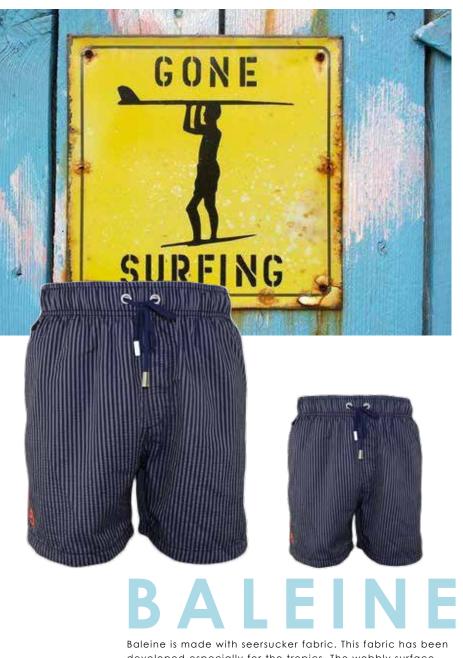

# **ST. BARTH**

Wobbly (seersucker) fabric. Very comfy, never sticky. Quick dry. Five fantastic colours. A great look for beach and boardwalk.

Sizes: 3 to 12 years

### Sizes: 1 to 12 years

Sizes: 1 to 12 years

developed especially for the tropics. The wobbly surface leaves air between skin and shorts. Never feel sticky!