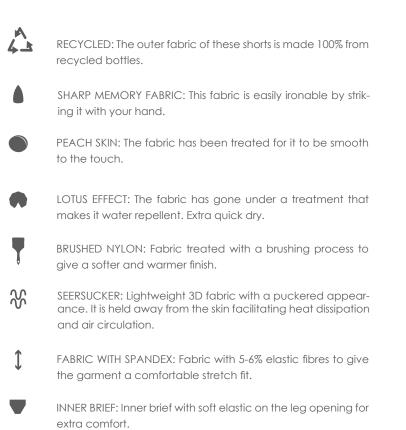

### LOOKBOOK 2019 FATHER & SON COLLECTION



### Ramatuelle Beachwear



### CHARACTERISTICS



### Sizes: 3 to 12 years

| Charcol      |
|--------------|
|              |
| Cornflower   |
| Indigo       |
| Navy         |
| Orange Peach |
| Coral red    |
|              |



## TAHITI

Eight super solids. Nylon Taslan peach fabric, quick dry. All the Ramatuelle details: Inner brief, inner pocket, logo embroidery, branded cord ends etc. For junior and his dad!



### Sizes: 1 to 12 years

Shark Cobalt Deep Sea Navy Khaki

 $\mathcal{X}$ 





# **ST. BARTH**

Wobbly (seersucker) fabric. Very comfy, never sticky. Quick dry. Five fantastic colours. A great look for beach and boardwalk.



Sizes: 3 to 12 years



# MAURICE

The perfect outfit for a pool day or to learn sailing. A must have for every father and son's summer suitcase. Square cut swim shorts. Dobby fabric.



### Sizes: