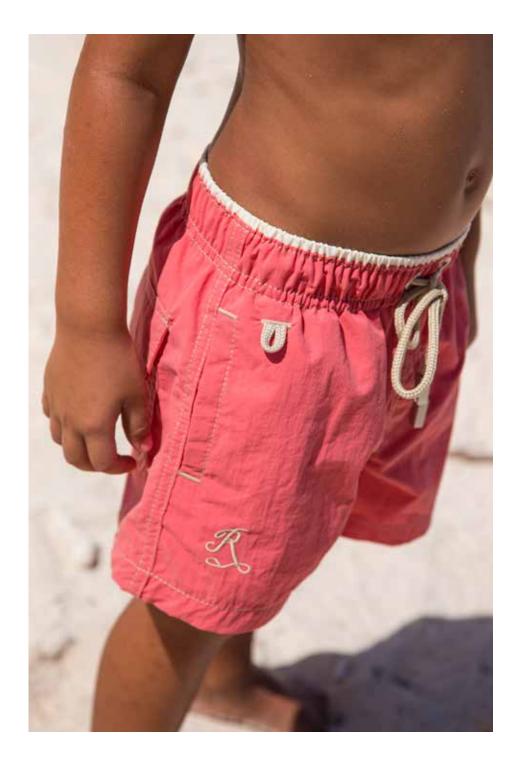

## TAHITI

Eight super solids. Nylon Taslan peach fabric, quick dry. All the Ramatuelle details: Inner brief, inner pocket, logo embroidery, branded cord ends etc. For junior and his dad!