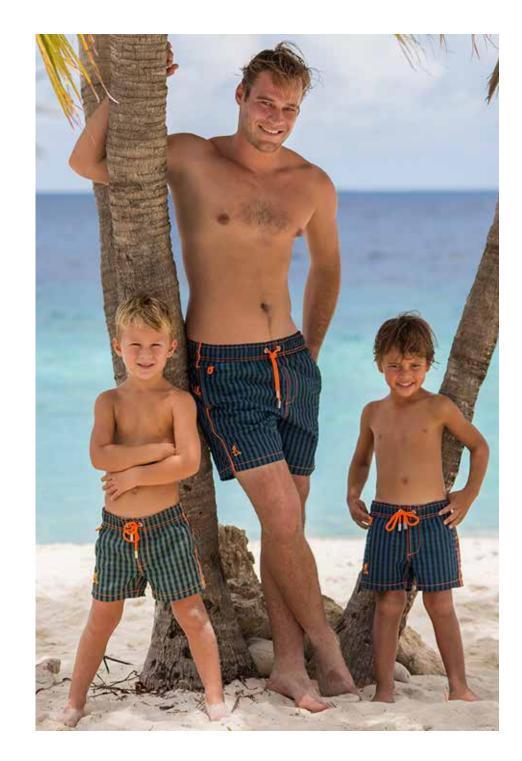

### LOOKBOOK 2019 FATHER & SON COLLECTION



### Ramatuelle Beachwear



### CHARACTERISTICS



### Sizes: 3 to 12 years

| Charcol      |
|--------------|
|              |
| Cornflower   |
| Indigo       |
| Navy         |
| Orange Peach |
| Coral red    |
|              |



## TAHITI

Eight super solids. Nylon Taslan peach fabric, quick dry. All the Ramatuelle details: Inner brief, inner pocket, logo embroidery, branded cord ends etc. For junior and his dad!



### Sizes: 1 to 12 years

Shark Cobalt Deep Sea Navy Khaki

 $\mathcal{X}$ 





# **ST. BARTH**

Wobbly (seersucker) fabric. Very comfy, never sticky. Quick dry. Five fantastic colours. A great look for beach and boardwalk.



Sizes: 3 to 12 years



# MAURICE

The perfect outfit for a pool day or to learn sailing. A must have for every father and son's summer suitcase. Square cut swim shorts. Dobby fabric.



### Sizes: 1 to 14 years

| Khaki |
|-------|
|       |







### TORTOLA Pineapples and turtles printed on microfiber peach

finish. Quick dry fabric. Contrast waistband and cord. Available in three ice cream colours, pink, green and blue, and a sturdy khaki colour. Finger licking good!



Sizes: 3 to 12 years

Navy





# **AMBON**

A bouquet of daisies on stretch fabric for active beach life. Time flies when you are having fun. Available in two shades of blue: navy and cornflower.



### Sizes: 1 to 10 years





Classic paisley, yet with all the trendy details. Microfiber peach finish.



### Sizes: