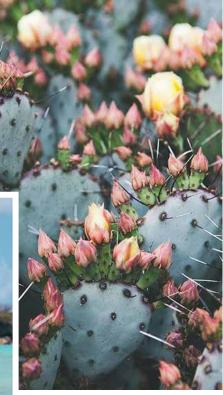

# **AMBON**

A bouquet of daisies on stretch fabric for active beach life. Time flies when you are having fun. Available in two shades of blue: navy and cornflower.

### Sizes: 1 to 10 years

Classic paisley, yet with all the trendy details. Microfiber peach finish.