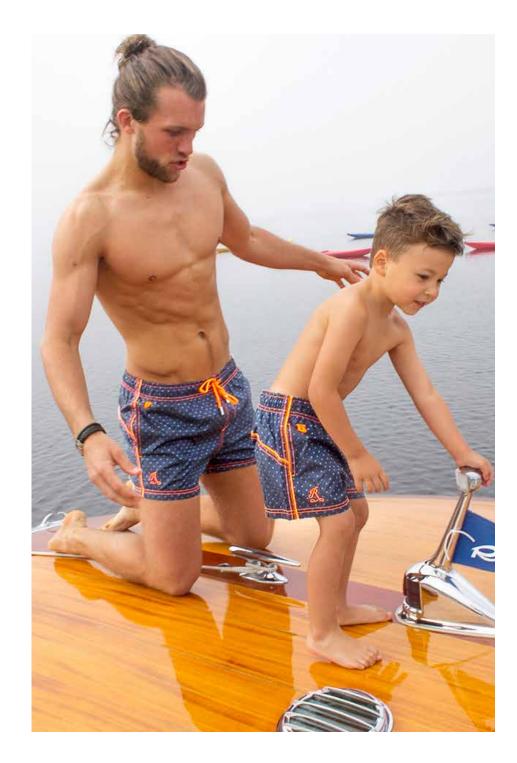

CTERISTICS



### Sizes: 3 to 12 years

| Charcol      |
|--------------|
|              |
| Cornflower   |
| Indigo       |
| Navy         |
| Orange Peach |
| Coral red    |
|              |



## TAHITI

Eight super solids. Nylon Taslan peach fabric, quick dry. All the Ramatuelle details: Inner brief, inner pocket, logo embroidery, branded cord ends etc. For junior and his dad!



### Sizes: 1 to 12 years

Shark Cobalt Deep Sea Navy Khaki

 $\mathcal{X}$ 





# **ST. BARTH**

Wobbly (seersucker) fabric. Very comfy, never sticky. Quick dry. Five fantastic colours. A great look for beach and boardwalk.



Sizes: 3 to 12 years



# MAURICE

The perfect outfit for a pool day or to learn sailing. A must have for every father and son's summer suitcase. Square cut swim shorts. Dobby fabric.



### Sizes: 1 to 14 years

| Khaki |
|-------|
|       |







### TORTOLA Pineapples and turtles printed on microfiber peach

finish. Quick dry fabric. Contrast waistband and cord. Available in three ice cream colours, pink, green and blue, and a sturdy khaki colour. Finger licking good!



Sizes: 3 to 12 years

Navy





# **AMBON**

A bouquet of daisies on stretch fabric for active beach life. Time flies when you are having fun. Available in two shades of blue: navy and cornflower.



### Sizes: 1 to 10 years





Classic paisley, yet with all the trendy details. Microfiber peach finish.



### Sizes: 1 to 14 years

| Black        |
|--------------|
| Celeste      |
| Indigo       |
| Deep Sea     |
| Navy         |
| Fluor Orange |
| Coral red    |
| Green        |
| Khaki        |