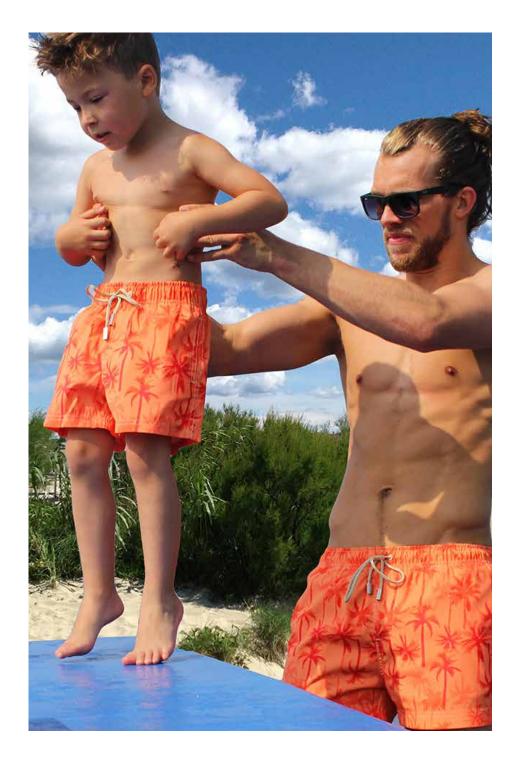

skin and shorts. Never feel sticky!



#### Sizes: 1 to 14 years

### Deep Sea Dark Green







### NORTH SEA Military print with subtle turtles in two dark

Military print with subtle turties in two dark colors. This swim short has an inner brief for more comfort, it dries very quickly because it is water repellent, and has a soft touch. It is made with recycled fabric made from plastic bottles. Help us to save the oceans!



### Sizes: 1 to 14

Celesie



### ZEBRA

Zebra print with the typical Ramatuelle turtle in the background. Available in two bright colours for the small and the older ones.



#### Sizes: 1 to 14



Oranae Peac







## PALM BEACH

Printed Shaded palm trees on a soft microfibre fabric, water repellent and quick dry. Ultimate comfort, ultimate feeling of freedom.



Sizes: 3 to 8

Deep Sea

Coral rea



## REEF

Sea Horses and turtles for all family. To enjoy the best holidays in the water. Treated with "Lotus Effect" for a quick dry, and peach skin for a soft touch.



### Like father like son!



#### HEADQUARTERS: S.B.M.T BV | LISSERDIJK 48 | 2158 LV BUITENKAAG | THE NETHERLANDS MAIL: SALES@RAMATUELLE.EU

RAMATUELLE GERMANY PACIFIC FASHION CREW | Birgit Stötzner | Degerfeldstrasse 48 | DE-72461 Albstadt Germany | telephone: +49 17642608823 | email: bs.tpfc@gmx.eu

RAMATUELLE FRANCE ADR DISTRIBUTION | Denis Robert | Esc du Berouard 8 | FR-06130 Grasse | France telephone: +33 612917737 | email: deniwilliamrobert@gmail.com

RAMATUELLE POLAND Grzegorz Zalewski, Klodzka 9/7 | 57 - 200 Zabkowice | Slaski | Polska | telephone: +48 717156172 | mobile pho