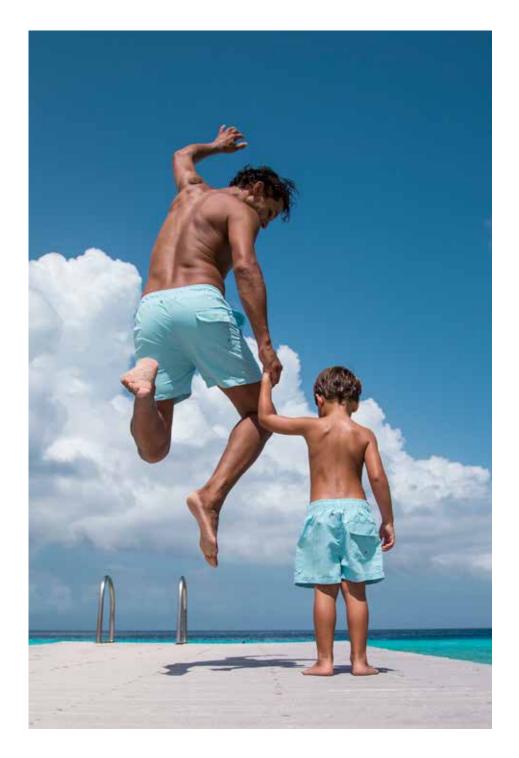

and and cord. Available in three ice cream colours, pink, green and blue, and a sturdy khaki colour. Finger licking good!



Sizes: 3 to 12 years

Navy





# **AMBON**

A bouquet of daisies on stretch fabric for active beach life. Time flies when you are having fun. Available in two shades of blue: navy and cornflower.



### Sizes: 1 to 10 years





Classic paisley, yet with all the trendy details. Microfiber peach finish.



### Sizes: 1 to 14 years

| Black        |
|--------------|
| Celeste      |
| Indigo       |
| Deep Sea     |
| Navy         |
| Fluor Orange |
| Coral red    |
| Green        |
| Khaki        |







# Even our basic is special. See the magic! The print ap-

pears when wet. Microfiber peach finish. Changes from solid to print like a chameleon changes its skin.









## BAHAMAS

Like a fish in the water! This highly detailed boxer is made in a Taslan fabric and has undergone a special treatment that makes the water drops roll off. It's called a "Lotus effect". Rest assured that you will be instantly dry!



### Sizes: 1 to 12 years















Sizes: 1 to 12 years



developed especially for the tropics. The wobbly surface leaves air between skin and shorts. Never feel sticky!



#### Sizes: 1 to 14 years

### Deep Sea Dark Green







### NORTH SEA Military print with subtle turtles in two dark

Military print with subtle turties in two dark colors. This swim short has an inner brief for more comfort, it dries very quickly because it is water repellent, and has a soft touch. It is made with recycled fabric made from plastic bottles. Help u