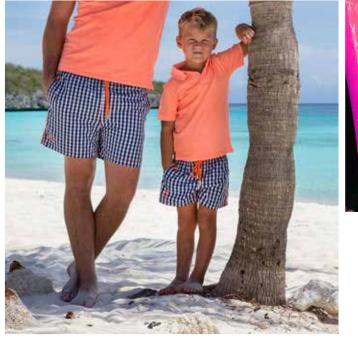

### LOOKBOOK 2019 FATHER & SON COLLECTION



### Ramatuelle Beachwear



### CHARACTERISTICS



### Sizes: 3 to 12 years

| Charcol      |
|--------------|
|              |
| Cornflower   |
| Indigo       |
| Navy         |
| Orange Peach |
| Coral red    |
|              |



## TAHITI

Eight super solids. Nylon Taslan peach fabric, quick dry. All the Ramatuelle details: Inner brief, inner pocket, logo embroidery, branded cord ends etc. For junior and his dad!



### Sizes: 1 to 12 years

Shark Cobalt Deep Sea Navy Khaki

 $\mathcal{X}$ 





# **ST. BARTH**

Wobbly (seersucker) fabric. Very comfy, never sticky. Quick dry. Five fantastic colours. A great look for beach and boardwalk.



Sizes: 3 to 12 years



# MAURICE

The perfect outfit for a pool day or to learn sailing. A must have for every father and son's summer suitcase. Square cut swim shorts. Dobby fabric.



### Sizes: 1 to 14 years

| Khaki |
|-------|
|       |







### TORTOLA Pineapples and turtles printed on microfiber peach

finish. Quick dry fabric. Contrast waistband and cord. Available in three ice cream colours, pink, green and blue, and a sturdy khaki colour. Finger licking good!



Sizes: 3 to 12 years

Navy





# **AMBON**

A bouquet of daisies on stretch fabric for active beach life. Time flies when you are having fun. Available in two shades of b