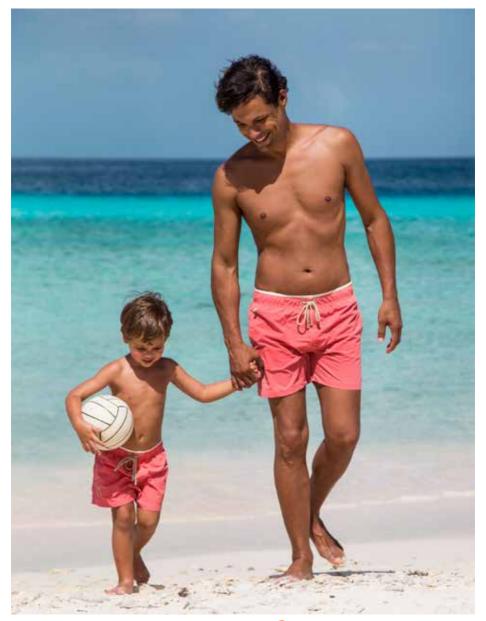

## TAHITI

Eight super solids. Nylon Taslan peach fabric, quick dry. All the Ramatuelle details: Inner brief, inner pocket, logo embroidery, branded cord ends etc. For junior and his dad!