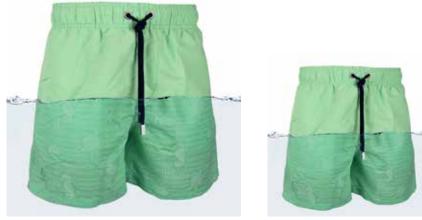

# Even our basic is special. See the magic! The print ap-

pears when wet. Microfiber peach finish. Changes from solid to print like a chameleon changes its skin.