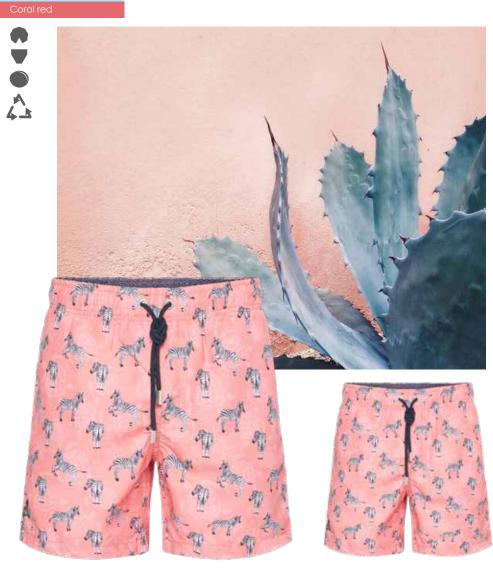

### ZEBRA

Zebra print with the typical Ramatuelle turtle in the background. Available in two bright colours for the small and the older ones.

#### Sizes: 1 to 14

Oranae Peac