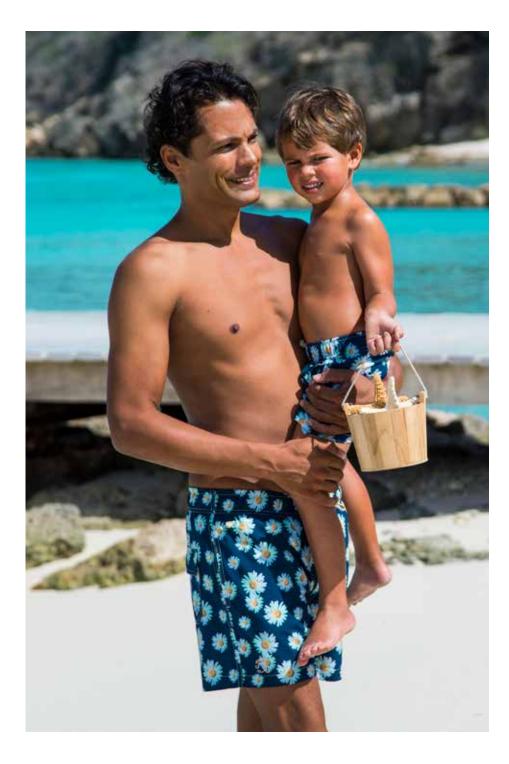

# **AMBON**

A bouquet of daisies on stretch fabric for active beach life. Time flies when you are having fun. Available in two shades of blue: navy and cornflower.

### Sizes: 1 to 10 years

Classic paisley, yet with all the trendy details. Microfiber peach finish.