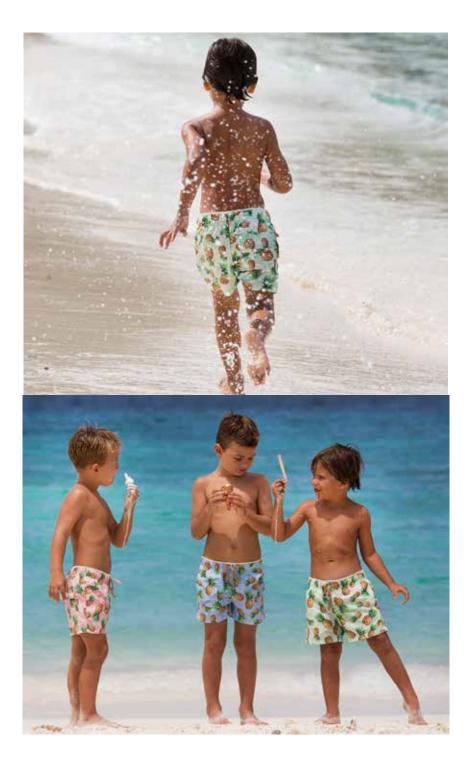

### TORTOLA Pineapples and turtles printed on microfiber peach

finish. Quick dry fabric. Contrast waistband and cord. Available in three ice cream colours, pink, green and blue, and a sturdy khaki colour. Finger licking good!

Sizes: 3 to 12 years

Navy