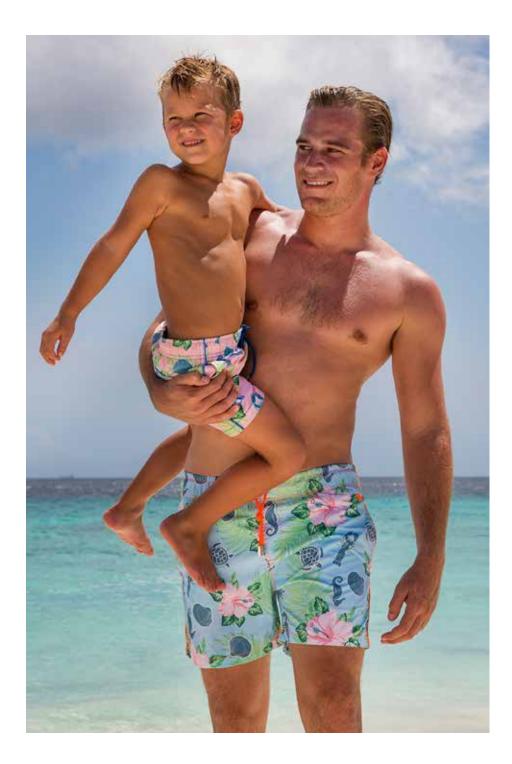

### TORTOLA Pineapples and turtles printed on microfiber peach

finish. Quick dry fabric. Contrast waistband and cord. Available in three ice cream colours, pink, green and blue, and a sturdy khaki colour. Finger licking good!