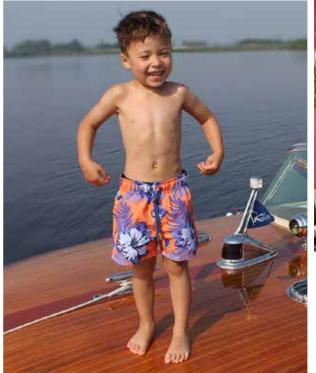

shades of blue: navy and cornflower.



### Sizes: 1 to 10 years





Classic paisley, yet with all the trendy details. Microfiber peach finish.



### Sizes: 1 to 14 years

| Black        |
|--------------|
| Celeste      |
| Indigo       |
| Deep Sea     |
| Navy         |
| Fluor Orange |
| Coral red    |
| Green        |
| Khaki        |







# Even our basic is special. See the magic! The print ap-

pears when wet. Microfiber peach finish. Changes from solid to print like a chameleon changes its skin.









## BAHAMAS

Like a fish in the water! This highly detailed boxer is made in a Taslan fabric and has undergone a special treatment that makes the water drops roll off. It's called a "Lotus effect". Rest assured that you will be instantly dry!



### Sizes: 1 to 12 years















Sizes: 1 to 12 years



developed especially for the tropics. The wobbly surface leaves air between skin and shorts. Never feel sticky!



#### Sizes: 1 to 14 years

### Deep Sea Dark Green







### NORTH SEA Military print with subtle turtles in two dark

Military print with subtle turties in two dark colors. This swim short has an inner brief for more comfort, it dries very quickly because it is water repellent, and has a soft touch. It is made with recycled fabric made from plastic bottles. Help us to save the oceans!



### Sizes: 1 to 14

Celesie



### ZEBRA

Zebra print with the typical Ramatuelle turtle in the background. Available in two bright colours for the small and the older ones.



#### Sizes: 1 to 14



Oranae Peac







## PALM BEACH

Printed Shaded palm trees