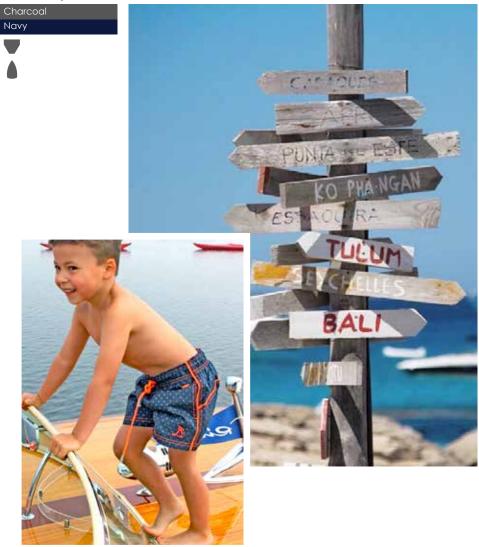

### LOOKBOOK 2019 FATHER & SON COLLECTION

### Ramatuelle Beachwear

### CHARACTERISTICS

### Sizes: 3 to 12 years

| Charcol      |
|--------------|
|              |
| Cornflower   |
| Indigo       |
| Navy         |
| Orange Peach |
| Coral red    |
|              |