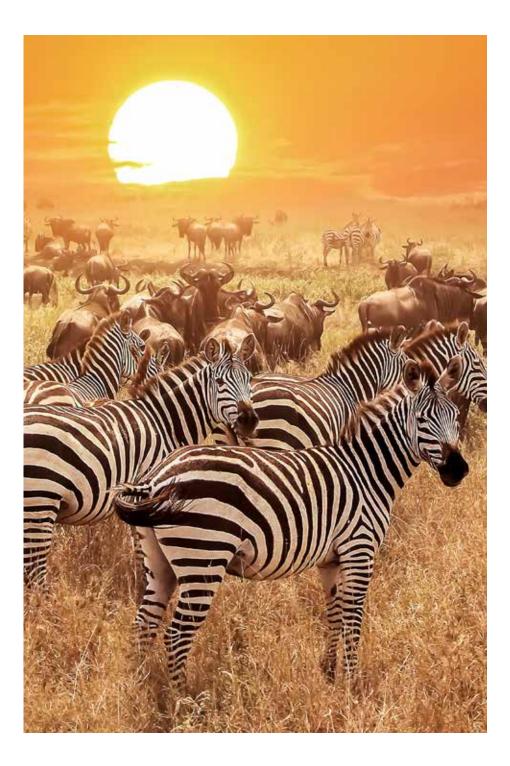

### ZEBRA

Zebra print with the typical Ramatuelle turtle in the background. Available in two bright colours for the small and the older ones.

#### Sizes: 1 to 14

Oranae Peac