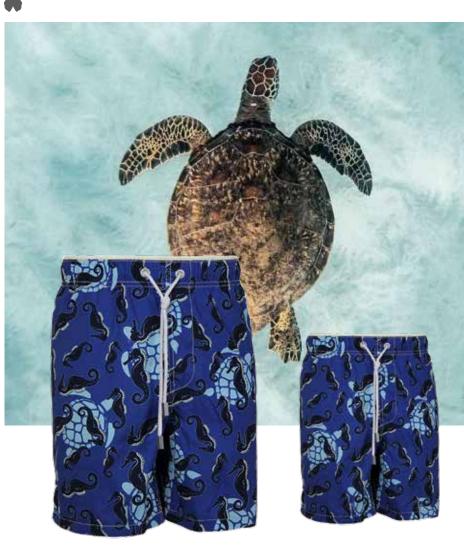

## REEF

Sea Horses and turtles for all family. To enjoy the best holidays in the water. Treated with "Lotus Effect" for a quick dry, and peach skin for a soft touch.