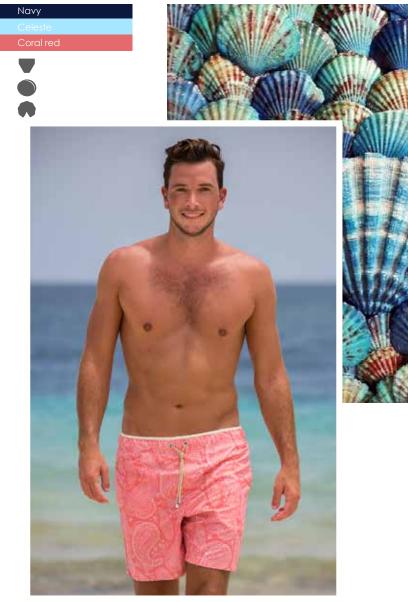

### Sizes: 1 to 10 years

Classic paisley, yet with all the trendy details. Microfiber peach finish.

### Sizes: 1 to 14 years

| Black        |
|--------------|
| Celeste      |
| Indigo       |
| Deep Sea     |
| Navy         |
| Fluor Orange |
| Coral red    |
| Green        |
| Khaki        |