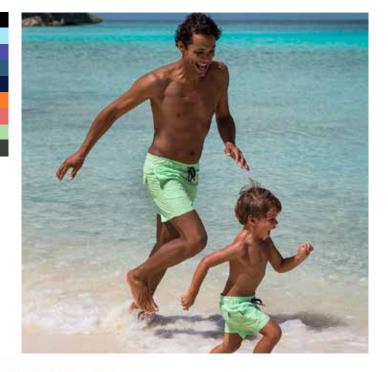

# Even our basic is special. See the magic! The print ap-

pears when wet. Microfiber peach finish. Changes from solid to print like a chameleon changes its skin.