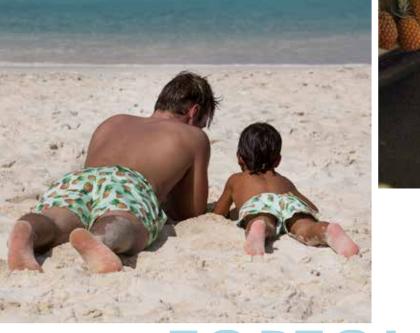

### TORTOLA Pineapples and turtles printed on microfiber peach

finish. Quick dry fabric. Contrast waistband and cord. Available in three ice cream colours, pink, green and blue, and a sturdy khaki colour. Finger licking good!

Sizes: 3 to 12 years

Navy