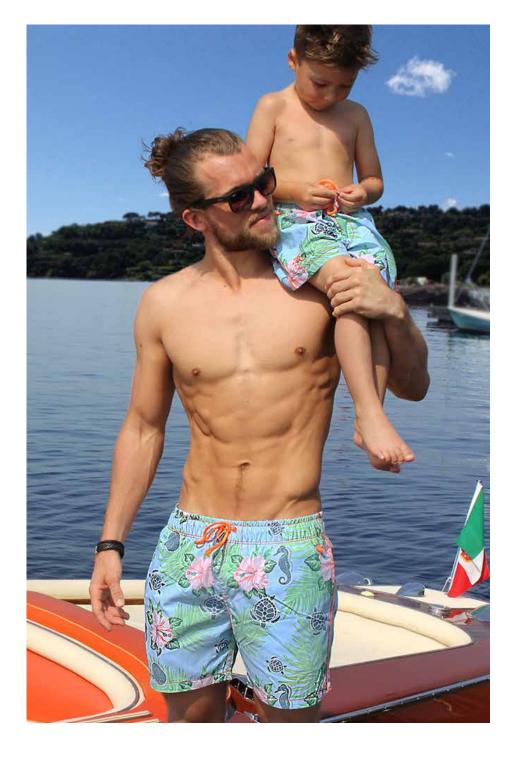

### TORTOLA Pineapples and turtles printed on microfiber peach

finish. Quick dry fabric. Contrast waistband and cord. Available in three ice cream colours, pink, green and blue, and a sturdy khaki colour. Finger licking good!

Sizes: 3 to 12 years

Navy