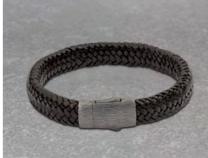

## Embrace your memories

Discover the Embrace line. A unique collection of contemporary wrist jewellery braided from real leather. A material that moulds to the wearer and becomes more beautiful the longer you wear it. The bracelets have a 925 Sterling silver clasp with a small, nearly invisible ash compartment. The end result is a stylish bracelet, with which you can subtly carry the memories of your beloved pet with you anywhere, anytime.

S - M - L - XL FPU 606

S - M - L - XL

S - M - L - XL

S = 15.0 - 16.9 cm

L = 18.5 - 20.4 cm

XL = 20.5 - 22.0 cm

925 Sterling Silver. FUNERAL PRODUCTS | 85

The Memory of a Lifetime bracelets are made of braided leather and come with a stainless steel ash holder. This holder can contain a symbolic amount of ashes, allowing you to keep your beloved pet close at all times.