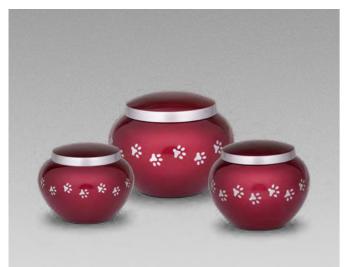

METAL

URNS

**当** 1.25 L 1 12.0 CM 1 0.9 KG **≌** 0.70 L **1** 11.0 CM **△** 0.6 KG **≌** 0.45 L ↑ 9.5 CM ↑ 0.5 KG

FPU 101 S FPU 101 K

₩ 0.70 L
 ♣ 17.0 CM
 ♠ 0.7 KG
 ₩ 0.15 L
 ♠ 9.0 CM
 ♠ 0.2 KG
 FPU 102 S
 FPU 102 S
 FPU 102 S