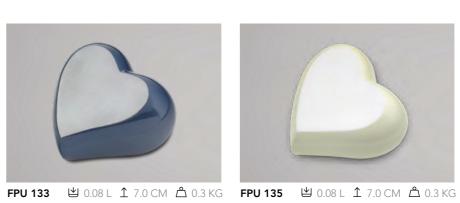

## **HEART URNS**

Real love comes from the heart, and that symbolism is the starting point for our collection of heart-shaped urns. These products are made from various high-quality raw materials and are available in various sizes and colours. The bottom of the metal urns is fit with a screw closure that once filled, can be covered with protective felt which is included with the delivery. This, in combination with their stunning finish, means that these metal hearts are at home in any interior. In addition, the special lacquer coating ensures that the keepsake hearts feel smooth and comfortable in the palm of your hand.

HEART URNS METAL METAL HEART URNS

HUH 031 L HUH 031 M **HUH 031** 

**≌** 0.90 L 1 16.0 CM 2 0.9 KG 

 ₩ 0.35 L
 1 12.0 CM
 △ 0.5 KG

 ₩ 0.08 L
 1 7.0 CM
 △ 0.2 KG

HUH 032 L HUH 032 M **HUH 032** 

业 0.90 L 1 16.0 CM 1 0.9 KG 业 0.35 L 1 12.0 CM 1 0.5 KG 业 0.08 L 1 7.0 CM 1 0.2 KG