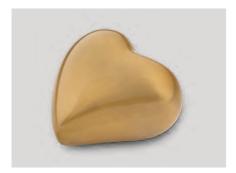

## **HEART URNS**

Real love comes from the heart, and that symbolism is the starting point for our collection of heart-shaped urns. These products are made from various high-quality raw materials and are available in various sizes and colours. The bottom of the metal urns is fit with a screw closure that once filled, can be covered with protective felt which is included with the delivery. This, in combination with their stunning finish, means that these metal hearts are at home in any interior. In addition, the special lacquer coating ensures that the keepsake hearts feel smooth and comfortable in the palm of your hand.