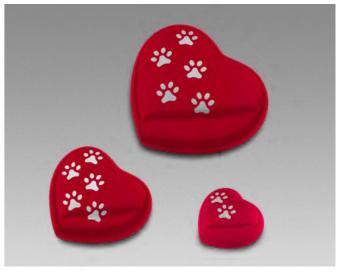

## **HEART URNS**

Real love comes from the heart, and that symbolism is the starting point for our collection of heart-shaped urns. These products are made from various high-quality raw materials and are available in various sizes and colours. The bottom of the metal urns is fit with a screw closure that once filled, can be covered with protective felt which is included with the delivery. This, in combination with their stunning finish, means that these metal hearts are at home in any interior. In addition, the special lacquer coating ensures that the keepsake hearts feel smooth and comfortable in the palm of your hand.

HEART URNS METAL METAL HEART URNS

HUH 031 L HUH 031 M **HUH 031** 

**≌** 0.90 L 1 16.0 CM 2 0.9 KG 

 ₩ 0.35 L
 1 12.0 CM
 △ 0.5 KG

 ₩ 0.08 L
 1 7.0 CM
 △ 0.2 KG

HUH 032 L HUH 032 M **HUH 032** 

业 0.90 L 1 16.0 CM 1 0.9 KG 业 0.35 L 1 12.0 CM 1 0.5 KG 业 0.08 L 1 7.0 CM 1 0.2 KG