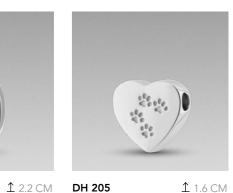

## **ASH JEWELLERY**

To always have your beloved pet close to you, we offer a beautiful collection of ash jewellery, consisting of special pendants and charms from exclusive brands such as Atlantis Memorials and Aurora. These pieces are made of 925 Sterling silver, meaning they consists of at least 92.5% silver with the remaining 7.5% consisting of other metals to add strength.

The silver jewellery pieces from Atlantis Memorials are almost entirely handmade. Their innovative designs with explicit detail are not immediately recognisable as ash containers. To help guarantee a long lifespan of the product, the necklace runs through the piece of jewellery and is not attached to the pendants.