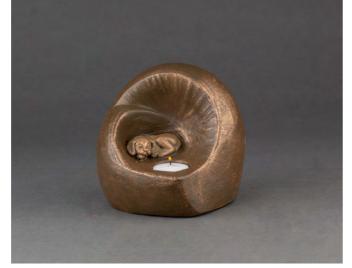

Other special urns are the works of art created by Geert Kunen. These are moulded by hand from clay by the artist himself and are provided with a liquid layer of bronze during the firing process, which adheres to the ceramic. The unique details, the contemporary shapes, along with the special bronze colour and well-thought-out symbolism of Geert's creations are not immediately recognized as an urn, but rather as a piece of art. One that fits into any home decor and at the same time forms a visual memory.

## CANDLE HOLDERS

Burning a candle provides relief in the broadest sense of the word. The combination ash and candle holders provide a lasting visual memory. The shine of the soft light symbolises eternal love and preserves the special moments you shared.

The crystal candle holders are a unique feature of this collection. These products are individually hand-blown by Bohemian crystal glassmakers. This prestigious rating is given to glass with such a high lead content that it has the ability to shine like a diamond.