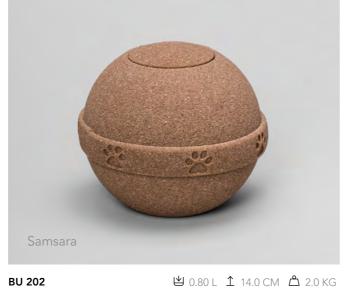

**≌** 0.30 L **1** 13.0 CM **△** 0.5 KG



MPG 004 L MPG 004 M MPG 004 S





MPG 005 L MPG 005 M MPG 005 S

**当** 1.40 L 1 15.0 CM 2 0.9 KG **≌** 0.70 L **1** 13.0 CM **△** 0.6 KG **≌** 0.40 L **1** 11.0 CM **△** 0.4 KG



MPG 006 L MPG 006 M MPG 006 S

± 1.40 L± 15.0 CM± 0.70 L± 13.0 CM± 0.6 KG **₩** 0.40 L **1** 11.0 CM **A** 0.4 KG



MDF URNS





MCM 002

≝ 1.50 L 1 17.0 CM 1.6 KG MCM 001

**≌** 1.50 L ↑ 17.0 CM Å 1.6 KG









■ 3.50 L
 14.0 CM
 1.3 KG
 0.40 L
 8.0 CM
 0.4 KG

BIO BIO URNS URNS







BU 216

**≌** 0.60 L 1 14.0 CM △ 0.5 KG

BU 214

**≝** 0.60 L ↑ 14.0 CM ↑ 0.5 KG **BU 215** 

**≌** 0.60 L 1 14.0 CM △ 0.5 KG







BU 213

**≌** 0.85 L 1 14.0 CM △ 0.9 KG

BU 211

**≝** 0.85 L **1** 14.0 CM **△** 0.9 KG **BU 212** 

**≌** 0.85 L **1** 14.0 CM **△** 0.9 KG

URNS











BU 201

## **HEART URNS**

Real love comes from the heart, and that symbolism is the starting point for our collection of heart-shaped urns. These products are made from various high-quality raw materials and are available in various sizes and colours. The bottom of the metal urns is fit with a screw closure that once filled, can be covered with protective felt which is included with the delivery. This, in combination with their stunning finish, means that these metal hearts are at home in any interior. In addition, the special lacquer coating ensures that the keepsake hearts feel smooth and comfortable in the palm of your hand.



HEART URNS METAL METAL HEART URNS



HUH 031 L HUH 031 M **HUH 031** 

**≌** 0.90 L 1 16.0 CM 2 0.9 KG 

 ₩ 0.35 L
 1 12.0 CM
 △ 0.5 KG

 ₩ 0.08 L
 1 7.