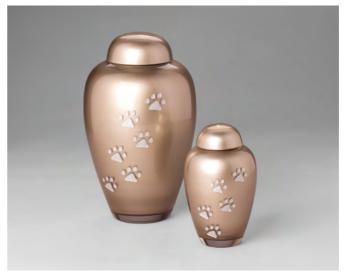

## **URNS**

Whether it is a dog, a cat or other, our pets are dear to us even long after they are gone. Funeral Products understands this and offers a wide collection of PET urns. Pieces available in different sizes, shapes and made from various premium-quality materials such as brass, aluminium, ceramic, MDF and crystal.

Within our range, we have several unique and exclusive collections. The quality urns from the Odyssee collection for example are characterised by their sublime design and finish. This unique finish provides both a glossy and protective coating to ensure the longevity of the product.