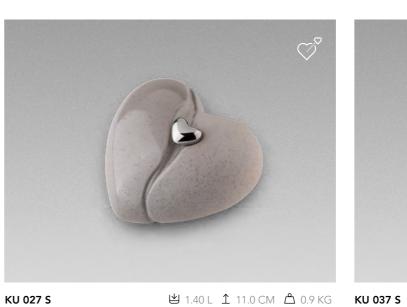

60 | FUNERAL PRODUCTS

**HUH STAND 001 HUH STAND 002**  **1** 5.0 CM **HUH STAND 003 1** 5.0 CM **HUH STAND 004**  1 9.0 CM 1 9.0 CM

CERAMIC HEART URNS

KU 013 S

KU 027 S

**≌** 1.40 L ↑ 11.0 CM △ 0.9 KG

**HEART URNS** CERAMIC CERAMIC HEART URNS