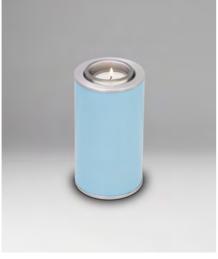

## CANDLE HOLDERS

Burning a candle provides relief in the broadest sense of the word. The combination ash and candle holders provide a lasting visual memory. The shine of the soft light symbolises eternal love and preserves the special moments you shared.

CANDLE HOLDERS METAL METAL CANDLE HOLDERS

CHK 188 L **CHK 188** 

CRYSTAL CANDLE HOLDERS CRYSTAL CANDLE HOLDERS

The eternal light as a memory

**GUP 095 M GUP 095 S** 

₩ 0.90 L
 1 22.0 CM
 1 1.0 KG
 0.40 L
 1 11.0 CM
 0.8 KG