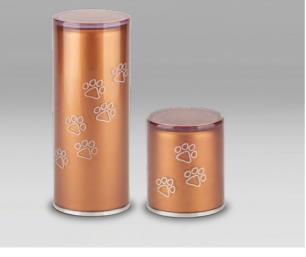

URNS

METAL

HU 260 ≝ 0.50 L 1 22.0 CM 1.3 KG HU 261 ≝ 0.50 L 1 22.0 CM 1.3 KG HU 262 ≝ 0.50 L 1 22.0 CM 1.3 KG

KU 161

**≌** 0.60 L ↑ 22.0 CM △ 0.7 KG **KU 162** 

**≌** 0.60 L ↑ 22.0 CM Å 0.7 KG

METAL URNS

Manufactured from premium-quality materials, such as brass and aluminium