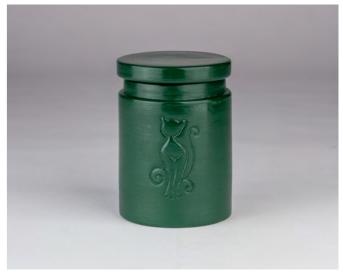

## **URNS**

Whether it is a dog, a cat or other, our pets are dear to us even long after they are gone. Funeral Products understands this and offers a wide collection of PET urns. Pieces available in different sizes, shapes and made from various premium-quality materials such as brass, aluminium, ceramic, MDF and crystal.

Within our range, we have several unique and exclusive collections. The quality urns from the Odyssee collection for example are characterised by their sublime design and finish. This unique finish provides both a glossy and protective coating to ensure the longevity of the product.