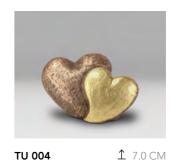

## **HEART URNS**

Real love comes from the heart, and that symbolism is the starting point for our collection of heart-shaped urns. These products are made from various high-quality raw materials and are available in various sizes and colours. The bottom of the metal urns is fit with a screw closure that once filled, can be covered with protective felt which is included with the delivery. This, in combination with their stunning finish, means that these metal hearts are at home in any interior. In addition, the special lacquer coating ensures that the keepsake hearts feel smooth and comfortable in the palm of your hand.