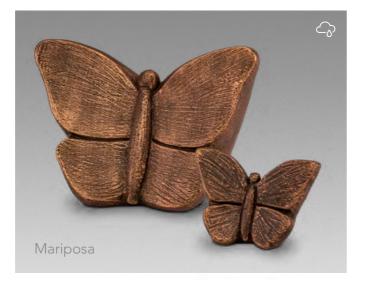

Other special urns are the works of art created by Geert Kunen. These are moulded by hand from clay by the artist himself and are provided with a liquid layer of bronze during the firing process, which adheres to the ceramic. The unique details, the contemporary shapes, along with the special bronze colour and well-thought-out symbolism of Geert's creations are not immediately recognized as an urn, but rather as a piece of art. One that fits into any home decor and at the same time forms a visual memory.