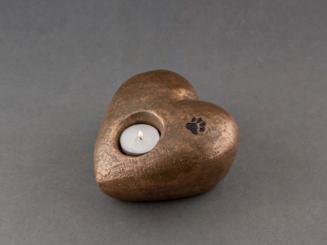

## CANDLE HOLDERS

Burning a candle provides relief in the broadest sense of the word. The combination ash and candle holders provide a lasting visual memory. The shine of the soft light symbolises eternal love and preserves the special moments you shared.

The crystal candle holders are a unique feature of this collection. These products are individually hand-blown by Bohemian crystal glassmakers. This prestigious rating is given to glass with such a high lead content that it has the ability to shine like a diamond.