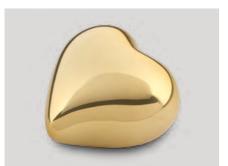

## **HEART URNS**

Real love comes from the heart, and that symbolism is the starting point for our collection of heart-shaped urns. These products are made from various high-quality raw materials and are available in various sizes and colours. The bottom of the metal urns is fit with a screw closure that once filled, can be covered with protective felt which is included with the delivery. This, in combination with their stunning finish, means that these metal hearts are at home in any interior. In addition, the special lacquer coating ensures that the keepsake hearts feel smooth and comfortable in the palm of your hand.