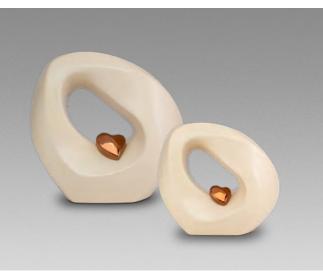

FPU 006 S

**≌** 0.40 L 1 16.0 CM 2 0.4 KG

URNS

KU 060 M KU 060 S

발 2.50 L 1 31.0 CM 2 1.4 KG 발 0.80 L 1 22.0 CM 2 0.8 KG

2.20 L
 24.0 CM
 0.9 KG
 0.80 L
 17.0 CM
 0.5 KG

2.20 L
 24.0 CM
 0.9 KG
 0.80 L
 17.0 CM
 0.5 KG