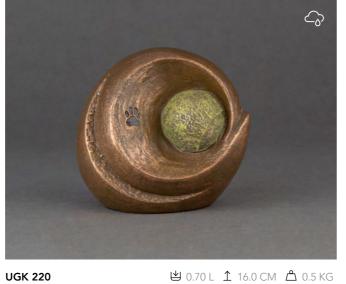

Other special urns are the works of art created by Geert Kunen. These are moulded by hand from clay by the artist himself and are provided with a liquid layer of bronze during the firing process, which adheres to the ceramic. The unique details, the contemporary shapes, along with the special bronze colour and well-thought-out symbolism of Geert's creations are not immediately recognized as an urn, but rather as a piece of art. One that fits into any home decor and at the same time forms a visual memory.

世 0.80 L 1 15.0 CM 1.4 KG FPU 059 S ⊎ 0.15 L 1 6.5 CM 1 0.2 KG FPU 059 K

UGK 201

**≌** 0.70 L **1** 13.0 CM **△** 1.0 KG **UGK 203** 

**≌** 0.70 L ↑ 12.0 CM ↑ 0.9 KG

URNS

Geert Kunen
BEELDEND KUNSTENAAR

FUNERAL PRODUCTS | 35