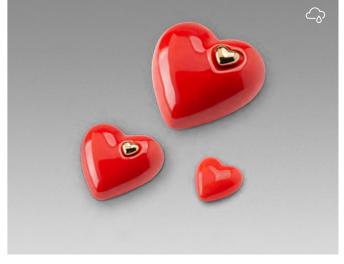

## **HEART URNS**

Real love comes from the heart, and that symbolism is the starting point for our collection of heart-shaped urns. These products are made from various high-quality raw materials and are available in various sizes and colours. The bottom of the metal urns is fit with a screw closure that once filled, can be covered with protective felt which is included with the delivery. This, in combination with their stunning finish, means that these metal hearts are at home in any interior. In addition, the special lacquer coating ensures that the keepsake hearts feel smooth and comfortable in the palm of your hand.

60 | FUNERAL PRODUCTS

**HUH STAND 001 HUH STAND 002**  **1** 5.0 CM **HUH STAND 003 1** 5.0 CM **HUH STAND 004**  1 9.0 CM 1 9.0 CM

CERAMIC HEART URNS

KU 013 S

KU 027 S

**≌** 1.40 L ↑ 11.0 CM △ 0.9 KG

**HEART URNS** CERAMIC CERAMIC HEART URNS

KU 051 L KU 051 S KU 051 K

KU 152 L KU 152 S

 ± 1.40 L
 ± 17.5 CM
 △ 0.9 KG
 ± 0.70 L
 ± 13.5 CM
 △ 0.5 KG KU 052 L KU 052 S KU 052 K

**≌** 1.40 L **1** 17.5 CM **△** 0.9 KG **≌** 0.70 L **1** 13.5 CM **△** 0.5 KG **≌** 0.05 L ↑ 6.0 CM Å 0.1 KG