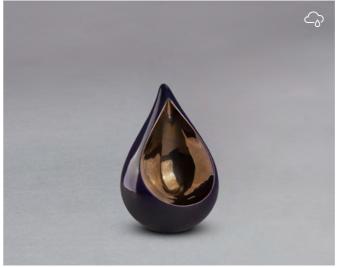

**≌** 3.20 L **1** 21.0 CM **△** 1.4 KG

FPU 001 M FPU 001 S

± 1.90 L
 ± 24.0 CM
 ∴ 0.9 KG
 ± 0.40 L
 ± 16.0 CM
 ∴ 0.4 KG

FPU 002 M FPU 002 S

± 1.90 L
 ± 24.0 CM
 △ 0.9 KG
 ± 0.40 L
 ± 16.0 CM
 △ 0.4 KG

FPU 005 S