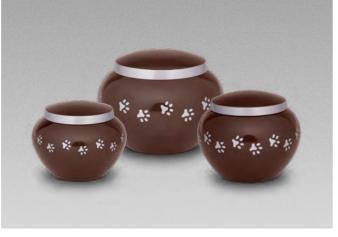

## **URNS**

Whether it is a dog, a cat or other, our pets are dear to us even long after they are gone. Funeral Products understands this and offers a wide collection of PET urns. Pieces available in different sizes, shapes and made from various premium-quality materials such as brass, aluminium, ceramic, MDF and crystal.

Within our range, we have several unique and exclusive collections. The quality urns from the Odyssee collection for example are characterised by their sublime design and finish. This unique finish provides both a glossy and protective coating to ensure the longevity of the product.