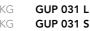

**当** 1.00 L ↑ 22.0 CM ↑ 1.0 KG **≌** 0.50 L **1** 12.5 CM **△** 0.8 KG

**GUP 052 M GUP 052 S** 

**GUP 021 L GUP 021 S** 

**≌** 2.50 L 17.0 CM 2 1.0 KG **≌** 0.80 L 11.0 CM 2 0.4 KG

URNS

**GUP 024 L GUP 024 S** 

**2.50** L 17.0 CM △ 1.0 KG **1.0** L 11.0 CM △ 0.4 KG

URNS

CRYSTAL

GU 700 M GU 700 S GU 700 K ± 1.50 L
 ± 13.0 CM
 △ 1.9 KG
 ± 0.50 L
 ± 10.0 CM
 △ 1.0 KG
 ± 0.05 L
 ± 5.0 CM
 △ 0.3 KG

URNS FIBREGLASS URNS CRYSTAL