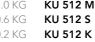

**≝** 1.50 L **1** 19.0 CM **△** 1.1 KG

KU 516 M KU 516 S KU 516 K

 ± 1.30 L
 ± 26.0 CM
 ± 1.0 KG
 ± 0.80 L
 ± 22.0 CM
 ± 0.6 KG **≌** 0.15 L **1** 11.0 CM **△** 0.2 KG

FPU 057 S FPU 057 K

FPU 058 S FPU 058 K