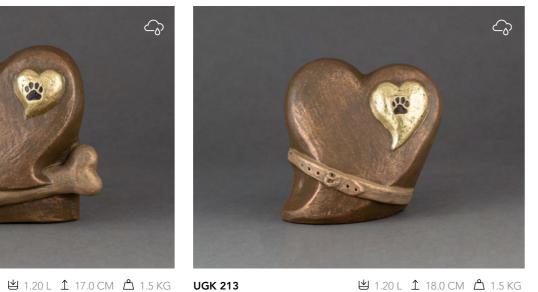

## **HEART URNS**

Real love comes from the heart, and that symbolism is the starting point for our collection of heart-shaped urns. These products are made from various high-quality raw materials and are available in various sizes and colours. The bottom of the metal urns is fit with a screw closure that once filled, can be covered with protective felt which is included with the delivery. This, in combination with their stunning finish, means that these metal hearts are at home in any interior. In addition, the special lacquer coating ensures that the keepsake hearts feel smooth and comfortable in the palm of your hand.