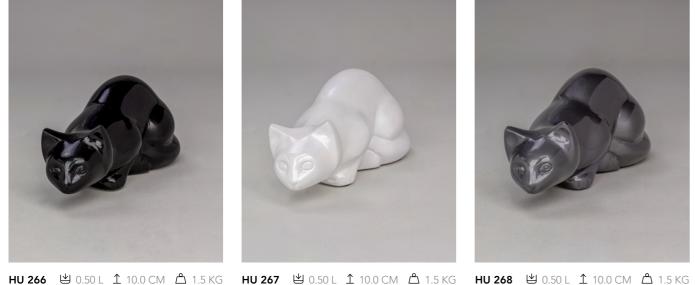

URNS

METAL

HU 260 ≝ 0.50 L 1 22.0 CM 1.3 KG HU 261 ≝ 0.50 L 1 22.0 CM 1.3 KG HU 262 ≝ 0.50 L 1 22.0 CM 1.3 KG

KU 161

**≌** 0.60 L ↑ 22.0 CM △ 0.7 KG **KU 162** 

**≌** 0.60 L ↑ 22.0 CM Å 0.7 KG

METAL URNS

Manufactured from premium-quality materials, such as brass and aluminium