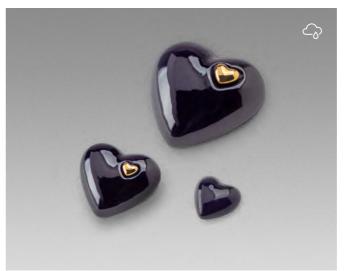

## **HEART URNS**

Real love comes from the heart, and that symbolism is the starting point for our collection of heart-shaped urns. These products are made from various high-quality raw materials and are available in various sizes and colours. The bottom of the metal urns is fit with a screw closure that once filled, can be covered with protective felt which is included with the delivery. This, in combination with their stunning finish, means that these metal hearts are at home in any interior. In addition, the special lacquer coating ensures that the keepsake hearts feel smooth and comfortable in the palm of your hand.

60 | FUNERAL PRODUCTS

**HUH STAND 001 HUH STAND 002**  **1** 5.0 CM **HUH STAND 003 1** 5.0 CM **HUH STAND 004**  1 9.0 CM 1 9.0 CM

CERAMIC HEART URNS

KU 013 S

KU 027 S

**≌** 1.40 L ↑ 11.0 CM △ 0.9 KG

**HEART URNS** CERAMIC CERAMIC HEART URNS