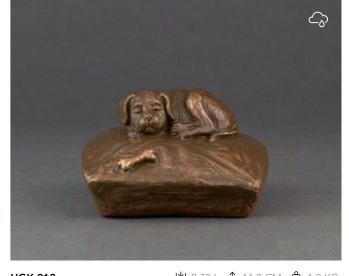

Other special urns are the works of art created by Geert Kunen. These are moulded by hand from clay by the artist himself and are provided with a liquid layer of bronze during the firing process, which adheres to the ceramic. The unique details, the contemporary shapes, along with the special bronze colour and well-thought-out symbolism of Geert's creations are not immediately recognized as an urn, but rather as a piece of art. One that fits into any home decor and at the same time forms a visual memory.