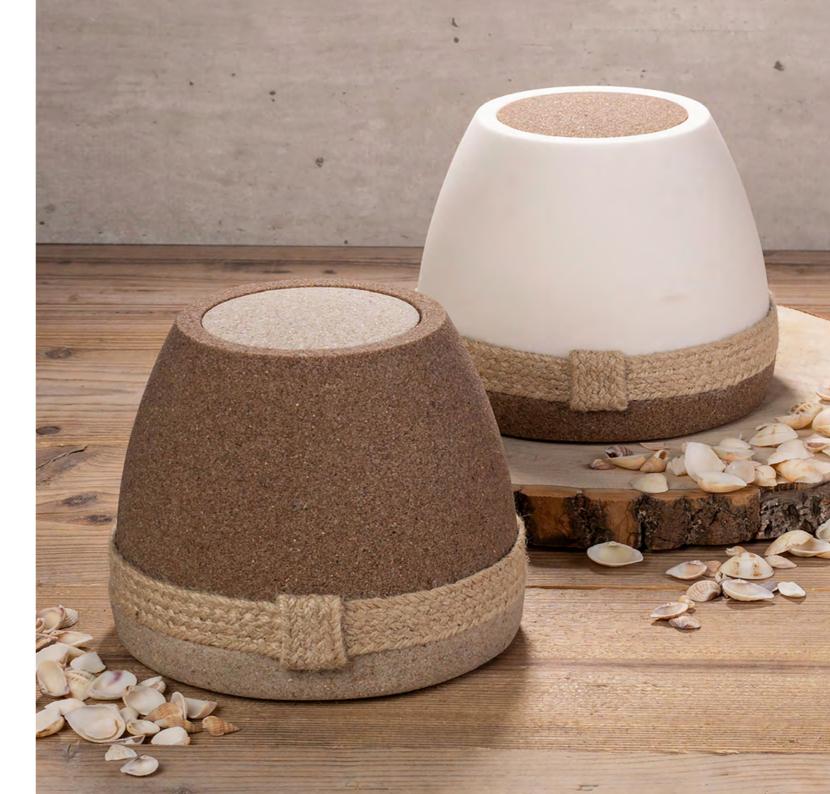

BIO BIO URNS URNS

BU 216

**≌** 0.60 L 1 14.0 CM △ 0.5 KG

BU 214

**≝** 0.60 L ↑ 14.0 CM ↑ 0.5 KG **BU 215** 

**≌** 0.60 L 1 14.0 CM △ 0.5 KG

BU 213

**≌** 0.85 L 1 14.0 CM △ 0.9 KG

BU 211

**≝** 0.85 L **1** 14.0 CM **△** 0.9 KG **BU 212** 

**≌** 0.85 L **1** 14.0 CM **△** 0.9 KG

URNS

BU 201