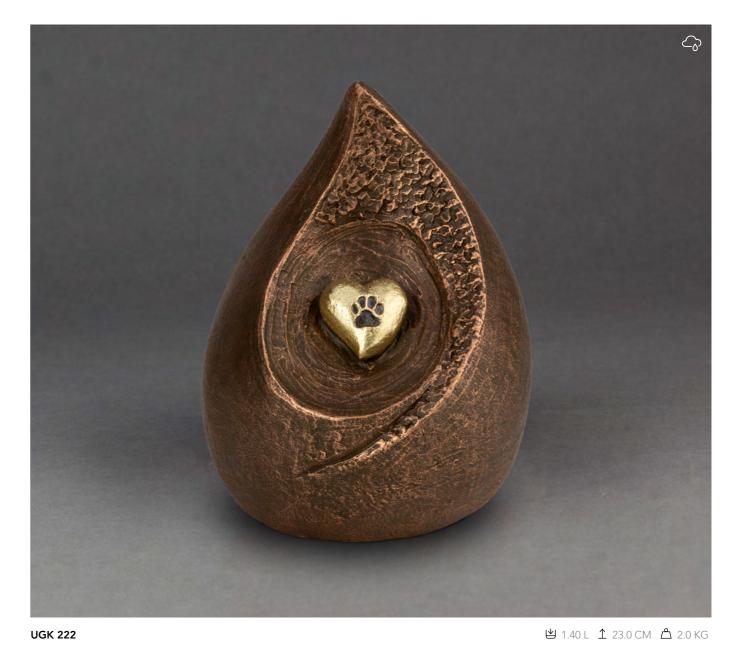

Other special urns are the works of art created by Geert Kunen. These are moulded by hand from clay by the artist himself and are provided with a liquid layer of bronze during the firing process, which adheres to the ceramic. The unique details, the contemporary shapes, along with the special bronze colour and well-thought-out symbolism of Geert's creations are not immediately recognized as an urn, but rather as a piece of art. One that fits into any home decor and at the same time forms a visual memory.

**≌** 0.50 L 11.0 CM 2 0.8 KG

URNS CERAMIC CERAMIC URNS

**≌** 0.70 L 11.0 CM 2 1.0 KG

UGK 212

UGK 202

CERAMIC CERAMIC URNS URNS

UGK 214

UGK 219