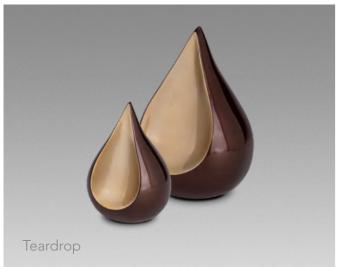

METAL

URNS

**当** 1.25 L 1 12.0 CM 1 0.9 KG **≌** 0.70 L **1** 11.0 CM **△** 0.6 KG **≌** 0.45 L ↑ 9.5 CM ↑ 0.5 KG

FPU 101 S FPU 101 K

₩ 0.70 L
 ♣ 17.0 CM
 ♠ 0.7 KG
 ₩ 0.15 L
 ♠ 9.0 CM
 ♠ 0.2 KG
 FPU 102 S
 FPU 102 S
 FPU 102 S

FPU 103 S FPU 103 K

Teardrop

FPU 106 S FPU 106 K **≌** 0.30 L ↑ 7.0 CM △ 0.7 KG **≌** 0.02 L ↑ 3.5 CM △ 0.1 KG

and craftsmanship

FPU 107 S FPU 107 K 

URNS METAL METAL URNS

HU 765 K

**≌** 0.10 L 1 8.0 CM △ 0.6 KG