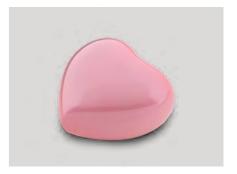

## **HEART URNS**

Real love comes from the heart, and that symbolism is the starting point for our collection of heart-shaped urns. These products are made from various high-quality raw materials and are available in various sizes and colours. The bottom of the metal urns is fit with a screw closure that once filled, can be covered with protective felt which is included with the delivery. This, in combination with their stunning finish, means that these metal hearts are at home in any interior. In addition, the special lacquer coating ensures that the keepsake hearts feel smooth and comfortable in the palm of your hand.