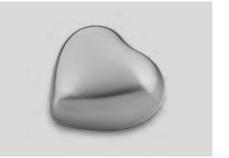

## **HEART URNS**

Real love comes from the heart, and that symbolism is the starting point for our collection of heart-shaped urns. These products are made from various high-quality raw materials and are available in various sizes and colours. The bottom of the metal urns is fit with a screw closure that once filled, can be covered with protective felt which is included with the delivery. This, in combination with their stunning finish, means that these metal hearts are at home in any interior. In addition, the special lacquer coating ensures that the keepsake hearts feel smooth and comfortable in the palm of your hand.

HEART URNS METAL METAL HEART URNS

HUH 031 L HUH 031 M **HUH 031** 

**≌** 0.90 L 1 16.0 CM 2 0.9 KG 

 ₩ 0.35 L
 1 12.0 CM
 △ 0.5 KG

 ₩ 0.08 L
 1 7.0 CM
 △ 0.2 KG

HUH 032 L HUH 032 M **HUH 032** 

业 0.90 L 1 16.0 CM 1 0.9 KG 业 0.35 L 1 12.0 CM 1 0.5 KG 业 0.08 L 1 7.0 CM 1 0.2 KG