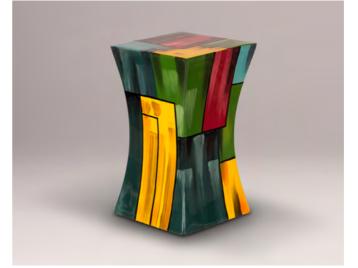

GFU 212 S

GFU 222 S

URNS MDF MDF URNS

**≌** 0.10 L 14.0 CM 2 0.3 KG

MPG 001 MPG 001 M MPG 001 S

**当** 3.30 L ↑ 23.0 CM ↑ 1.5 KG **当** 1.50 L ↑ 17.0 CM ↑ 0.8 KG **≌** 0.30 L 1 13.0 CM 2 0.5 KG

MPG 002 MPG 002 M MPG 002 S