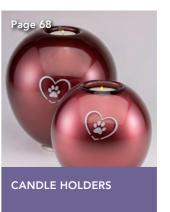

## CANDLE HOLDERS

Burning a candle provides relief in the broadest sense of the word. The combination ash and candle holders provide a lasting visual memory. The shine of the soft light symbolises eternal love and preserves the special moments you shared.

The crystal candle holders are a unique feature of this collection. These products are individually hand-blown by Bohemian crystal glassmakers. This prestigious rating is given to glass with such a high lead content that it has the ability to shine like a diamond.