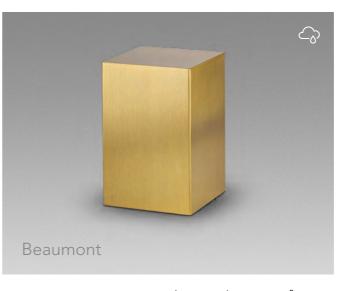

URNS

METAL

HU 260 ≝ 0.50 L 1 22.0 CM 1.3 KG HU 261 ≝ 0.50 L 1 22.0 CM 1.3 KG HU 262 ≝ 0.50 L 1 22.0 CM 1.3 KG

KU 161

**≌** 0.60 L ↑ 22.0 CM △ 0.7 KG **KU 162** 

**≌** 0.60 L ↑ 22.0 CM Å 0.7 KG

METAL URNS

Manufactured from premium-quality materials, such as brass and aluminium