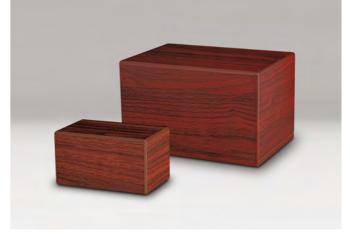

**≌** 3.20 L **1** 21.0 CM **△** 1.4 KG

FPU 001 M FPU 001 S

± 1.90 L
 ± 24.0 CM
 ∴ 0.9 KG
 ± 0.40 L
 ± 16.0 CM
 ∴ 0.4 KG

FPU 002 M FPU 002 S

± 1.90 L
 ± 24.0 CM
 △ 0.9 KG
 ± 0.40 L
 ± 16.0 CM
 △ 0.4 KG

FPU 005 S