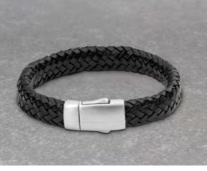

S - M - L - XL FPU 606

S - M - L - XL

S - M - L - XL

S = 15.0 - 16.9 cm

L = 18.5 - 20.4 cm

XL = 20.5 - 22.0 cm

925 Sterling Silver. FUNERAL PRODUCTS | 85

The Memory of a Lifetime bracelets are made of braided leather and come with a stainless steel ash holder. This holder can contain a symbolic amount of ashes, allowing you to keep your beloved pet close at all times.