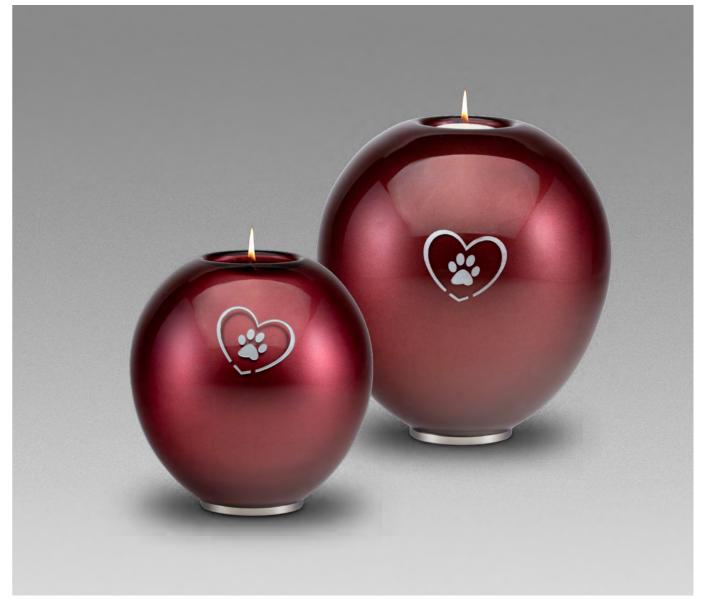

## CANDLE HOLDERS

Burning a candle provides relief in the broadest sense of the word. The combination ash and candle holders provide a lasting visual memory. The shine of the soft light symbolises eternal love and preserves the special moments you shared.

The crystal candle holders are a unique feature of this collection. These products are individually hand-blown by Bohemian crystal glassmakers. This prestigious rating is given to glass with such a high lead content that it has the ability to shine like a diamond.