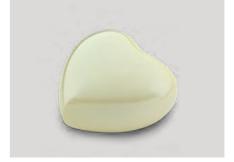

## **HEART URNS**

Real love comes from the heart, and that symbolism is the starting point for our collection of heart-shaped urns. These products are made from various high-quality raw materials and are available in various sizes and colours. The bottom of the metal urns is fit with a screw closure that once filled, can be covered with protective felt which is included with the delivery. This, in combination with their stunning finish, means that these metal hearts are at home in any interior. In addition, the special lacquer coating ensures that the keepsake hearts feel smooth and comfortable in the palm of your hand.