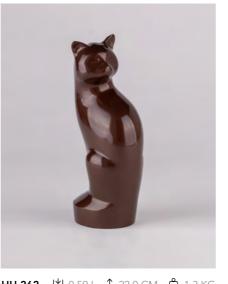

FPU 211 L FPU 211 M FPU 211 S **2.30 L 1 19.0 CM △** 1.1 KG

 **⊎** 1.60 L
 **1 17.0 CM △** 0.8 KG

 **⊎** 0.80 L
 **1 14.0 CM △** 0.5 KG

**FPU 206** 😃 0.60 L ↑ 23.0 CM Å 1.1 KG **FPU 207** 😃 0.60 L ↑ 23.0 CM Å 1.1 KG **FPU 208** 😃 0.60 L ↑ 23.0 CM Å 1.1 KG