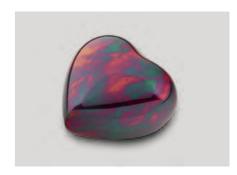

## **HEART URNS**

Real love comes from the heart, and that symbolism is the starting point for our collection of heart-shaped urns. These products are made from various high-quality raw materials and are available in various sizes and colours. The bottom of the metal urns is fit with a screw closure that once filled, can be covered with protective felt which is included with the delivery. This, in combination with their stunning finish, means that these metal hearts are at home in any interior. In addition, the special lacquer coating ensures that the keepsake hearts feel smooth and comfortable in the palm of your hand.