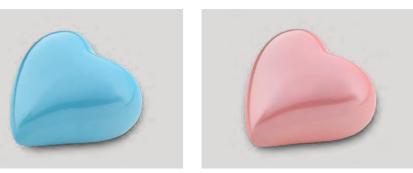

## **HEART URNS**

Real love comes from the heart, and that symbolism is the starting point for our collection of heart-shaped urns. These products are made from various high-quality raw materials and are available in various sizes and colours. The bottom of the metal urns is fit with a screw closure that once filled, can be covered with protective felt which is included with the delivery. This, in combination with their stunning finish, means that these metal hearts are at home in any interior. In addition, the special lacquer coating ensures that the keepsake hearts feel smooth and comfortable in the palm of your hand.