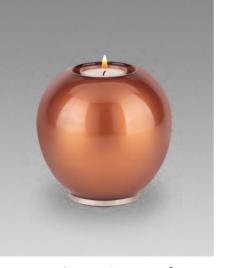

## CANDLE HOLDERS

Burning a candle provides relief in the broadest sense of the word. The combination ash and candle holders provide a lasting visual memory. The shine of the soft light symbolises eternal love and preserves the special moments you shared.

The crystal candle holders are a unique feature of this collection. These products are individually hand-blown by Bohemian crystal glassmakers. This prestigious rating is given to glass with such a high lead content that it has the ability to shine like a diamond.