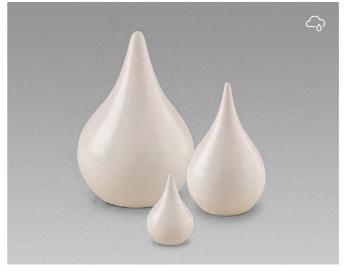

## **URNS**

Whether it is a dog, a cat or other, our pets are dear to us even long after they are gone. Funeral Products understands this and offers a wide collection of PET urns. Pieces available in different sizes, shapes and made from various premium-quality materials such as brass, aluminium, ceramic, MDF and crystal.

Within our range, we have several unique and exclusive collections. The quality urns from the Odyssee collection for example are characterised by their sublime design and finish. This unique finish provides both a glossy and protective coating to ensure the longevity of the product.