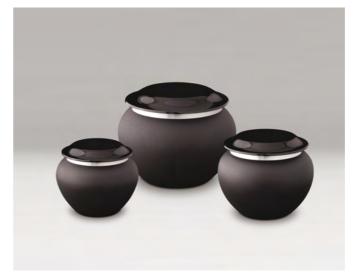

60 | FUNERAL PRODUCTS

**HUH STAND 001 HUH STAND 002**  **1** 5.0 CM **HUH STAND 003 1** 5.0 CM **HUH STAND 004**  1 9.0 CM 1 9.0 CM

CERAMIC HEART URNS

KU 013 S

KU 027 S

**≌** 1.40 L ↑ 11.0 CM △ 0.9 KG

**HEART URNS** CERAMIC CERAMIC HEART URNS

KU 051 L KU 051 S KU 051 K

KU 152 L KU 152 S

 ± 1.40 L
 ± 17.5 CM
 △ 0.9 KG
 ± 0.70 L
 ± 13.5 CM
 △ 0.5 KG KU 052 L KU 052 S KU 052 K

**≌** 1.40 L **1** 17.5 CM **△** 0.9 KG **≌** 0.70 L **1** 13.5 CM **△** 0.5 KG **≌** 0.05 L ↑ 6.0 CM Å 0.1 KG