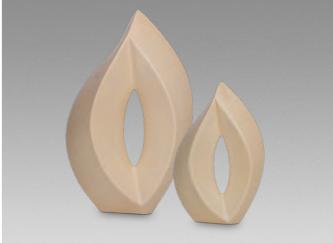

KU 007 M KU 007 S

2.20 L
 22.0 CM
 1.1 KG
 0.80 L
 17.0 CM
 0.5 KG

KU 048 M KU 048 S

2.20 L
 22.0 CM
 1.1 KG
 0.80 L
 17.0 CM
 0.5 KG

URNS CERAMIC CERAMIC URNS

KU 046 M KU 046 S

± 1.90 L
 ± 20.0 CM
 △ 1.3 KG
 ± 0.90 L
 ± 16.0 CM
 △ 0.7 KG