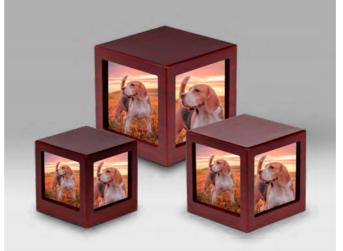

URNS METAL

**≝** 1.20 L **1** 12.0 CM **△** 0.7 KG **≌** 0.70 L 11.0 CM 2 0.4 KG **≌** 0.45 L ↑ 9.0 CM ↑ 0.3 KG

**当** 1.20 L 1 12.0 CM 1 0.7 KG **≌** 0.70 L **1** 11.0 CM **△** 0.4 KG **≌** 0.45 L ↑ 9.0 CM ↑ 0.3 KG