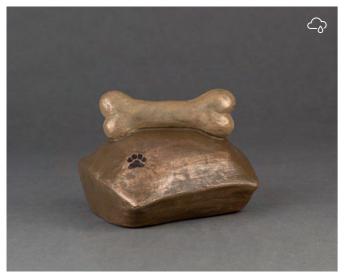

## **HEART URNS**

Real love comes from the heart, and that symbolism is the starting point for our collection of heart-shaped urns. These products are made from various high-quality raw materials and are available in various sizes and colours. The bottom of the metal urns is fit with a screw closure that once filled, can be covered with protective felt which is included with the delivery. This, in combination with their stunning finish, means that these metal hearts are at home in any interior. In addition, the special lacquer coating ensures that the keepsake hearts feel smooth and comfortable in the palm of your hand.