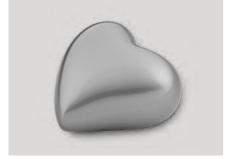

## **HEART URNS**

Real love comes from the heart, and that symbolism is the starting point for our collection of heart-shaped urns. These products are made from various high-quality raw materials and are available in various sizes and colours. The bottom of the metal urns is fit with a screw closure that once filled, can be covered with protective felt which is included with the delivery. This, in combination with their stunning finish, means that these metal hearts are at home in any interior. In addition, the special lacquer coating ensures that the keepsake hearts feel smooth and comfortable in the palm of your hand.