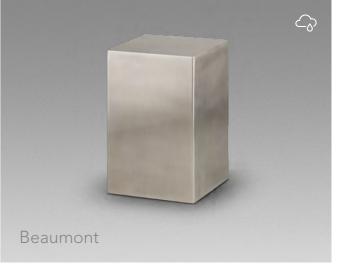

URNS

METAL

HU 260 ≝ 0.50 L 1 22.0 CM 1.3 KG HU 261 ≝ 0.50 L 1 22.0 CM 1.3 KG HU 262 ≝ 0.50 L 1 22.0 CM 1.3 KG

KU 161

**≌** 0.60 L ↑ 22.0 CM △ 0.7 KG **KU 162** 

**≌** 0.60 L ↑ 22.0 CM Å 0.7 KG

METAL URNS

Manufactured from premium-quality materials, such as brass and aluminium