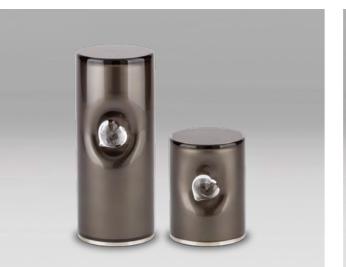

URNS

METAL

HU 260 ≝ 0.50 L 1 22.0 CM 1.3 KG HU 261 ≝ 0.50 L 1 22.0 CM 1.3 KG HU 262 ≝ 0.50 L 1 22.0 CM 1.3 KG

KU 161

**≌** 0.60 L ↑ 22.0 CM △ 0.7 KG **KU 162** 

**≌** 0.60 L ↑ 22.0 CM Å 0.7 KG

METAL URNS

Manufactured from premium-quality materials, such as brass and aluminium