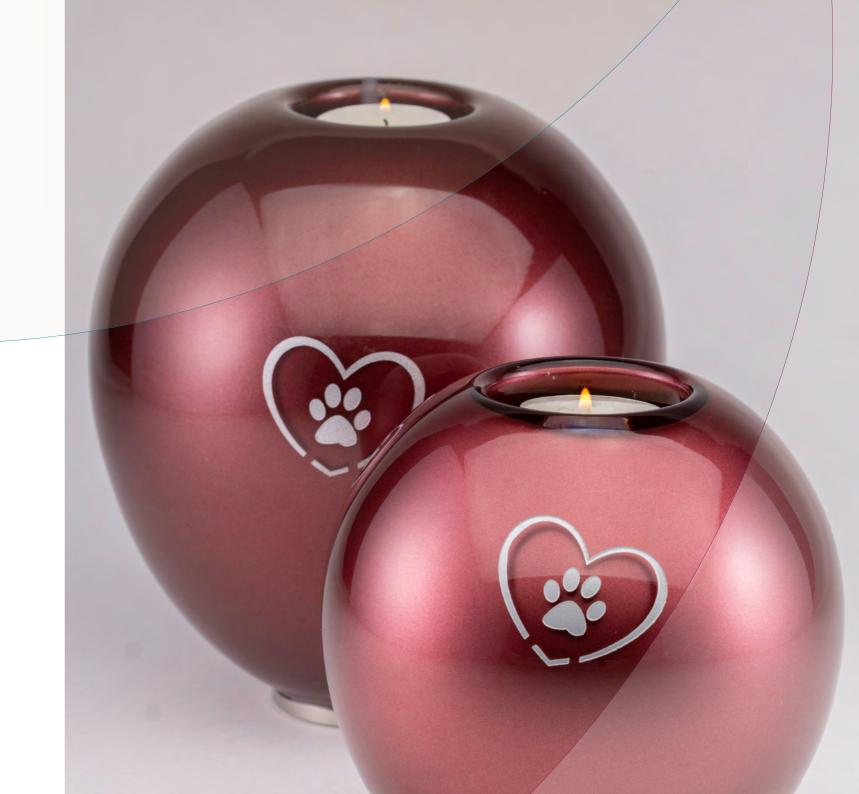

## CANDLE HOLDERS

Burning a candle provides relief in the broadest sense of the word. The combination ash and candle holders provide a lasting visual memory. The shine of the soft light symbolises eternal love and preserves the special moments you shared.

The crystal candle holders are a unique feature of this collection. These products are individually hand-blown by Bohemian crystal glassmakers. This prestigious rating is given to glass with such a high lead content that it has the ability to shine like a diamond.