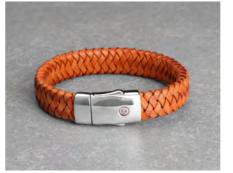

## Embrace your memories

Discover the Embrace line. A unique collection of contemporary wrist jewellery braided from real leather. A material that moulds to the wearer and becomes more beautiful the longer you wear it. The bracelets have a 925 Sterling silver clasp with a small, nearly invisible ash compartment. The end result is a stylish bracelet, with which you can subtly carry the memories of your beloved pet with you anywhere, anytime.

The Embrace bracelets are a fashionable addition to the FP-Originals collection, a unique collection of contemporary wrist jewellery, braided from real leather. This material moulds to the wearer and becomes more beautiful over time. The bracelets also have a 925 Sterling silver clasp with a small, ash chamber. The result is a stylish bracelet, with which you can carry the memories of your pet with you anywhere, anytime in a subtle way.