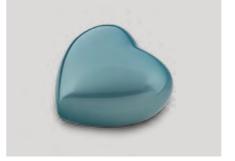

## **HEART URNS**

Real love comes from the heart, and that symbolism is the starting point for our collection of heart-shaped urns. These products are made from various high-quality raw materials and are available in various sizes and colours. The bottom of the metal urns is fit with a screw closure that once filled, can be covered with protective felt which is included with the delivery. This, in combination with their stunning finish, means that these metal hearts are at home in any interior. In addition, the special lacquer coating ensures that the keepsake hearts feel smooth and comfortable in the palm of your hand.