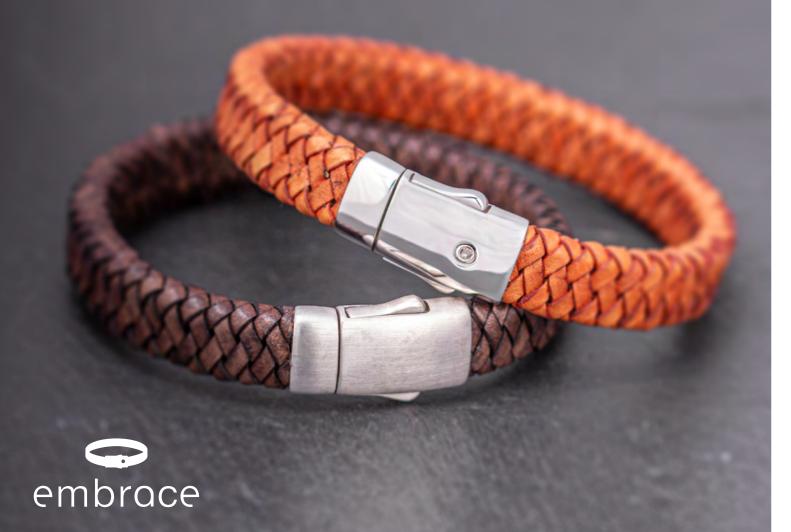

The Embrace bracelets are a fashionable addition to the FP-Originals collection, a unique collection of contemporary wrist jewellery, braided from real leather. This material moulds to the wearer and becomes more beautiful over time. The bracelets also have a 925 Sterling silver clasp with a small, ash chamber. The result is a stylish bracelet, with which you can carry the memories of your pet with you anywhere, anytime in a subtle way.

## Embrace your memories

Discover the Embrace line. A unique collection of contemporary wrist jewellery braided from real leather. A material that moulds to the wearer and becomes more beautiful the longer you wear it. The bracelets have a 925 Sterling silver clasp with a small, nearly invisible ash compartment. The end result is a stylish bracelet, with which you can subtly carry the memories of your beloved pet with you anywhere, anytime.

S - M - L - XL FPU 606

S - M - L - XL

S - M - L - XL

S = 15.0 - 16.9 cm

L = 18.5 - 20.4 cm

XL = 20.5 - 22.0 cm

925 Sterling Silver. FUNERAL PRODUCTS | 85

The Memory of a Lifetime bracelets are made of braided leather and come with a stainless steel ash holder. This holder can contain a symbolic amount of ashes, allowing you to keep your beloved pet close at all times.