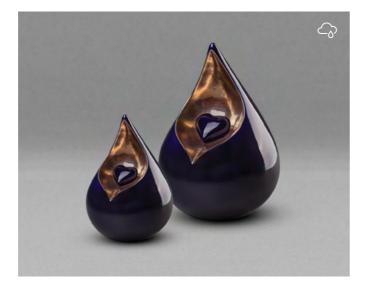

TU 002

TU 012

Visit our website for the complete collection:  ${\it uk.funeral products.eu}$ 

**1** 7.0 CM

FUNERAL PRODUCTS | 41

URNS CRYSTAL CRYSTAL

 ≝ 1.00 L
 1 22.0 CM
 1.0 KG
 GUP 085 M

 ≝ 0.50 L
 1 2.5 CM
 0.8 KG
 GUP 085 S

**当** 1.00 L ↑ 22.0 CM ↑ 1.0 KG **≌** 0.50 L **1** 12.5 CM **△** 0.8 KG

**GUP 052 M GUP 052 S** 

**GUP 021 L GUP 021 S** 

**≌** 2.50 L 17.0 CM 2 1.0 KG **≌** 0.80 L 11.0 CM 2 0.4 KG

URNS

**GUP 024 L GUP 024 S** 