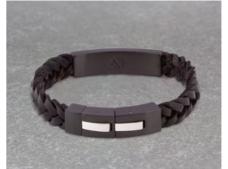

## Embrace your memories

Discover the Embrace line. A unique collection of contemporary wrist jewellery braided from real leather. A material that moulds to the wearer and becomes more beautiful the longer you wear it. The bracelets have a 925 Sterling silver clasp with a small, nearly invisible ash compartment. The end result is a stylish bracelet, with which you can subtly carry the memories of your beloved pet with you anywhere, anytime.

S - M - L - XL FPU 606

S - M - L - XL

S - M - L - XL

S = 15.0 - 16.9 cm

L = 18.5 - 20.4 cm

XL = 20.5 - 22.0 cm

925 Sterling Silver. FUNERAL PRODUCTS | 85

The Memory of a Lifetime bracelets are made of braided leather and come with a stainless steel ash holder. This holder can contain a symbolic amount of ashes, allowing you to keep your beloved pet close at all times.

#### MOL 207 & MOL 208

The bracelet's wrist size can be reduced from 22.8 cm to 21.6 cm by removing the extension piece.

MOL 207

**MOL 208** 

keeping the memory alive

globally responsible

info@globalproductsgroup.eu www.globalproductsgroup.eu