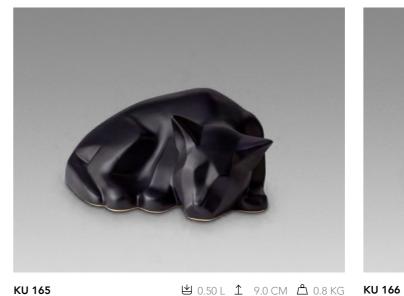

URNS

METAL

HU 260 ≝ 0.50 L 1 22.0 CM 1.3 KG HU 261 ≝ 0.50 L 1 22.0 CM 1.3 KG HU 262 ≝ 0.50 L 1 22.0 CM 1.3 KG

KU 161

**≌** 0.60 L ↑ 22.0 CM △ 0.7 KG **KU 162** 

**≌** 0.60 L ↑ 22.0 CM Å 0.7 KG

METAL URNS

Manufactured from premium-quality materials, such as brass and aluminium