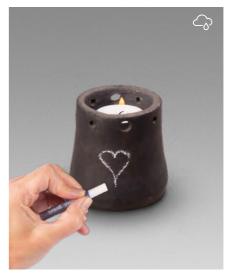

Other special urns are the works of art created by Geert Kunen. These are moulded by hand from clay by the artist himself and are provided with a liquid layer of bronze during the firing process, which adheres to the ceramic. The unique details, the contemporary shapes, along with the special bronze colour and well-thought-out symbolism of Geert's creations are not immediately recognized as an urn, but rather as a piece of art. One that fits into any home decor and at the same time forms a visual memory.