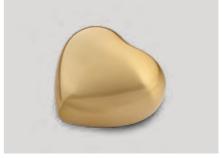

## **HEART URNS**

Real love comes from the heart, and that symbolism is the starting point for our collection of heart-shaped urns. These products are made from various high-quality raw materials and are available in various sizes and colours. The bottom of the metal urns is fit with a screw closure that once filled, can be covered with protective felt which is included with the delivery. This, in combination with their stunning finish, means that these metal hearts are at home in any interior. In addition, the special lacquer coating ensures that the keepsake hearts feel smooth and comfortable in the palm of your hand.

HEART URNS METAL METAL HEART URNS

HUH 031 L HUH 031 M **HUH 031** 

**≌** 0.90 L 1 16.0 CM 2 0.9 KG 

 ₩ 0.35 L
 1 12.0 CM
 △ 0.5 KG

 ₩ 0.08 L
 1 7.0 CM
 △ 0.2 KG

HUH 032 L HUH 032 M **HUH 032** 

业 0.90 L 1 16.0 CM 1 0.9 KG 业 0.35 L 1 12.0 CM 1 0.5 KG 业 0.08 L 1 7.0 CM 1 0.2 KG