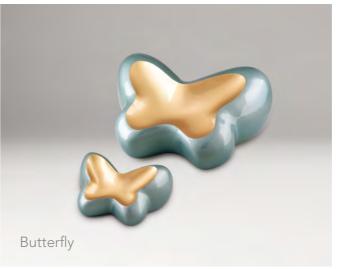

## **HEART URNS**

Real love comes from the heart, and that symbolism is the starting point for our collection of heart-shaped urns. These products are made from various high-quality raw materials and are available in various sizes and colours. The bottom of the metal urns is fit with a screw closure that once filled, can be covered with protective felt which is included with the delivery. This, in combination with their stunning finish, means that these metal hearts are at home in any interior. In addition, the special lacquer coating ensures that the keepsake hearts feel smooth and comfortable in the palm of your hand.