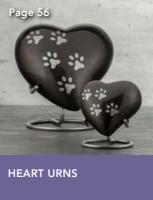

## **HEART URNS**

Real love comes from the heart, and that symbolism is the starting point for our collection of heart-shaped urns. These products are made from various high-quality raw materials and are available in various sizes and colours. The bottom of the metal urns is fit with a screw closure that once filled, can be covered with protective felt which is included with the delivery. This, in combination with their stunning finish, means that these metal hearts are at home in any interior. In addition, the special lacquer coating ensures that the keepsake hearts feel smooth and comfortable in the palm of your hand.