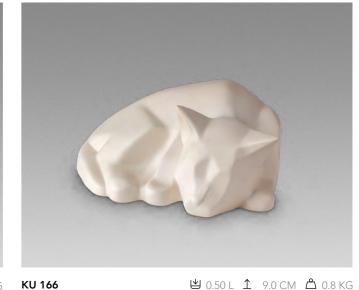

URNS

METAL

HU 260 ≝ 0.50 L 1 22.0 CM 1.3 KG HU 261 ≝ 0.50 L 1 22.0 CM 1.3 KG HU 262 ≝ 0.50 L 1 22.0 CM 1.3 KG

KU 161

**≌** 0.60 L ↑ 22.0 CM △ 0.7 KG **KU 162** 

**≌** 0.60 L ↑ 22.0 CM Å 0.7 KG

METAL URNS

Manufactured from premium-quality materials, such as brass and aluminium