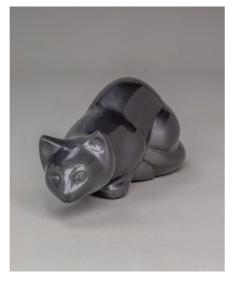

URNS

METAL

HU 260 ≝ 0.50 L 1 22.0 CM 1.3 KG HU 261 ≝ 0.50 L 1 22.0 CM 1.3 KG HU 262 ≝ 0.50 L 1 22.0 CM 1.3 KG

KU 161

**≌** 0.60 L ↑ 22.0 CM △ 0.7 KG **KU 162** 

**≌** 0.60 L ↑ 22.0 CM Å 0.7 KG

METAL URNS

Manufactured from premium-quality materials, such as brass and aluminium