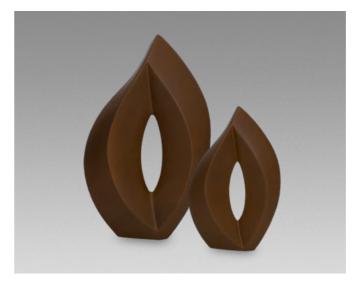

KU 017 M KU 017 S

2.20 L
 24.0 CM
 0.9 KG
 0.80 L
 17.0 CM
 0.5 KG

 \$\psi\$ 2.20 L
 \$\frac{1}{2}\$ 22.0 CM
 \$\frac{\triangle}{2}\$ 1.1 KG
 \$\text{KU 006 M}\$

 \$\psi\$ 0.80 L
 \$\frac{1}{2}\$ 17.0 CM
 \$\frac{\triangle}{2}\$ 0.5 KG
 \$\text{KU 006 S}\$