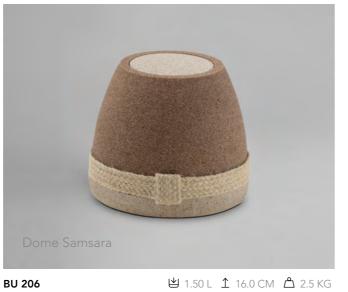

BIO BIO URNS URNS

BU 216

**≌** 0.60 L 1 14.0 CM △ 0.5 KG

BU 214

**≝** 0.60 L ↑ 14.0 CM ↑ 0.5 KG **BU 215** 

**≌** 0.60 L 1 14.0 CM △ 0.5 KG

BU 213

**≌** 0.85 L 1 14.0 CM △ 0.9 KG

BU 211

**≝** 0.85 L **1** 14.0 CM **△** 0.9 KG **BU 212** 

**≌** 0.85 L **1** 14.0 CM **△** 0.9 KG

URNS

BU 201