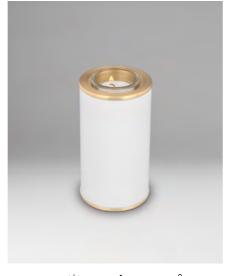

## CANDLE HOLDERS

Burning a candle provides relief in the broadest sense of the word. The combination ash and candle holders provide a lasting visual memory. The shine of the soft light symbolises eternal love and preserves the special moments you shared.

CANDLE HOLDERS METAL METAL CANDLE HOLDERS

CHK 188 L **CHK 188** 

CRYSTAL CANDLE HOLDERS CRYSTAL CANDLE HOLDERS

The eternal light as a memory

**GUP 095 M GUP 095 S** 

₩ 0.90 L
 1 22.0 CM
 1 1.0 KG
 0.40 L
 1 11.0 CM
 0.8 KG