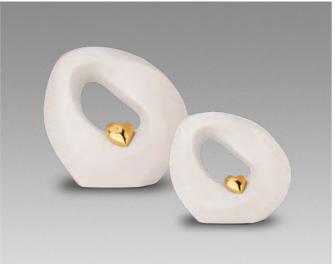

FPU 006 S

**≌** 0.40 L 1 16.0 CM 2 0.4 KG

URNS

KU 060 M KU 060 S

발 2.50 L 1 31.0 CM 2 1.4 KG 발 0.80 L 1 22.0 CM 2 0.8 KG

2.20 L
 24.0 CM
 0.9 KG
 0.80 L
 17.0 CM
 0.5 KG

2.20 L
 24.0 CM
 0.9 KG
 0.80 L
 17.0 CM
 0.5 KG