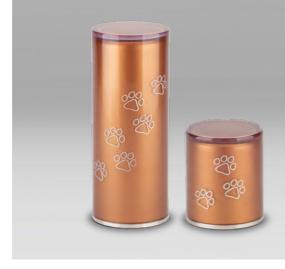

URNS

METAL

HU 260 ≝ 0.50 L 1 22.0 CM 1.3 KG HU 261 ≝ 0.50 L 1 22.0 CM 1.3 KG HU 262 ≝ 0.50 L 1 22.0 CM 1.3 KG

KU 161

**≌** 0.60 L ↑ 22.0 CM △ 0.7 KG **KU 162** 

**≌** 0.60 L ↑ 22.0 CM Å 0.7 KG

METAL URNS

Manufactured from premium-quality materials, such as brass and aluminium