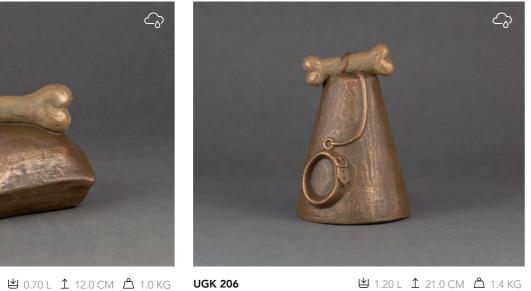

## **HEART URNS**

Real love comes from the heart, and that symbolism is the starting point for our collection of heart-shaped urns. These products are made from various high-quality raw materials and are available in various sizes and colours. The bottom of the metal urns is fit with a screw closure that once filled, can be covered with protective felt which is included with the delivery. This, in combination with their stunning finish, means that these metal hearts are at home in any interior. In addition, the special lacquer coating ensures that the keepsake hearts feel smooth and comfortable in the palm of your hand.