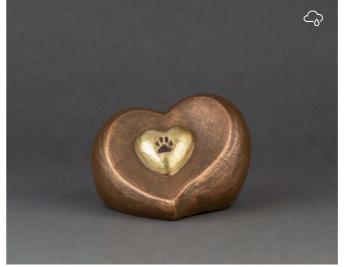

## **HEART URNS**

Real love comes from the heart, and that symbolism is the starting point for our collection of heart-shaped urns. These products are made from various high-quality raw materials and are available in various sizes and colours. The bottom of the metal urns is fit with a screw closure that once filled, can be covered with protective felt which is included with the delivery. This, in combination with their stunning finish, means that these metal hearts are at home in any interior. In addition, the special lacquer coating ensures that the keepsake hearts feel smooth and comfortable in the palm of your hand.