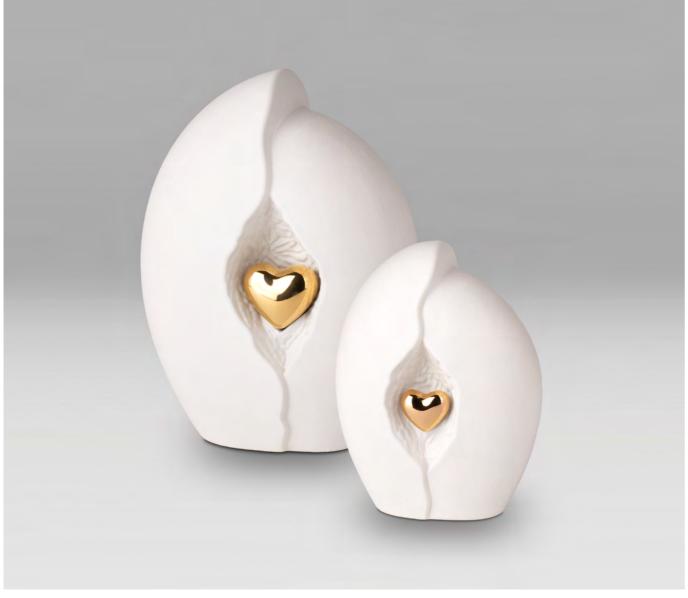

## **HEART URNS**

Real love comes from the heart, and that symbolism is the starting point for our collection of heart-shaped urns. These products are made from various high-quality raw materials and are available in various sizes and colours. The bottom of the metal urns is fit with a screw closure that once filled, can be covered with protective felt which is included with the delivery. This, in combination with their stunning finish, means that these metal hearts are at home in any interior. In addition, the special lacquer coating ensures that the keepsake hearts feel smooth and comfortable in the palm of your hand.