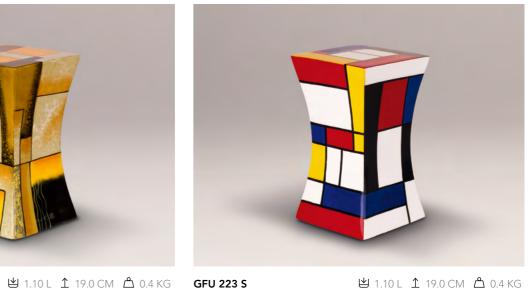

GFU 212 S

GFU 222 S

URNS MDF MDF URNS

**≌** 0.10 L 14.0 CM 2 0.3 KG

MPG 001 MPG 001 M MPG 001 S

**当** 3.30 L ↑ 23.0 CM ↑ 1.5 KG **当** 1.50 L ↑ 17.0 CM ↑ 0.8 KG **≌** 0.30 L 1 13.0 CM 2 0.5 KG

MPG 002 MPG 002 M MPG 002 S