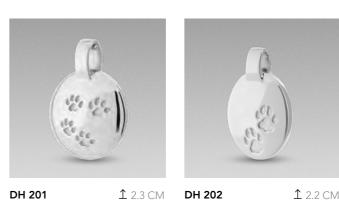

1 2.5 CM **DH 004** 

**1** 3.0 CM **DH 005** 

1.6 CM

1.9 CM **DH 208** 

1 2.3 CM **DH 209 DH 209** 

1.4 CM **DMB 002** 

1.4 CM **DMB 003** 

1.4 CM **DMB 004** 