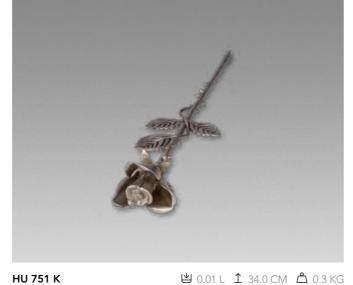

HU 766 K

Songbird

All four silhouette images encircle the urn

**≝** 0.55 L **1** 10.0 CM **△** 0.7 KG

18 | FUNERAL PRODUCTS FUNERAL PRODUCTS | 19 URNS METAL

**≌** 0.01 L **1** 34.0 CM **△** 0.3 KG

**RVS 551** 