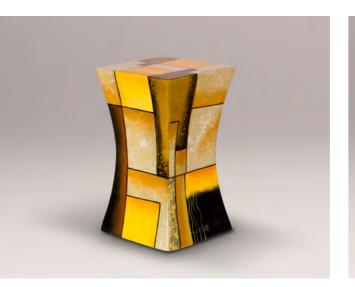

GFU 212 S

GFU 222 S

URNS MDF MDF URNS

**≌** 0.10 L 14.0 CM 2 0.3 KG

MPG 001 MPG 001 M MPG 001 S

**当** 3.30 L ↑ 23.0 CM ↑ 1.5 KG **当** 1.50 L ↑ 17.0 CM ↑ 0.8 KG **≌** 0.30 L 1 13.0 CM 2 0.5 KG

MPG 002 MPG 002 M MPG 002 S