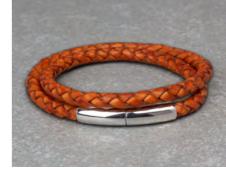

The Embrace bracelets are a fashionable addition to the FP-Originals collection, a unique collection of contemporary wrist jewellery, braided from real leather. This material moulds to the wearer and becomes more beautiful over time. The bracelets also have a 925 Sterling silver clasp with a small, ash chamber. The result is a stylish bracelet, with which you can carry the memories of your pet with you anywhere, anytime in a subtle way.

## Embrace your memories

Discover the Embrace line. A unique collection of contemporary wrist jewellery braided from real leather. A material that moulds to the wearer and becomes more beautiful the longer you wear it. The bracelets have a 925 Sterling silver clasp with a small, nearly invisible ash compartment. The end result is a stylish bracelet, with which you can subtly carry the memories of your beloved pet with you anywhere, anytime.