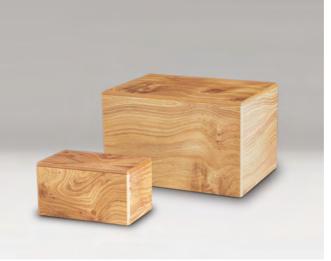

GFU 212 S

GFU 222 S

URNS MDF MDF URNS

**≌** 0.10 L 14.0 CM 2 0.3 KG

MPG 001 MPG 001 M MPG 001 S

**当** 3.30 L ↑ 23.0 CM ↑ 1.5 KG **当** 1.50 L ↑ 17.0 CM ↑ 0.8 KG **≌** 0.30 L 1 13.0 CM 2 0.5 KG

MPG 002 MPG 002 M MPG 002 S

**≌** 0.30 L **1** 13.0 CM **△** 0.5 KG

MPG 003 MPG 003 M MPG 003 S **≌** 0.30 L **1** 13.0 CM **△** 0.5 KG

MPG 004 L MPG 004 M MPG 004 S

MPG 005 L MPG 005 M MPG 005 S

**当** 1.40 L 1 15.0 CM 2 0.9 KG **≌** 0.70 L **1** 13.0 CM **△** 0.6 KG **≌** 0.40 L **1** 11.0 CM **△** 0.4 KG

MPG 006 L MPG 006 M MPG 006 S

± 1.40 L± 15.0 CM± 0.70 L± 13.0 CM± 0.6 KG **₩** 0.40 L **1** 11.0 CM **A** 0.4 KG

MDF URNS

MCM 002

≝ 1.50 L 1 17.0 CM 1.6 KG MCM 001

**≌** 1.50 L ↑ 17.0 CM Å 1.6 KG

■ 3.50 L
 14.0 CM
 1.3 KG
 0.40 L
 8.0 CM
 0.4 KG