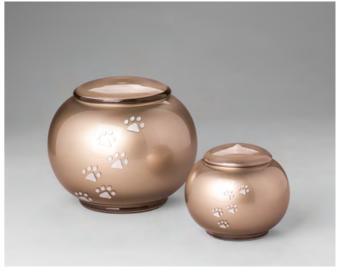

**当** 1.00 L ↑ 22.0 CM ↑ 1.0 KG **≌** 0.50 L **1** 12.5 CM **△** 0.8 KG

**GUP 052 M GUP 052 S** 

**GUP 021 L GUP 021 S** 

**≌** 2.50 L 17.0 CM 2 1.0 KG **≌** 0.80 L 11.0 CM 2 0.4 KG

URNS

**GUP 024 L GUP 024 S** 

**2.50** L 17.0 CM △ 1.0 KG **1.0** L 11.0 CM △ 0.4 KG

URNS

CRYSTAL

GU 700 M GU 700 S GU 700 K ± 1.50 L
 ± 13.0 CM
 △ 1.9 KG
 ± 0.50 L
 ± 10.0 CM
 △ 1.0 KG
 ± 0.05 L
 ± 5.0 CM
 △ 0.3 KG

URNS FIBREGLASS URNS CRYSTAL