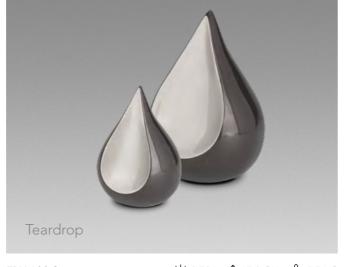

METAL

URNS

**当** 1.25 L 1 12.0 CM 1 0.9 KG **≌** 0.70 L **1** 11.0 CM **△** 0.6 KG **≌** 0.45 L ↑ 9.5 CM ↑ 0.5 KG

FPU 101 S FPU 101 K

₩ 0.70 L
 ♣ 17.0 CM
 ♠ 0.7 KG
 ₩ 0.15 L
 ♠ 9.0 CM
 ♠ 0.2 KG
 FPU 102 S
 FPU 102 S
 FPU 102 S

FPU 103 S FPU 103 K

Teardrop

FPU 106 S FPU 106 K **≌** 0.30 L ↑ 7.0 CM △ 0.7 KG **≌** 0.02 L ↑ 3.5 CM △ 0.1 KG

and craftsmanship

FPU 107 S FPU 107 K 

URNS METAL METAL URNS

HU 765 K

**≌** 0.10 L 1 8.0 CM △ 0.6 KG