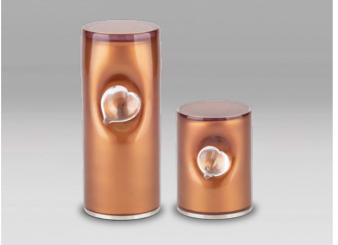

## **HEART URNS**

Real love comes from the heart, and that symbolism is the starting point for our collection of heart-shaped urns. These products are made from various high-quality raw materials and are available in various sizes and colours. The bottom of the metal urns is fit with a screw closure that once filled, can be covered with protective felt which is included with the delivery. This, in combination with their stunning finish, means that these metal hearts are at home in any interior. In addition, the special lacquer coating ensures that the keepsake hearts feel smooth and comfortable in the palm of your hand.