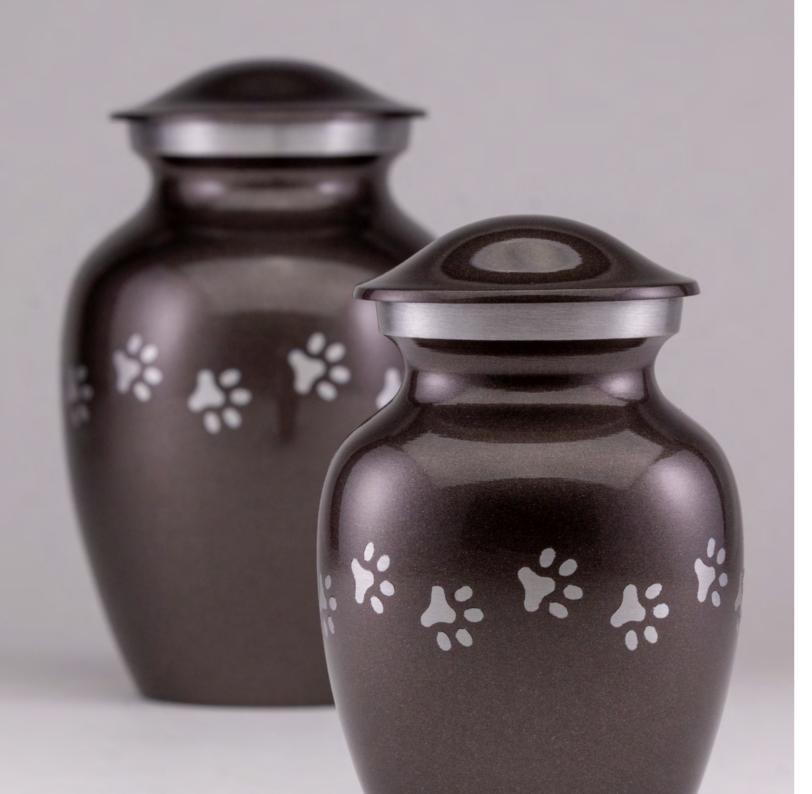

## **URNS**

Whether it is a dog, a cat or other, our pets are dear to us even long after they are gone. Funeral Products understands this and offers a wide collection of PET urns. Pieces available in different sizes, shapes and made from various premium-quality materials such as brass, aluminium, ceramic, MDF and crystal.

URNS

METAL

HU 260 ≝ 0.50 L 1 22.0 CM 1.3 KG HU 261 ≝ 0.50 L 1 22.0 CM 1.3 KG HU 262 ≝ 0.50 L 1 22.0 CM 1.3 KG

KU 161

**≌** 0.60 L ↑ 22.0 CM △ 0.7 KG **KU 162** 

**≌** 0.60 L ↑ 22.0 CM Å 0.7 KG

METAL URNS

Manufactured from premium-quality materials, such as brass and aluminium