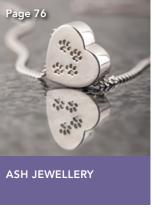

## **ASH JEWELLERY**

To always have your beloved pet close to you, we offer a beautiful collection of ash jewellery, consisting of special pendants and charms from exclusive brands such as Atlantis Memorials and Aurora. These pieces are made of 925 Sterling silver, meaning they consists of at least 92.5% silver with the remaining 7.5% consisting of other metals to add strength.

The silver jewellery pieces from Atlantis Memorials are almost entirely handmade. Their innovative designs with explicit detail are not immediately recognisable as ash containers. To help guarantee a long lifespan of the product, the necklace runs through the piece of jewellery and is not attached to the pendants.