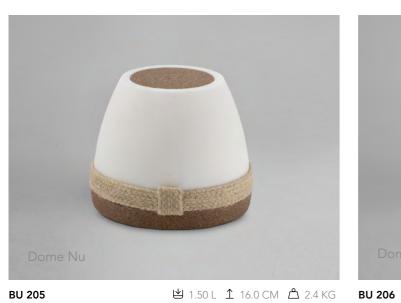

≌** 0.30 L **1** 13.0 CM **△** 0.5 KG



MPG 004 L MPG 004 M MPG 004 S





MPG 005 L MPG 005 M MPG 005 S

**当** 1.40 L 1 15.0 CM 2 0.9 KG **≌** 0.70 L **1** 13.0 CM **△** 0.6 KG **≌** 0.40 L **1** 11.0 CM **△** 0.4 KG



MPG 006 L MPG 006 M MPG 006 S

± 1.40 L± 15.0 CM± 0.70 L± 13.0 CM± 0.6 KG **₩** 0.40 L **1** 11.0 CM **A** 0.4 KG



MDF URNS





MCM 002

≝ 1.50 L 1 17.0 CM 1.6 KG MCM 001

**≌** 1.50 L ↑ 17.0 CM Å 1.6 KG









■ 3.50 L
 14.0 CM
 1.3 KG
 0.40 L
 8.0 CM
 0.4 KG

BIO BIO URNS URNS







BU 216

**≌** 0.60 L 1 14.0 CM △ 0.5 KG

BU 214

**≝** 0.60 L ↑ 14.0 CM ↑ 0.5 KG **BU 215** 

**≌** 0.60 L 1 14.0 CM △ 0.5 KG







BU 213

**≌** 0.85 L 1 14.0 CM △ 0.9 KG

BU 211

**≝** 0.85 L **1** 14.0 CM **△** 0.9 KG **BU 212** 

**≌** 0.85 L **1** 14.0 CM **△** 0.9 KG

URNS











BU 201

## **HEART URNS**

Real love comes from the heart, and that symbolism is the starting point for our collection of heart-shaped urns. These products are made from various high-quality raw materials and are available in various sizes and colours. The bottom of the metal urns is fit with a screw closure that once filled, can be covered with protective felt which is included with the delivery. This, in combination with their stunning finish, means that these metal hearts are at home in any interior. In addition, the special lacquer coating ensures that the keepsake hearts feel smooth and comfortable in the palm of your hand.



HEART URNS METAL METAL HEART URNS



HUH 031 L HUH 031 M **HUH 031** 

**≌** 0.90 L 1 16.0 CM 2 0.9 KG 

 ₩ 0.35 L
 1 12.0 CM
 △ 0.5 KG

 ₩ 0.08 L
 1 7.0