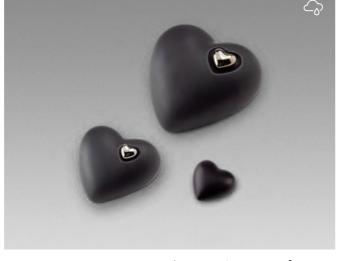

## **HEART URNS**

Real love comes from the heart, and that symbolism is the starting point for our collection of heart-shaped urns. These products are made from various high-quality raw materials and are available in various sizes and colours. The bottom of the metal urns is fit with a screw closure that once filled, can be covered with protective felt which is included with the delivery. This, in combination with their stunning finish, means that these metal hearts are at home in any interior. In addition, the special lacquer coating ensures that the keepsake hearts feel smooth and comfortable in the palm of your hand.