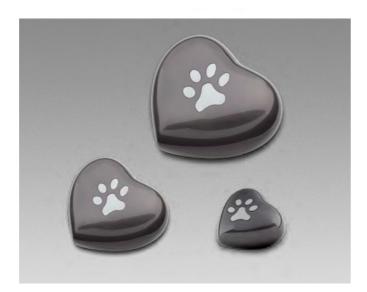

## **HEART URNS**

Real love comes from the heart, and that symbolism is the starting point for our collection of heart-shaped urns. These products are made from various high-quality raw materials and are available in various sizes and colours. The bottom of the metal urns is fit with a screw closure that once filled, can be covered with protective felt which is included with the delivery. This, in combination with their stunning finish, means that these metal hearts are at home in any interior. In addition, the special lacquer coating ensures that the keepsake hearts feel smooth and comfortable in the palm of your hand.

HEART URNS METAL METAL HEART URNS

HUH 031 L HUH 031 M **HUH 031** 

**≌** 0.90 L 1 16.0 CM 2 0.9 KG 

 ₩ 0.35 L
 1 12.0 CM
 △ 0.5 KG

 ₩ 0.08 L
 1 7.0 CM
 △ 0.2 KG

HUH 032 L HUH 032 M **HUH 032** 

业 0.90 L 1 16.0 CM 1 0.9 KG 业 0.35 L 1 12.0 CM 1 0.5 KG 业 0.08 L 1 7.0 CM 1 0.2 KG