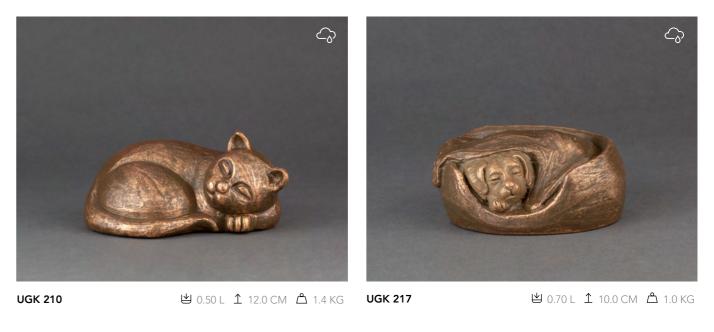

Other special urns are the works of art created by Geert Kunen. These are moulded by hand from clay by the artist himself and are provided with a liquid layer of bronze during the firing process, which adheres to the ceramic. The unique details, the contemporary shapes, along with the special bronze colour and well-thought-out symbolism of Geert's creations are not immediately recognized as an urn, but rather as a piece of art. One that fits into any home decor and at the same time forms a visual memory.

世 0.80 L 1 15.0 CM 1.4 KG FPU 059 S ⊎ 0.15 L 1 6.5 CM 1 0.2 KG FPU 059 K

UGK 201

**≌** 0.70 L **1** 13.0 CM **△** 1.0 KG **UGK 203** 

**≌** 0.70 L ↑ 12.0 CM ↑ 0.9 KG

URNS

Geert Kunen
BEELDEND KUNSTENAAR

FUNERAL PRODUCTS | 35