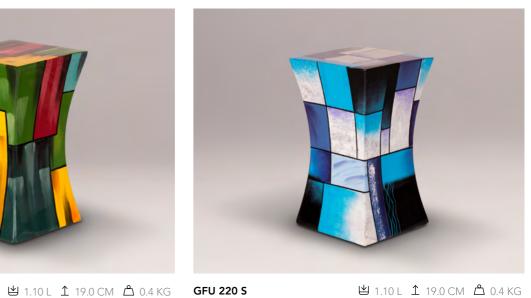

GFU 212 S

GFU 222 S

URNS MDF MDF URNS

**≌** 0.10 L 14.0 CM 2 0.3 KG

MPG 001 MPG 001 M MPG 001 S

**当** 3.30 L ↑ 23.0 CM ↑ 1.5 KG **当** 1.50 L ↑ 17.0 CM ↑ 0.8 KG **≌** 0.30 L 1 13.0 CM 2 0.5 KG

MPG 002 MPG 002 M MPG 002 S