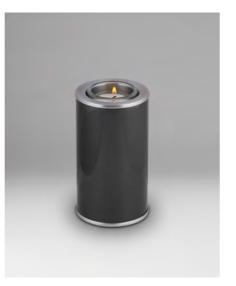

## CANDLE HOLDERS

Burning a candle provides relief in the broadest sense of the word. The combination ash and candle holders provide a lasting visual memory. The shine of the soft light symbolises eternal love and preserves the special moments you shared.

CANDLE HOLDERS METAL METAL CANDLE HOLDERS

CHK 188 L **CHK 188** 

CRYSTAL CANDLE HOLDERS CRYSTAL CANDLE HOLDERS

The eternal light as a memory

**GUP 095 M GUP 095 S** 

₩ 0.90 L
 1 22.0 CM
 1 1.0 KG
 0.40 L
 1 11.0 CM
 0.8 KG