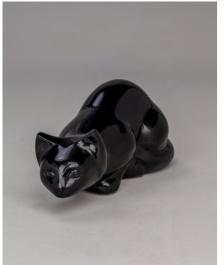

URNS

METAL

HU 260 ≝ 0.50 L 1 22.0 CM 1.3 KG HU 261 ≝ 0.50 L 1 22.0 CM 1.3 KG HU 262 ≝ 0.50 L 1 22.0 CM 1.3 KG

KU 161

**≌** 0.60 L ↑ 22.0 CM △ 0.7 KG **KU 162** 

**≌** 0.60 L ↑ 22.0 CM Å 0.7 KG

METAL URNS

Manufactured from premium-quality materials, such as brass and aluminium