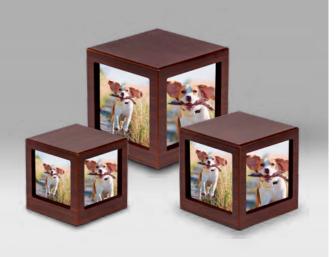

METAL

URNS

**当** 1.25 L 1 12.0 CM 1 0.9 KG **≌** 0.70 L **1** 11.0 CM **△** 0.6 KG **≌** 0.45 L ↑ 9.5 CM ↑ 0.5 KG

FPU 101 S FPU 101 K

₩ 0.70 L
 ♣ 17.0 CM
 ♠ 0.7 KG
 ₩ 0.15 L
 ♠ 9.0 CM
 ♠ 0.2 KG
 FPU 102 S
 FPU 102 S
 FPU 102 S