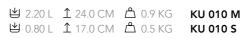

FPU 006 S

**≌** 0.40 L 1 16.0 CM 2 0.4 KG

URNS

KU 060 M KU 060 S

발 2.50 L 1 31.0 CM 2 1.4 KG 발 0.80 L 1 22.0 CM 2 0.8 KG

2.20 L
 24.0 CM
 0.9 KG
 0.80 L
 17.0 CM
 0.5 KG

2.20 L
 24.0 CM
 0.9 KG
 0.80 L
 17.0 CM
 0.5 KG

KU 017 M KU 017 S

2.20 L
 24.0 CM
 0.9 KG
 0.80 L
 17.0 CM
 0.5 KG

 \$\psi\$ 2.20 L
 \$\frac{1}{2}\$ 22.0 CM
 \$\frac{\triangle}{2}\$ 1.1 KG
 \$\text{KU 006 M}\$

 \$\psi\$ 0.80 L
 \$\frac{1}{2}\$ 17.0 CM
 \$\frac{\triangle}{2}\$ 0.5 KG
 \$\text{KU 006 S}\$