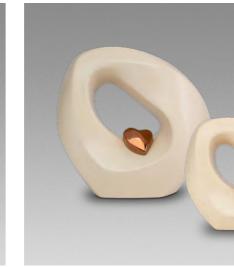

## **HEART URNS**

Real love comes from the heart, and that symbolism is the starting point for our collection of heart-shaped urns. These products are made from various high-quality raw materials and are available in various sizes and colours. The bottom of the metal urns is fit with a screw closure that once filled, can be covered with protective felt which is included with the delivery. This, in combination with their stunning finish, means that these metal hearts are at home in any interior. In addition, the special lacquer coating ensures that the keepsake hearts feel smooth and comfortable in the palm of your hand.