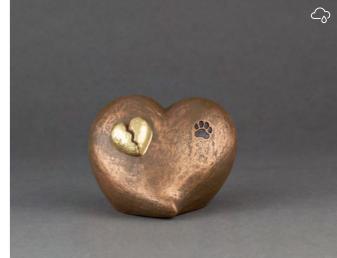

## **HEART URNS**

Real love comes from the heart, and that symbolism is the starting point for our collection of heart-shaped urns. These products are made from various high-quality raw materials and are available in various sizes and colours. The bottom of the metal urns is fit with a screw closure that once filled, can be covered with protective felt which is included with the delivery. This, in combination with their stunning finish, means that these metal hearts are at home in any interior. In addition, the special lacquer coating ensures that the keepsake hearts feel smooth and comfortable in the palm of your hand.