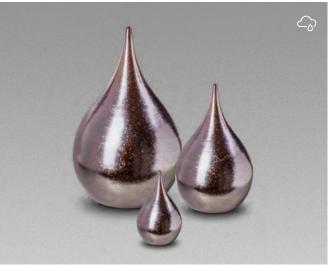

Other special urns are the works of art created by Geert Kunen. These are moulded by hand from clay by the artist himself and are provided with a liquid layer of bronze during the firing process, which adheres to the ceramic. The unique details, the contemporary shapes, along with the special bronze colour and well-thought-out symbolism of Geert's creations are not immediately recognized as an urn, but rather as a piece of art. One that fits into any home decor and at the same time forms a visual memory.