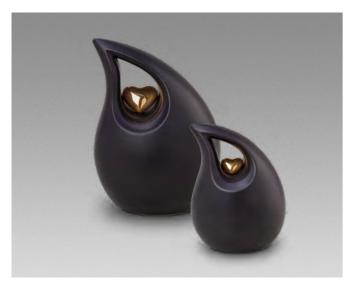

METAL

URNS

**当** 1.25 L 1 12.0 CM 1 0.9 KG **≌** 0.70 L **1** 11.0 CM **△** 0.6 KG **≌** 0.45 L ↑ 9.5 CM ↑ 0.5 KG

FPU 101 S FPU 101 K

₩ 0.70 L
 ♣ 17.0 CM
 ♠ 0.7 KG
 ₩ 0.15 L
 ♠ 9.0 CM
 ♠ 0.2 KG
 FPU 102 S
 FPU 102 S
 FPU 102 S

FPU 103 S FPU 103 K

Teardrop

FPU 106 S FPU 106 K **≌** 0.30 L ↑ 7.0 CM △ 0.7 KG **≌** 0.02 L ↑ 3.5 CM △ 0.1 KG

and craftsmanship

FPU 107 S FPU 107 K 

URNS METAL METAL URNS

HU 765 K

**≌** 0.10 L 1 8.0 CM △ 0.6 KG