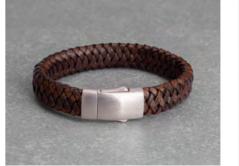

## Embrace your memories

Discover the Embrace line. A unique collection of contemporary wrist jewellery braided from real leather. A material that moulds to the wearer and becomes more beautiful the longer you wear it. The bracelets have a 925 Sterling silver clasp with a small, nearly invisible ash compartment. The end result is a stylish bracelet, with which you can subtly carry the memories of your beloved pet with you anywhere, anytime.

The Embrace bracelets are a fashionable addition to the FP-Originals collection, a unique collection of contemporary wrist jewellery, braided from real leather. This material moulds to the wearer and becomes more beautiful over time. The bracelets also have a 925 Sterling silver clasp with a small, ash chamber. The result is a stylish bracelet, with which you can carry the memories of your pet with you anywhere, anytime in a subtle way.