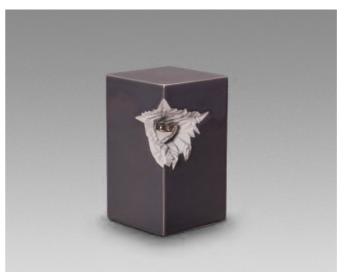

Other special urns are the works of art created by Geert Kunen. These are moulded by hand from clay by the artist himself and are provided with a liquid layer of bronze during the firing process, which adheres to the ceramic. The unique details, the contemporary shapes, along with the special bronze colour and well-thought-out symbolism of Geert's creations are not immediately recognized as an urn, but rather as a piece of art. One that fits into any home decor and at the same time forms a visual memory.