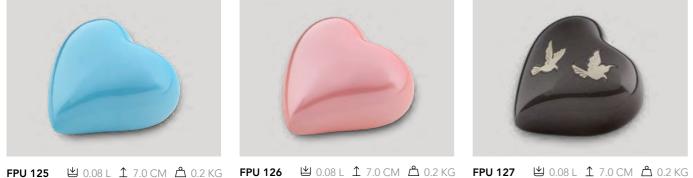

## **HEART URNS**

Real love comes from the heart, and that symbolism is the starting point for our collection of heart-shaped urns. These products are made from various high-quality raw materials and are available in various sizes and colours. The bottom of the metal urns is fit with a screw closure that once filled, can be covered with protective felt which is included with the delivery. This, in combination with their stunning finish, means that these metal hearts are at home in any interior. In addition, the special lacquer coating ensures that the keepsake hearts feel smooth and comfortable in the palm of your hand.

HEART URNS METAL METAL HEART URNS

HUH 031 L HUH 031 M **HUH 031** 

**≌** 0.90 L 1 16.0 CM 2 0.9 KG 

 ₩ 0.35 L
 1 12.0 CM
 △ 0.5 KG

 ₩ 0.08 L
 1 7.0 CM
 △ 0.2 KG

HUH 032 L HUH 032 M **HUH 032** 

业 0.90 L 1 16.0 CM 1 0.9 KG 业 0.35 L 1 12.0 CM 1 0.5 KG 业 0.08 L 1 7.0 CM 1 0.2 KG