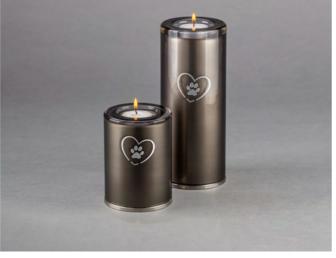

## CANDLE HOLDERS

Burning a candle provides relief in the broadest sense of the word. The combination ash and candle holders provide a lasting visual memory. The shine of the soft light symbolises eternal love and preserves the special moments you shared.

The crystal candle holders are a unique feature of this collection. These products are individually hand-blown by Bohemian crystal glassmakers. This prestigious rating is given to glass with such a high lead content that it has the ability to shine like a diamond.