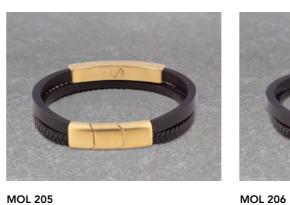

The bracelet's stainless steel closure has an extension piece that can be attached or removed, allowing it to fit two different wrist sizes.

MOL 205 & MOL 206

The bracelet's wrist size can be reduced from 21.6 cm to 20.3 cm by removing the extension piece.