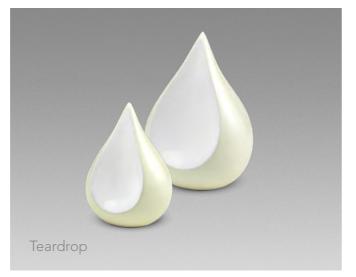

METAL

URNS

**当** 1.25 L 1 12.0 CM 1 0.9 KG **≌** 0.70 L **1** 11.0 CM **△** 0.6 KG **≌** 0.45 L ↑ 9.5 CM ↑ 0.5 KG

FPU 101 S FPU 101 K

₩ 0.70 L
 ♣ 17.0 CM
 ♠ 0.7 KG
 ₩ 0.15 L
 ♠ 9.0 CM
 ♠ 0.2 KG
 FPU 102 S
 FPU 102 S
 FPU 102 S

FPU 103 S FPU 103 K

Teardrop

FPU 106 S FPU 106 K **≌** 0.30 L ↑ 7.0 CM △ 0.7 KG **≌** 0.02 L ↑ 3.5 CM △ 0.1 KG

and craftsmanship

FPU 107 S FPU 107 K 

URNS METAL METAL URNS

HU 765 K

**≌** 0.10 L 1 8.0 CM △ 0.6 KG