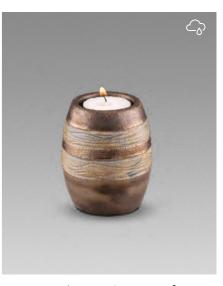

Other special urns are the works of art created by Geert Kunen. These are moulded by hand from clay by the artist himself and are provided with a liquid layer of bronze during the firing process, which adheres to the ceramic. The unique details, the contemporary shapes, along with the special bronze colour and well-thought-out symbolism of Geert's creations are not immediately recognized as an urn, but rather as a piece of art. One that fits into any home decor and at the same time forms a visual memory.