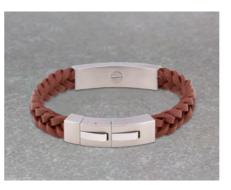

## Embrace your memories

Discover the Embrace line. A unique collection of contemporary wrist jewellery braided from real leather. A material that moulds to the wearer and becomes more beautiful the longer you wear it. The bracelets have a 925 Sterling silver clasp with a small, nearly invisible ash compartment. The end result is a stylish bracelet, with which you can subtly carry the memories of your beloved pet with you anywhere, anytime.

S - M - L - XL FPU 606

S - M - L - XL

S - M - L - XL

S = 15.0 - 16.9 cm

L = 18.5 - 20.4 cm

XL = 20.5 - 22.0 cm

925 Sterling Silver. FUNERAL PRODUCTS | 85

The Memory of a Lifetime bracelets are made of braided leather and come with a stainless steel ash holder. This holder can contain a symbolic amount of ashes, allowing you to keep your beloved pet close at all times.

The bracelet's stainless steel closure has an extension piece that can be attached or removed, allowing it to fit two different wrist sizes.

MOL 205 & MOL 206

The bracelet's wrist size can be reduced from 21.6 cm to 20.3 cm by removing the extension piece.