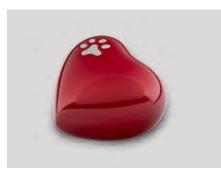

## **HEART URNS**

Real love comes from the heart, and that symbolism is the starting point for our collection of heart-shaped urns. These products are made from various high-quality raw materials and are available in various sizes and colours. The bottom of the metal urns is fit with a screw closure that once filled, can be covered with protective felt which is included with the delivery. This, in combination with their stunning finish, means that these metal hearts are at home in any interior. In addition, the special lacquer coating ensures that the keepsake hearts feel smooth and comfortable in the palm of your hand.

HEART URNS METAL METAL HEART URNS

HUH 031 L HUH 031 M **HUH 031** 

**≌** 0.90 L 1 16.0 CM 2 0.9 KG 

 ₩ 0.35 L
 1 12.0 CM
 △ 0.5 KG

 ₩ 0.08 L
 1 7.0 CM
 △ 0.2 KG

HUH 032 L HUH 032 M **HUH 032** 

业 0.90 L 1 16.0 CM 1 0.9 KG 业 0.35 L 1 12.0 CM 1 0.5 KG 业 0.08 L 1 7.0 CM 1 0.2 KG