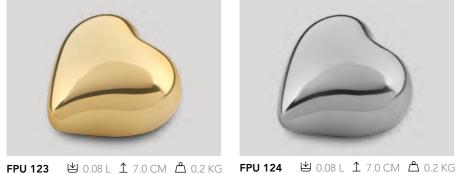

## **HEART URNS**

Real love comes from the heart, and that symbolism is the starting point for our collection of heart-shaped urns. These products are made from various high-quality raw materials and are available in various sizes and colours. The bottom of the metal urns is fit with a screw closure that once filled, can be covered with protective felt which is included with the delivery. This, in combination with their stunning finish, means that these metal hearts are at home in any interior. In addition, the special lacquer coating ensures that the keepsake hearts feel smooth and comfortable in the palm of your hand.

HEART URNS METAL METAL HEART URNS

HUH 031 L HUH 031 M **HUH 031** 

**≌** 0.90 L 1 16.0 CM 2 0.9 KG 

 ₩ 0.35 L
 1 12.0 CM
 △ 0.5 KG

 ₩ 0.08 L
 1 7.0 CM
 △ 0.2 KG

HUH 032 L HUH 032 M **HUH 032** 

业 0.90 L 1 16.0 CM 1 0.9 KG 业 0.35 L 1 12.0 CM 1 0.5 KG 业 0.08 L 1 7.0 CM 1 0.2 KG