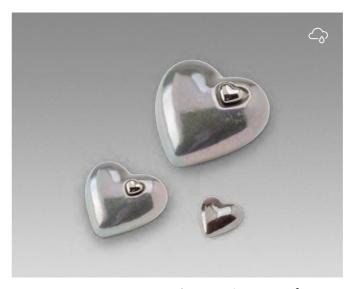

## **HEART URNS**

Real love comes from the heart, and that symbolism is the starting point for our collection of heart-shaped urns. These products are made from various high-quality raw materials and are available in various sizes and colours. The bottom of the metal urns is fit with a screw closure that once filled, can be covered with protective felt which is included with the delivery. This, in combination with their stunning finish, means that these metal hearts are at home in any interior. In addition, the special lacquer coating ensures that the keepsake hearts feel smooth and comfortable in the palm of your hand.

60 | FUNERAL PRODUCTS

**HUH STAND 001 HUH STAND 002**  **1** 5.0 CM **HUH STAND 003 1** 5.0 CM **HUH STAND 004**  1 9.0 CM 1 9.0 CM

CERAMIC HEART URNS

KU 013 S

KU 027 S

**≌** 1.40 L ↑ 11.0 CM △ 0.9 KG

**HEART URNS** CERAMIC CERAMIC HEART URNS