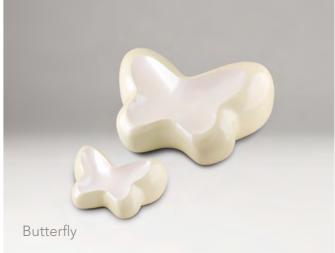

## **HEART URNS**

Real love comes from the heart, and that symbolism is the starting point for our collection of heart-shaped urns. These products are made from various high-quality raw materials and are available in various sizes and colours. The bottom of the metal urns is fit with a screw closure that once filled, can be covered with protective felt which is included with the delivery. This, in combination with their stunning finish, means that these metal hearts are at home in any interior. In addition, the special lacquer coating ensures that the keepsake hearts feel smooth and comfortable in the palm of your hand.