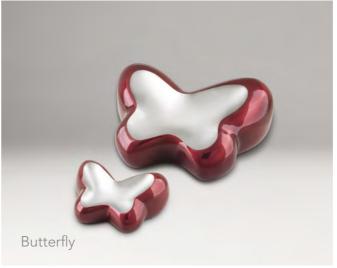

## **HEART URNS**

Real love comes from the heart, and that symbolism is the starting point for our collection of heart-shaped urns. These products are made from various high-quality raw materials and are available in various sizes and colours. The bottom of the metal urns is fit with a screw closure that once filled, can be covered with protective felt which is included with the delivery. This, in combination with their stunning finish, means that these metal hearts are at home in any interior. In addition, the special lacquer coating ensures that the keepsake hearts feel smooth and comfortable in the palm of your hand.