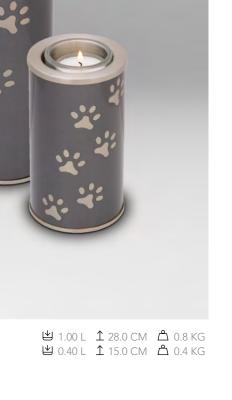

## CANDLE HOLDERS

Burning a candle provides relief in the broadest sense of the word. The combination ash and candle holders provide a lasting visual memory. The shine of the soft light symbolises eternal love and preserves the special moments you shared.

CANDLE HOLDERS METAL METAL CANDLE HOLDERS

CHK 188 L **CHK 188** 

CRYSTAL CANDLE HOLDERS CRYSTAL CANDLE HOLDERS

The eternal light as a memory

**GUP 095 M GUP 095 S** 

₩ 0.90 L
 1 22.0 CM
 1 1.0 KG
 0.40 L
 1 11.0 CM
 0.8 KG