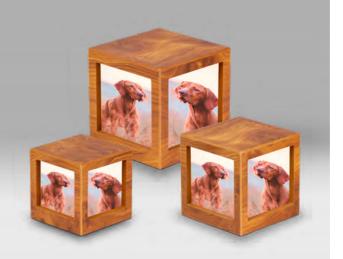

HU 197 L HU 197 M HU 197 S

坐 1.40 L ↑ 19.0 CM △ 0.9 KG 坐 0.70 L ↑ 16.0 CM △ 0.5 KG 坐 0.45 L ↑ 13.0 CM △ 0.3 KG

HU 188 L HU 188 M HU 188 S

型 1.40 L 19.0 CM △ 0.9 KG 型 0.70 L 16.0 CM △ 0.5 KG 型 0.45 L 13.0 CM △ 0.3 KG