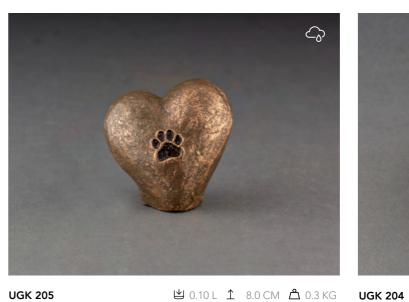

Other special urns are the works of art created by Geert Kunen. These are moulded by hand from clay by the artist himself and are provided with a liquid layer of bronze during the firing process, which adheres to the ceramic. The unique details, the contemporary shapes, along with the special bronze colour and well-thought-out symbolism of Geert's creations are not immediately recognized as an urn, but rather as a piece of art. One that fits into any home decor and at the same time forms a visual memory.

世 0.80 L 1 15.0 CM 1.4 KG FPU 059 S ⊎ 0.15 L 1 6.5 CM 1 0.2 KG FPU 059 K

UGK 201

**≌** 0.70 L **1** 13.0 CM **△** 1.0 KG **UGK 203** 

**≌** 0.70 L ↑ 12.0 CM ↑ 0.9 KG

URNS

Geert Kunen
BEELDEND KUNSTENAAR

FUNERAL PRODUCTS | 35