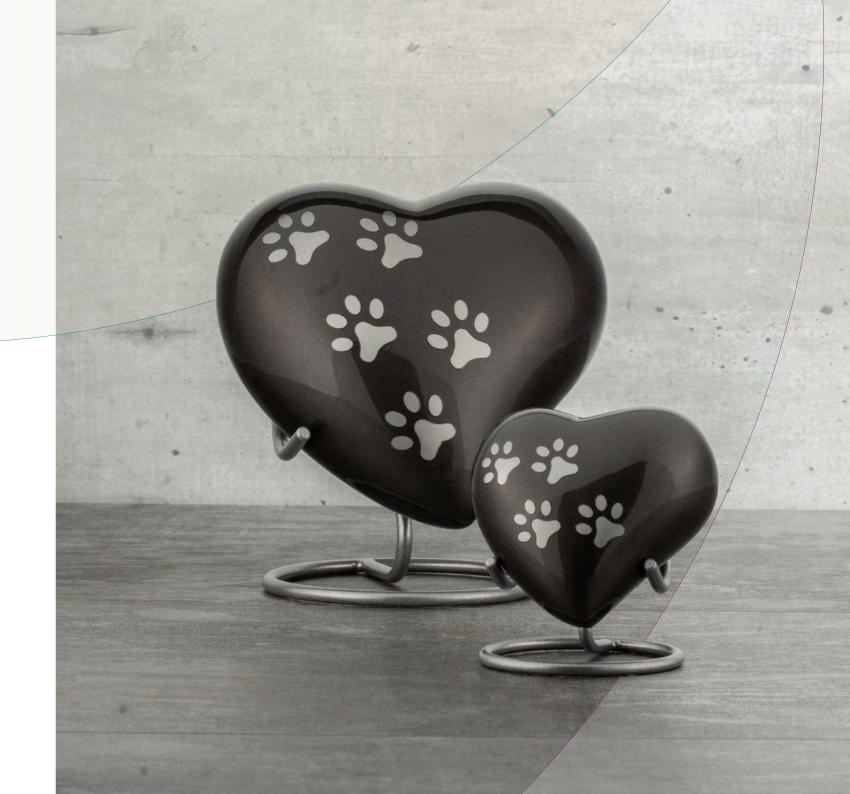

## **HEART URNS**

Real love comes from the heart, and that symbolism is the starting point for our collection of heart-shaped urns. These products are made from various high-quality raw materials and are available in various sizes and colours. The bottom of the metal urns is fit with a screw closure that once filled, can be covered with protective felt which is included with the delivery. This, in combination with their stunning finish, means that these metal hearts are at home in any interior. In addition, the special lacquer coating ensures that the keepsake hearts feel smooth and comfortable in the palm of your hand.

### Forever in my heart

HUH 011 L HUH 011 M HUH 011

₩ 0.85 L
 1 14.0 CM
 0.9 KG
 0.30 L
 1 10.0 CM
 0.4 KG
 0.08 L
 7.0 CM
 0.2 KG

HUH 015 L HUH 015 M **HUH 015** 

业 0.85 L 14.0 CM 10.9 KG 业 0.30 L 110.0 CM 10.4 KG 业 0.08 L 17.0 CM 10.2 KG