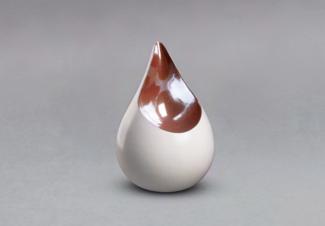

FPU 006 S

**≌** 0.40 L 1 16.0 CM 2 0.4 KG

URNS

KU 060 M KU 060 S

발 2.50 L 1 31.0 CM 2 1.4 KG 발 0.80 L 1 22.0 CM 2 0.8 KG

2.20 L
 24.0 CM
 0.9 KG
 0.80 L
 17.0 CM
 0.5 KG

2.20 L
 24.0 CM
 0.9 KG
 0.80 L
 17.0 CM
 0.5 KG

KU 017 M KU 017 S

2.20 L
 24.0 CM
 0.9 KG
 0.80 L
 17.0 CM
 0.5 KG

 \$\psi\$ 2.20 L
 \$\frac{1}{2}\$ 22.0 CM
 \$\frac{\triangle}{2}\$ 1.1 KG
 \$\text{KU 006 M}\$

 \$\psi\$ 0.80 L
 \$\frac{1}{2}\$ 17.0 CM
 \$\frac{\triangle}{2}\$ 0.5 KG
 \$\text{KU 006 S}\$