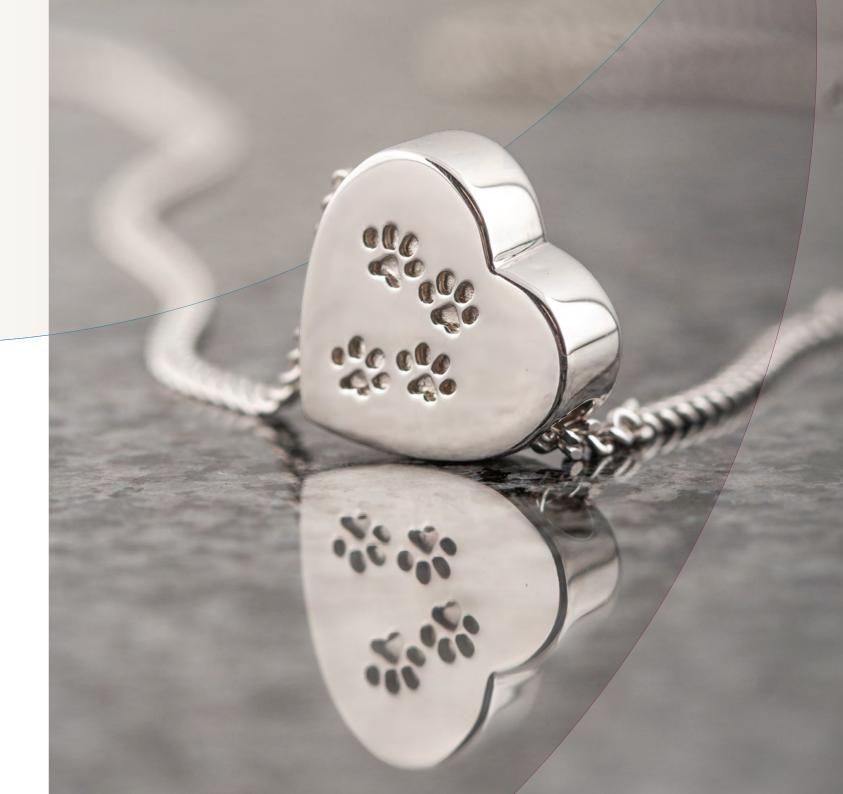

## **ASH JEWELLERY**

To always have your beloved pet close to you, we offer a beautiful collection of ash jewellery, consisting of special pendants and charms from exclusive brands such as Atlantis Memorials and Aurora. These pieces are made of 925 Sterling silver, meaning they consists of at least 92.5% silver with the remaining 7.5% consisting of other metals to add strength.

The silver jewellery pieces from Atlantis Memorials are almost entirely handmade. Their innovative designs with explicit detail are not immediately recognisable as ash containers. To help guarantee a long lifespan of the product, the necklace runs through the piece of jewellery and is not attached to the pendants.