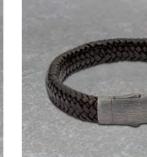

S - M - L - XL FPU 606

S - M - L - XL

S - M - L - XL

S = 15.0 - 16.9 cm

L = 18.5 - 20.4 cm

XL = 20.5 - 22.0 cm

925 Sterling Silver. FUNERAL PRODUCTS | 85

The Memory of a Lifetime bracelets are made of braided leather and come with a stainless steel ash holder. This holder can contain a symbolic amount of ashes, allowing you to keep your beloved pet close at all times.