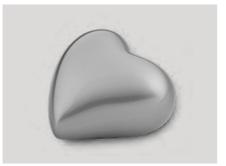

## **HEART URNS**

Real love comes from the heart, and that symbolism is the starting point for our collection of heart-shaped urns. These products are made from various high-quality raw materials and are available in various sizes and colours. The bottom of the metal urns is fit with a screw closure that once filled, can be covered with protective felt which is included with the delivery. This, in combination with their stunning finish, means that these metal hearts are at home in any interior. In addition, the special lacquer coating ensures that the keepsake hearts feel smooth and comfortable in the palm of your hand.