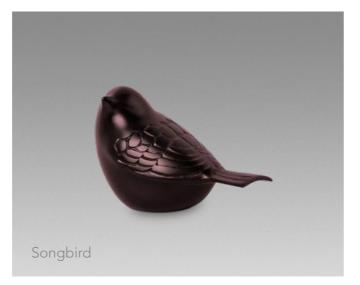

HU 766 K

Songbird

All four silhouette images encircle the urn

**≝** 0.55 L **1** 10.0 CM **△** 0.7 KG

18 | FUNERAL PRODUCTS FUNERAL PRODUCTS | 19 URNS METAL

**≌** 0.01 L **1** 34.0 CM **△** 0.3 KG

**RVS 551** 