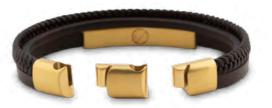

The bracelet's stainless steel closure has an extension piece that can be attached or removed, allowing it to fit two different wrist sizes.

MOL 205 & MOL 206

The bracelet's wrist size can be reduced from 21.6 cm to 20.3 cm by removing the extension piece.