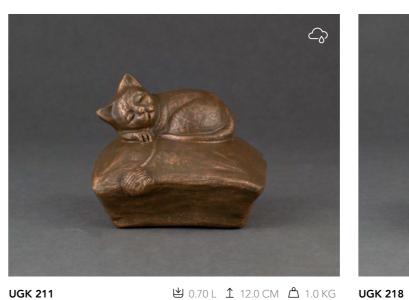

Other special urns are the works of art created by Geert Kunen. These are moulded by hand from clay by the artist himself and are provided with a liquid layer of bronze during the firing process, which adheres to the ceramic. The unique details, the contemporary shapes, along with the special bronze colour and well-thought-out symbolism of Geert's creations are not immediately recognized as an urn, but rather as a piece of art. One that fits into any home decor and at the same time forms a visual memory.

**≌** 0.50 L 11.0 CM 2 0.8 KG

URNS CERAMIC CERAMIC URNS

**≌** 0.70 L 11.0 CM 2 1.0 KG

UGK 212

UGK 202

CERAMIC CERAMIC URNS URNS

UGK 214

UGK 219