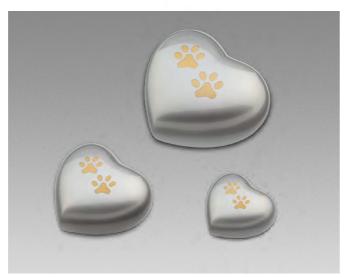

## **HEART URNS**

Real love comes from the heart, and that symbolism is the starting point for our collection of heart-shaped urns. These products are made from various high-quality raw materials and are available in various sizes and colours. The bottom of the metal urns is fit with a screw closure that once filled, can be covered with protective felt which is included with the delivery. This, in combination with their stunning finish, means that these metal hearts are at home in any interior. In addition, the special lacquer coating ensures that the keepsake hearts feel smooth and comfortable in the palm of your hand.

HEART URNS METAL METAL HEART URNS

HUH 031 L HUH 031 M **HUH 031** 

**≌** 0.90 L 1 16.0 CM 2 0.9 KG 

 ₩ 0.35 L
 1 12.0 CM
 △ 0.5 KG

 ₩ 0.08 L
 1 7.0 CM
 △ 0.2 KG

HUH 032 L HUH 032 M **HUH 032** 

业 0.90 L 1 16.0 CM 1 0.9 KG 业 0.35 L 1 12.0 CM 1 0.5 KG 业 0.08 L 1 7.0 CM 1 0.2 KG