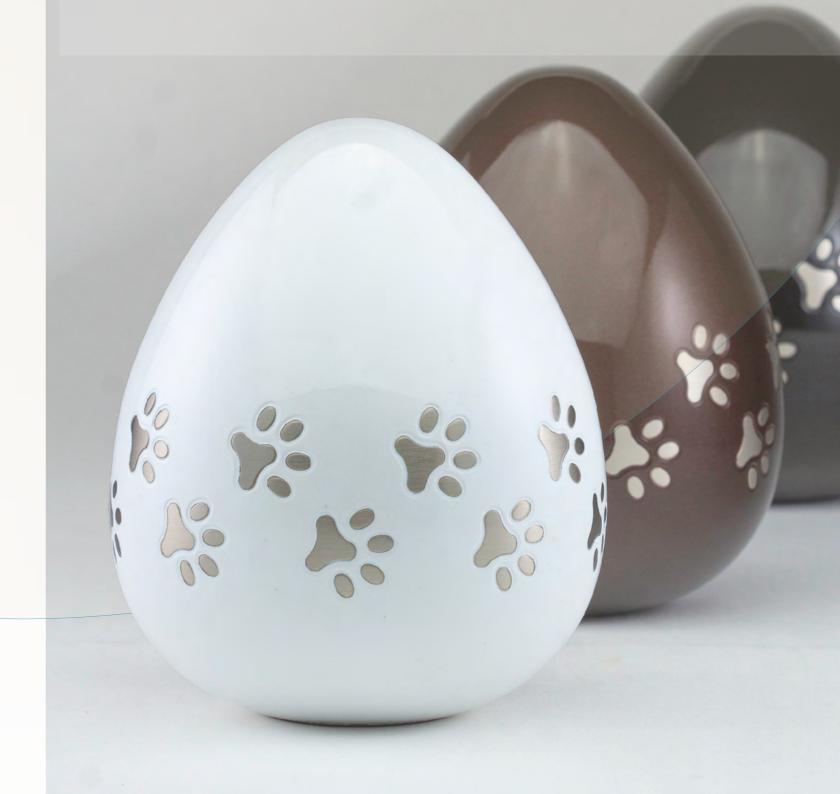

## **URNS**

Whether it is a dog, a cat or other, our pets are dear to us even long after they are gone. Funeral Products understands this and offers a wide collection of PET urns. Pieces available in different sizes, shapes and made from various premium-quality materials such as brass, aluminium, ceramic, MDF and crystal.

Within our range, we have several unique and exclusive collections. The quality urns from the Odyssee collection for example are characterised by their sublime design and finish. This unique finish provides both a glossy and protective coating to ensure the longevity of the product.