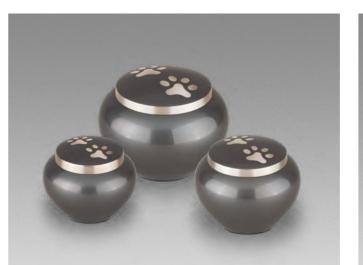

## **URNS**

Whether it is a dog, a cat or other, our pets are dear to us even long after they are gone. Funeral Products understands this and offers a wide collection of PET urns. Pieces available in different sizes, shapes and made from various premium-quality materials such as brass, aluminium, ceramic, MDF and crystal.

Within our range, we have several unique and exclusive collections. The quality urns from the Odyssee collection for example are characterised by their sublime design and finish. This unique finish provides both a glossy and protective coating to ensure the longevity of the product.