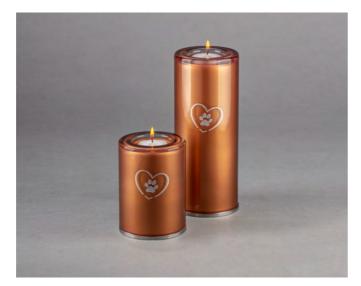

## CANDLE HOLDERS

Burning a candle provides relief in the broadest sense of the word. The combination ash and candle holders provide a lasting visual memory. The shine of the soft light symbolises eternal love and preserves the special moments you shared.

CANDLE HOLDERS METAL METAL CANDLE HOLDERS

CHK 188 L **CHK 188** 

CRYSTAL CANDLE HOLDERS CRYSTAL CANDLE HOLDERS

The eternal light as a memory

**GUP 095 M GUP 095 S** 

₩ 0.90 L
 1 22.0 CM
 1 1.0 KG
 0.40 L
 1 11.0 CM
 0.8 KG