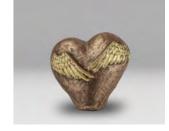

## **HEART URNS**

Real love comes from the heart, and that symbolism is the starting point for our collection of heart-shaped urns. These products are made from various high-quality raw materials and are available in various sizes and colours. The bottom of the metal urns is fit with a screw closure that once filled, can be covered with protective felt which is included with the delivery. This, in combination with their stunning finish, means that these metal hearts are at home in any interior. In addition, the special lacquer coating ensures that the keepsake hearts feel smooth and comfortable in the palm of your hand.