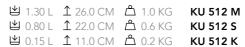

**≝** 1.50 L **1** 19.0 CM **△** 1.1 KG

KU 516 M KU 516 S KU 516 K

 ± 1.30 L
 ± 26.0 CM
 ± 1.0 KG
 ± 0.80 L
 ± 22.0 CM
 ± 0.6 KG **≌** 0.15 L **1** 11.0 CM **△** 0.2 KG

FPU 057 S FPU 057 K

FPU 058 S FPU 058 K