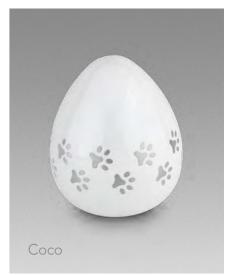

HU 766 K

Songbird

All four silhouette images encircle the urn

**≝** 0.55 L **1** 10.0 CM **△** 0.7 KG

18 | FUNERAL PRODUCTS FUNERAL PRODUCTS | 19 URNS METAL

**≌** 0.01 L **1** 34.0 CM **△** 0.3 KG

**RVS 551** 