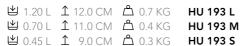

HU 197 L HU 197 M HU 197 S

坐 1.40 L ↑ 19.0 CM △ 0.9 KG 坐 0.70 L ↑ 16.0 CM △ 0.5 KG 坐 0.45 L ↑ 13.0 CM △ 0.3 KG

HU 188 L HU 188 M HU 188 S

型 1.40 L 19.0 CM △ 0.9 KG 型 0.70 L 16.0 CM △ 0.5 KG 型 0.45 L 13.0 CM △ 0.3 KG