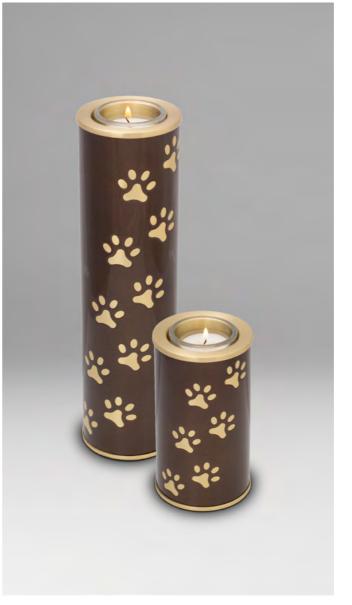

## CANDLE HOLDERS

Burning a candle provides relief in the broadest sense of the word. The combination ash and candle holders provide a lasting visual memory. The shine of the soft light symbolises eternal love and preserves the special moments you shared.

The crystal candle holders are a unique feature of this collection. These products are individually hand-blown by Bohemian crystal glassmakers. This prestigious rating is given to glass with such a high lead content that it has the ability to shine like a diamond.