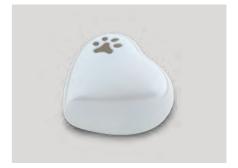

## **HEART URNS**

Real love comes from the heart, and that symbolism is the starting point for our collection of heart-shaped urns. These products are made from various high-quality raw materials and are available in various sizes and colours. The bottom of the metal urns is fit with a screw closure that once filled, can be covered with protective felt which is included with the delivery. This, in combination with their stunning finish, means that these metal hearts are at home in any interior. In addition, the special lacquer coating ensures that the keepsake hearts feel smooth and comfortable in the palm of your hand.

HEART URNS METAL METAL HEART URNS

HUH 031 L HUH 031 M **HUH 031** 

**≌** 0.90 L 1 16.0 CM 2 0.9 KG 

 ₩ 0.35 L
 1 12.0 CM
 △ 0.5 KG

 ₩ 0.08 L
 1 7.0 CM
 △ 0.2 KG

HUH 032 L HUH 032 M **HUH 032** 

业 0.90 L 1 16.0 CM 1 0.9 KG 业 0.35 L 1 12.0 CM 1 0.5 KG 业 0.08 L 1 7.0 CM 1 0.2 KG