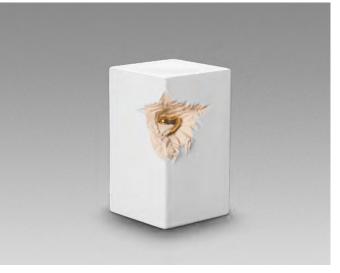

## **HEART URNS**

Real love comes from the heart, and that symbolism is the starting point for our collection of heart-shaped urns. These products are made from various high-quality raw materials and are available in various sizes and colours. The bottom of the metal urns is fit with a screw closure that once filled, can be covered with protective felt which is included with the delivery. This, in combination with their stunning finish, means that these metal hearts are at home in any interior. In addition, the special lacquer coating ensures that the keepsake hearts feel smooth and comfortable in the palm of your hand.