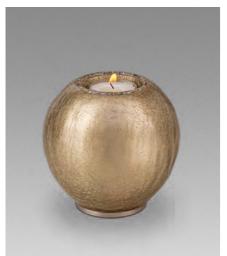

## CANDLE HOLDERS

Burning a candle provides relief in the broadest sense of the word. The combination ash and candle holders provide a lasting visual memory. The shine of the soft light symbolises eternal love and preserves the special moments you shared.

The crystal candle holders are a unique feature of this collection. These products are individually hand-blown by Bohemian crystal glassmakers. This prestigious rating is given to glass with such a high lead content that it has the ability to shine like a diamond.