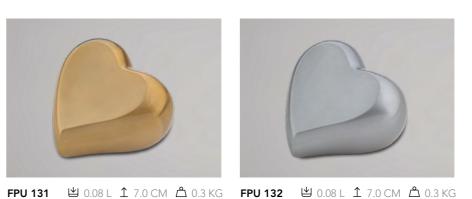

## **HEART URNS**

Real love comes from the heart, and that symbolism is the starting point for our collection of heart-shaped urns. These products are made from various high-quality raw materials and are available in various sizes and colours. The bottom of the metal urns is fit with a screw closure that once filled, can be covered with protective felt which is included with the delivery. This, in combination with their stunning finish, means that these metal hearts are at home in any interior. In addition, the special lacquer coating ensures that the keepsake hearts feel smooth and comfortable in the palm of your hand.

HEART URNS METAL METAL HEART URNS

HUH 031 L HUH 031 M **HUH 031** 

**≌** 0.90 L 1 16.0 CM 2 0.9 KG 

 ₩ 0.35 L
 1 12.0 CM
 △ 0.5 KG

 ₩ 0.08 L
 1 7.0 CM
 △ 0.2 KG

HUH 032 L HUH 032 M **HUH 032** 

业 0.90 L 1 16.0 CM 1 0.9 KG 业 0.35 L 1 12.0 CM 1 0.5 KG 业 0.08 L 1 7.0 CM 1 0.2 KG