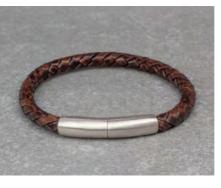

S - M - L - XL FPU 606

S - M - L - XL

S - M - L - XL

S = 15.0 - 16.9 cm

L = 18.5 - 20.4 cm

XL = 20.5 - 22.0 cm

925 Sterling Silver. FUNERAL PRODUCTS | 85

The Memory of a Lifetime bracelets are made of braided leather and come with a stainless steel ash holder. This holder can contain a symbolic amount of ashes, allowing you to keep your beloved pet close at all times.

The bracelet's stainless steel closure has an extension piece that can be attached or removed, allowing it to fit two different wrist sizes.

MOL 205 & MOL 206

The bracelet's wrist size can be reduced from 21.6 cm to 20.3 cm by removing the extension piece.

#### MOL 207 & MOL 208

The bracelet's wrist size can be reduced from 22.8 cm to 21.6 cm by removing the extension piece.

MOL 207

**MOL 208** 

keeping the memory alive

globally responsible

info@globalproductsgroup.eu www.globalproductsgroup.eu