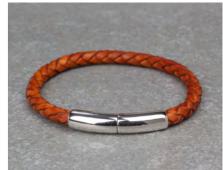

S - M - L - XL FPU 606

S - M - L - XL

S - M - L - XL

S = 15.0 - 16.9 cm

L = 18.5 - 20.4 cm

XL = 20.5 - 22.0 cm

925 Sterling Silver. FUNERAL PRODUCTS | 85

The Memory of a Lifetime bracelets are made of braided leather and come with a stainless steel ash holder. This holder can contain a symbolic amount of ashes, allowing you to keep your beloved pet close at all times.

The bracelet's stainless steel closure has an extension piece that can be attached or removed, allowing it to fit two different wrist sizes.

MOL 205 & MOL 206

The bracelet's wrist size can be reduced from 21.6 cm to 20.3 cm by removing the extension piece.