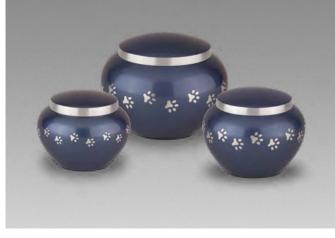

URNS METAL

**≝** 1.20 L **1** 12.0 CM **△** 0.7 KG **≌** 0.70 L 11.0 CM 2 0.4 KG **≌** 0.45 L ↑ 9.0 CM ↑ 0.3 KG

**当** 1.20 L 1 12.0 CM 1 0.7 KG **≌** 0.70 L **1** 11.0 CM **△** 0.4 KG **≌** 0.45 L ↑ 9.0 CM ↑ 0.3 KG