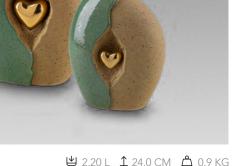

FPU 006 S

**≌** 0.40 L 1 16.0 CM 2 0.4 KG

URNS

KU 060 M KU 060 S

발 2.50 L 1 31.0 CM 2 1.4 KG 발 0.80 L 1 22.0 CM 2 0.8 KG

2.20 L
 24.0 CM
 0.9 KG
 0.80 L
 17.0 CM
 0.5 KG

2.20 L
 24.0 CM
 0.9 KG
 0.80 L
 17.0 CM
 0.5 KG