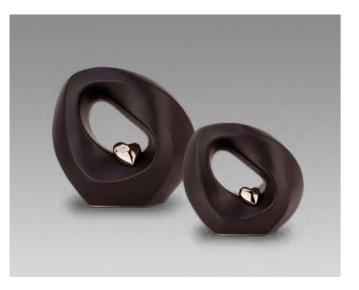

## **URNS**

Whether it is a dog, a cat or other, our pets are dear to us even long after they are gone. Funeral Products understands this and offers a wide collection of PET urns. Pieces available in different sizes, shapes and made from various premium-quality materials such as brass, aluminium, ceramic, MDF and crystal.

Within our range, we have several unique and exclusive collections. The quality urns from the Odyssee collection for example are characterised by their sublime design and finish. This unique finish provides both a glossy and protective coating to ensure the longevity of the product.