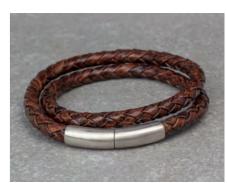

The Embrace bracelets are a fashionable addition to the FP-Originals collection, a unique collection of contemporary wrist jewellery, braided from real leather. This material moulds to the wearer and becomes more beautiful over time. The bracelets also have a 925 Sterling silver clasp with a small, ash chamber. The result is a stylish bracelet, with which you can carry the memories of your pet with you anywhere, anytime in a subtle way.

## Embrace your memories

Discover the Embrace line. A unique collection of contemporary wrist jewellery braided from real leather. A material that moulds to the wearer and becomes more beautiful the longer you wear it. The bracelets have a 925 Sterling silver clasp with a small, nearly invisible ash compartment. The end result is a stylish bracelet, with which you can subtly carry the memories of your beloved pet with you anywhere, anytime.