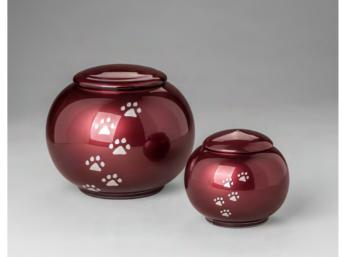

## **URNS**

Whether it is a dog, a cat or other, our pets are dear to us even long after they are gone. Funeral Products understands this and offers a wide collection of PET urns. Pieces available in different sizes, shapes and made from various premium-quality materials such as brass, aluminium, ceramic, MDF and crystal.

Within our range, we have several unique and exclusive collections. The quality urns from the Odyssee collection for example are characterised by their sublime design and finish. This unique finish provides both a glossy and protective coating to ensure the longevity of the product.