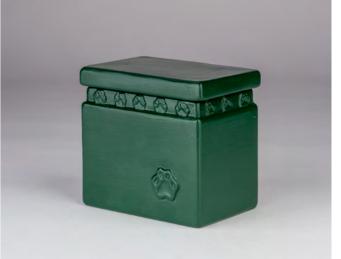

BIO BIO URNS URNS

BU 216

**≌** 0.60 L 1 14.0 CM △ 0.5 KG

BU 214

**≝** 0.60 L ↑ 14.0 CM ↑ 0.5 KG **BU 215** 

**≌** 0.60 L 1 14.0 CM △ 0.5 KG

BU 213

**≌** 0.85 L 1 14.0 CM △ 0.9 KG

BU 211

**≝** 0.85 L **1** 14.0 CM **△** 0.9 KG **BU 212** 

**≌** 0.85 L **1** 14.0 CM **△** 0.9 KG

URNS

BU 201