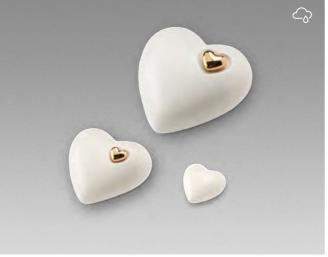

## **HEART URNS**

Real love comes from the heart, and that symbolism is the starting point for our collection of heart-shaped urns. These products are made from various high-quality raw materials and are available in various sizes and colours. The bottom of the metal urns is fit with a screw closure that once filled, can be covered with protective felt which is included with the delivery. This, in combination with their stunning finish, means that these metal hearts are at home in any interior. In addition, the special lacquer coating ensures that the keepsake hearts feel smooth and comfortable in the palm of your hand.

60 | FUNERAL PRODUCTS

**HUH STAND 001 HUH STAND 002**  **1** 5.0 CM **HUH STAND 003 1** 5.0 CM **HUH STAND 004**  1 9.0 CM 1 9.0 CM

CERAMIC HEART URNS

KU 013 S

KU 027 S

**≌** 1.40 L ↑ 11.0 CM △ 0.9 KG

**HEART URNS** CERAMIC CERAMIC HEART URNS