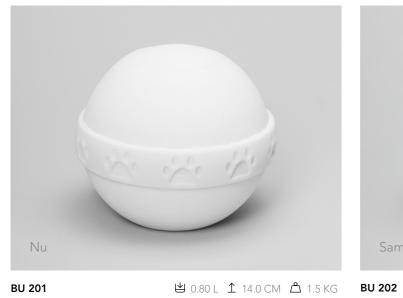

BU 211

**≝** 0.85 L **1** 14.0 CM **△** 0.9 KG **BU 212** 

**≌** 0.85 L **1** 14.0 CM **△** 0.9 KG

URNS

BU 201