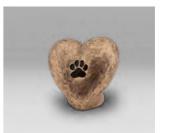

## **HEART URNS**

Real love comes from the heart, and that symbolism is the starting point for our collection of heart-shaped urns. These products are made from various high-quality raw materials and are available in various sizes and colours. The bottom of the metal urns is fit with a screw closure that once filled, can be covered with protective felt which is included with the delivery. This, in combination with their stunning finish, means that these metal hearts are at home in any interior. In addition, the special lacquer coating ensures that the keepsake hearts feel smooth and comfortable in the palm of your hand.