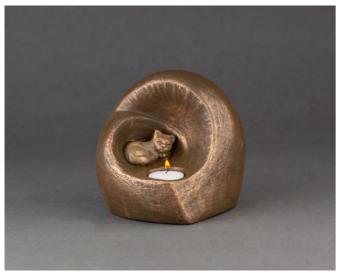

Other special urns are the works of art created by Geert Kunen. These are moulded by hand from clay by the artist himself and are provided with a liquid layer of bronze during the firing process, which adheres to the ceramic. The unique details, the contemporary shapes, along with the special bronze colour and well-thought-out symbolism of Geert's creations are not immediately recognized as an urn, but rather as a piece of art. One that fits into any home decor and at the same time forms a visual memory.

## CANDLE HOLDERS

Burning a candle provides relief in the broadest sense of the word. The combination ash and candle holders provide a lasting visual memory. The shine of the soft light symbolises eternal love and preserves the special moments you shared.

The crystal candle holders are a unique feature of this collection. These products are individually hand-blown by Bohemian crystal glassmakers. This prestigious rating is given to glass with such a high lead content that it has the ability to shine like a diamond.