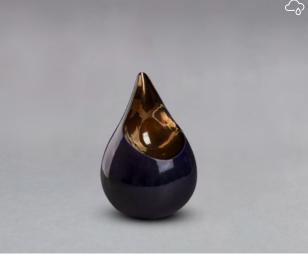

FPU 006 S

**≌** 0.40 L 1 16.0 CM 2 0.4 KG

URNS

KU 060 M KU 060 S

발 2.50 L 1 31.0 CM 2 1.4 KG 발 0.80 L 1 22.0 CM 2 0.8 KG

2.20 L
 24.0 CM
 0.9 KG
 0.80 L
 17.0 CM
 0.5 KG

2.20 L
 24.0 CM
 0.9 KG
 0.80 L
 17.0 CM
 0.5 KG