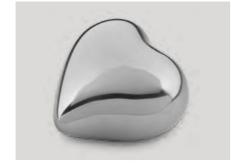

## **HEART URNS**

Real love comes from the heart, and that symbolism is the starting point for our collection of heart-shaped urns. These products are made from various high-quality raw materials and are available in various sizes and colours. The bottom of the metal urns is fit with a screw closure that once filled, can be covered with protective felt which is included with the delivery. This, in combination with their stunning finish, means that these metal hearts are at home in any interior. In addition, the special lacquer coating ensures that the keepsake hearts feel smooth and comfortable in the palm of your hand.

HEART URNS METAL METAL HEART URNS

HUH 031 L HUH 031 M **HUH 031** 

**≌** 0.90 L 1 16.0 CM 2 0.9 KG 

 ₩ 0.35 L
 1 12.0 CM
 △ 0.5 KG

 ₩ 0.08 L
 1 7.0 CM
 △ 0.2 KG

HUH 032 L HUH 032 M **HUH 032** 

业 0.90 L 1 16.0 CM 1 0.9 KG 业 0.35 L 1 12.0 CM 1 0.5 KG 业 0.08 L 1 7.0 CM 1 0.2 KG