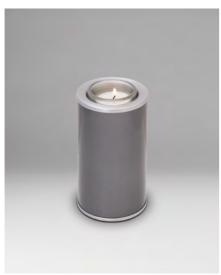

## CANDLE HOLDERS

Burning a candle provides relief in the broadest sense of the word. The combination ash and candle holders provide a lasting visual memory. The shine of the soft light symbolises eternal love and preserves the special moments you shared.

CANDLE HOLDERS METAL METAL CANDLE HOLDERS

CHK 188 L **CHK 188** 

CRYSTAL CANDLE HOLDERS CRYSTAL CANDLE HOLDERS

The eternal light as a memory

**GUP 095 M GUP 095 S** 

₩ 0.90 L
 1 22.0 CM
 1 1.0 KG
 0.40 L
 1 11.0 CM
 0.8 KG