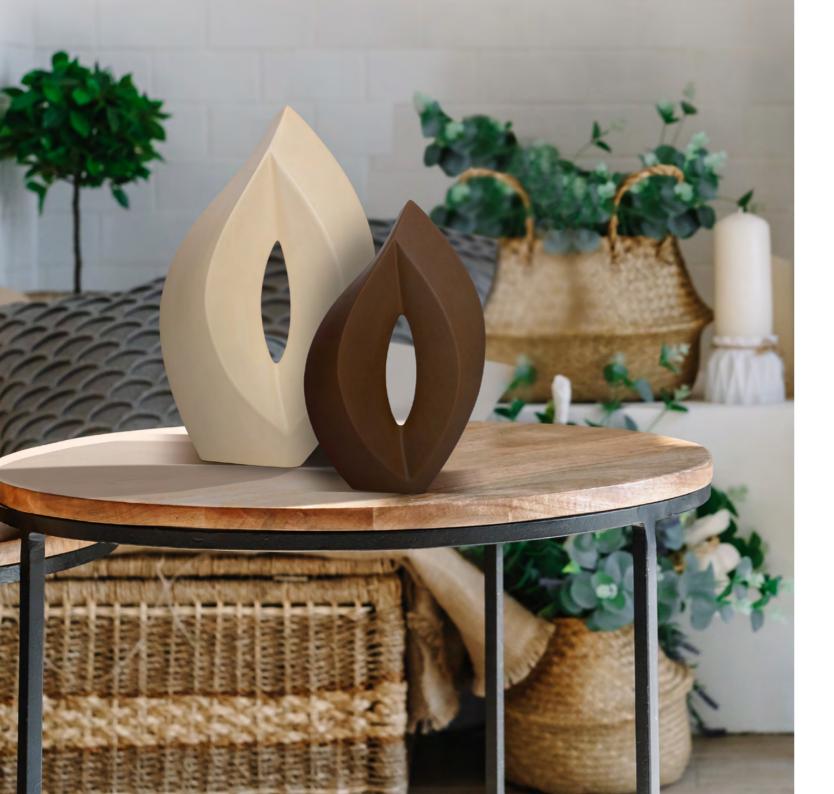

KU 007 M KU 007 S

2.20 L
 22.0 CM
 1.1 KG
 0.80 L
 17.0 CM
 0.5 KG

KU 048 M KU 048 S

2.20 L
 22.0 CM
 1.1 KG
 0.80 L
 17.0 CM
 0.5 KG

URNS CERAMIC CERAMIC URNS

KU 046 M KU 046 S

± 1.90 L
 ± 20.0 CM
 △ 1.3 KG
 ± 0.90 L
 ± 16.0 CM
 △ 0.7 KG