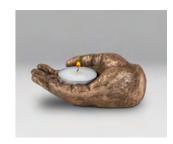

## CANDLE HOLDERS

Burning a candle provides relief in the broadest sense of the word. The combination ash and candle holders provide a lasting visual memory. The shine of the soft light symbolises eternal love and preserves the special moments you shared.

The crystal candle holders are a unique feature of this collection. These products are individually hand-blown by Bohemian crystal glassmakers. This prestigious rating is given to glass with such a high lead content that it has the ability to shine like a diamond.

GUP 091 M **GUP 091 S** 

**GUP 104 L GUP 104 M** 

2.50 L
 18.0 CM
 0.9 KG
 1.25 L
 15.0 CM
 0.8 KG

CANDLE HOLDERS CRYSTAL CERAMIC CANDLE HOLDERS

Moulded by hand from premium-quality clay

GU 283

₩ 0.70 L 1 12.0 CM 1 0.7 KG GU 284 ₩ 0.70 L 1 12.0 CM 1 0.7 KG GU 255 ₩ 0.50 L 1 11.0 CM 1 0.6 KG