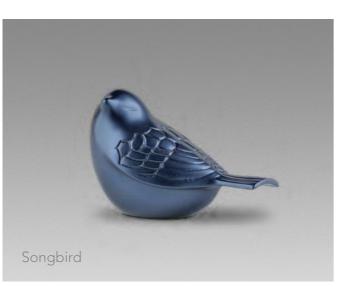

HU 766 K

Songbird

All four silhouette images encircle the urn

**≝** 0.55 L **1** 10.0 CM **△** 0.7 KG

18 | FUNERAL PRODUCTS FUNERAL PRODUCTS | 19 URNS METAL

**≌** 0.01 L **1** 34.0 CM **△** 0.3 KG

**RVS 551** 