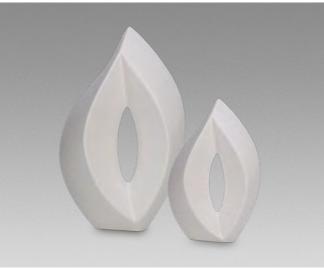

FPU 006 S

**≌** 0.40 L 1 16.0 CM 2 0.4 KG

URNS

KU 060 M KU 060 S

발 2.50 L 1 31.0 CM 2 1.4 KG 발 0.80 L 1 22.0 CM 2 0.8 KG

2.20 L
 24.0 CM
 0.9 KG
 0.80 L
 17.0 CM
 0.5 KG

2.20 L
 24.0 CM
 0.9 KG
 0.80 L
 17.0 CM
 0.5 KG