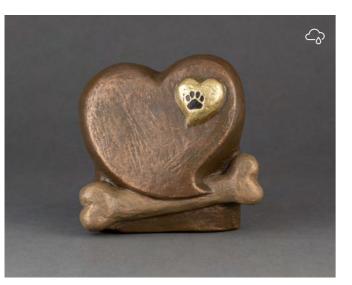

## **HEART URNS**

Real love comes from the heart, and that symbolism is the starting point for our collection of heart-shaped urns. These products are made from various high-quality raw materials and are available in various sizes and colours. The bottom of the metal urns is fit with a screw closure that once filled, can be covered with protective felt which is included with the delivery. This, in combination with their stunning finish, means that these metal hearts are at home in any interior. In addition, the special lacquer coating ensures that the keepsake hearts feel smooth and comfortable in the palm of your hand.