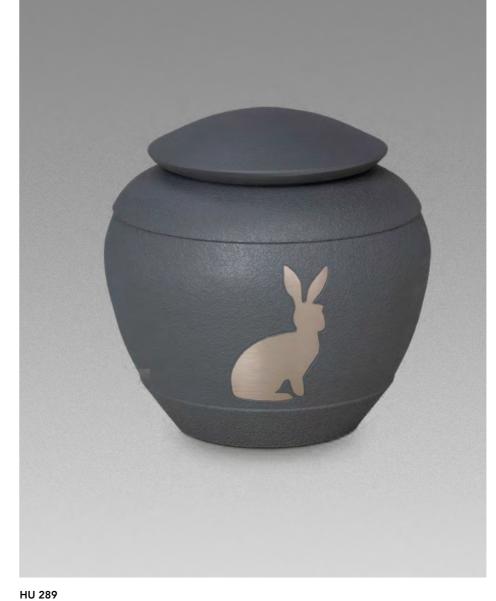

URNS

METAL

HU 260 ≝ 0.50 L 1 22.0 CM 1.3 KG HU 261 ≝ 0.50 L 1 22.0 CM 1.3 KG HU 262 ≝ 0.50 L 1 22.0 CM 1.3 KG

KU 161

**≌** 0.60 L ↑ 22.0 CM △ 0.7 KG **KU 162** 

**≌** 0.60 L ↑ 22.0 CM Å 0.7 KG

METAL URNS

Manufactured from premium-quality materials, such as brass and aluminium