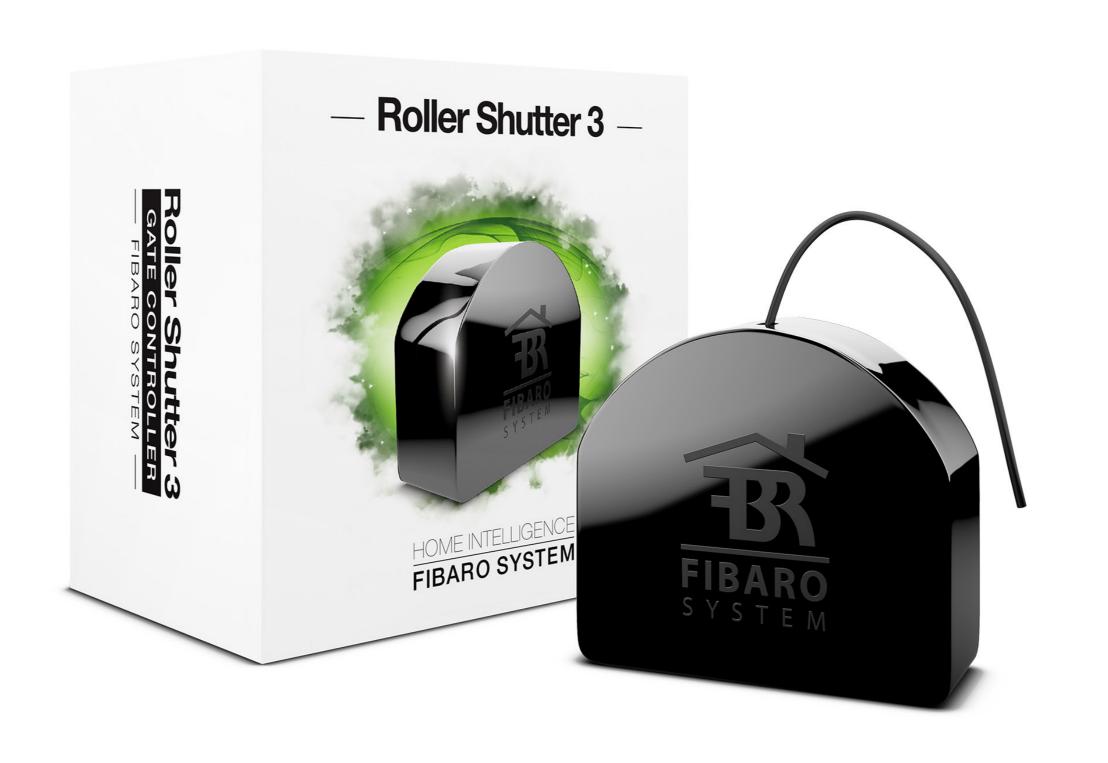

# ROLLER SHUTTER 3

Flush-mounted module to control blinds and gates

#### Smart control of blinds and gates

Roller Shutter 3 is the new version of FIBARO shutter and gate control module based on the Z-Wave 5 protocol. Equipped with the latest version of the protocol, the module allows for even more convenient and efficient roller blinds management in your smart home. The power measurement feature provides precise information about energy consumption.