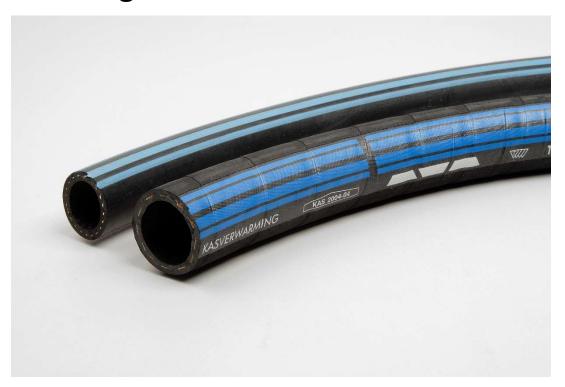

## Kledam greenhouse hose

## **Characteristics:**

- Black smooth EPDM inner wall, reinforced with synthetic textile inserts and an EPDM black exterior with 4 blue stripes
- Suitable for carrying cold and hot water
- Exceptionally resistant to weather, wear and aging
- Knockfast
- Flexible
- Safe
- IMAG Keur (since 1984)
- Temperature range: -30 ° C + 100 ° C