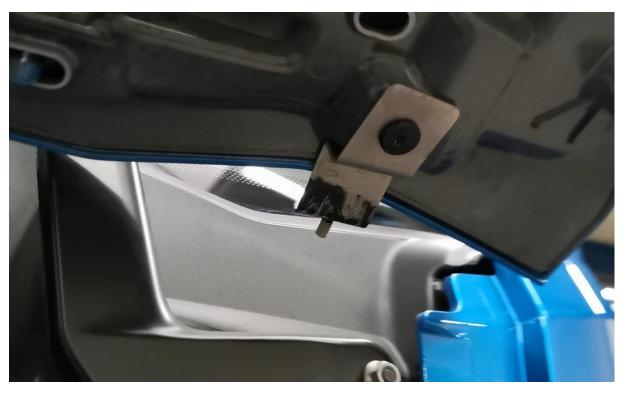

## IN THE FOLLOWING WAY.

BRACKET POSITION 2 AND 4 (INSIDE VIEW)

BRACKET POSITION 2 AND 4 ( OUTSIDE VIEW )

BRACKET POSITION 3 (MIDDLE BRACKET)

BRACKET POSITION 3 (MIDDLE BRACKET INSIDE VIEW) FIX WITH A NUT AND BOLT AND POP RIVET AS SHOWN.