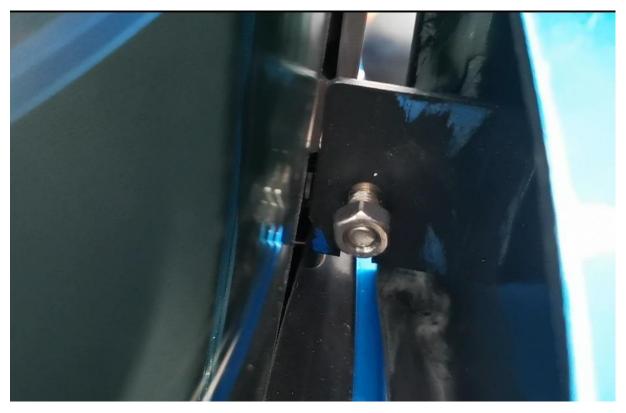

## IN THE FOLLOWING WAY.

BRACKET POSITION 2 AND 4 (INSIDE VIEW)

BRACKET POSITION 2 AND 4 ( OUTSIDE VIEW )

BRACKET POSITION 3 (MIDDLE BRACKET)

BRACKET POSITION 3 (MIDDLE BRACKET INSIDE VIEW) FIX WITH A NUT AND BOLT AND POP RIVET AS SHOWN.