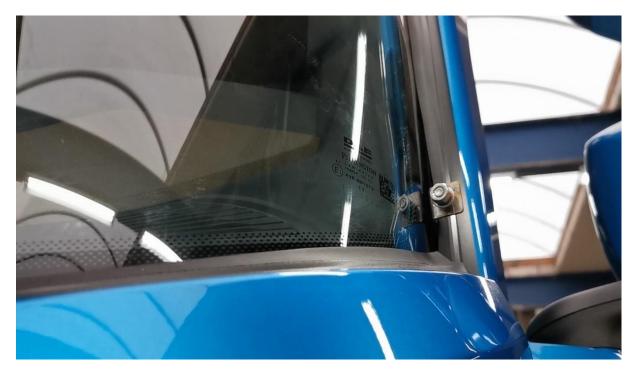

## BRACKET POSITION 1 AND 5.

BRACKET POSITION 1 AND 5 INSIDE VIEW.

FIRST TEST FIT THE STONEGUARD BEFORE PAINTING. PAINTED RETURNS WILL NOT BE ACCEPTED. THE STONEGUARD IS MOUNTED ON 5 FIXING POINTS AND CAN BE REMOVED TO OPEN THE GRILLE OR FOR PERIODIC TESTING PURPOSE.