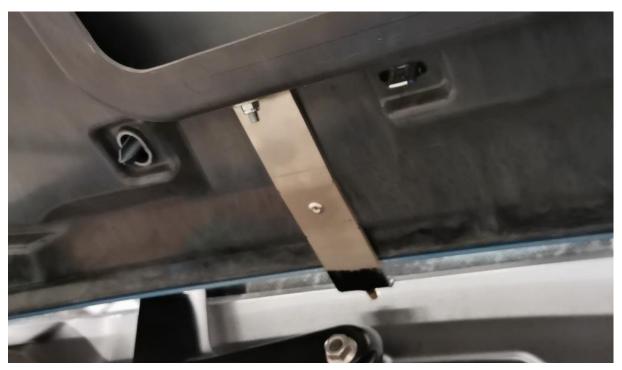

## BRACKET POSITION 1 AND 5.

BRACKET POSITION 1 AND 5 INSIDE VIEW.

FIRST TEST FIT THE STONEGUARD BEFORE PAINTING. PAINTED RETURNS WILL NOT BE ACCEPTED. THE STONEGUARD IS MOUNTED ON 5 FIXING POINTS AND CAN BE REMOVED TO OPEN THE GRILLE OR FOR PERIODIC TESTING PURPOSE.