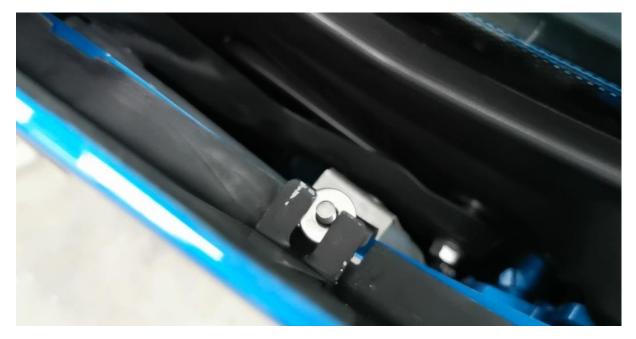

## IN THE FOLLOWING WAY.

BRACKET POSITION 2 AND 4 (INSIDE VIEW)

BRACKET POSITION 2 AND 4 ( OUTSIDE VIEW )

BRACKET POSITION 3 (MIDDLE BRACKET)

BRACKET POSITION 3 (MIDDLE BRACKET INSIDE VIEW) FIX WITH A NUT AND BOLT AND POP RIVET AS SHOWN.