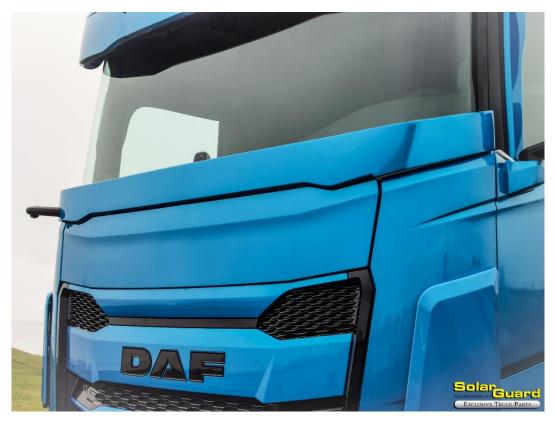

## DAF NGD STONEGUARD MOUNTING GUIDE

## THE STONEGUARD COMES WITH 5 FIXED MOUNTING POINTS

INSTALL THE BRACKETS DELIVERED WITH THE STONEGUARD