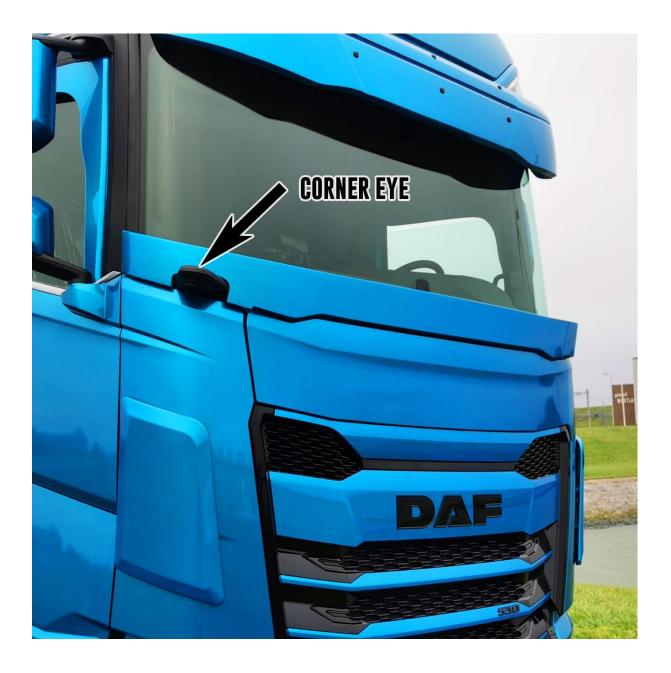

ALL SENSORS REMAIN IN FUNCTION. A CUT OUT IS REQUIRED FOR THE CORNER EYE CAMERA ( SPECIFY WITH YOUR ORDER )

THE MOUNTING DIFFICULTY RATING FOR THIS PRODUCT IS EXPERT

THIS STONEGUARD IS FOR LHD VEHICLES ONLY, THE RHD VERSION IS AVAILABLE FROM MAY 2023.