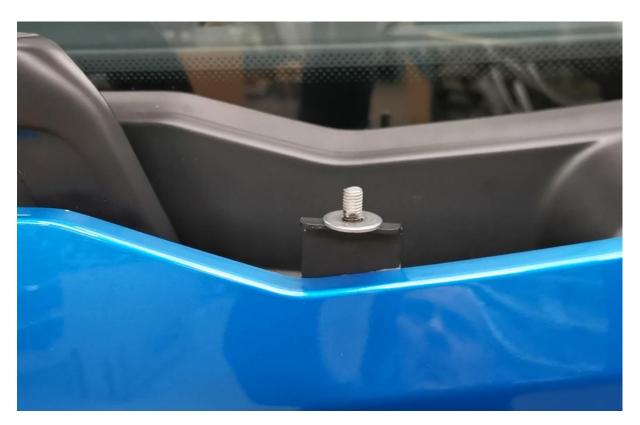

## BRACKET POSITION 1 AND 5.

BRACKET POSITION 1 AND 5 INSIDE VIEW.

FIRST TEST FIT THE STONEGUARD BEFORE PAINTING. PAINTED RETURNS WILL NOT BE ACCEPTED. THE STONEGUARD IS MOUNTED ON 5 FIXING POINTS AND CAN BE REMOVED TO OPEN THE GRILLE OR FOR PERIODIC TESTING PURPOSE.