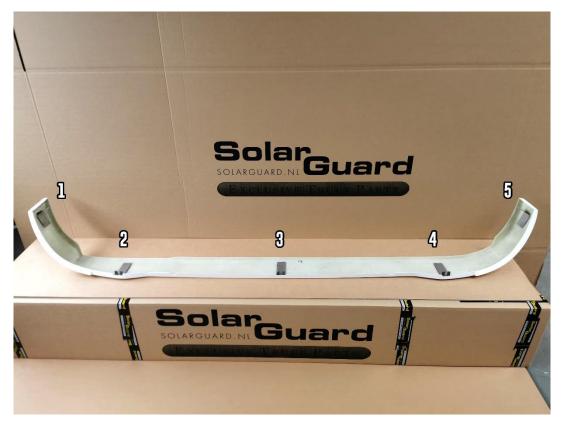

## THE STONEGUARD COMES WITH 5 FIXED MOUNTING POINTS

INSTALL THE BRACKETS DELIVERED WITH THE STONEGUARD

## IN THE FOLLOWING WAY.

BRACKET POSITION 2 AND 4 (INSIDE VIEW)

BRACKET POSITION 2 AND 4 ( OUTSIDE VIEW )

BRACKET POSITION 3 (MIDDLE BRACKET)

BRACKET POSITION 3 (MIDDLE BRACKET INSIDE VIEW) FIX WITH A NUT AND BOLT AND POP RIVET AS SHOWN.

## BRACKET POSITION 1 AND 5.

BRACKET POSITION 1 AND 5 INSIDE VIEW.

FIRST TEST FIT THE STONEGUARD BEFORE PAINTING. PAINTED RETURNS WILL NOT BE ACCEPTED. THE STONEGUARD IS MOUNTED ON 5 FIXING POINTS AND CAN BE REMOVED TO OPEN THE GRILLE OR FOR PERIODIC TESTING PURPOSE.