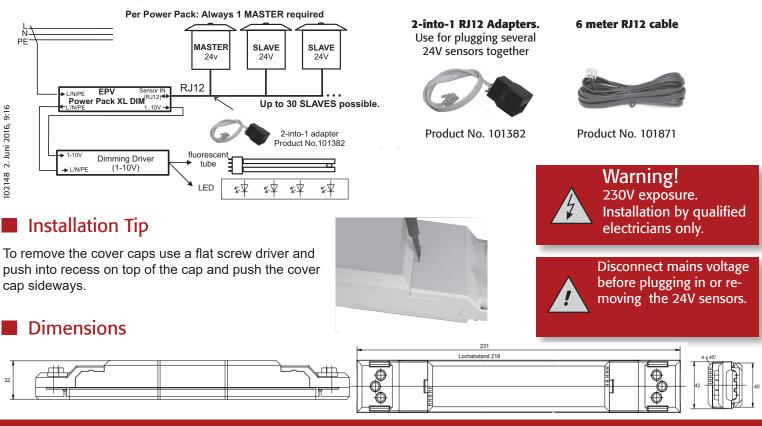

## Function

This Power Pack provides a quick and easy way to connect several ecos 24V-occupancy sensors with and without dimming output. One MASTER sensor and up to 30 SLAVE Sensors can be connected with RJ12 wiring plug & play. The observation areas of the sensors add up resulting in the connected sensors working like one sensor with a very large observation are. When used with occupancy sensors with daylight dimming (PM/24V/5LSa und .../5LSb) a voltage according to the lightlevel is supplied at the 1-10V output.

## Installation Options & Accessories

EPV Electronics GmbH • Sedanstr. 18 • 58507 Lüdenscheid • Germany • Tel.: +49 2351 6583000 info@EPVelectronics.com • www.EPVelectronics.com