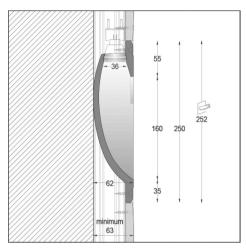

Recessed Wall Lamp

Luna 16 code: 01.AB.083

Finishes

Natural Plaster Finish

Dimensions / Weight

250x230x62mm / 970q/pc

Lamp Holder

GU10 and G4 included