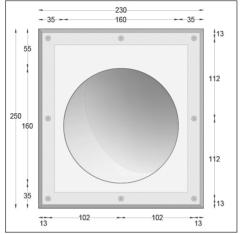

Recessed Wall Lamp

Luna 16 code: 01.AB.083

Finishes

Natural Plaster Finish

Dimensions / Weight

250x230x62mm / 970q/pc

Lamp Holder

GU10 and G4 included