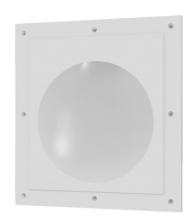

Recessed Wall Lamp

Luna 16 code: 01.AB.083

Finishes

Natural Plaster Finish

Dimensions / Weight

250x230x62mm / 970q/pc

Lamp Holder

GU10 and G4 included