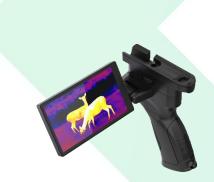

# HS17P Handheld Screen

The handheld screen is a multi-purpose accessory that integrates the functions of extended display, parameter configuration and power supply, etc. It is able to extend the handheld monocular's eyepiece display to observe images more conveniently. It is easy to operate and it can adjust the image quickly and supply power to handheld monocular, which improves search efficiency, enriches the outdoor experience, and increases the man-machine working efficiency.

#### **Key Feature**

- 720P HD display
- 5-inch LCD touch screen
- Support reverse charging function
- Support display brightness adjustment
- Support palette change