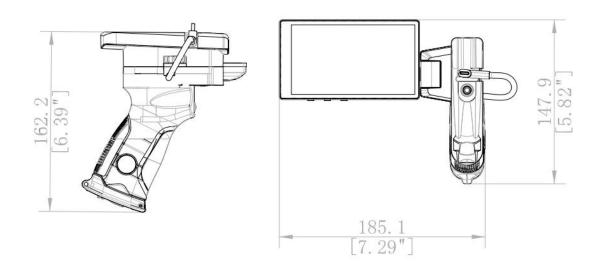

## Specification

| Image Display       |                                                       |
|---------------------|-------------------------------------------------------|
| Display             | 5-inch 1280 × 720 HD LCD display                      |
| Power Supply        |                                                       |
| Power               | Two 18650 Batteries (50 g per battery)                |
| General             |                                                       |
| Power Consumption   | Less than 2.5 w (handheld screen only)                |
|                     | Less than 10 w (handheld screen with monocular)       |
| Dimension           | 185.1 mm × 147.9 mm × 162.2mm (7.29" × 5.82" × 6.39") |
| Weight              | 324 g without battery                                 |
| Working Temperature | From -30°C to 55°C                                    |
| Port                | Туре-С                                                |

## Dimension

Unit: mm

Room 313, Unit B, Building 2, 399 Danfeng Road, Xixing Subdistrict, Binjiang District, Hangzhou, Zhejiang @hangzhou microimage software co.,Ltd .2020 | data subject to change without notice!