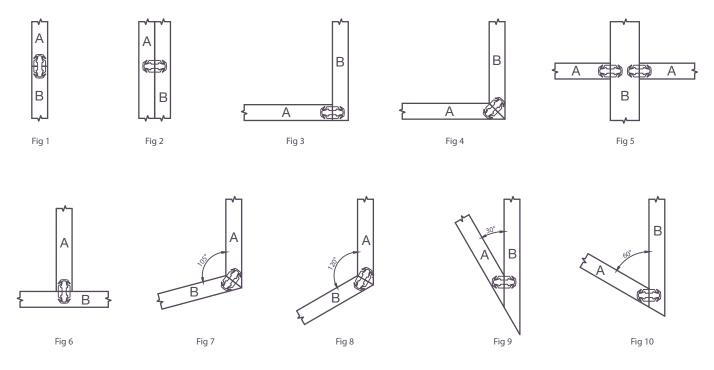

## V-1230 Recommended Minimum Board Depth

Recommended minimum board depth or thickness values for the V-1230 will change depending on both the substrate material used as well as the joint angle.

Minimum recommended measurements shown below are categorized according to two distinct groups of board material which share broadly similar connector retention properties.

| HPL, Composite, Solid Surface,<br>Hardwoods, Birch Plywood |      |      |  |
|------------------------------------------------------------|------|------|--|
|                                                            | А    | В    |  |
| Fig 1                                                      | 12mm | 12mm |  |
| Fig 2                                                      | 15mm | 15mm |  |
| Fig 3                                                      | 12mm | 15mm |  |
| Fig 4                                                      | 15mm | 15mm |  |
| Fig 5                                                      | 12mm | 30mm |  |
| Fig 6                                                      | 12mm | 15mm |  |
| Fig 7                                                      | 16mm | 16mm |  |
| Fig 8                                                      | 16mm | 16mm |  |
| Fig 9                                                      | 16mm | 16mm |  |
| Fig 10                                                     | 16mm | 16mm |  |

| Particle/Chipboard, Softwoods, MDF |      |      |
|------------------------------------|------|------|
|                                    | А    | В    |
| Fig 1                              | 15mm | 15mm |
| Fig 2                              | 15mm | 15mm |
| Fig 3                              | 15mm | 15mm |
| Fig 4                              | 15mm | 15mm |
| Fig 5                              | 15mm | 30mm |
| Fig 6                              | 15mm | 15mm |
| Fig 7                              | 16mm | 16mm |
| Fig 8                              | 18mm | 18mm |
| Fig 9                              | 16mm | 16mm |
| Fig 10                             | 18mm | 18mm |