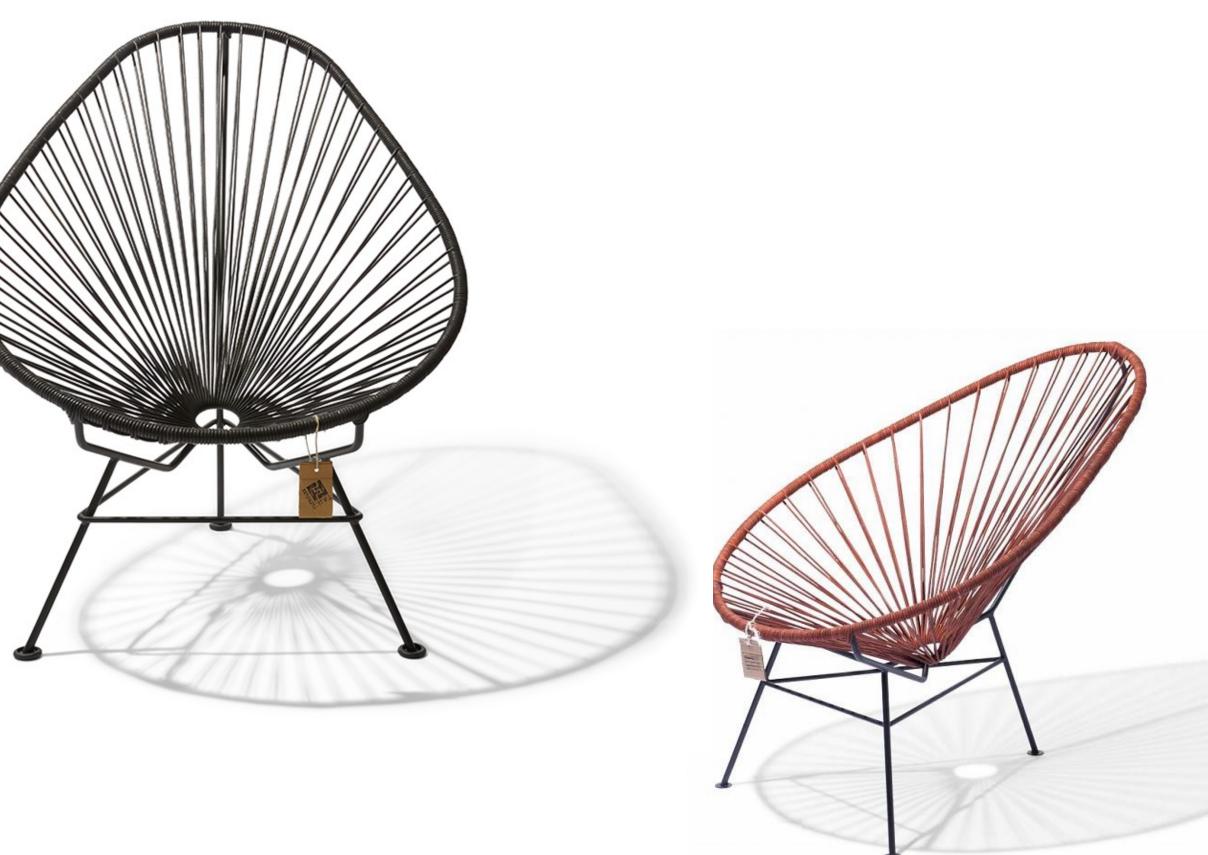

## Acapulco Classic

This classic version of the original Acapulco chair is an absolute asset to any space. This timeless lounge chair can be enjoyed for many years, both indoor and outdoor!

### PVC

Handwoven with comfortable PVC cords with "memory", so that the seat forms itself to your body and returns to its original shape after use.

### Handmade

In Mexico

### Solid Steel

Galvanized, powder-coated steel and texturized paint suitable for outdoor use