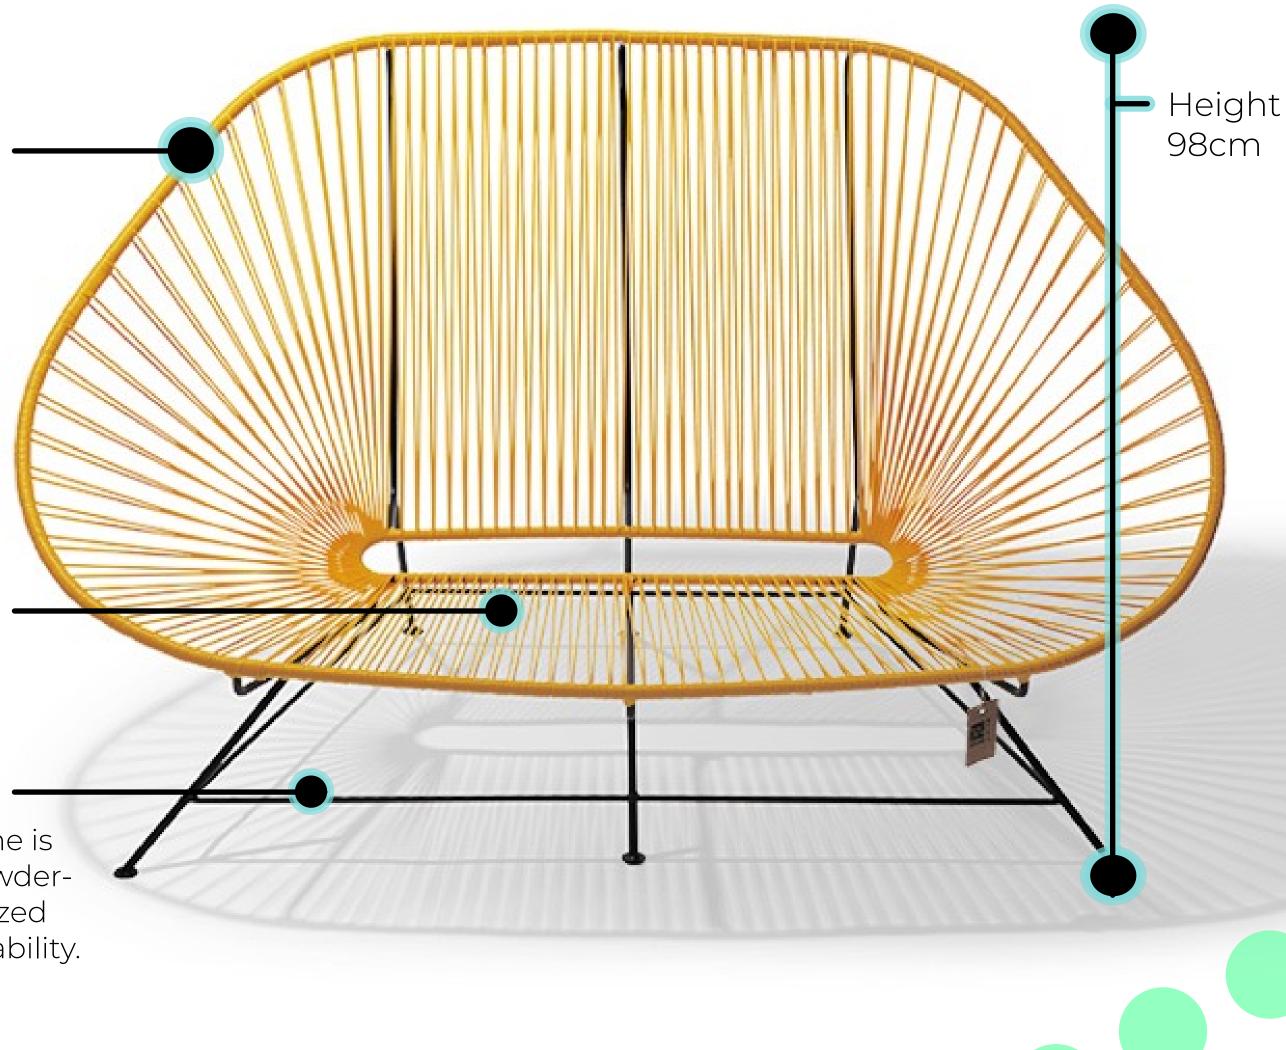

### Specifications

| Mexico                                                           |
|------------------------------------------------------------------|
| 162W/98H/110D cm<br>63.8"/38.6"/43.3" inch<br>Width/height/depth |
| 20kg (44lbs)                                                     |
| 35cm (13.8")                                                     |
| ACA/2S/NG                                                        |
|                                                                  |