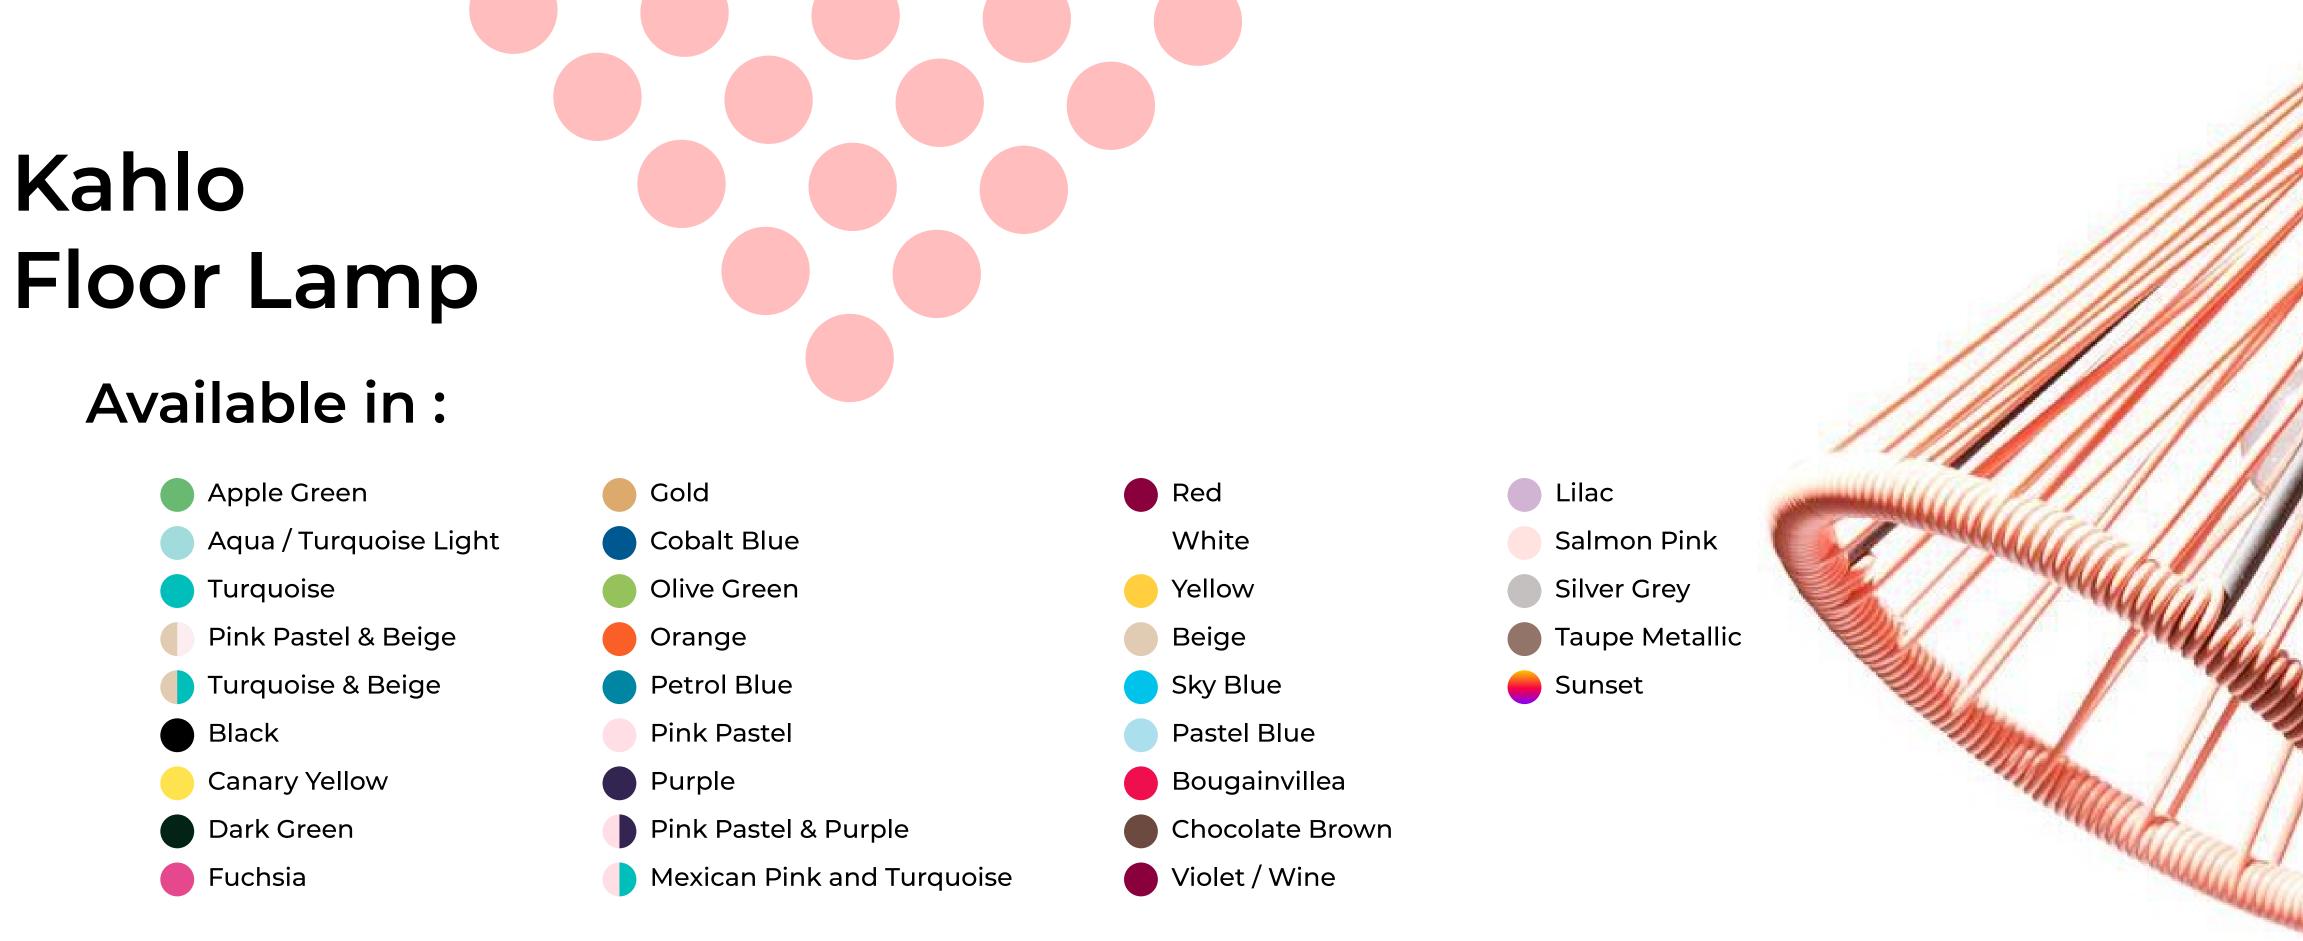

### Materials :

Made with recycled PVC as much as possible. The PVC cords are resistant to temperatures from -18°C to +80°C and direct sunlight, contain anti-oxidants and are free of phthalates. Galvanized steel Ø12mm, electrostatic lacquer.

### All colours and white frame