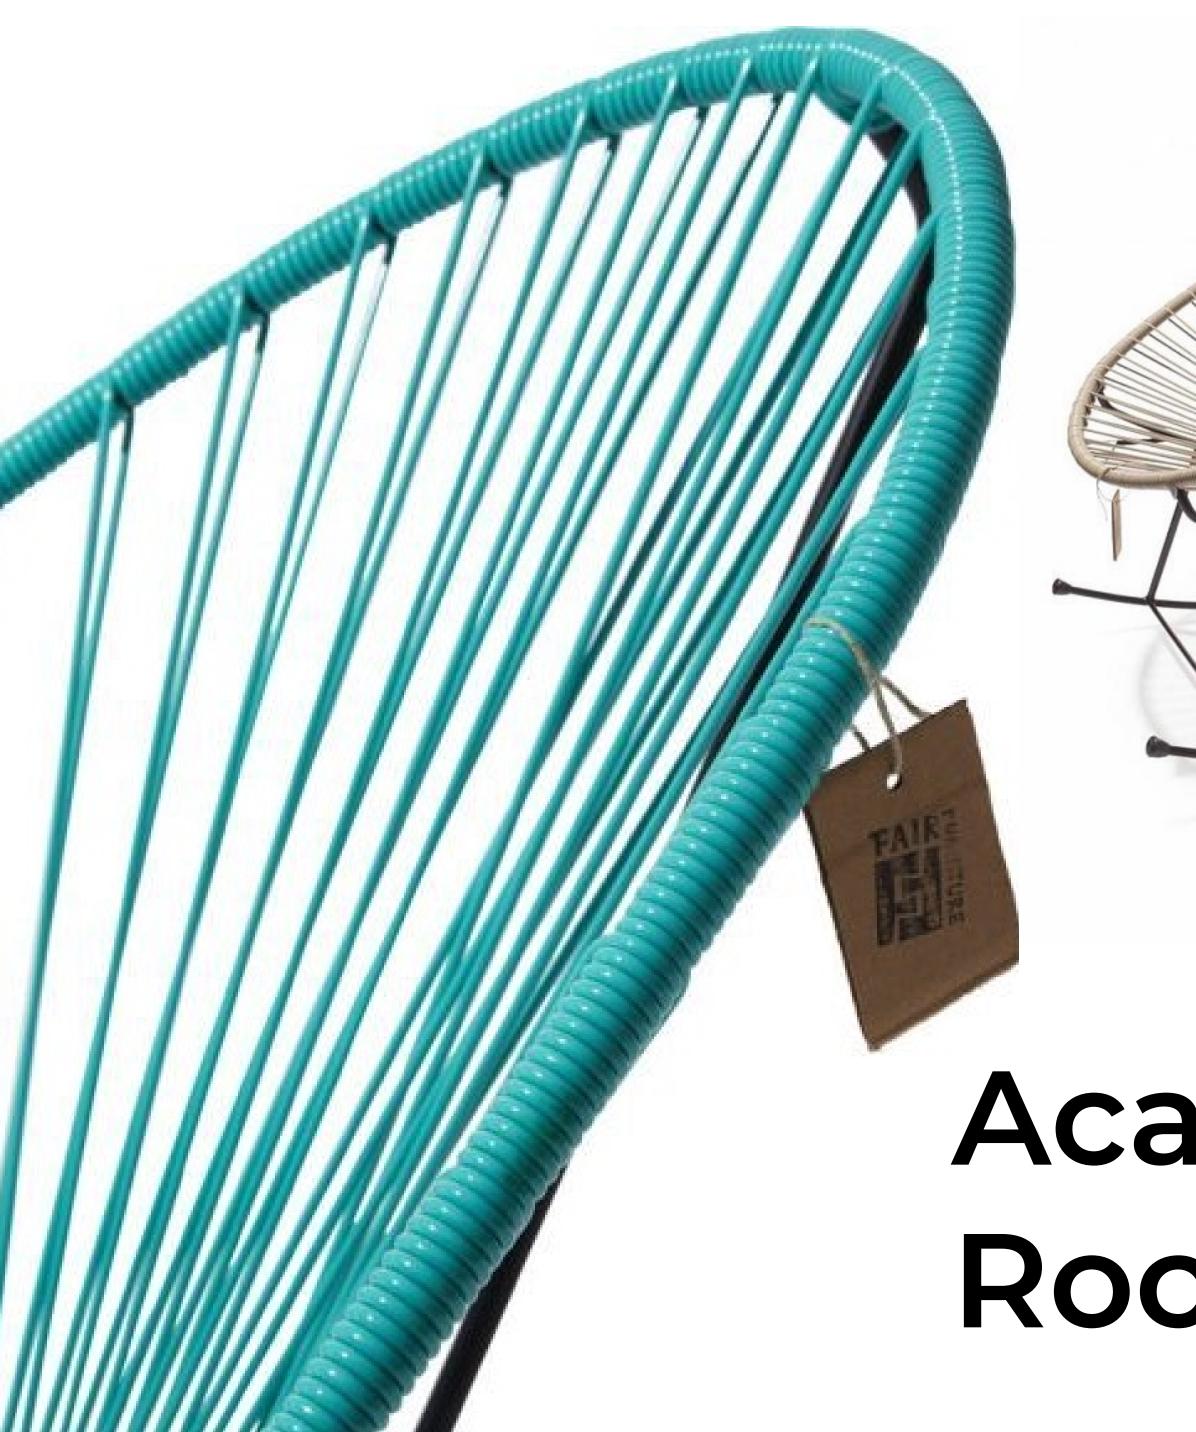

# Acapulco Chairs

Classic White Frame Rocking Kids Hemp Tule Reed Leather Sofa

# Acapulco Rocking Chair