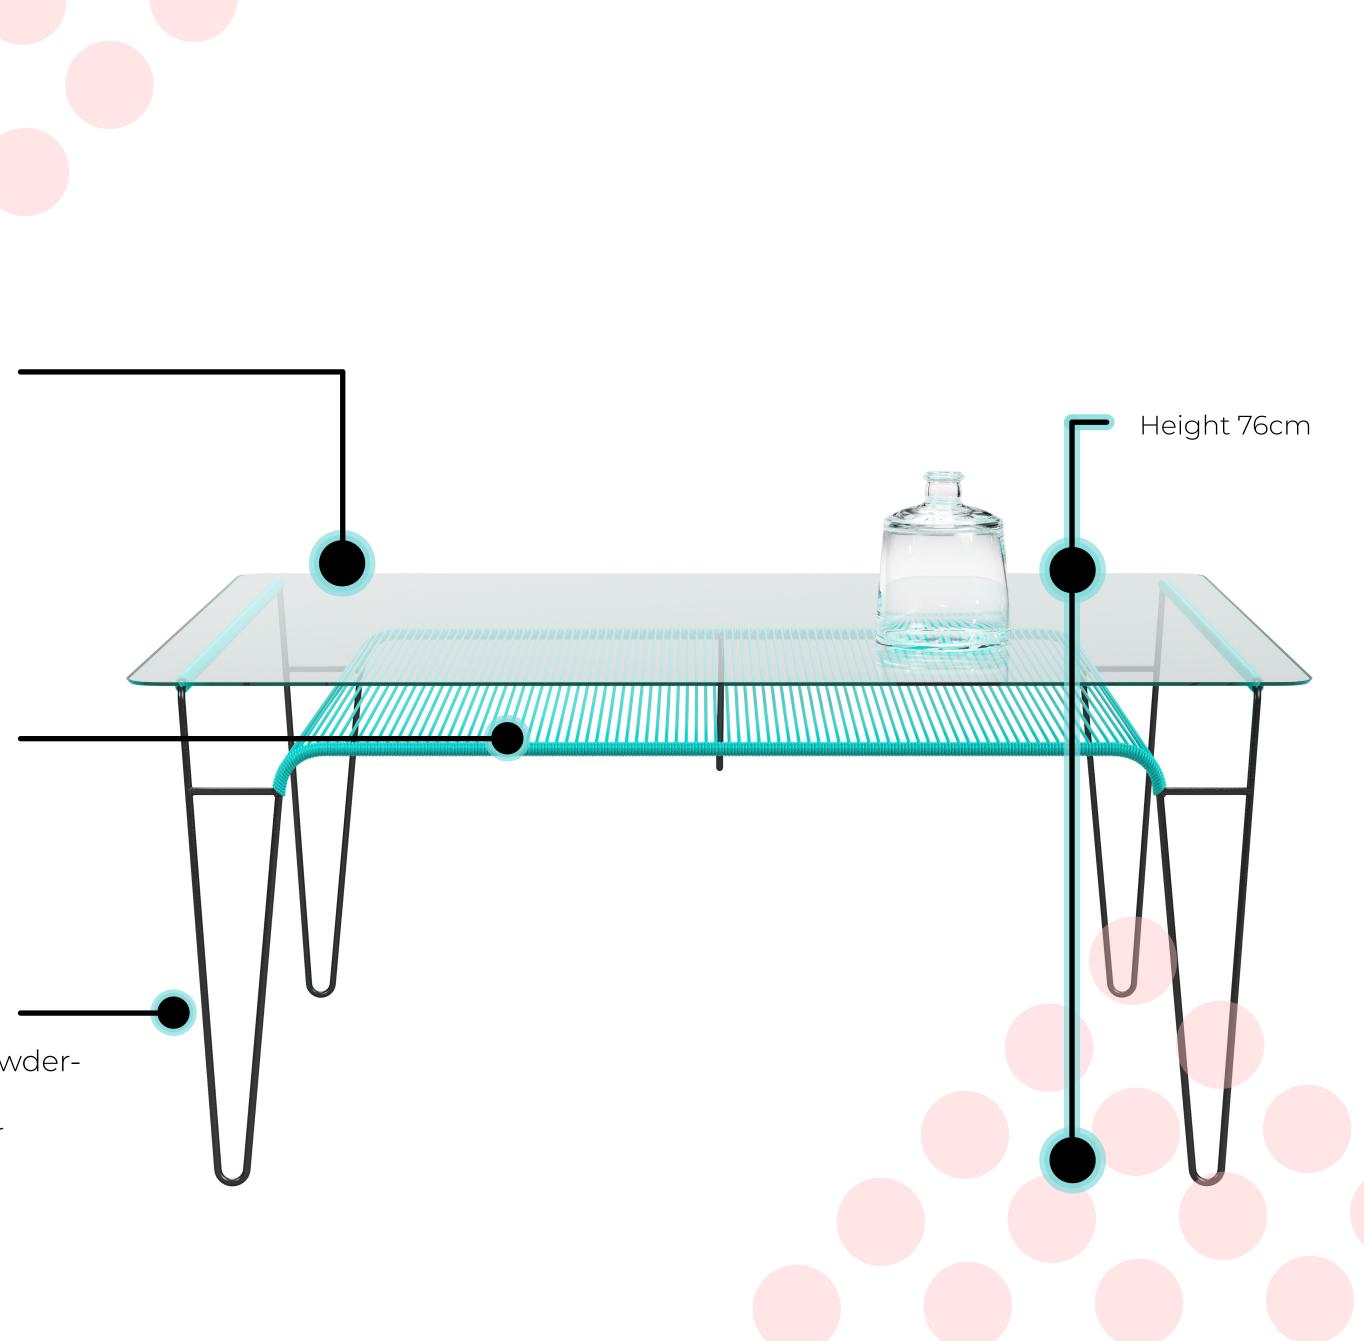

## Zahora Coffee Table

This unique design table owes its name to the Zahora beach in southern Spain. Zahora in Spanish means among other things; 'meeting between friends and enjoying good company'. That is exactly what we had in mind when designing our Zahora table.

Design by Nuria Pérez

#### Specifications

| Made in    | Mexico                                                                  |
|------------|-------------------------------------------------------------------------|
| Dimensions | 50W/37H/75D cm<br>19.7"/14.6"/29.5"inch<br>Width/height/depth           |
| Weight     | Corten steel: 10kg (22lbs)<br>/Wood: 6kg (13lbs)<br>/Glass: 6kg (13lbs) |
| SKU        | ZAH/                                                                    |

Available in hardwood, glass and corten steel

#### Handmade

In Mexico

### Zahora **Coffee Table**

#### Available in :

**Black Glass** 

Tzalam

**Corten Steel** 

AVAILABLE ALSO IN WHITE FRAME

#### Materials :

Each Tzalam table is handmade from specially selected Tzalam hardwood and therefore has its own character. Cor-ten is steel with a protective feature against atmospheric corrosion. It forms a typical rust layer causing further oxidation to be prevented. This rust layer will change over time and gives the table its unique character.

The glass is tempered

treatment and will naturally oxidate.