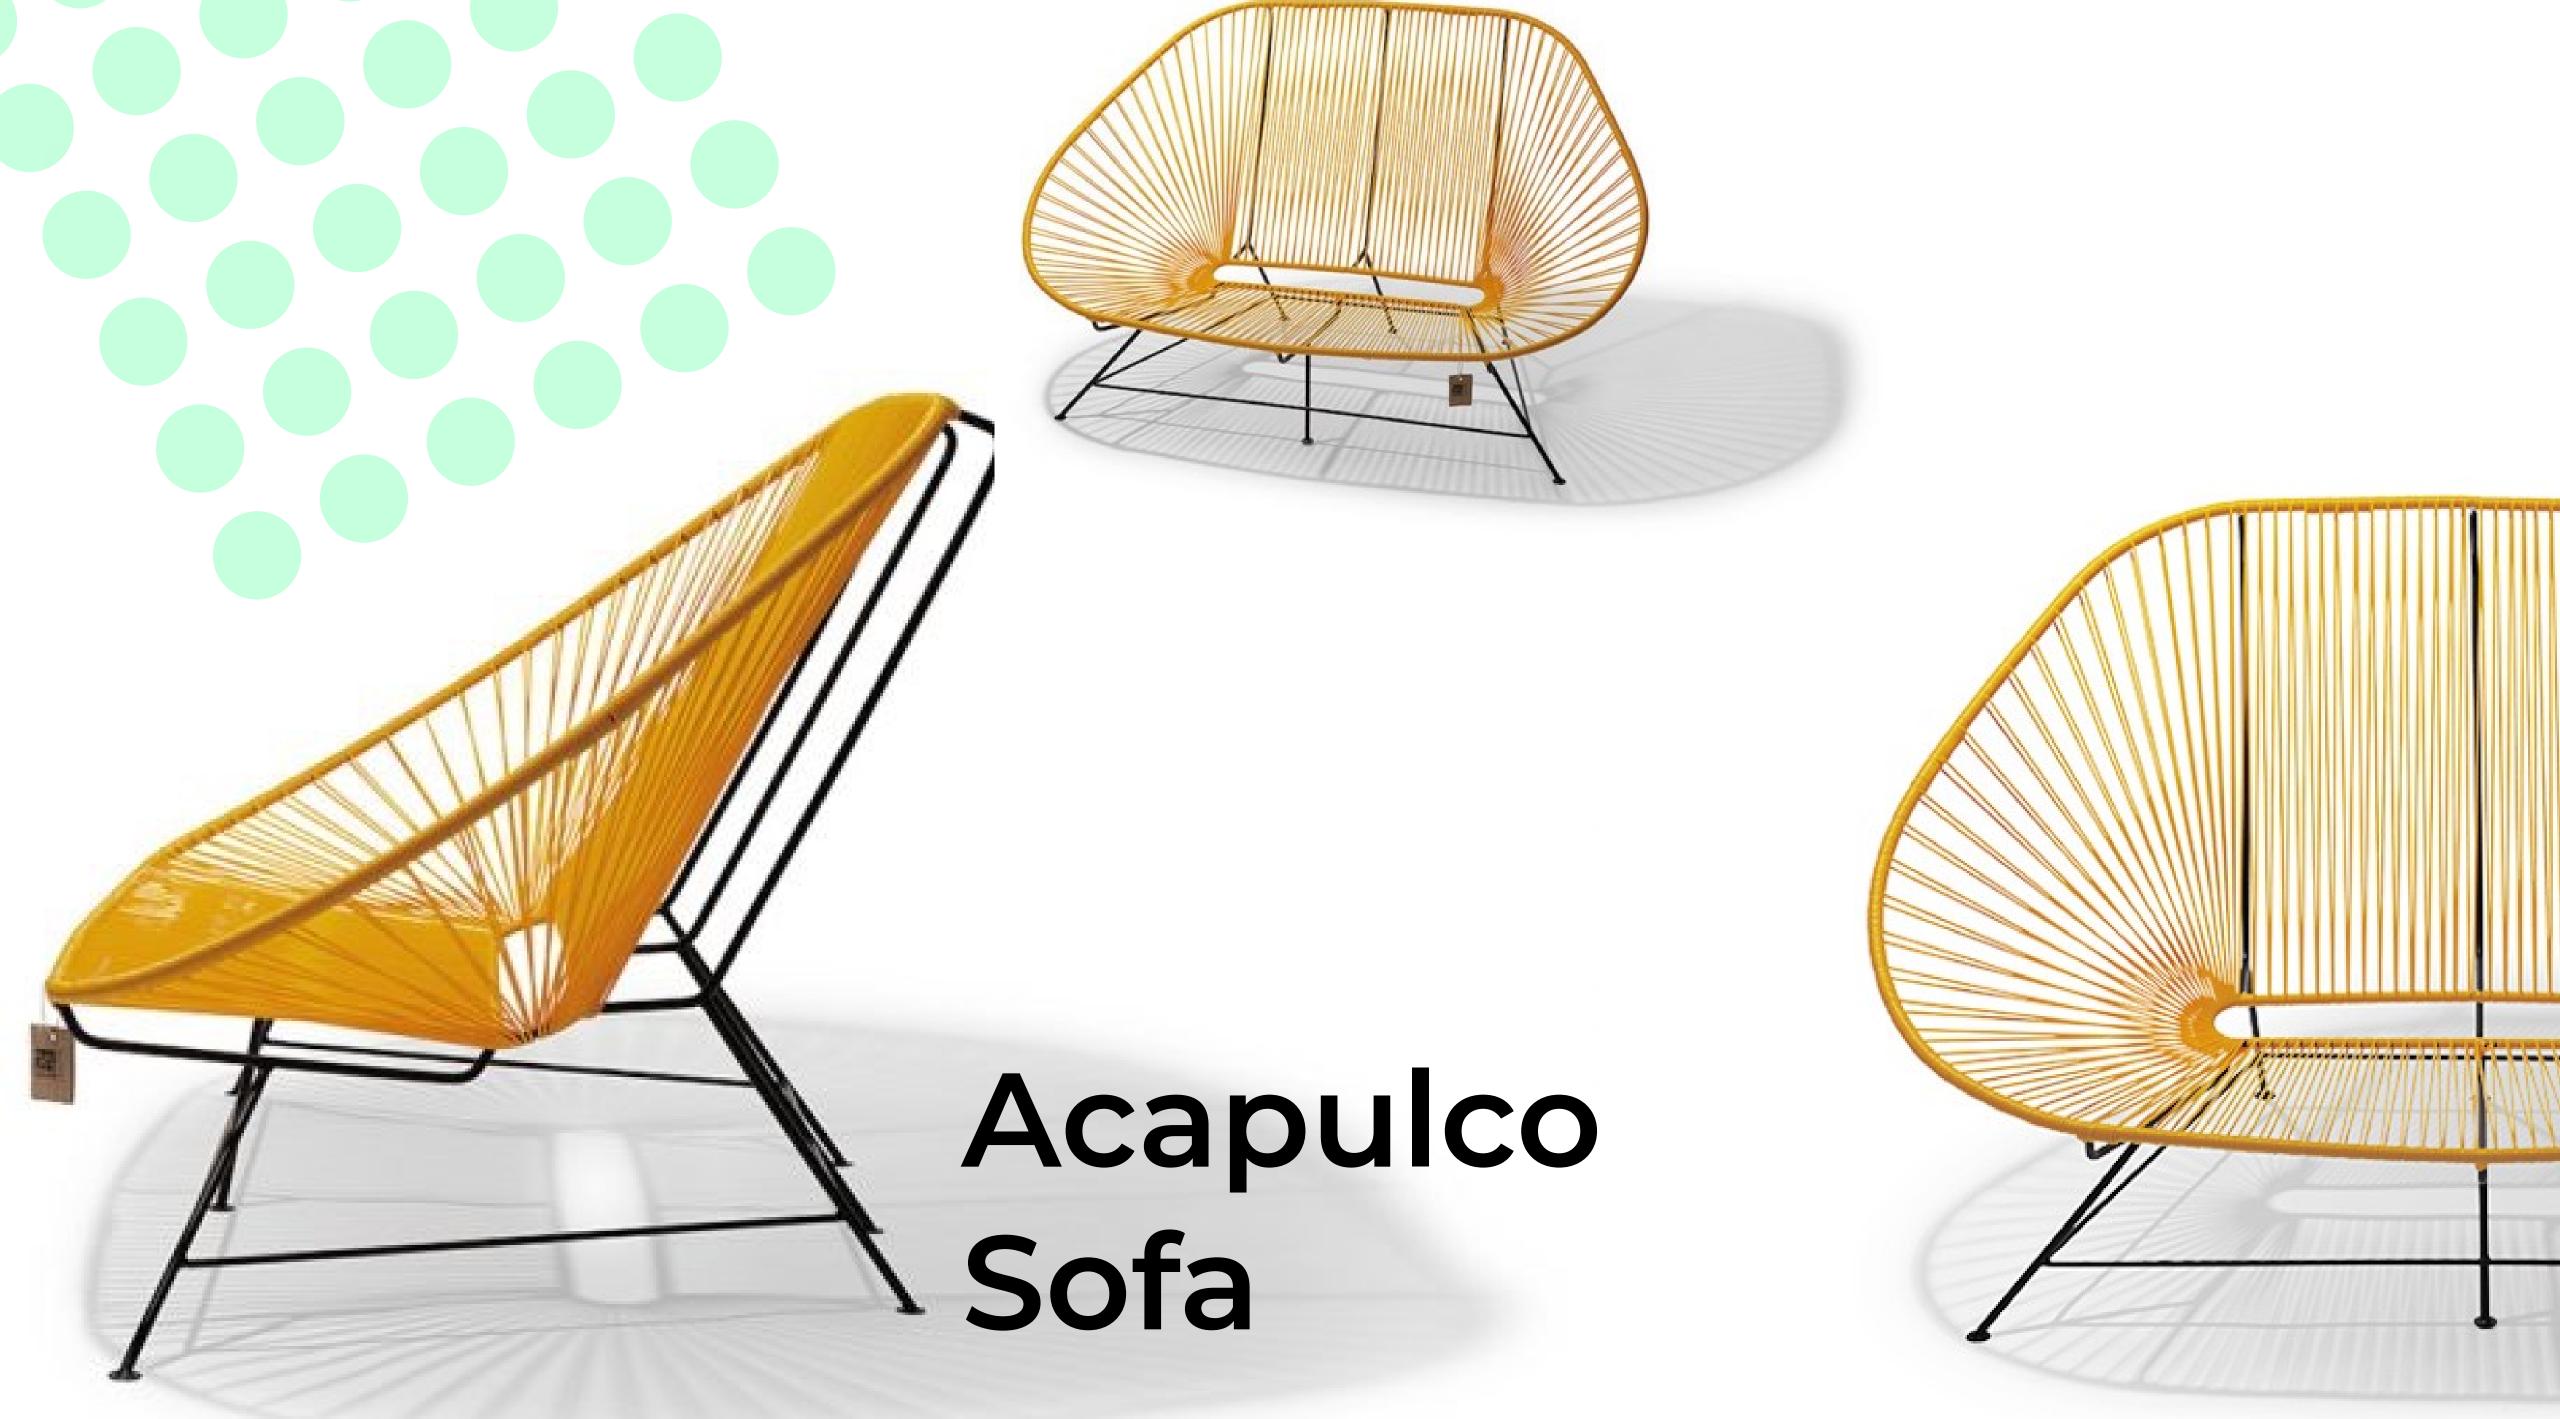

## Acapulco Sofa

Acapulco love seat

The classic Acapulco Sofa! Also known as the 'love seat' - fits 2 people easily, possibly even 3. Ideal for outdoor use due to the sturdy and maintenance-free design.

This Acapulco Sofa is hand-woven with comfortable PVC cords with "memory", so that the seat forms itself to your body and returns to its original shape after use.

## Acapulco Sofa