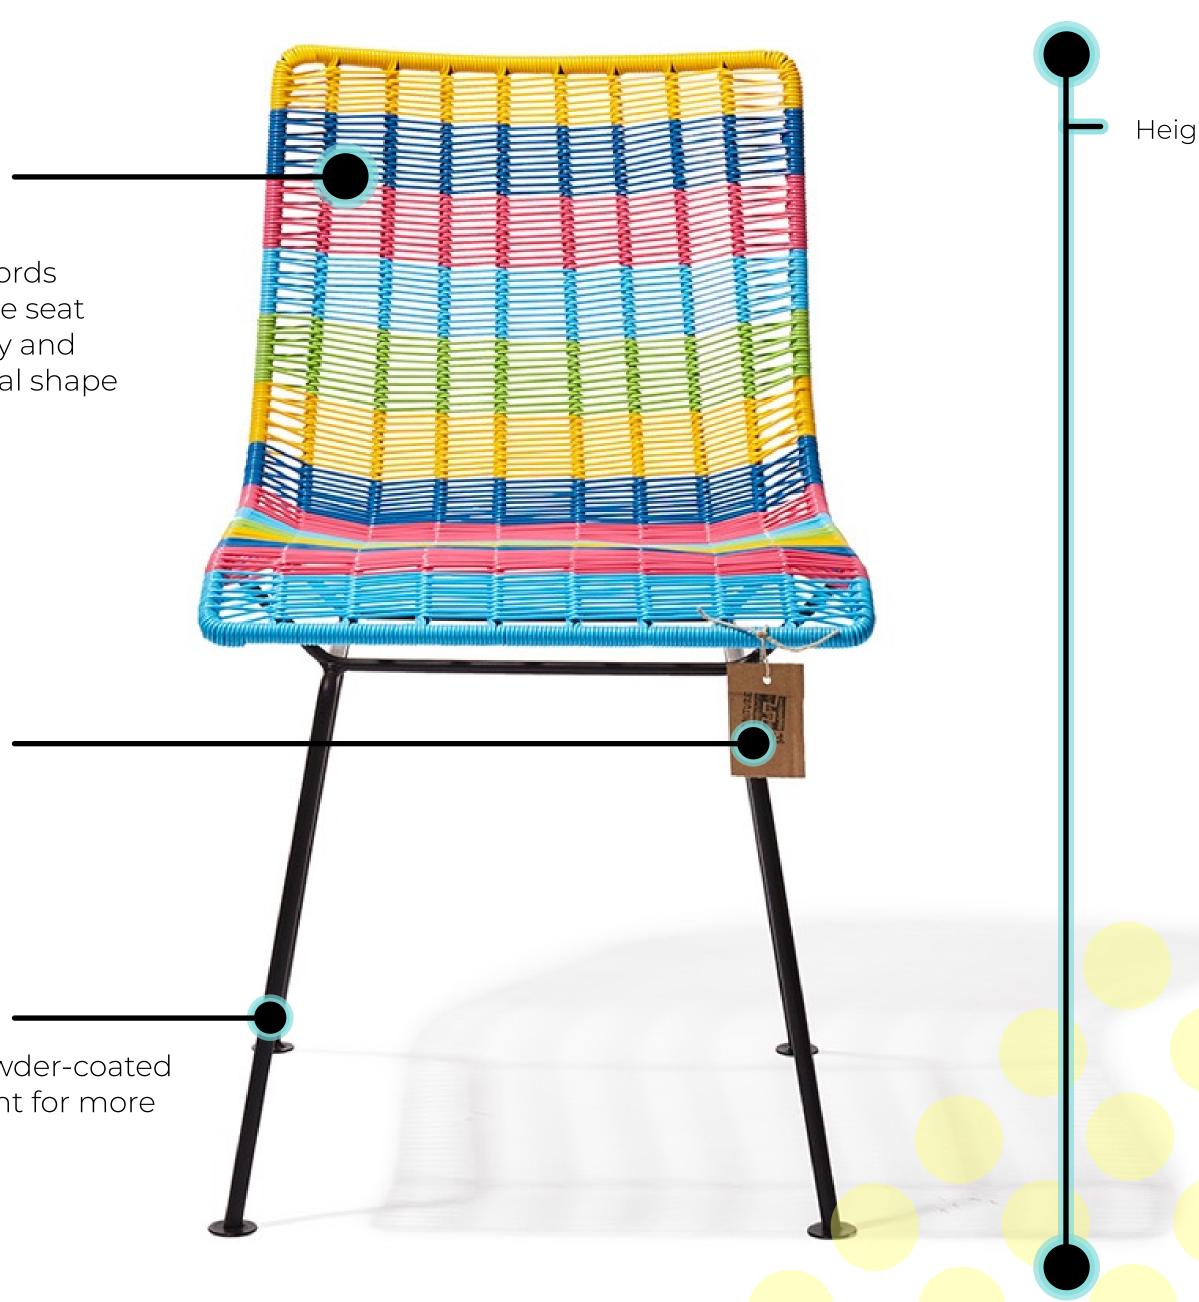

## Acapulco Classic

This classic version of the original Acapulco chair is an absolute asset to any space. This timeless lounge chair can be enjoyed for many years, both indoor and outdoor!

### Specifications

Made in

Dimensions

Weight Seat Height SKU

Mexico

75Wx88Hx96D 29.5"/34.6"/37.8" Inch Width/height/depth

8.2 Kg (18LBS)

37cm (14.6 Inch)

### PVC

Handwoven with comfortable PVC cords with "memory", so that the seat forms itself to your body and returns to its original shape after use.

### Solid Steel

Galvanized, powder-coated steel and texturized paint suitable for outdoor use