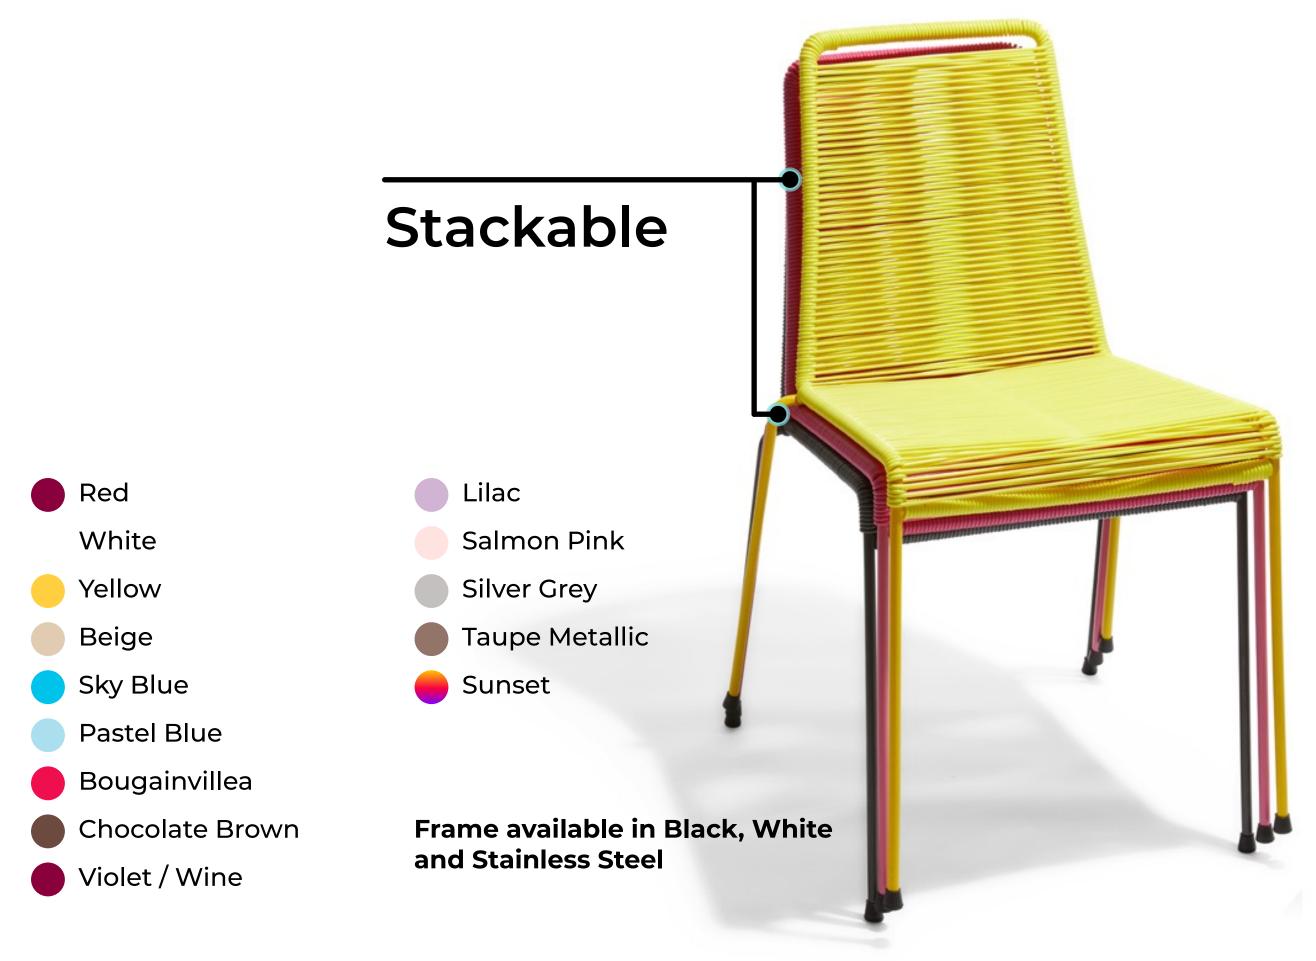

## Frames available in Black, White and Stainless Steel

### Frames available in Black, White and Stainless Steel