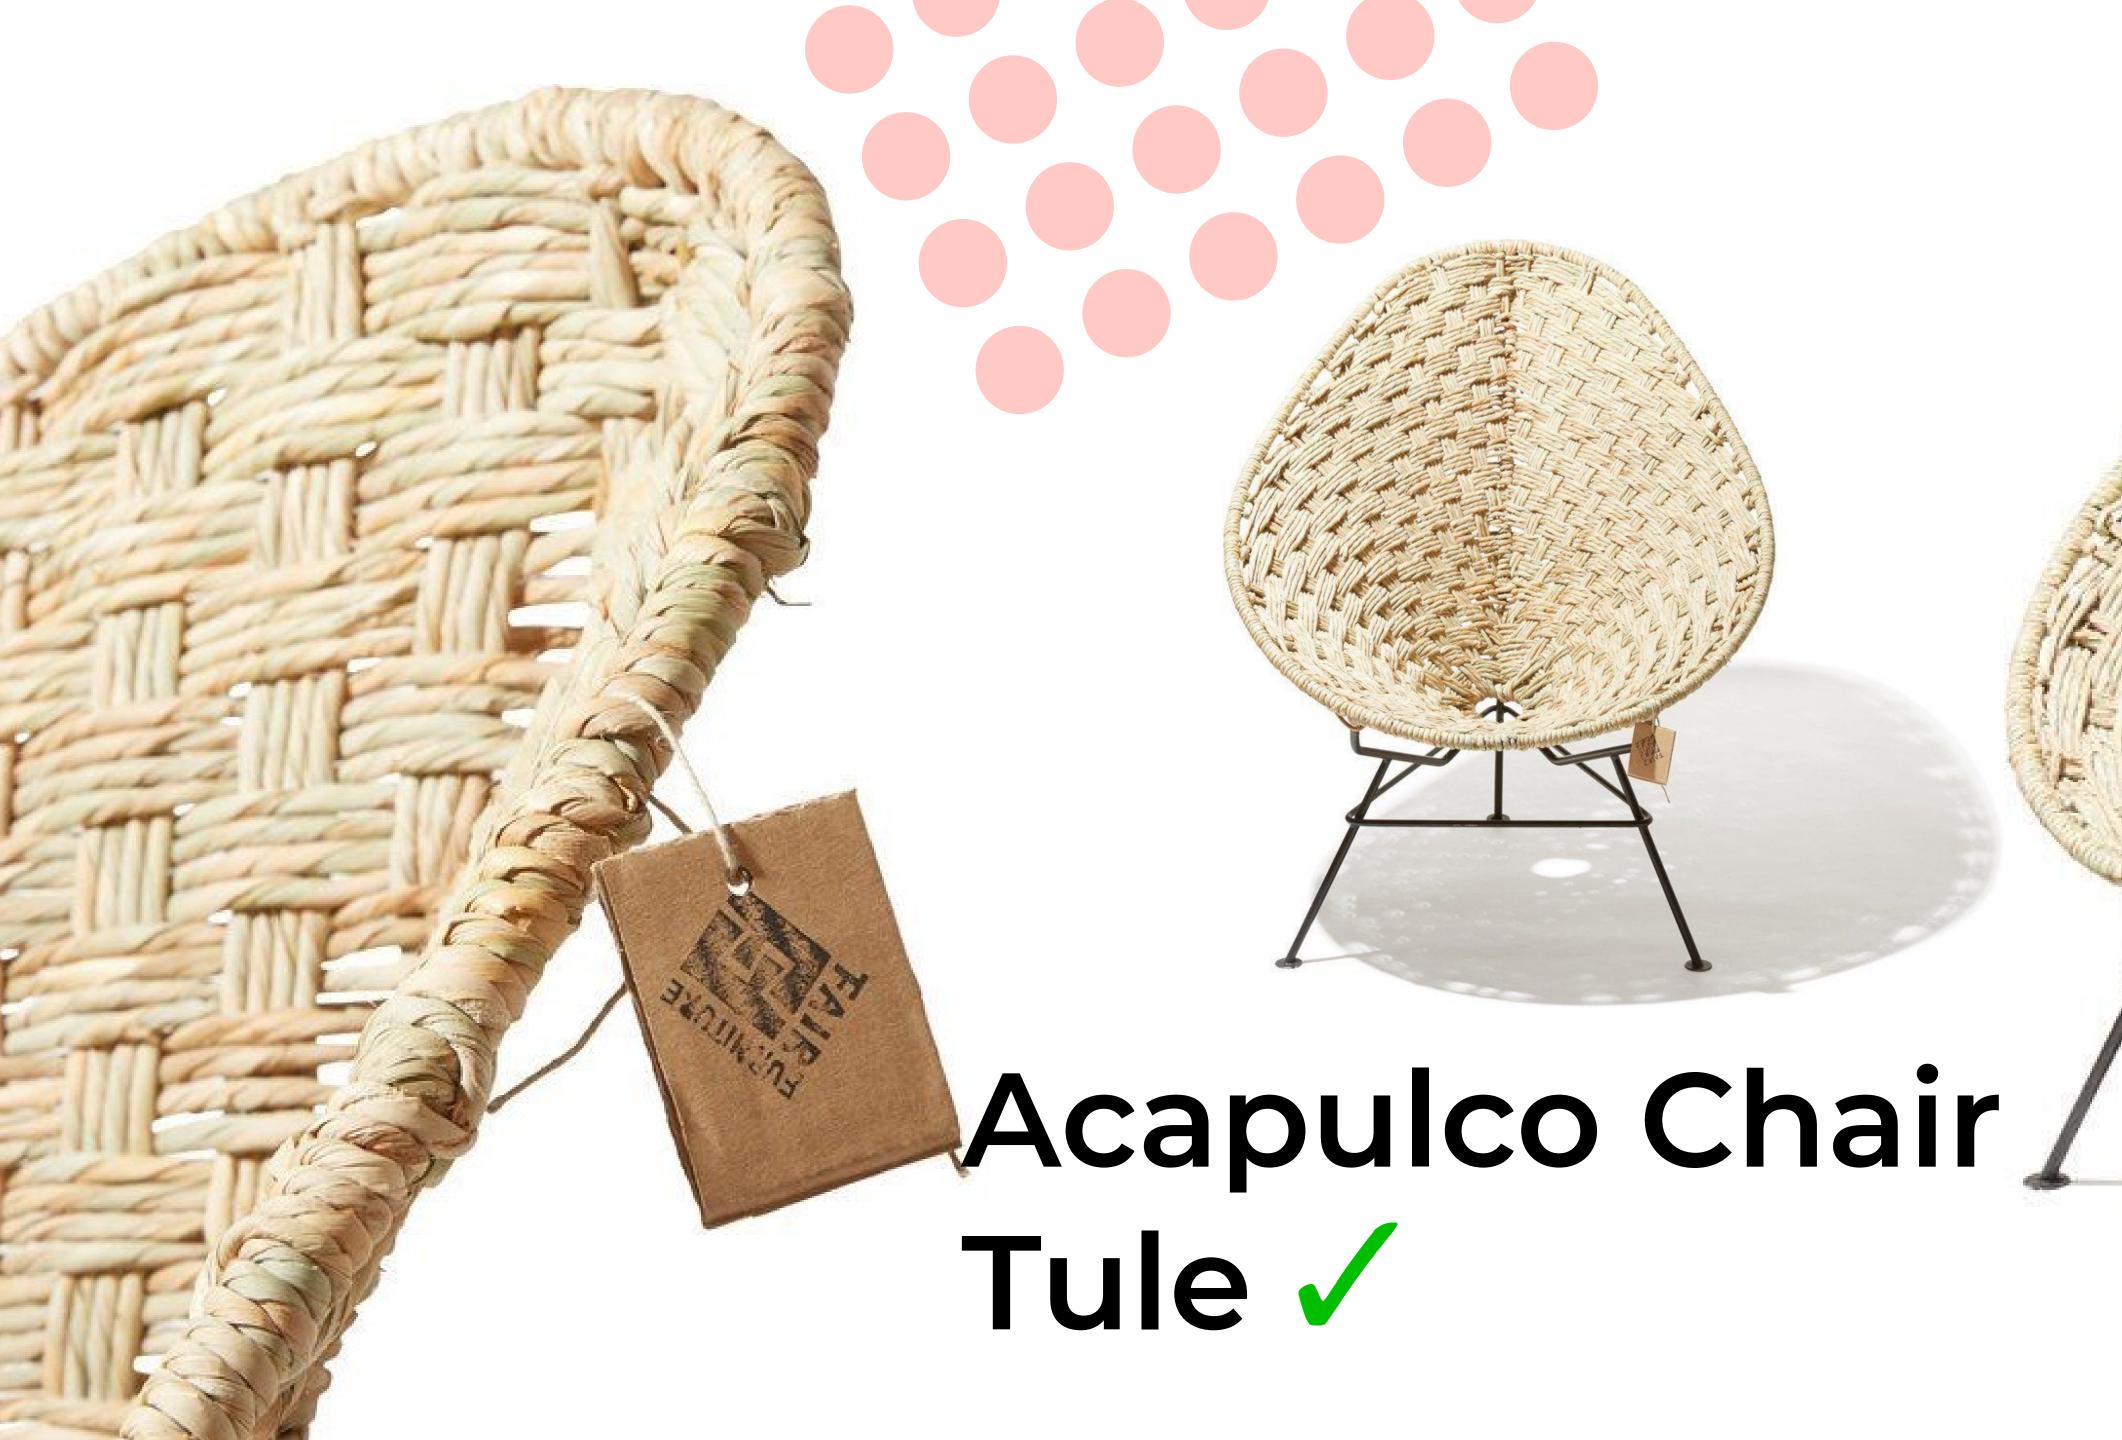

## Acapulco Chair Tule

### Available in :

Natural Tule Reed With Black Frame

### Frames available in Black, White and Stainless Steel