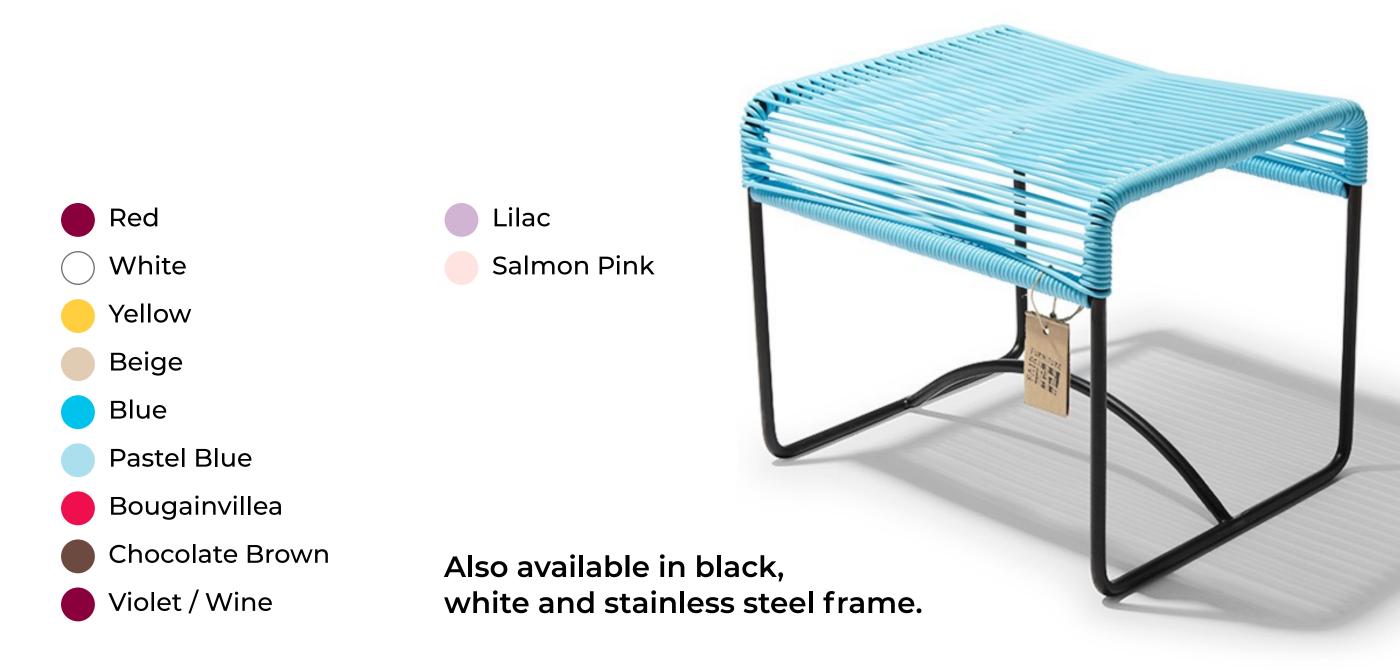

## Xalapa Stool

Its small size makes it a very practical and handy addition. It can also serve as a footstool for our chairs.

Xalapa footstool is hand-woven with recycled and/or recyclable PVC resistant to sunlight, contains antioxidants and is free of phthalates.

The Xalapa bench is suitable for both indoor and outdoor use!

#### Specifications

| Made | in | Ν |
|------|----|---|
|      |    | • |

Dimensions

SKU

Mexico

40W/35H/37D cm 15.7"/13.8"/14.6"

Width/height/depth

Weight 3.8kg(8.4lbs)

XAL/

#### PVC

Handwoven with comfortable PVC cords with "memory", so that the seat forms itself to your body and returns to its original shape after use.

#### Solid Steel

The solid steel frame is galvanized and powder-coated with texturized paint for more durability.

### Xalapa Stool

#### Available in :

#### Materials :

We use recycled PVC whenever possible. Residues during production are reused in new products.

The PVC cords are resistant to temperatures from -18°C to +80°C and direct sunlight, contain anti-oxidants and are free of phthalates and heavy metals.

This not only ensures that the seat is less harmful to our environment, but also makes it suitable for both indoor and outdoor use!

#### Maintenance :

The Xalapa benches are maintenance-free and suitable for years of use both indoors and outdoors. Clean your Xalapa with water and a little soap and dry it with a soft cloth.