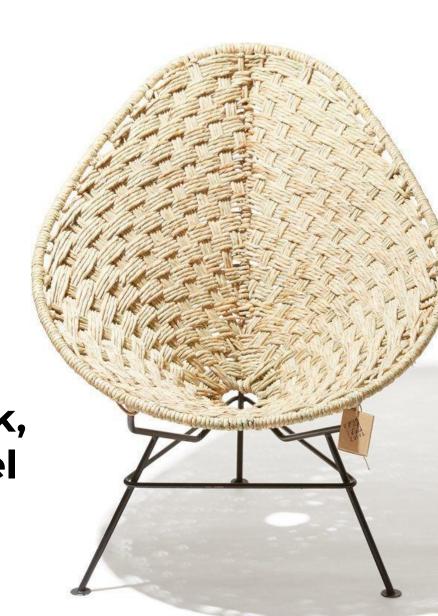

## Acapulco Classic

This classic version of the original Acapulco chair is an absolute asset to any space. This timeless lounge chair can be enjoyed for many years, both indoor and outdoor!

## Frames available in Black, White and Stainless Steel