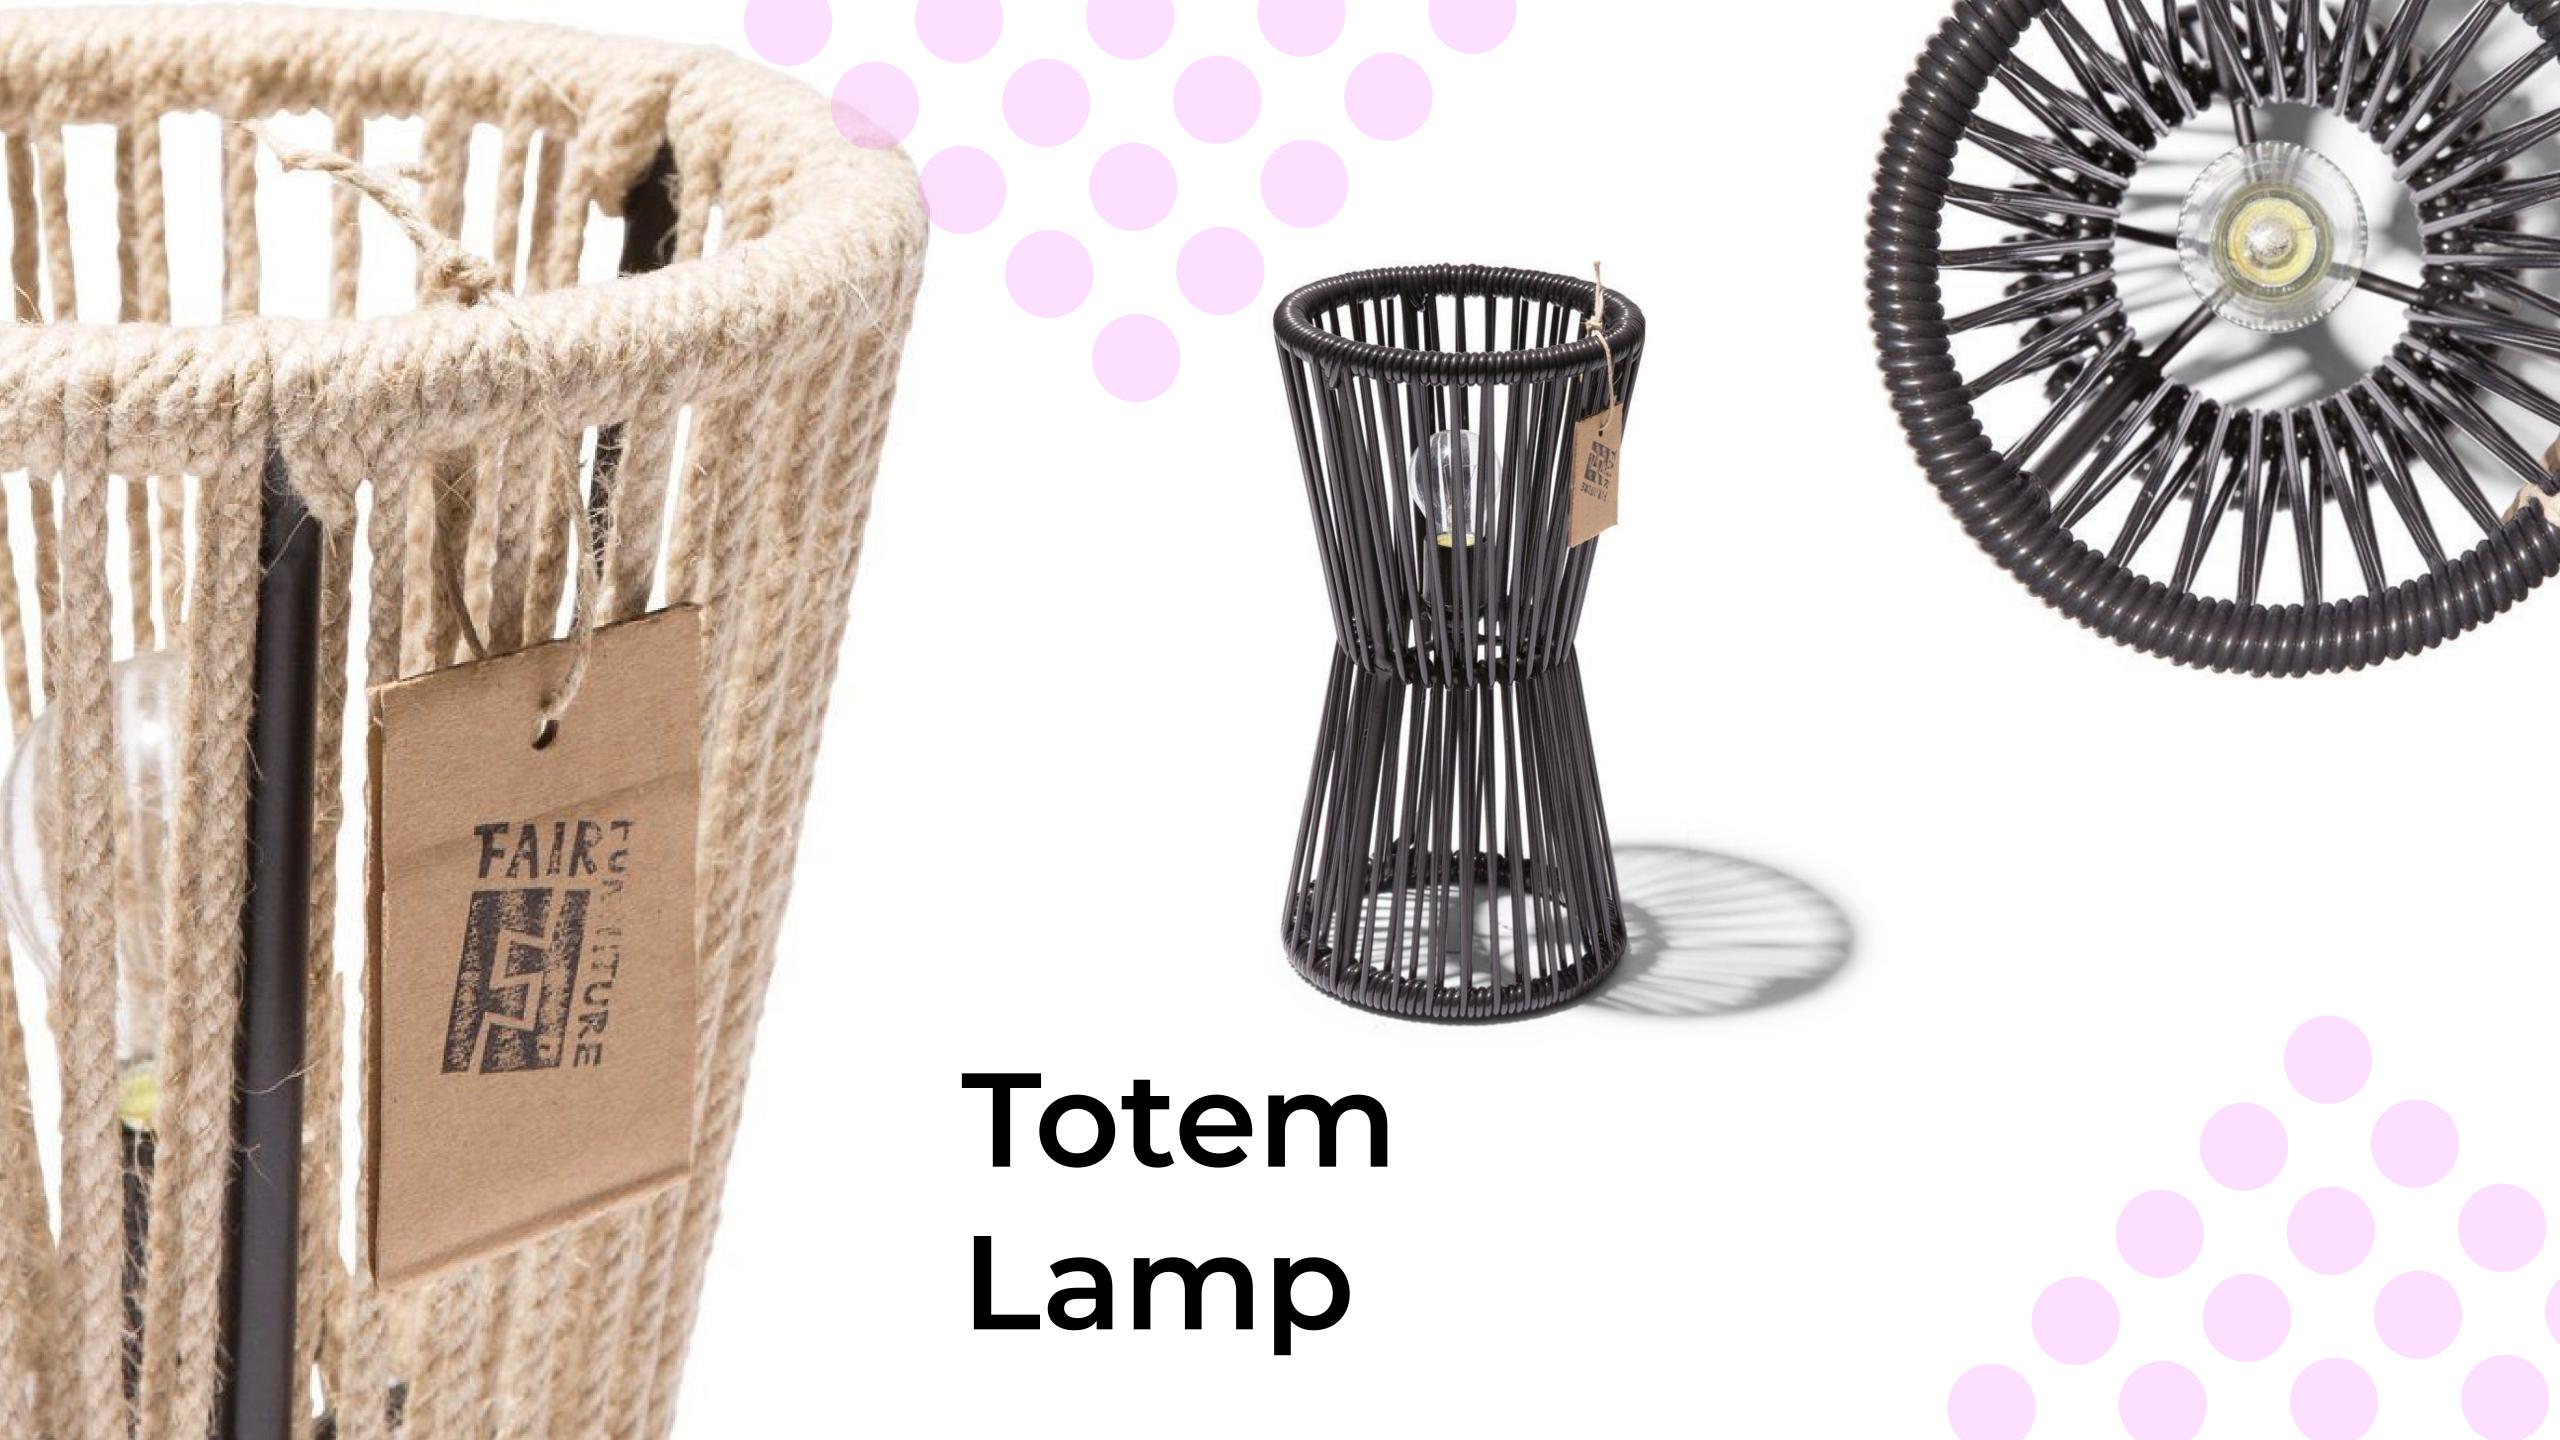

### Totem Lamp

Totem lamp Made with recycled or recyclable PVC. Suitable to illuminate any space. Designed by Nuria Pérez for Fair Furniture.

#### Specifications

Made in

Dimensions

21W/40H/21D cm 8.3"/15.7"/8.3"inch Width/height/depth

Mexico

TOT/

Weight 1.5kg

SKU

Hand woven in Mexico.

PVC

We use recycled PVC whenever possible. Residues during production are reused