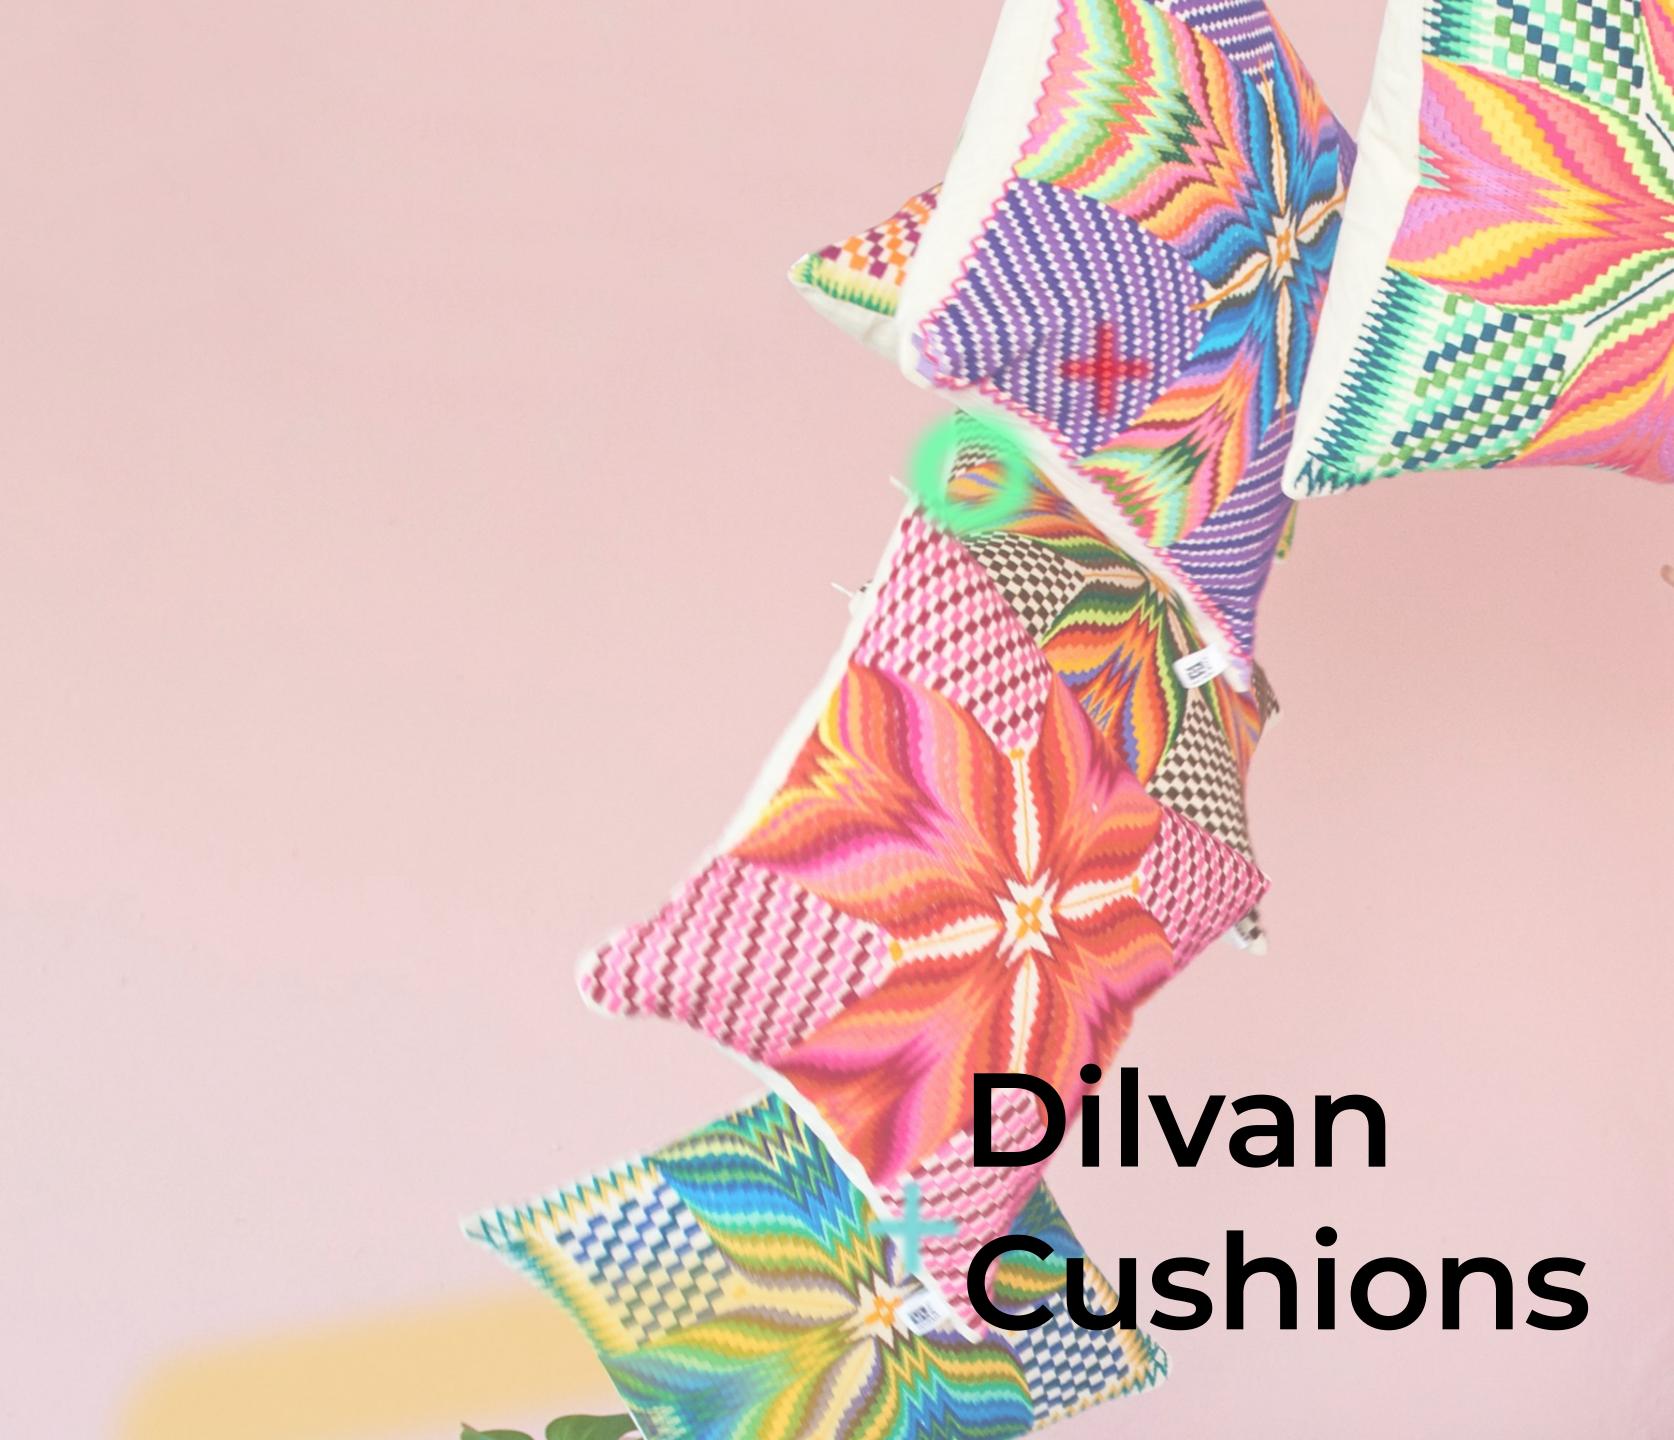

### Dilvan Cushions

The Dilván cushions/pillows are hand embroidered by women from the Mexican community Zacualpan. Typical are the original geometric shapes and colorful patterns.

Cotton yarn in various colors Cotton Marquisette and lining Unfilled Reinforced stitching

#### Specifications

| Made in    | Mexico     |
|------------|------------|
| Dimensions | 45 x 45 cm |
| Weight     | 0.7kg      |
| SKU        | DIL/       |

Various colours available