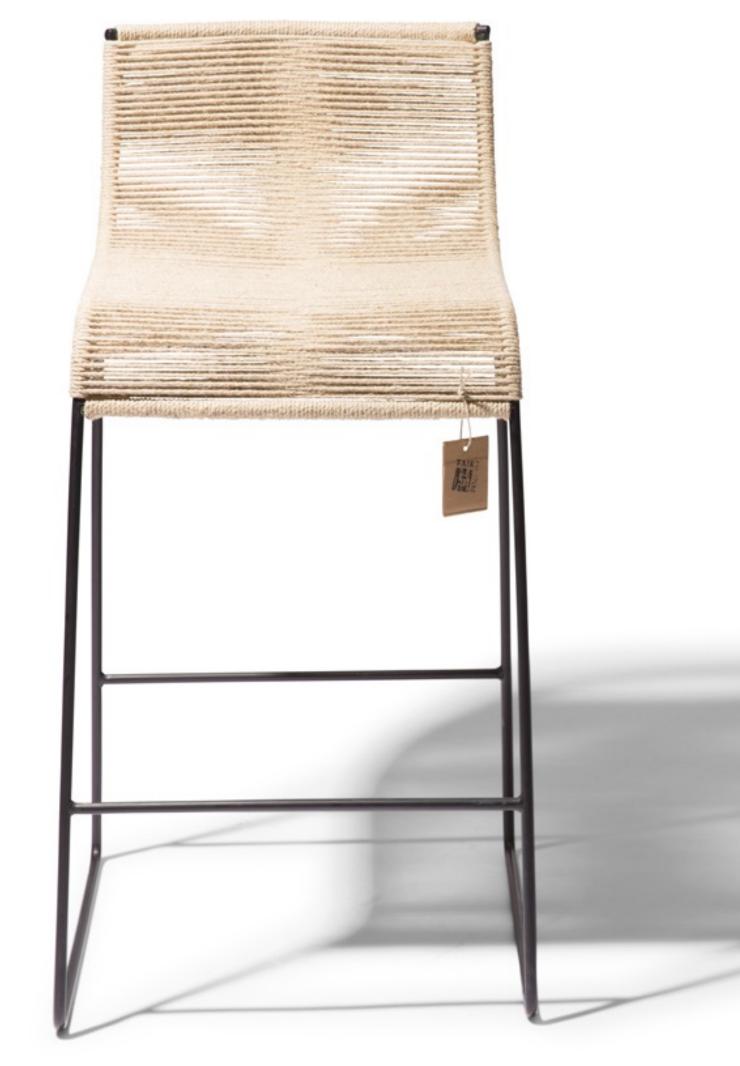

## Zicatela Barstool

## Zicatela Barstool

The Zicatela barstool is the ideal barstool for both indoor and outdoor use. They can be used both at pool areas and indoor kitchens. The seat is flexible and comfortable

#### Specifications

Made in

Dimensions

50W/98H/34D cm 19.7"/38.6"/13.4" Width/height/depth

8kg (18lbs) Weight

Mexico

Seat height 74cm (29.1") SKU

ZIC/