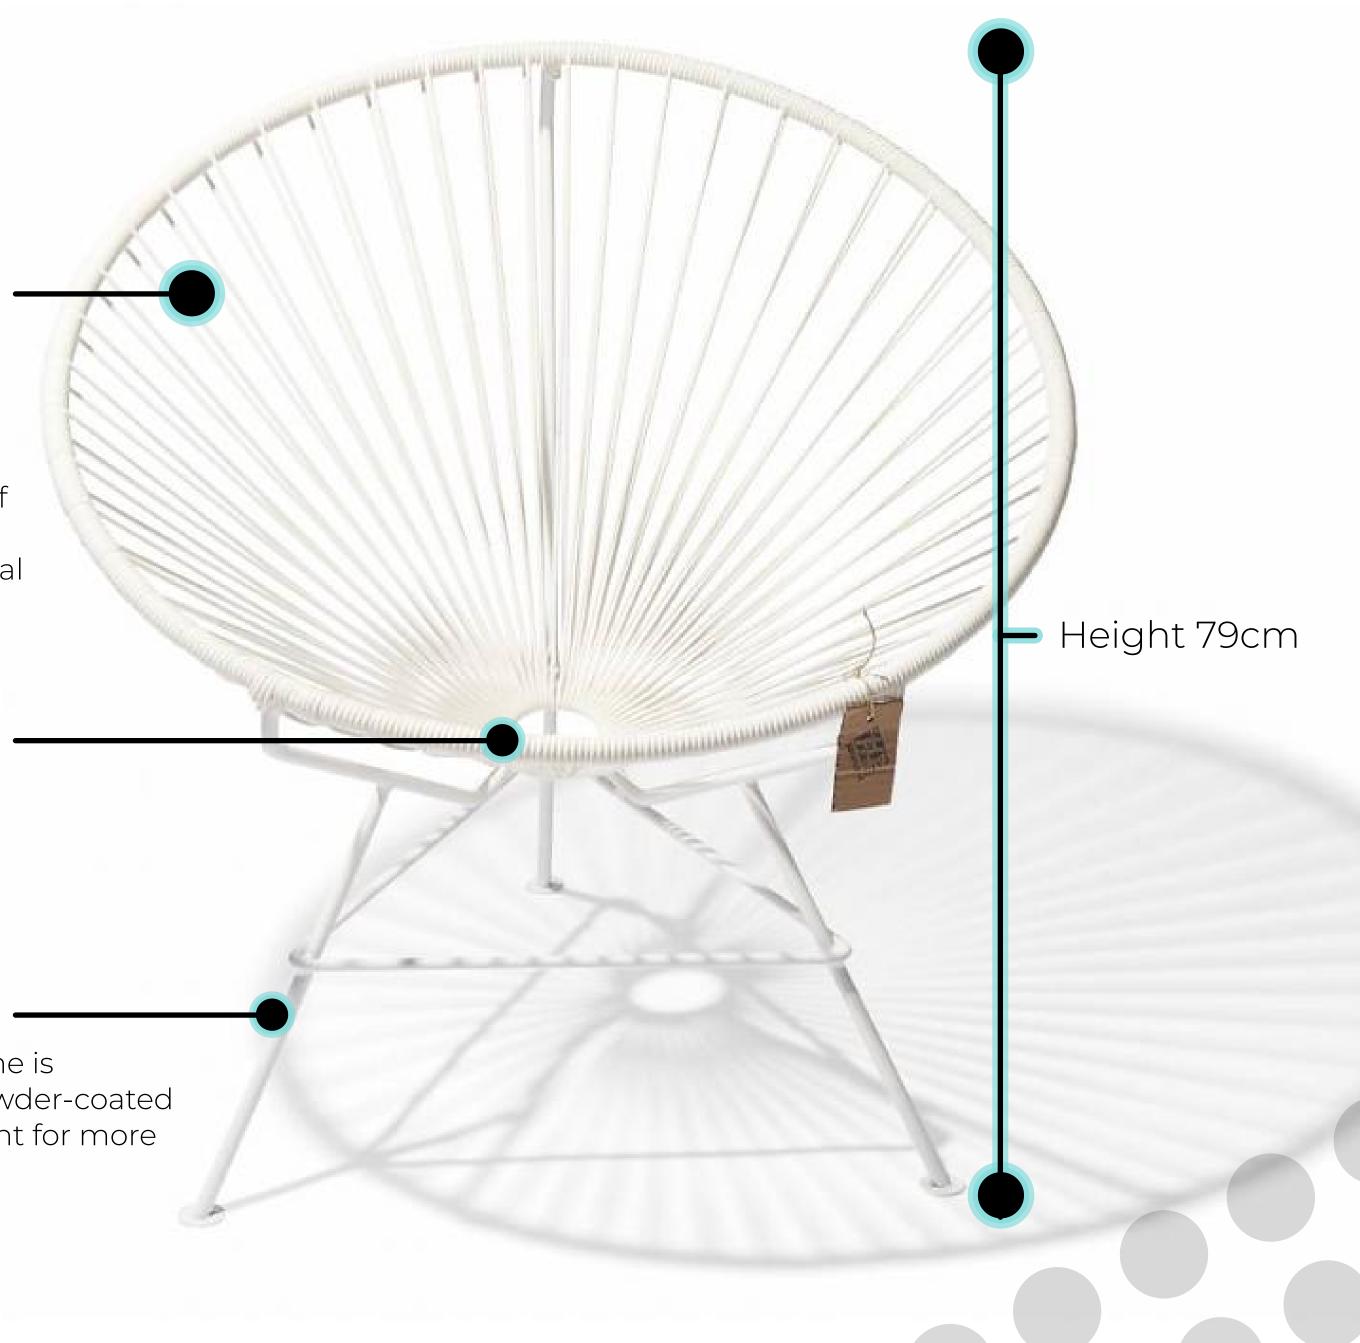

### Specifications

Made in

Dimensions

Weight Seat Height SKU

Mexico

75Wx88Hx96D 29.5"/34.6"/37.8" Inch Width/height/depth

8.2 Kg (18LBS)

37cm (14.6 Inch)

### Solid Steel

Galvanized, powder-coated steel and texturized paint suitable for outdoor use