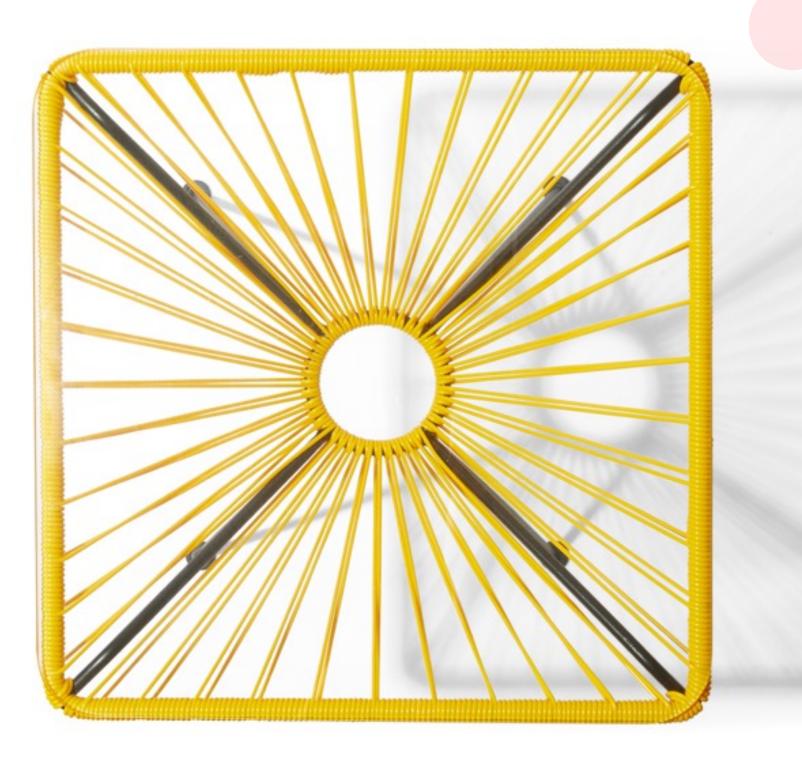

### Totem Lamp

Totem lamp Made with recycled or recyclable PVC. Suitable to illuminate any space. Designed by Nuria Pérez for Fair Furniture.

#### Specifications

Made in

Dimensions

21W/40H/21D cm 8.3"/15.7"/8.3"inch Width/height/depth

Mexico

TOT/

Weight 1.5kg

SKU

Hand woven in Mexico.

PVC

We use recycled PVC whenever possible. Residues during production are reused

#### Handmade

In Mexico designed in Spain

#### Stainless Steel

Galvanized Steel, and Powder Coated

### Totem Lamp

Available in :

### All colours and white frame

#### Materials :

Solid steel Ø12mm Electrostatic lacquer Cable length: 1.80 m with switch