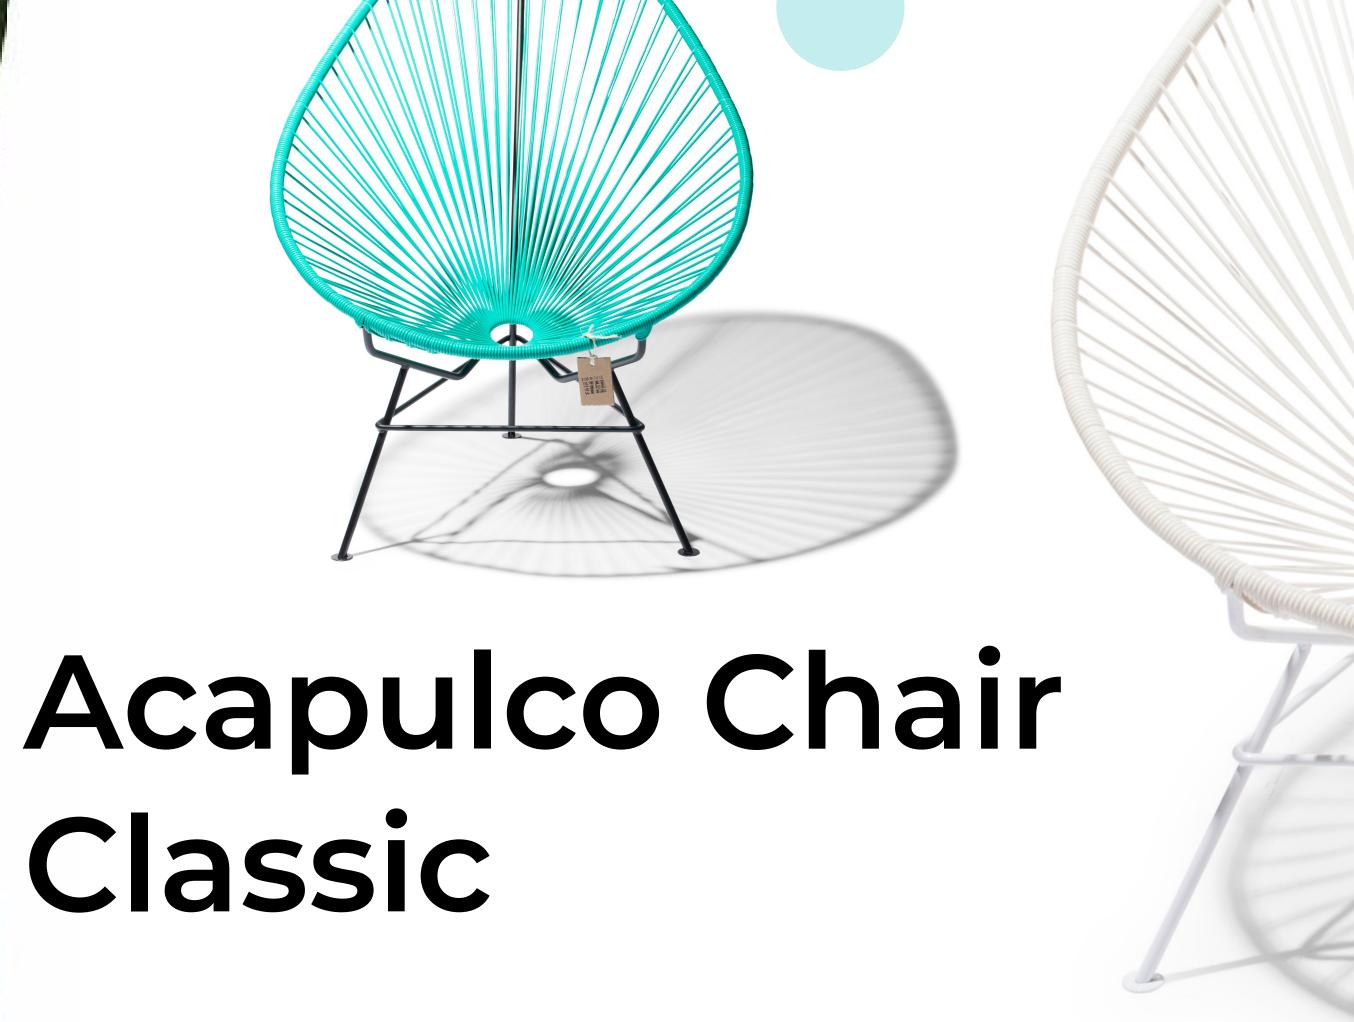

## Acapulco Classic

This classic version of the original Acapulco chair is an absolute asset to any space. This timeless lounge chair can be enjoyed for many years, both indoor and outdoor!

## Acapulco Chair Classic