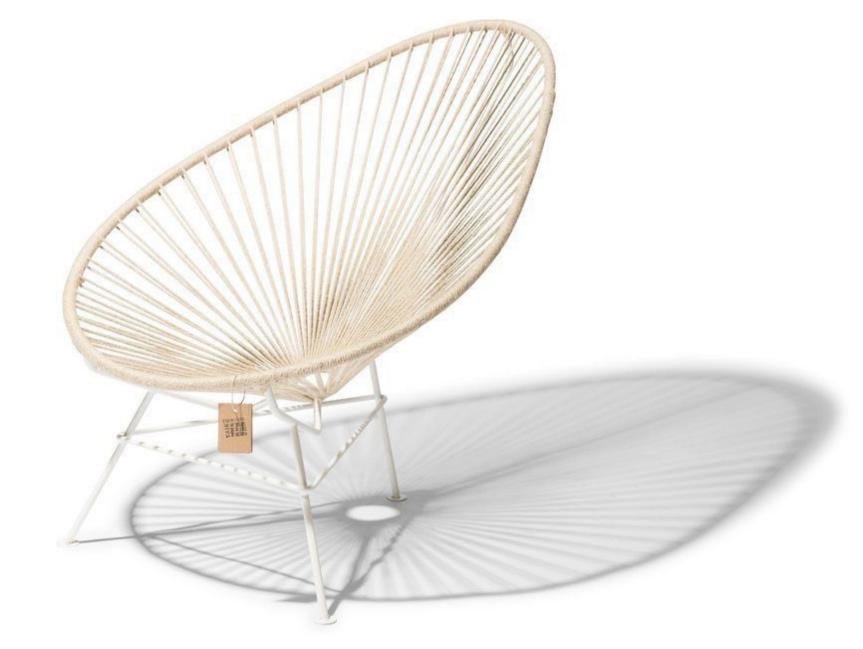

## Acapulco Tule

Unique Acapulco chair hand woven with special reed called Tule. Natural, beautiful and durable!

The seat is flexible and firm at the same time. The chair can be used without a pillow.

### Specifications

| Made in    | Mexico                                                      |
|------------|-------------------------------------------------------------|
| Dimensions | 75Wx88Hx96D<br>29.5"/34.6"/37.8" Inch<br>Width/height/depth |
| Weight     | 8.3 Kg (18LBS)                                              |
| SKU        | ACA/TOL                                                     |

### Natural Reed

Natural Reed Schoenoplectus acutus. The seat is completely hand-woven with locally obtained natural reed