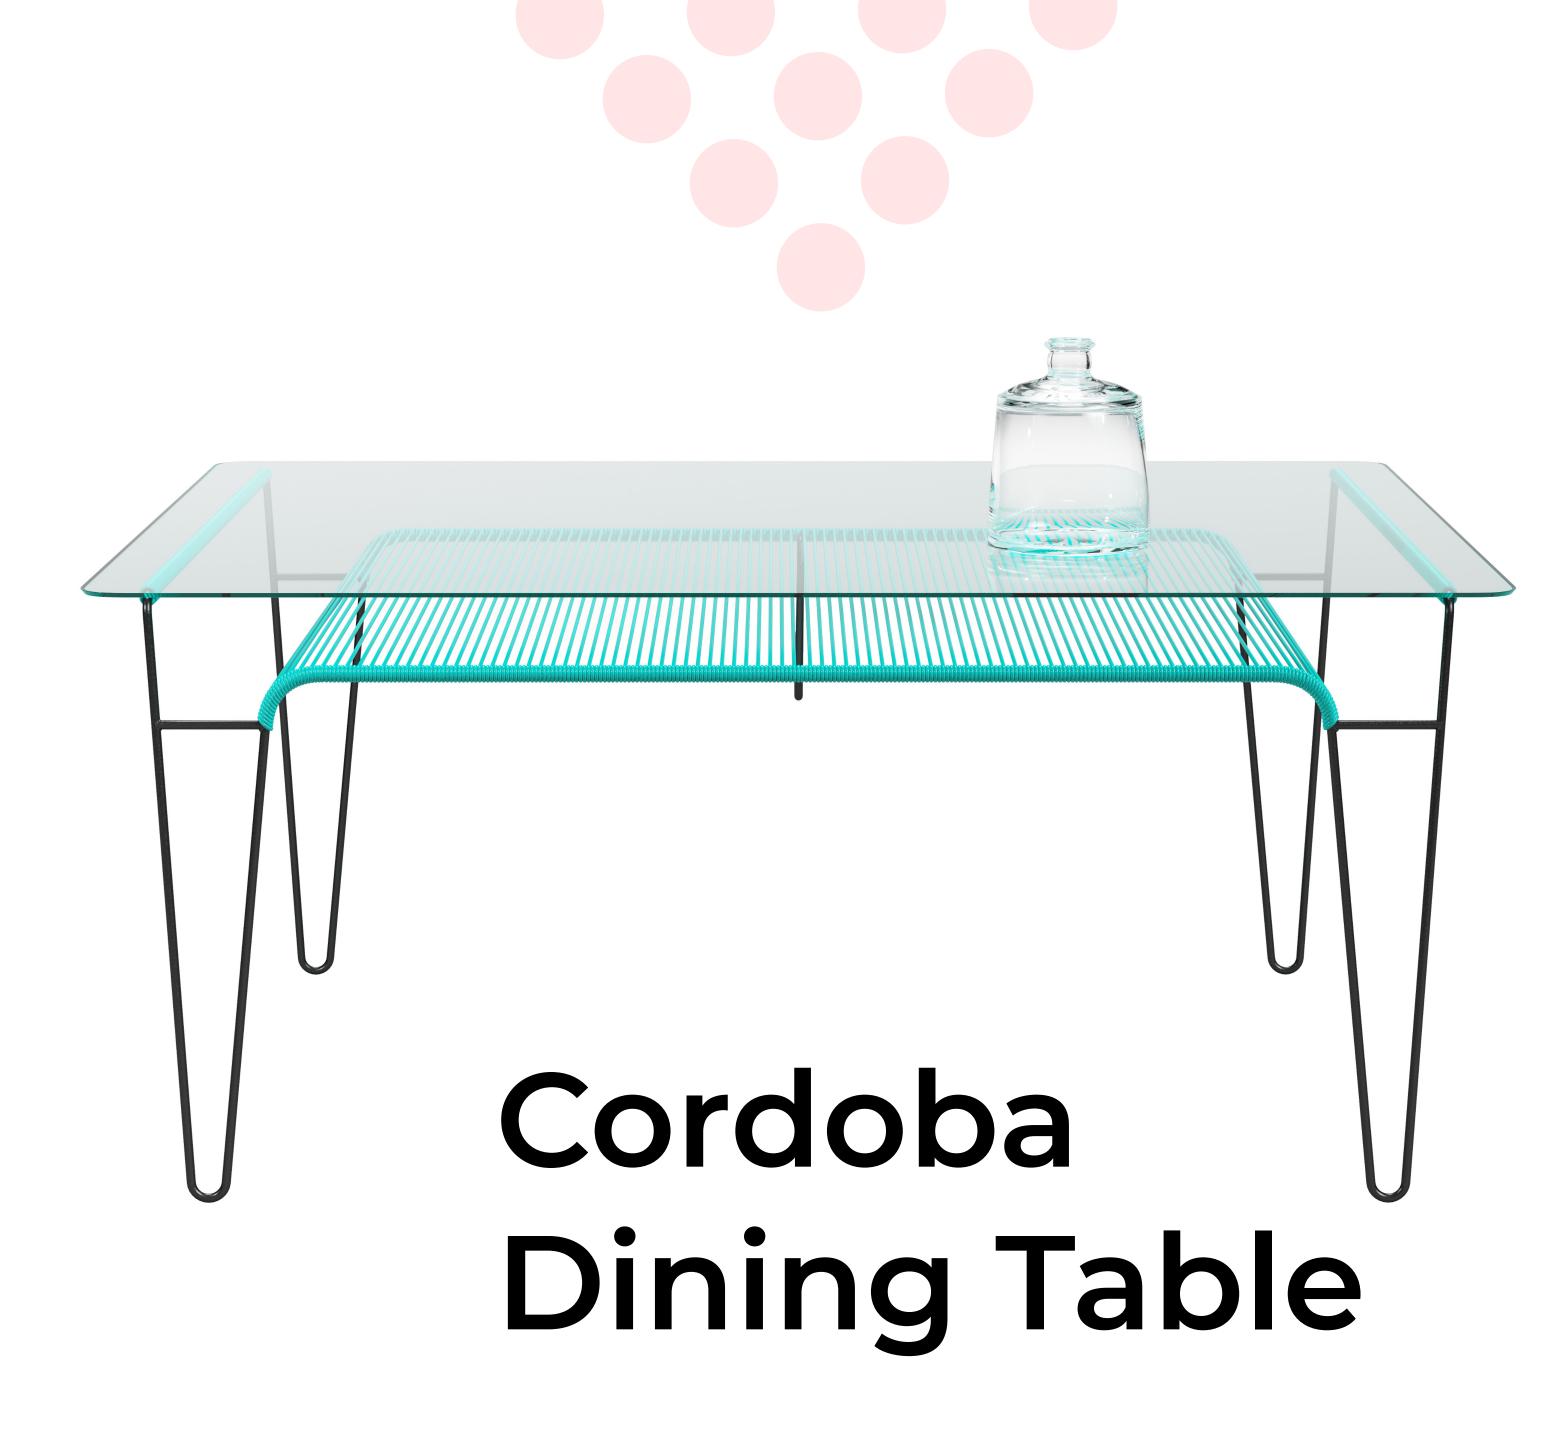

## Cordoba Dining Table

The Cordoba table can be used as dining table but also suits office or meeting room.

Easily fits 4 dining chairs (model Rosarito or Polanco).

#### Specifications

Made in Mexico

Tempered Glass

Dimensions W172/76H/70D cm

Glass

67.7"/29.9"/27.5"inch Width/height/depth

SKU COR/

Tempered Glass

#### Available in :

**Black Glass** 

Tzalam

**Corten Steel** 

AVAILABLE ALSO IN WHITE FRAME

#### Materials :

Each Tzalam table is handmade from specially selected Tzalam hardwood and therefore has its own character. Cor-ten is steel with a protective feature against atmospheric corrosion. It forms a typical rust layer causing further oxidation to be prevented. This rust layer will change over time and gives the table its unique character.

#### Maintenance :

The Cordoba table is very durable and almost maintenance free. However, the Tzalam table needs to be treated with a suitable lacquer from time to time. The corten steel table is suitable for use both indoors and outdoors without any special maintenance. The corten steel is delivered without treatment and will naturally oxidate.