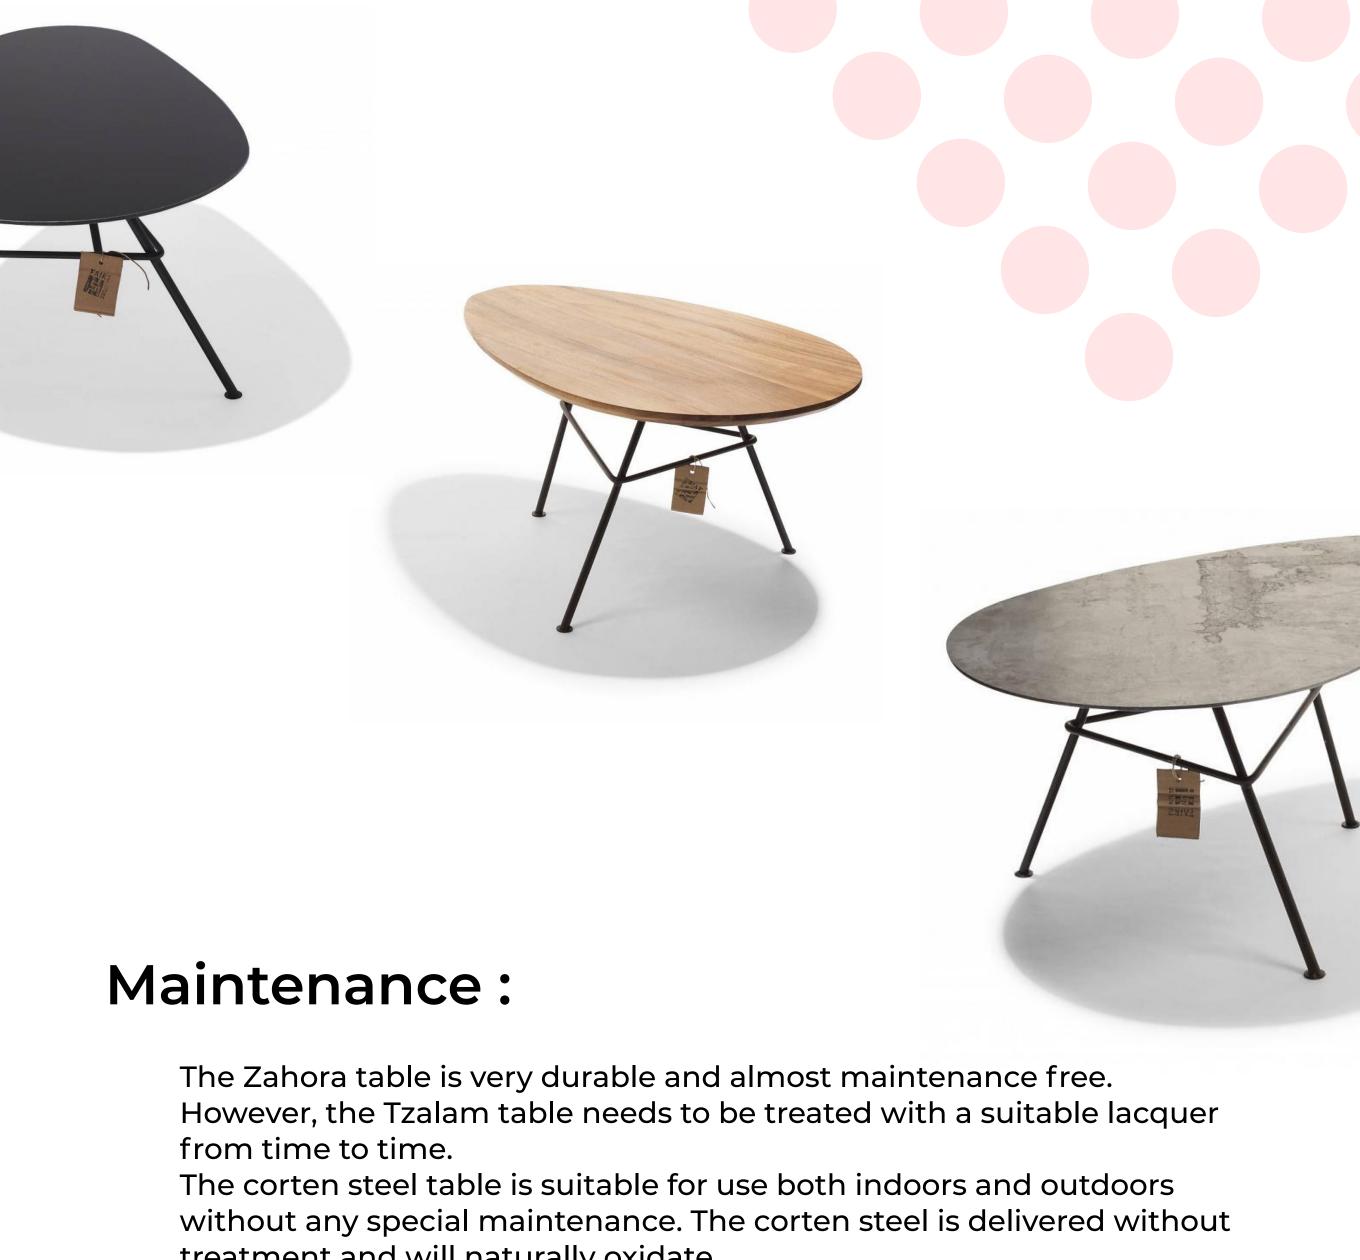

## Zahora Coffee Table

This unique design table owes its name to the Zahora beach in southern Spain. Zahora in Spanish means among other things; 'meeting between friends and enjoying good company'. That is exactly what we had in mind when designing our Zahora table.

Available in hardwood, glass and corten steel

#### Available in :

**Black Glass** 

Tzalam

**Corten Steel** 

AVAILABLE ALSO IN WHITE FRAME

#### Materials :

Each Tzalam table is handmade from specially selected Tzalam hardwood and therefore has its own character. Cor-ten is steel with a protective feature against atmospheric corrosion. It forms a typical rust layer causing further oxidation to be prevented. This rust layer will change over time and gives the table its unique character.

#### Maintenance :

The Cordoba table is very durable and almost maintenance free. However, the Tzalam table needs to be treated with a suitable lacquer from time to time. The corten steel table is suitable for use both indoors and outdoors without any special maintenance. The corten steel is delivered without treatment and will naturally oxidate.