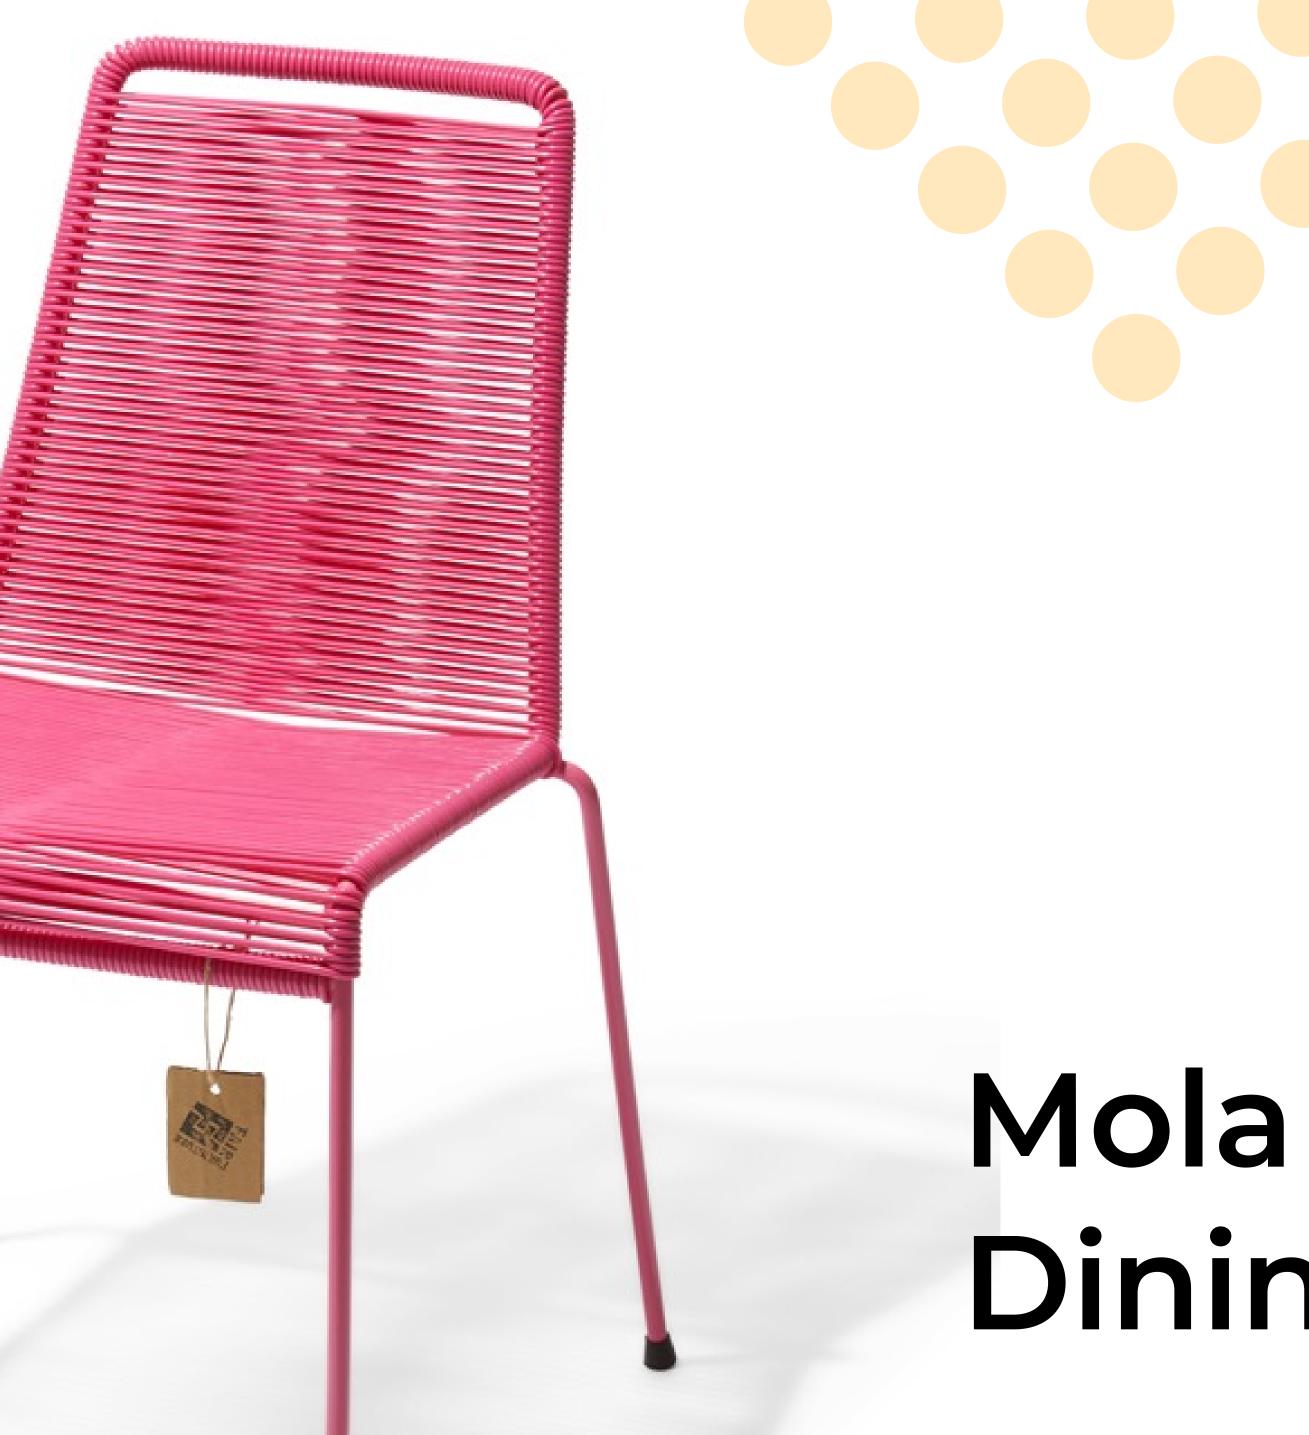

## Mola Dining Chair

Stackable and sturdy chair for indoor and outdoor use. Ideal for terrace and restaurant.

#### Specifications

Made in

Dimensions

SKU

45W/81H/50D cm 17.7"/31.9"/19.7"inch Width/height/depth

Weight 6Kg (13.2lbs)

**Seat Height** 49 cm (19.3")

MOL/...

Mexico