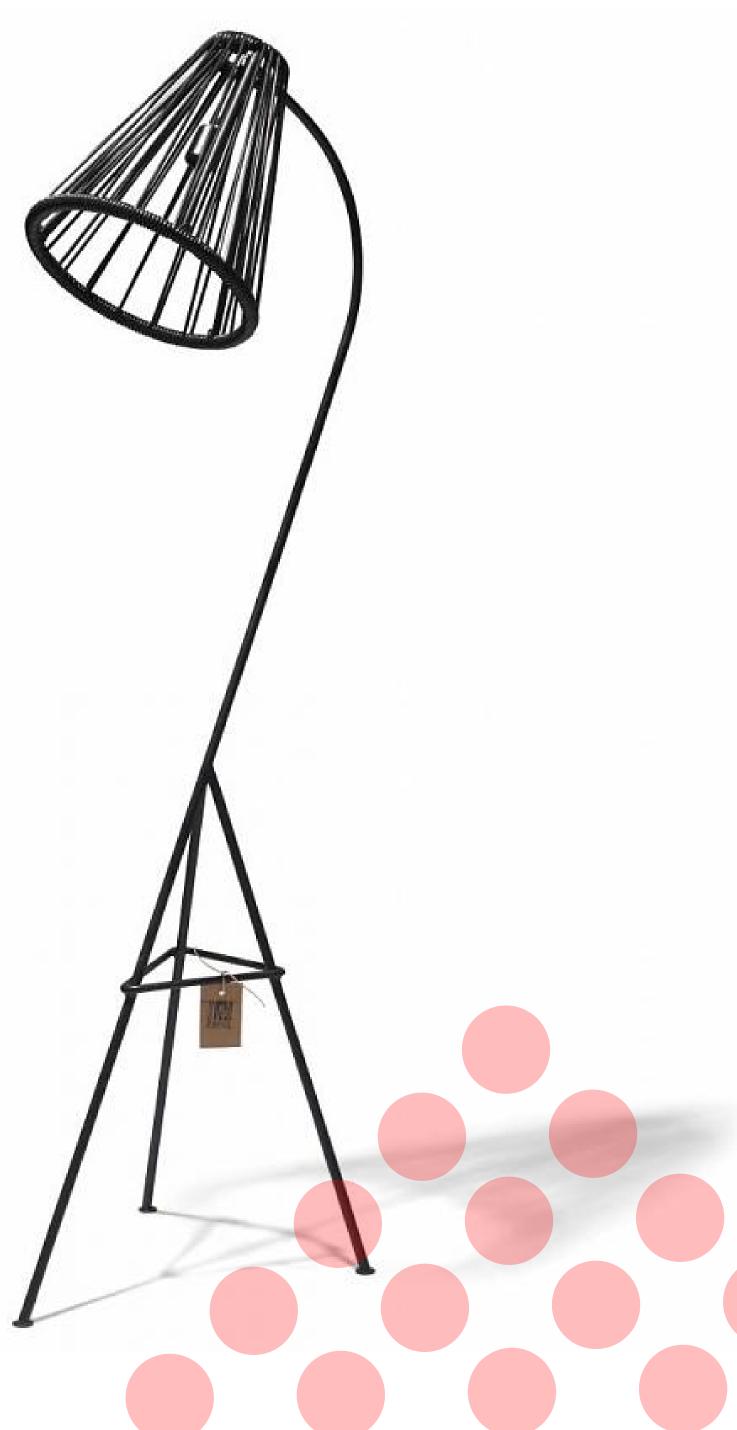

## Kahlo Floor Lamp

The Kahlo floor lamp is an eye-catcher for any interior with an unique design of simple lines and the open shade of hand-woven pvc.

Design by Nuria Pérez, Spain.

#### Specifications

| Made in    | Mexico                         |  |
|------------|--------------------------------|--|
| Dimensions | 37 x 145 cm 14.6" x 57.1" inch |  |
| Weight     | 3.2Kg(7.1lbs)                  |  |
| SKU        | KAH/                           |  |
|            |                                |  |

Height 145cm