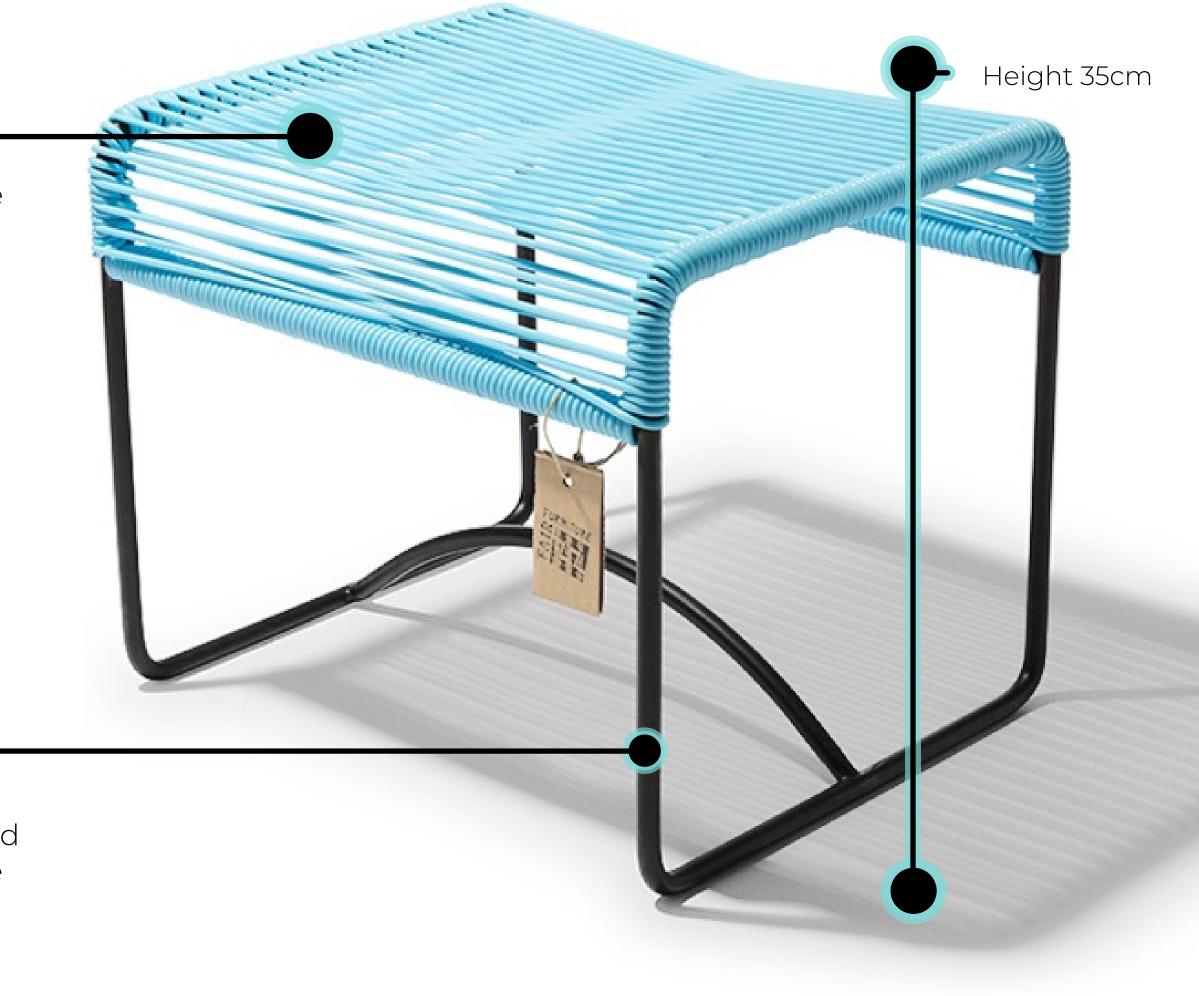

## Xalapa Stool

## Xalapa Stool

Its small size makes it a very practical and handy addition. It can also serve as a footstool for our chairs.

Xalapa footstool is hand-woven with recycled and/or recyclable PVC resistant to sunlight, contains antioxidants and is free of phthalates.

The Xalapa bench is suitable for both indoor and outdoor use!

#### Specifications

| Made | in | Ν |
|------|----|---|
|      |    | • |

Dimensions

SKU

Mexico

40W/35H/37D cm 15.7"/13.8"/14.6"

Width/height/depth

Weight 3.8kg(8.4lbs)

XAL/