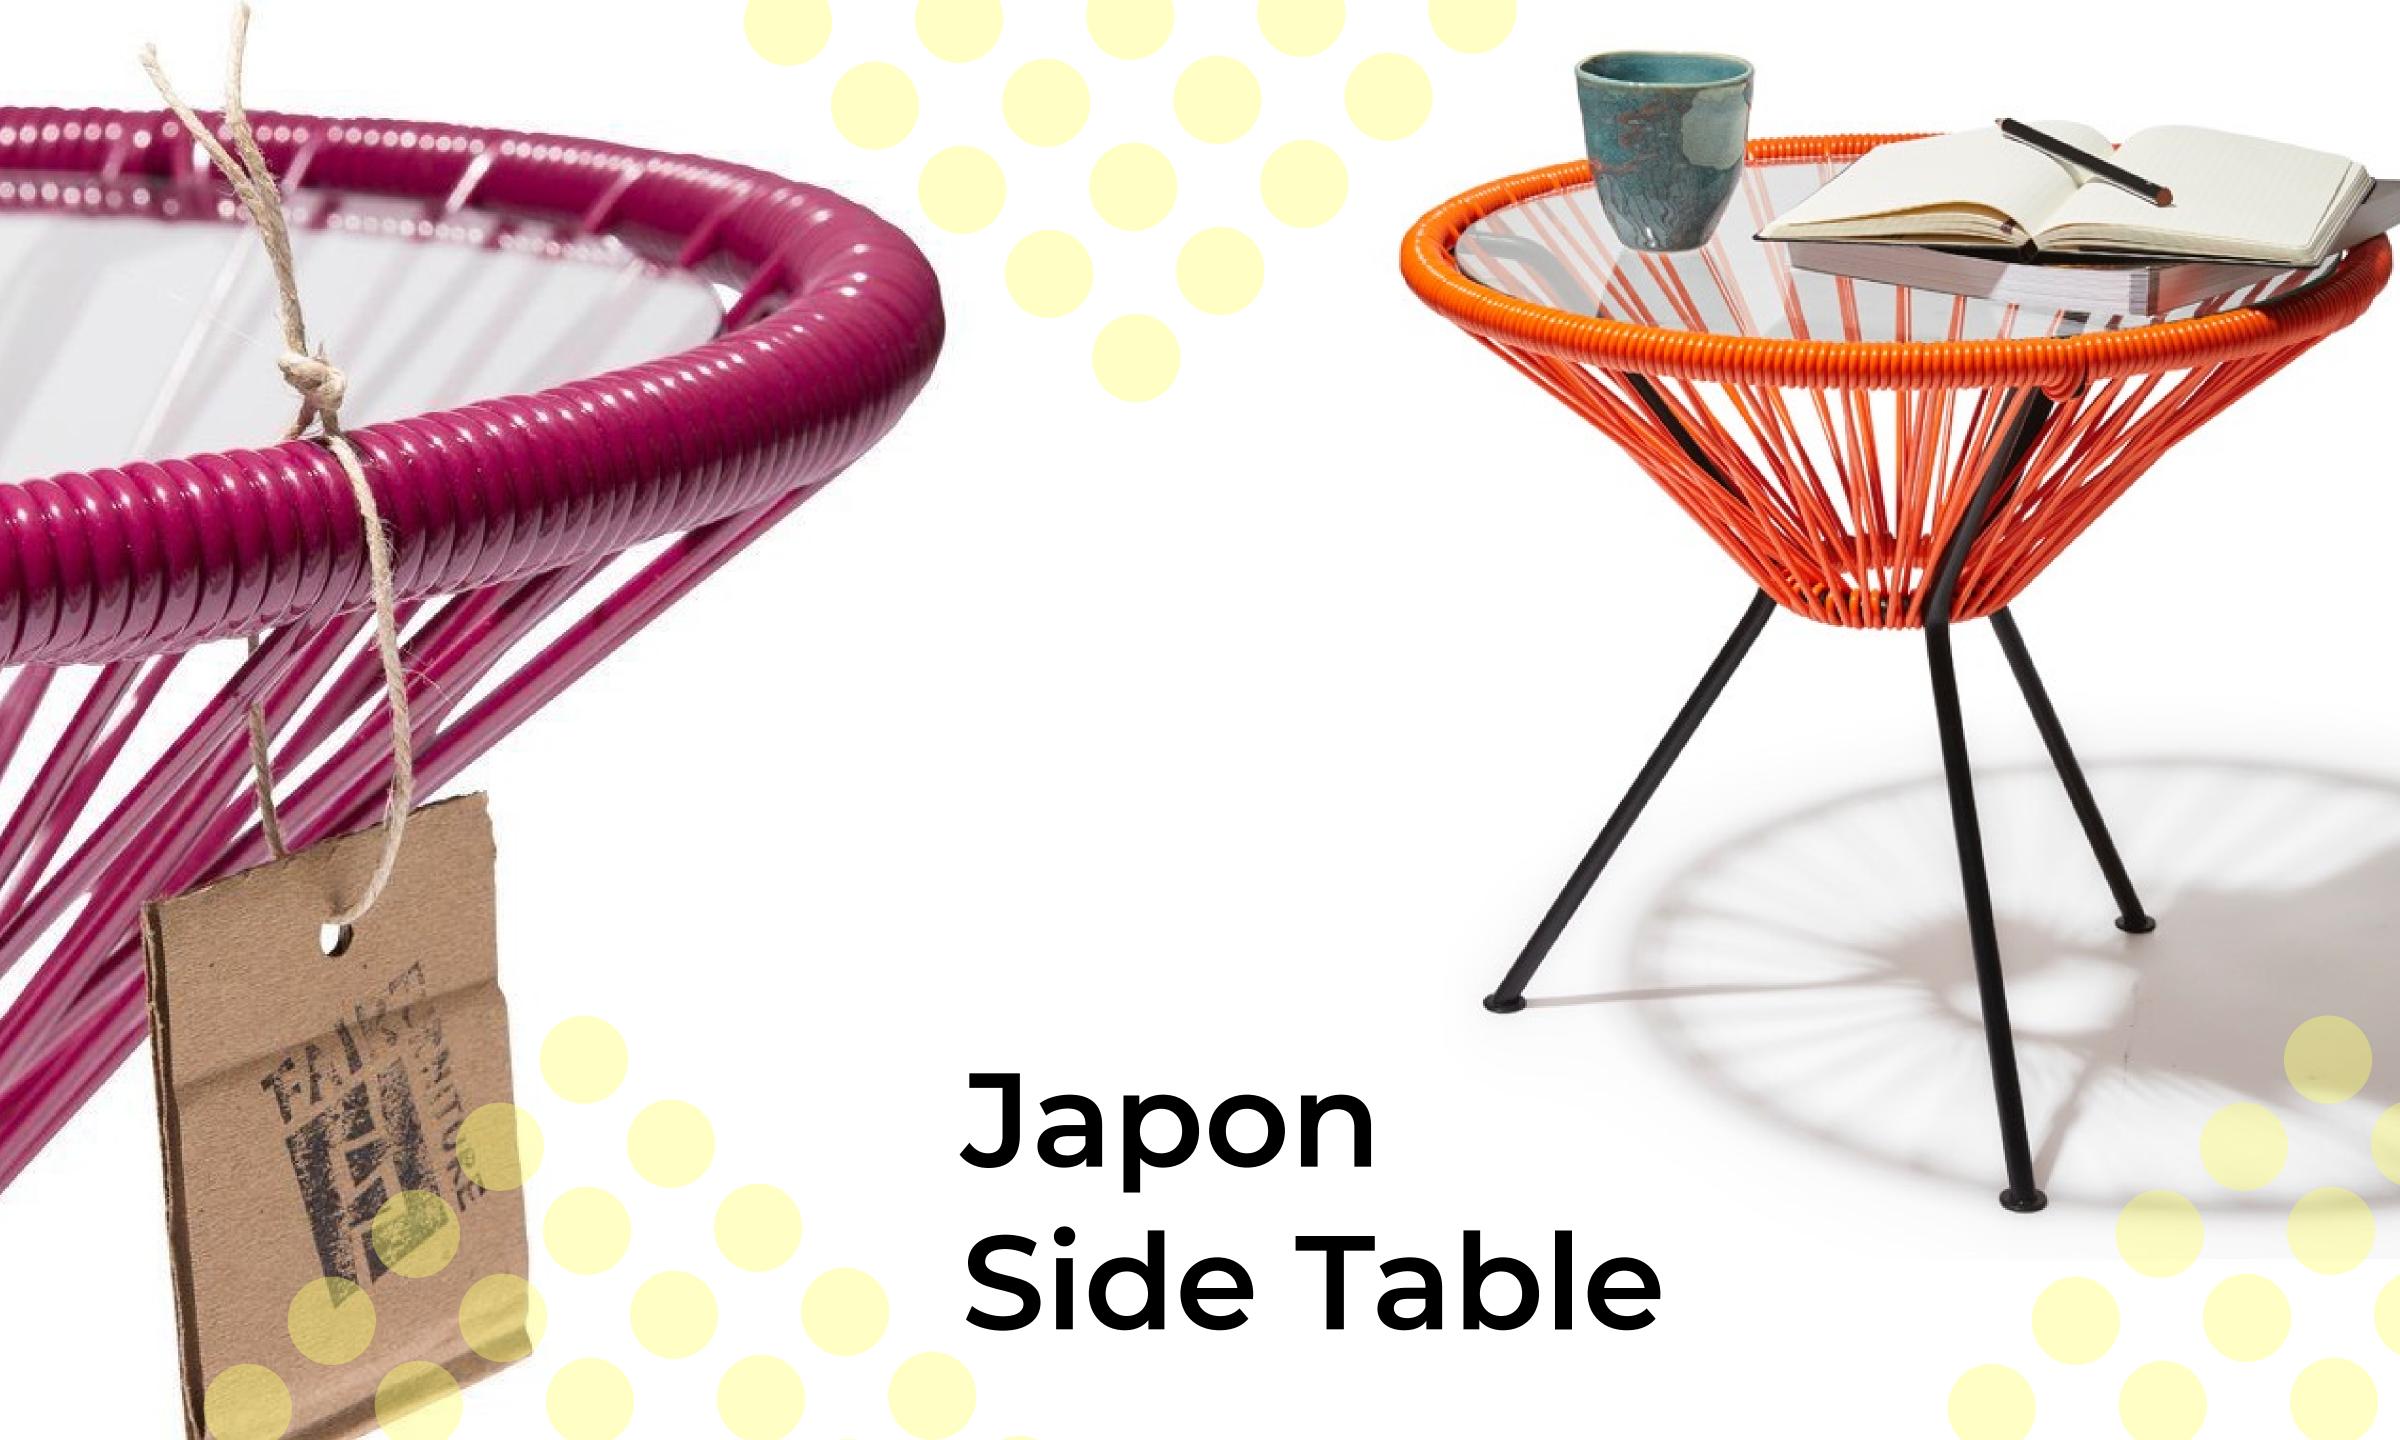

## Japon Side Table Zahora Coffee Table **Cordoba Dining Table Bistro Table**

## Japon Side Table

The Japón table shares the same techniques and materials as the Acapulco Chair. It has a circular shape and a crystal glass surface. Its simple, modern and compact design makes it a perfect side table for interiors and exteriors.