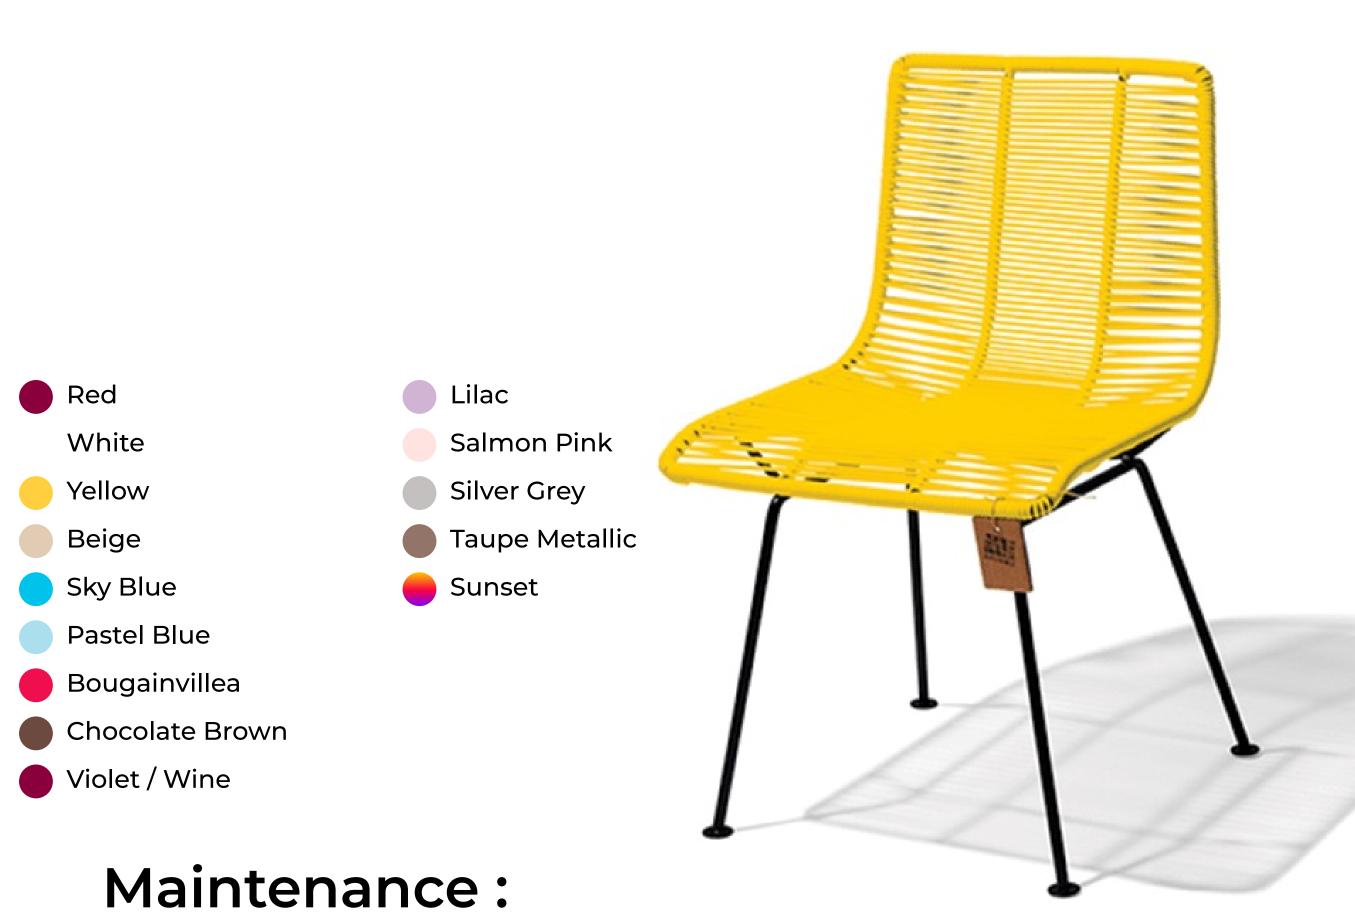

### Available in :

### Materials :

This original Mexican Acapulco chair is made with recycled PVC as much as possible. The PVC cords are resistant to temperatures from -18°C to +80°C and direct sunlight, contain anti-oxidants and are free of phthalates.

This not only ensures that the chair is less harmful to our environment, but also makes it suitable for both indoor and outdoor use!

Violet / Wine

## Frames available in Black, White and Stainless Steel