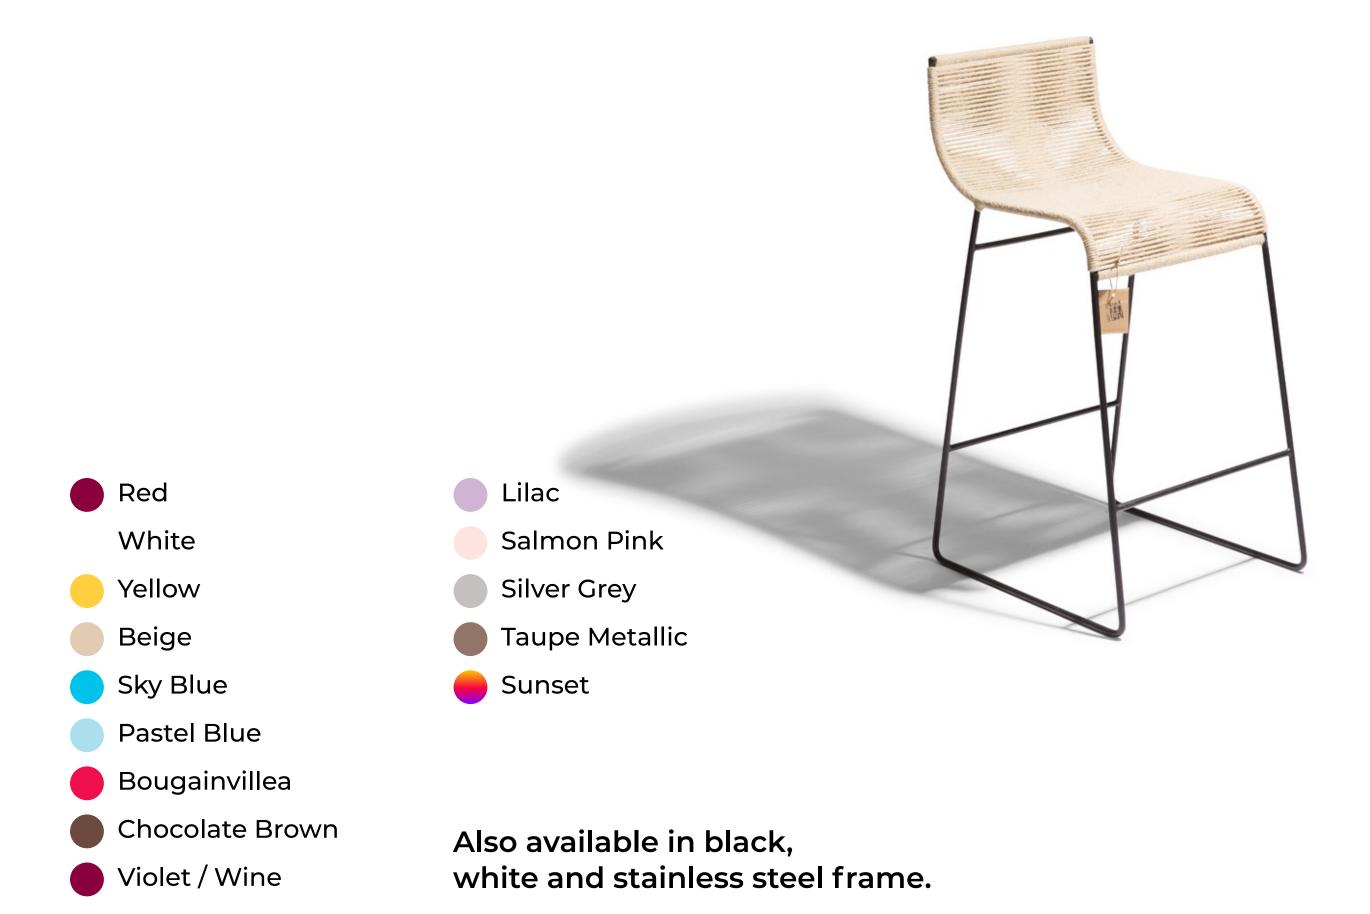

## Zicatela Barstool

## Zicatela Barstool

The Zicatela barstool is the ideal barstool for both indoor and outdoor use. They can be used both at pool areas and indoor kitchens. The seat is flexible and comfortable

#### Specifications

Made in

Dimensions

50W/98H/34D cm 19.7"/38.6"/13.4" Width/height/depth

8kg (18lbs) Weight

Mexico

Seat height 74cm (29.1") SKU

ZIC/

### Zicatela Barstool

#### Available in :