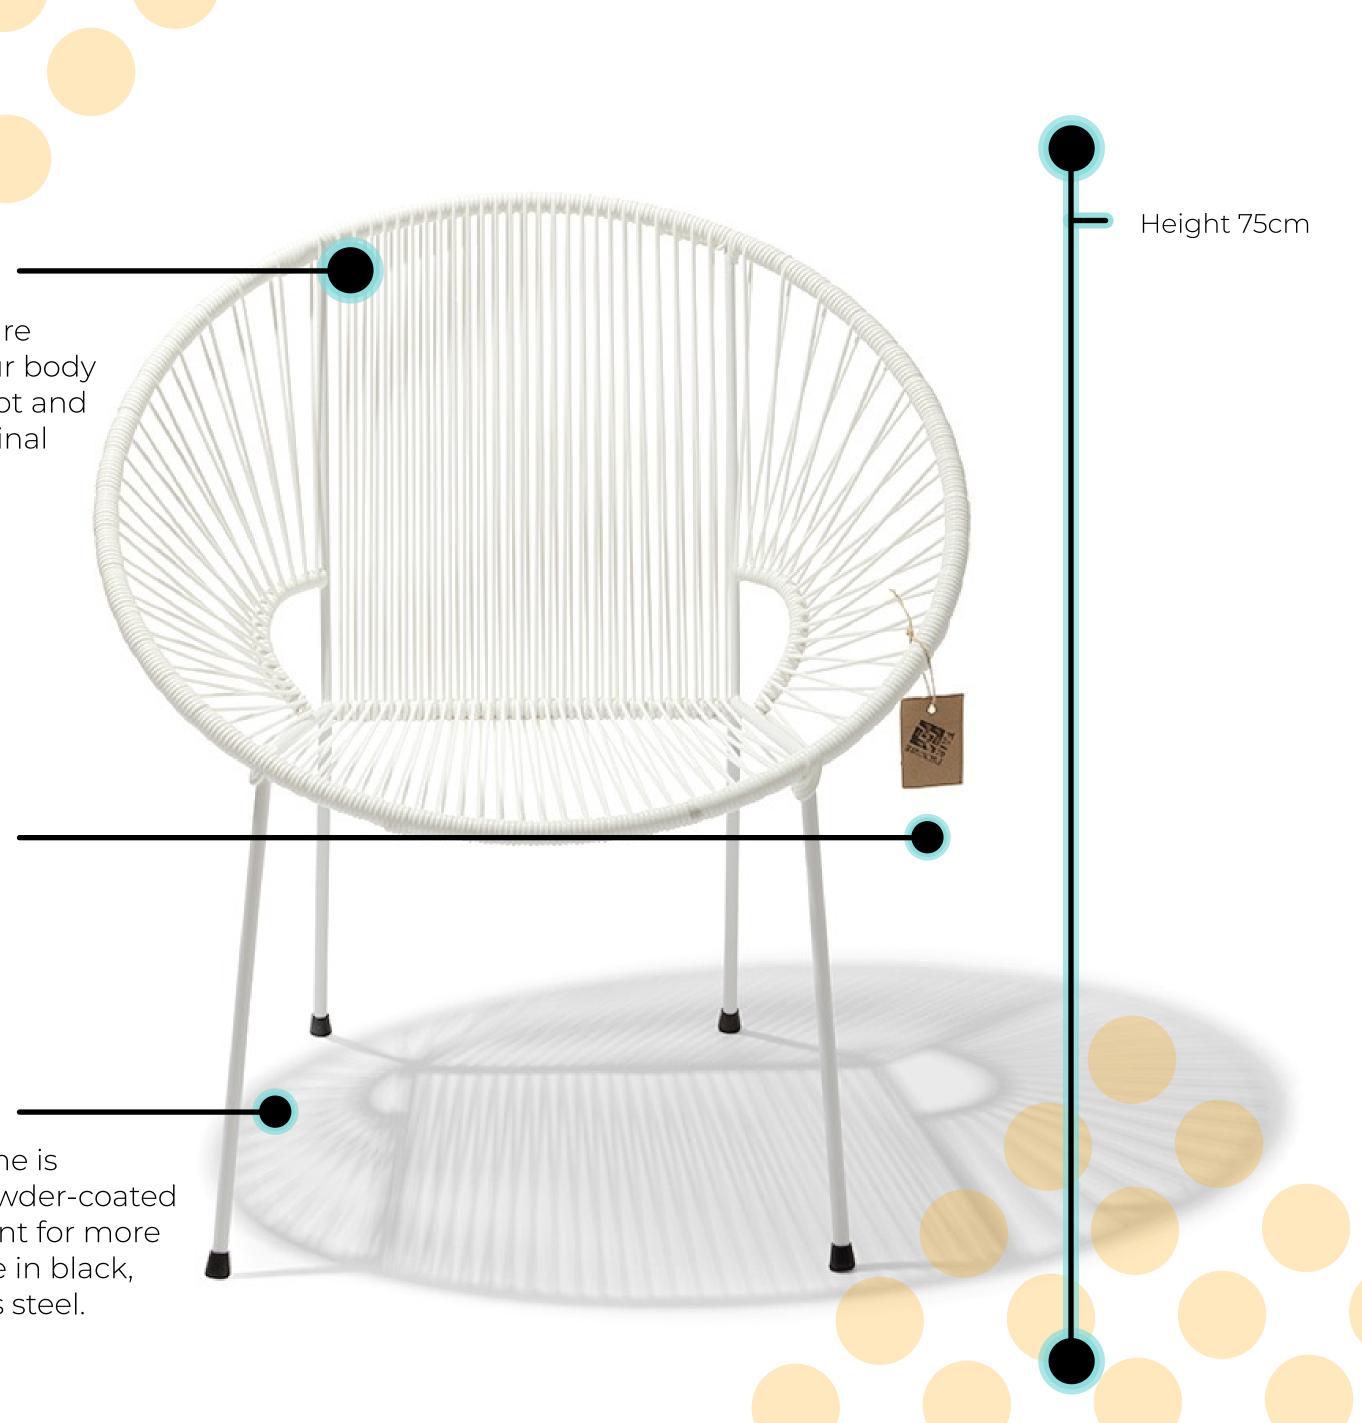

## Condesa White Frame

The white frame Condesa chair creates a fresh look for your indoor or outdoor spaces. Can be combined perfectly with some colorful accessories.

### Specifications

Made in

Dimensions

SKU

80W/79H/76D cm 31.5"/31.1"/29.9" inch Width/height/depth

Mexico

Weight 8Kg (18lbs)

Seat Height 43cm (16.9")

### Solid Steel