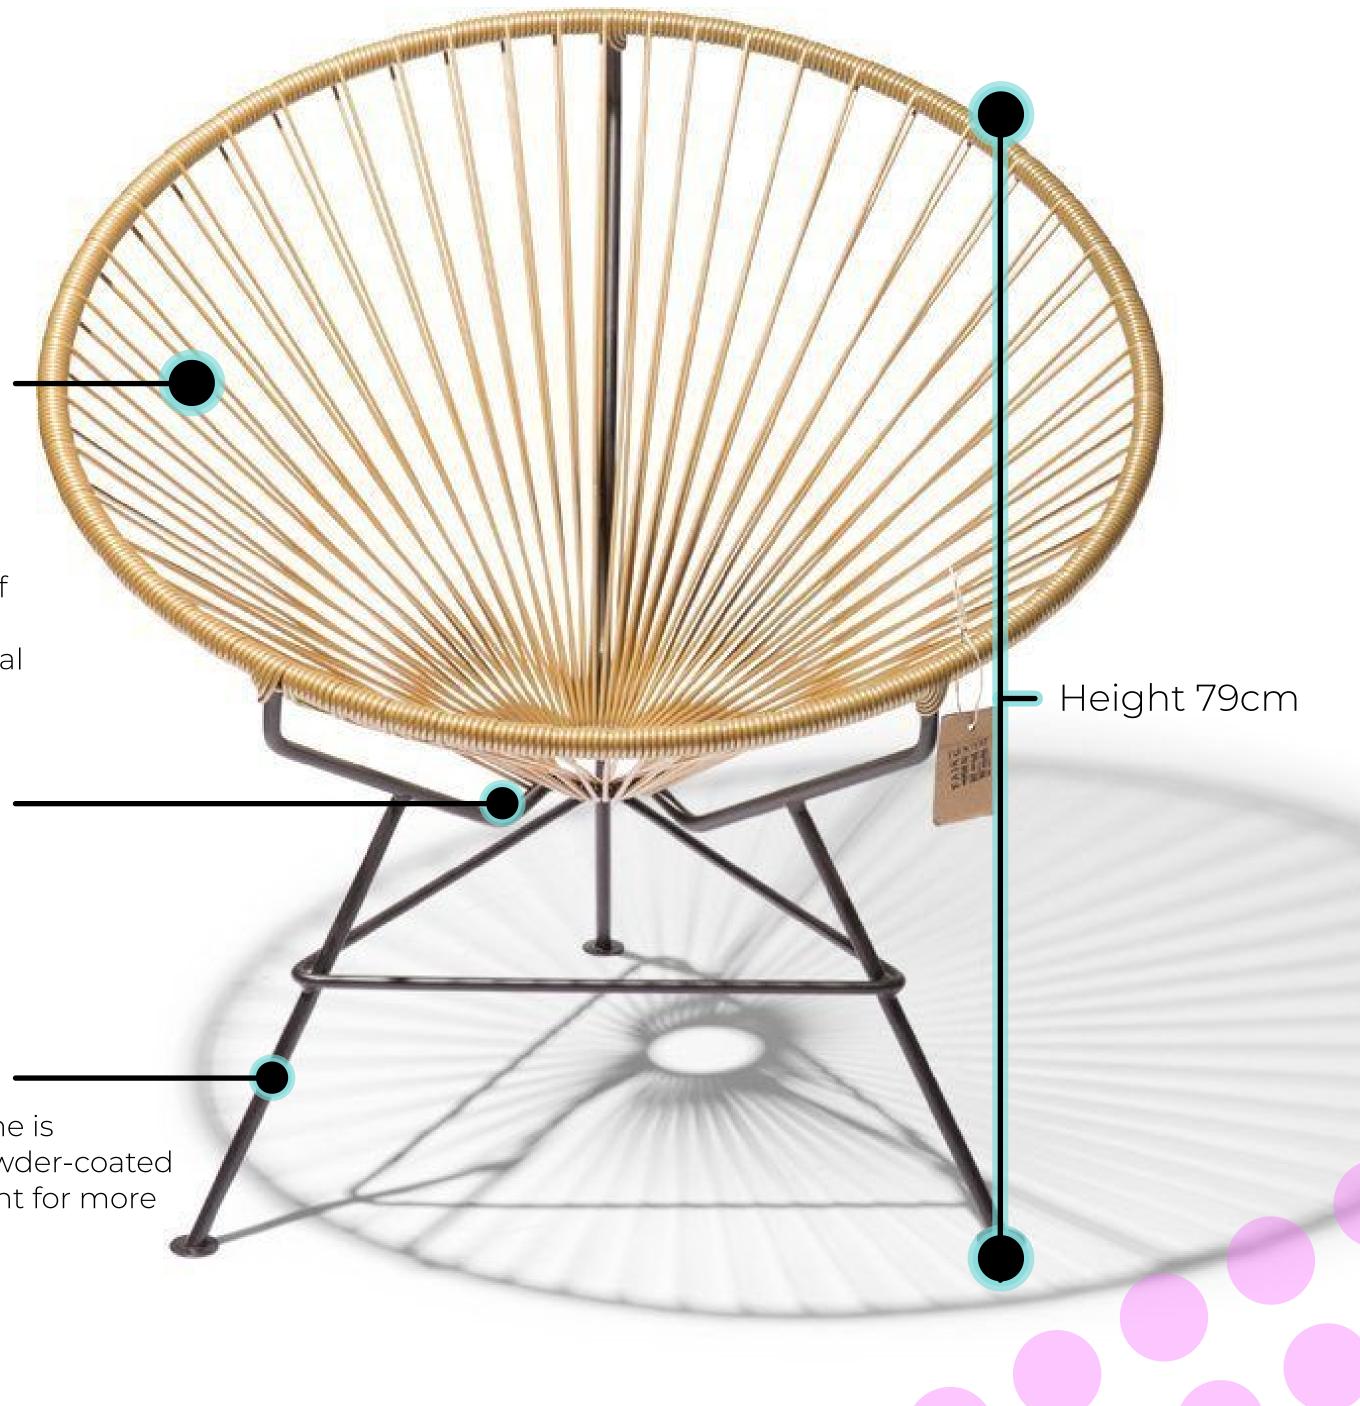

### Specifications

Made in

Dimensions

Weight Seat Height SKU Mexico

80W/79H/76D cm 31.5"/31.1"/29.9" inch

Width/height/depth

8Kg (11lbs)

nt 43cm (16.9")

CON/...