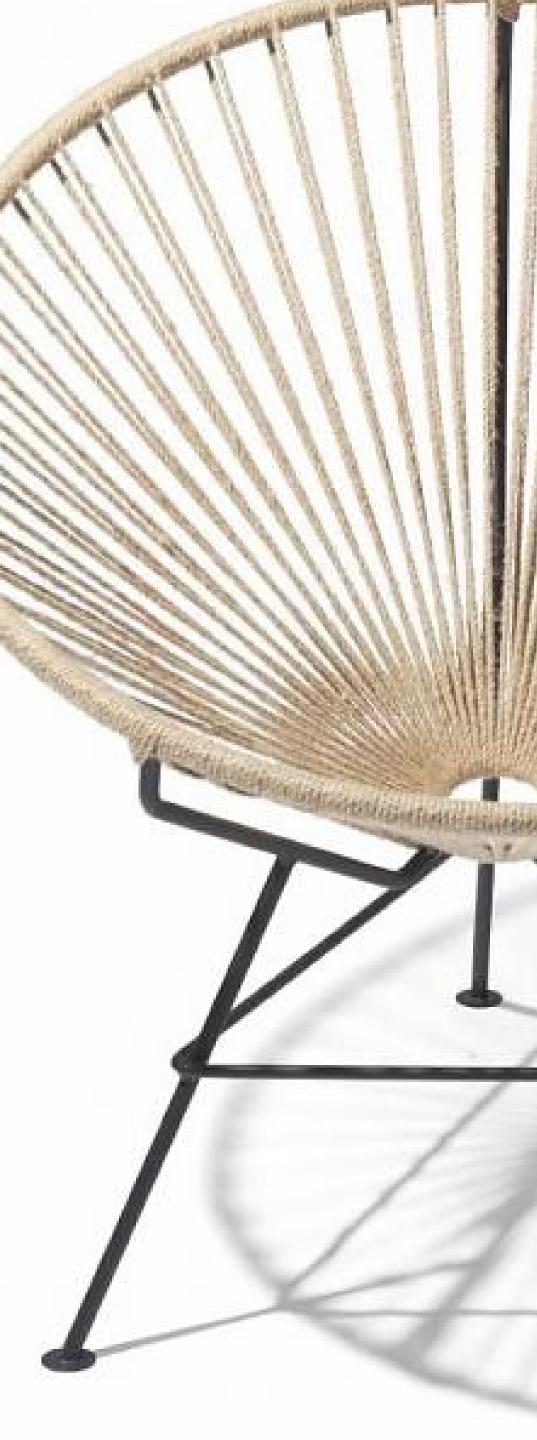

## Condesa Hemp Chair

This hemp chair is the perfect complement to any space you want to give a harmonious touch of design with a sustainable use of Mother Nature. Hemp is moderately suitable for outdoor use and feels soft and comfortable.

The seat is comfortable due to the soft and slightly flexible hemp fiber.