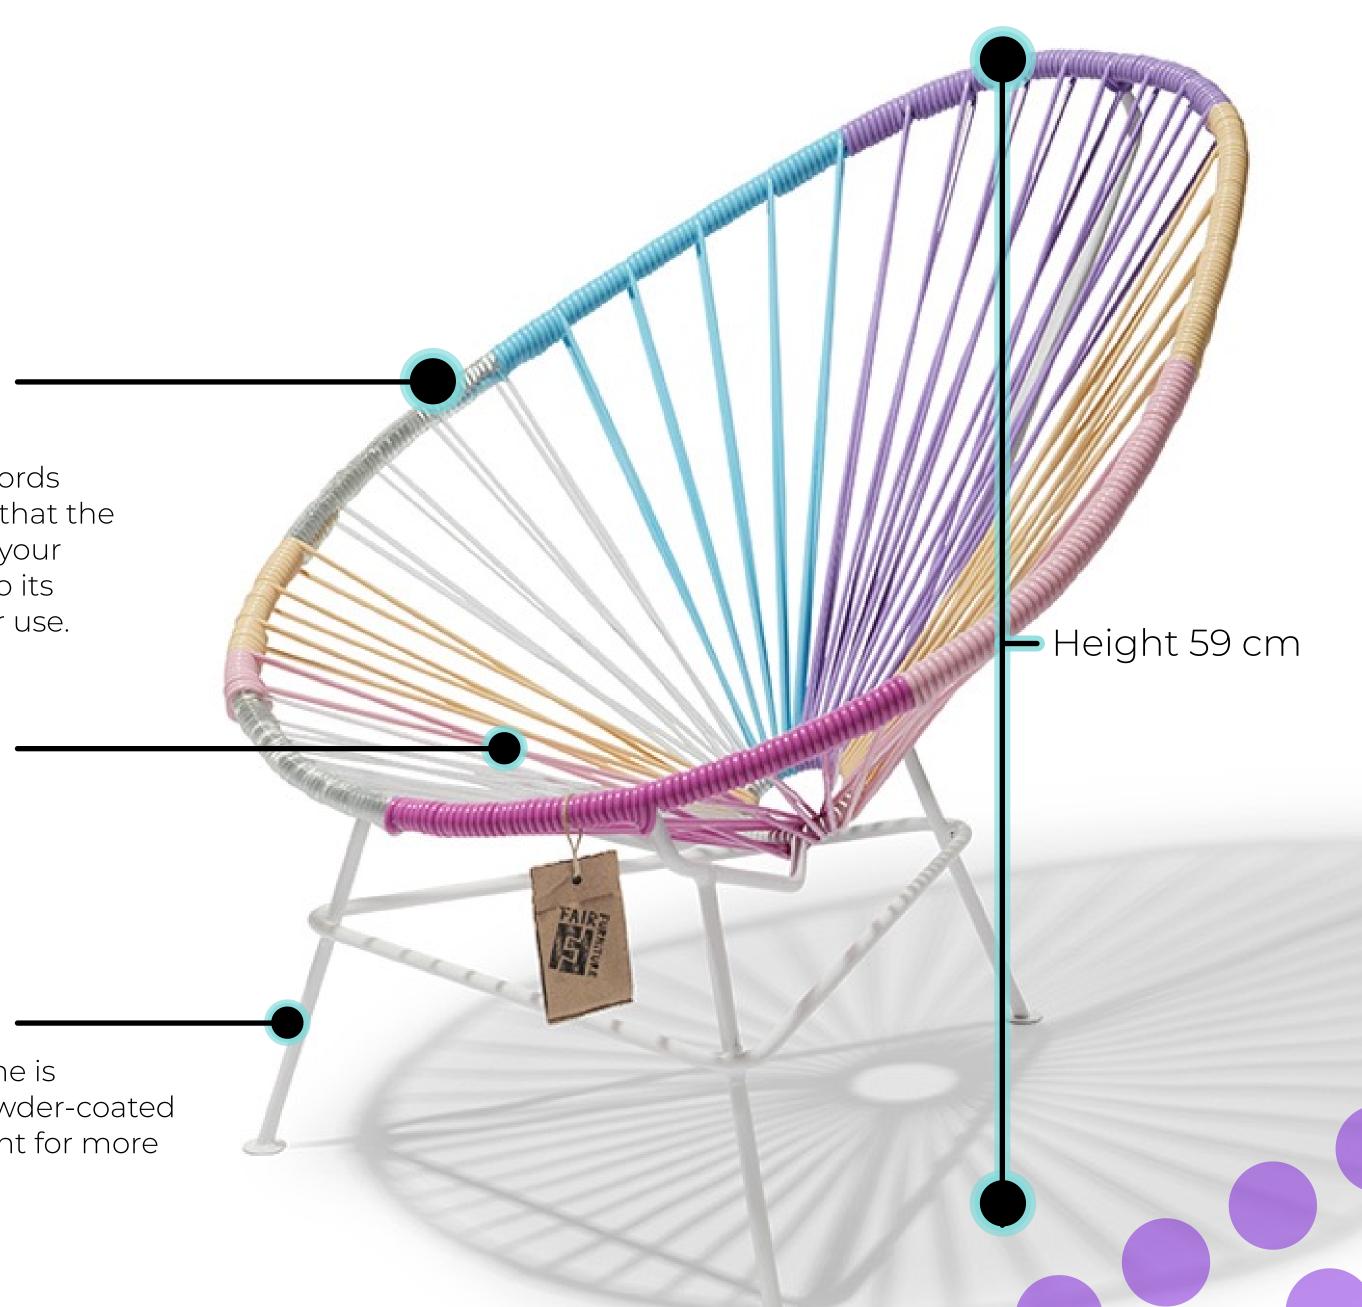

## Acapulco Kid's Version

Acapulco baby chairs and baby rocking chairs - the mini editions of the original Acapulco chair.

The same high quality as our Original Acapulco chairs, but simply smaller.

### Specifications

Made in

Dimensions

54/59/71 cm 21"/23"/28" Width/height/depth

Weight 4kg (9lbs)

Mexico

Seat Height 33cm (13")

SKU ACA/BB