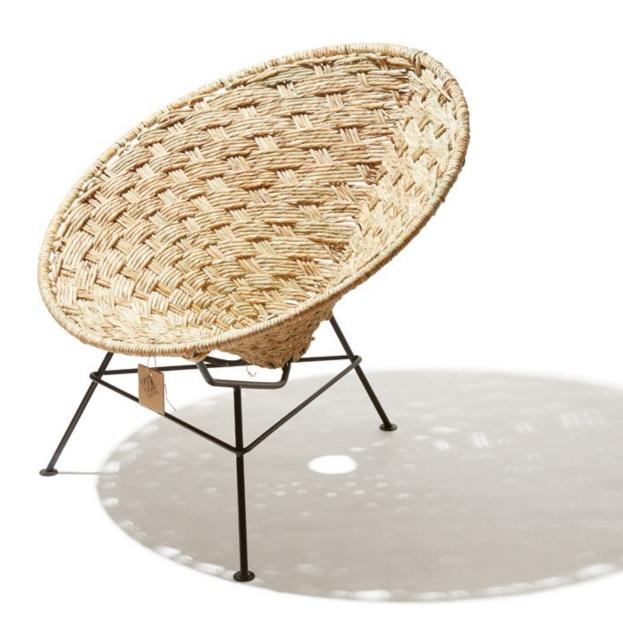

## Acapulco Tule

Unique Acapulco chair hand woven with special reed called Tule. Natural, beautiful and durable!

The seat is flexible and firm at the same time. The chair can be used without a pillow.

### Specifications

| Made in    | Mexico                                                      |
|------------|-------------------------------------------------------------|
| Dimensions | 75Wx88Hx96D<br>29.5"/34.6"/37.8" Inch<br>Width/height/depth |
| Weight     | 8.3 Kg (18LBS)                                              |
| SKU        | ACA/TOL                                                     |