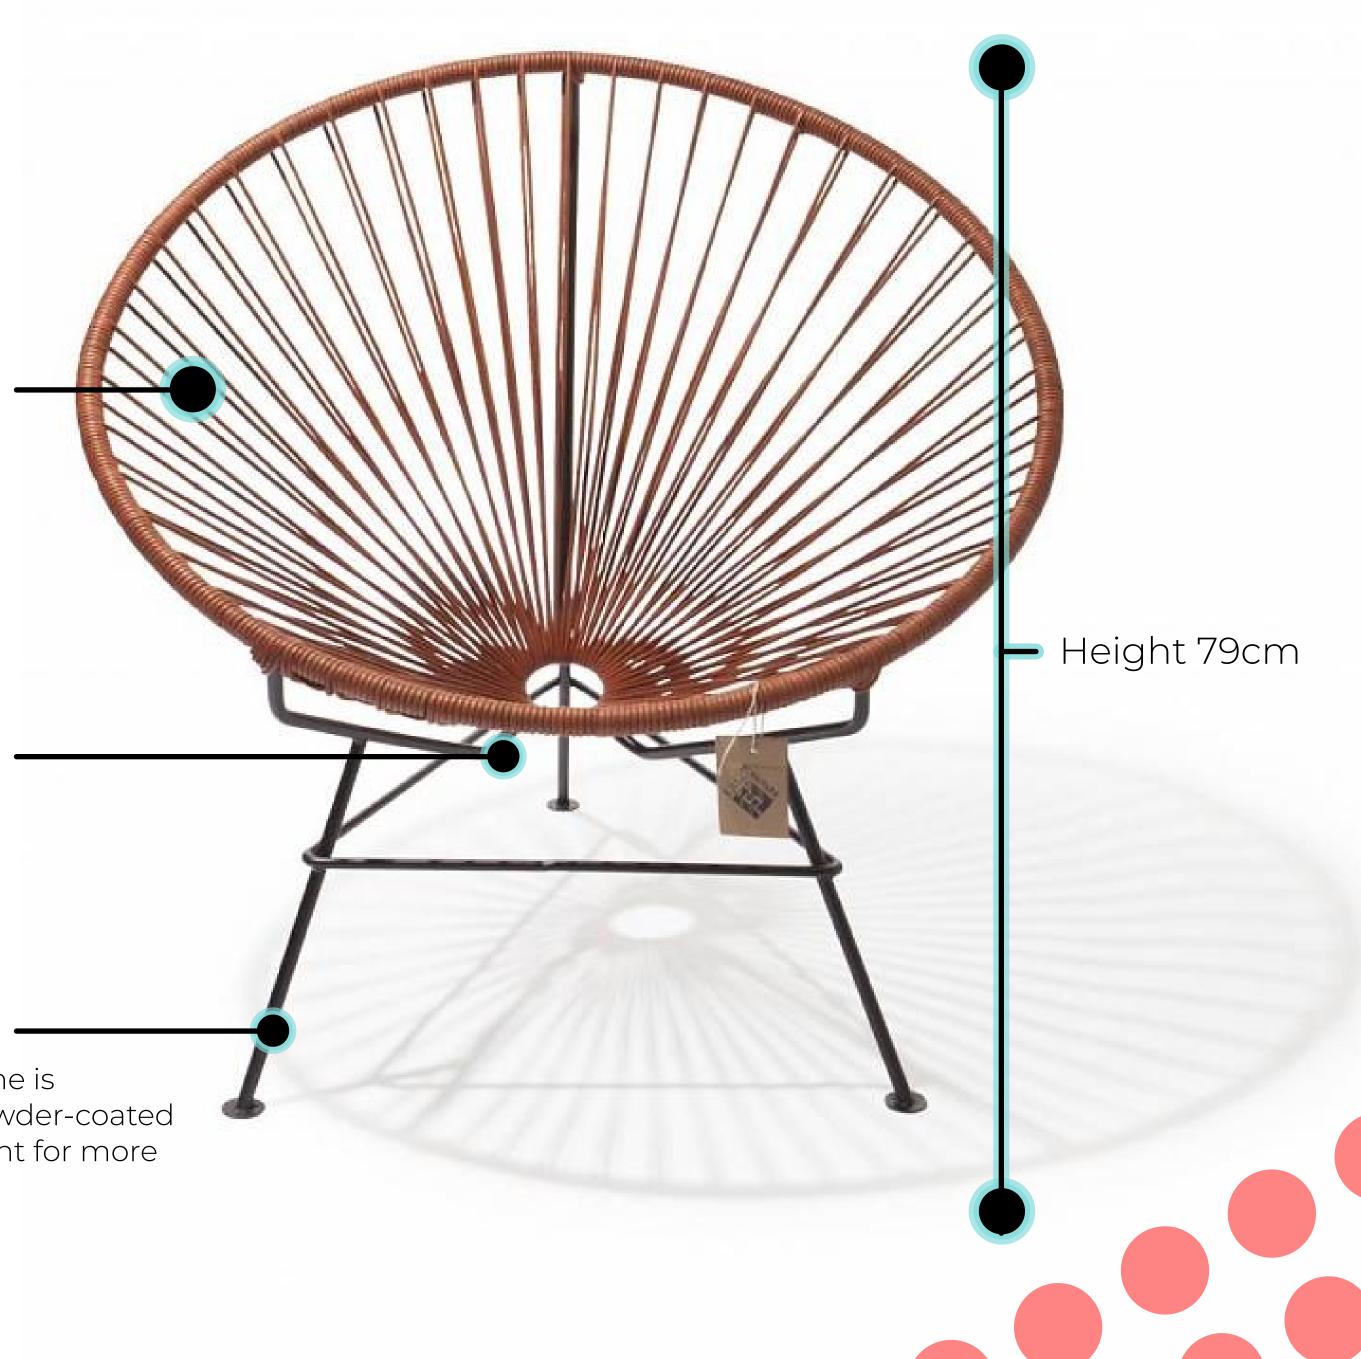

### Specifications

Dimensions

Weight

Seat Height SKU

### Mexico

75Wx88Hx96D 29.5"/34.6"/37.8" Inch Width/height/depth

: 8.2 Kg (18LBS)

37cm (14.6" inch) ACA/LN1/.....

### Solid Steel