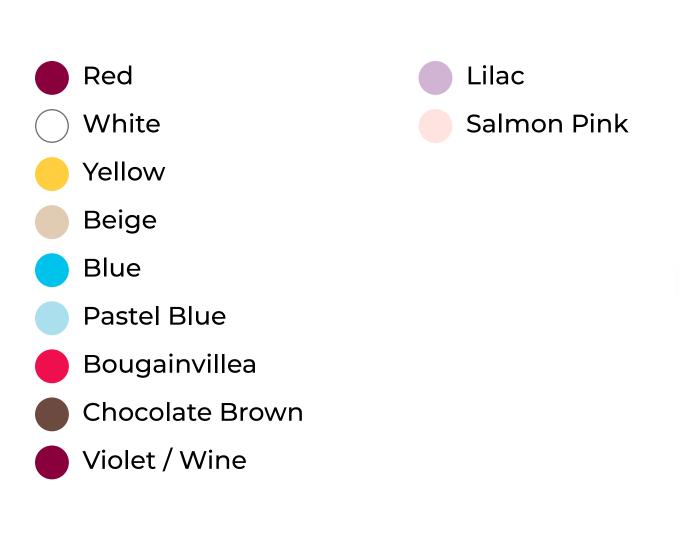

### Maintenance :

Chocolate Brown

Violet / Wine

Our Acapulco sofas have a guaranteed quality and durability thanks to the welded frame with galvanized coating and the seat made with hand-woven flexible PVC cords.

#### Available in :

**Black Glass** 

Tzalam

**Corten Steel** 

AVAILABLE ALSO IN WHITE FRAME

### Bistro Table

Available in :

**Black Glass** 

Tzalam

Corten Steel

AVAILABLE ALSO IN WHITE FRAME