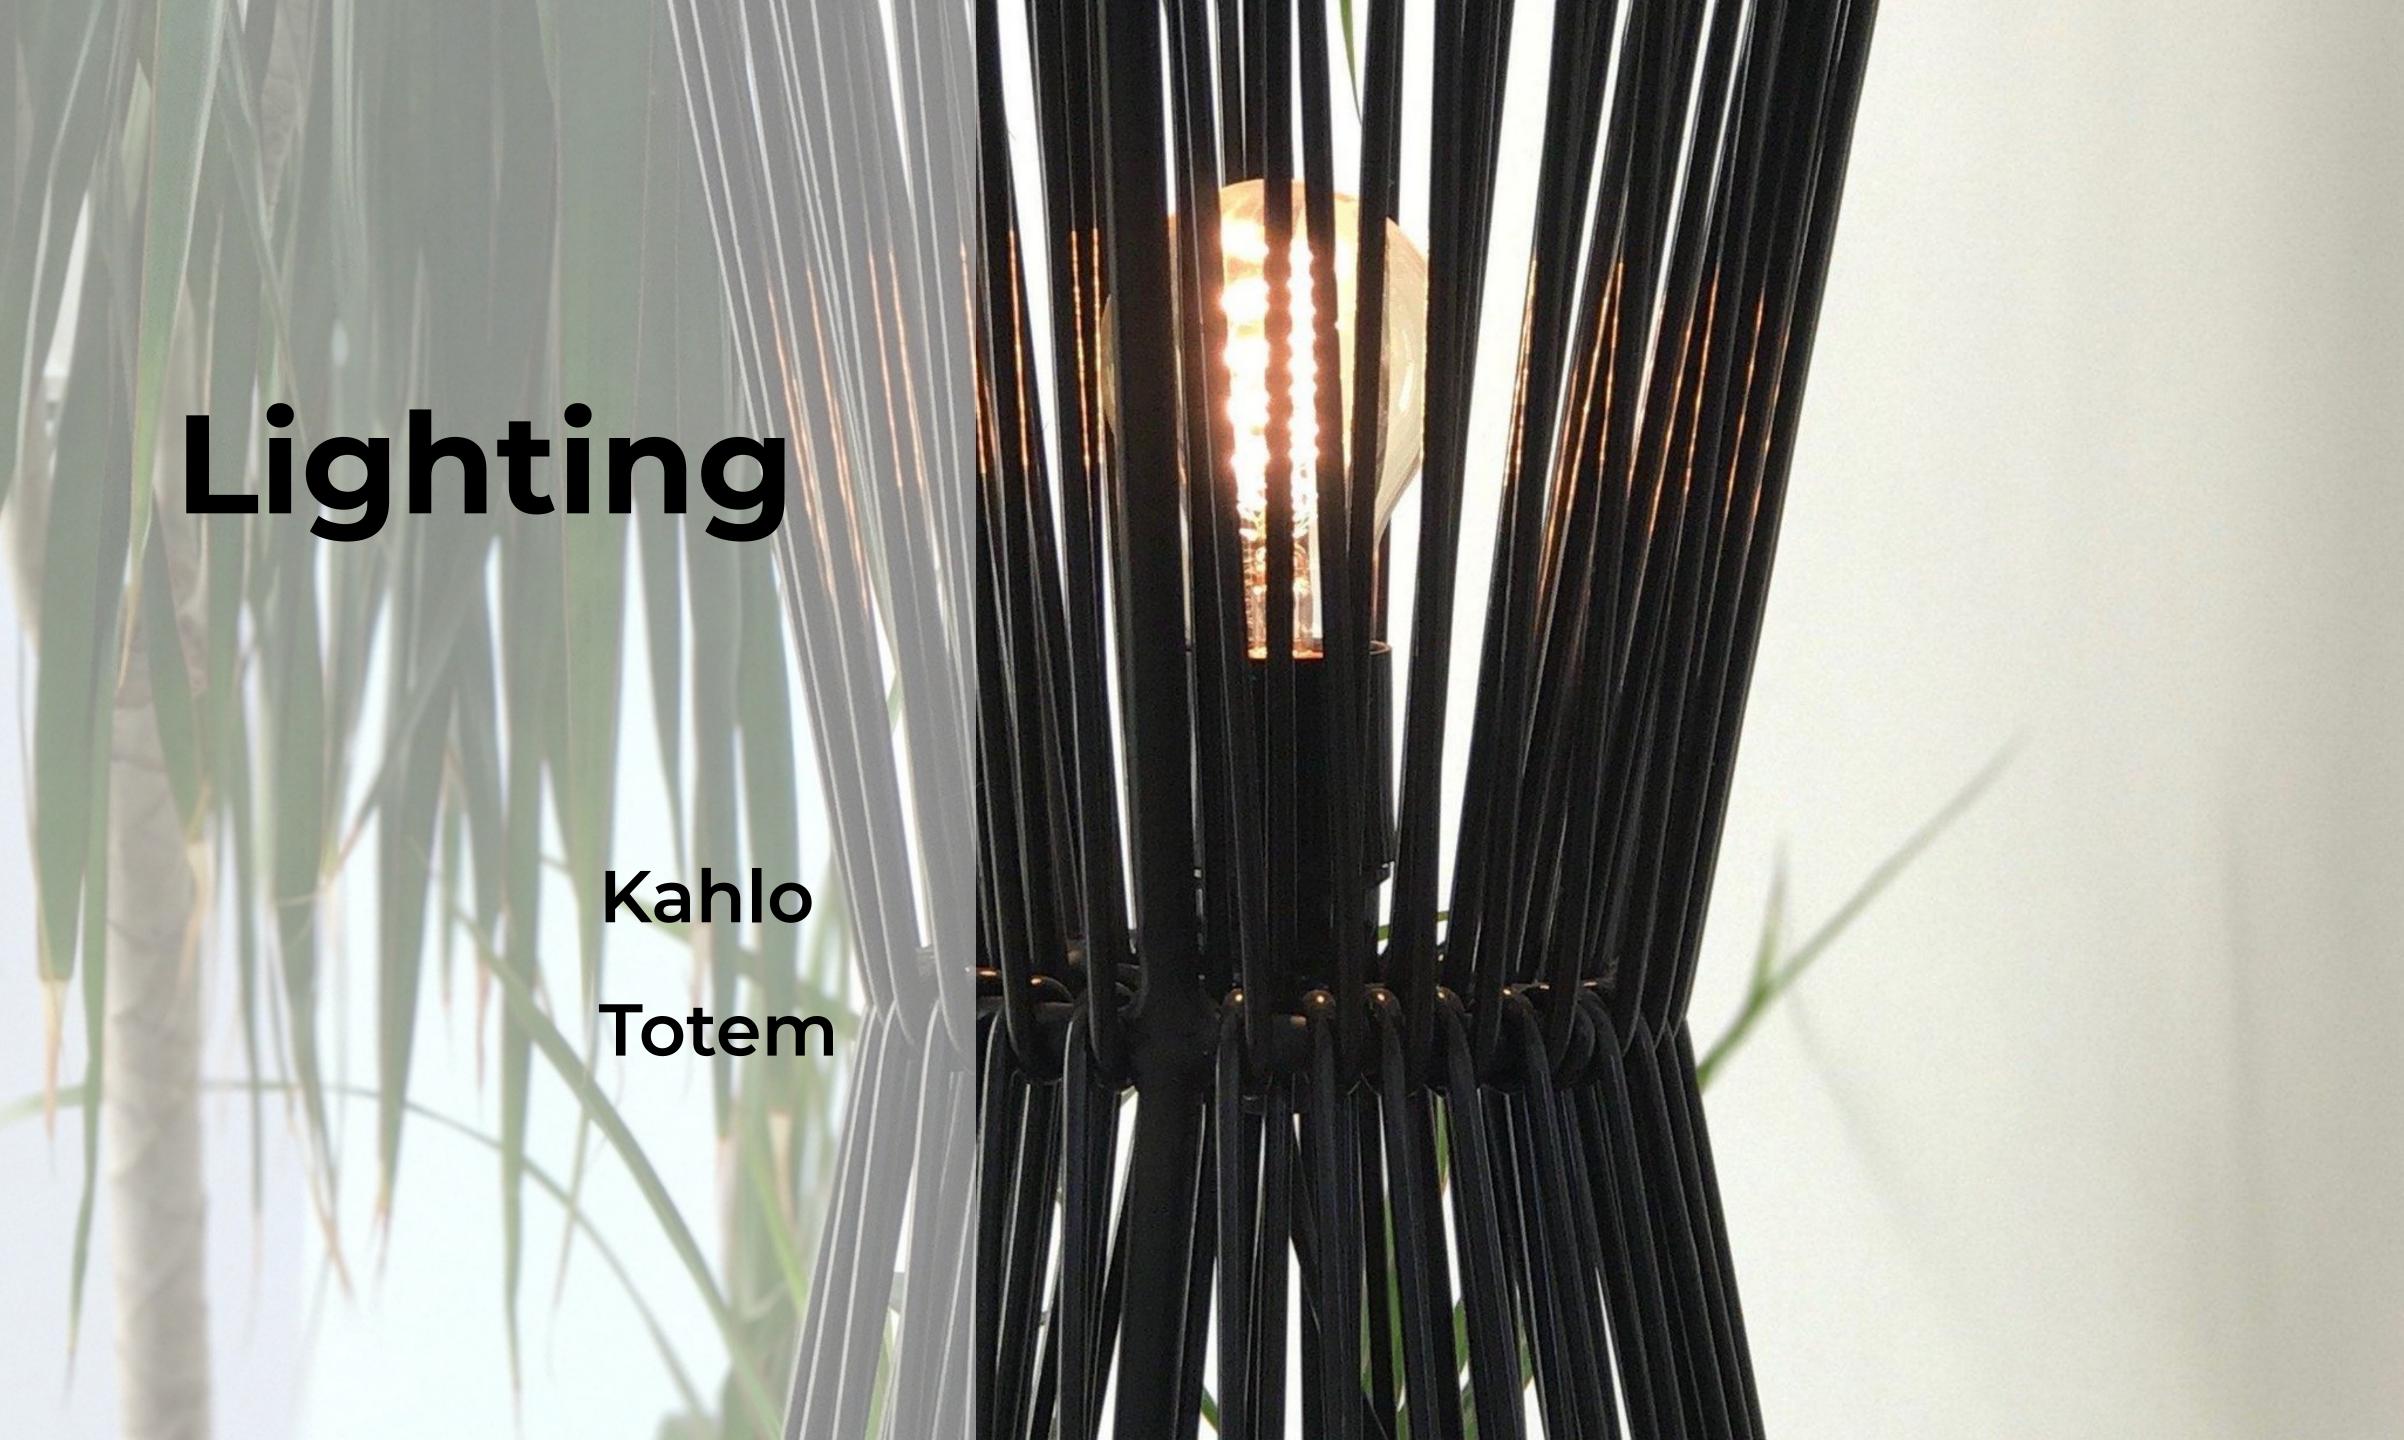

# Lighting

## Kahlo Totem

## Kahlo Floor Lamp

The Kahlo floor lamp is an eye-catcher for any interior with an unique design of simple lines and the open shade of hand-woven pvc.

Design by Nuria Pérez, Spain.

#### PVC

recycled PVC whenever possible

#### Handmade

In Mexico designed in Spain

#### Solid Steel

sturdy steel frame, cable is concealed in frame height 145cm

#### Specifications

| Made in    | Mexico                         |  |
|------------|--------------------------------|--|
| Dimensions | 37 x 145 cm 14.6" x 57.1" inch |  |
| Weight     | 3.2Kg(7.1lbs)                  |  |
| SKU        | KAH/                           |  |
|            |                                |  |