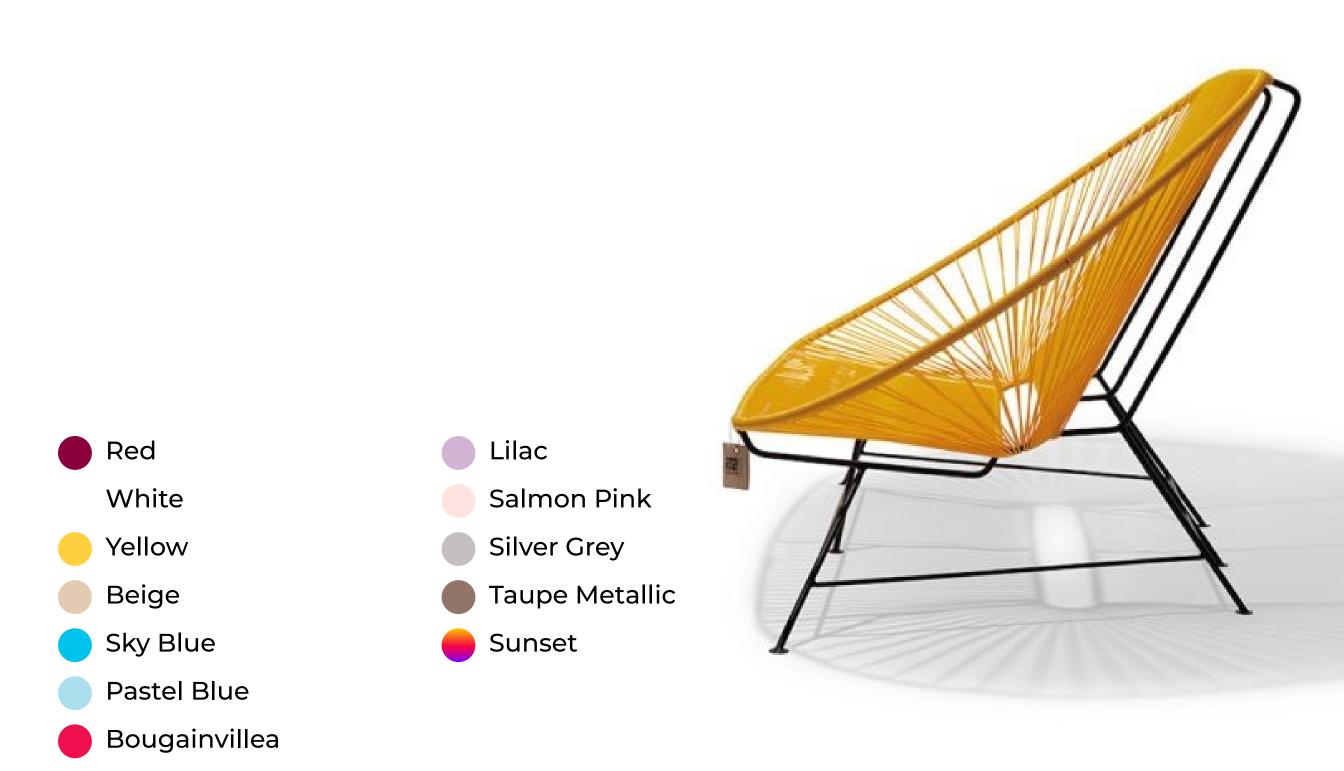

35cm (13.8")                                                     |
| ACA/2S/NG                                                        |
|                                                                  |

### PVC

Handwoven with comfortable PVC cords with "memory", so that the seat forms itself to your body and returns to its original shape after use.

### Handmade

In Mexico

### Solid Steel



## Acapulco Sofa

### Available in :



### Materials :

This original Acapulco sofa is made with recycled PVC as much as possible. The PVC cords are resistant to temperatures from -18°C to +80°C and direct sunlight, contain anti-oxidants and are free of phthalates. This not only ensures that the sofa is less harmful to our environment, but also makes it suitable for both indoor and outdoor use!



### Frames available in Black, White and Stainless Steel

### Maintenance :

Chocolate Brown

Violet / Wine

Our Acapulco sofas have a guaranteed quality and durability thanks to the welded frame with galvanized coating and the seat made with hand-woven flexible PVC cords.

The sofas are therefore suitable for years of use both inside and outside.

Clean your sofa with water and a little soap and dry it with a soft cloth.

# Condesa Chairs

Classic Leather White Frame Hemp Tule







## Condesa Classic

The Condesa chair has the same unique appearance and quality as the Acapulco chair, but is more rounded with a lower backrest and therefore more compact.

### Specifications

Made in

Dimensions

Weight Seat Height SKU Mexico

80W/79H/76D cm 31.5"/31.1"/29.9" inch

Width/height/depth

8K