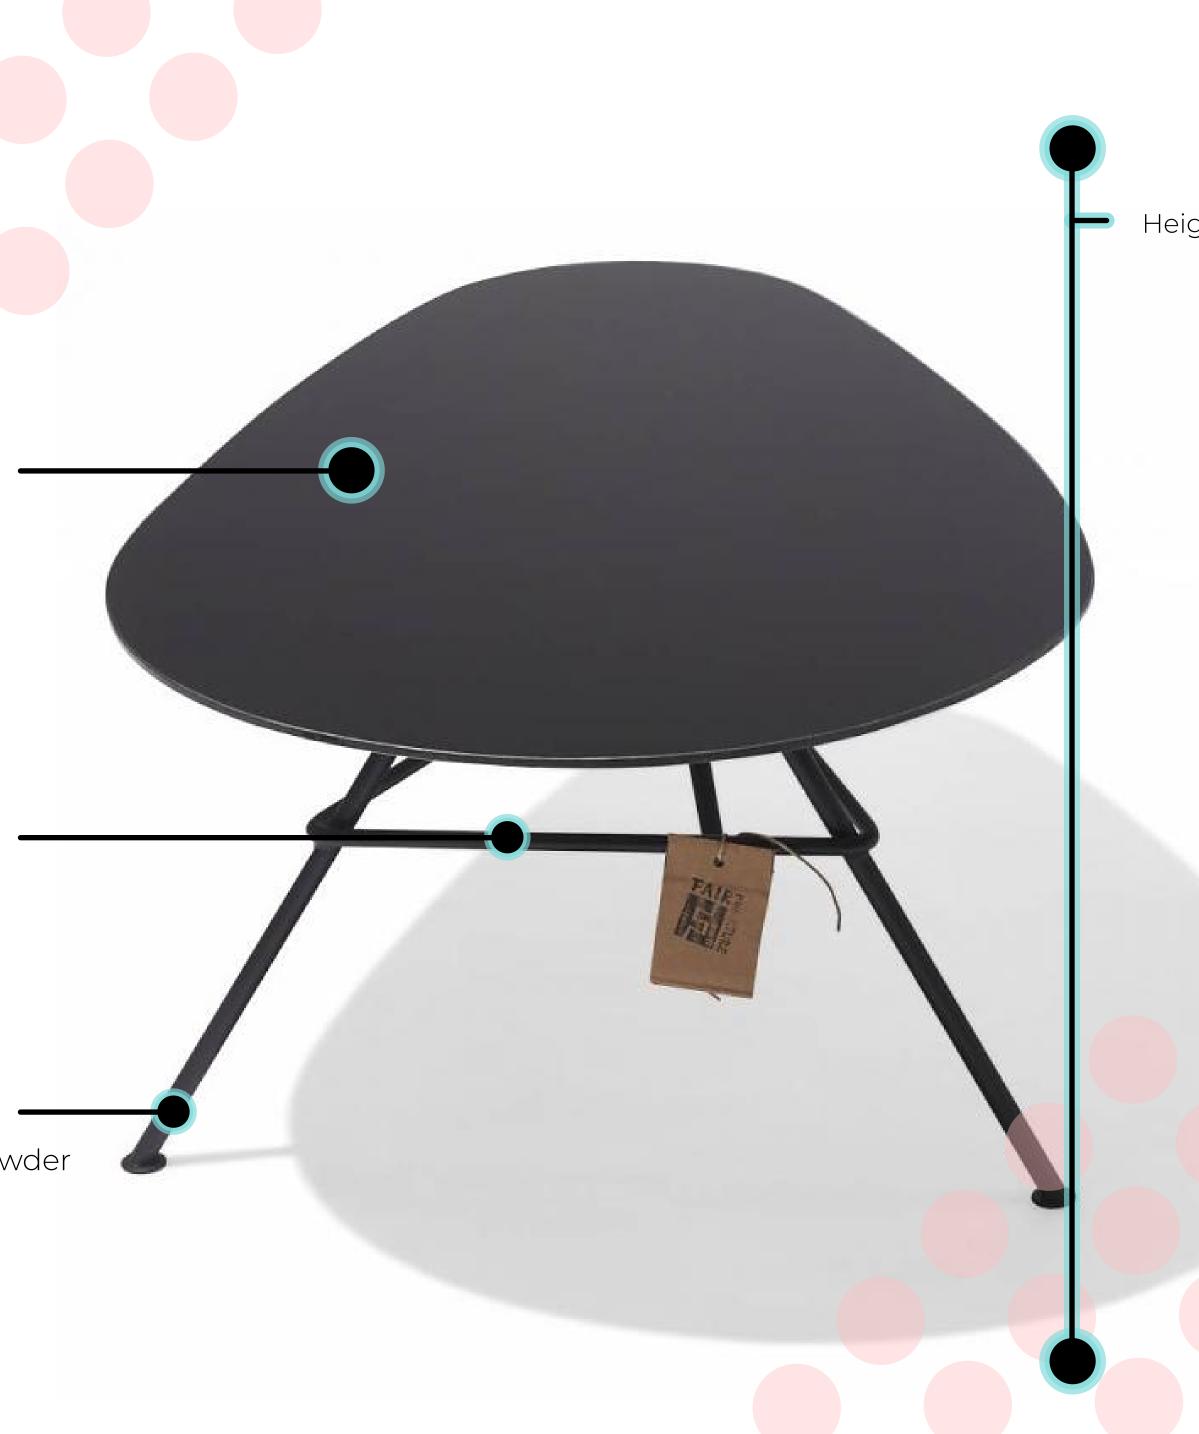

#### Specifications

| Made in    | Mexico                                                                  |
|------------|-------------------------------------------------------------------------|
| Dimensions | 50W/37H/75D cm<br>19.7"/14.6"/29.5"inch<br>Width/height/depth           |
| Weight     | Corten steel: 10kg (22lbs)<br>/Wood: 6kg (13lbs)<br>/Glass: 6kg (13lbs) |
| SKU        | ZAH/                                                                    |

Available in hardwood, glass and corten steel

#### Available in :

**Black Glass** 

Tzalam

**Corten Steel** 

AVAILABLE ALSO IN WHITE FRAME