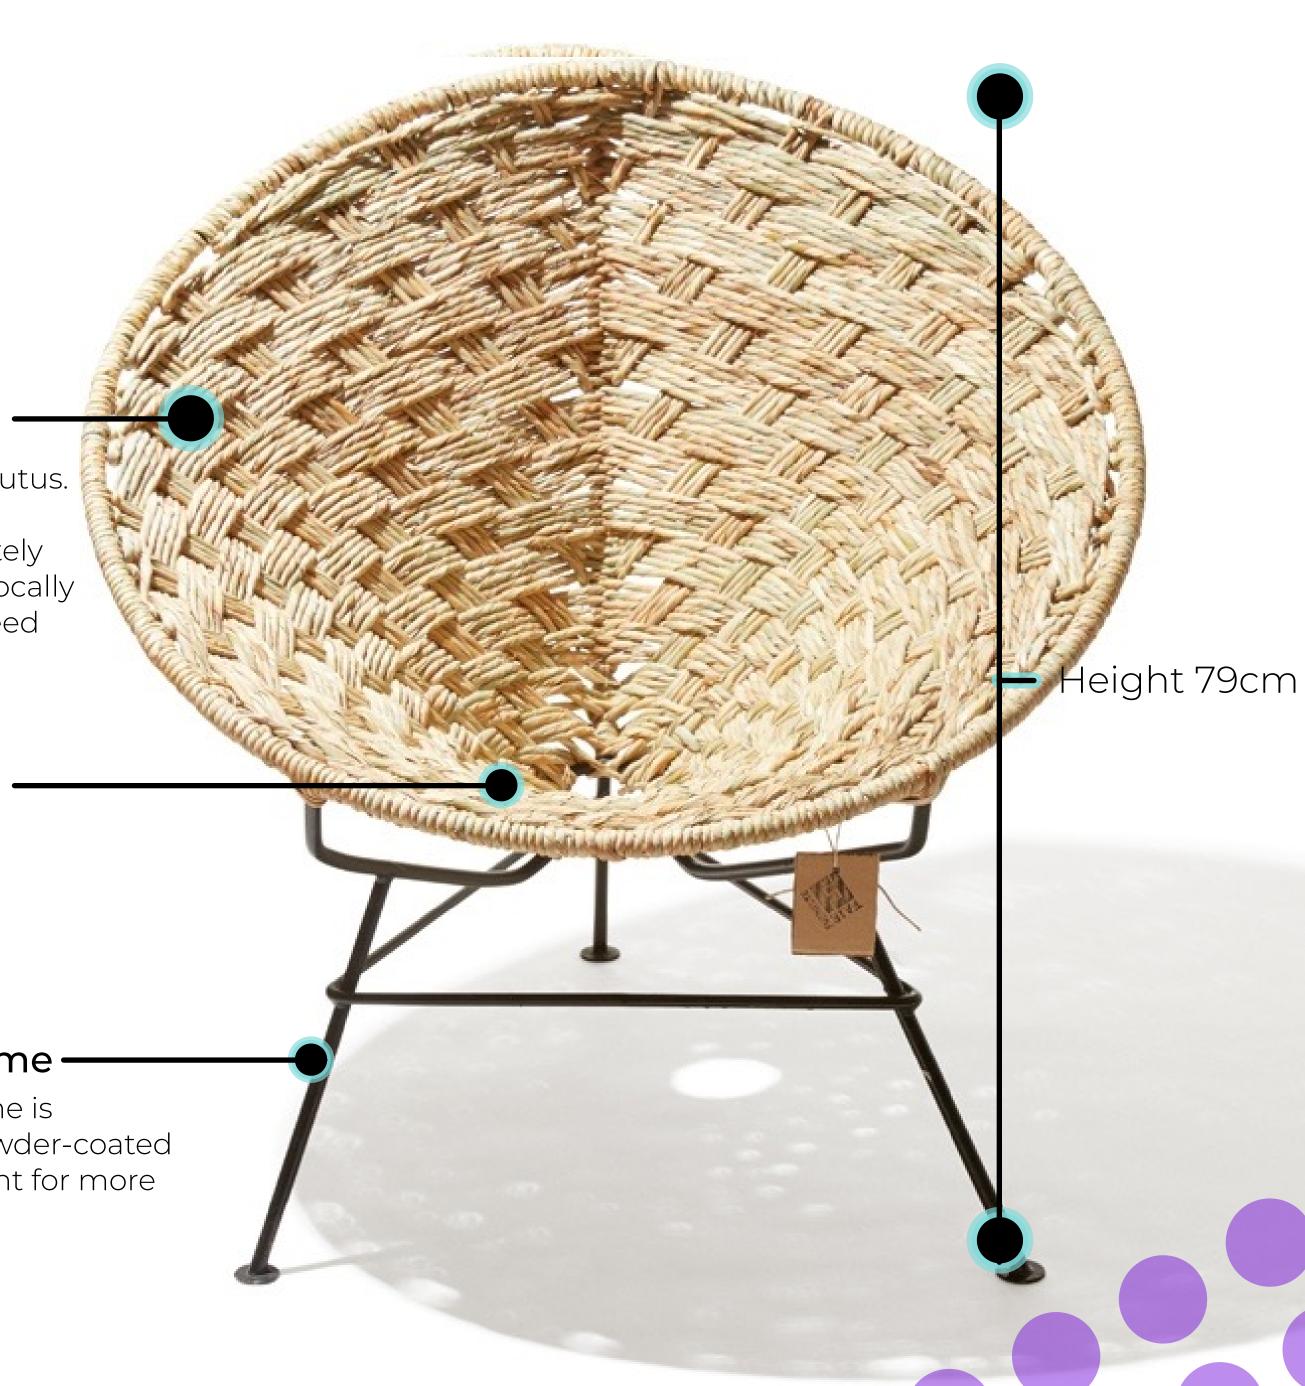

## Acapulco Tule

Unique Acapulco chair hand woven with special reed called Tule. Natural, beautiful and durable!

The seat is flexible and firm at the same time. The chair can be used without a pillow.

### Specifications

| Made in    | Mexico                                                      |
|------------|-------------------------------------------------------------|
| Dimensions | 75Wx88Hx96D<br>29.5"/34.6"/37.8" Inch<br>Width/height/depth |
| Weight     | 8.3 Kg (18LBS)                                              |
| SKU        | ACA/TOL                                                     |

### Natural Reed

Natural Reed Schoenoplectus acutus. The seat is completely hand-woven with locally obtained natural reed

### Handmade In Mexico

### Solid Steel

### Available in :

Natural Tule Reed With Black Frame

### Frames available in Black, White and Stainless Steel