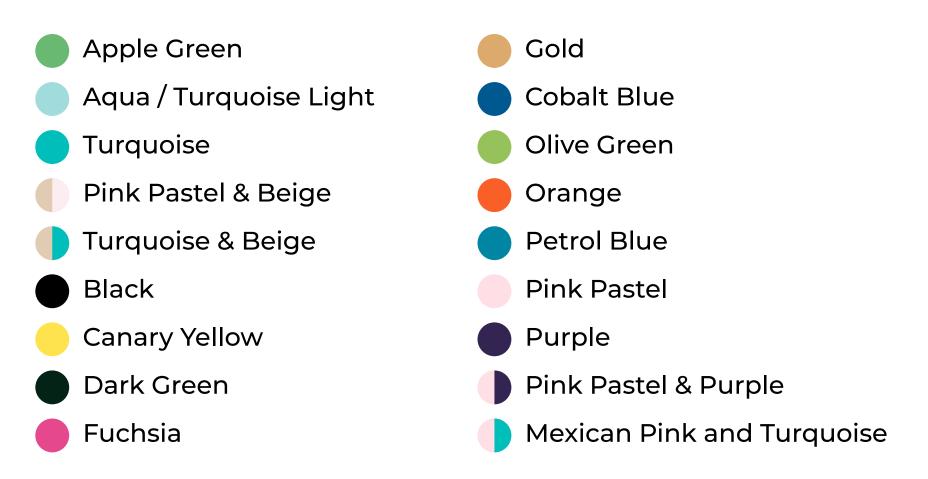

### Available in :

### Available in :

Light Brown Hemp with White Frame

Light Brown Hemp with Black Frame

Light Brown Hemp Cords with Turquoise PVC Accent

### Available in :

Natural Tule Reed With Black Frame

### Available in :

Light Brown Hemp with Black Frame

#### Available in :

Natural Tule Reed With : Black Frame White Frame Stainless Steel

#### Available in :

#### Available in :

**Black Glass** 

Tzalam

**Corten Steel** 

AVAILABLE ALSO IN WHITE FRAME

### Bistro Table

Available in :

**Black Glass** 

Tzalam

Corten Steel

AVAILABLE ALSO IN WHITE FRAME

### Totem Lamp

Available in :