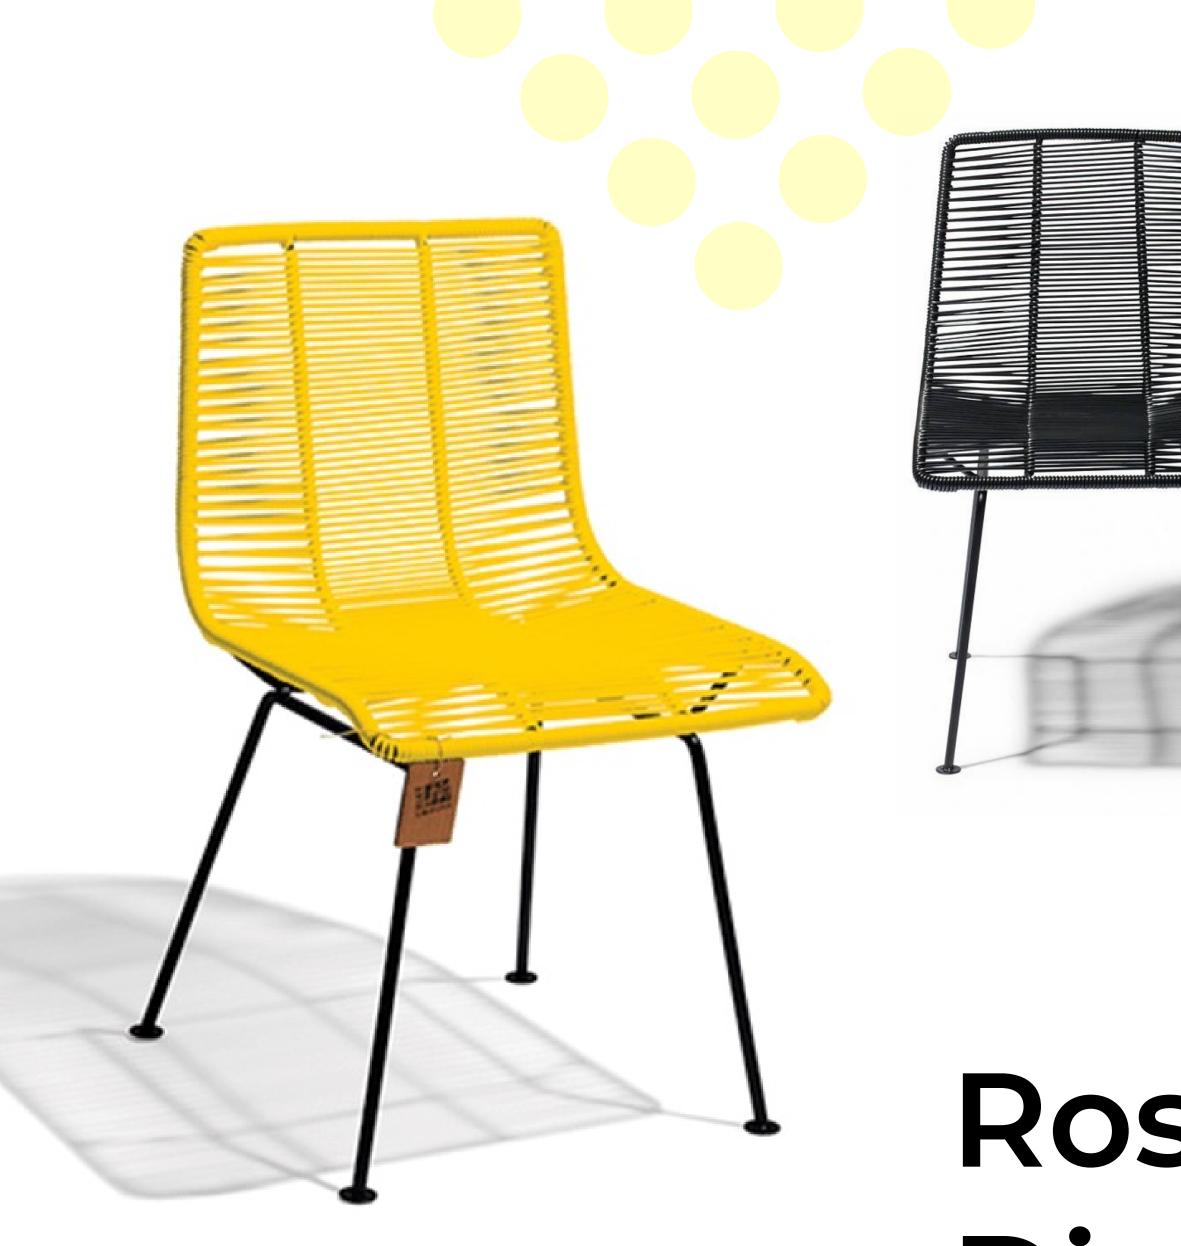

## Rosarito Dining Chair

Made of high quality solid steel and handwoven PVC in the same technique as the Acapulco chair. Perfectly suitable for both indoor and outdoor use. The open structure and inspiring colors make this chair an eye-catcher for dining room, patio or office. The seat is handwoven from flexible and comfortable PVC cords.

## Rosarito **Dining Chair**

#### Available in :