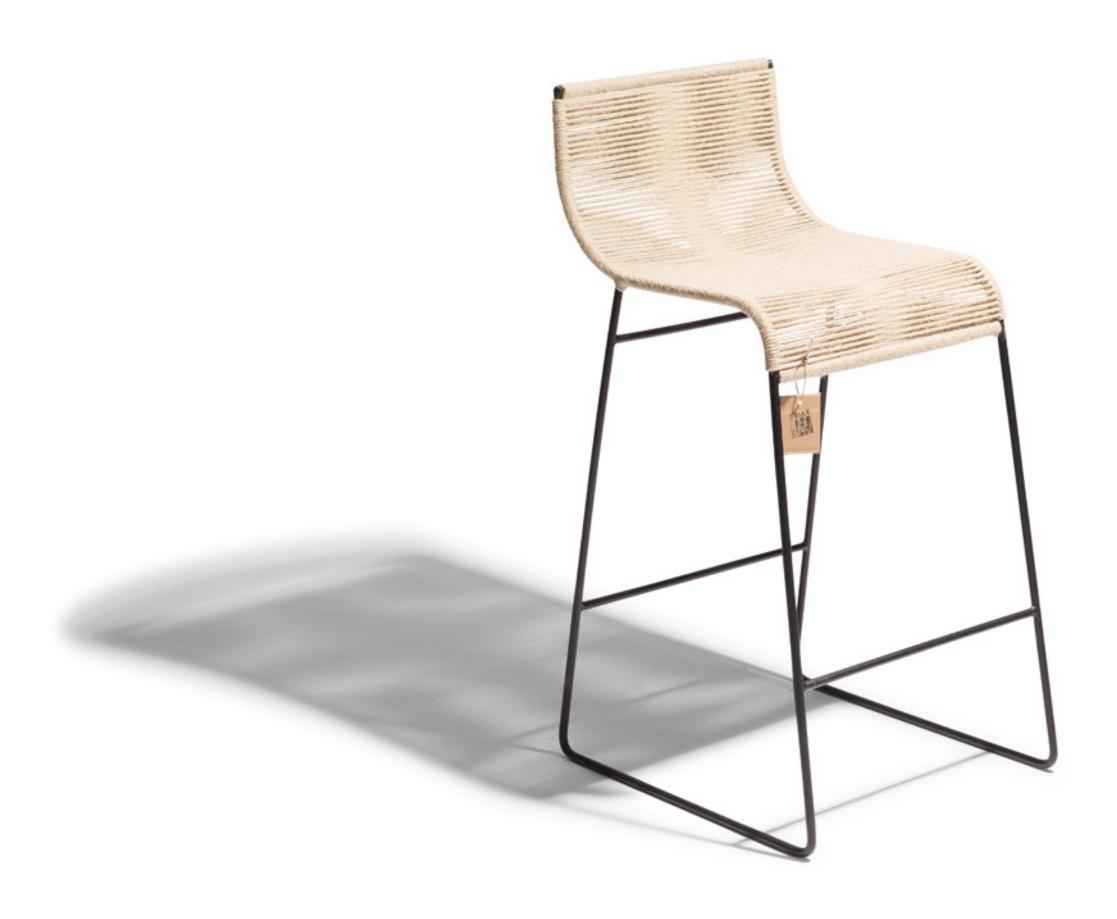

## Zicatela Barstool

## Zicatela Barstool

The Zicatela barstool is the ideal barstool for both indoor and outdoor use. They can be used both at pool areas and indoor kitchens. The seat is flexible and comfortable

#### Specifications

Made in

Dimensions

50W/98H/34D cm 19.7"/38.6"/13.4" Width/height/depth

8kg (18lbs) Weight

Mexico

Seat height 74cm (29.1") SKU

ZIC/

Comfortable seat with backrest

#### Handmade in Mexico

#### Solid Steel

- Solid steel frame, galvanized and powder-coated