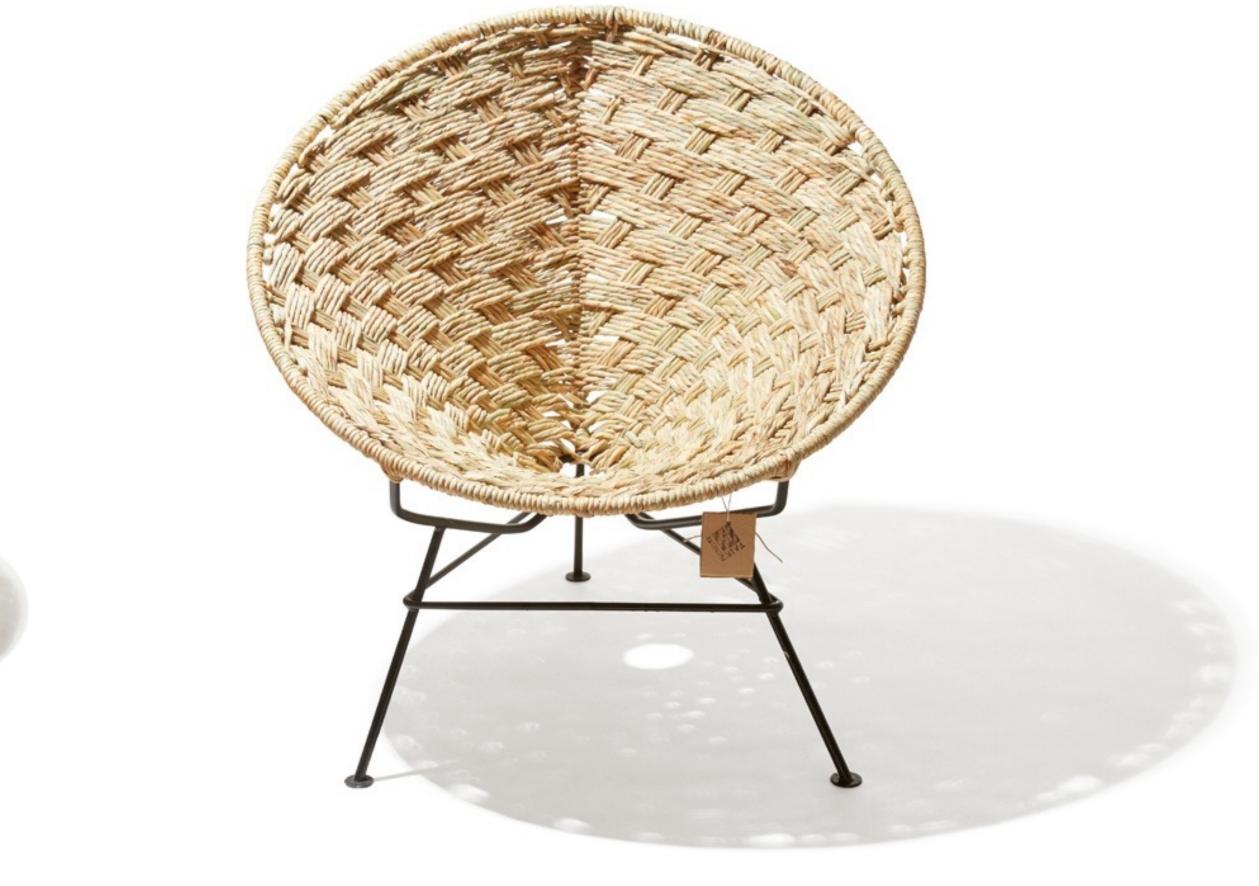

## Acapulco Tule

Unique Acapulco chair hand woven with special reed called Tule. Natural, beautiful and durable!

The seat is flexible and firm at the same time. The chair can be used without a pillow.

### Natural Reed

Natural Reed Schoenoplectus acutus. The seat is completely hand-woven with locally obtained natural reed

### Handmade In Mexico

### Solid Steel

## Acapulco Chair Tule

### Available in :

Natural Tule Reed With Black Frame