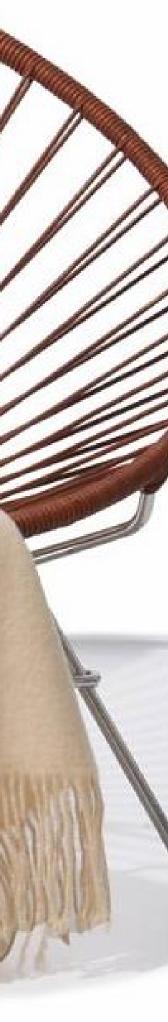

# Acapulco Chair Leather

## Acapulco Leather

This Acapulco chair is definitely a favorite if you are looking for elegance and authenticity. It retains the original shape and is hand-woven with high-quality natural leather, offering softness and flexibility. An original and exclusive item for any interior.

The leather cords offer a warm feeling and ensure adequate support and a comfortable seat.

### Leather

Natural leather, available in black and brown