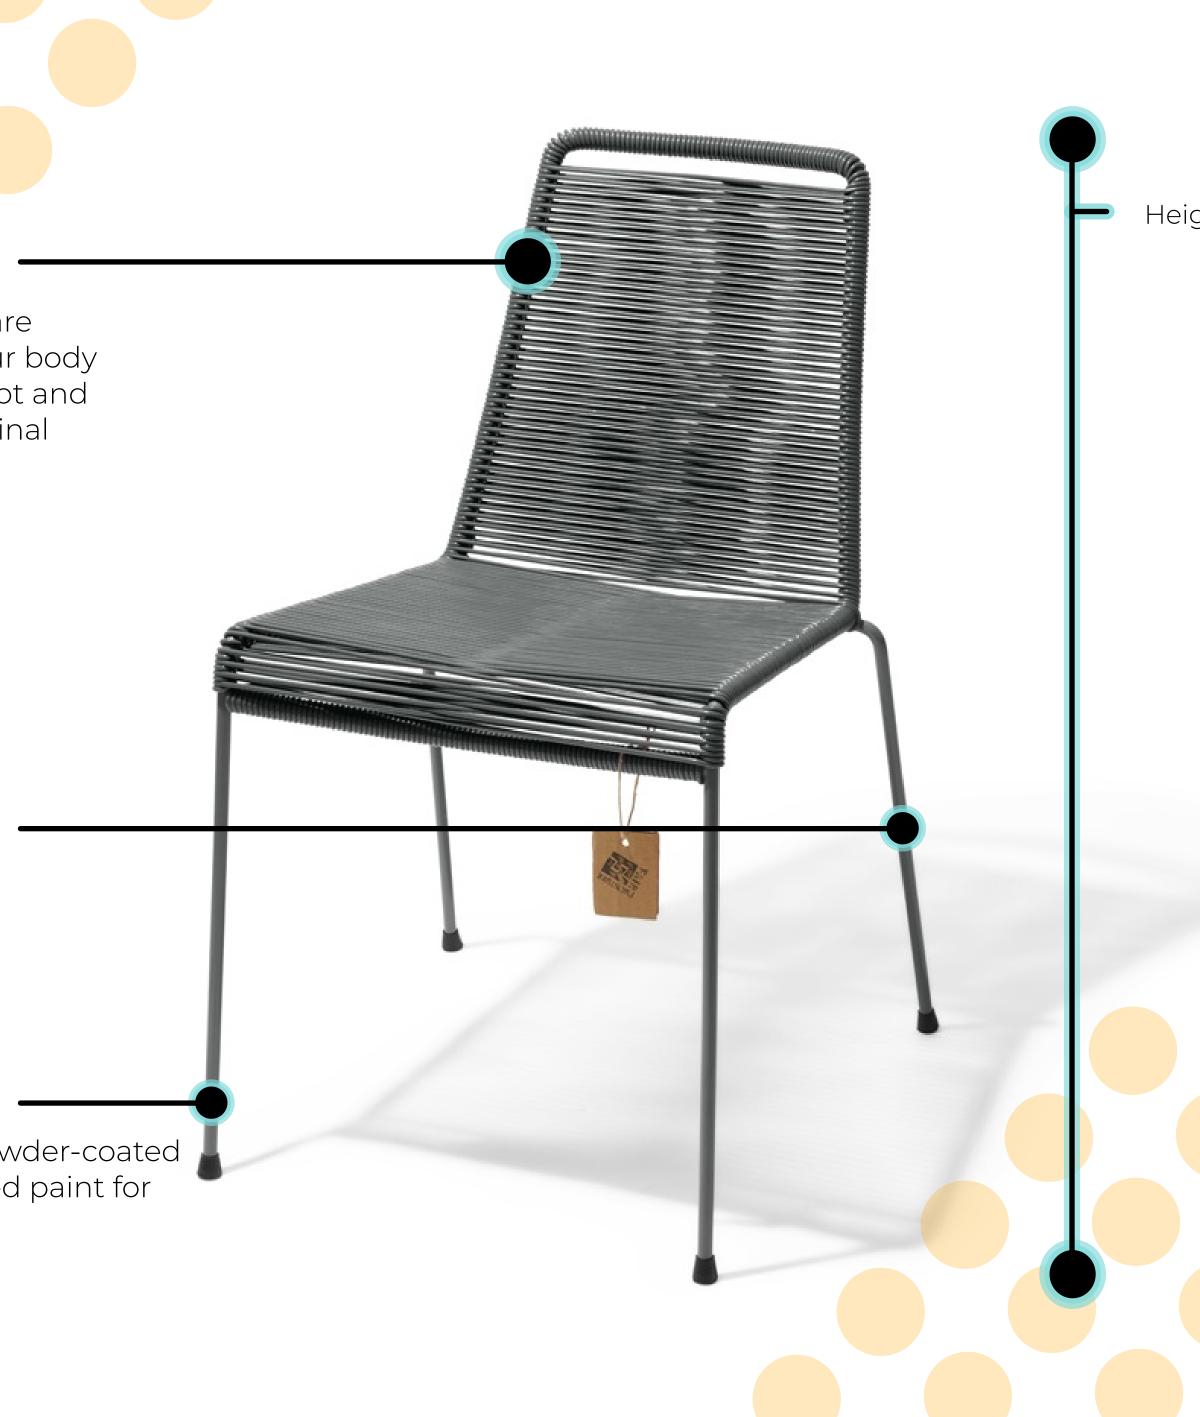

#### Specifications

Made in

Dimensions

SKU

45W/81H/50D cm 17.7"/31.9"/19.7"inch Width/height/depth

Weight 6Kg (13.2lbs)

**Seat Height** 49 cm (19.3")

MOL/...

Mexico

#### Solid Steel

Galvanized and powder-coated steel with texturized paint for more durability.