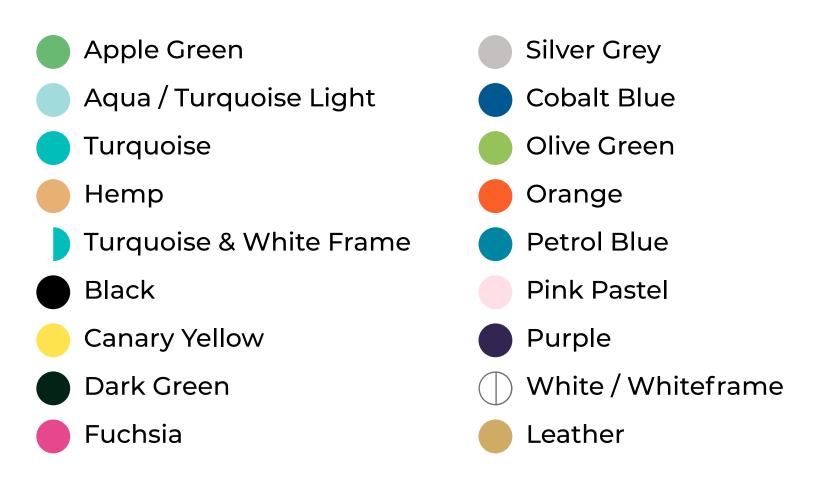

### Available in :

### Materials :

This original Mexican Acapulco chair is made with recycled PVC as much as possible. The PVC cords are resistant to temperatures from -18°C to +80°C and direct sunlight, contain anti-oxidants and are free of phthalates.

This not only ensures that the chair is less harmful to our environment, but also makes it suitable for both indoor and outdoor use!

Violet / Wine

## Frames available in Black, White and Stainless Steel