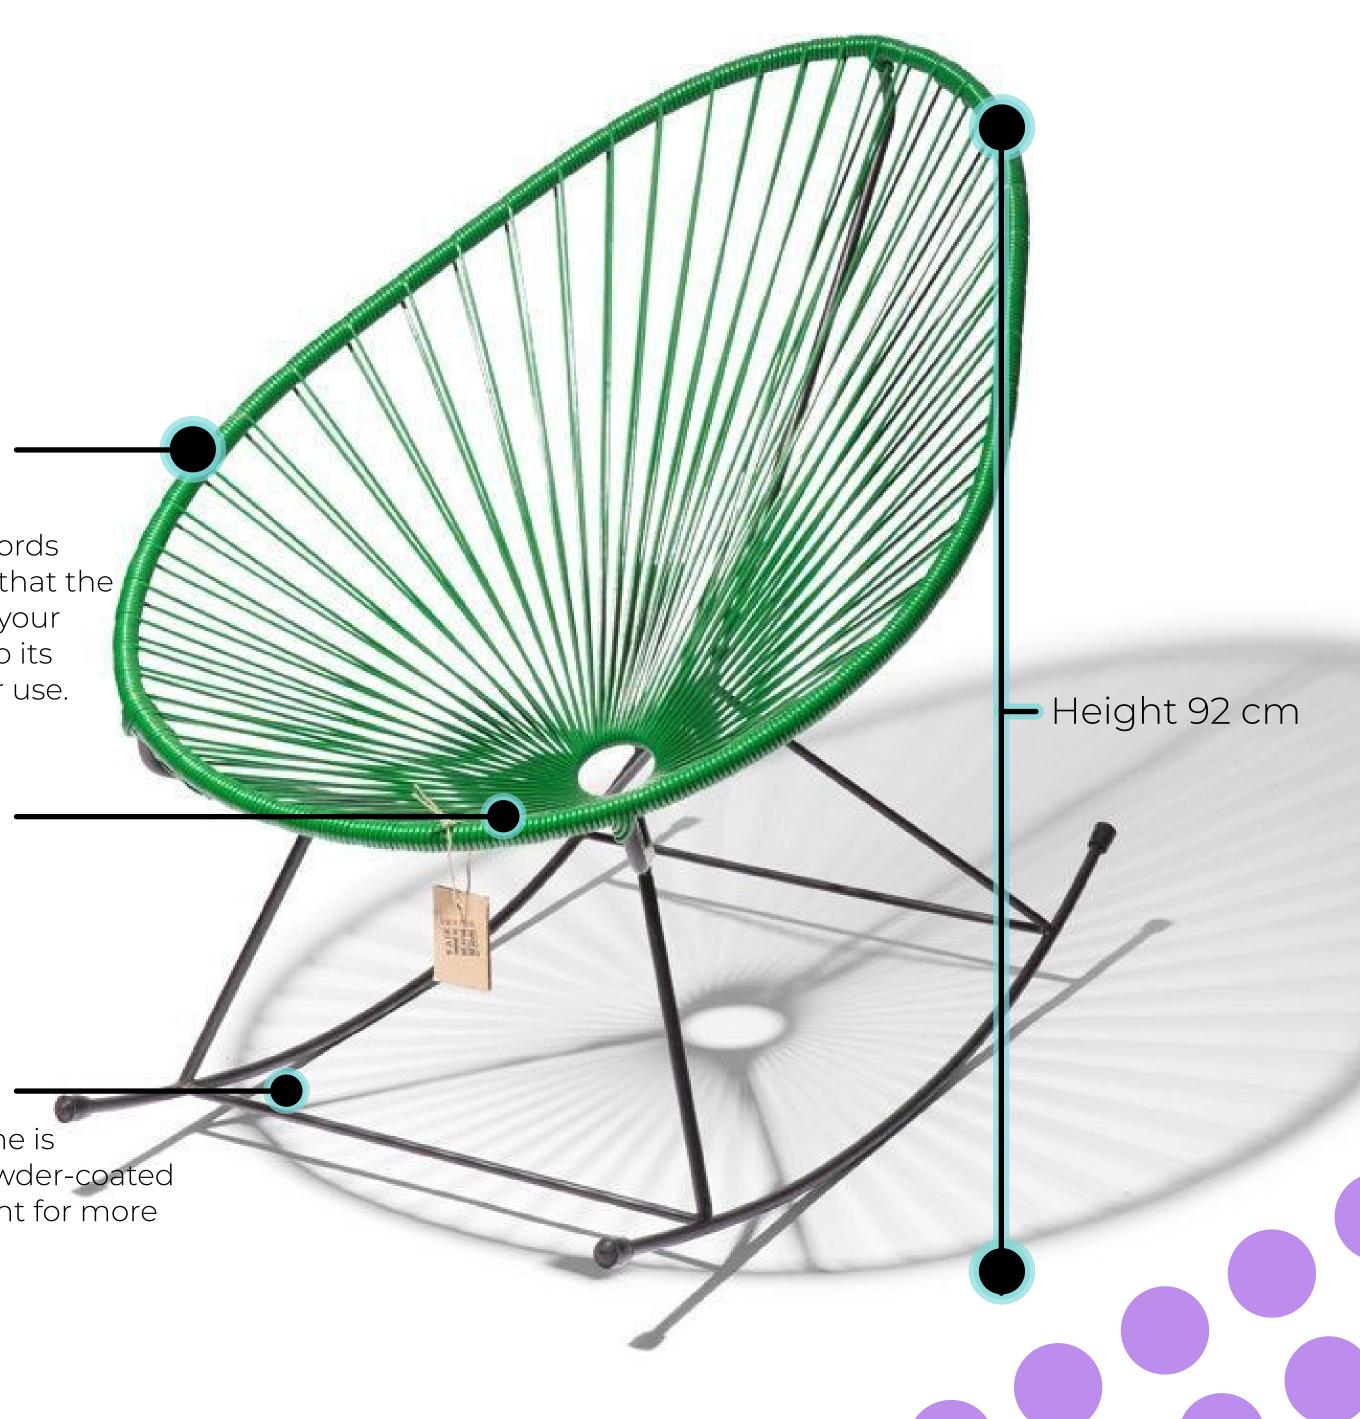

## Acapulco Rocking Chair

Acapulco Rocking Chair Stylish rocking version of the original Acapulco chair - Mexican design icon of the 50´s.

The seat is hand-woven from flexible and comfortable PVC cords with 'memory'. The seat adapts to your body to return to its original form after use.

### **Specifications**

| Mad | e ir | า |
|-----|------|---|
|     |      |   |

Dimensions

75Wx92Hx99D 29.5"/36.2"/39" Width/height/depth

Weight 10 Kg (9LBS)

Seat Height 48cm

SKU