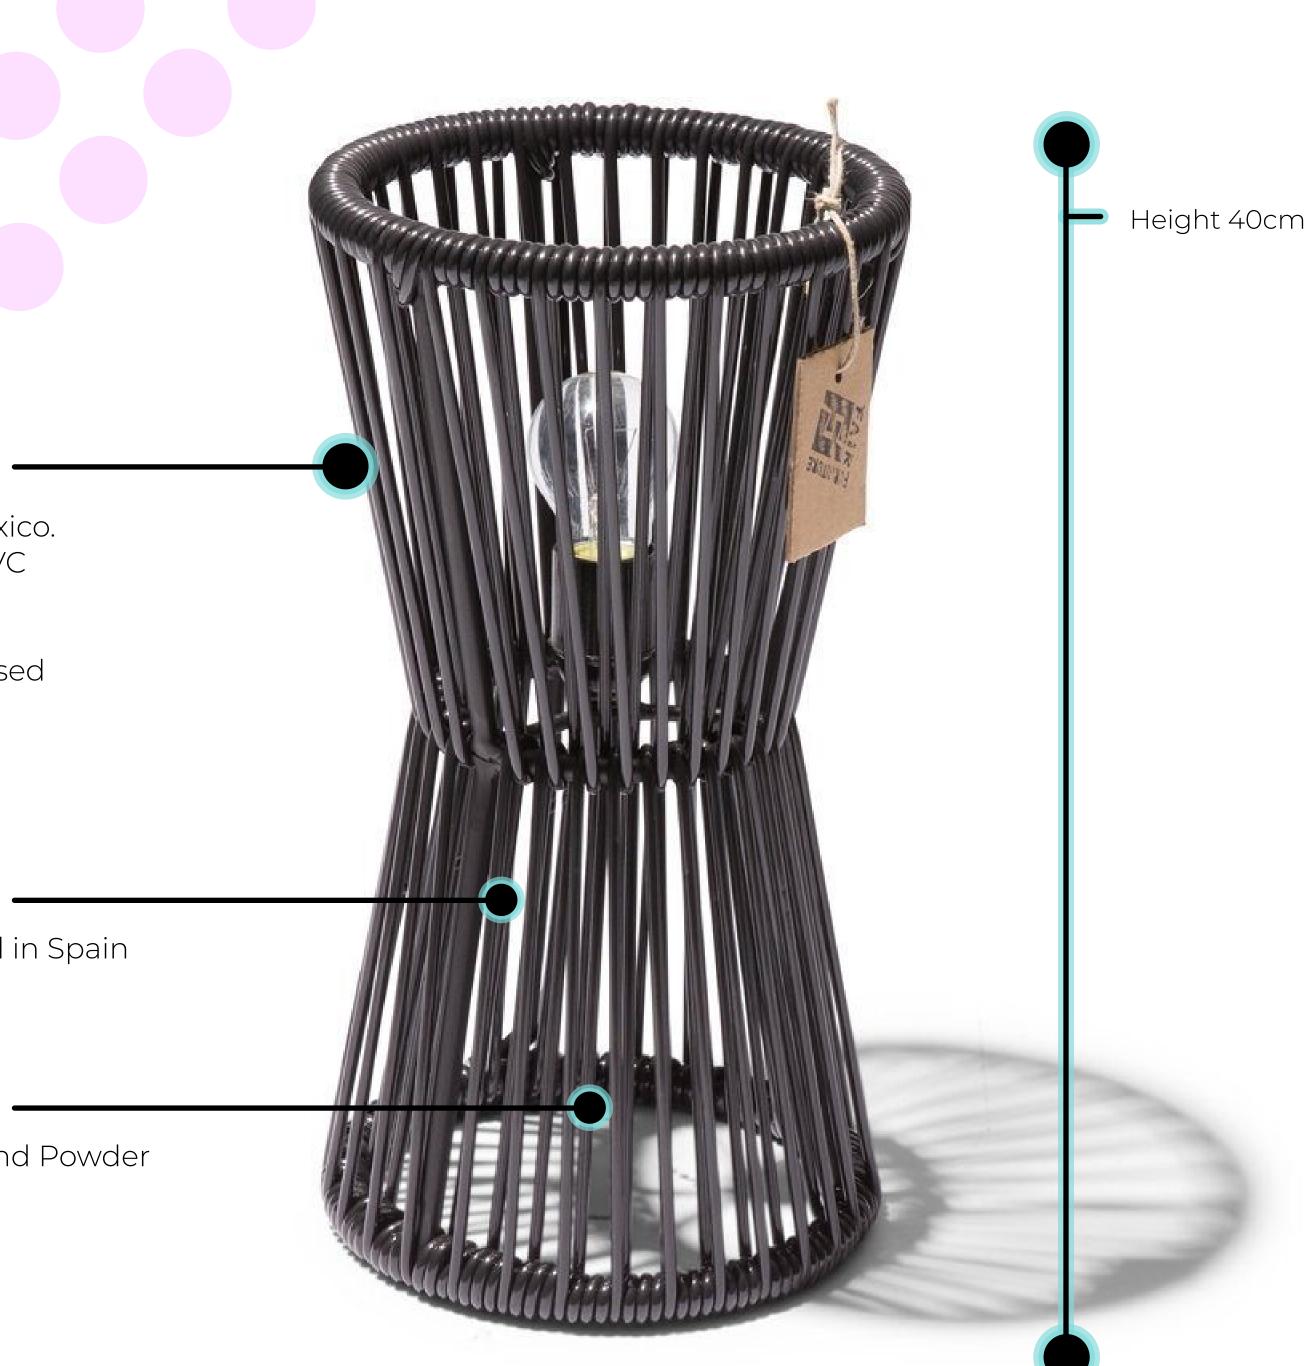

### Totem Lamp

Totem lamp Made with recycled or recyclable PVC. Suitable to illuminate any space. Designed by Nuria Pérez for Fair Furniture.

#### Specifications

Made in

Dimensions

21W/40H/21D cm 8.3"/15.7"/8.3"inch Width/height/depth

Mexico

TOT/

Weight 1.5kg

SKU

#### Materials :

Solid steel Ø12mm Electrostatic lacquer Cable length: 1.80 m with switch