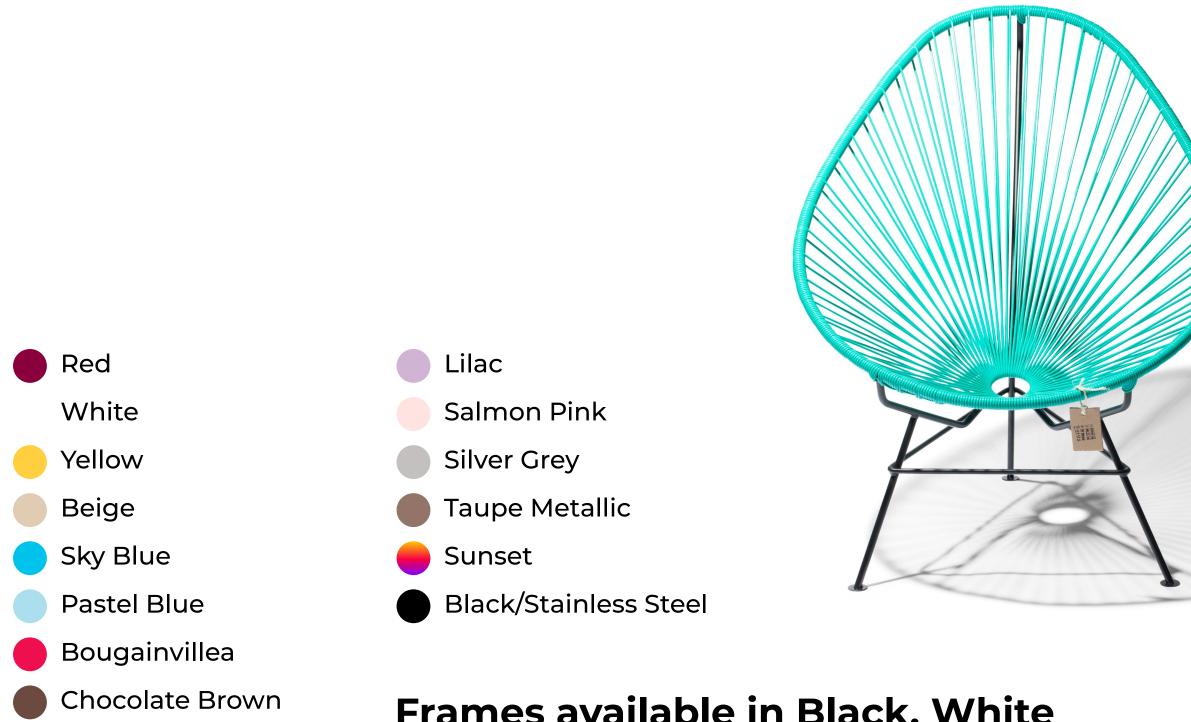

## Frames available in Black, White and Stainless Steel

### The frame is available in black, white and stainless steel.

### Frames available in Black, White and Stainless Steel

#### Available in :

**Black Glass** 

Tzalam

**Corten Steel** 

AVAILABLE ALSO IN WHITE FRAME

### Bistro Table

Available in :

**Black Glass** 

Tzalam

Corten Steel

AVAILABLE ALSO IN WHITE FRAME