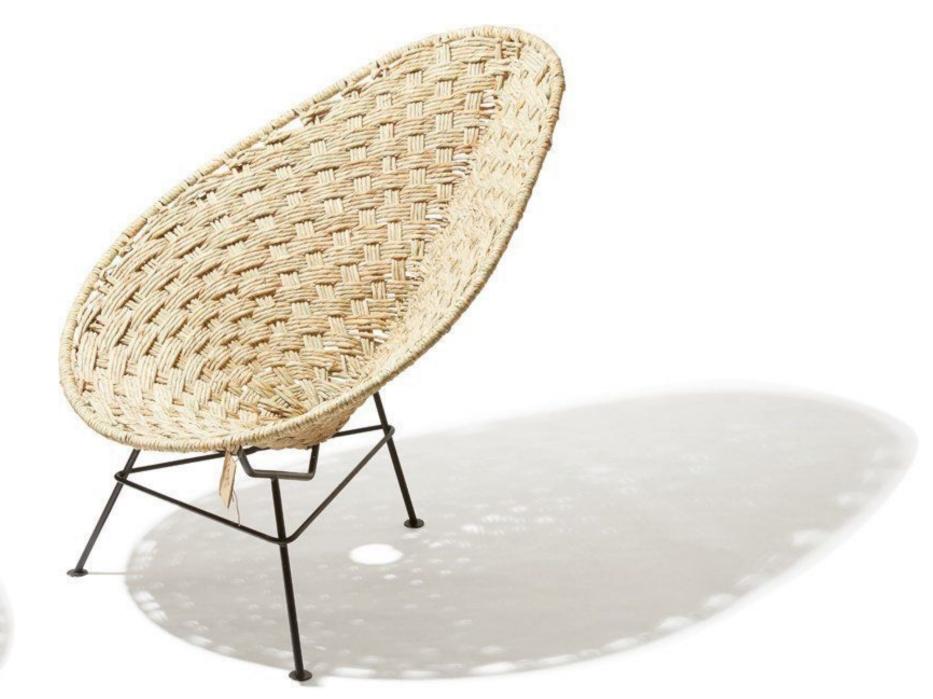

## Acapulco Classic

This classic version of the original Acapulco chair is an absolute asset to any space. This timeless lounge chair can be enjoyed for many years, both indoor and outdoor!

## Frames available in Black, White and Stainless Steel