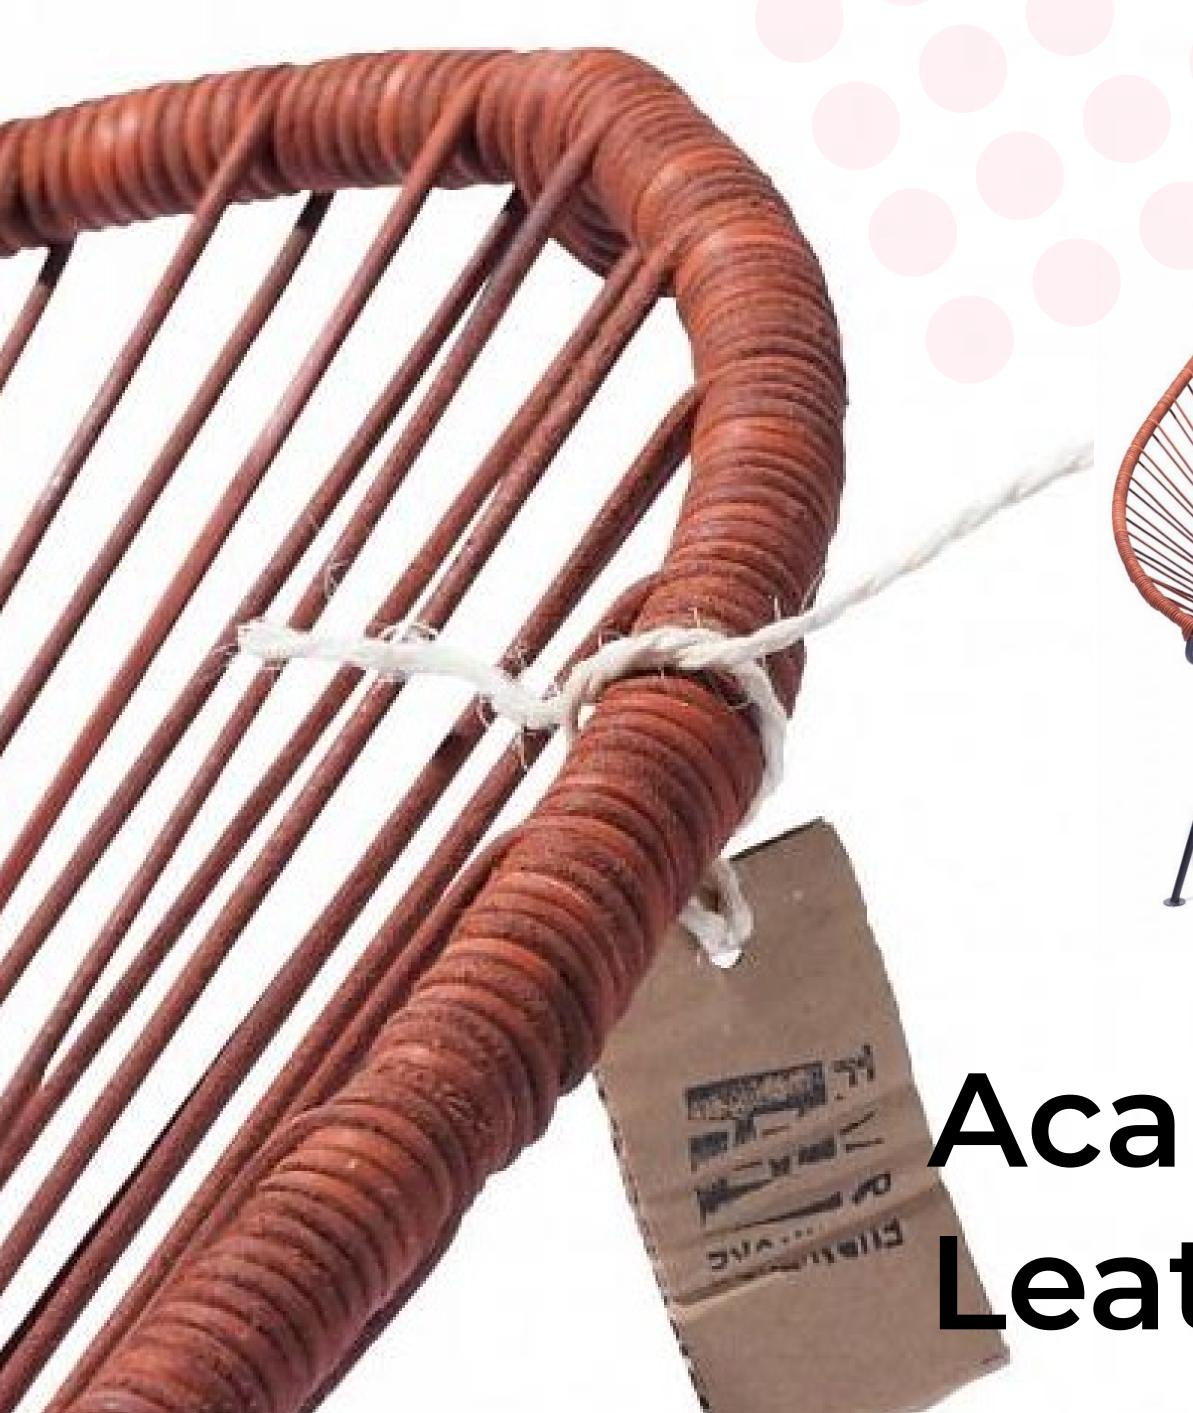

## Acapulco Leather

This Acapulco chair is definitely a favorite if you are looking for elegance and authenticity. It retains the original shape and is hand-woven with high-quality natural leather, offering softness and flexibility. An original and exclusive item for any interior.

The leather cords offer a warm feeling and ensure adequate support and a comfortable seat.

### Leather

Natural leather, available in black and brown