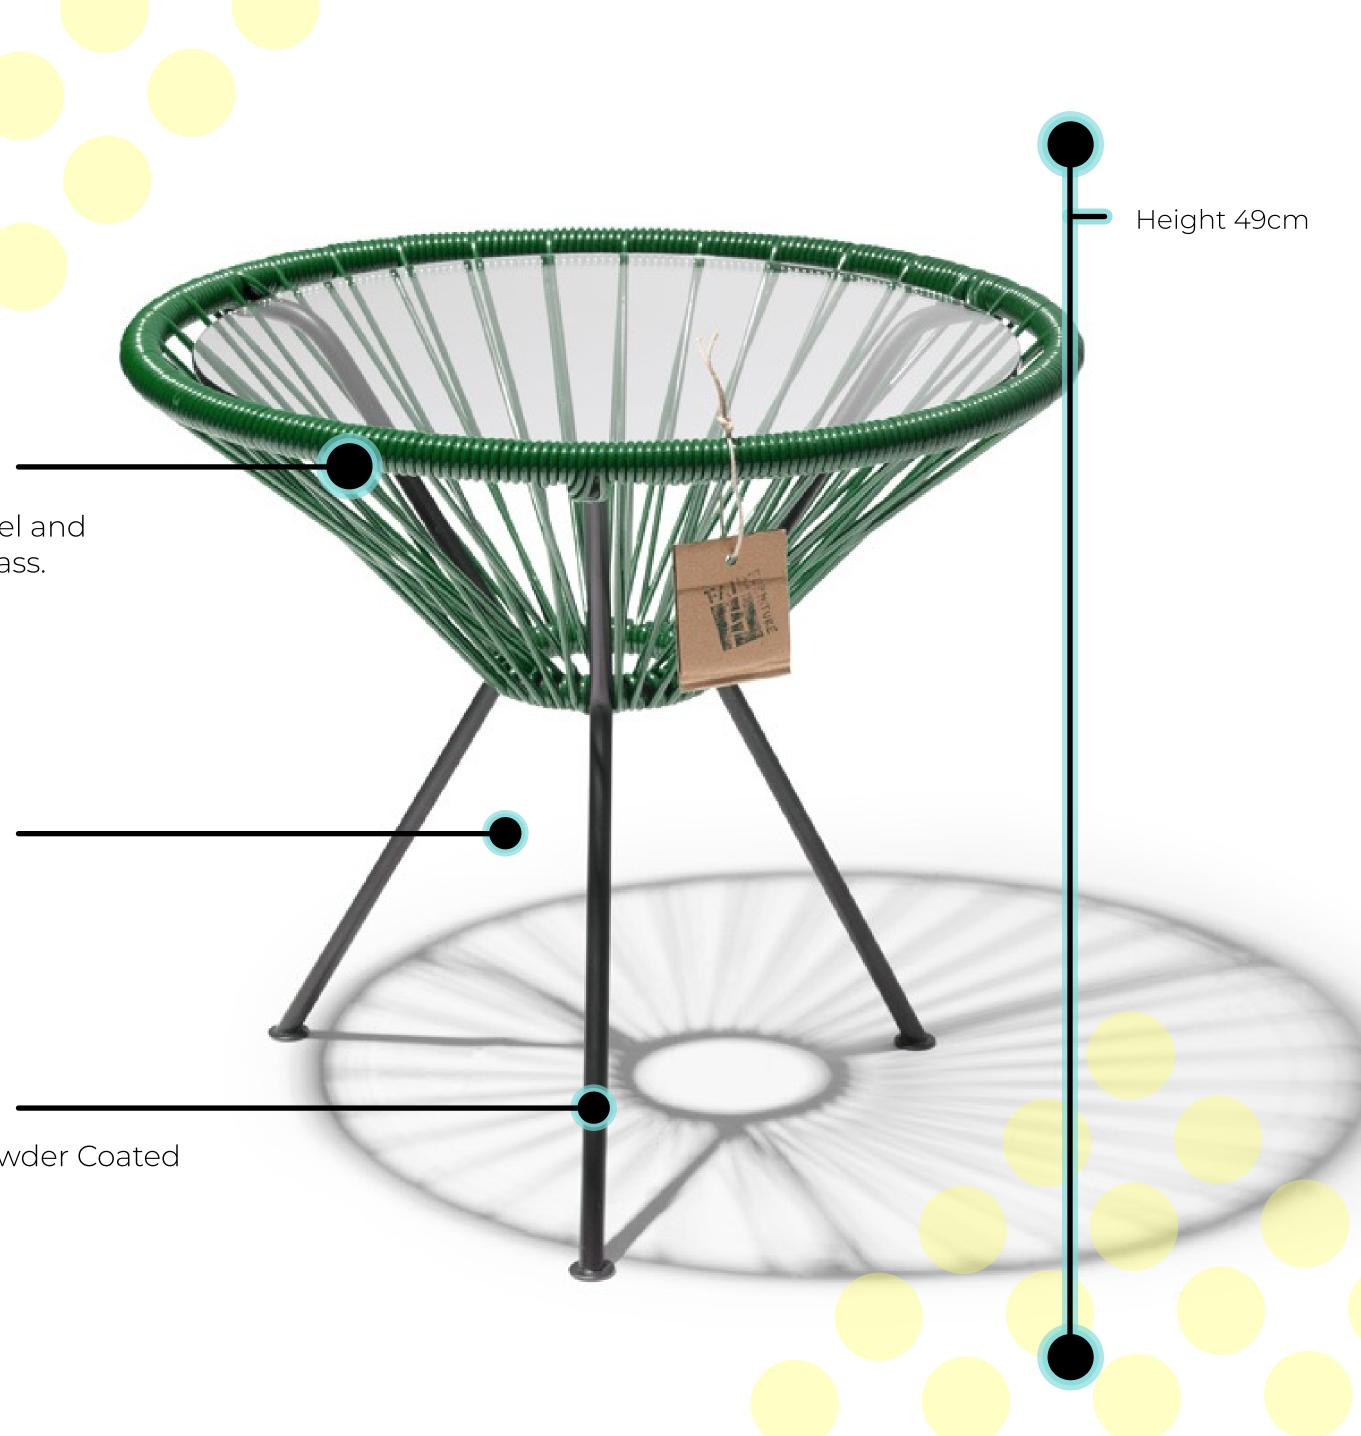

## Japon Side Table

The Japón table shares the same techniques and materials as the Acapulco Chair. It has a circular shape and a crystal glass surface. Its simple, modern and compact design makes it a perfect side table for interiors and exteriors.

#### Specifications

Made in Mexico

Dimensions

50W/49H/50D cm 19.7"/19.3"/19.7" Width/height/depth

Weight 6Kg(13.2lbs)

MJ/

SKU

PVC

recyclable PVC, steel and 6mm tempered glass.