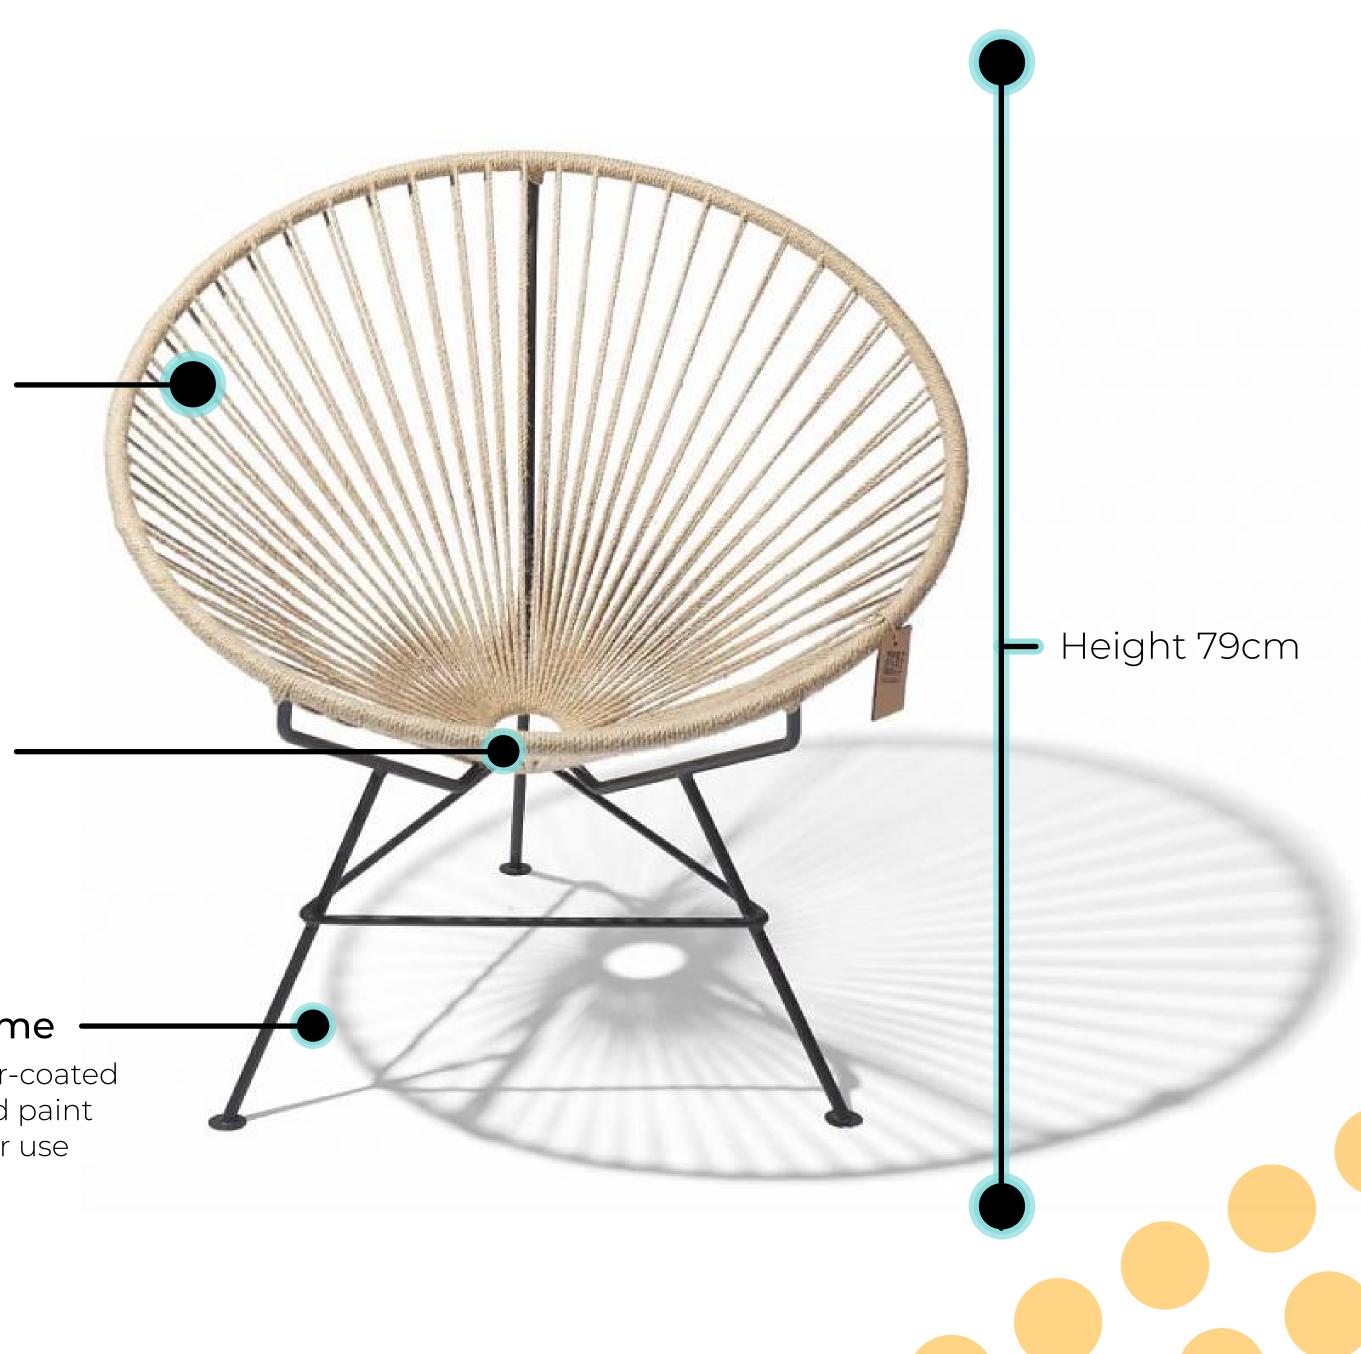

# Acapulco Chair Hemp

## Acapulco Hemp Chair

This hemp chair is the perfect complement to any space you want to give a harmonious touch of design with a sustainable use of Mother Nature. Hemp is moderately suitable for outdoor use and feels soft and comfortable.

This unique Acapulco Hemp chair is the natural version of the original Acapulco chair. The seat is comfortable due to the soft and slightly flexible hemp fiber.

### Specifications

| Made in |  |
|---------|--|
|---------|--|

Dimensions

Weight Seat Height SKU

Mexico

75Wx88Hx96D 29.5"/34.6"/37.8" Inch Width/height/depth 8.2 Kg (18LBS)

37cm (14.6" inch)

ACA/CAN/.....

Hemp Natural Hemp Fiber Height 88cm Handmade In Mexico Solid Steel The solid steel frame is galvanized and powder-coated with texturized paint for more durability.