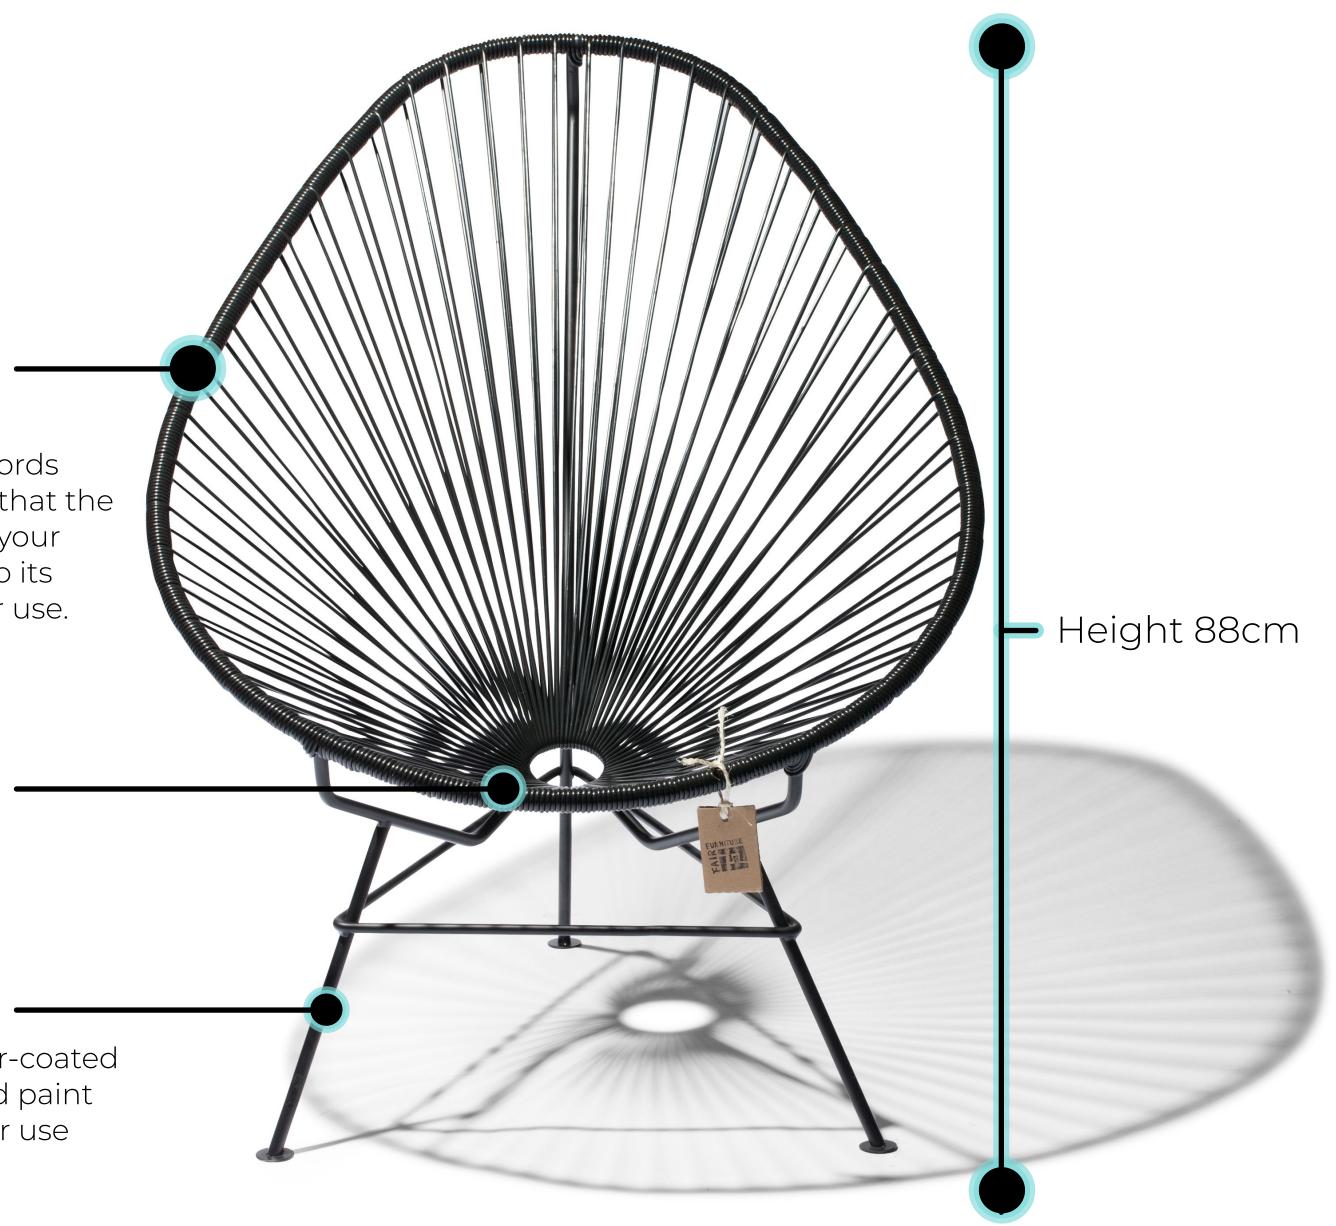

### Specifications

Made in

Dimensions

Weight Seat Height SKU

Mexico

75Wx88Hx96D 29.5"/34.6"/37.8" Inch Width/height/depth

8.2 Kg (18LBS)

37cm (14.6 Inch)