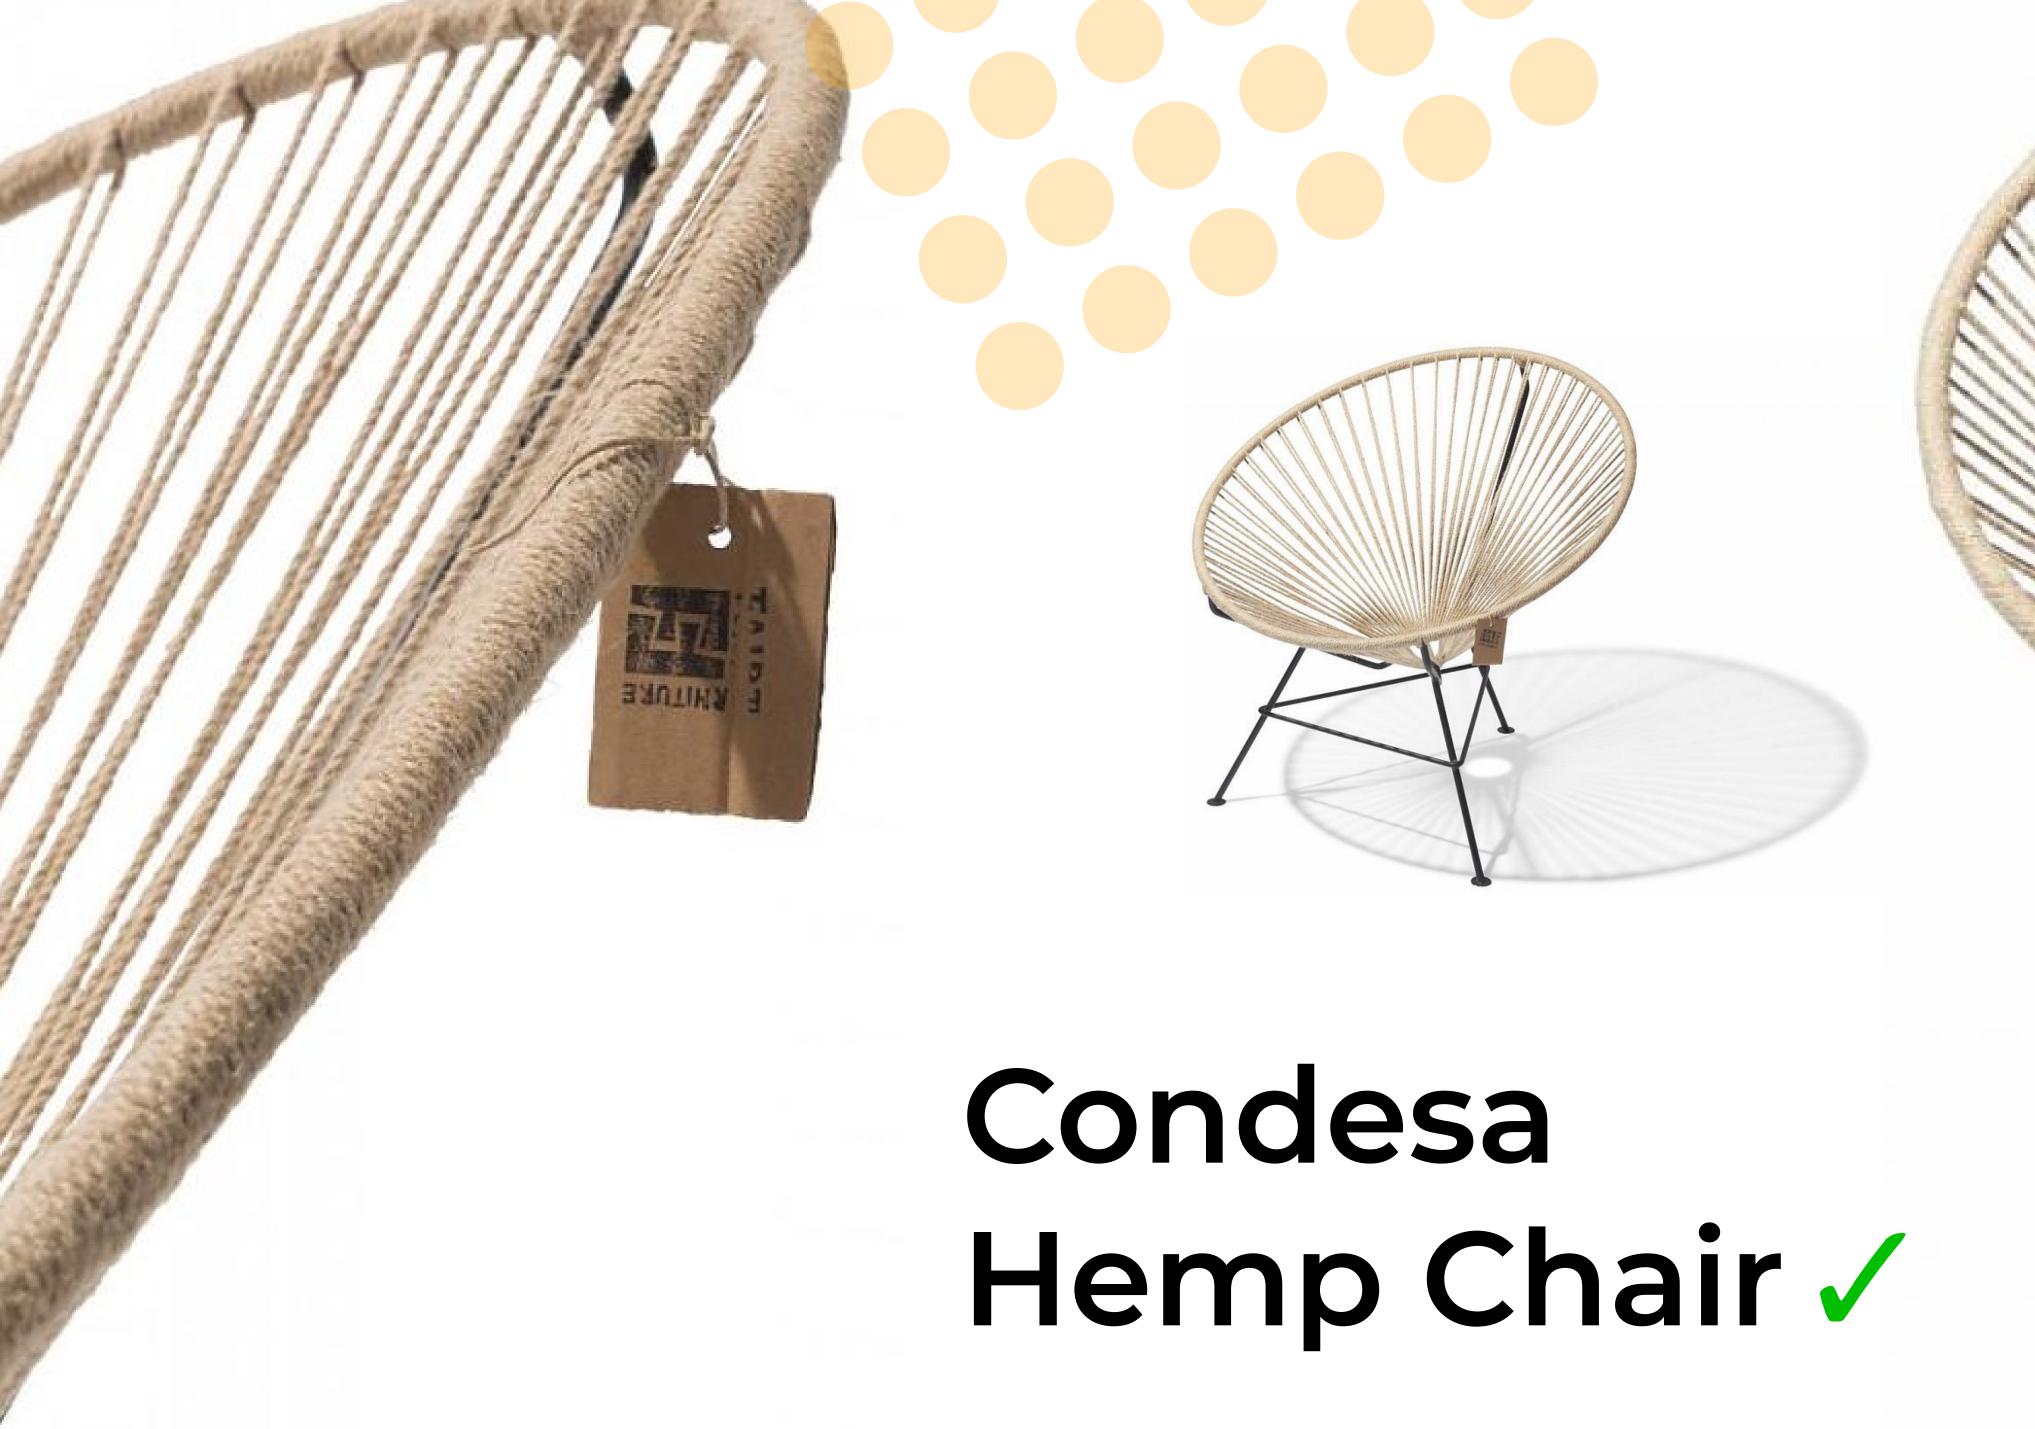

## Condesa Hemp Chair

This hemp chair is the perfect complement to any space you want to give a harmonious touch of design with a sustainable use of Mother Nature. Hemp is moderately suitable for outdoor use and feels soft and comfortable.

The seat is comfortable due to the soft and slightly flexible hemp fiber.

### Available in :

Light Brown Hemp with Black Frame