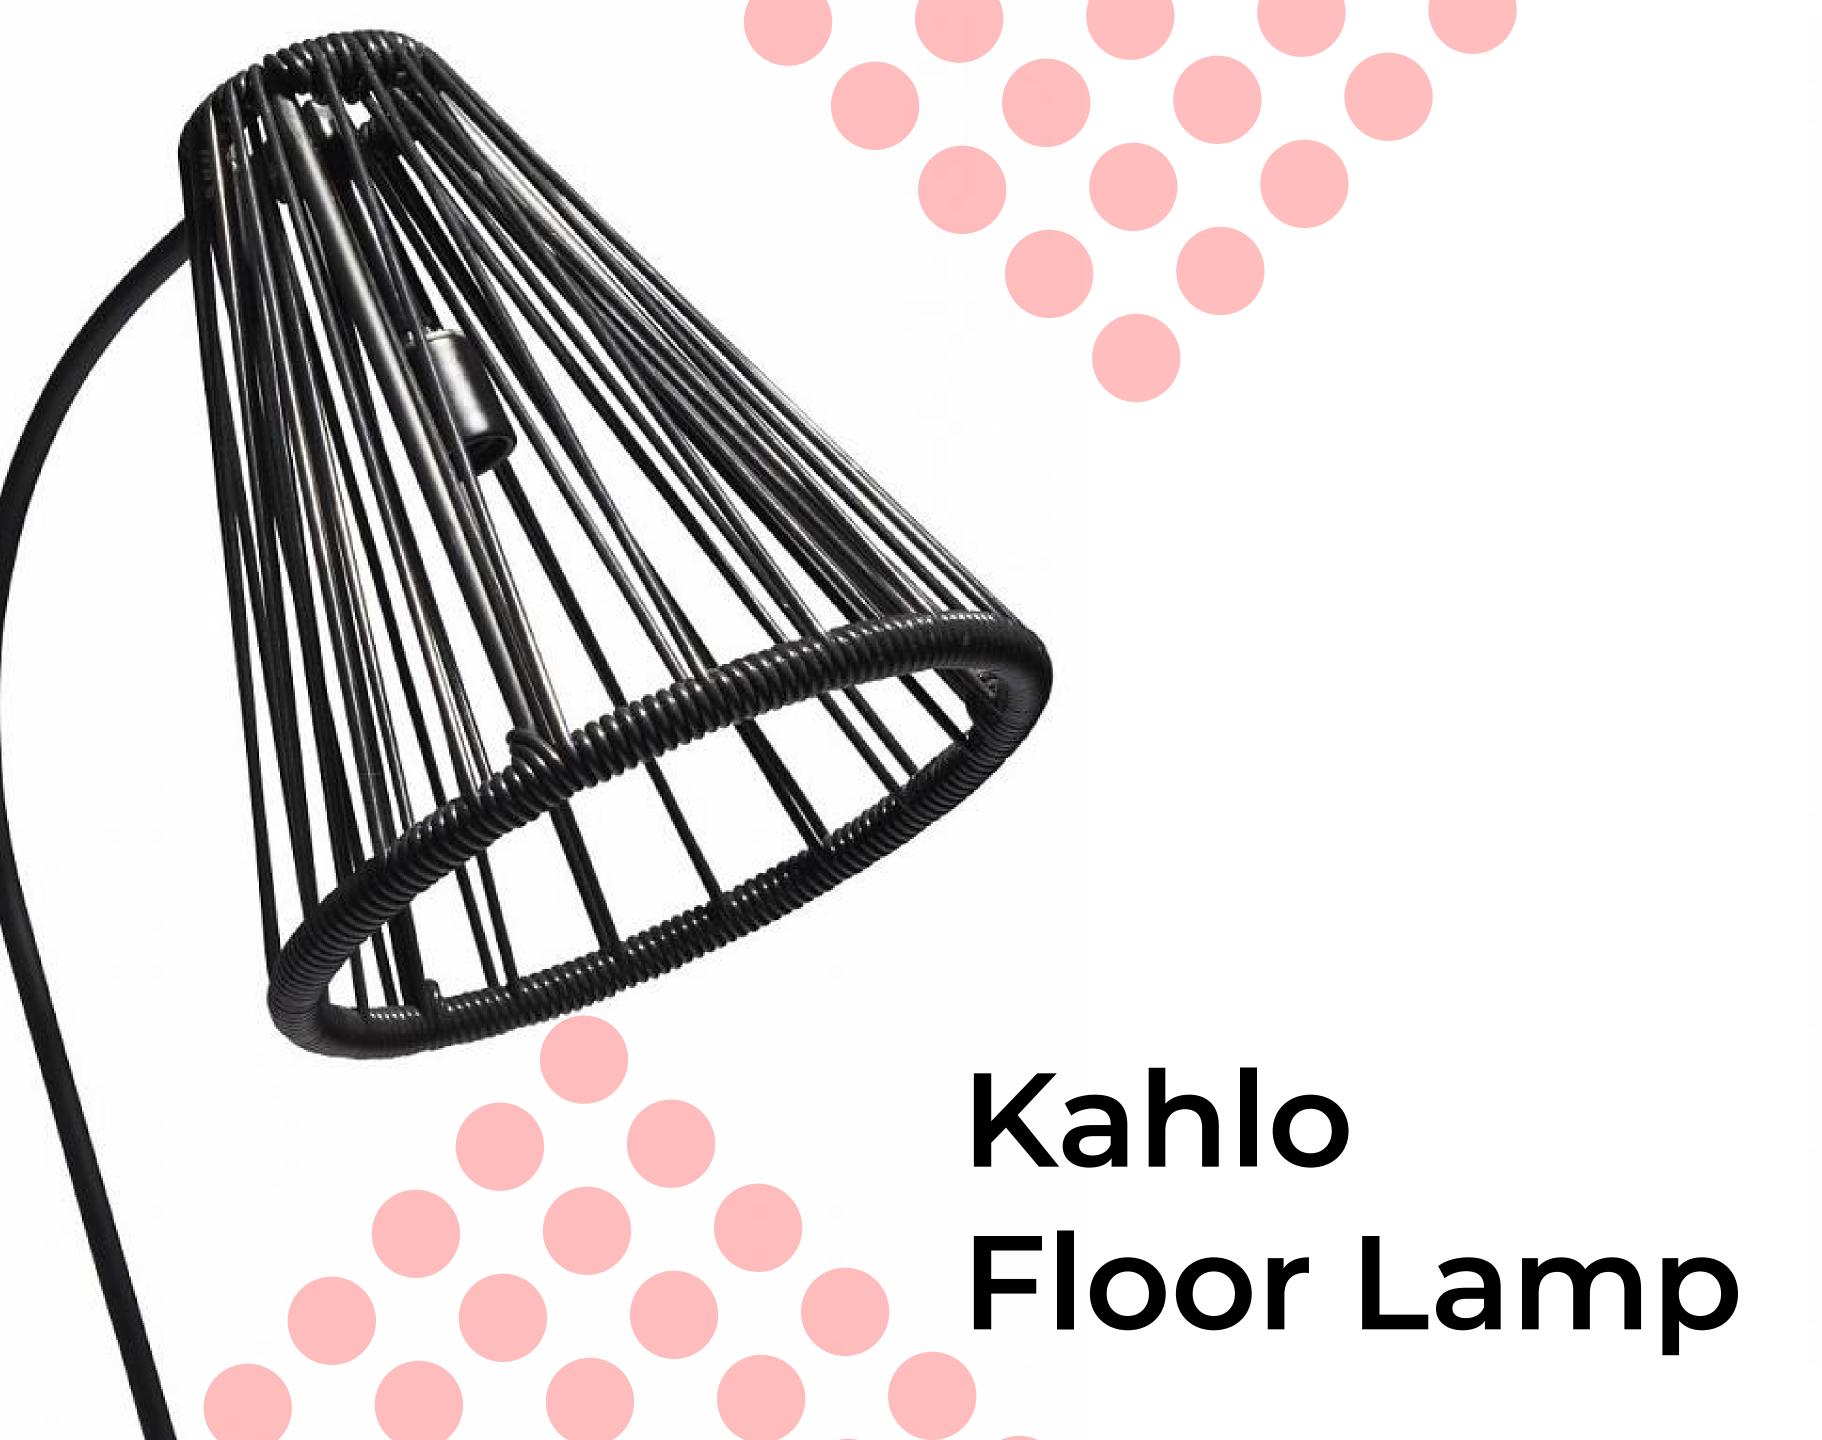

## Kahlo Floor Lamp

The Kahlo floor lamp is an eye-catcher for any interior with an unique design of simple lines and the open shade of hand-woven pvc.

Design by Nuria Pérez, Spain.

#### PVC

recycled PVC whenever possible

#### Handmade

In Mexico designed in Spain

#### Solid Steel

sturdy steel frame, cable is concealed in frame height 145cm