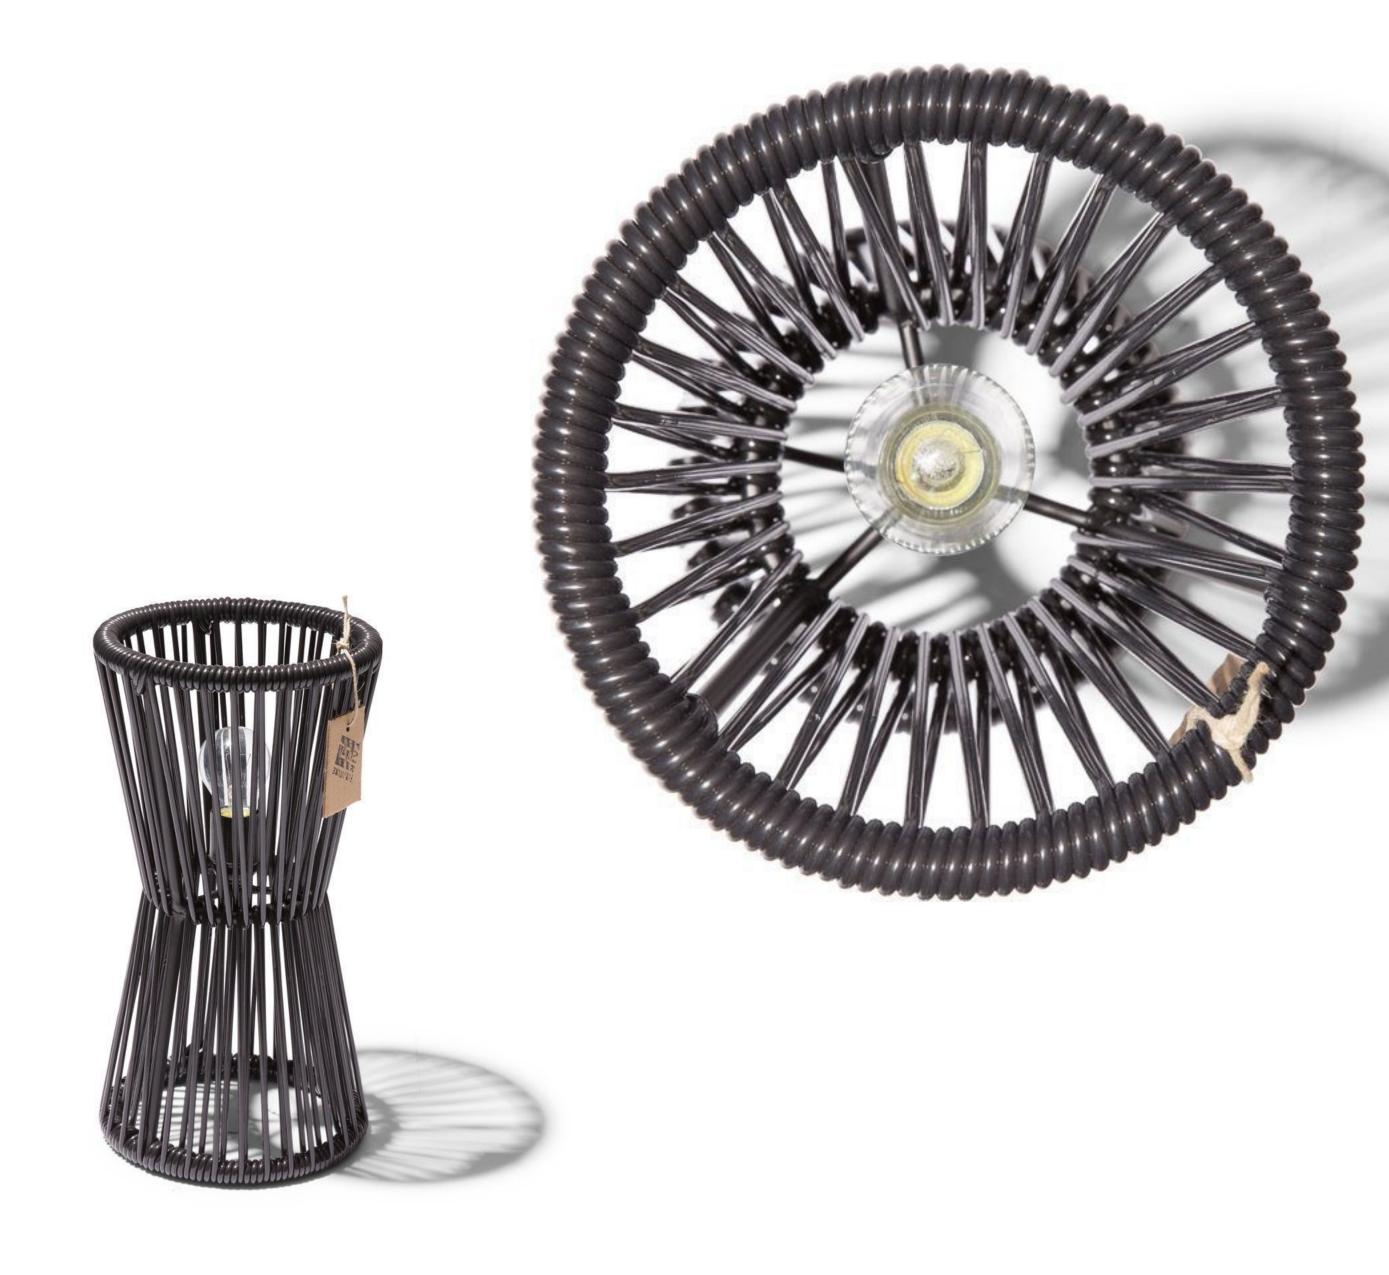

### Totem Lamp

Totem lamp Made with recycled or recyclable PVC. Suitable to illuminate any space. Designed by Nuria Pérez for Fair Furniture.

#### Specifications

Made in

Dimensions

21W/40H/21D cm 8.3"/15.7"/8.3"inch Width/height/depth

Mexico

TOT/

Weight 1.5kg

SKU

Hand woven in Mexico.

PVC

We use recycled PVC whenever possible. Residues during production are reused