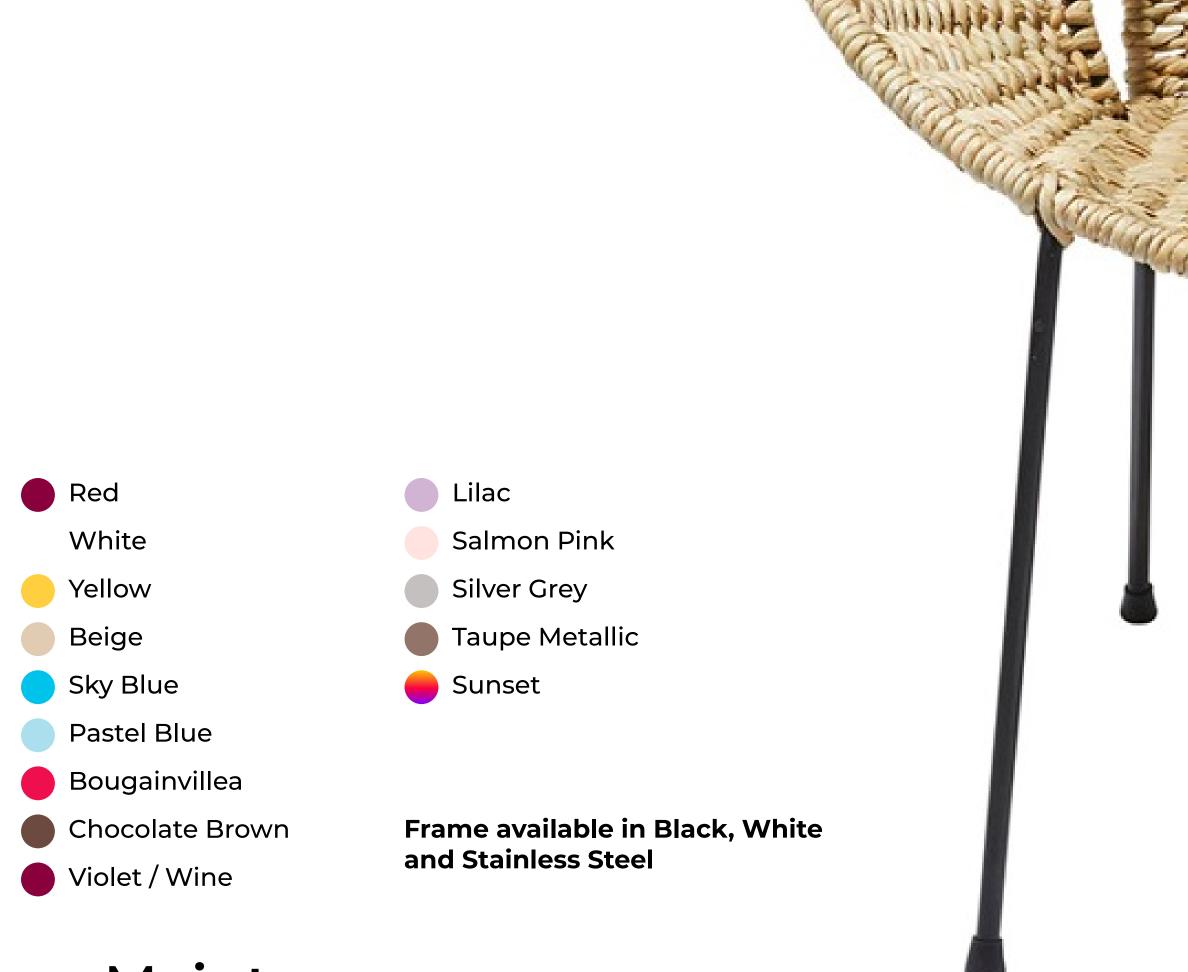

### Available in :

### Materials :

This original Mexican Acapulco chair is made with recycled PVC as much as possible. The PVC cords are resistant to temperatures from -18°C to +80°C and direct sunlight, contain anti-oxidants and are free of phthalates.

This not only ensures that the chair is less harmful to our environment, but also makes it suitable for both indoor and outdoor use!

Violet / Wine

## Frames available in Black, White and Stainless Steel

### Maintenance :

This Acapulco chair has a guaranteed quality and durability, because of the solid steel frame and the seat made of high quality hand-woven PVC.

The chair is suitable for years of use both indoors and outdoors without any special maintenance. Clean it with water and a little soap and dry with a soft cloth.