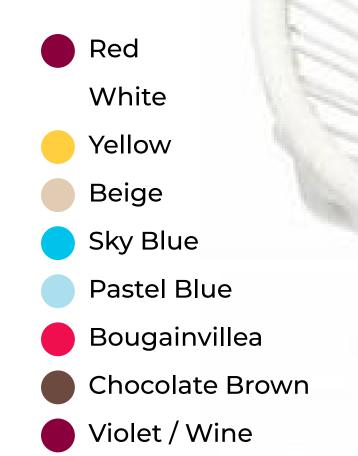

### Available in :

### Available in :

Light Brown Hemp with White Frame

Light Brown Hemp with Black Frame

Light Brown Hemp Cords with Turquoise PVC Accent

### Available in :

Natural Tule Reed With Black Frame