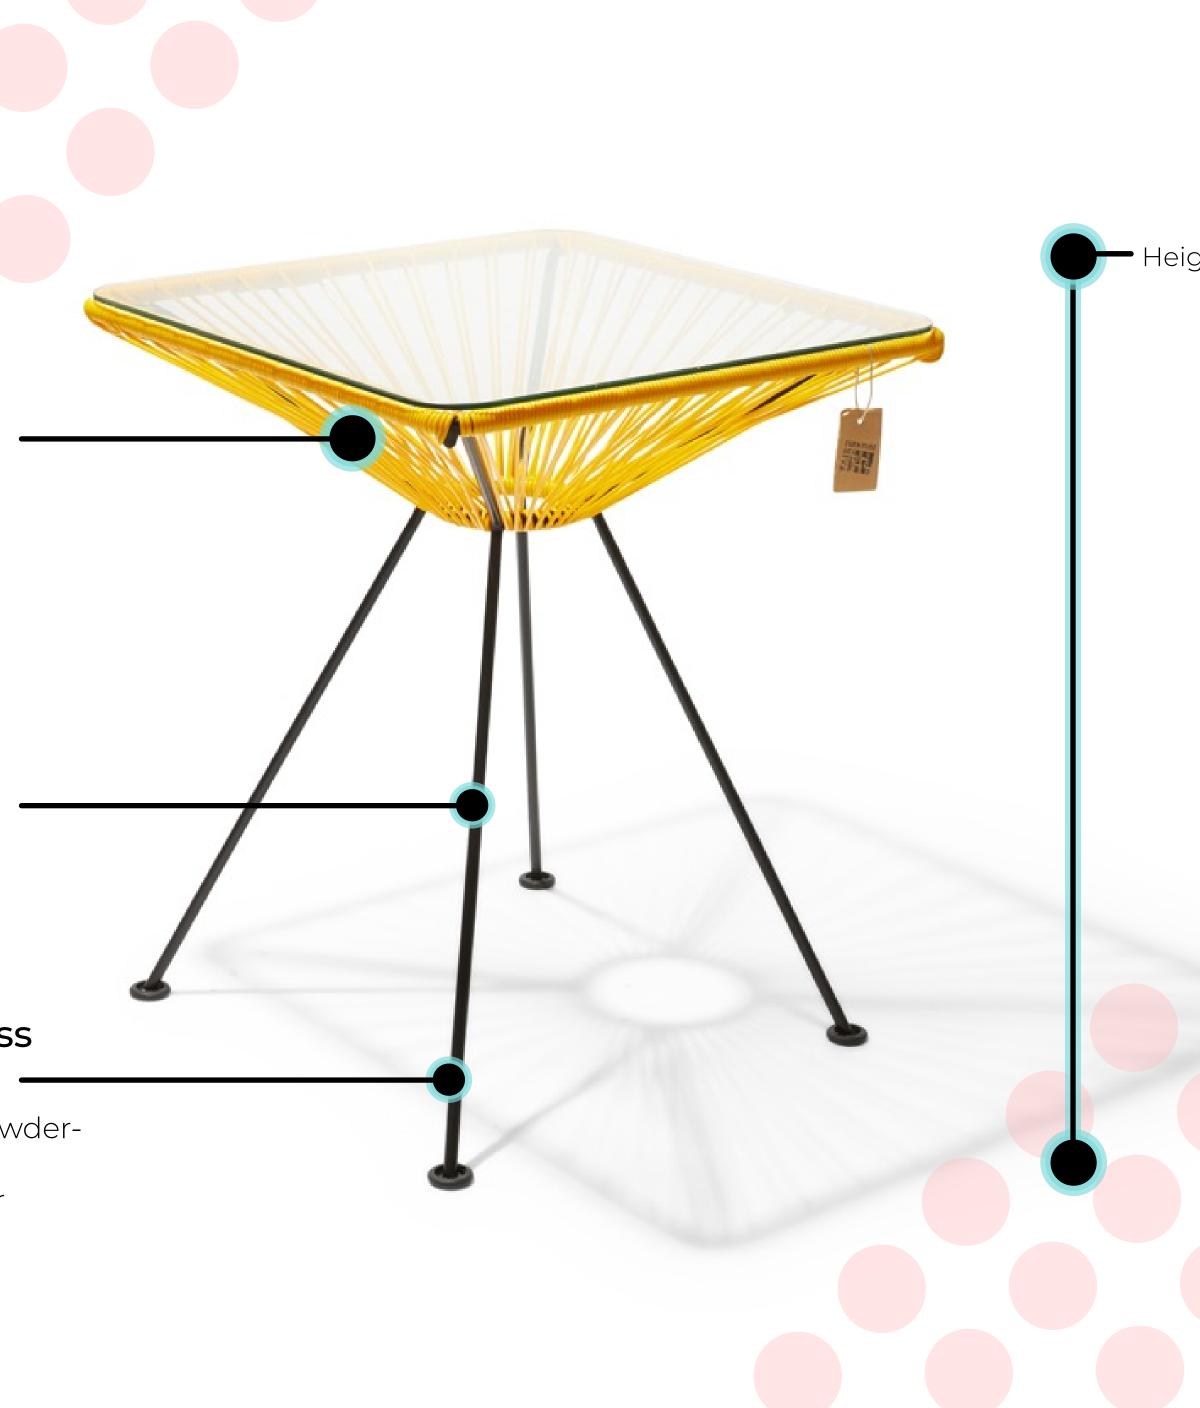

## Bistro Table

Ethically produced in Mexico, handwoven from phthalate-free and UV-resistant PVC cords atop a galvanized steel frame.

A compact and colorful bistro table. Perfect for bar and restaurant. Also suitable for outdoor use.

#### Specifications

Made in

Dimensions

Mexico 50W/75H/50D cm 19.7"/29.5"/19.7"inch Width/height/depth

BIS/...

SKU

Available in hardwood, glass and corten steel

#### Handmade

In Mexico

#### Tempered Glass & Solid Steel –

Galvanized and powdercoated steel with texturized paint for more durability.

Height 75cm

### Bistro Table

Available in :

**Black Glass** 

Tzalam

Corten Steel

AVAILABLE ALSO IN WHITE FRAME