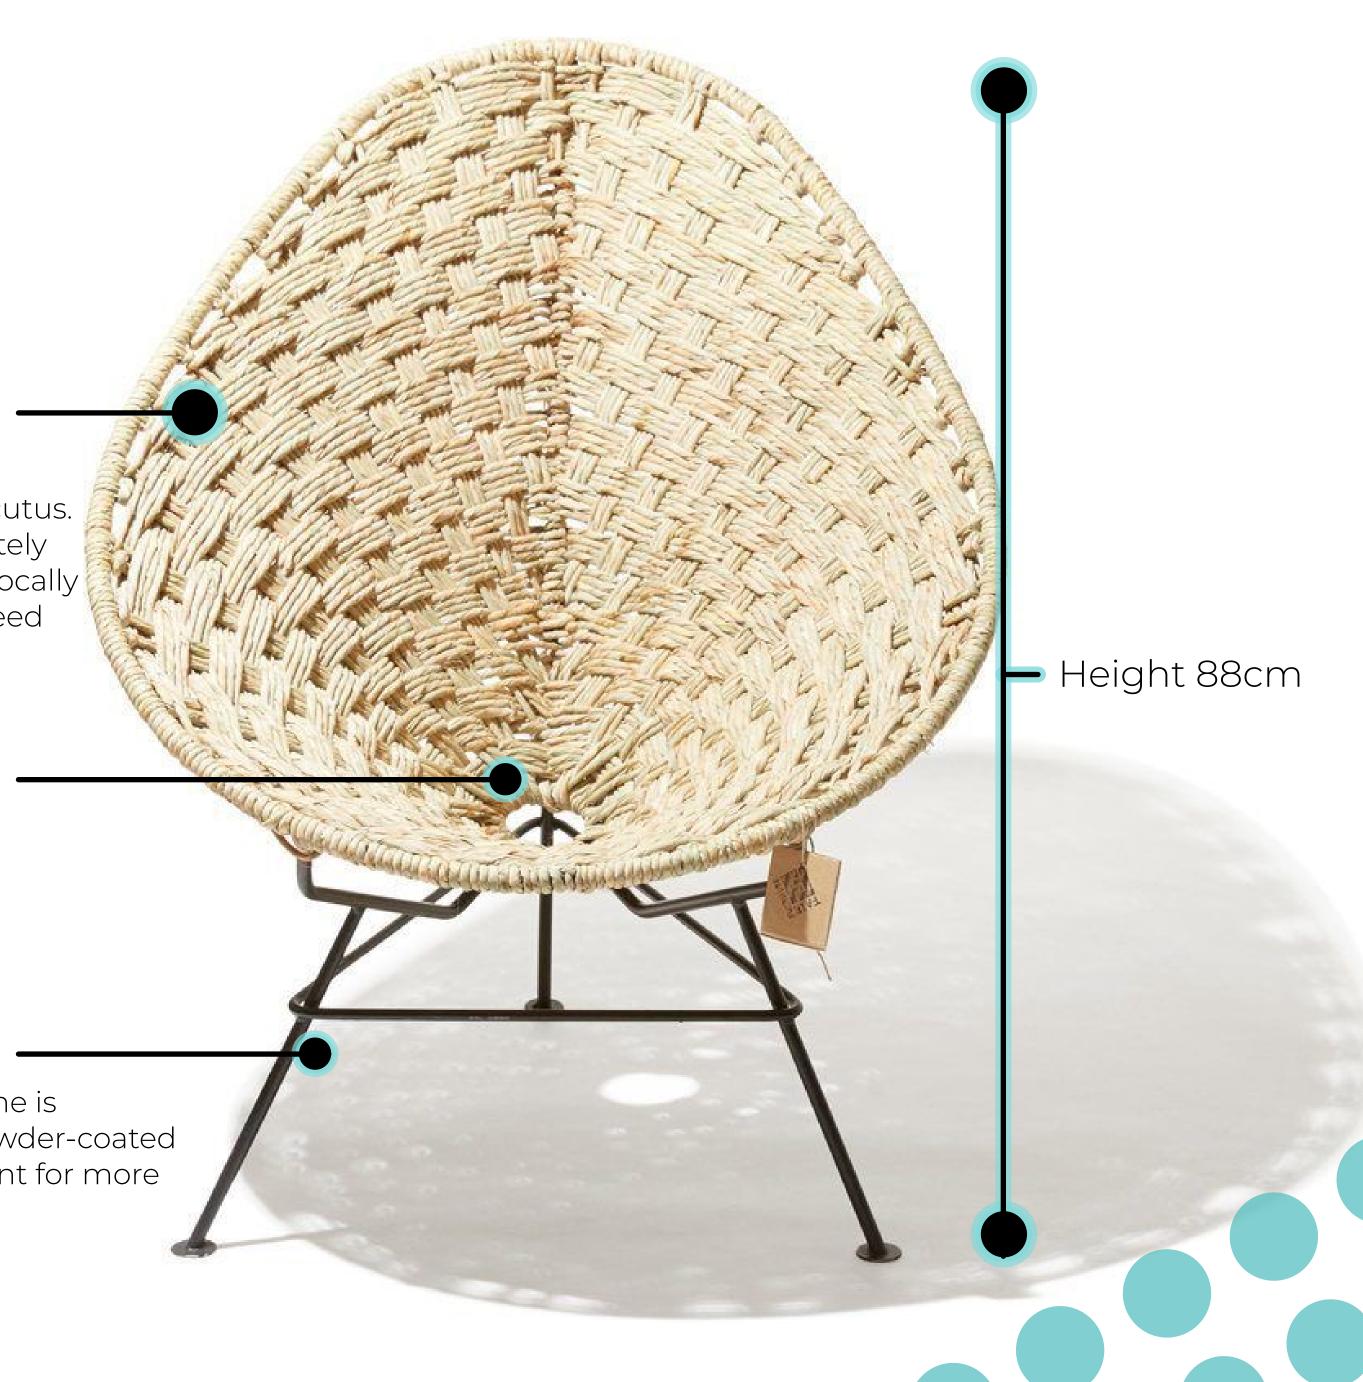

### Specifications

| Made in    | Mexico                                                      |
|------------|-------------------------------------------------------------|
| Dimensions | 75Wx88Hx96D<br>29.5"/34.6"/37.8" Inch<br>Width/height/depth |
| Weight     | 8.3 Kg (18LBS)                                              |
| SKU        | ACA/TOL                                                     |

### Natural Reed

Natural Reed Schoenoplectus acutus. The seat is completely hand-woven with locally obtained natural reed

### Handmade In Mexico

### Solid Steel