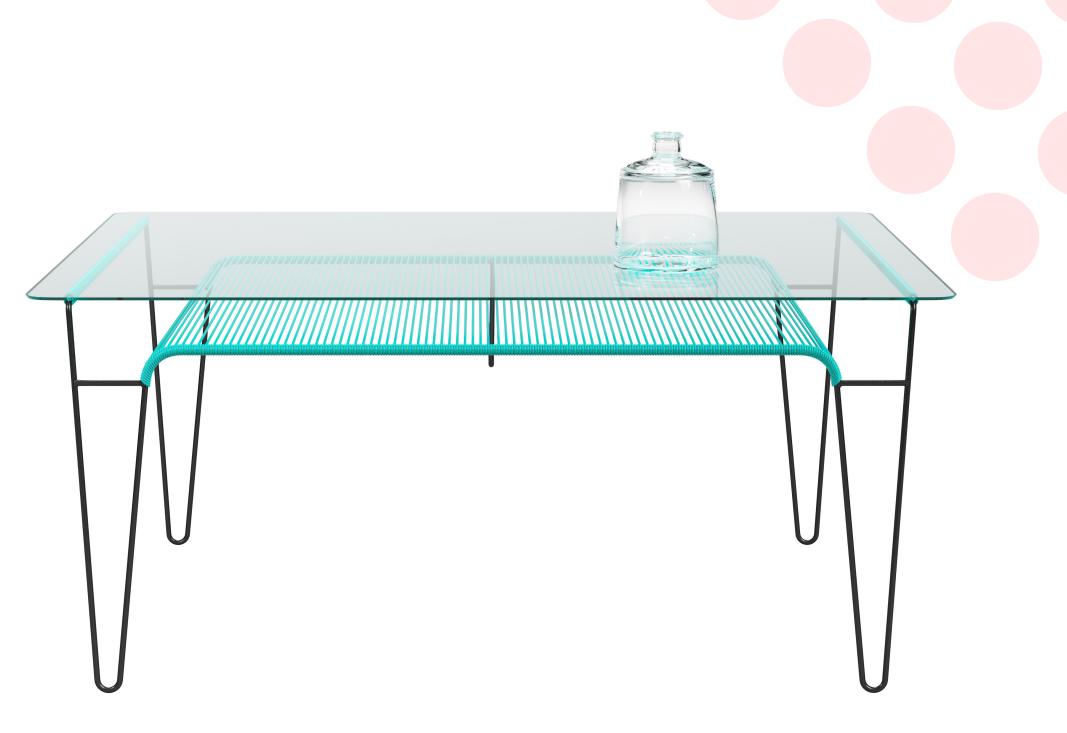

## Cordoba Dining Table

The Cordoba table can be used as dining table but also suits office or meeting room.

Easily fits 4 dining chairs (model Rosarito or Polanco).

#### Specifications

Made in Mexico

Tempered Glass

Dimensions W172/76H/70D cm

Glass

67.7"/29.9"/27.5"inch Width/height/depth

SKU COR/

Tempered Glass

#### Handmade

In Mexico

#### Solid Steel

Galvanized and powdercoated steel with texturized paint for more durability

### Cordoba **Dining Table**