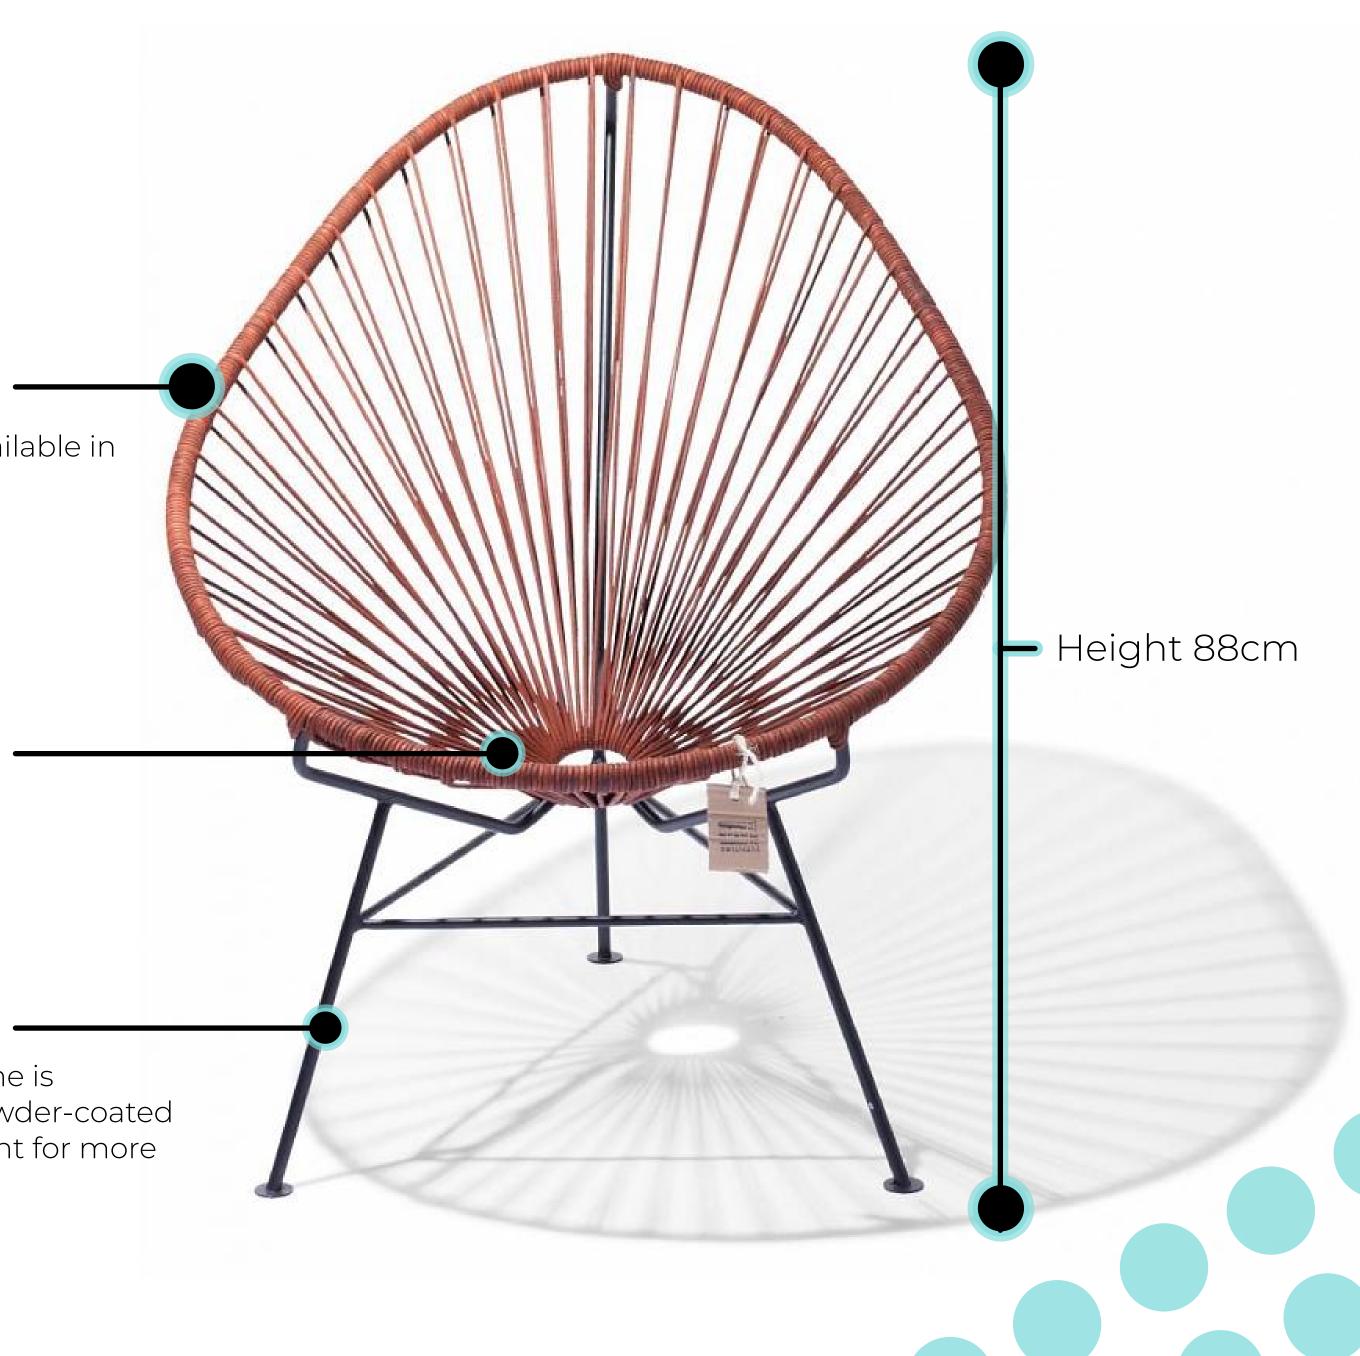

## Acapulco Classic

This classic version of the original Acapulco chair is an absolute asset to any space. This timeless lounge chair can be enjoyed for many years, both indoor and outdoor!

### Specifications

Made in

Dimensions

Weight Seat Height SKU

Mexico

75Wx88Hx96D 29.5"/34.6"/37.8" Inch Width/height/depth

8.2 Kg (18LBS)

37cm (14.6 Inch)

### PVC

Handwoven with comfortable PVC cords with "memory", so that the seat forms itself to your body and returns to its original shape after use.

### Handmade

In Mexico

### Solid Steel

Galvanized, powder-coated steel and texturized paint suitable for outdoor use