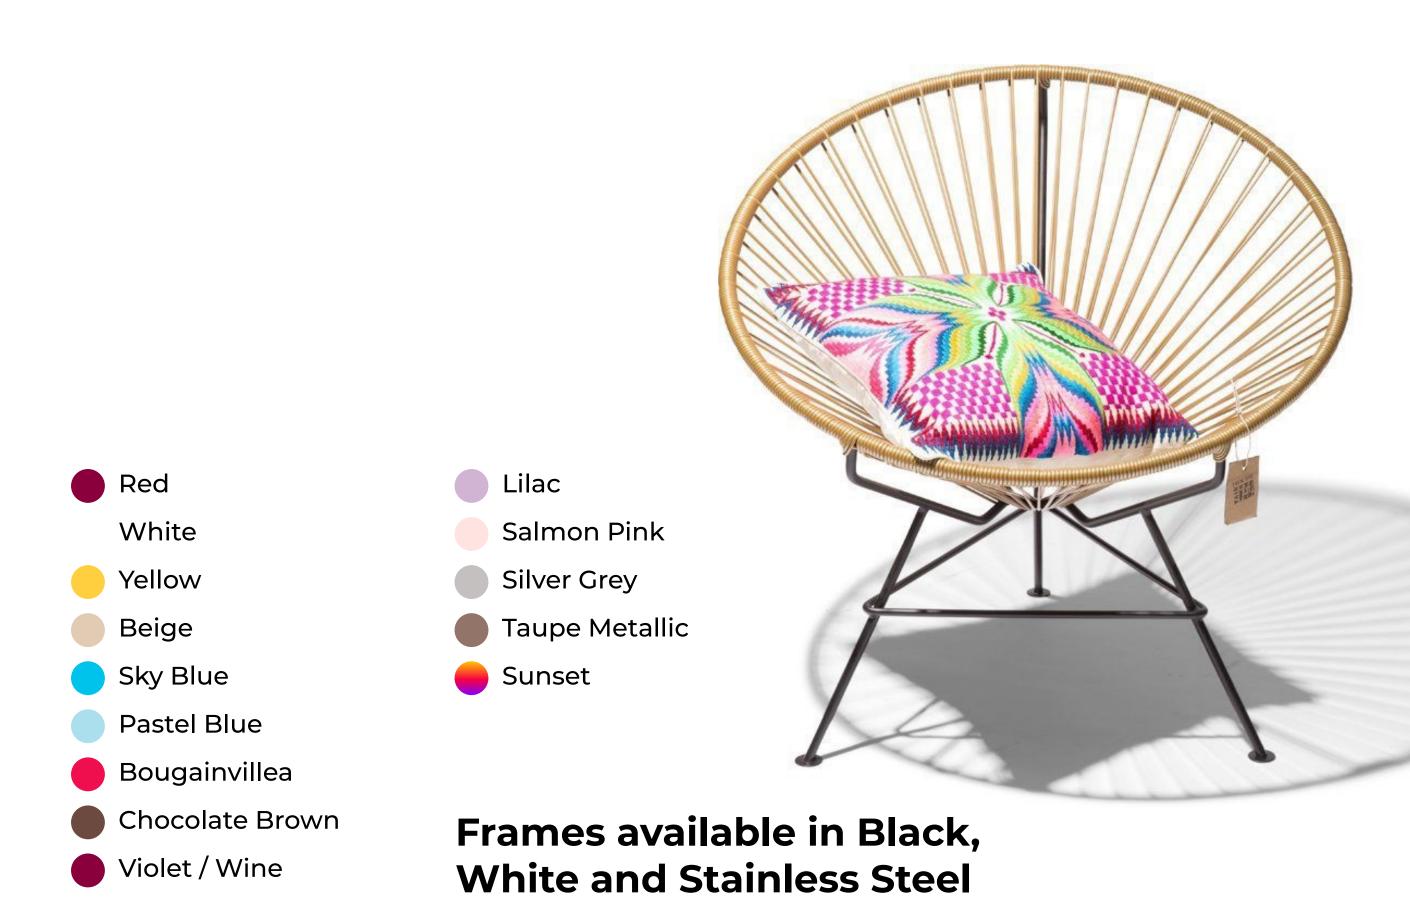

### Available in :

### Materials :

This original Mexican Acapulco chair is made with recycled PVC as much as possible. The PVC cords are resistant to temperatures from -18°C to +80°C and direct sunlight, contain anti-oxidants and are free of phthalates.

This not only ensures that the chair is less harmful to our environment, but also makes it suitable for both indoor and outdoor use!

Violet / Wine

## Frames available in Black, White and Stainless Steel