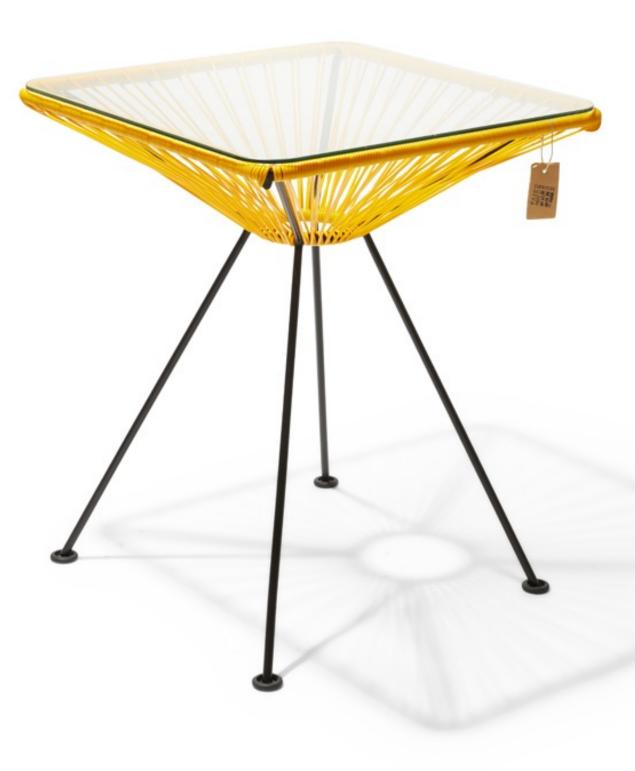

## Japon Side Table

The Japón table shares the same techniques and materials as the Acapulco Chair. It has a circular shape and a crystal glass surface. Its simple, modern and compact design makes it a perfect side table for interiors and exteriors.

#### Specifications

Made in Mexico

Dimensions

50W/49H/50D cm 19.7"/19.3"/19.7" Width/height/depth

Weight 6Kg(13.2lbs)

MJ/

SKU

PVC

recyclable PVC, steel and 6mm tempered glass.

#### Handmade

In Mexico

### Japon Side Table

#### Available in :

#### Materials :

Made with recycled PVC as much as possible. The PVC cords are resistant to temperatures from -18°C to +80°C and direct sunlight, contain anti-oxidants and are free of phthalates.

The table is suitable for both indoor and outdoor use!

#### Maintenance :

This Japon table has a guaranteed quality and durability, because of the solid steel frame and high quality PVC cords. The table is suitable for years of use both indoors and outdoors without any special maintenance. Clean it with water and a little soap and dry with a soft cloth.