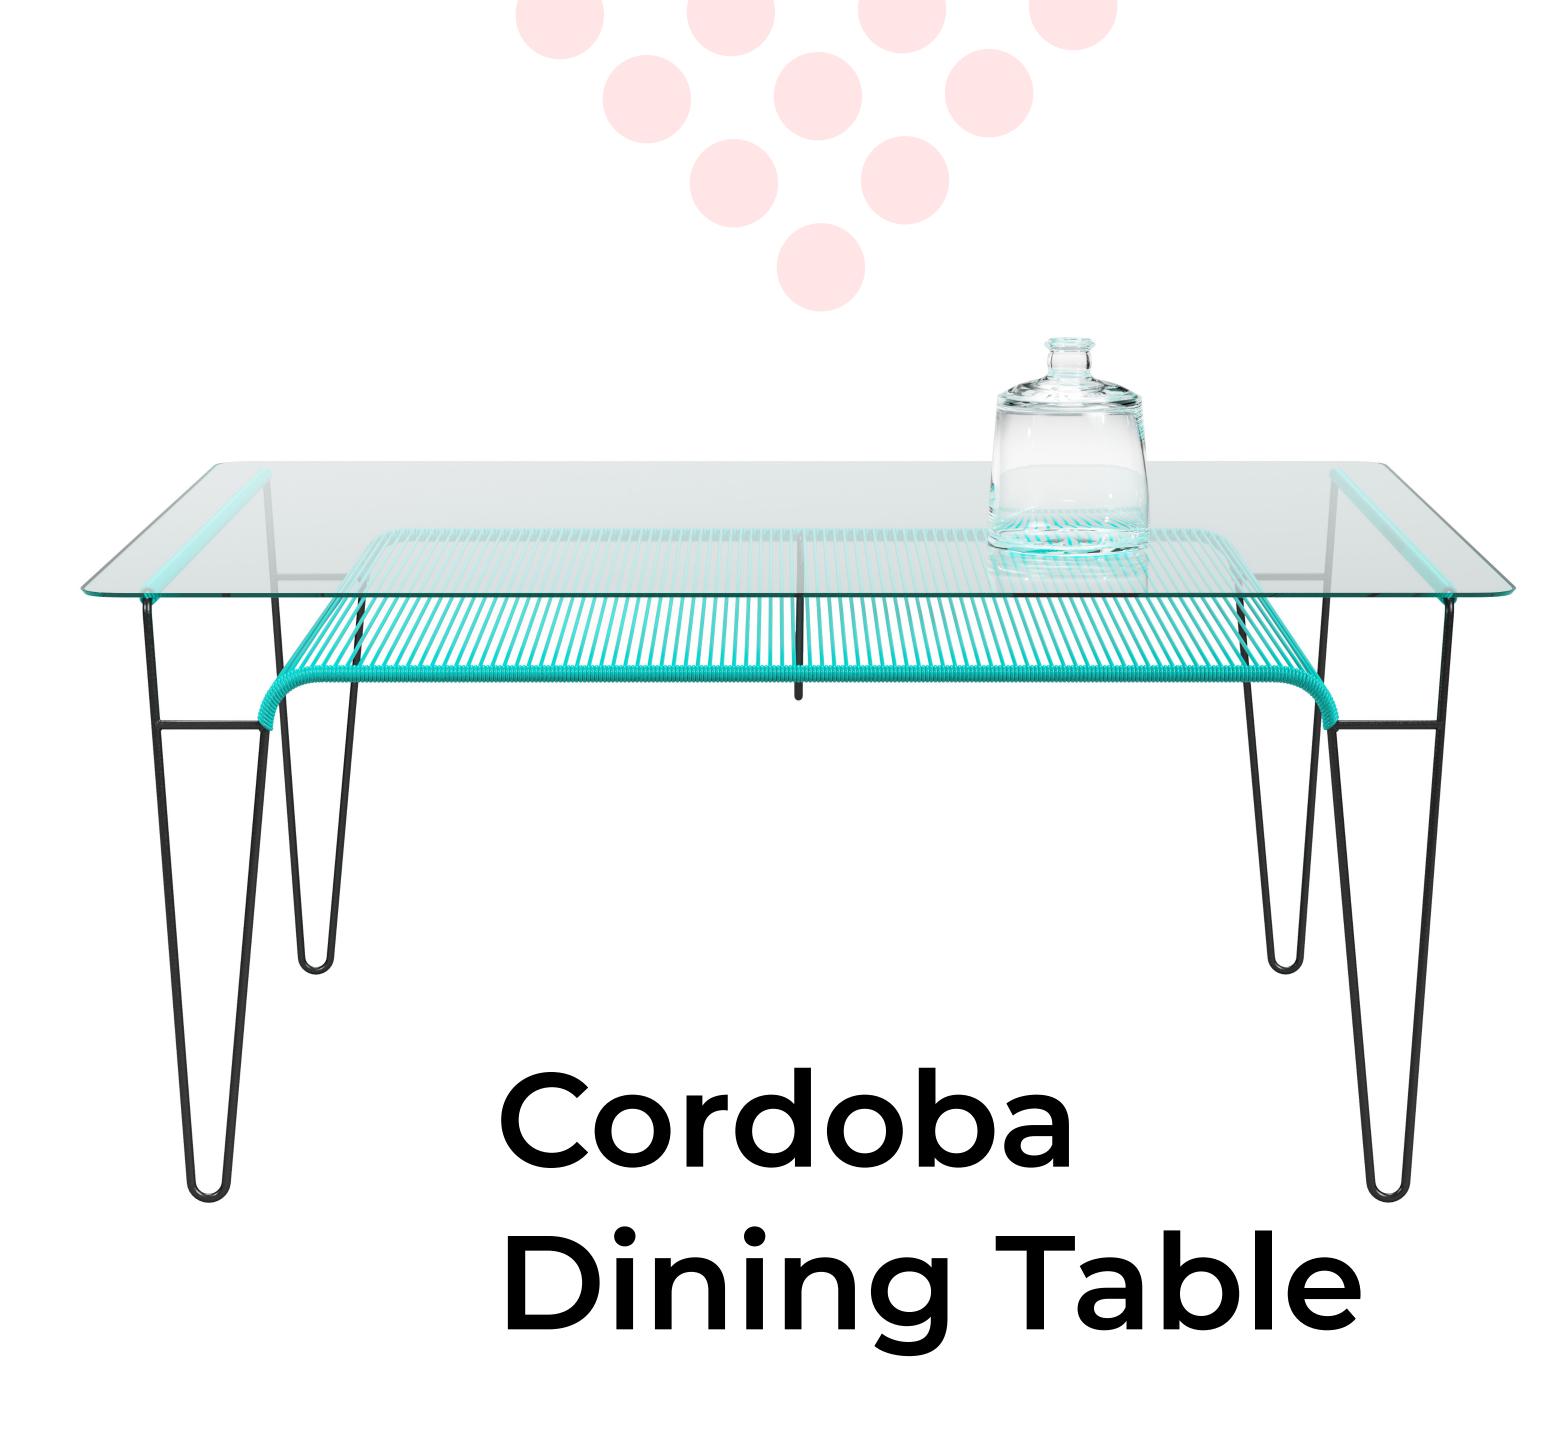

## Cordoba Dining Table

The Cordoba table can be used as dining table but also suits office or meeting room.

Easily fits 4 dining chairs (model Rosarito or Polanco).

#### Available in :

**Black Glass** 

Tzalam

**Corten Steel** 

AVAILABLE ALSO IN WHITE FRAME

#### Materials :

Each Tzalam table is handmade from specially selected Tzalam hardwood and therefore has its own character. Cor-ten is steel with a protective feature against atmospheric corrosion. It forms a typical rust layer causing further oxidation to be prevented. This rust layer will change over time and gives the table its unique character.