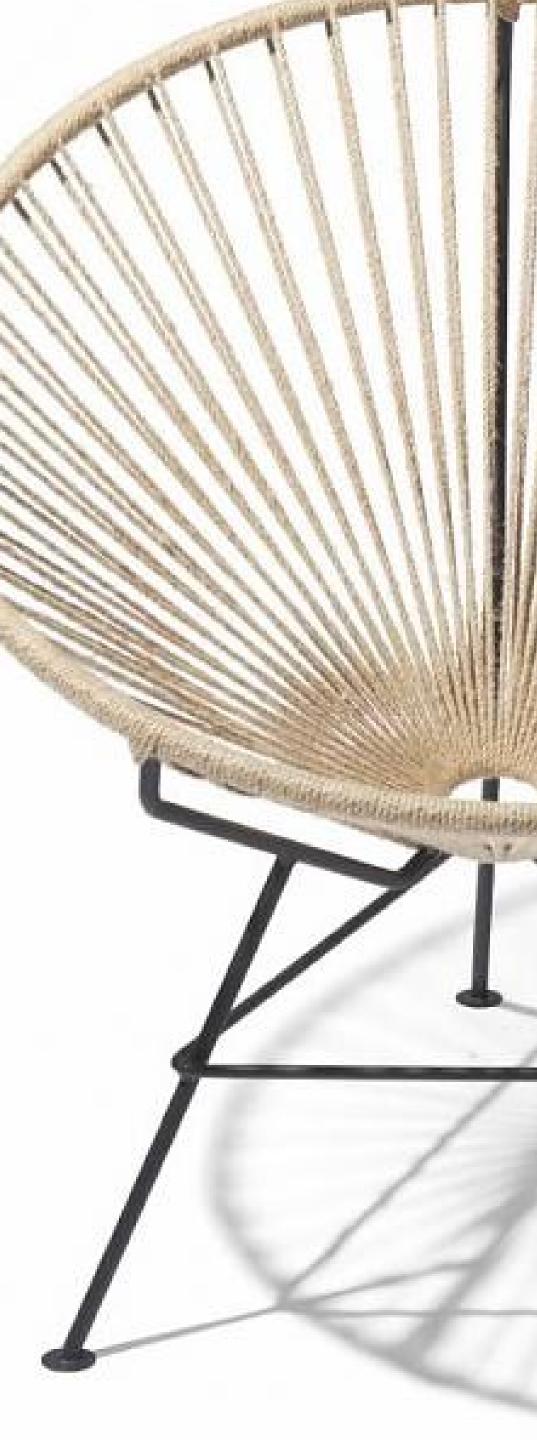

## Condesa Tule Chair 🗸

## Condesa **Tule Chair**

Meet the Condesa chair...in tule! Tule is a reed that grows abundantly by freshwater marshes. It was used by Native American groups to make baskets, mats and even boats. This chair is woven with locally grown Mexican tule - it's light, comfy and durable.