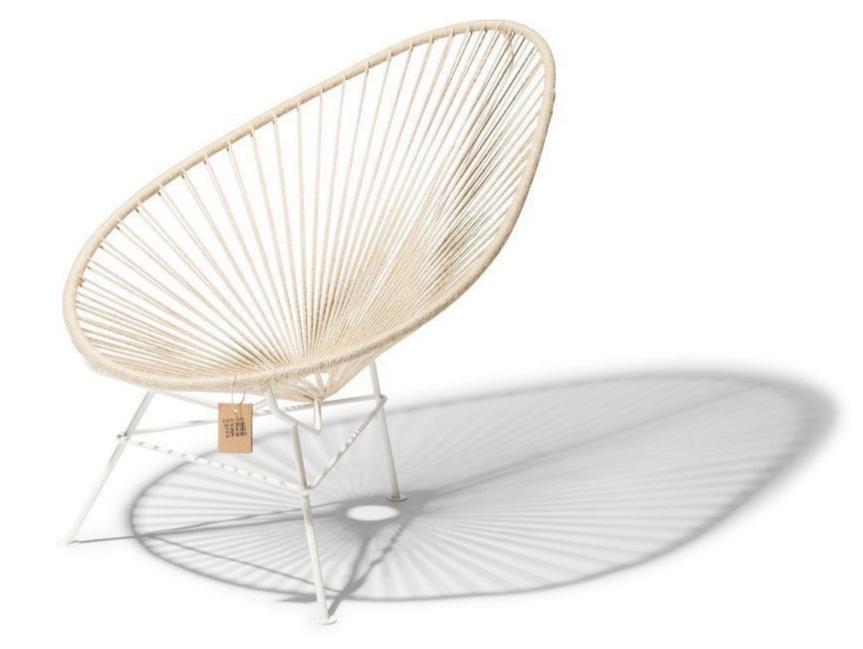

## Acapulco Classic

This classic version of the original Acapulco chair is an absolute asset to any space. This timeless lounge chair can be enjoyed for many years, both indoor and outdoor!

### Specifications

Made in

Dimensions

Weight Seat Height SKU

Mexico

75Wx88Hx96D 29.5"/34.6"/37.8" Inch Width/height/depth

8.2 Kg (18LBS)

37cm (14.6 Inch)