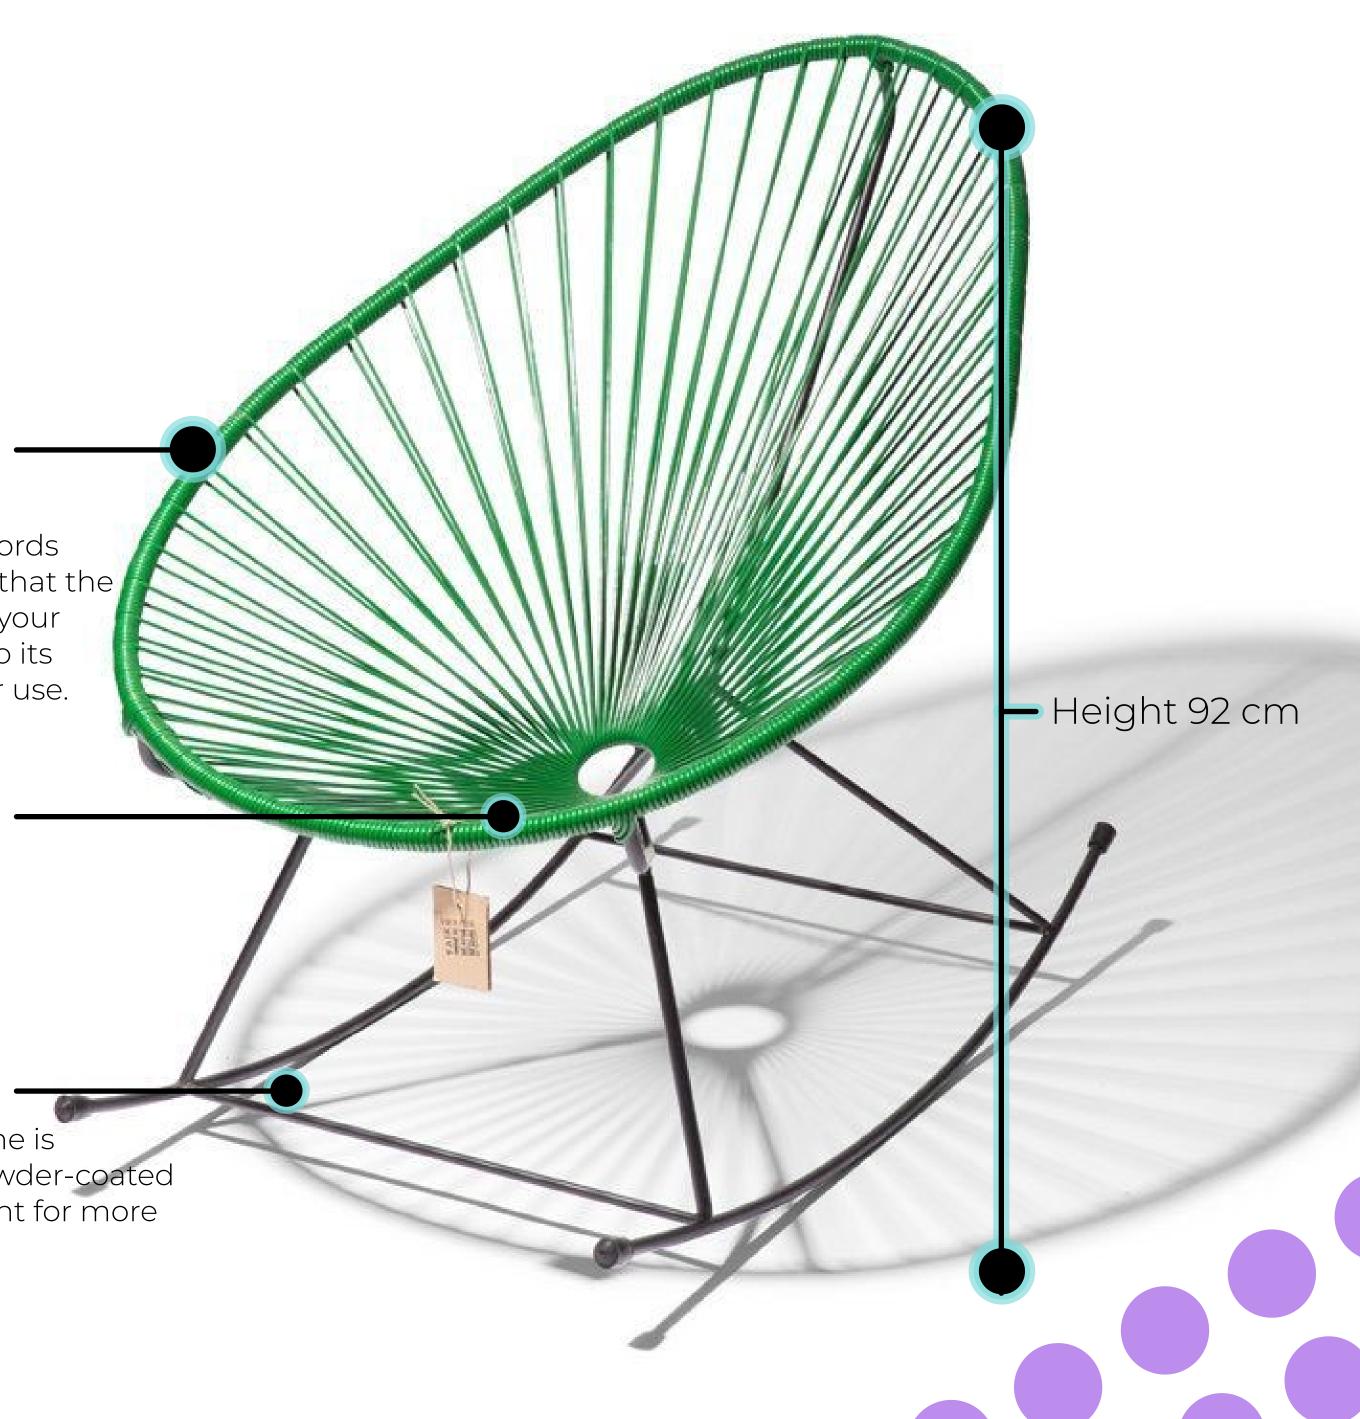

# Acapulco Rocking Chair

## Acapulco Rocking Chair

Acapulco Rocking Chair Stylish rocking version of the original Acapulco chair - Mexican design icon of the 50´s.

The seat is hand-woven from flexible and comfortable PVC cords with 'memory'. The seat adapts to your body to return to its original form after use.

### **Specifications**

| Mad | e ir | า |
|-----|------|---|
|     |      |   |

Dimensions

75Wx92Hx99D 29.5"/36.2"/39" Width/height/depth

Weight 10 Kg (9LBS)

Seat Height 48cm

SKU