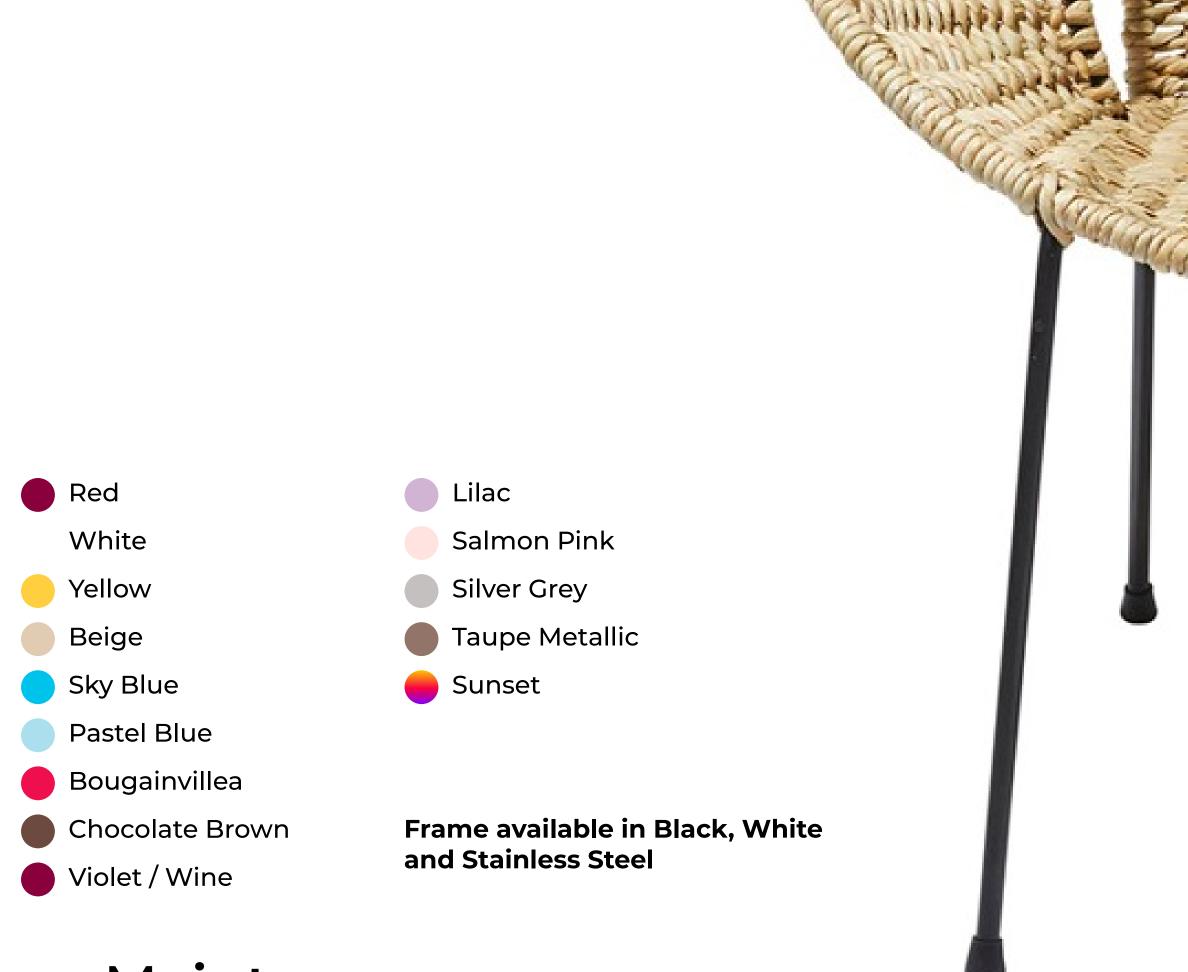

### Available in :

### Materials :

This original Mexican Acapulco chair is made with recycled PVC as much as possible. The PVC cords are resistant to temperatures from -18°C to +80°C and direct sunlight, contain anti-oxidants and are free of phthalates.

This not only ensures that the chair is less harmful to our environment, but also makes it suitable for both indoor and outdoor use!

Violet / Wine

## Frames available in Black, White and Stainless Steel

### The frame is available in black, white and stainless steel.

### Frames available in Black, White and Stainless Steel