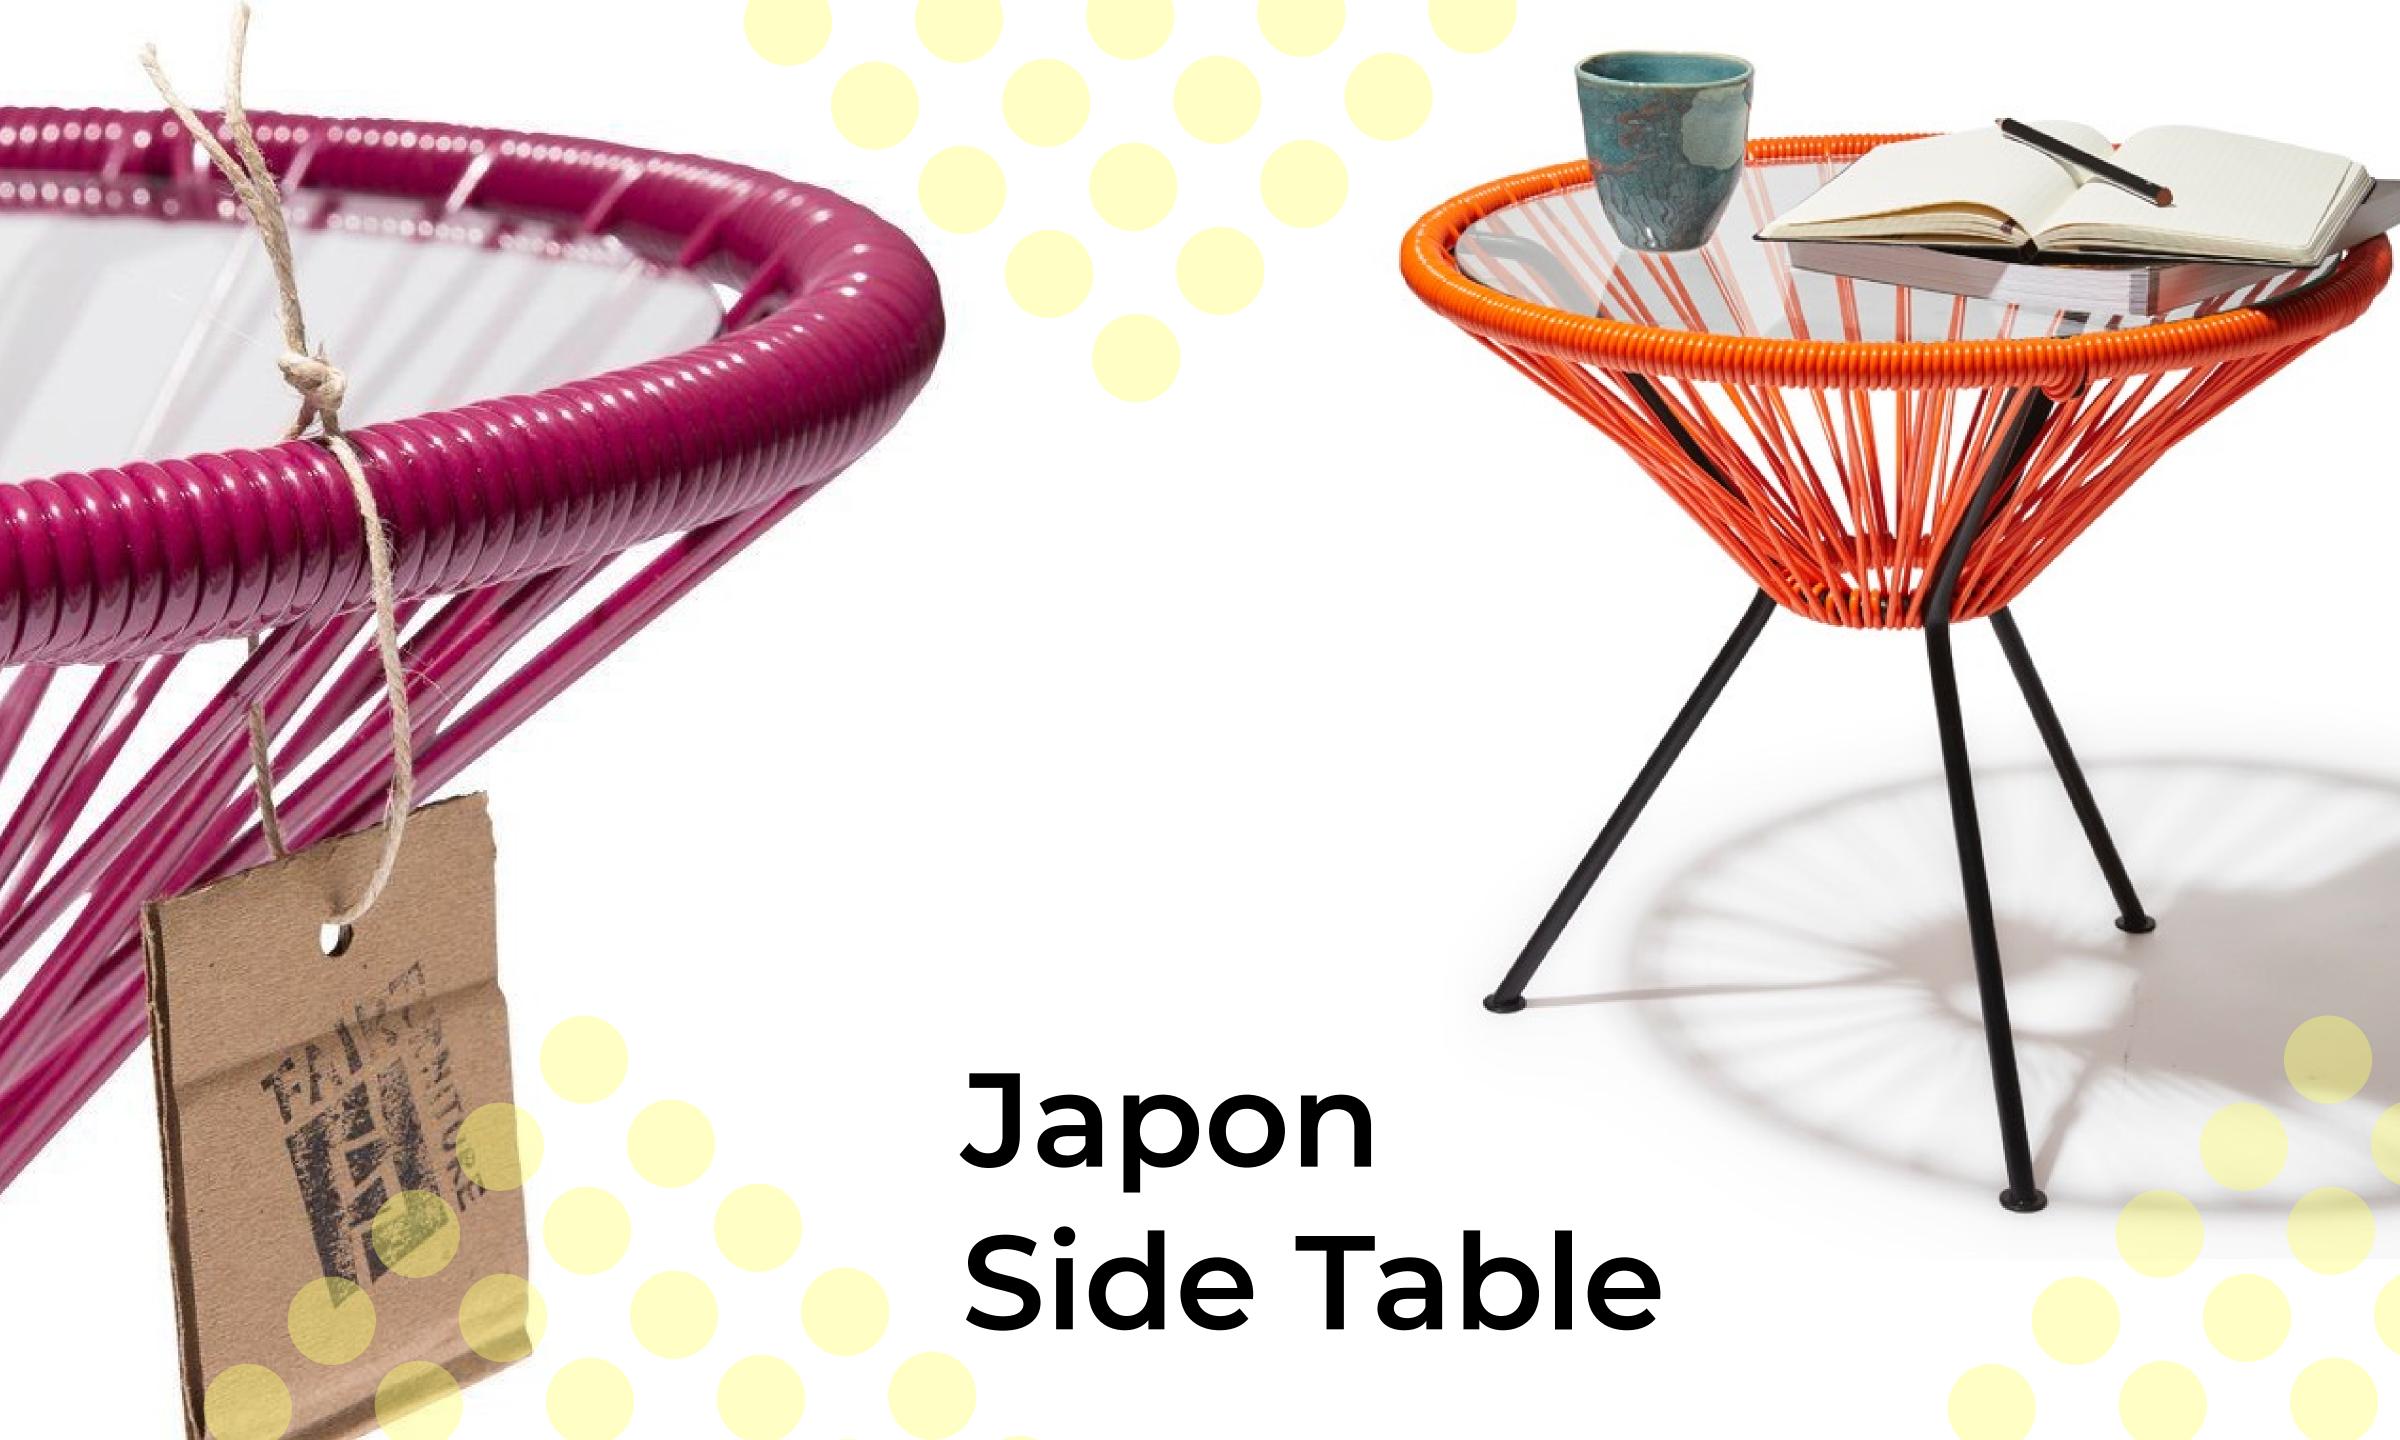

## Japon Side Table

The Japón table shares the same techniques and materials as the Acapulco Chair. It has a circular shape and a crystal glass surface. Its simple, modern and compact design makes it a perfect side table for interiors and exteriors.

#### Specifications

Made in Mexico

Dimensions

50W/49H/50D cm 19.7"/19.3"/19.7" Width/height/depth

Weight 6Kg(13.2lbs)

MJ/

SKU

PVC

recyclable PVC, steel and 6mm tempered glass.