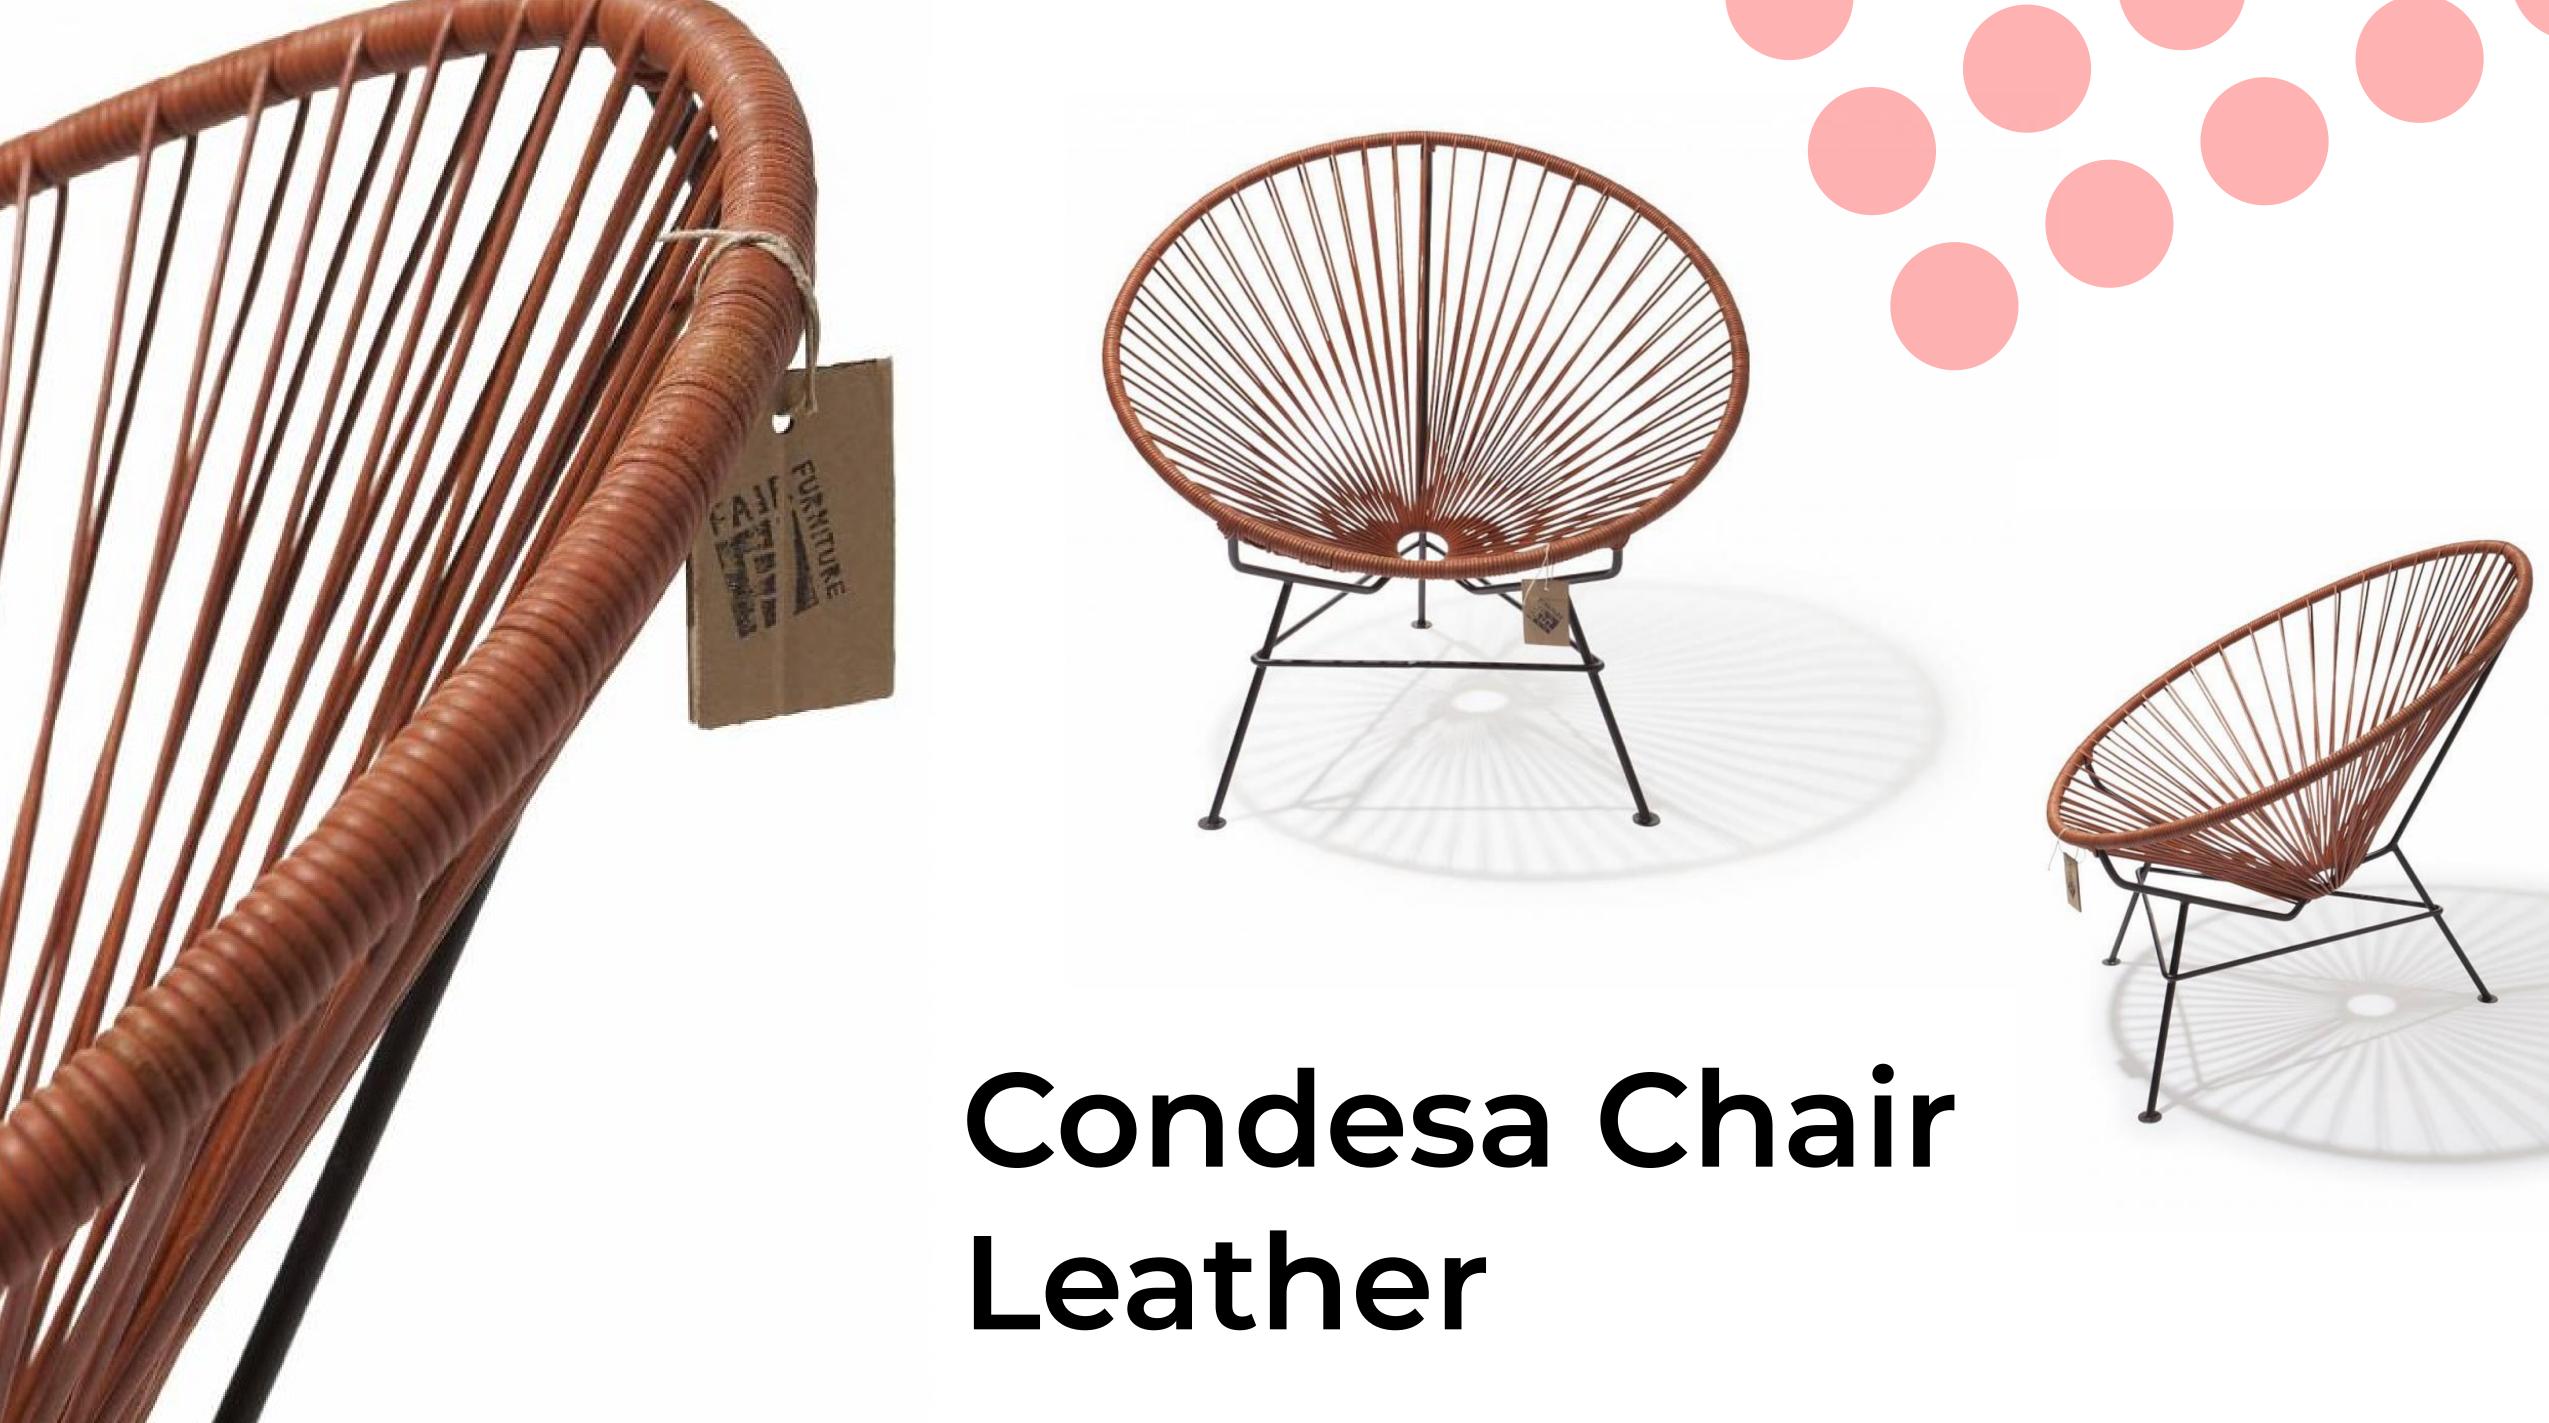

# Acapulco Chair Leather

## Acapulco Leather

This Acapulco chair is definitely a favorite if you are looking for elegance and authenticity. It retains the original shape and is hand-woven with high-quality natural leather, offering softness and flexibility. An original and exclusive item for any interior.

## Acapulco Chair Leather

Available in :

Natural Brown Leather

**Black Leather** 