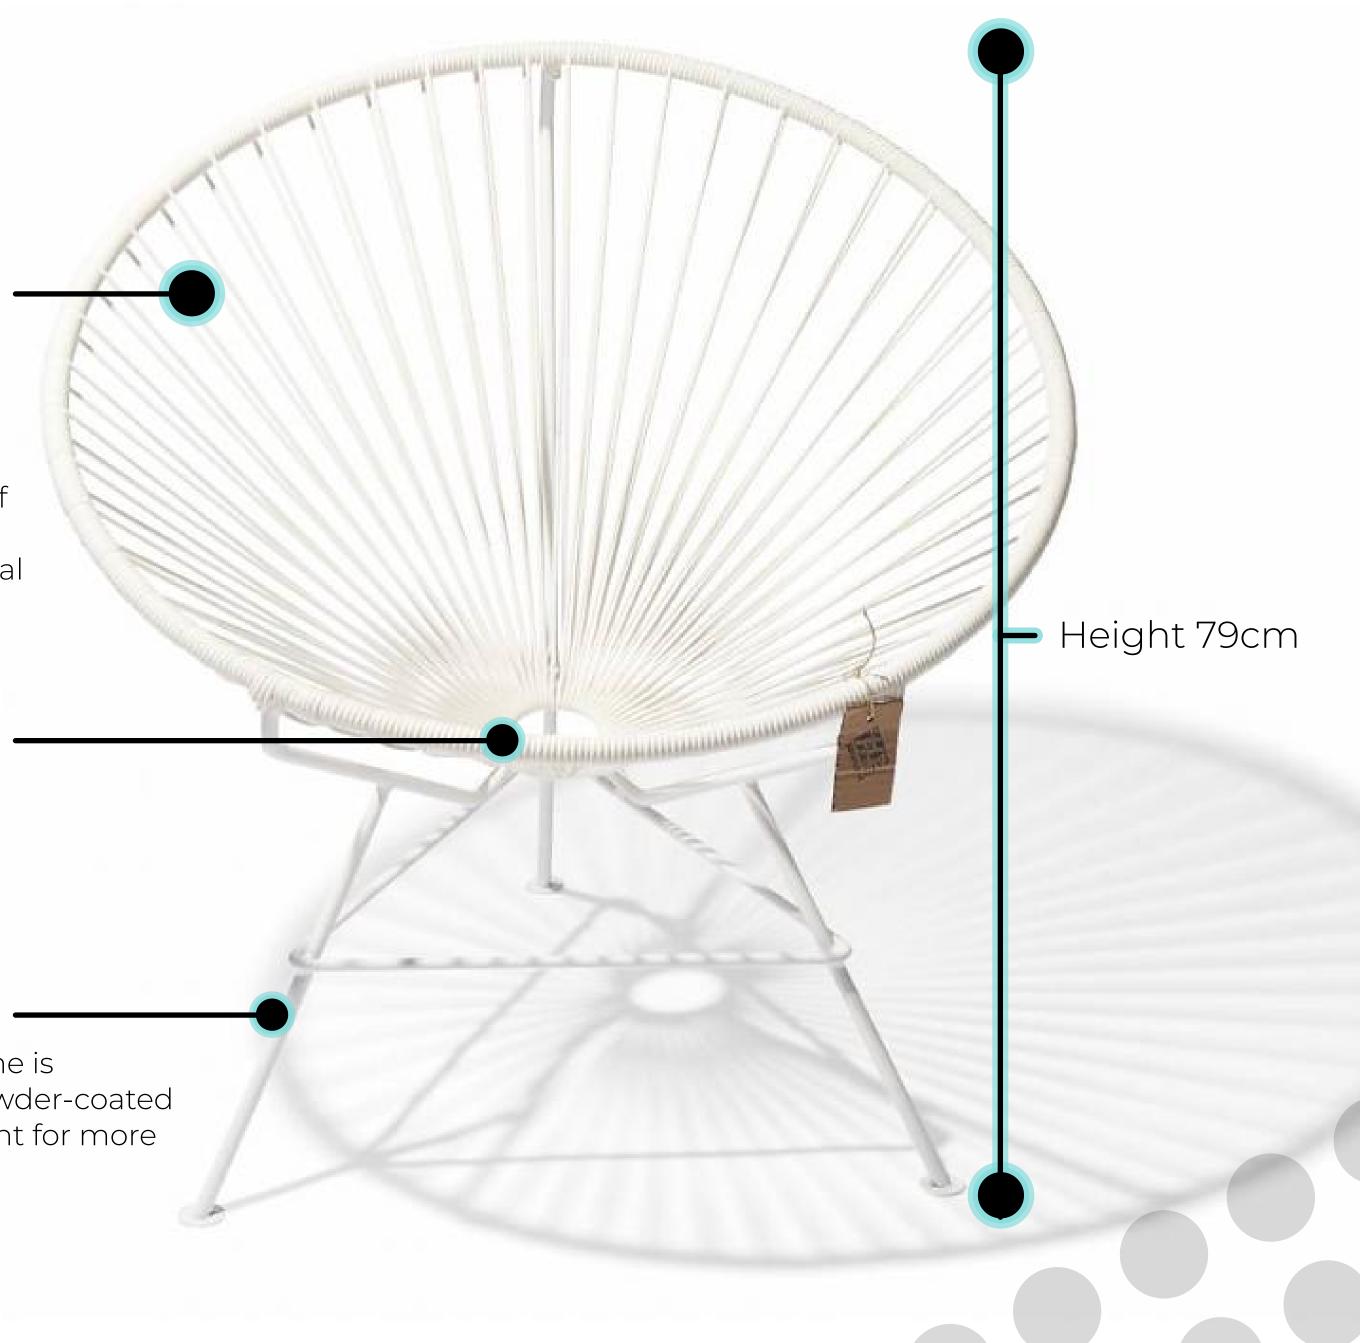

## Condesa Classic

The Condesa chair has the same unique appearance and quality as the Acapulco chair, but is more rounded with a lower backrest and therefore more compact.

### Specifications

Made in

Dimensions

Weight Seat Height SKU Mexico

80W/79H/76D cm 31.5"/31.1"/29.9" inch

Width/height/depth

8Kg (11lbs)

nt 43cm (16.9")