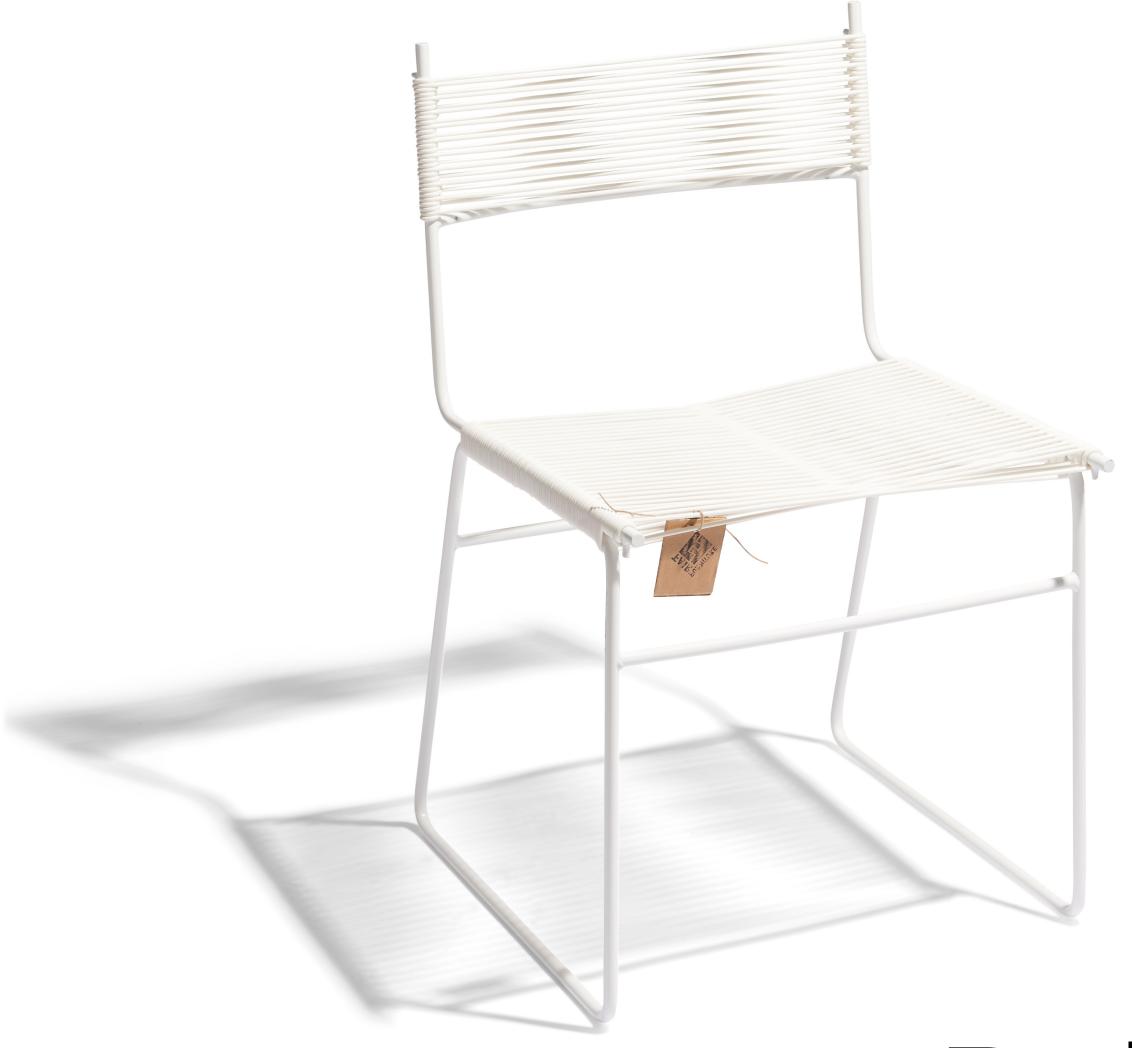

# Condesa Chair White Frame

## Condesa White Frame

The white frame Condesa chair creates a fresh look for your indoor or outdoor spaces. Can be combined perfectly with some colorful accessories.

### Specifications

Made in

Dimensions

SKU

80W/79H/76D cm 31.5"/31.1"/29.9" inch Width/height/depth

Mexico

Weight 8Kg (18lbs)

Seat Height 43cm (16.9")