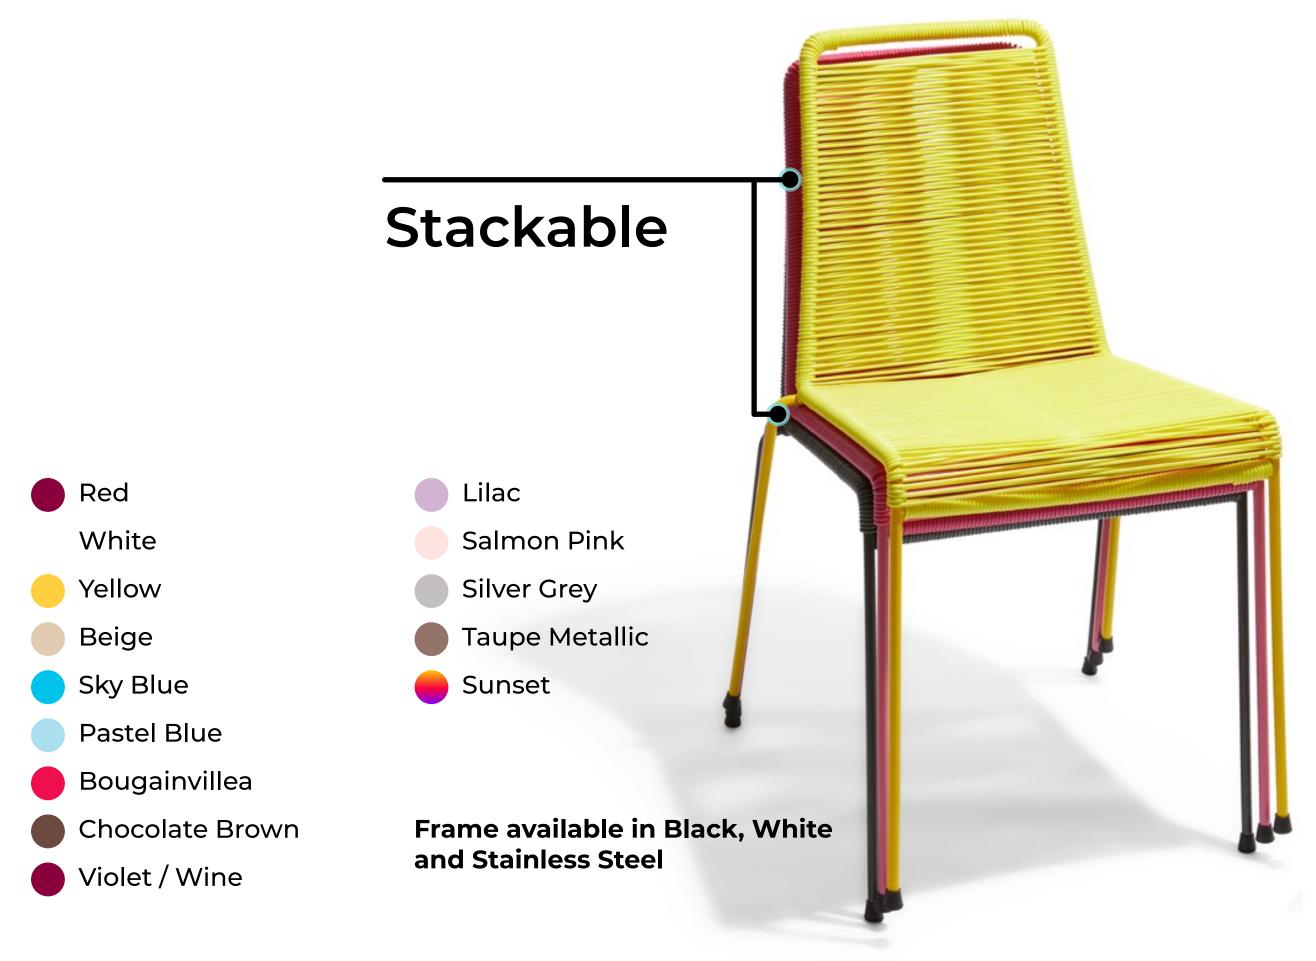

## Acapulco Classic

This classic version of the original Acapulco chair is an absolute asset to any space. This timeless lounge chair can be enjoyed for many years, both indoor and outdoor!

## Acapulco Chair Classic

### Available in :

### Materials :

This original Mexican Acapulco chair is made with recycled PVC as much as possible. The PVC cords are resistant to temperatures from -18°C to +80°C and direct sunlight, contain anti-oxidants and are free of phthalates.

This not only ensures that the chair is less harmful to our environment, but also makes it suitable for both indoor and outdoor use!

Violet / Wine

## Frames available in Black, White and Stainless Steel

### Maintenance :

This Acapulco chair has a guaranteed quality and durability, because of the solid steel frame and the seat made of high quality hand-woven PVC.

The chair is suitable for years of use both indoors and outdoors without any special maintenance. Clean it with water and a little soap and dry with a soft cloth.