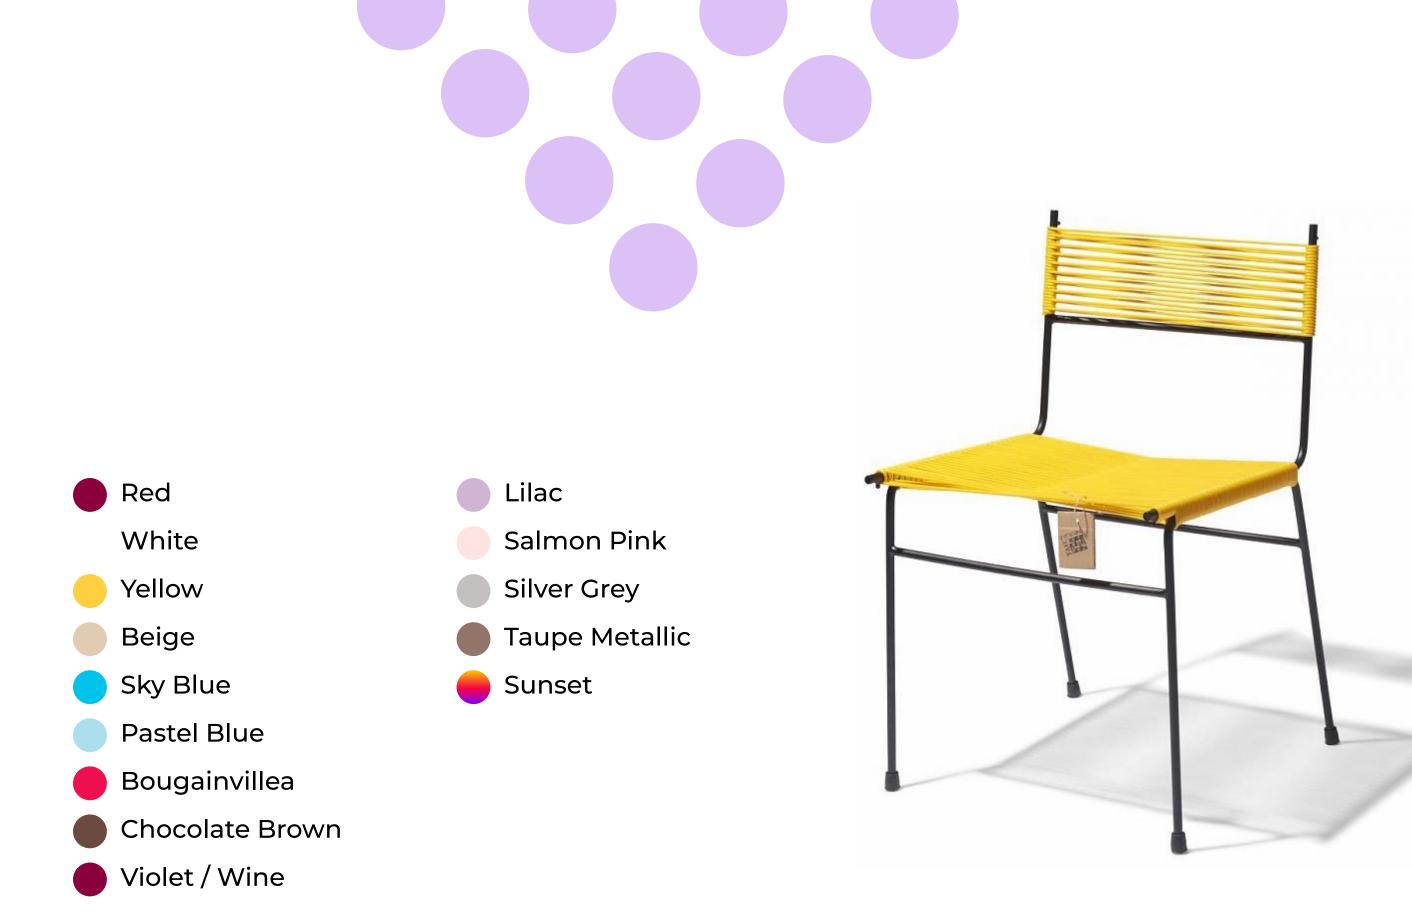

## Maintenance :

Lilac

Salmon Pink

**Taupe Metallic** 

Silver Grey

Sunset

This Condesa chair has a guaranteed quality and durability, because of the solid steel frame and the seat made of high quality hand-woven PVC.