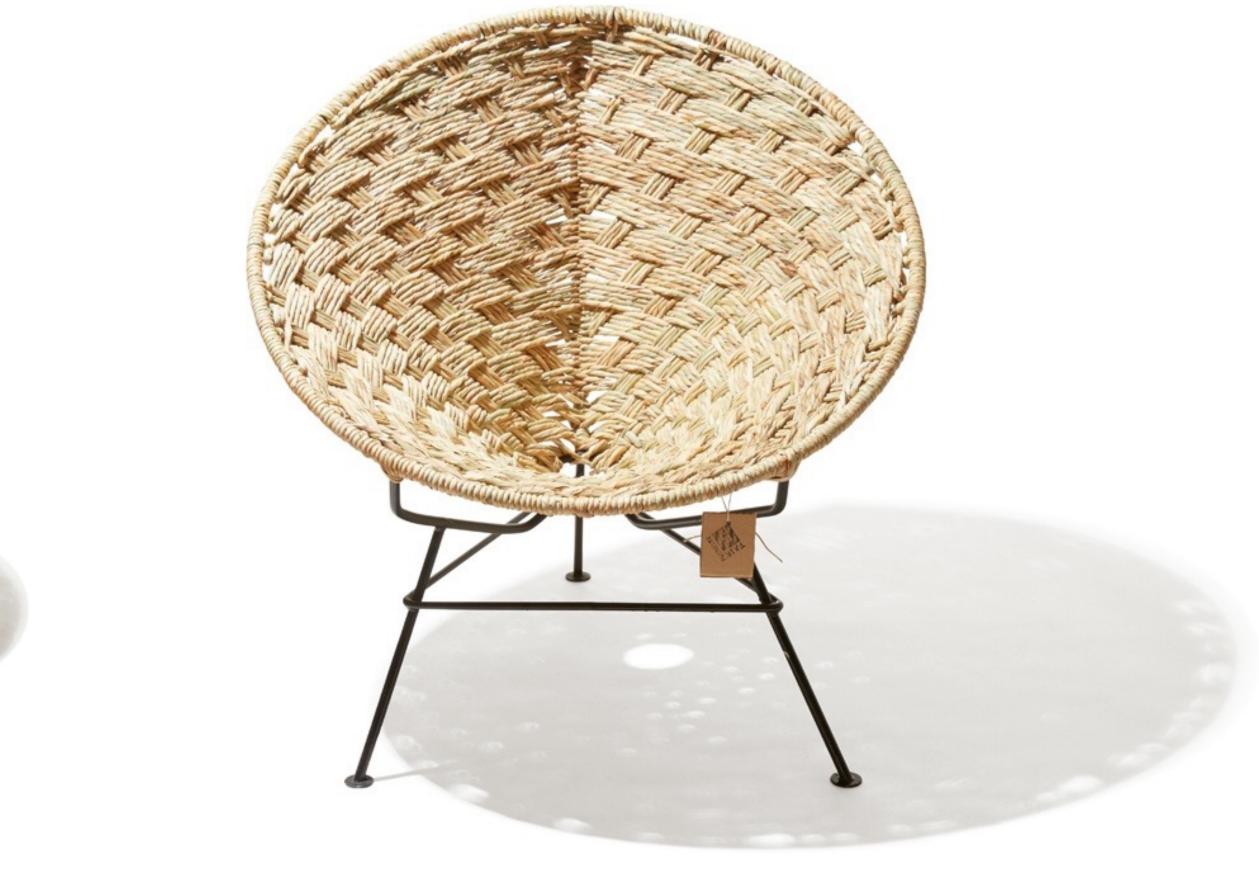

## Luna **Dining Chair**

The Luna chair is very versatile due to its open structure and durability of the materials used. It can serve as an indoor dining chair or as outdoor furniture on your terrace. Because of its open and spacious design it is also great for small spaces.

#### Specifications

Made in

Dimensions

Weight Seat Height SKU

Mexico

72W/75H/55D cm 28.3"/29.5"/21.7"inch Width/height/depth

6Kg (13.2lbs)

38cm (15")

#### PVC

The flexible cords are comfortable to your body since they will adapt and return to their original shape after use.

#### Handmade

In Mexico

#### Solid Steel

The solid steel frame is galvanized and powder-coated with texturized paint for more durability. Available in black, white and stainless steel.

### Luna Dining Chair

#### Available in :

#### Materials :

Made with recycled PVC as much as possible. The PVC cords are resistant to temperatures from -18°C to +80°C and direct sunlight, contain anti-oxidants and are free of phthalates.

This not only ensures that the chair is less harmful to our environment, but also makes it suitable for both indoor and outdoor use!

#### Maintenance :

Due to the materials used, these chairs are virtually maintenance free. Clean your chair with some water and dry it with a soft cloth.