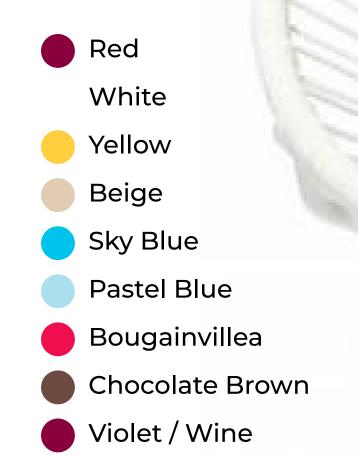

### Available in :

#### Available in :

Natural Tule Reed With : Black Frame White Frame Stainless Steel