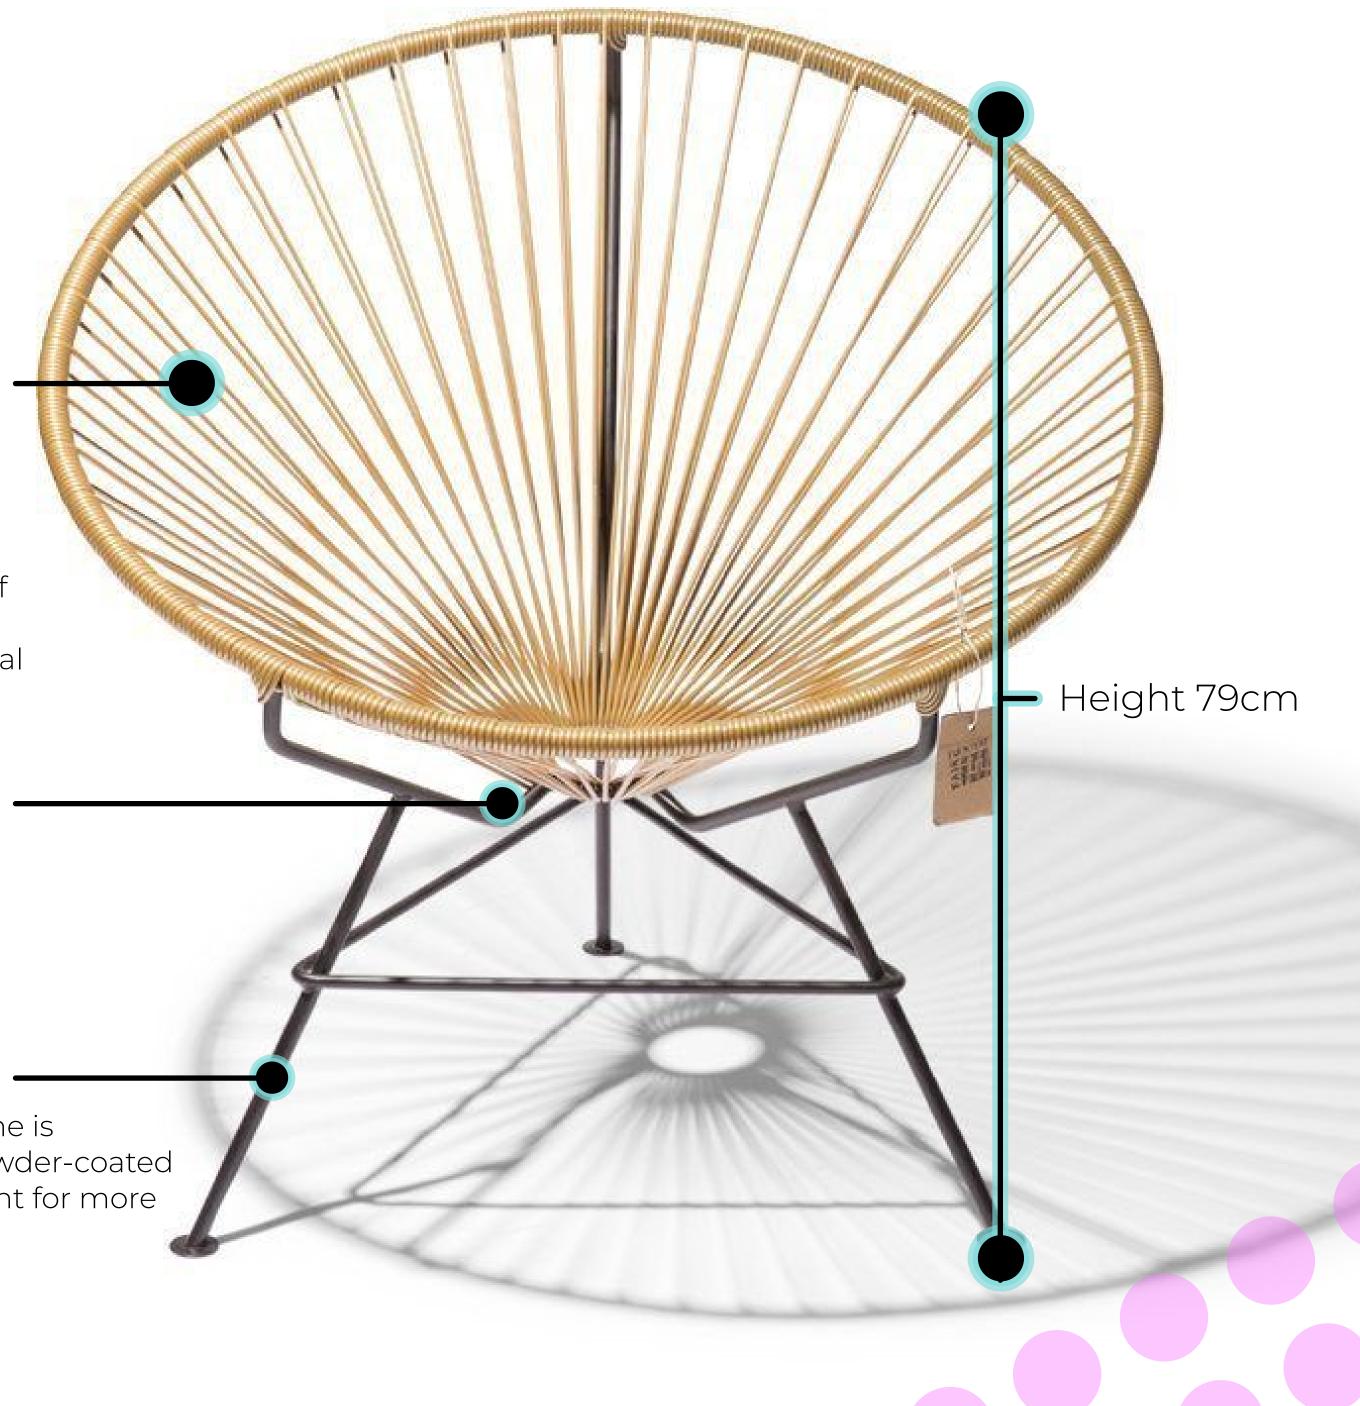

## Condesa Classic

The Condesa chair has the same unique appearance and quality as the Acapulco chair, but is more rounded with a lower backrest and therefore more compact.

### Specifications

Made in

Dimensions

Weight Seat Height SKU Mexico

80W/79H/76D cm 31.5"/31.1"/29.9" inch

Width/height/depth

8Kg (11lbs)

nt 43cm (16.9")