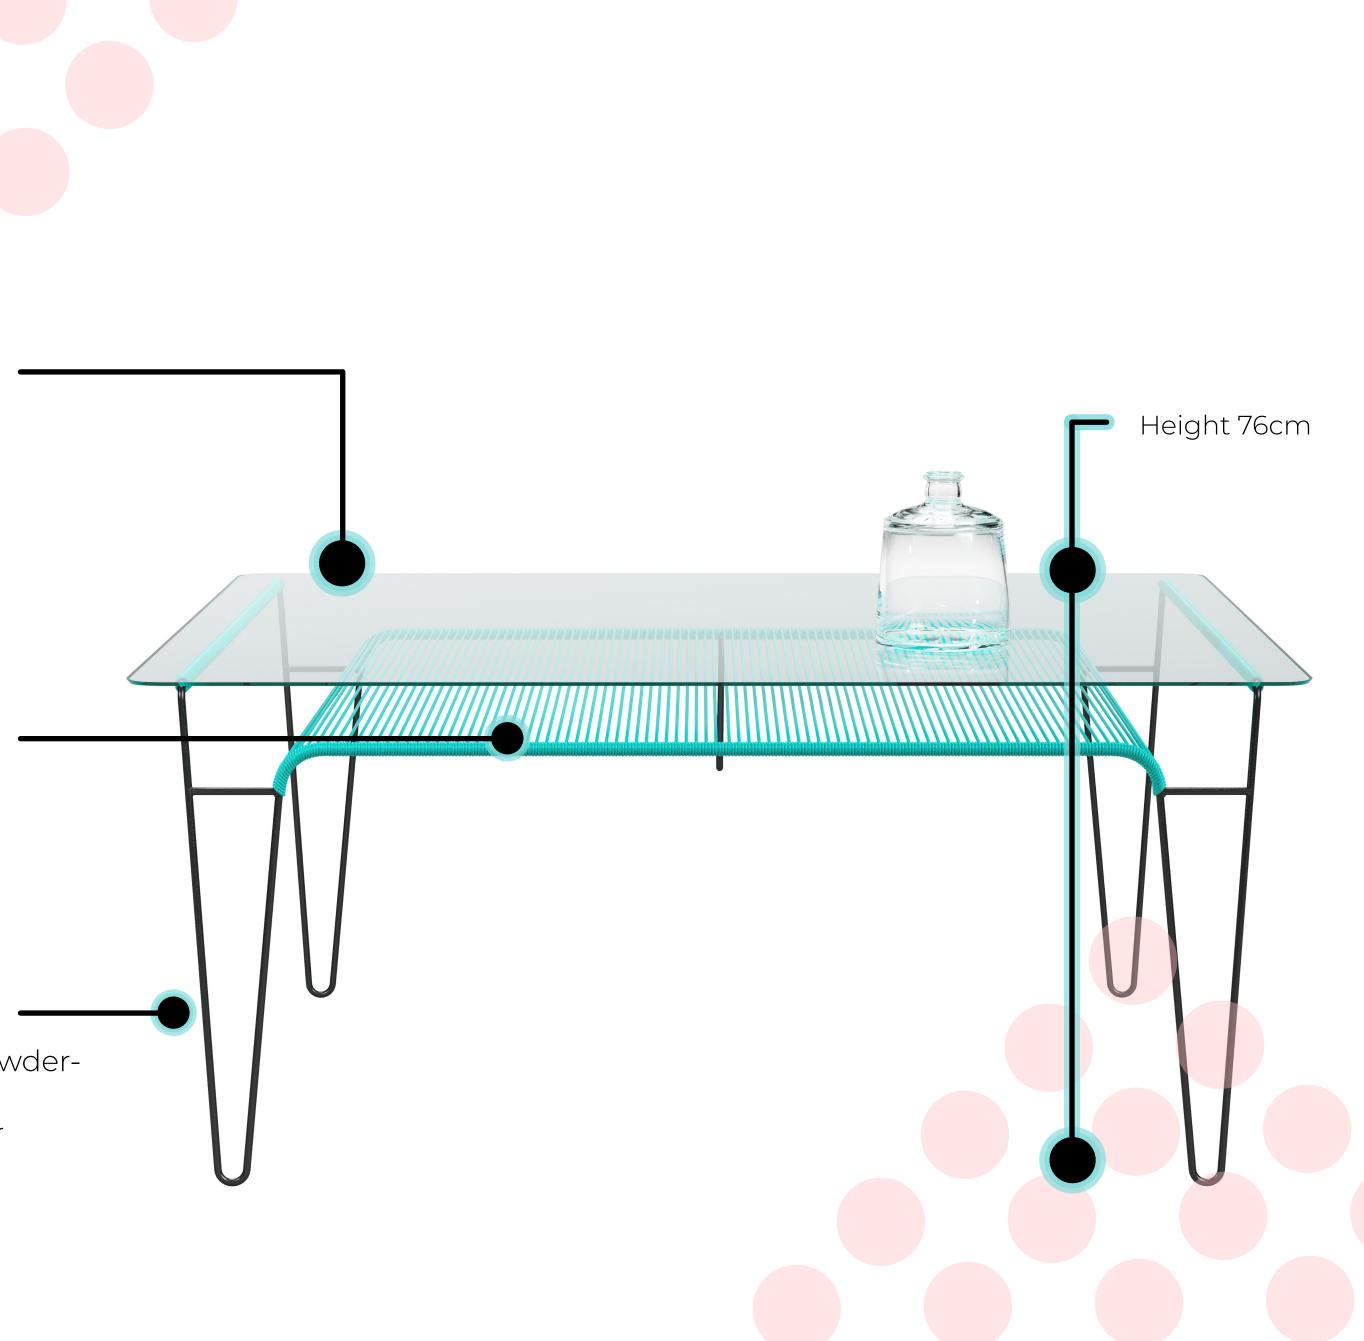

## Cordoba Dining Table

The Cordoba table can be used as dining table but also suits office or meeting room.

Easily fits 4 dining chairs (model Rosarito or Polanco).

#### Specifications

Made in Mexico

Tempered Glass

Dimensions W172/76H/70D cm

Glass

67.7"/29.9"/27.5"inch Width/height/depth

SKU COR/

Tempered Glass

#### Solid Steel

Galvanized and powdercoated steel with texturized paint for more durability

### Cordoba **Dining Table**