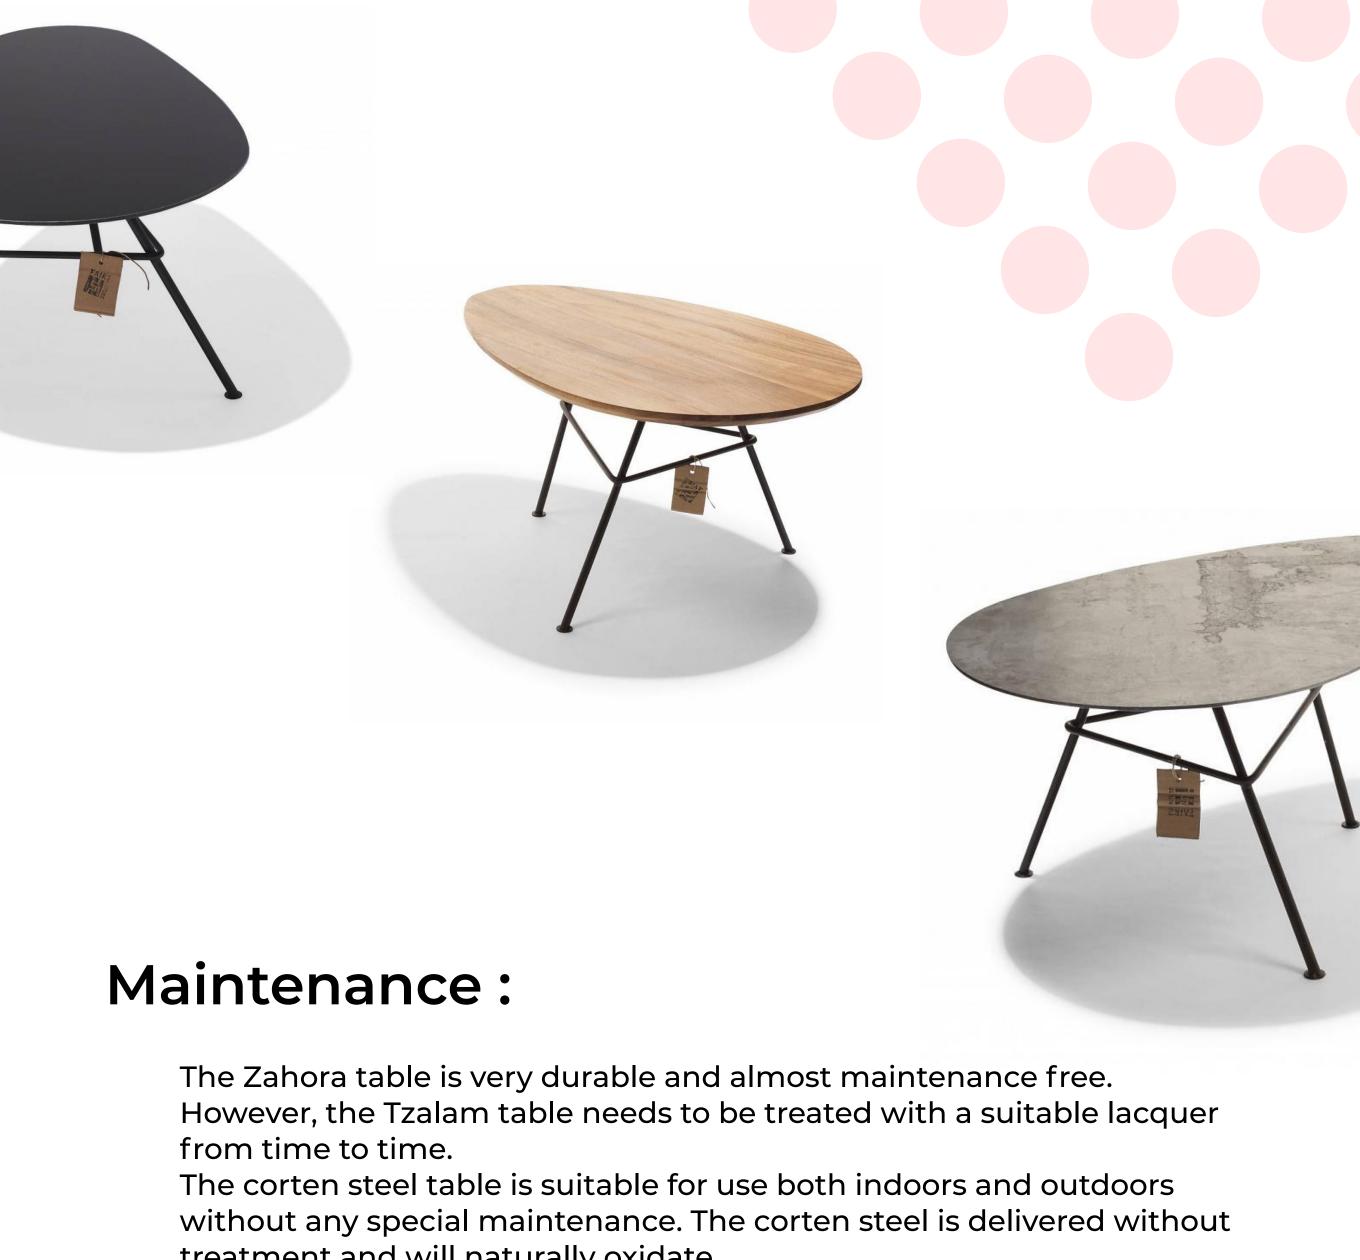

## Zahora Coffee Table

This unique design table owes its name to the Zahora beach in southern Spain. Zahora in Spanish means among other things; 'meeting between friends and enjoying good company'. That is exactly what we had in mind when designing our Zahora table.

Available in hardwood, glass and corten steel

### Zahora **Coffee Table**

#### Available in :

**Black Glass** 

Tzalam

**Corten Steel** 

AVAILABLE ALSO IN WHITE FRAME

#### Materials :

Each Tzalam table is handmade from specially selected Tzalam hardwood and therefore has its own character. Cor-ten is steel with a protective feature against atmospheric corrosion. It forms a typical rust layer causing further oxidation to be prevented. This rust layer will change over time and gives the table its unique character.

#### Maintenance :

The Cordoba table is very durable and almost maintenance free. However, the Tzalam table needs to be treated with a suitable lacquer from time to time. The corten steel table is suitable for use both indoors and outdoors without any special maintenance. The corten steel is delivered without treatment and will naturally oxidate.