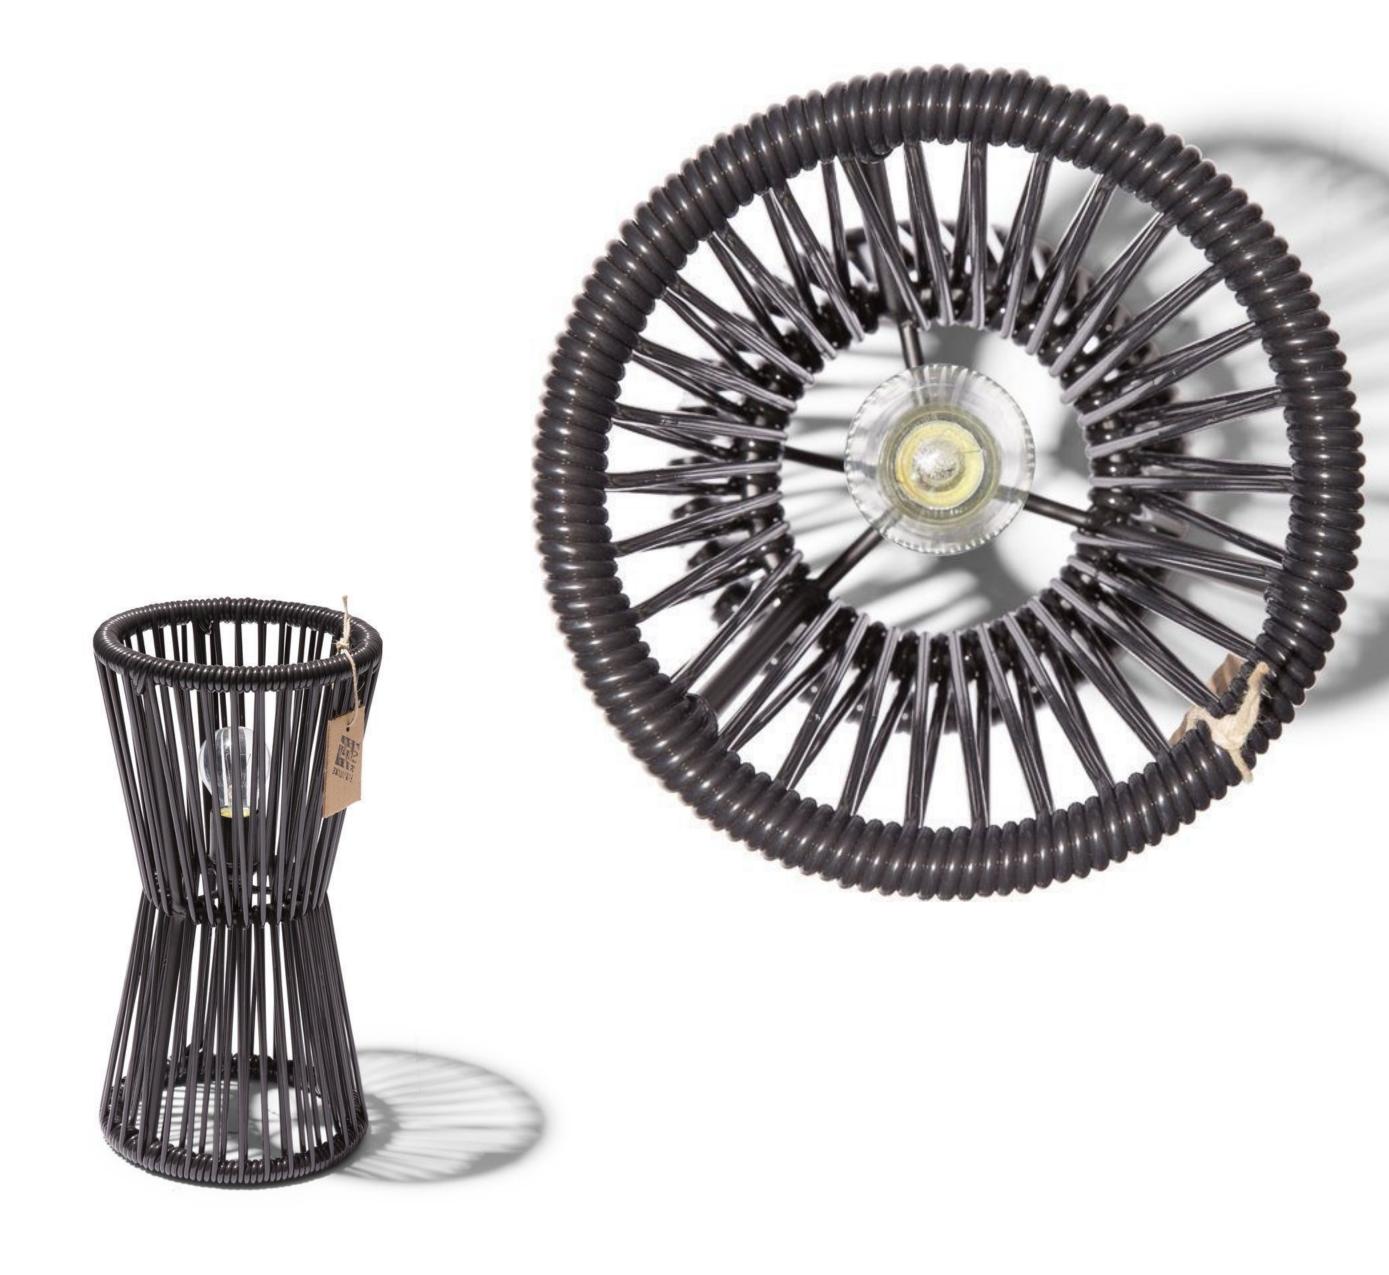

### Totem Lamp

Totem lamp Made with recycled or recyclable PVC. Suitable to illuminate any space. Designed by Nuria Pérez for Fair Furniture.

Hand woven in Mexico.

PVC

We use recycled PVC whenever possible. Residues during production are reused