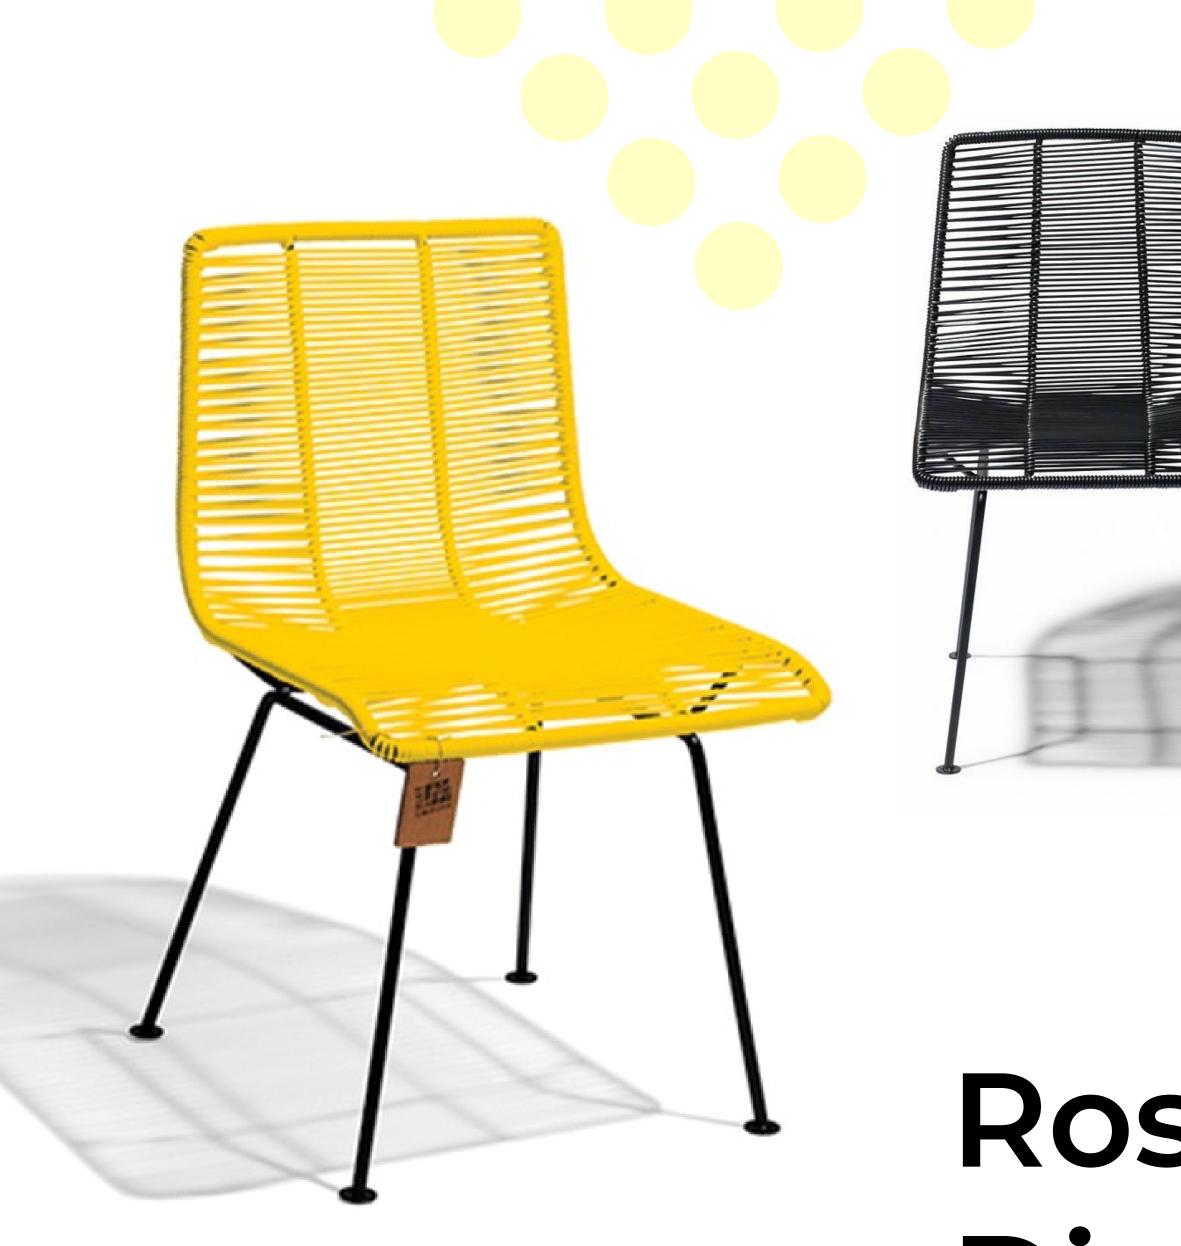

# A A A A A Rosarito Dining Chairs

## Rosarito Dining Chair

Made of high quality solid steel and handwoven PVC in the same technique as the Acapulco chair. Perfectly suitable for both indoor and outdoor use. The open structure and inspiring colors make this chair an eye-catcher for dining room, patio or office. The seat is handwoven from flexible and comfortable PVC cords.

#### Specifications

Made in

Dimensions

Weight

SKU

45/77/50 cm 17.7"/30.3"/19.7"inch Width/height/depth

5Kg(111bs)

Mexico

Seat Height 42cm (16,5")

ROS/MC

#### PVC

Handwoven with comfortable PVC cords with "memory" - the seat adapts to your body and returns to its original shape after use.

#### Handmade

In Mexico

#### Solid Steel

galvanized and powder-coated with texturized paint for more durability.

Height 77cm

## Rosarito **Dining Chair**

#### Available in :

#### Materials :

We use recycled PVC whenever possible. Residues during production are reused in new products.

The PVC cords are resistant to temperatures from -18°C to +80°C and direct sunlight, contain anti-oxidants and are free of phthalates and heavy metals.

This not only ensures that the seat is less harmful to our environment, but also makes it suitable for both indoor and outdoor use!

The chair does not require special maintenance. Clean your chair with water and a little soap and dry it with a soft cloth.