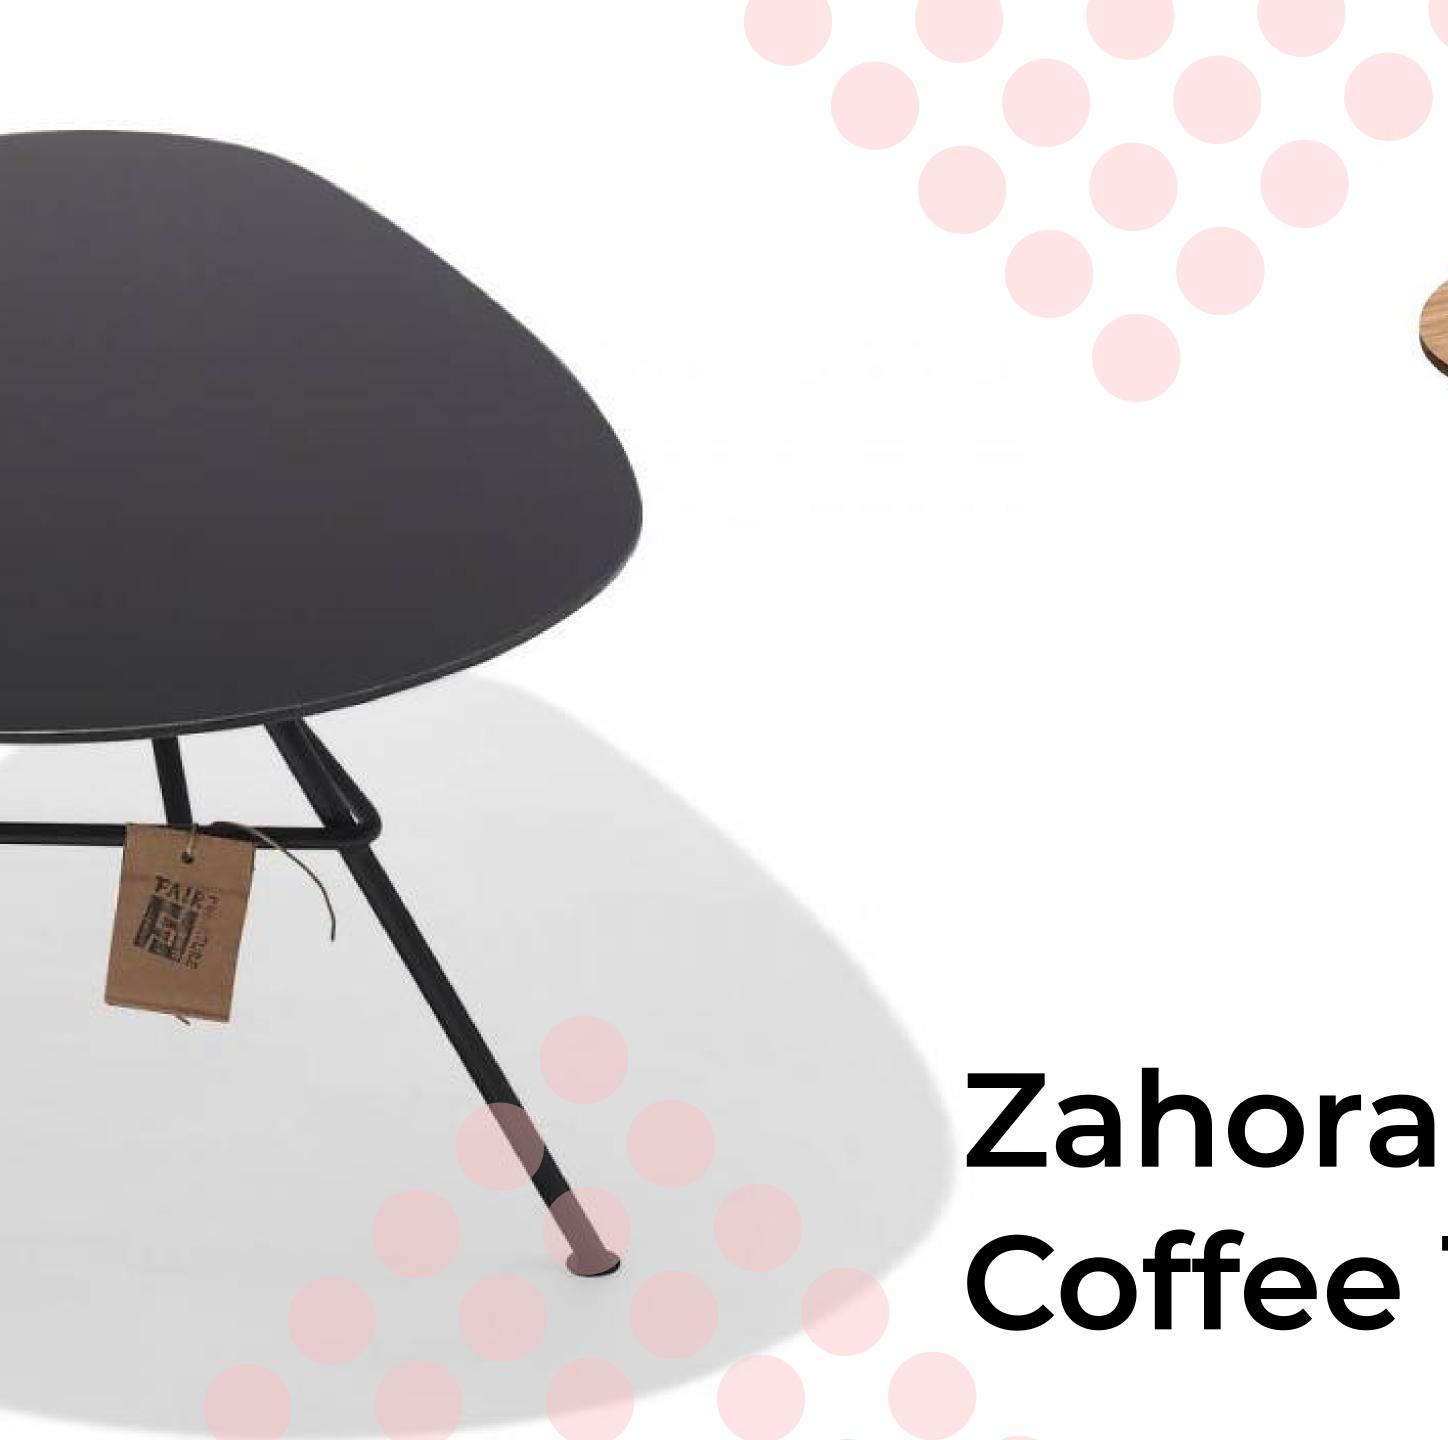

## **Coffee Table**

## Zahora Coffee Table

This unique design table owes its name to the Zahora beach in southern Spain. Zahora in Spanish means among other things; 'meeting between friends and enjoying good company'. That is exactly what we had in mind when designing our Zahora table.

Design by Nuria Pérez

#### Specifications

| Made in    | Mexico                                                                  |
|------------|-------------------------------------------------------------------------|
| Dimensions | 50W/37H/75D cm<br>19.7"/14.6"/29.5"inch<br>Width/height/depth           |
| Weight     | Corten steel: 10kg (22lbs)<br>/Wood: 6kg (13lbs)<br>/Glass: 6kg (13lbs) |
| SKU        | ZAH/                                                                    |

Available in hardwood, glass and corten steel

#### Handmade

In Mexico

### Zahora **Coffee Table**

#### Available in :

**Black Glass** 

Tzalam

**Corten Steel** 

AVAILABLE ALSO IN WHITE FRAME

#### Materials :

Each Tzalam table is handmade from specially selected Tzalam hardwood and therefore has its own character. Cor-ten is steel with a protective feature against atmospheric corrosion. It forms a typical rust layer causing further oxidation to be prevented. This rust layer will change over time and gives the table its unique character.

The glass is tempered

treatment and will naturally oxidate.