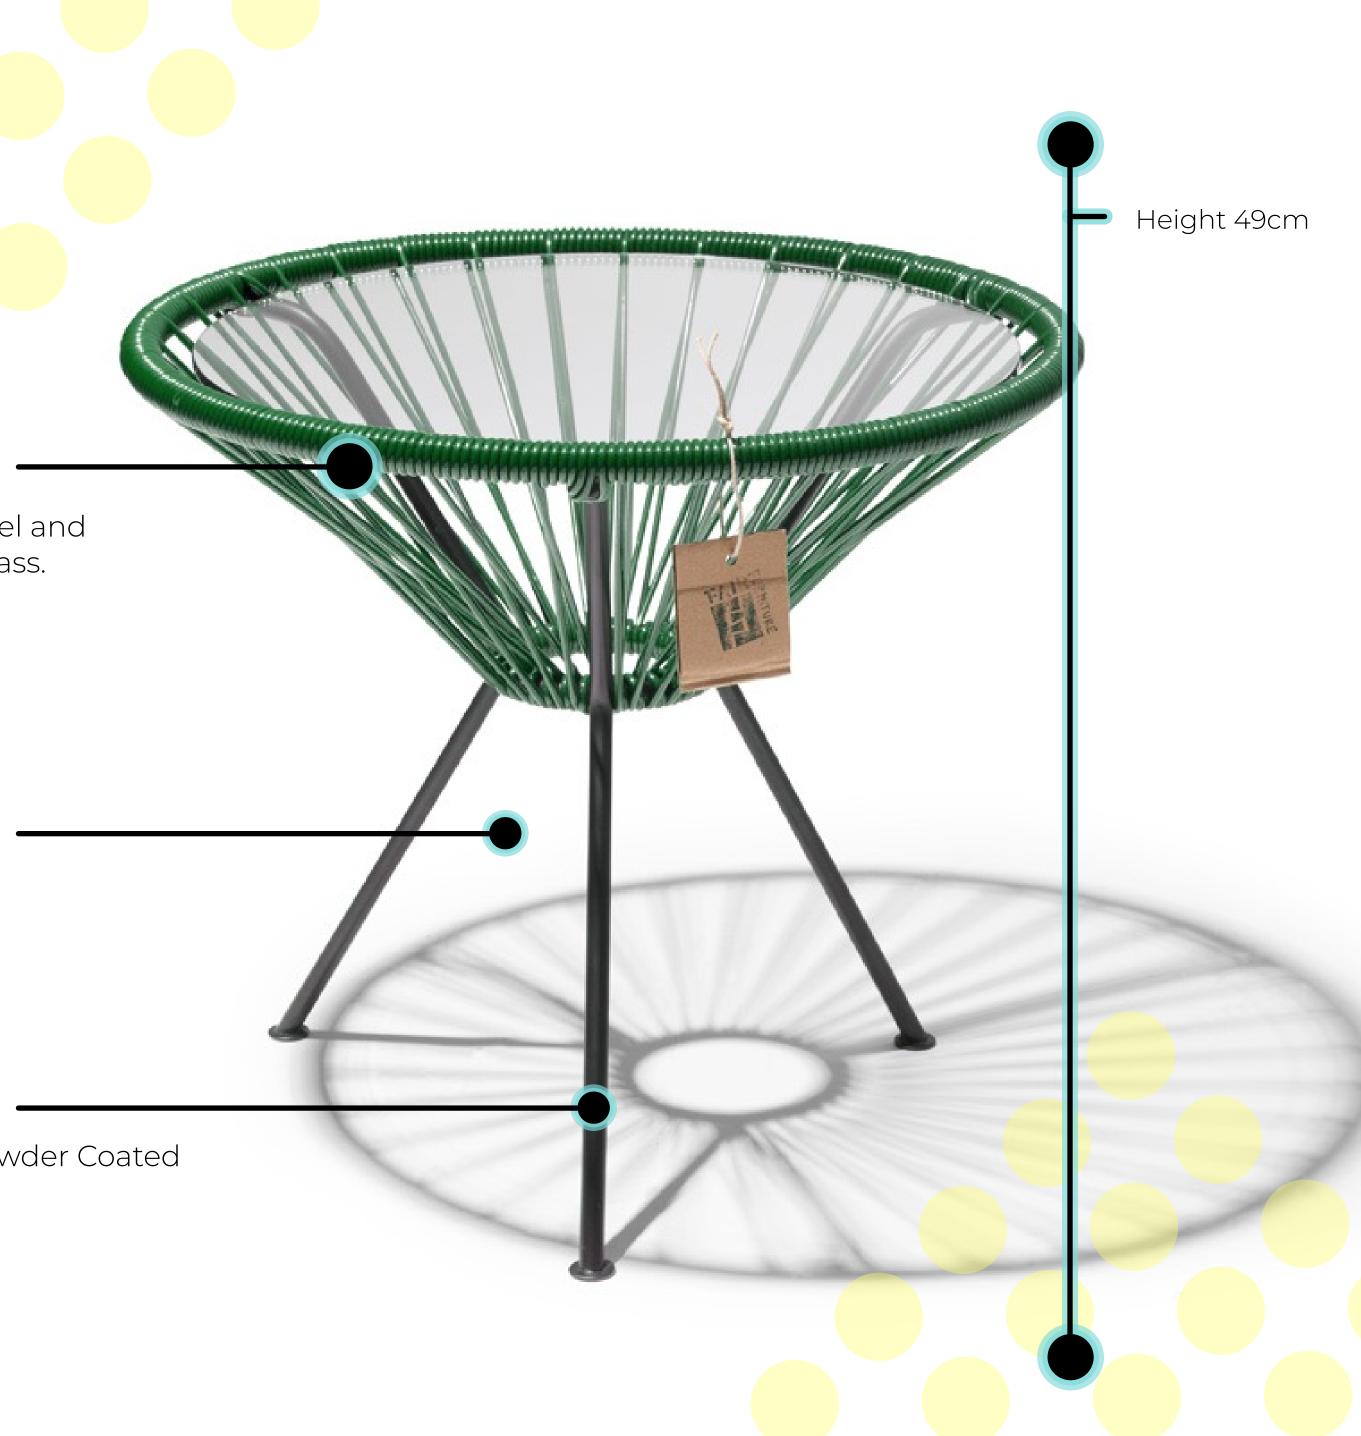

## Japon Side Table

The Japón table shares the same techniques and materials as the Acapulco Chair. It has a circular shape and a crystal glass surface. Its simple, modern and compact design makes it a perfect side table for interiors and exteriors.

#### Specifications

Made in Mexico

Dimensions

50W/49H/50D cm 19.7"/19.3"/19.7" Width/height/depth

Weight 6Kg(13.2lbs)

MJ/

SKU

PVC

recyclable PVC, steel and 6mm tempered glass.

#### Handmade

In Mexico