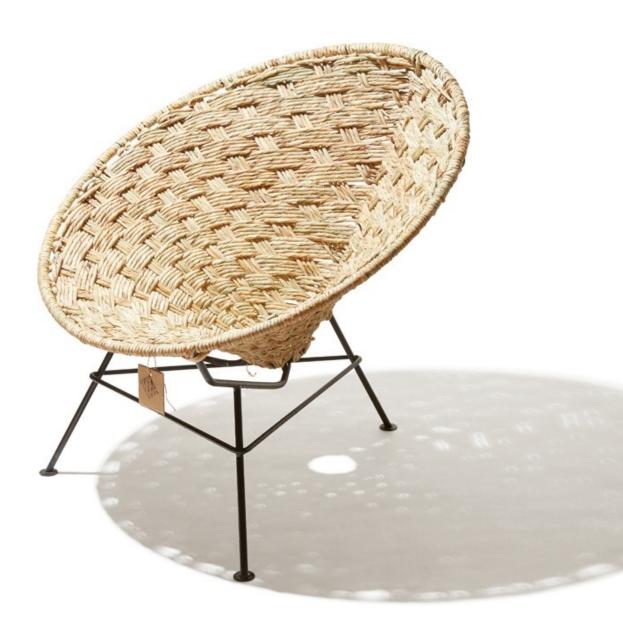

## Acapulco Classic

This classic version of the original Acapulco chair is an absolute asset to any space. This timeless lounge chair can be enjoyed for many years, both indoor and outdoor!

### Specifications

Made in

Dimensions

Weight Seat Height SKU

Mexico

75Wx88Hx96D 29.5"/34.6"/37.8" Inch Width/height/depth

8.2 Kg (18LBS)

37cm (14.6 Inch)