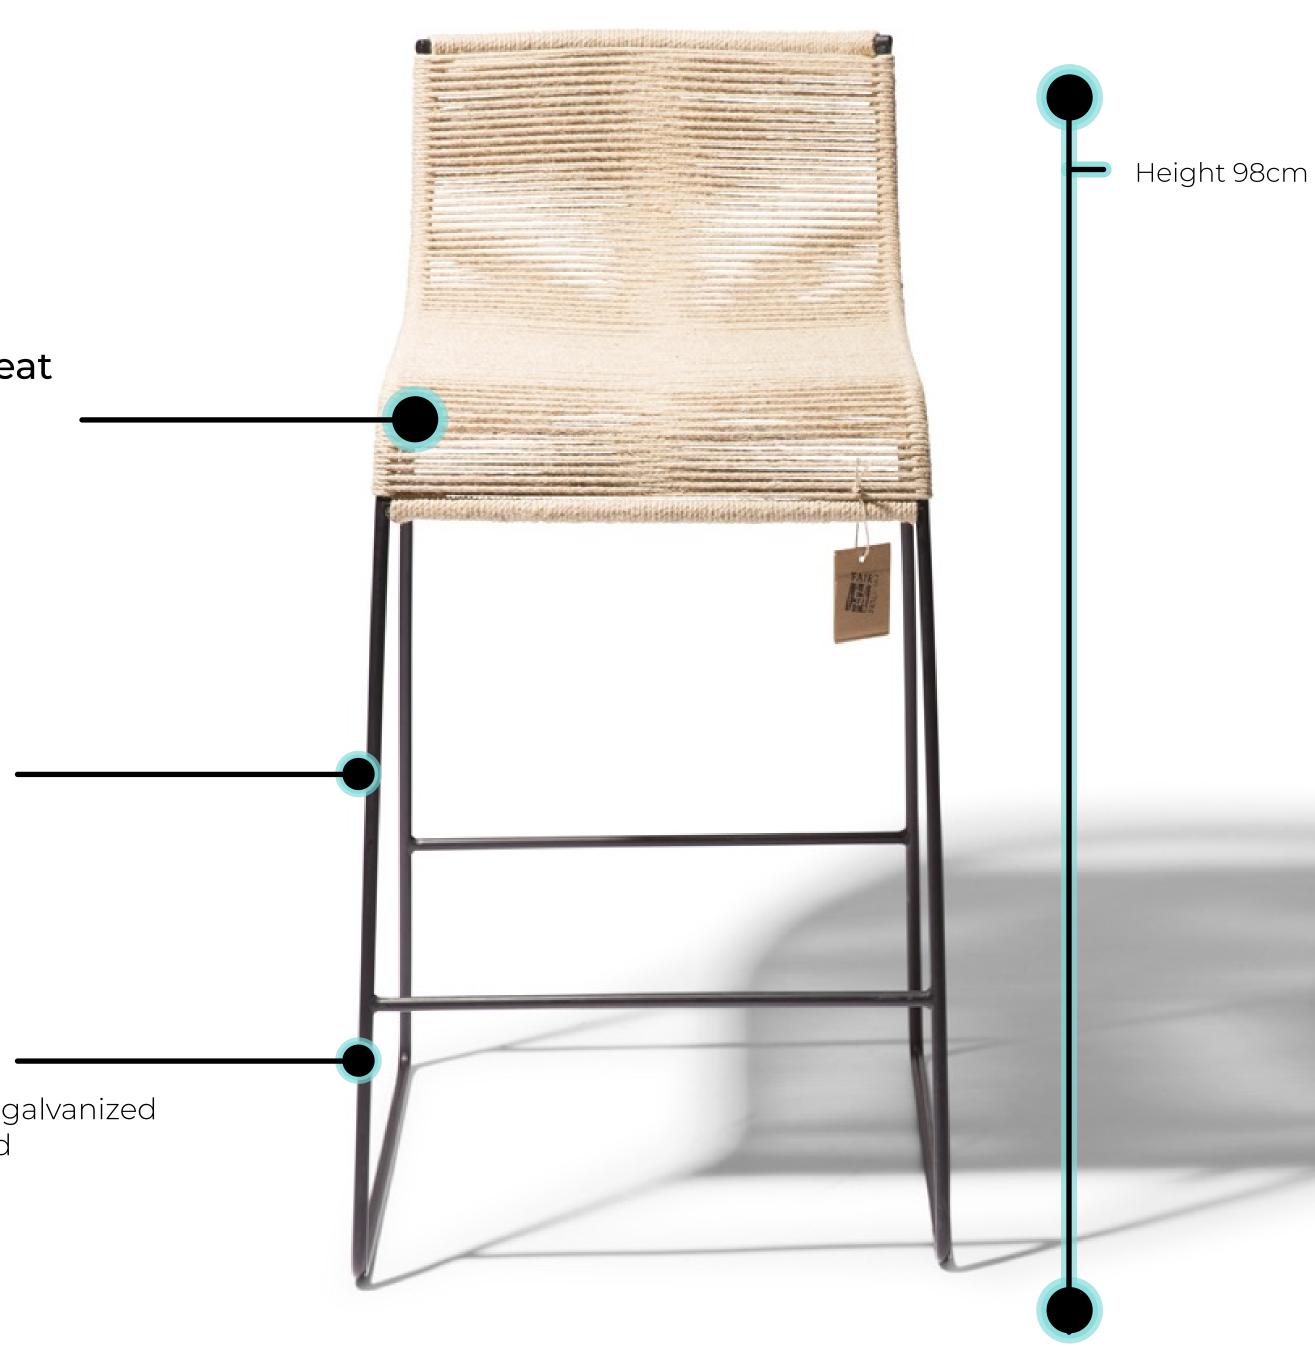

#### Specifications

Made in

Dimensions

50W/98H/34D cm 19.7"/38.6"/13.4" Width/height/depth

8kg (18lbs) Weight

Mexico

Seat height 74cm (29.1") SKU

ZIC/

#### Solid Steel

- Solid steel frame, galvanized and powder-coated