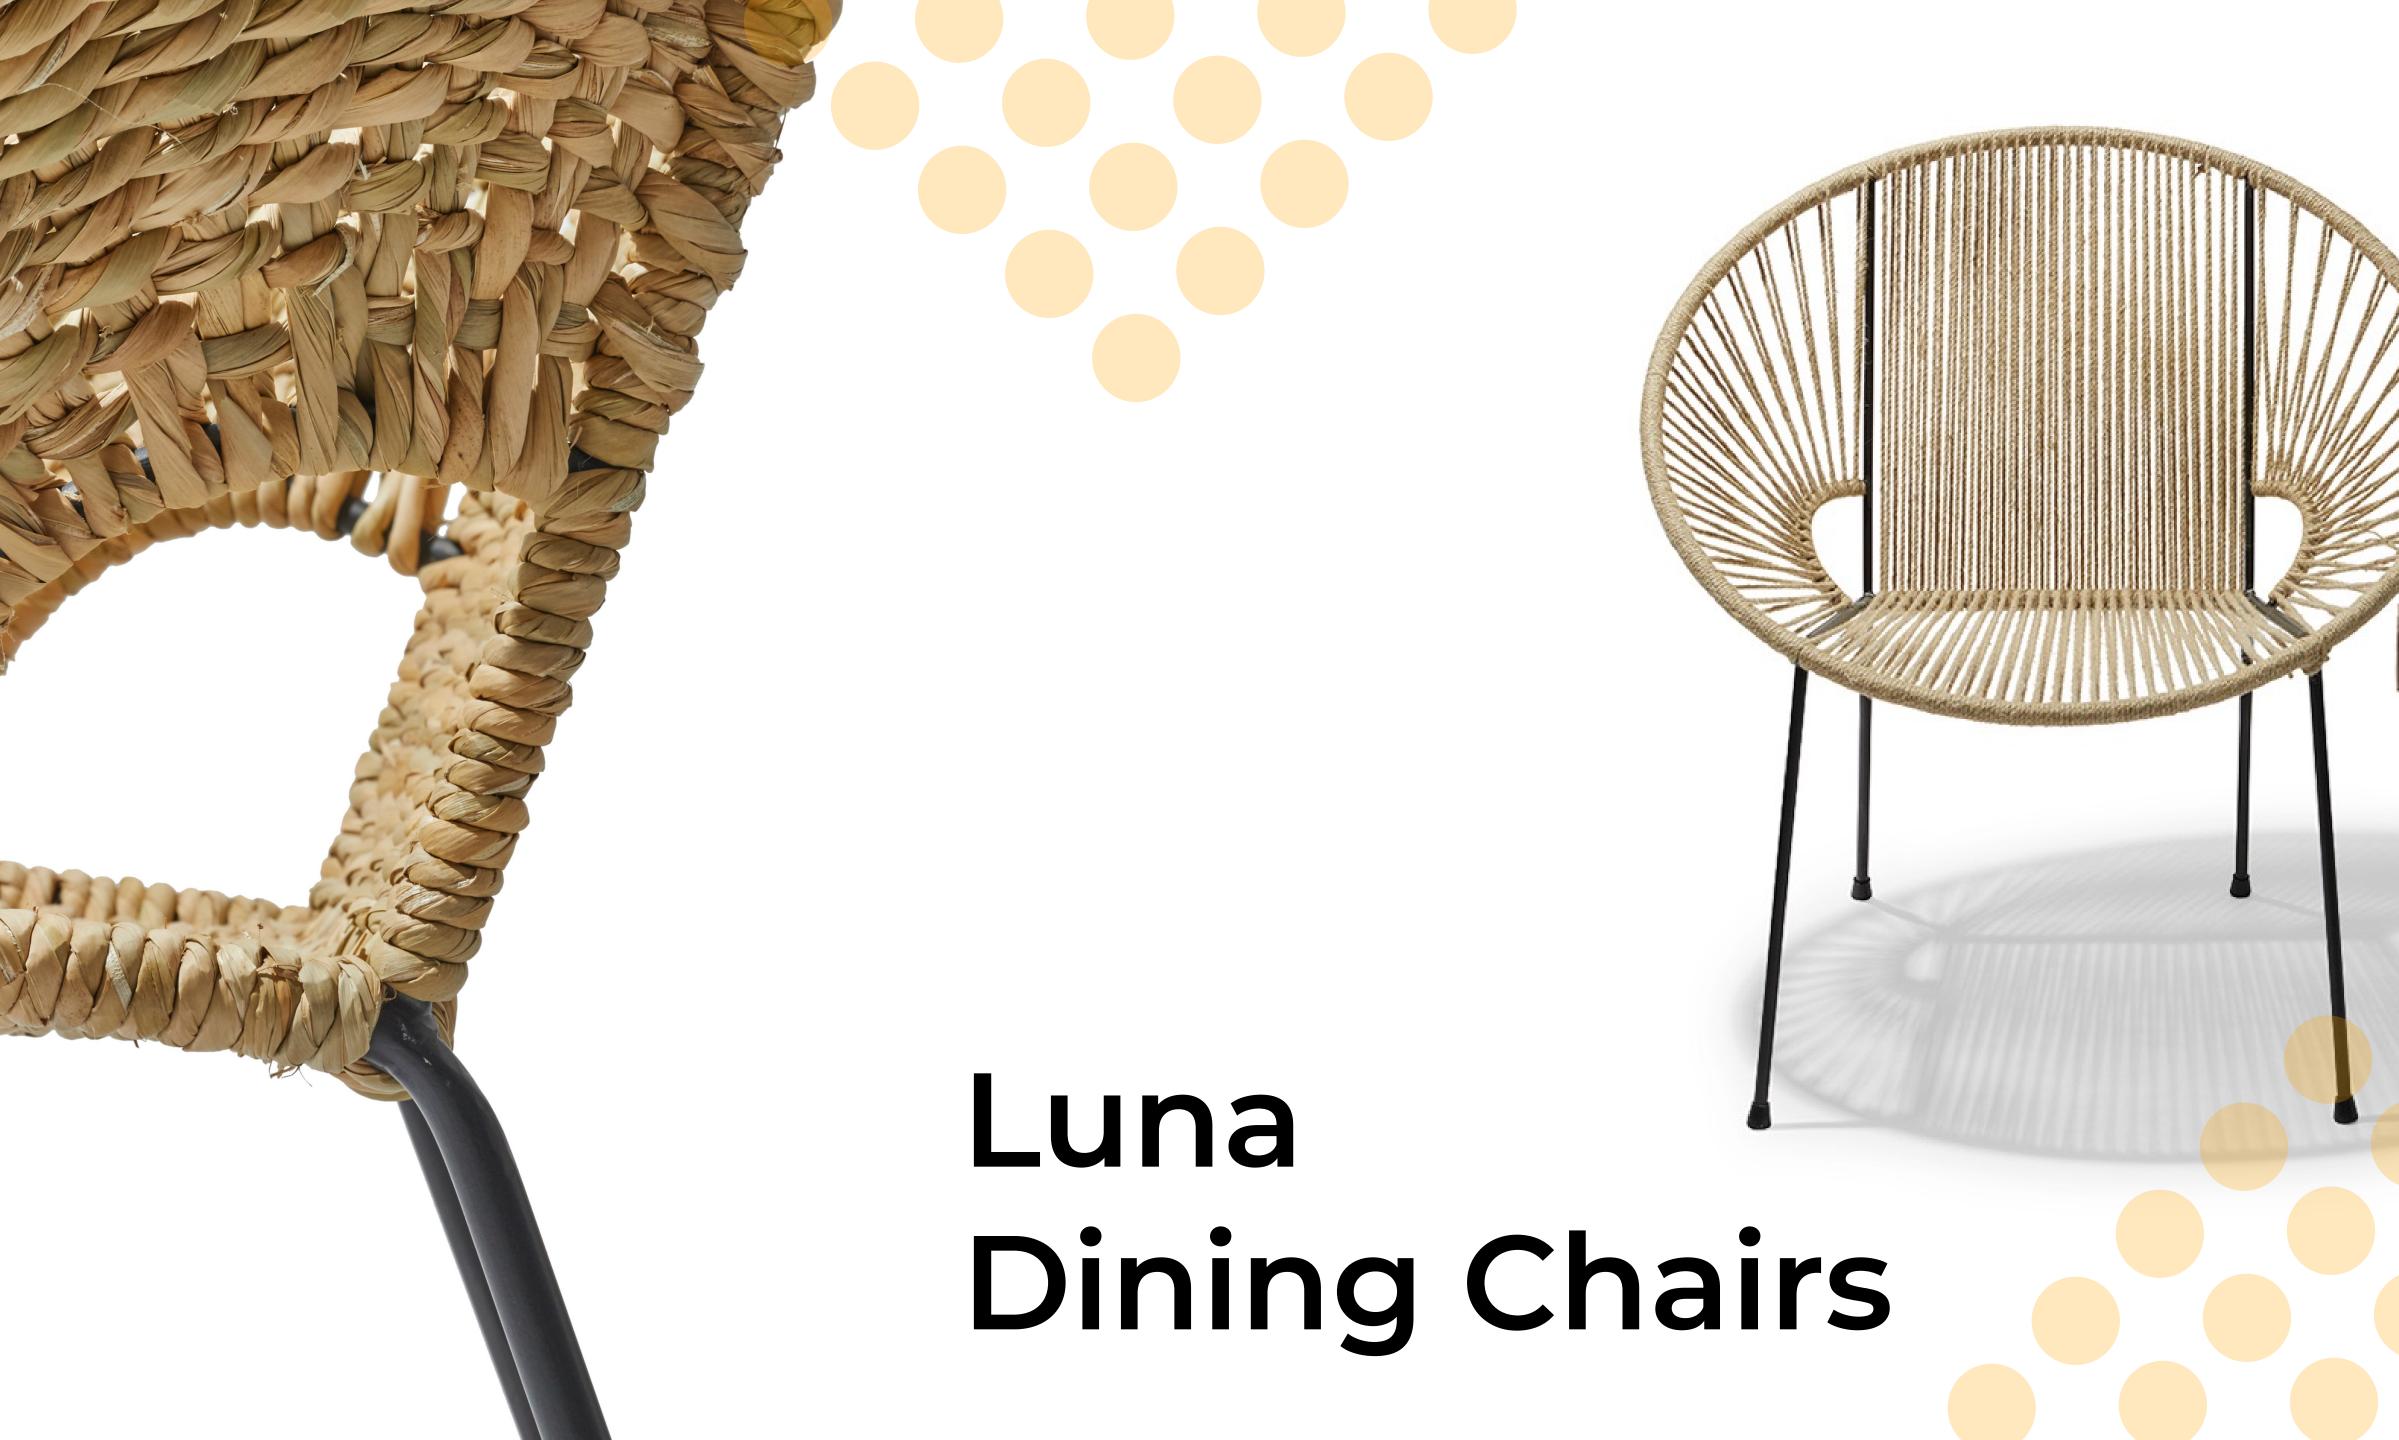

## Luna **Dining Chair**

The Luna chair is very versatile due to its open structure and durability of the materials used. It can serve as an indoor dining chair or as outdoor furniture on your terrace. Because of its open and spacious design it is also great for small spaces.

### Luna Dining Chair