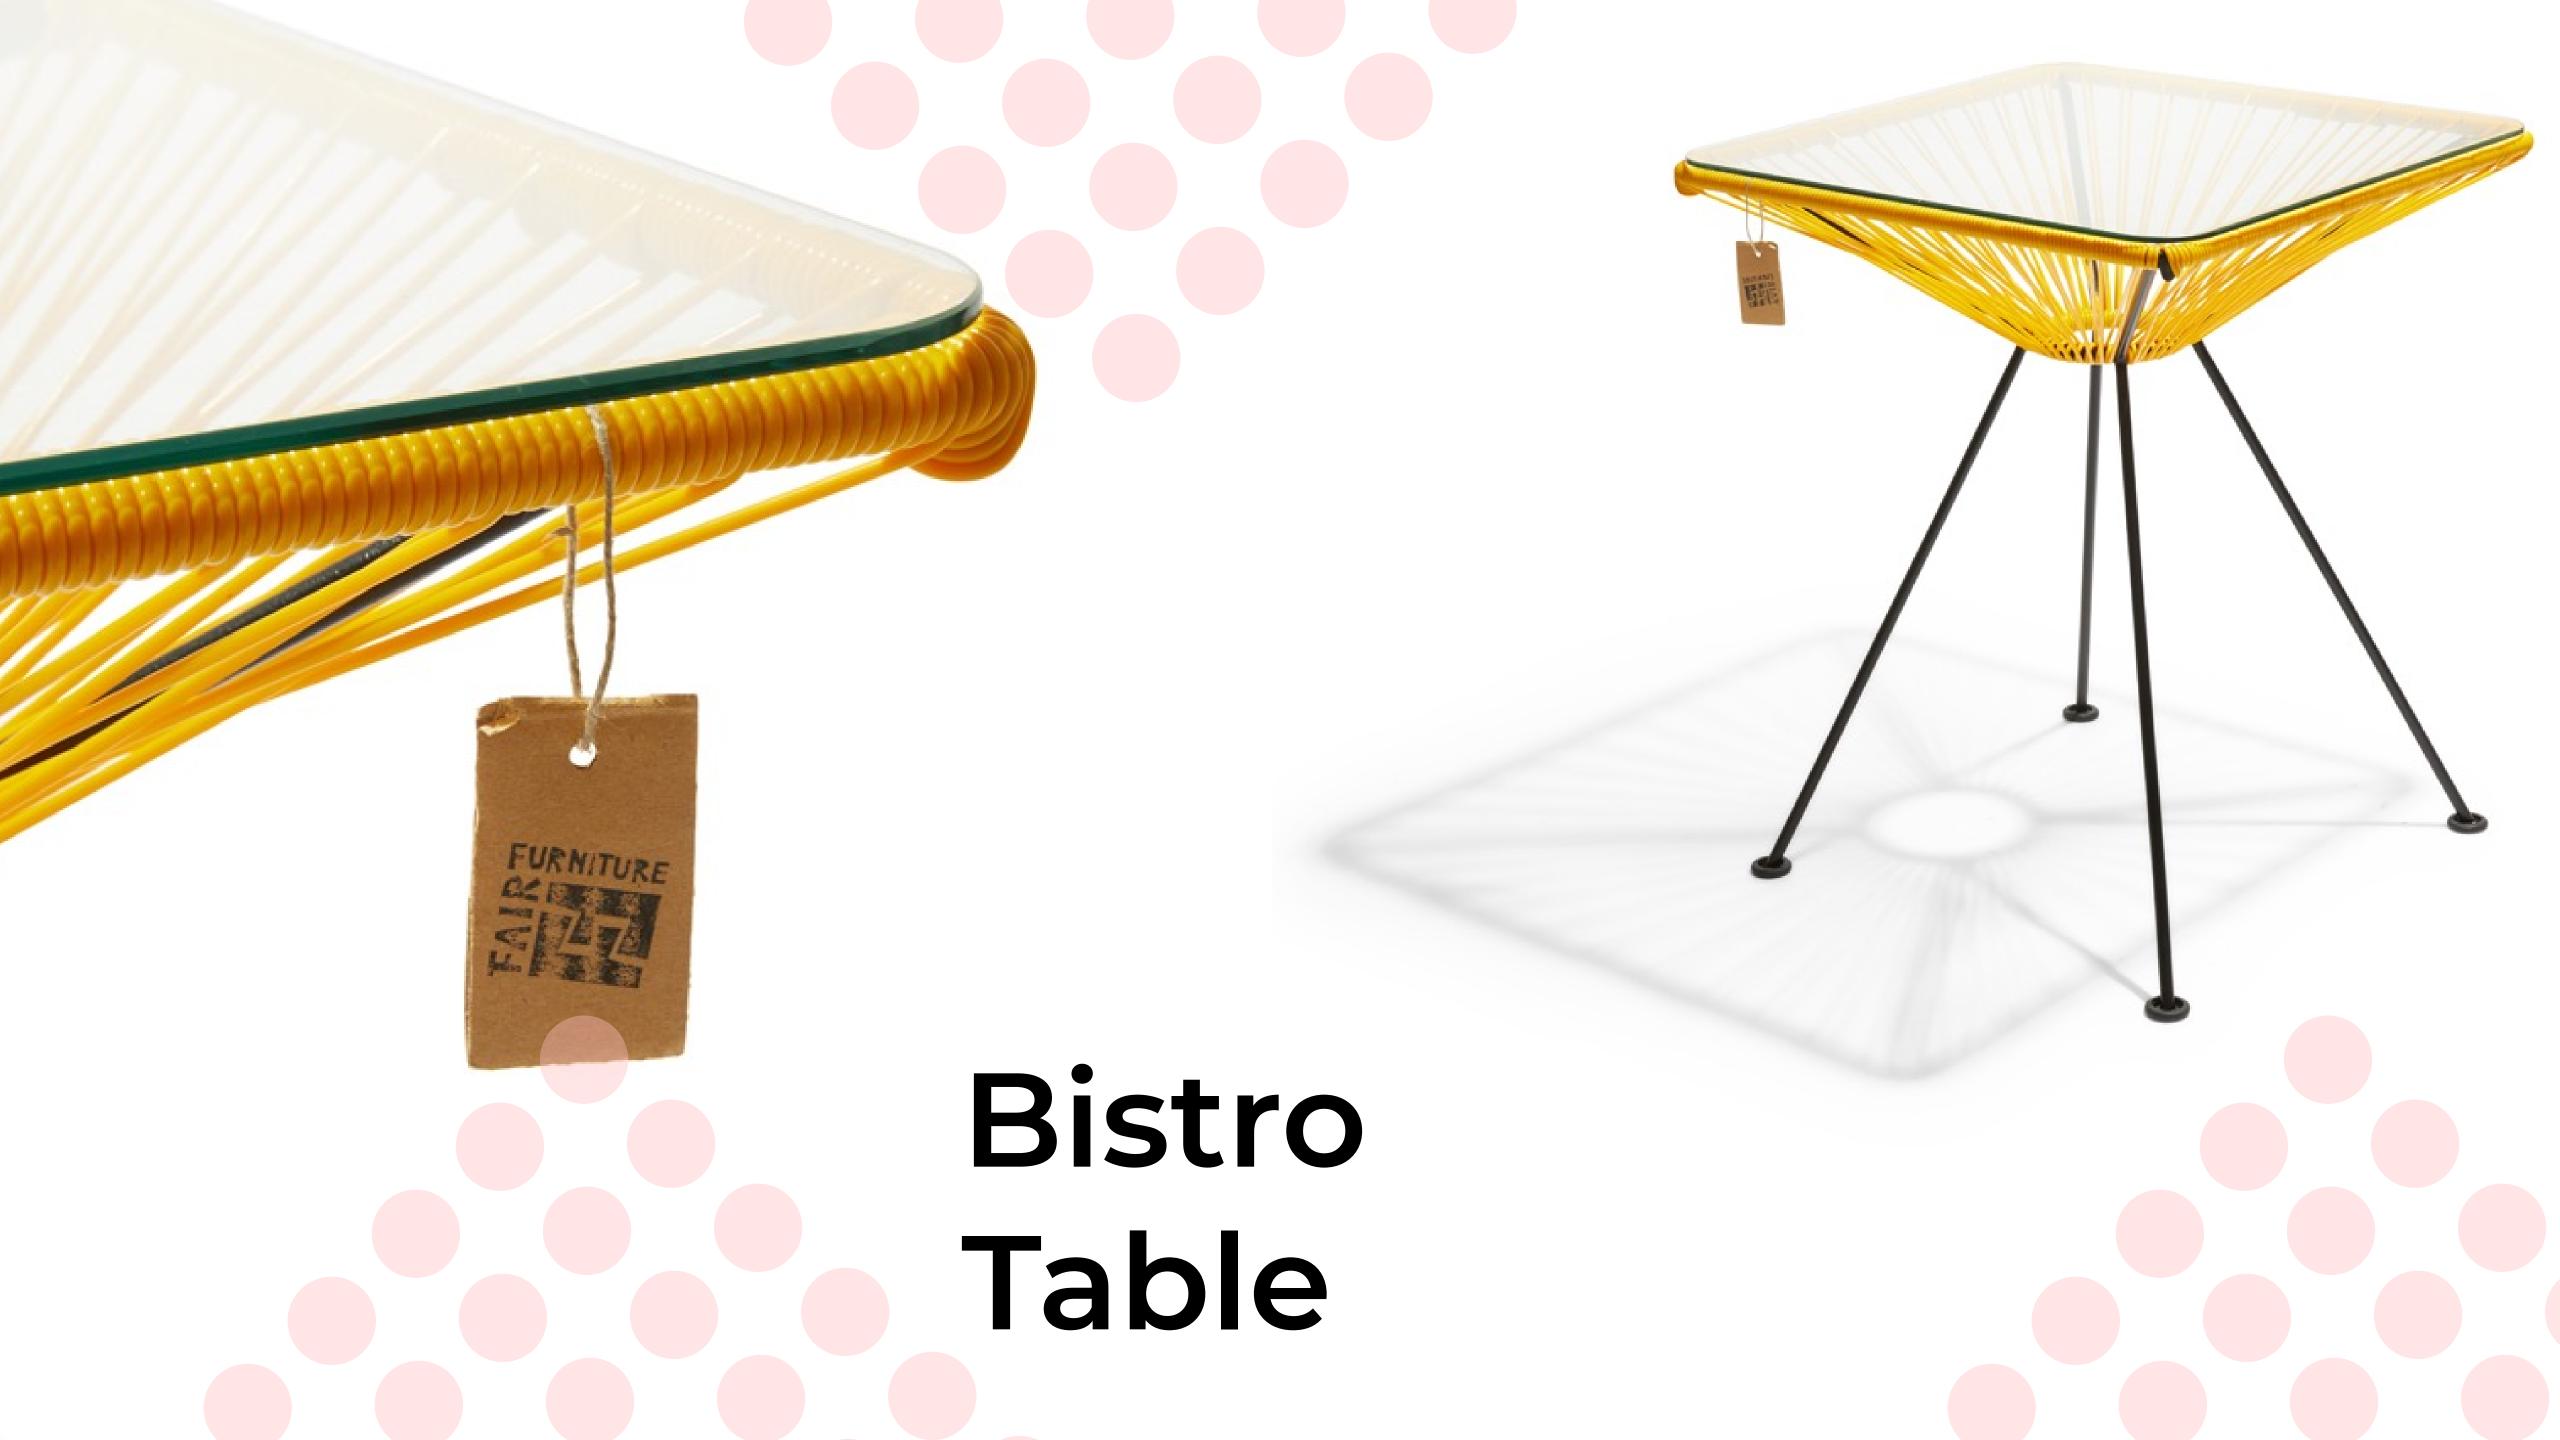

## Bistro Table

Ethically produced in Mexico, handwoven from phthalate-free and UV-resistant PVC cords atop a galvanized steel frame.

A compact and colorful bistro table. Perfect for bar and restaurant. Also suitable for outdoor use.

#### Specifications

Made in

Dimensions

Mexico 50W/75H/50D cm 19.7"/29.5"/19.7"inch Width/height/depth

BIS/...

SKU

Available in hardwood, glass and corten steel

### Bistro Table

Available in :

**Black Glass** 

Tzalam

Corten Steel

AVAILABLE ALSO IN WHITE FRAME