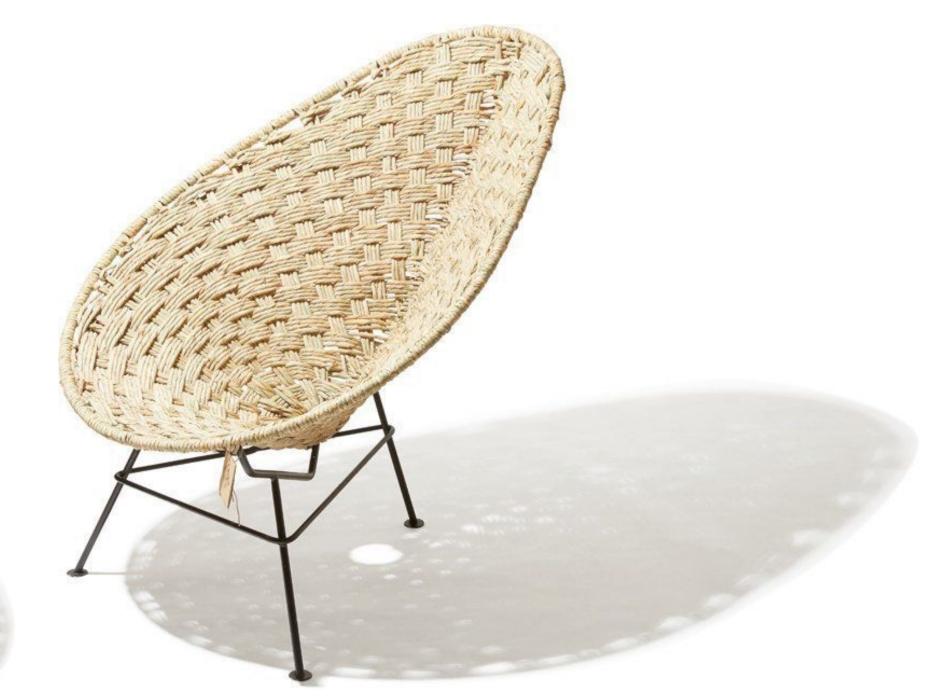

# Acapulco Chairs

Classic White Frame Rocking Kids Hemp Tule Reed Leather Sofa

## Acapulco Classic

This classic version of the original Acapulco chair is an absolute asset to any space. This timeless lounge chair can be enjoyed for many years, both indoor and outdoor!

### Specifications

Made in

Dimensions

Weight Seat Height SKU

Mexico

75Wx88Hx96D 29.5"/34.6"/37.8" Inch Width/height/depth

8.2 Kg (18LBS)

37cm (14.6 Inch)