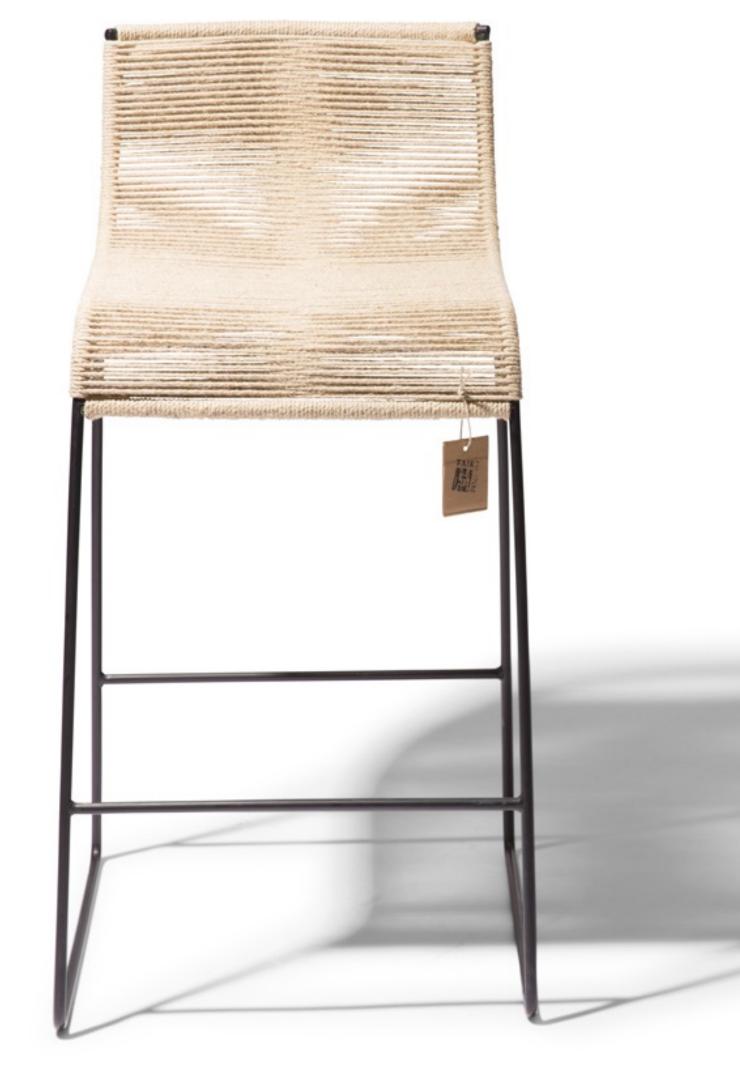

## Zicatela Barstool

The Zicatela barstool is the ideal barstool for both indoor and outdoor use. They can be used both at pool areas and indoor kitchens. The seat is flexible and comfortable

### Zicatela Barstool

#### Available in :