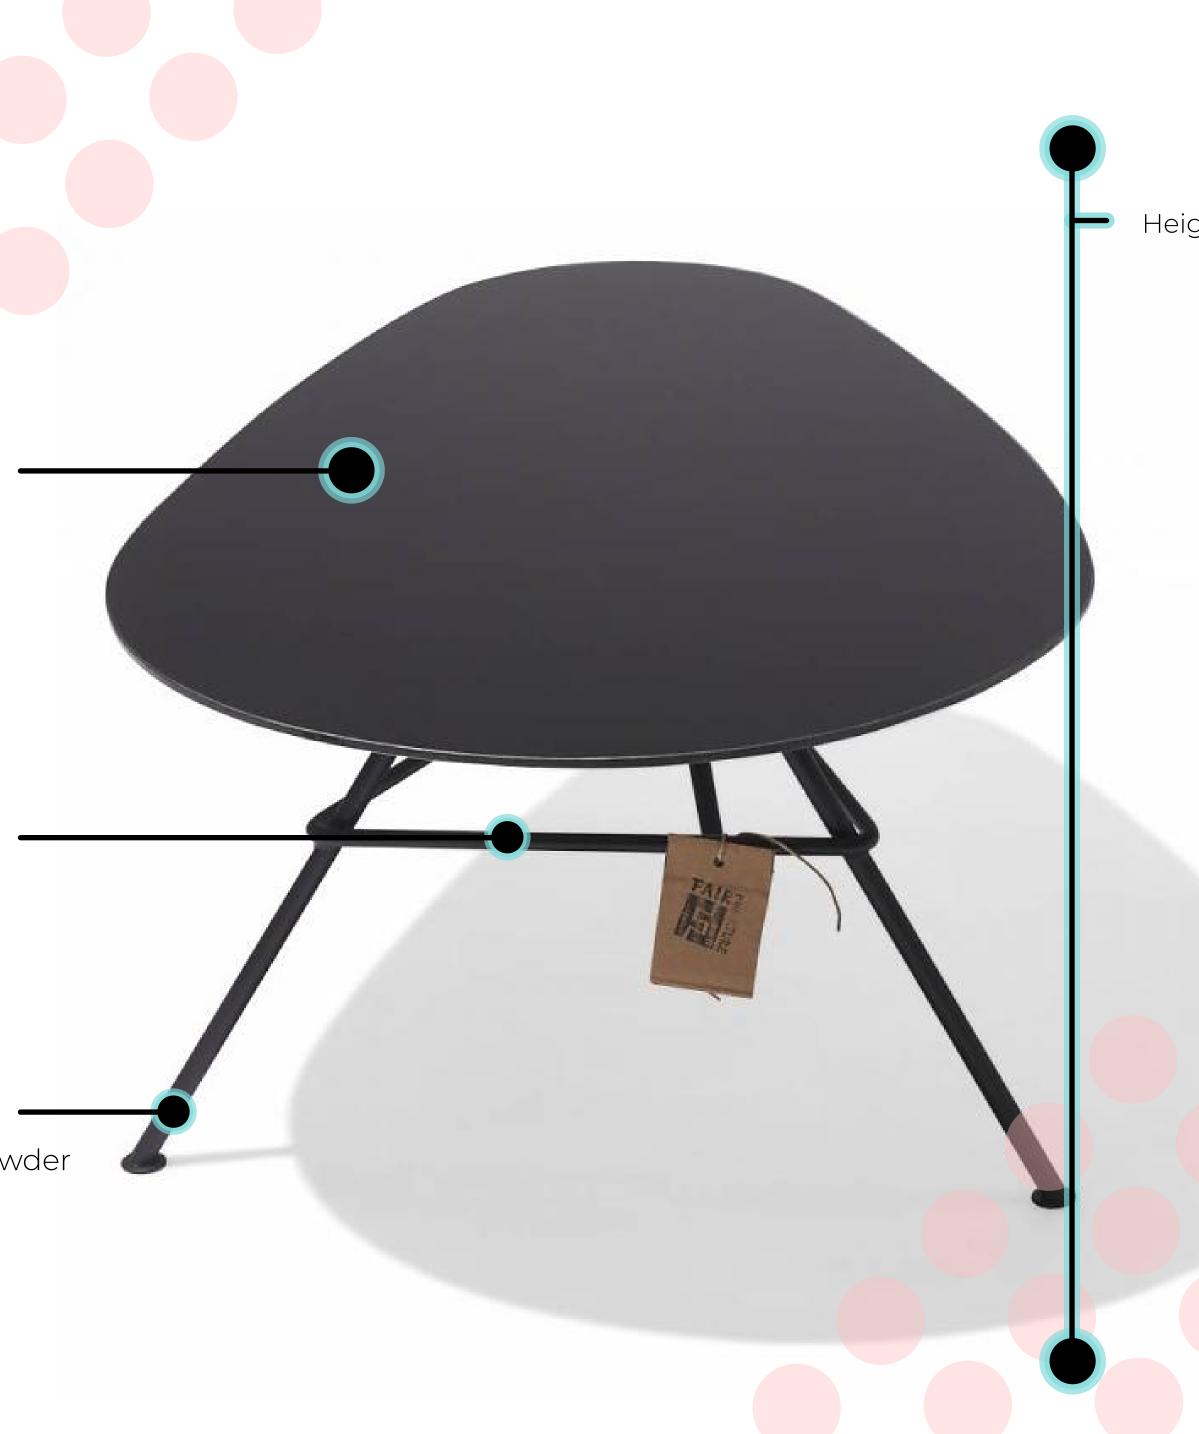

## **Coffee Table**

## Zahora Coffee Table

This unique design table owes its name to the Zahora beach in southern Spain. Zahora in Spanish means among other things; 'meeting between friends and enjoying good company'. That is exactly what we had in mind when designing our Zahora table.

#### Specifications

| Made in    | Mexico                                                                  |
|------------|-------------------------------------------------------------------------|
| Dimensions | 50W/37H/75D cm<br>19.7"/14.6"/29.5"inch<br>Width/height/depth           |
| Weight     | Corten steel: 10kg (22lbs)<br>/Wood: 6kg (13lbs)<br>/Glass: 6kg (13lbs) |
| SKU        | ZAH/                                                                    |

Available in hardwood, glass and corten steel

#### Handmade

In Mexico

### Zahora **Coffee Table**

#### Available in :

**Black Glass** 

Tzalam

**Corten Steel** 

AVAILABLE ALSO IN WHITE FRAME

#### Materials :

Each Tzalam table is handmade from specially selected Tzalam hardwood and therefore has its own character. Cor-ten is steel with a protective feature against atmospheric corrosion. It forms a typical rust layer causing further oxidation to be prevented. This rust layer will change over time and gives the table its unique character.

The glass is tempered

treatment and will naturally oxidate.