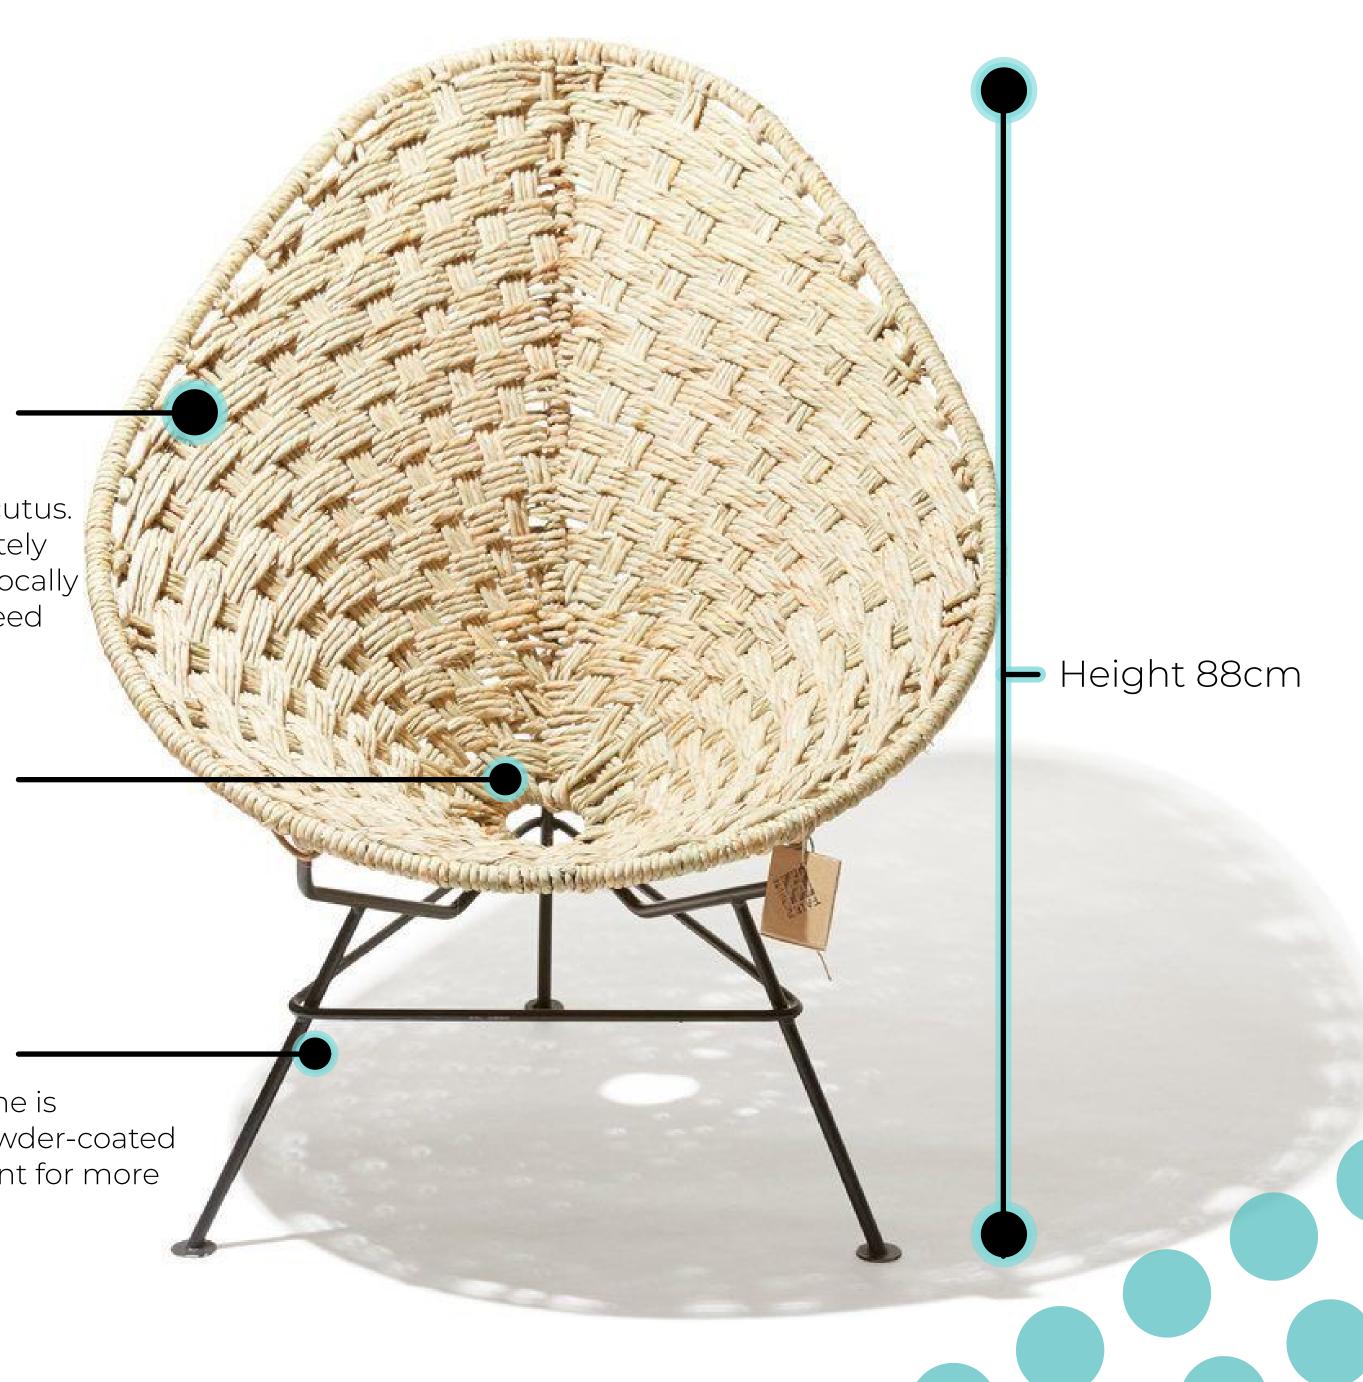

## Acapulco Tule

Unique Acapulco chair hand woven with special reed called Tule. Natural, beautiful and durable!

The seat is flexible and firm at the same time. The chair can be used without a pillow.

### Specifications

| Made in    | Mexico                                                      |
|------------|-------------------------------------------------------------|
| Dimensions | 75Wx88Hx96D<br>29.5"/34.6"/37.8" Inch<br>Width/height/depth |
| Weight     | 8.3 Kg (18LBS)                                              |
| SKU        | ACA/TOL                                                     |

### Natural Reed

Natural Reed Schoenoplectus acutus. The seat is completely hand-woven with locally obtained natural reed

### Handmade In Mexico

### Solid Steel