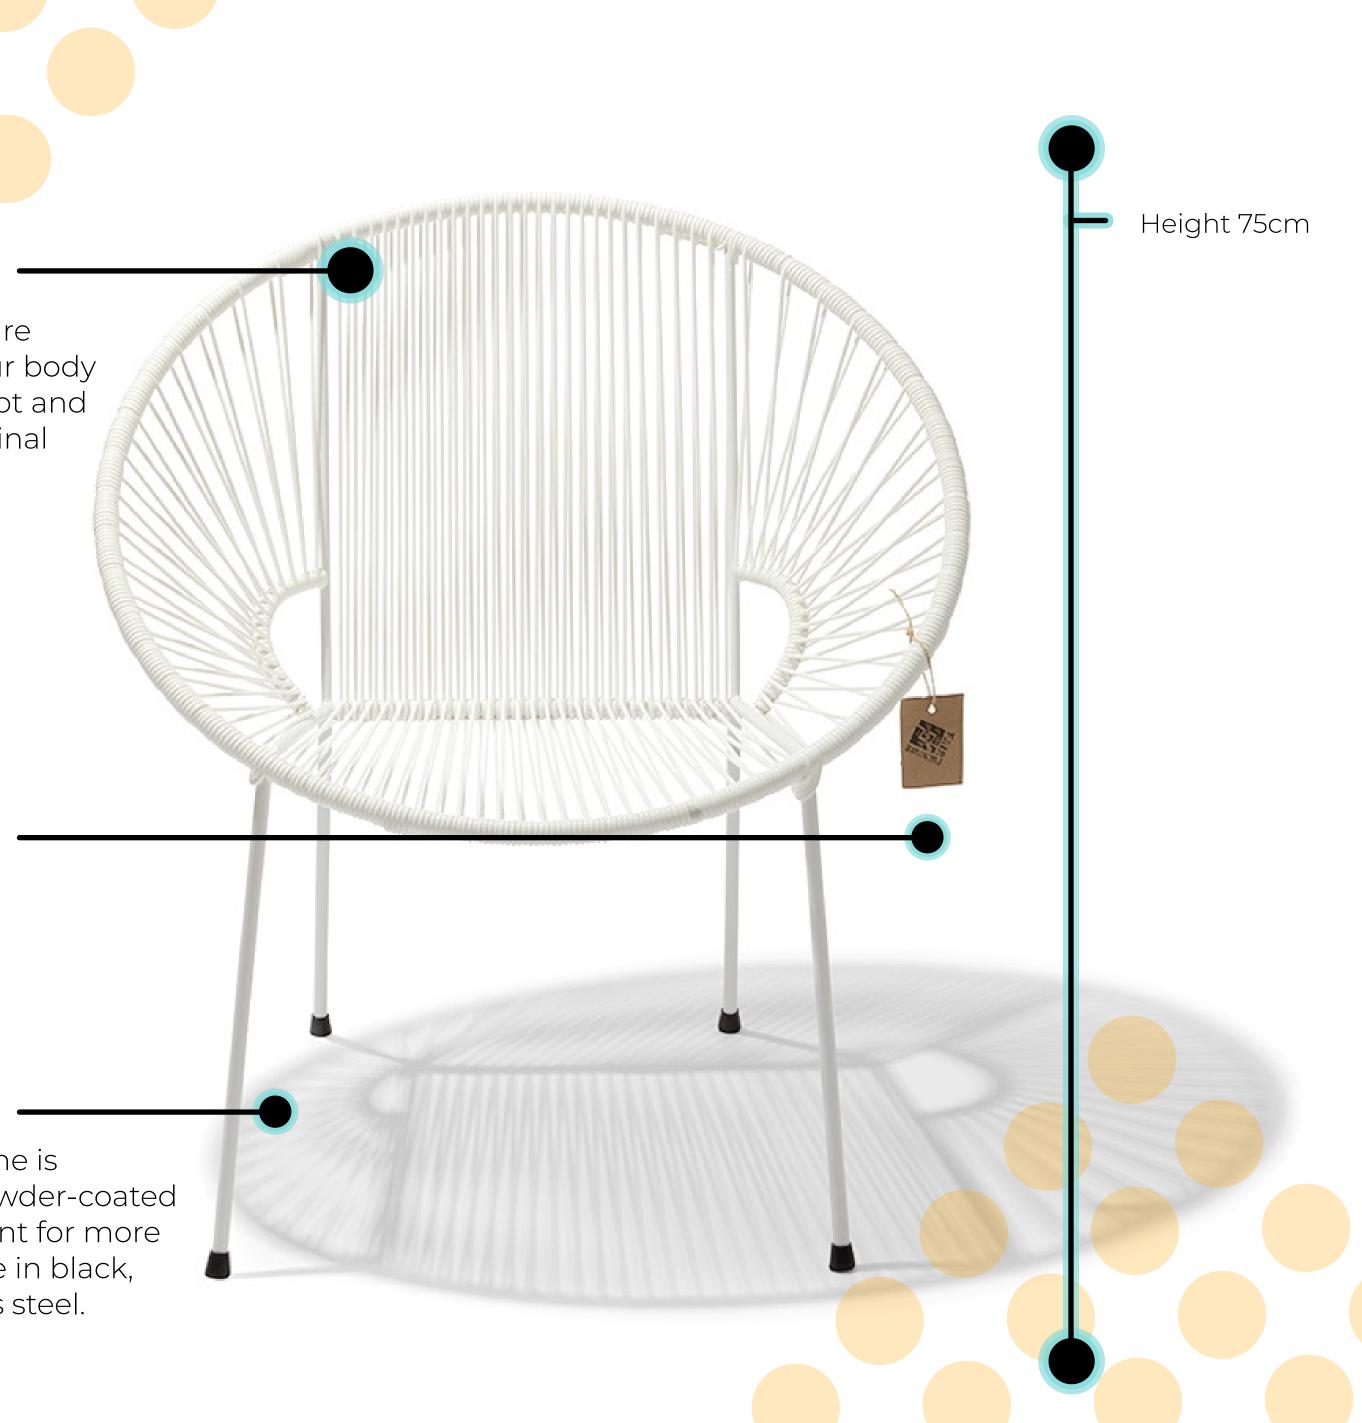

## Luna **Dining Chair**

The Luna chair is very versatile due to its open structure and durability of the materials used. It can serve as an indoor dining chair or as outdoor furniture on your terrace. Because of its open and spacious design it is also great for small spaces.

#### Specifications

Made in

Dimensions

Weight Seat Height SKU

Mexico

72W/75H/55D cm 28.3"/29.5"/21.7"inch Width/height/depth

6Kg (13.2lbs)

38cm (15")