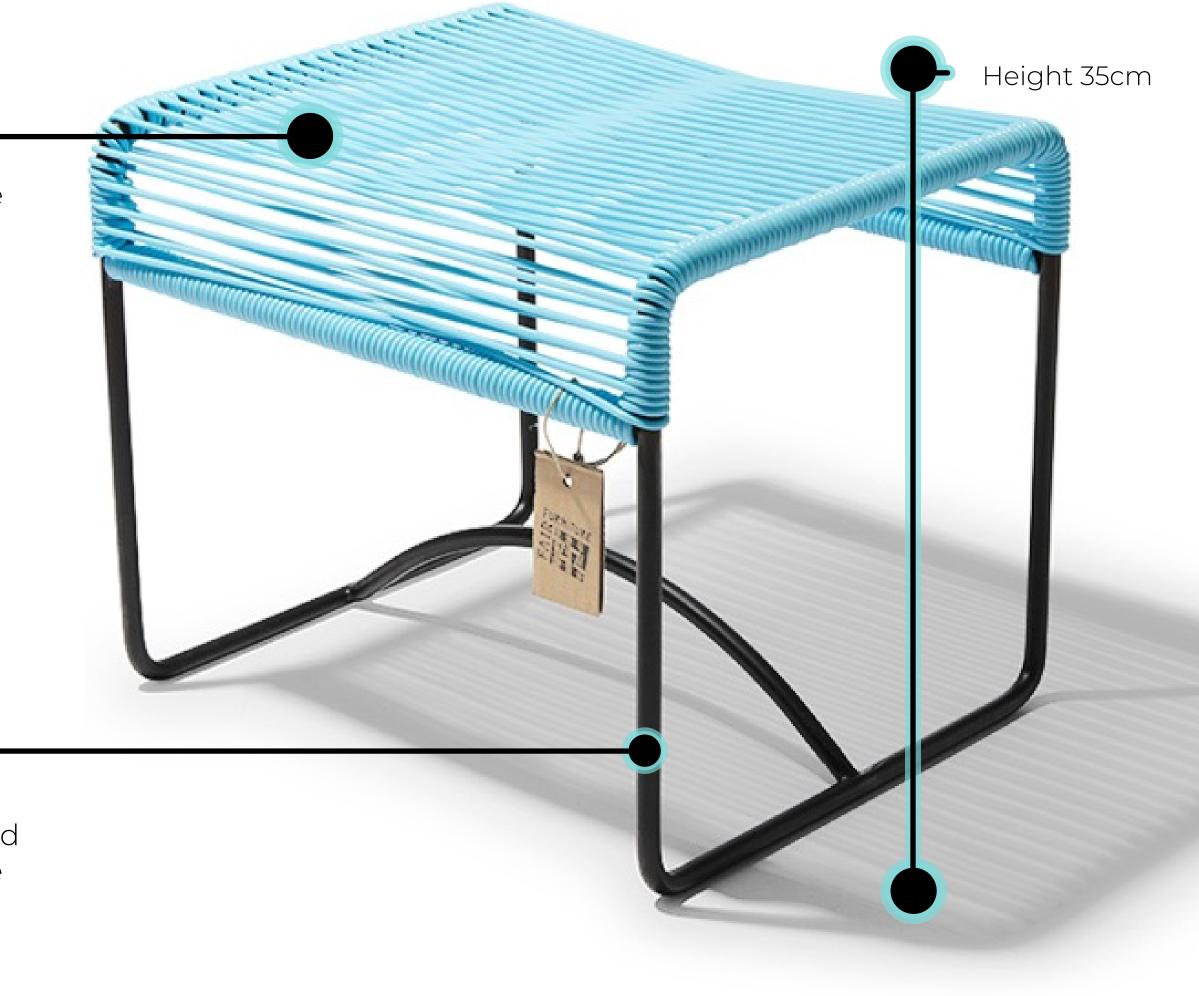

## Xalapa Stool

## Xalapa Stool

Its small size makes it a very practical and handy addition. It can also serve as a footstool for our chairs.

Xalapa footstool is hand-woven with recycled and/or recyclable PVC resistant to sunlight, contains antioxidants and is free of phthalates.

The Xalapa bench is suitable for both indoor and outdoor use!

#### Specifications

| Made | in | Ν |
|------|----|---|
|      |    | • |

Dimensions

SKU

Mexico

40W/35H/37D cm 15.7"/13.8"/14.6"

Width/height/depth

Weight 3.8kg(8.4lbs)