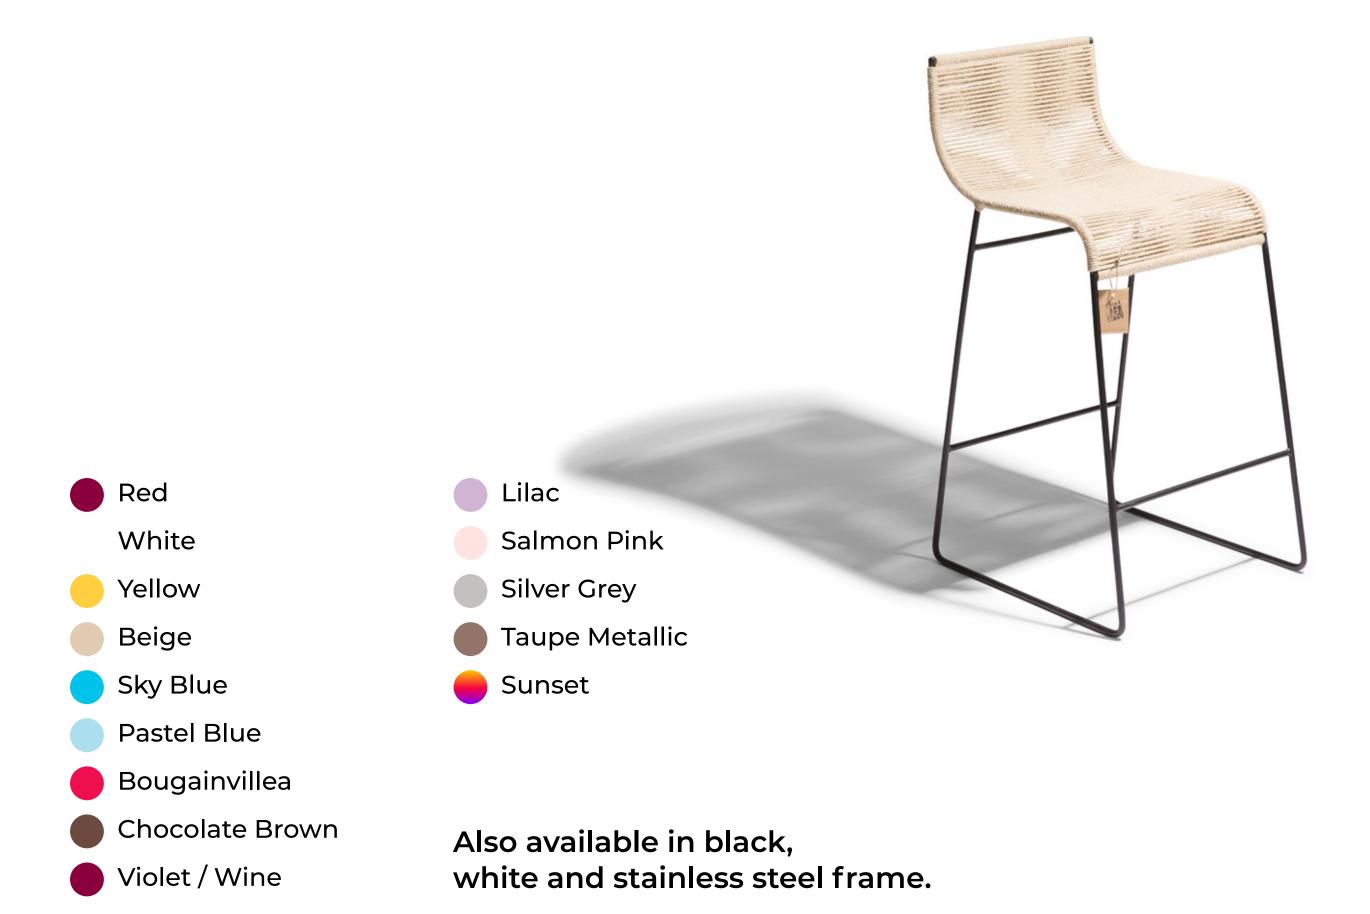

### Zicatela Barstool

#### Available in :

#### Materials :

The PVC cords are resistant to direct sunlight, contain anti-oxidants and are free of phthalates. This not only ensures that the barstools are less harmful to our environment, but also suitable for years of use both inside and outside!

#### Maintenance :

Our barstools have a guaranteed quality and durability thanks to the welded frame with galvanized coating and the seat made with handwoven flexible PVC cords.

The barstools are therefore suitable for years of use both inside and outside.

Clean your barstool with water and a little soap and dry it with a soft cloth.