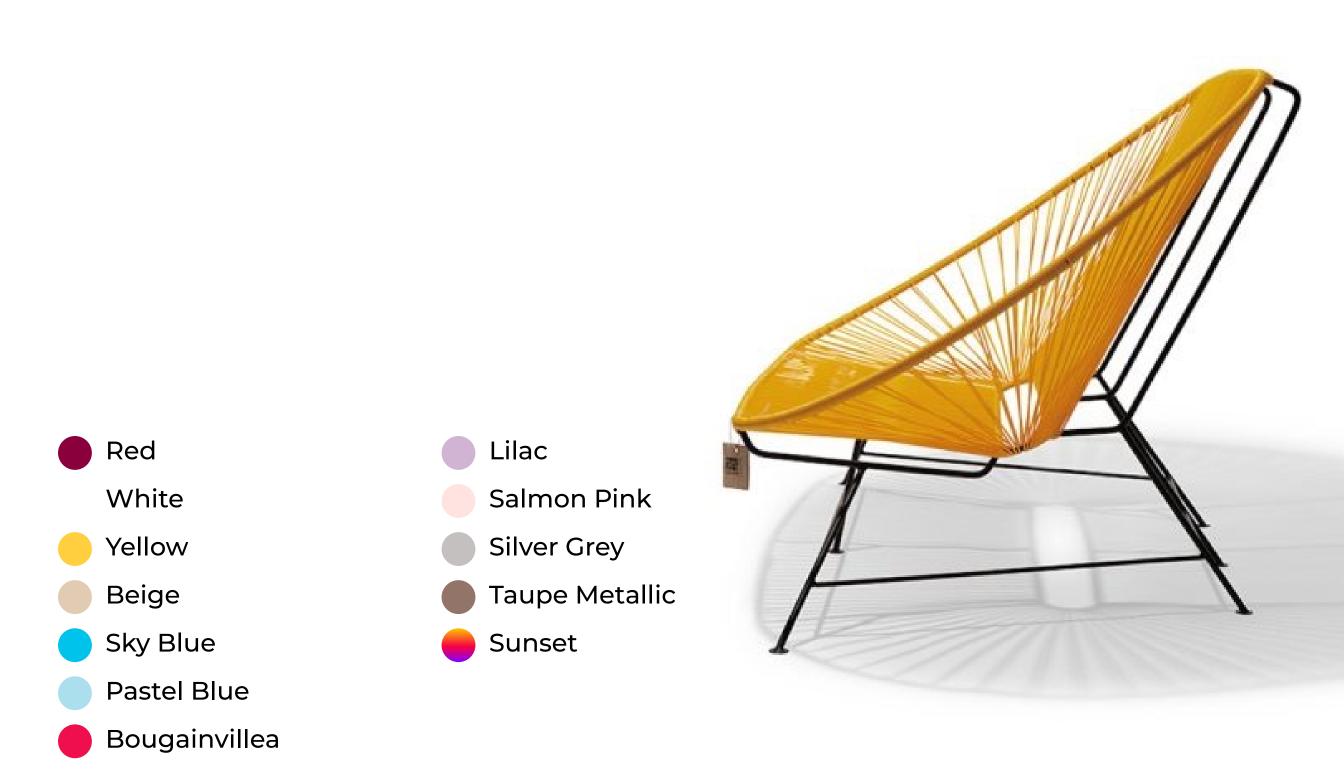

### Available in :

## Maintenance :

Lilac

Salmon Pink

**Taupe Metallic** 

Silver Grey

Sunset

This Condesa chair has a guaranteed quality and durability, because of the solid steel frame and the seat made of high quality hand-woven PVC.