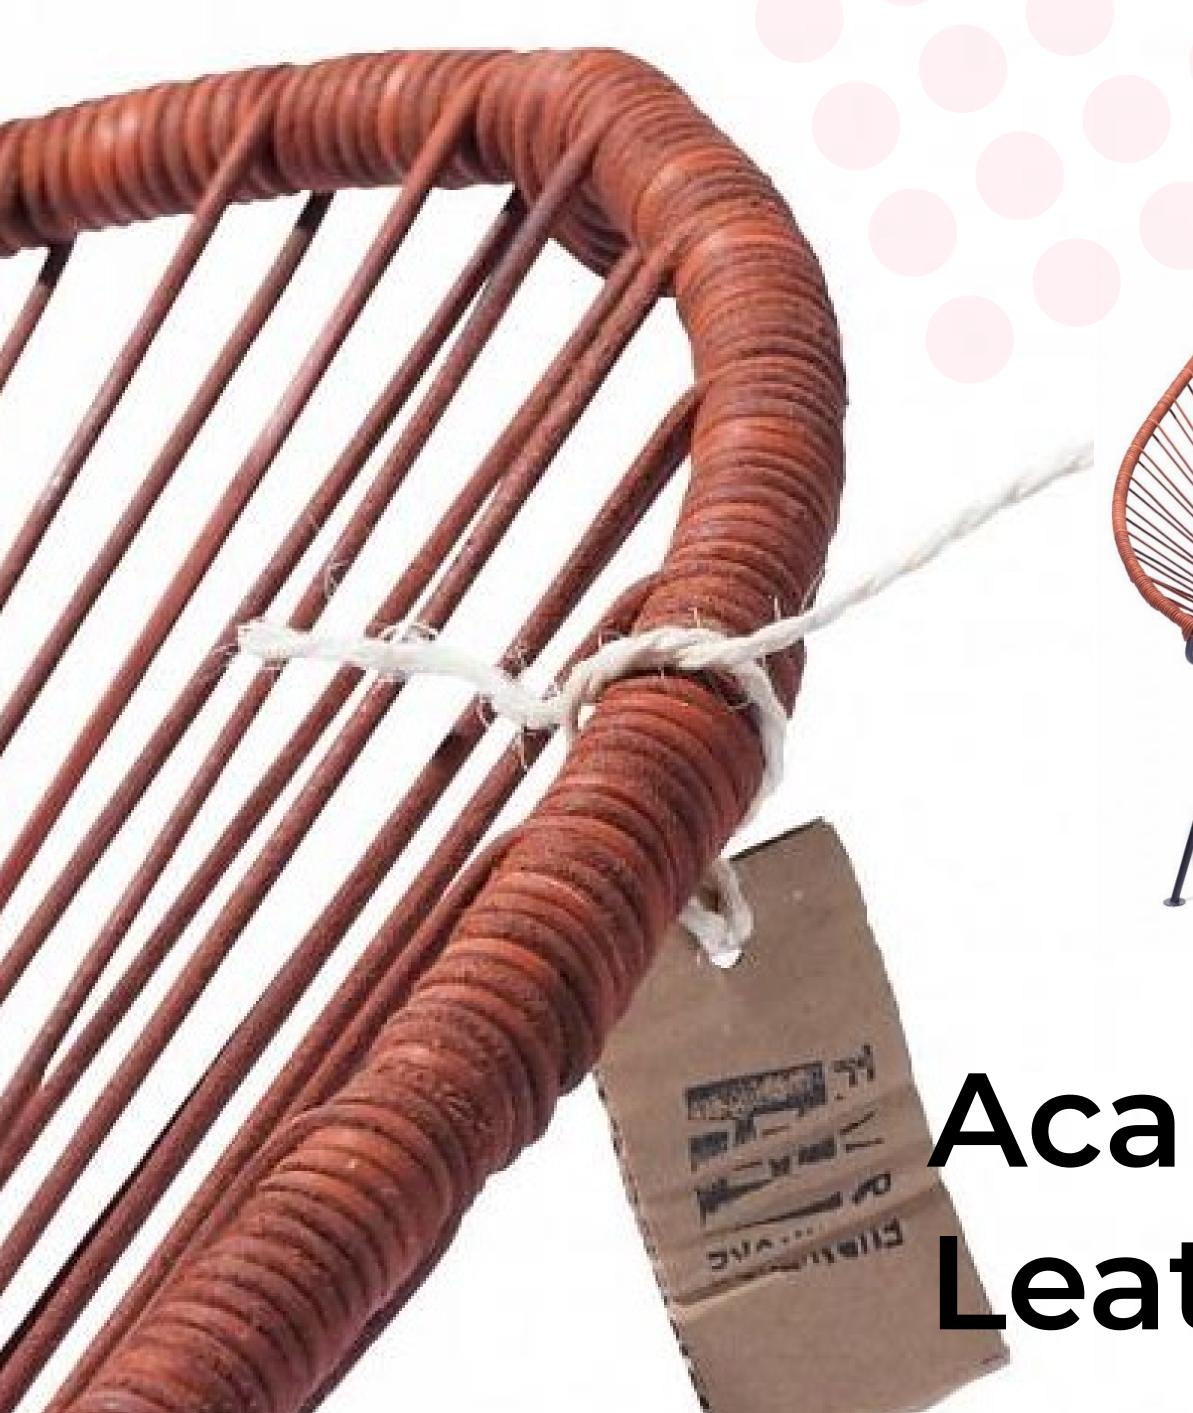

# Acapulco Chair Leather

## Acapulco Leather

This Acapulco chair is definitely a favorite if you are looking for elegance and authenticity. It retains the original shape and is hand-woven with high-quality natural leather, offering softness and flexibility. An original and exclusive item for any interior.

The leather cords offer a warm feeling and ensure adequate support and a comfortable seat.

### Leather

Natural leather, available in black and brown