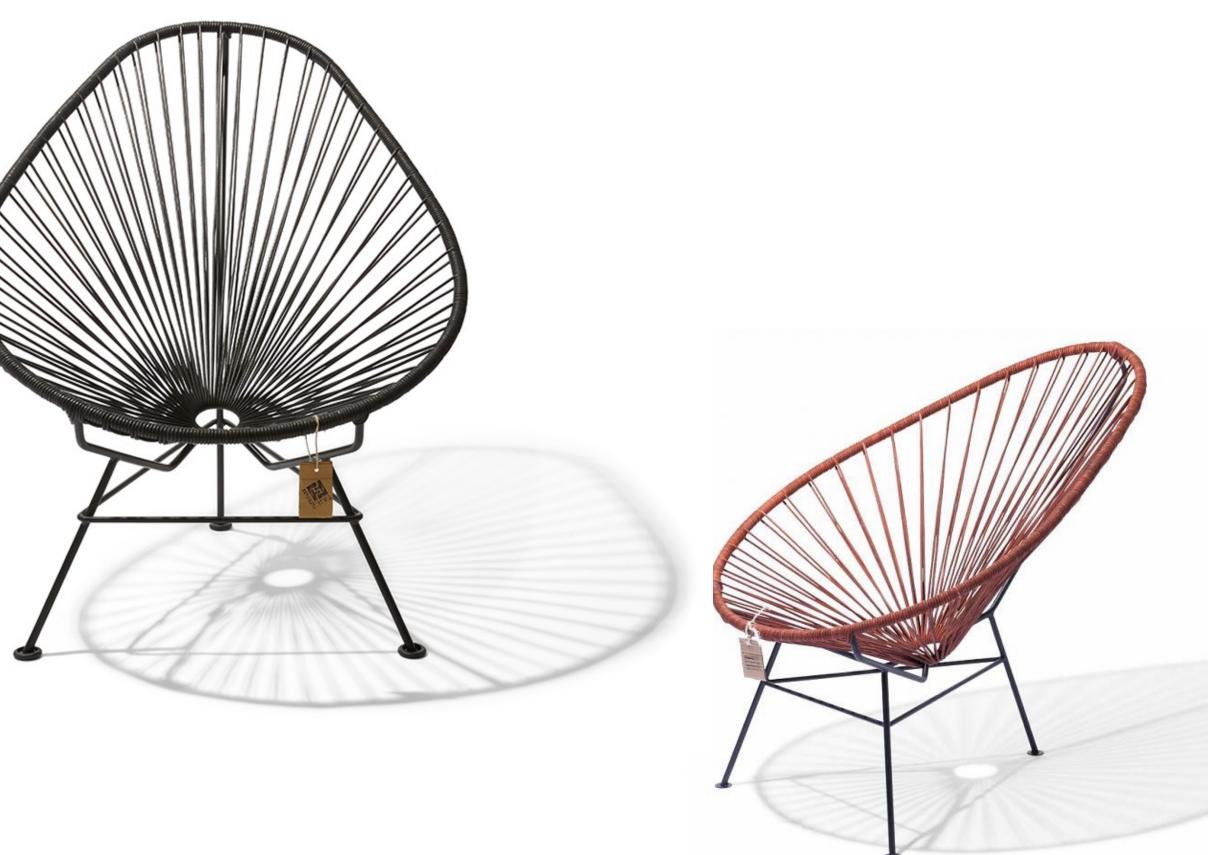

## Acapulco Classic

This classic version of the original Acapulco chair is an absolute asset to any space. This timeless lounge chair can be enjoyed for many years, both indoor and outdoor!

## Acapulco Chair Classic

## Frames available in Black, White and Stainless Steel