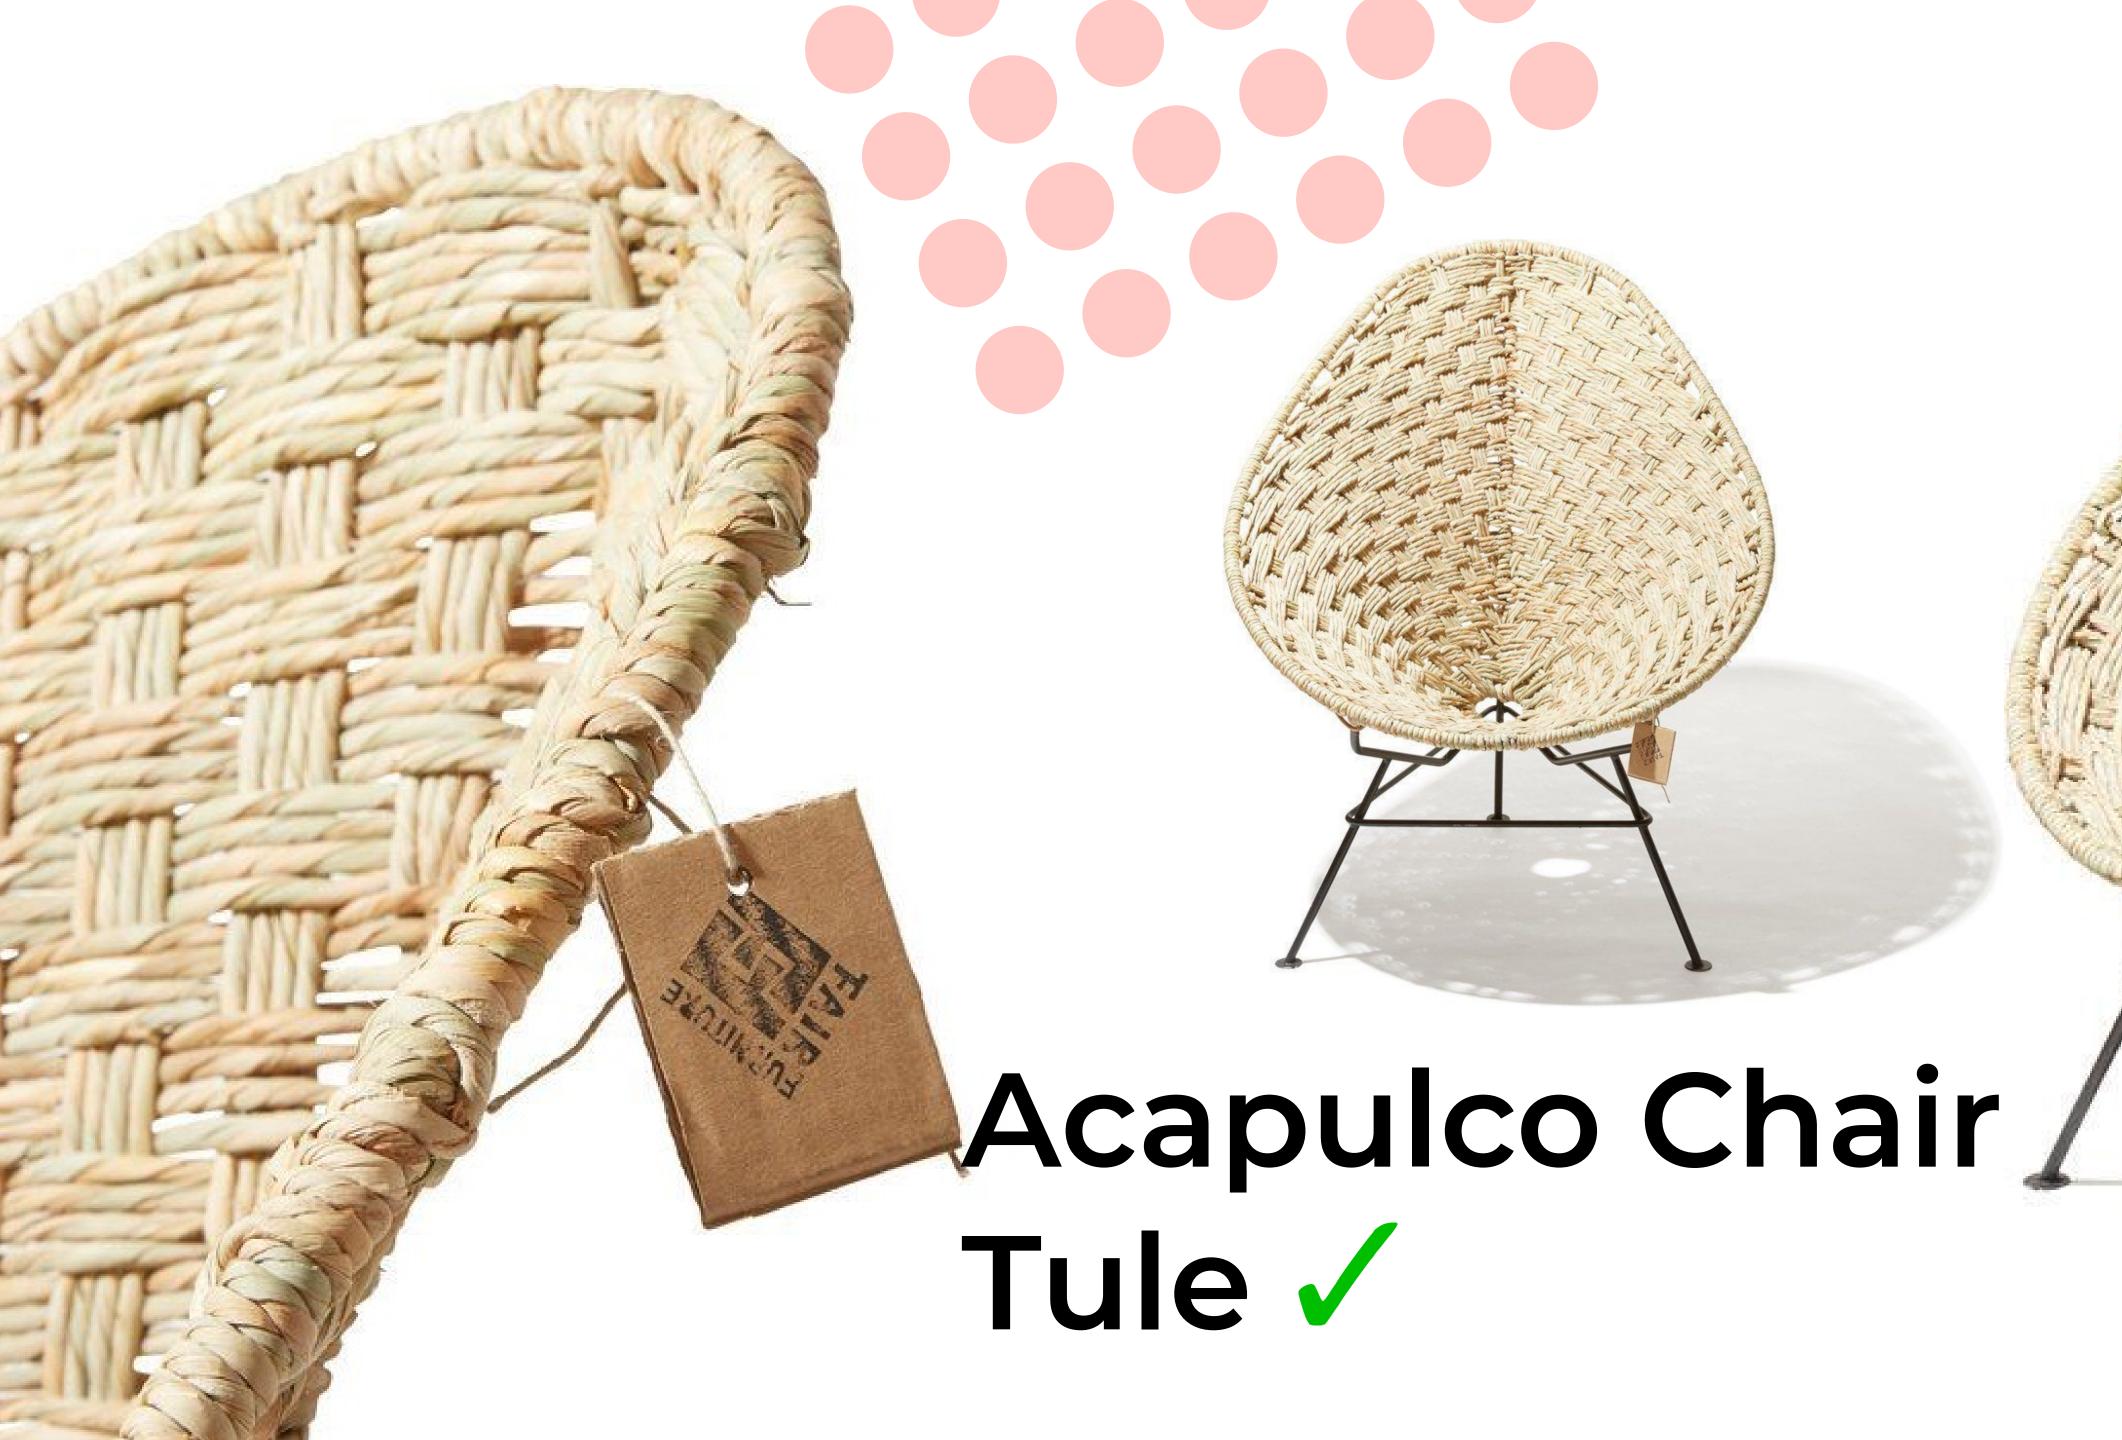

## Acapulco Tule

Unique Acapulco chair hand woven with special reed called Tule. Natural, beautiful and durable!

The seat is flexible and firm at the same time. The chair can be used without a pillow.

### Specifications

| Made in    | Mexico                                                      |
|------------|-------------------------------------------------------------|
| Dimensions | 75Wx88Hx96D<br>29.5"/34.6"/37.8" Inch<br>Width/height/depth |
| Weight     | 8.3 Kg (18LBS)                                              |
| SKU        | ACA/TOL                                                     |

### Natural Reed

Natural Reed Schoenoplectus acutus. The seat is completely hand-woven with locally obtained natural reed

## Acapulco Chair Tule

### Available in :

Natural Tule Reed With Black Frame