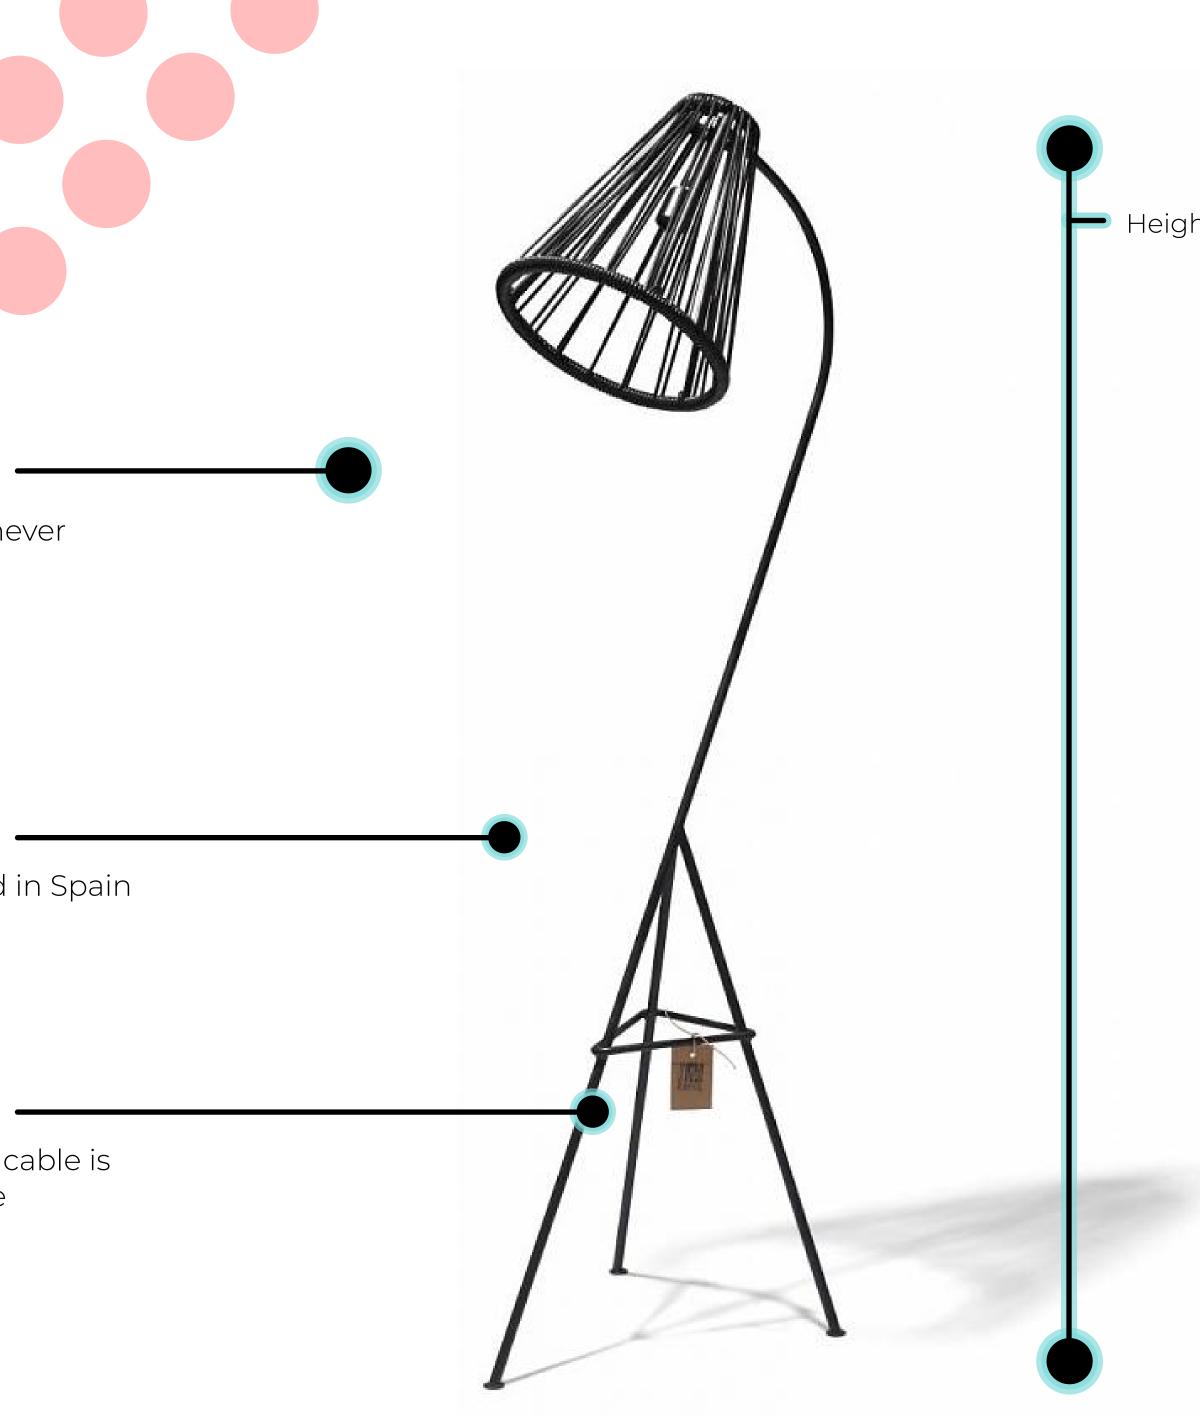

#### Specifications

| Made in    | Mexico                         |  |
|------------|--------------------------------|--|
| Dimensions | 37 x 145 cm 14.6" x 57.1" inch |  |
| Weight     | 3.2Kg(7.1lbs)                  |  |
| SKU        | KAH/                           |  |
|            |                                |  |

Height 145cm

Delivered with cable and switch. Cable is concealed in frame

Cable length approx. 1.8m