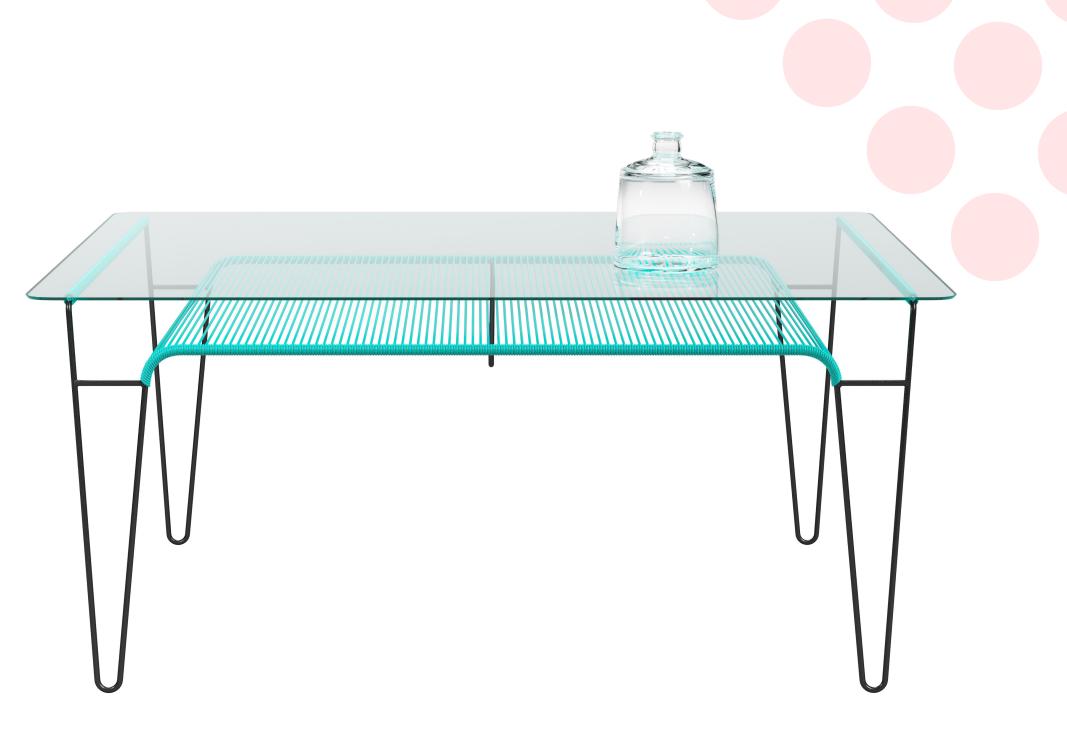

## Cordoba Dining Table

The Cordoba table can be used as dining table but also suits office or meeting room.

Easily fits 4 dining chairs (model Rosarito or Polanco).

#### Specifications

Made in Mexico

Tempered Glass

Dimensions W172/76H/70D cm

Glass

67.7"/29.9"/27.5"inch Width/height/depth

SKU COR/

Tempered Glass