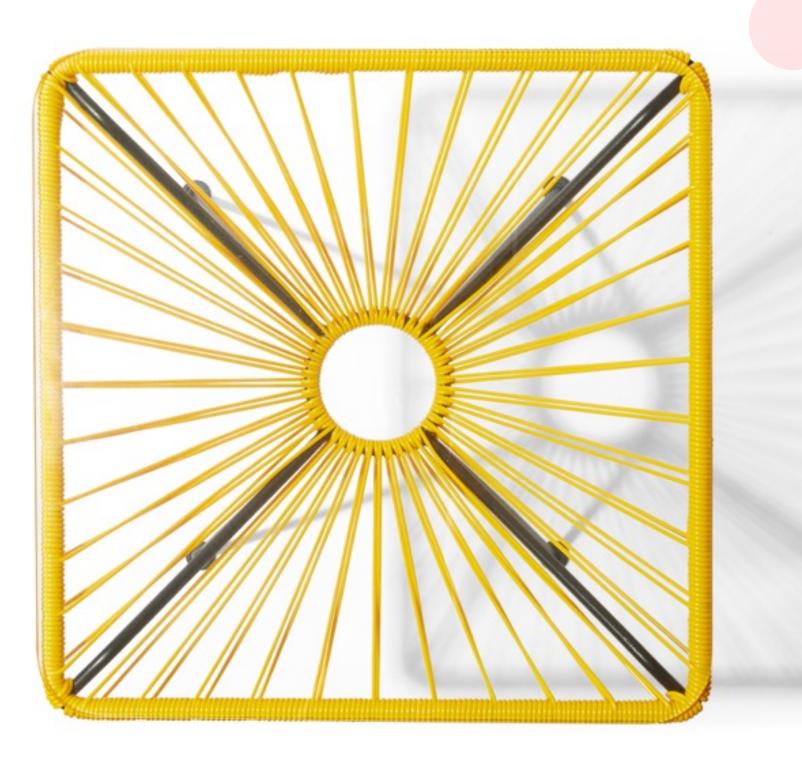

## Polanco **Dining Chairs**

## Polanco Dining Chair

Cheer up your living room or terrace with this colorful Polanco chair. Due to the durable materials used this chair is suitable for both indoor and outdoor use. The Polanco chair is inspired by the design of Clement Meadmore from the '50s.

Polanco chair is also available in SLED BASE

#### PVC

The woven cords offer flexibility and stability at the same time. No cushions needed!

#### Handmade

In Mexico

#### Solid Steel

Sturdy solid steel frame and rubber floor protection

#### Specifications

Made in Mexico

Dimensions

47W/82H/D56 cm 18.5"/32.3"/22"inch Width/height/depth

Weight 6Kg(13.2lbs)

POL/...

SKU

## Polanco Dining Chair

#### Available in :

#### Materials :

We use recycled PVC whenever possible. Residues during production are reused in new products.

The PVC cords are resistant to temperatures from -18°C to +80°C and direct sunlight, contain anti-oxidants and are free of phthalates and heavy metals.