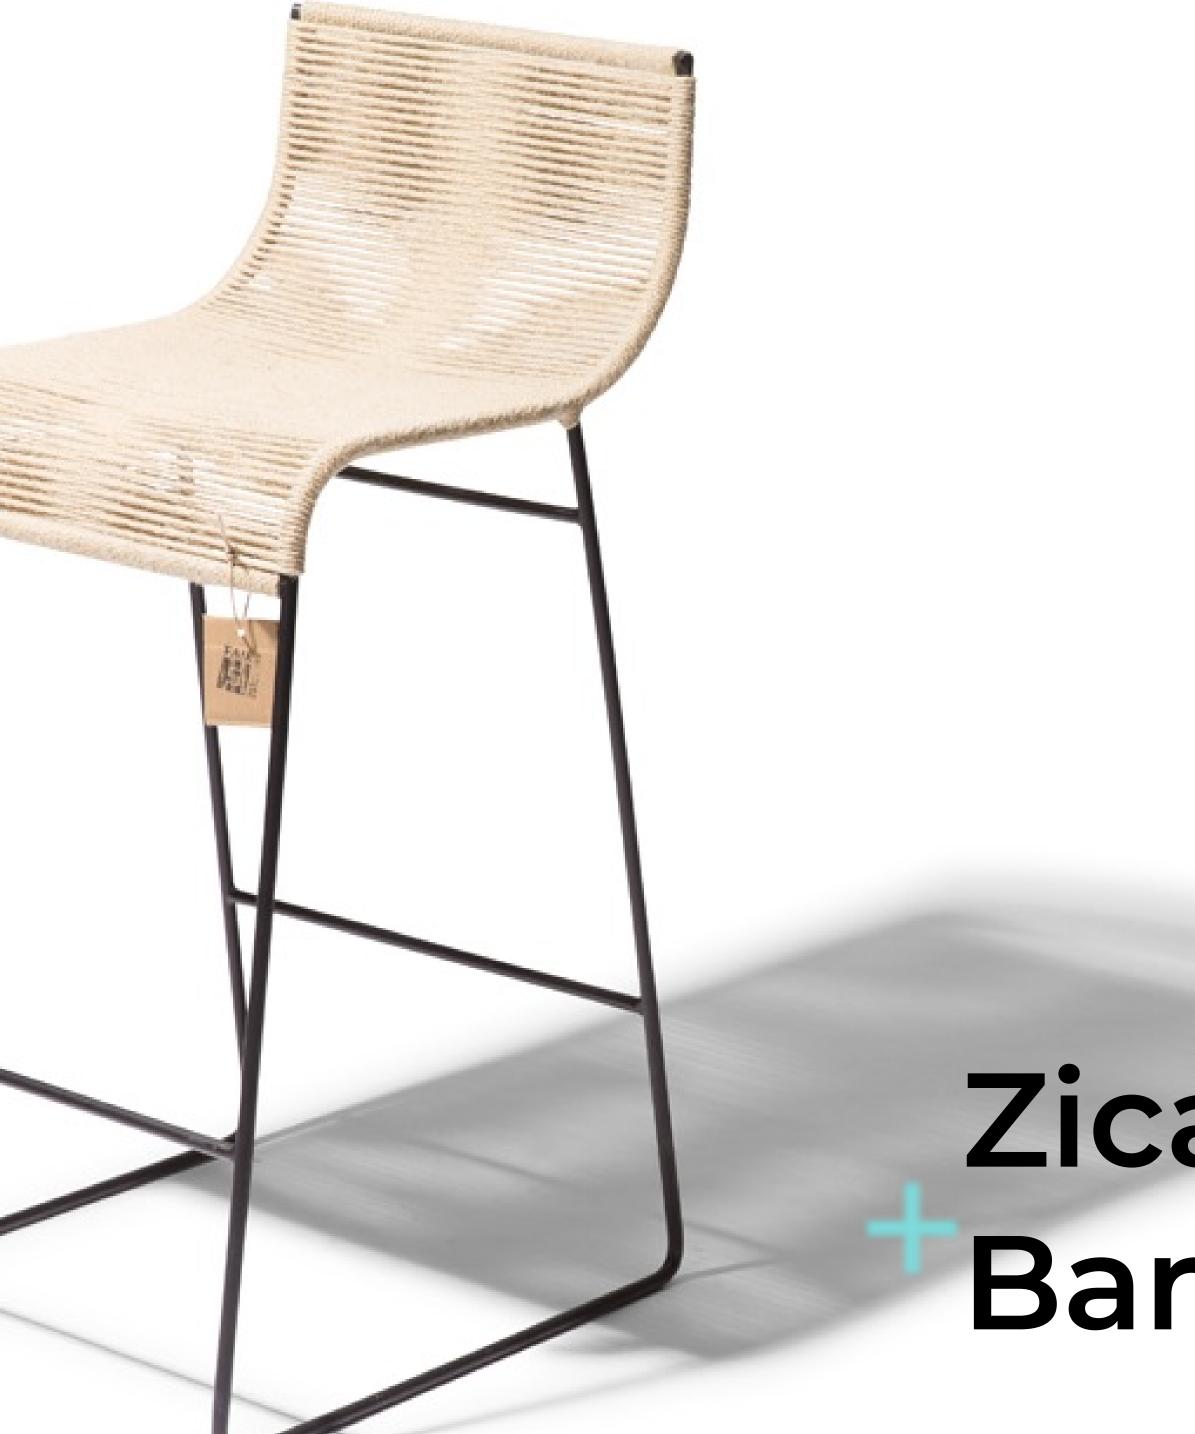

## Zicatela Barstool

## Zicatela Barstool

The Zicatela barstool is the ideal barstool for both indoor and outdoor use. They can be used both at pool areas and indoor kitchens. The seat is flexible and comfortable

#### Specifications

Made in

Dimensions

50W/98H/34D cm 19.7"/38.6"/13.4" Width/height/depth

8kg (18lbs) Weight

Mexico

Seat height 74cm (29.1") SKU

ZIC/