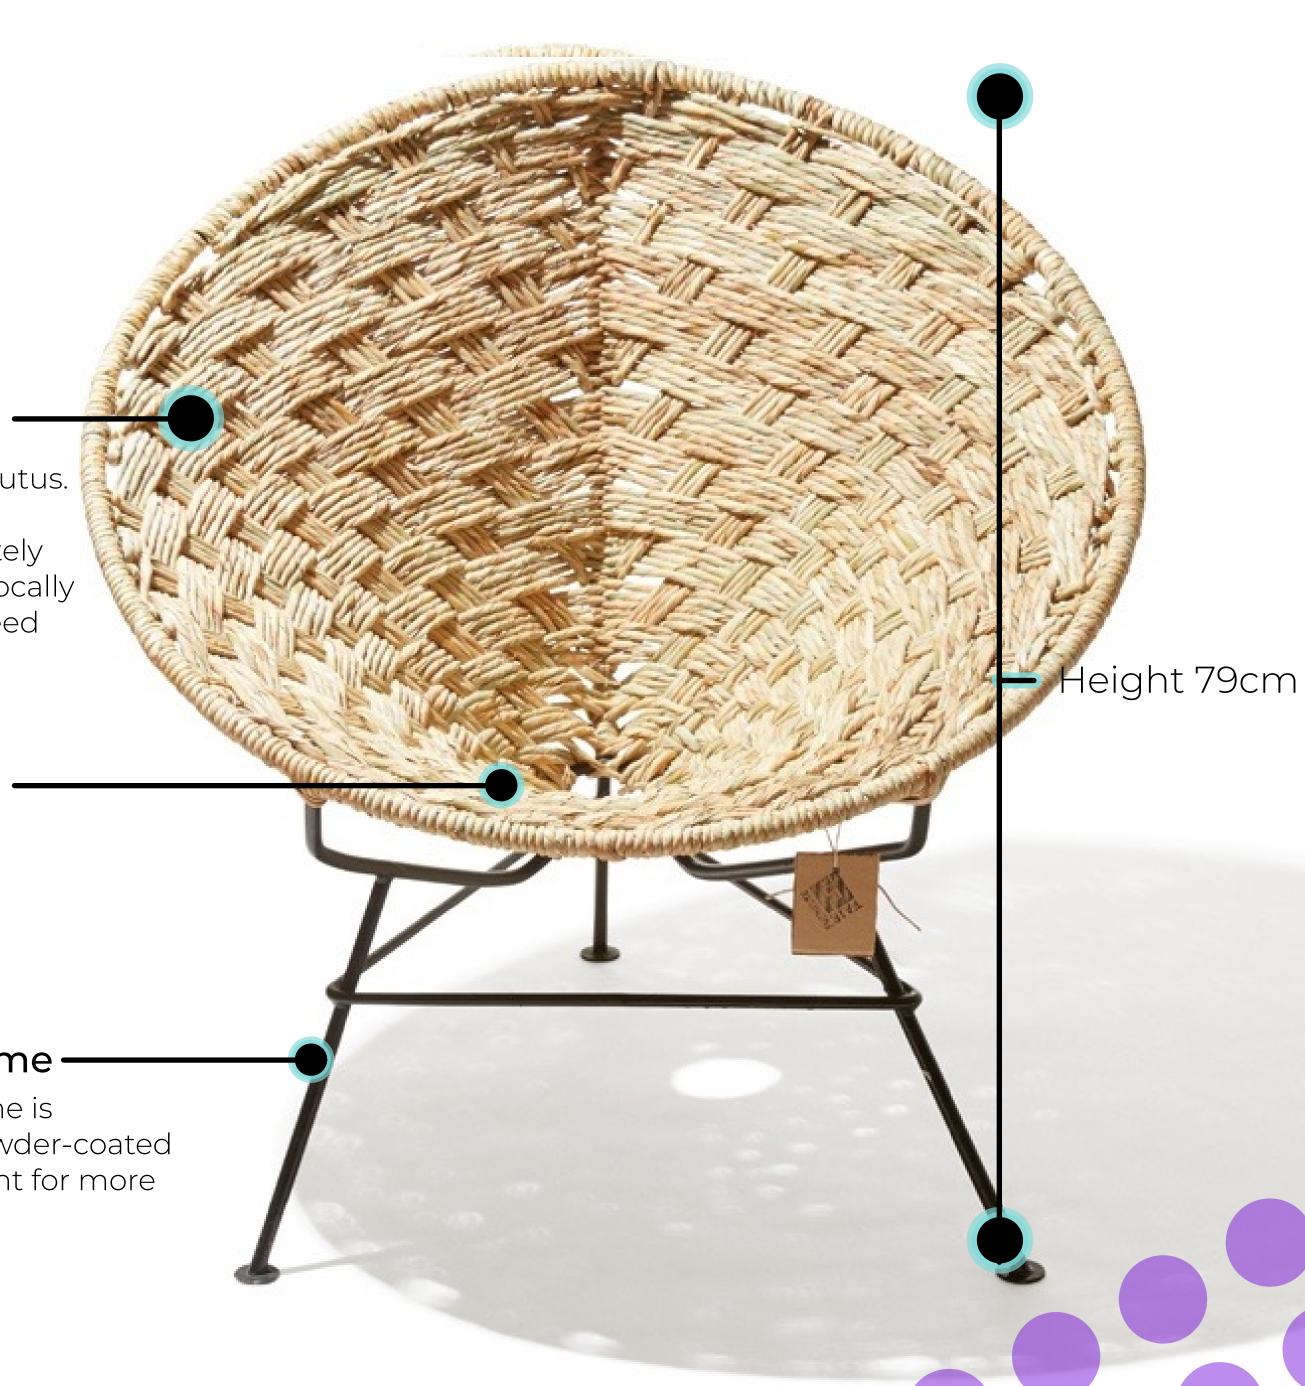

### Specifications

Made in

Dimensions

Weight Seat Height SKU

Mexico

75Wx88Hx96D 29.5"/34.6"/37.8" Inch Width/height/depth

8.2 Kg (18LBS)

37cm (14.6 Inch)

### PVC

Handwoven with comfortable PVC cords with "memory", so that the seat forms itself to your body and returns to its original shape after use.

### Handmade

In Mexico

### Solid Steel

Galvanized, powder-coated steel and texturized paint suitable for outdoor use