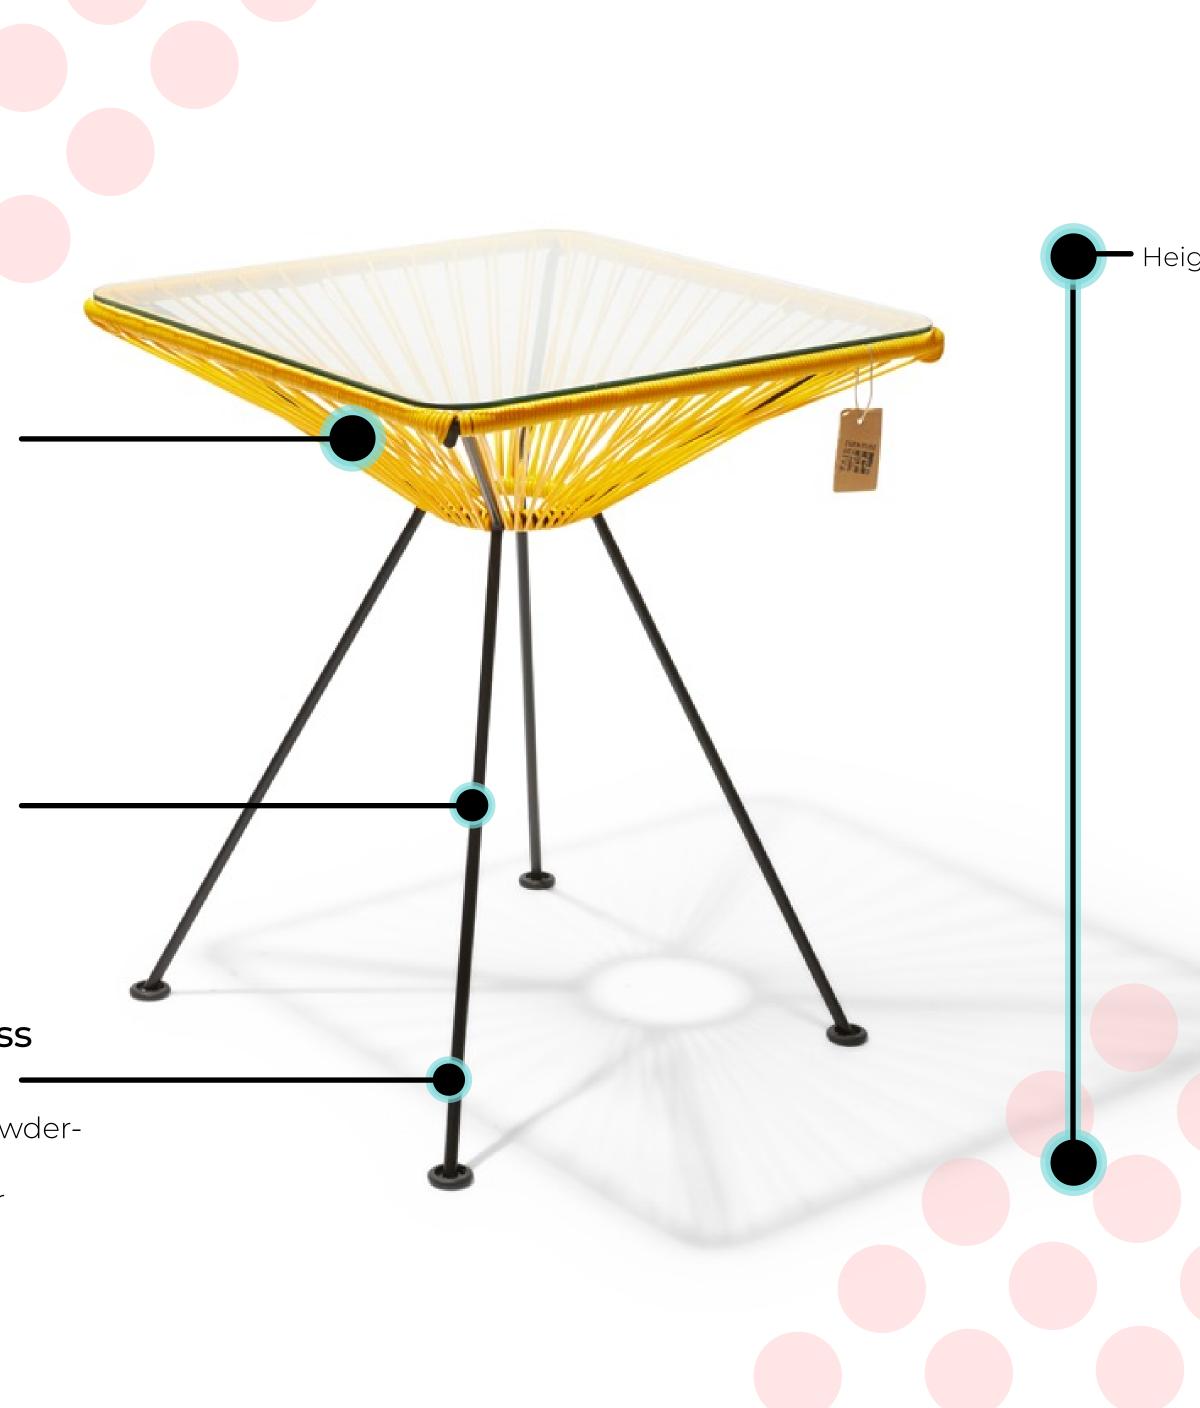

## Bistro Table

Ethically produced in Mexico, handwoven from phthalate-free and UV-resistant PVC cords atop a galvanized steel frame.

A compact and colorful bistro table. Perfect for bar and restaurant. Also suitable for outdoor use.

#### Specifications

Made in

Dimensions

Mexico 50W/75H/50D cm 19.7"/29.5"/19.7"inch Width/height/depth

BIS/...

SKU

Available in hardwood, glass and corten steel

#### Tempered Glass & Solid Steel –

Galvanized and powdercoated steel with texturized paint for more durability.

Height 75cm