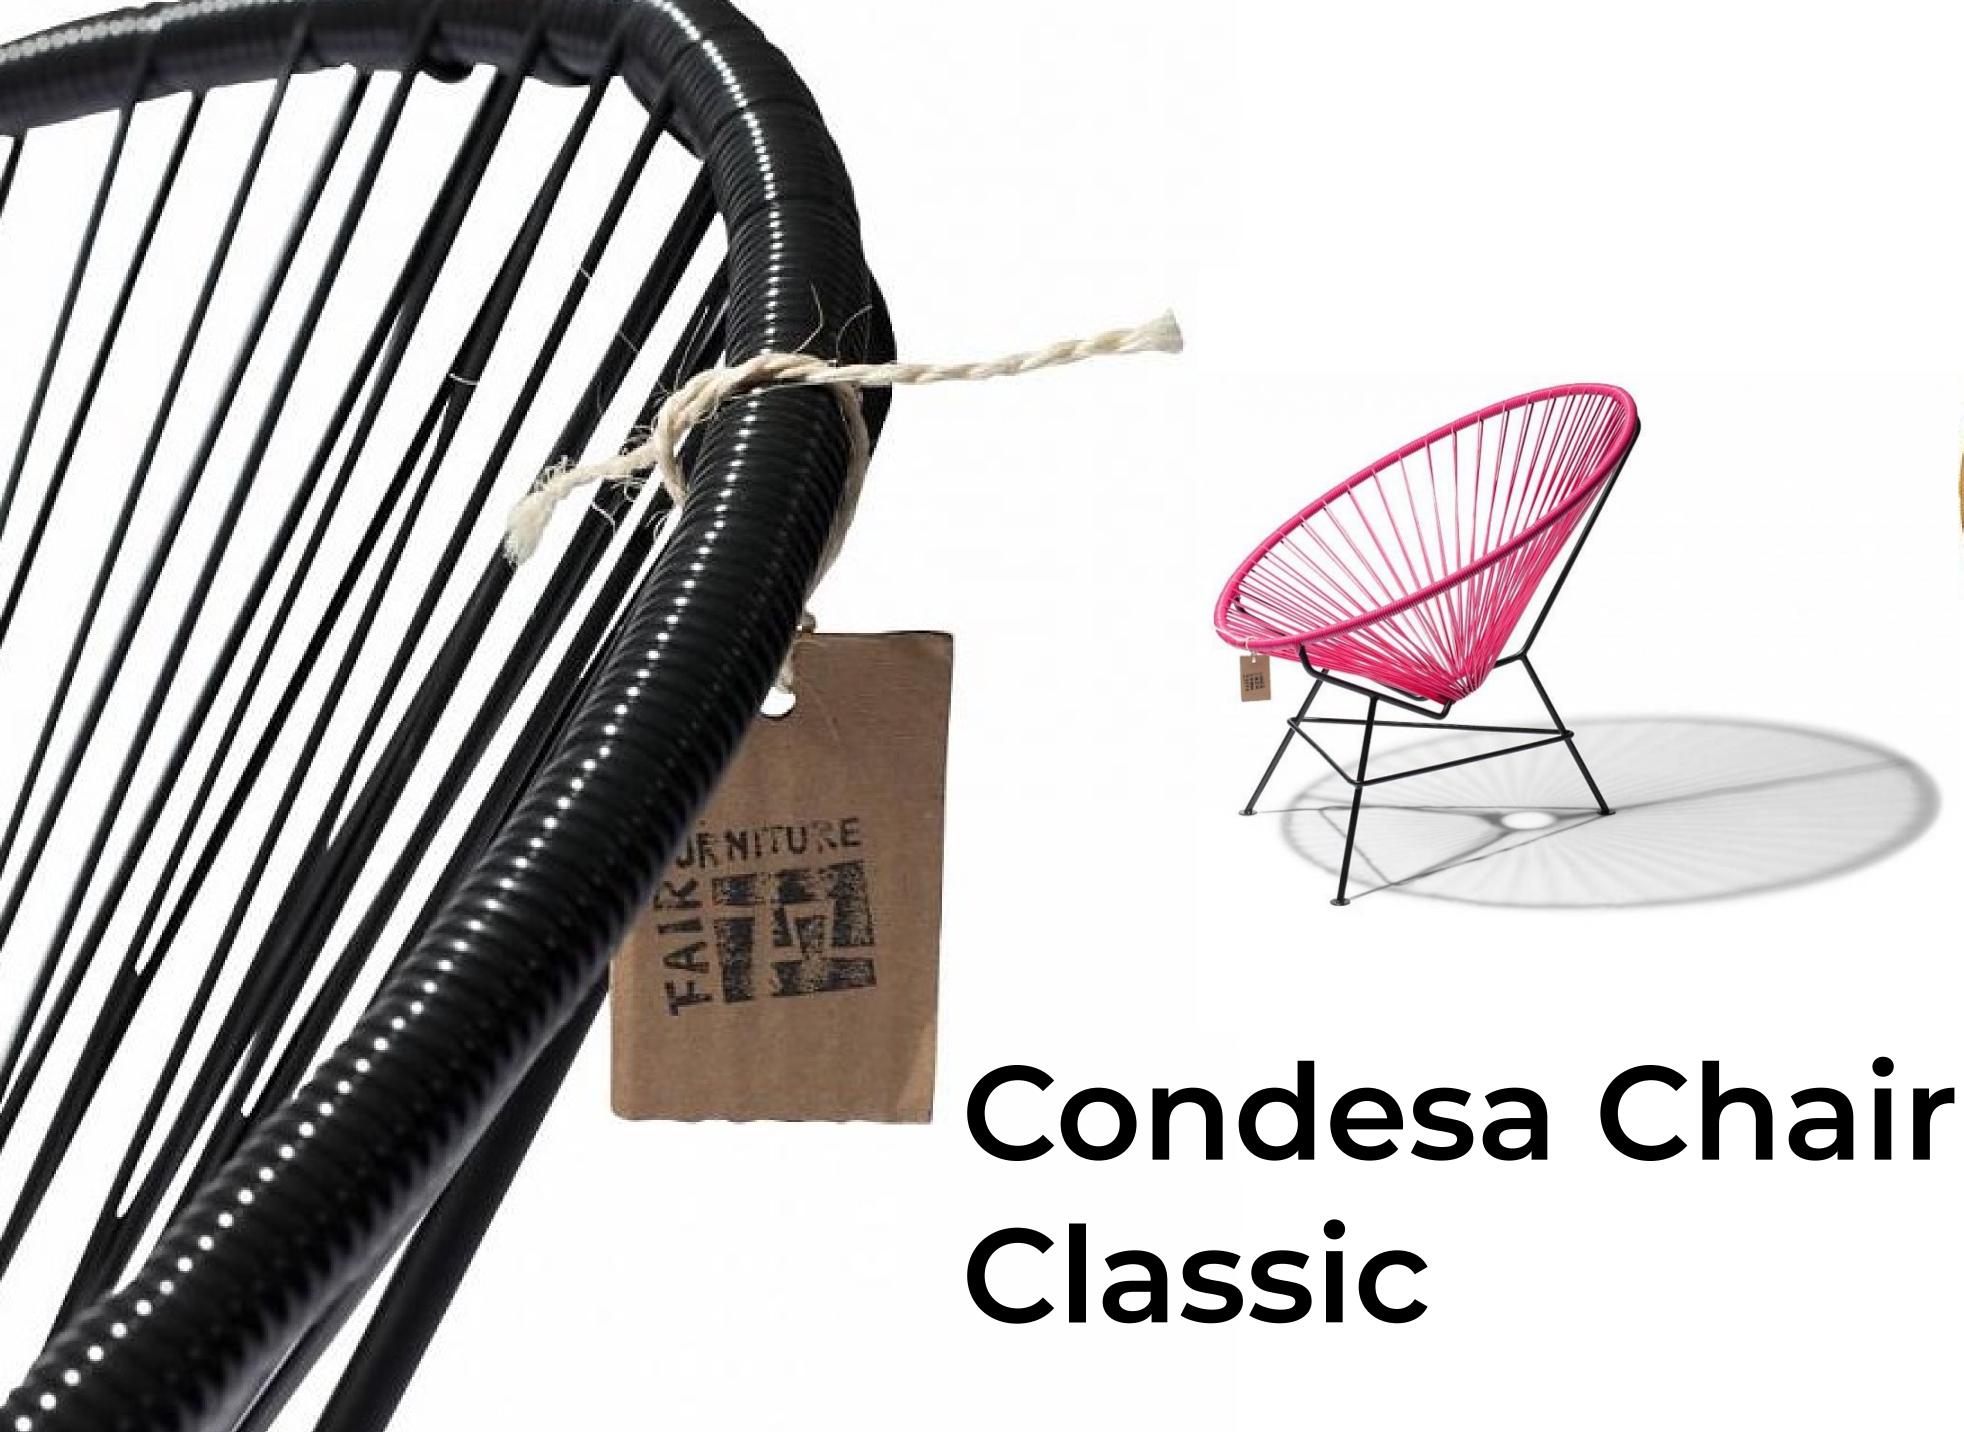

## Condesa Classic

The Condesa chair has the same unique appearance and quality as the Acapulco chair, but is more rounded with a lower backrest and therefore more compact.

### Specifications

Made in

Dimensions

Weight Seat Height SKU Mexico

80W/79H/76D cm 31.5"/31.1"/29.9" inch

Width/height/depth

8Kg (11lbs)

nt 43cm (16.9")

CON/...