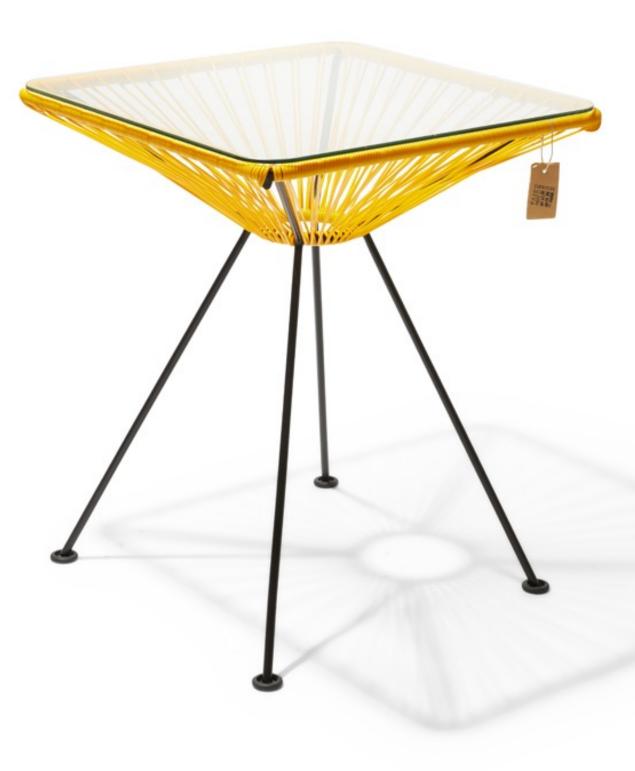

## Japon Side Table

The Japón table shares the same techniques and materials as the Acapulco Chair. It has a circular shape and a crystal glass surface. Its simple, modern and compact design makes it a perfect side table for interiors and exteriors.

#### Specifications

Made in Mexico

Dimensions

50W/49H/50D cm 19.7"/19.3"/19.7" Width/height/depth

Weight 6Kg(13.2lbs)

MJ/

SKU

PVC

recyclable PVC, steel and 6mm tempered glass.