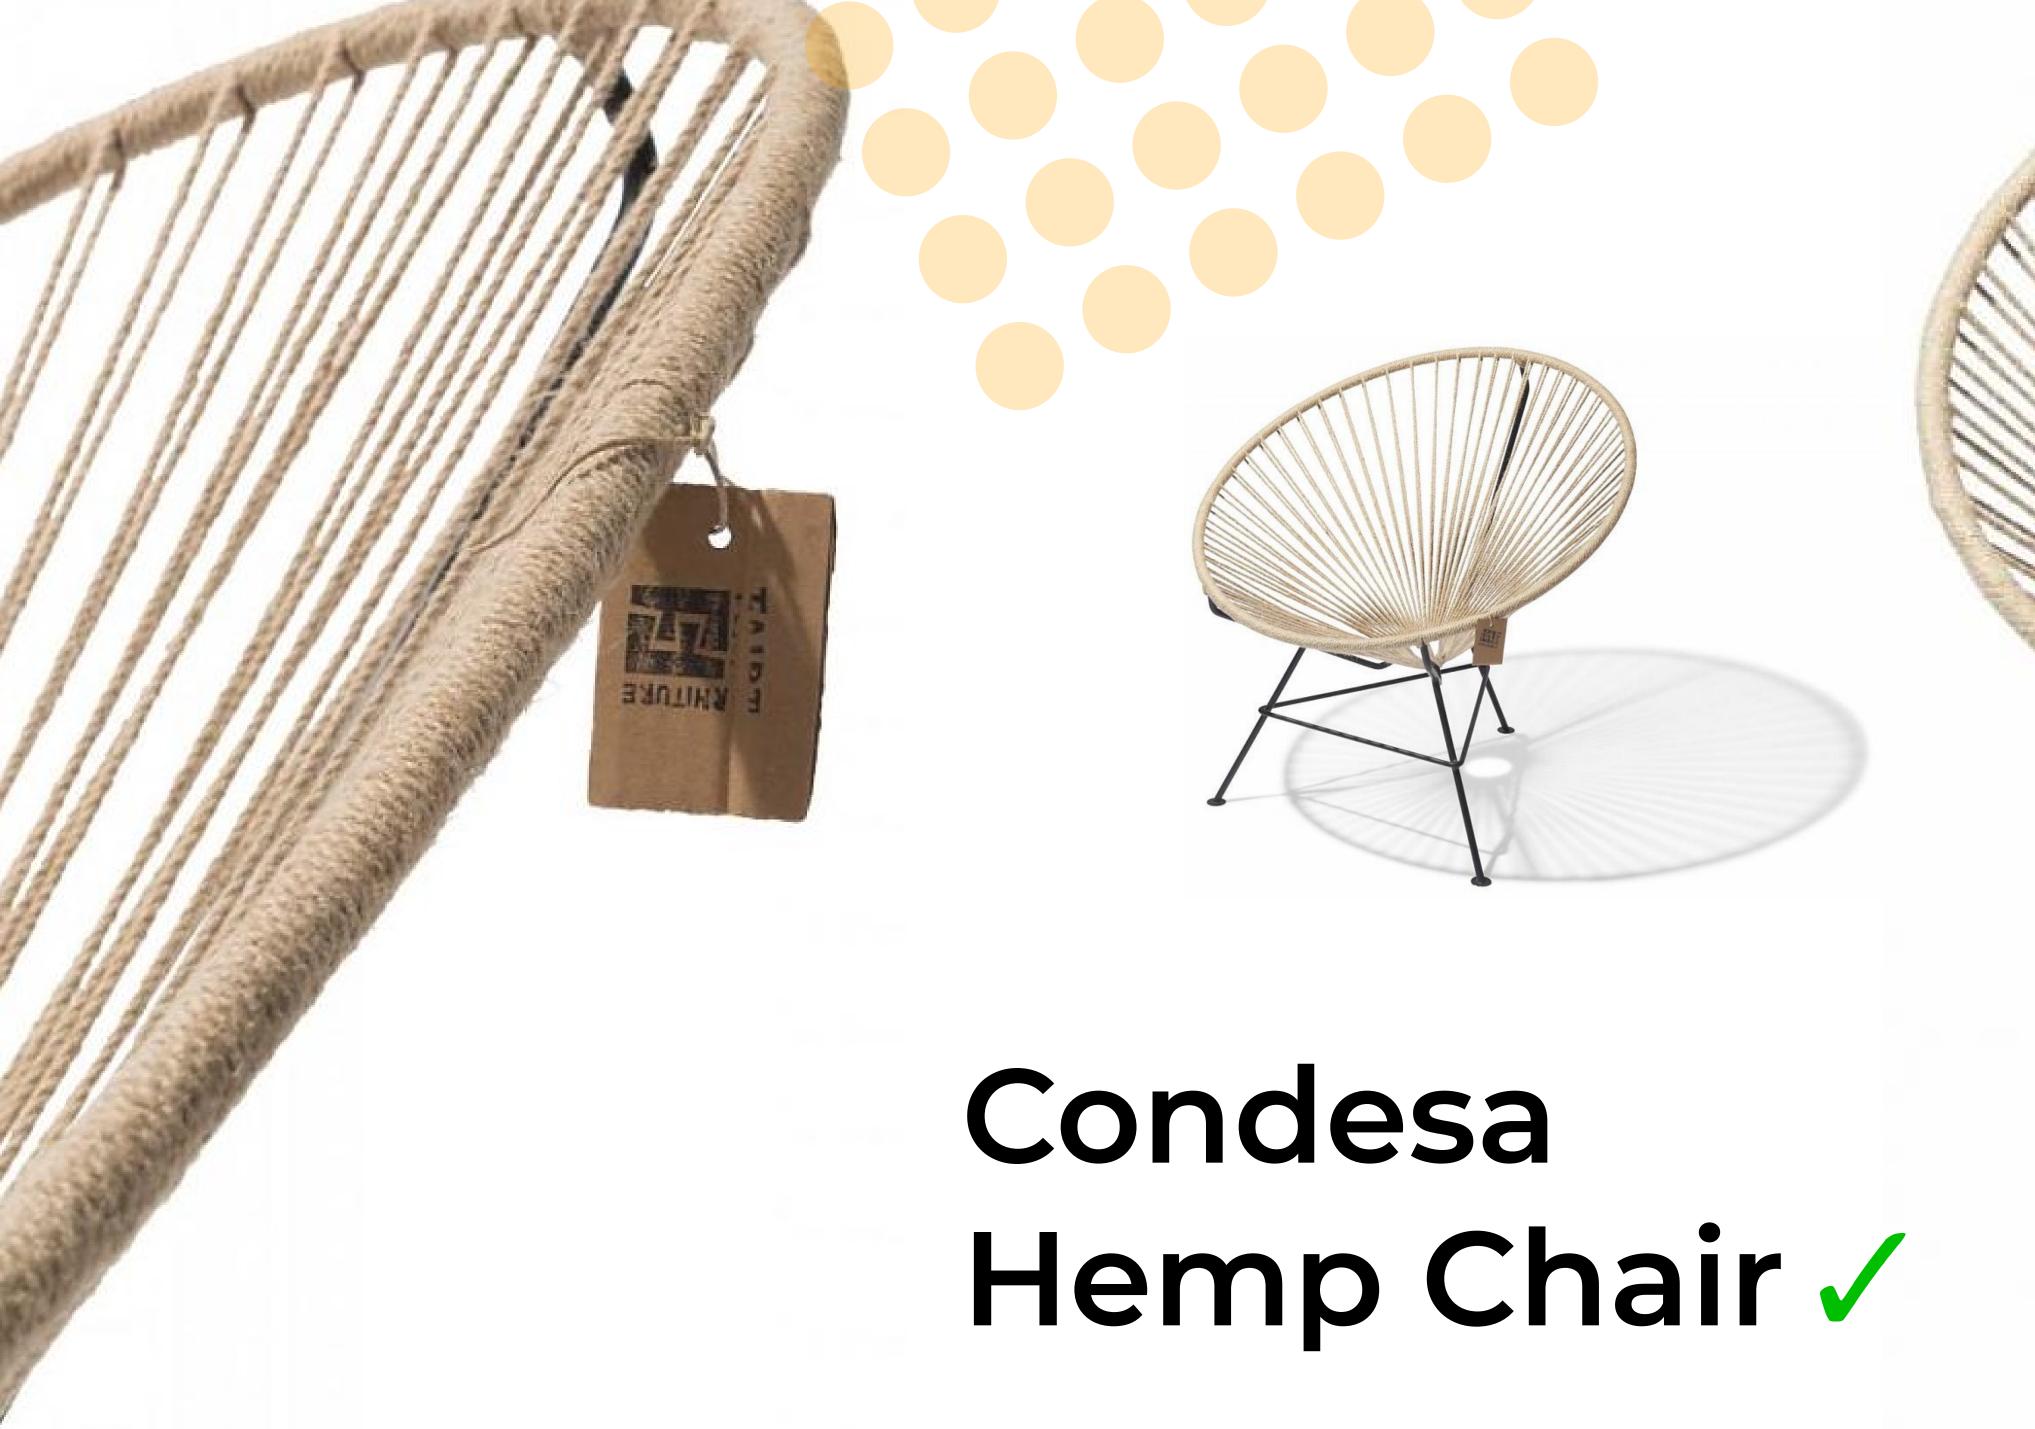

## Condesa Tule Chair 🗸

## Condesa **Tule Chair**

Meet the Condesa chair...in tule! Tule is a reed that grows abundantly by freshwater marshes. It was used by Native American groups to make baskets, mats and even boats. This chair is woven with locally grown Mexican tule - it's light, comfy and durable.