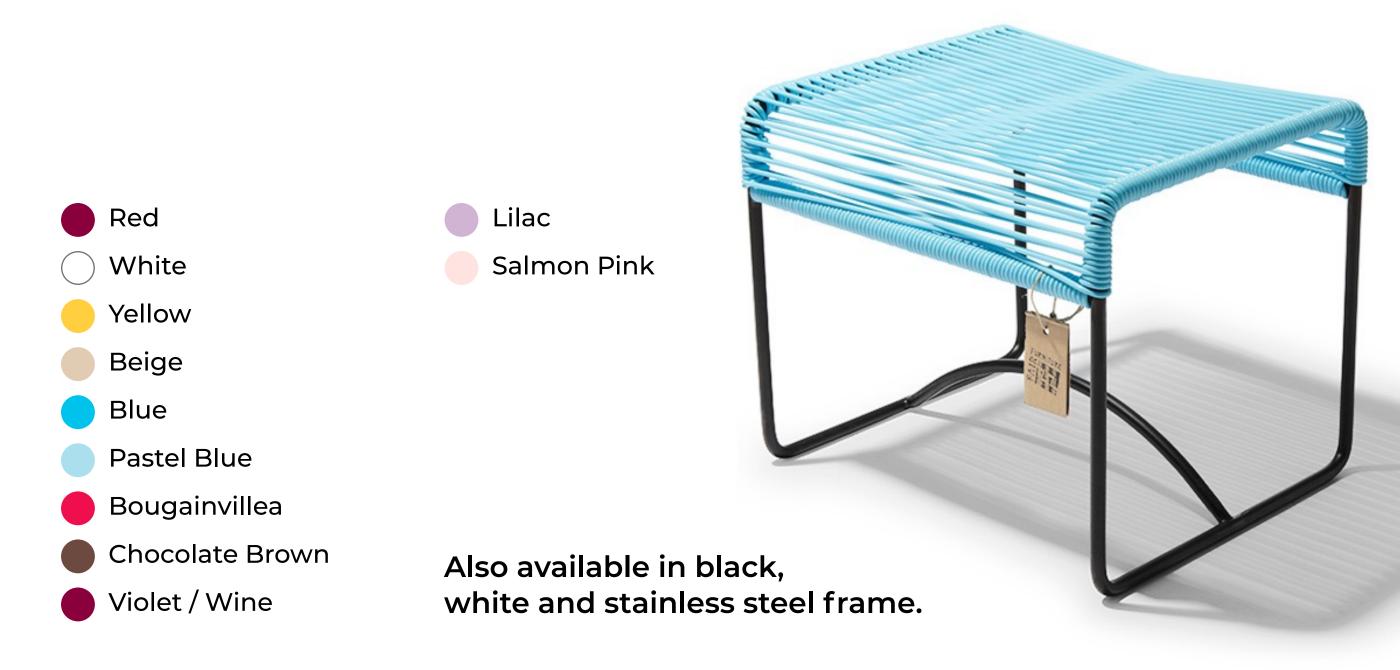

## Xalapa Stool

## Xalapa Stool

Its small size makes it a very practical and handy addition. It can also serve as a footstool for our chairs.

Xalapa footstool is hand-woven with recycled and/or recyclable PVC resistant to sunlight, contains antioxidants and is free of phthalates.

The Xalapa bench is suitable for both indoor and outdoor use!