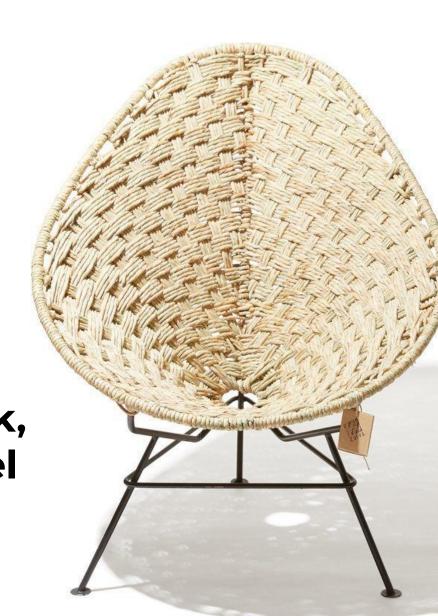

# Acapulco Chairs

Classic White Frame Rocking Kids Hemp Tule Reed Leather Sofa

## Acapulco Classic

This classic version of the original Acapulco chair is an absolute asset to any space. This timeless lounge chair can be enjoyed for many years, both indoor and outdoor!

### Specifications

Made in

Dimensions

Weight Seat Height SKU

Mexico

75Wx88Hx96D 29.5"/34.6"/37.8" Inch Width/height/depth

8.2 Kg (18LBS)

37cm (14.6 Inch)