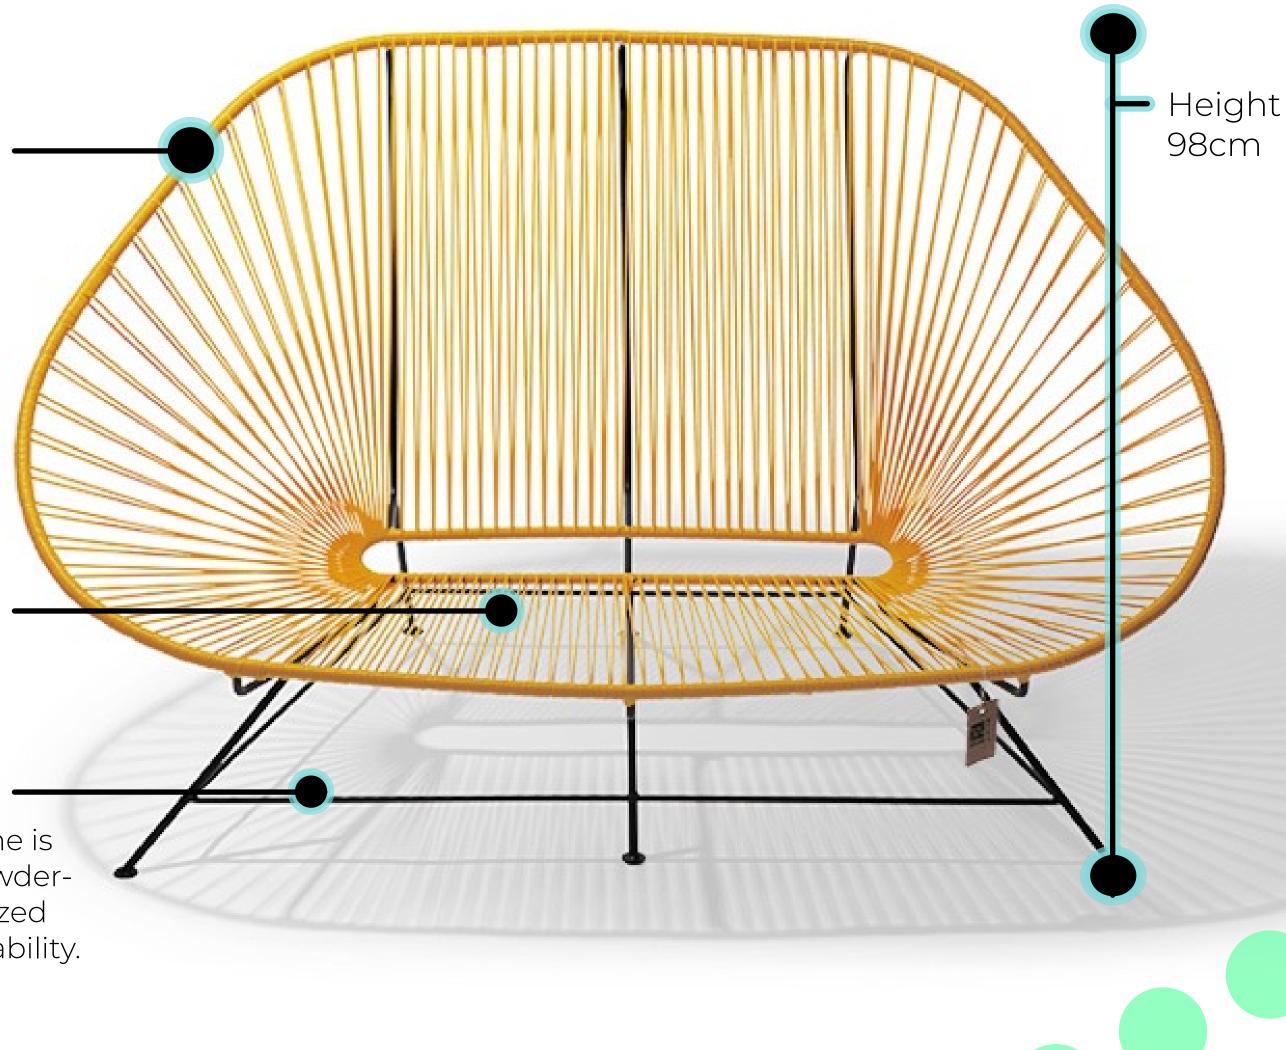

### Specifications

| Mexico                                                           |
|------------------------------------------------------------------|
| 162W/98H/110D cm<br>63.8"/38.6"/43.3" inch<br>Width/height/depth |
| 20kg (44lbs)                                                     |
| 35cm (13.8")                                                     |
| ACA/2S/NG                                                        |
|                                                                  |

## Acapulco Sofa