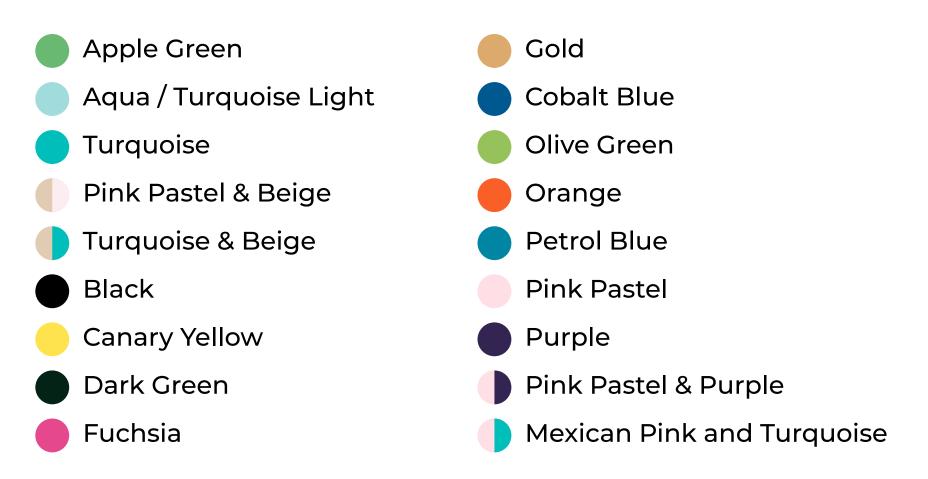

### Available in :

### Materials :

This original Mexican Acapulco chair is made with recycled PVC as much as possible. The PVC cords are resistant to temperatures from -18°C to +80°C and direct sunlight, contain anti-oxidants and are free of phthalates.

This not only ensures that the chair is less harmful to our environment, but also makes it suitable for both indoor and outdoor use!

Violet / Wine

## Frames available in Black, White and Stainless Steel