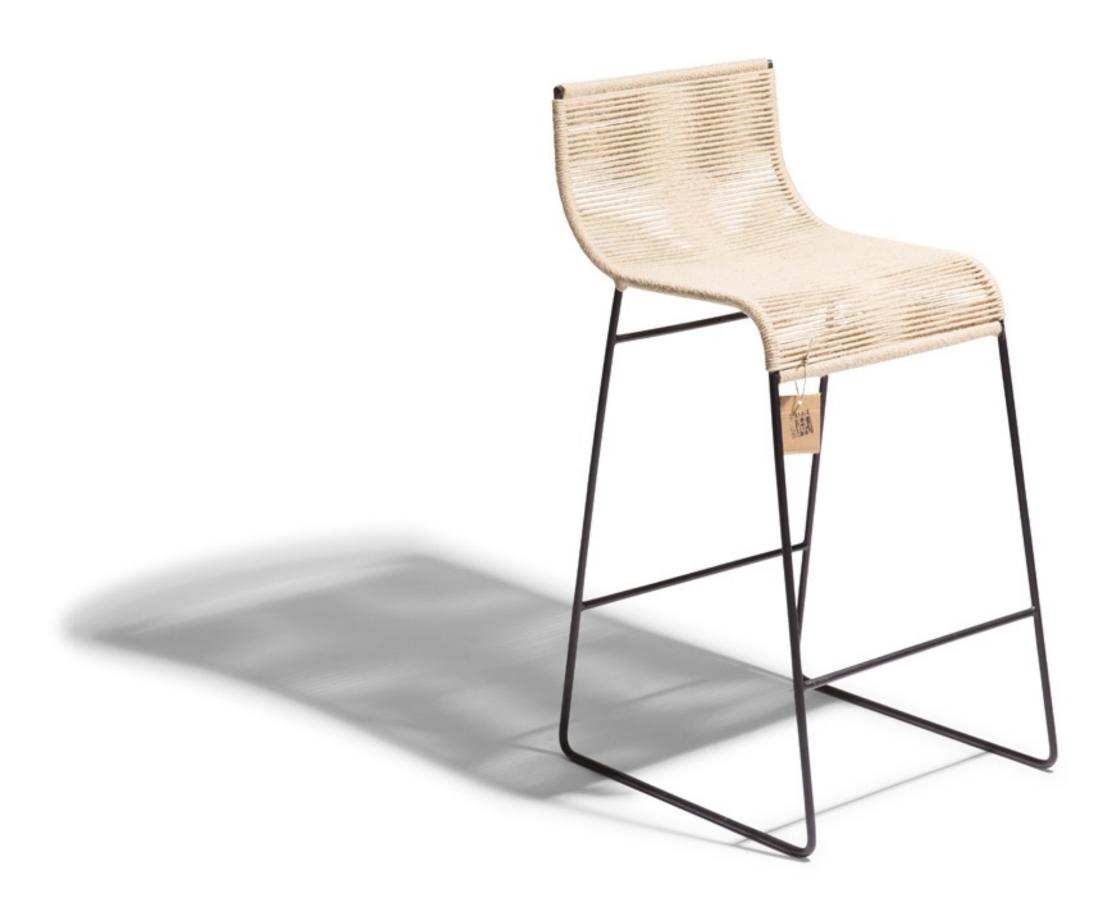

## Zicatela Barstool

## Zicatela Barstool

The Zicatela barstool is the ideal barstool for both indoor and outdoor use. They can be used both at pool areas and indoor kitchens. The seat is flexible and comfortable

#### Specifications

Made in

Dimensions

50W/98H/34D cm 19.7"/38.6"/13.4" Width/height/depth

8kg (18lbs) Weight

Mexico

Seat height 74cm (29.1") SKU

ZIC/

Comfortable seat with backrest

#### Handmade in Mexico

#### Solid Steel

- Solid steel frame, galvanized and powder-coated

### Zicatela Barstool

#### Available in :