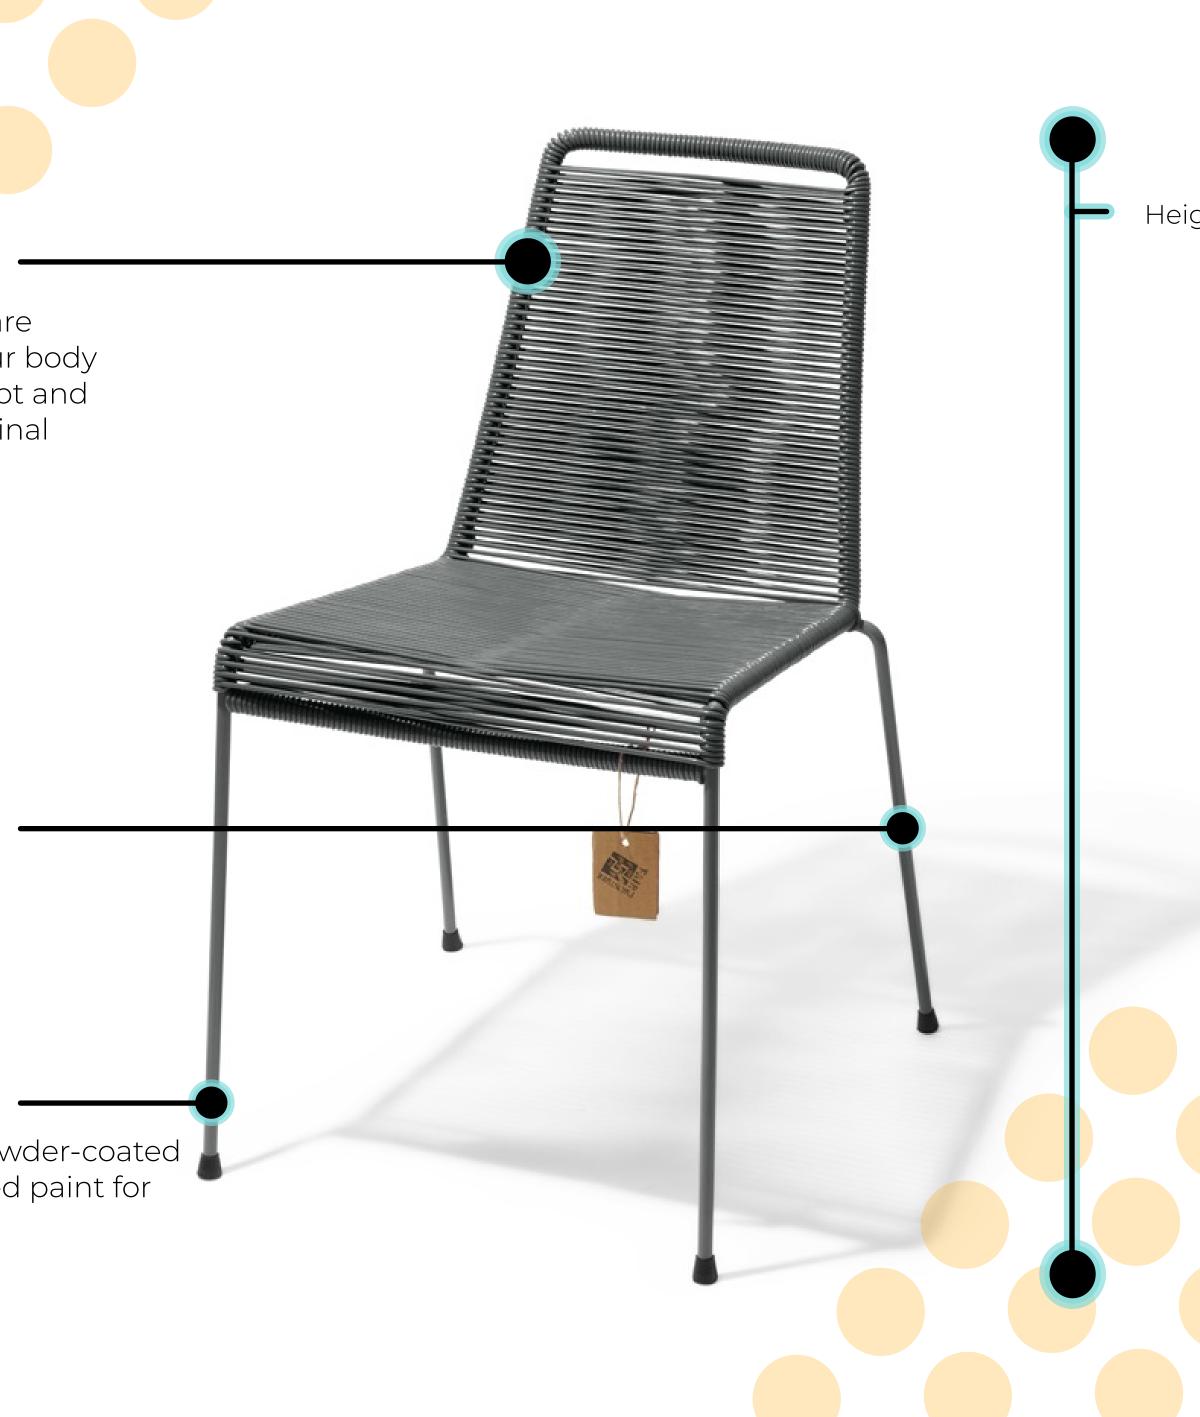

### Specifications

Made in

Dimensions

Weight Seat Height SKU

Mexico

75Wx88Hx96D 29.5"/34.6"/37.8" Inch Width/height/depth

8.2 Kg (18LBS)

37cm (14.6 Inch)

### PVC

Handwoven with comfortable PVC cords with "memory", so that the seat forms itself to your body and returns to its original shape after use.

### Solid Steel

Galvanized, powder-coated steel and texturized paint suitable for outdoor use