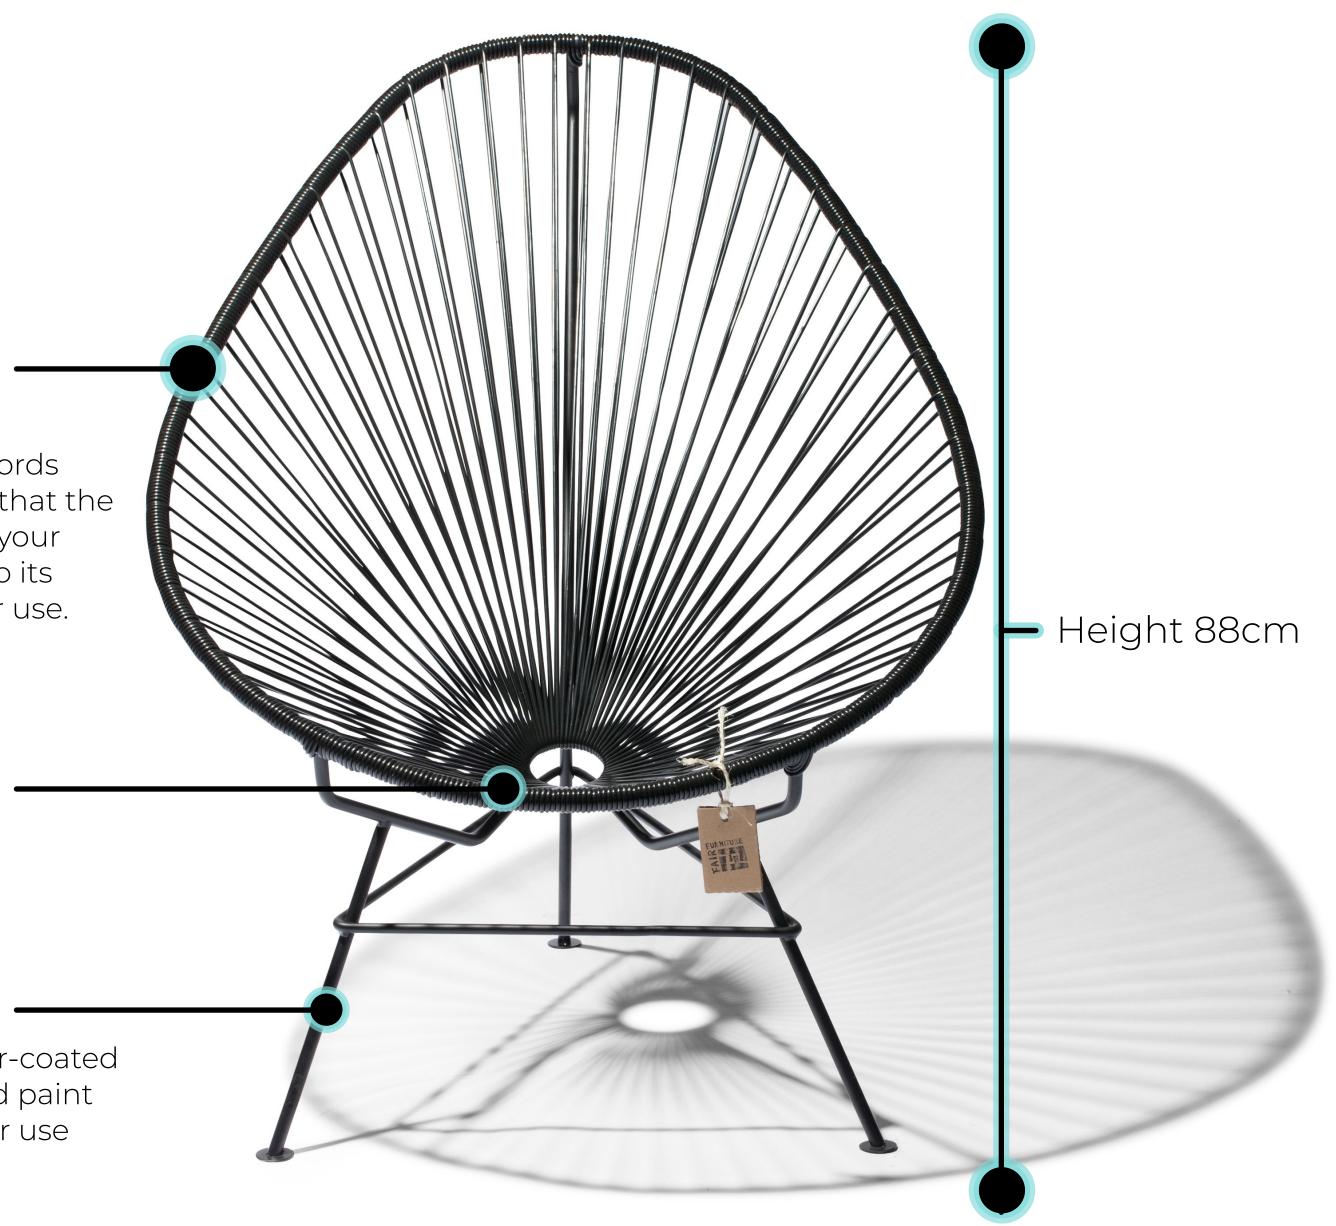

### Specifications

Made in

Dimensions

Weight Seat Height SKU

Mexico

75Wx88Hx96D 29.5"/34.6"/37.8" Inch Width/height/depth

8.2 Kg (18LBS)

37cm (14.6 Inch)

### PVC

Handwoven with comfortable PVC cords with "memory", so that the seat forms itself to your body and returns to its original shape after use.

### Solid Steel

Galvanized, powder-coated steel and texturized paint suitable for outdoor use