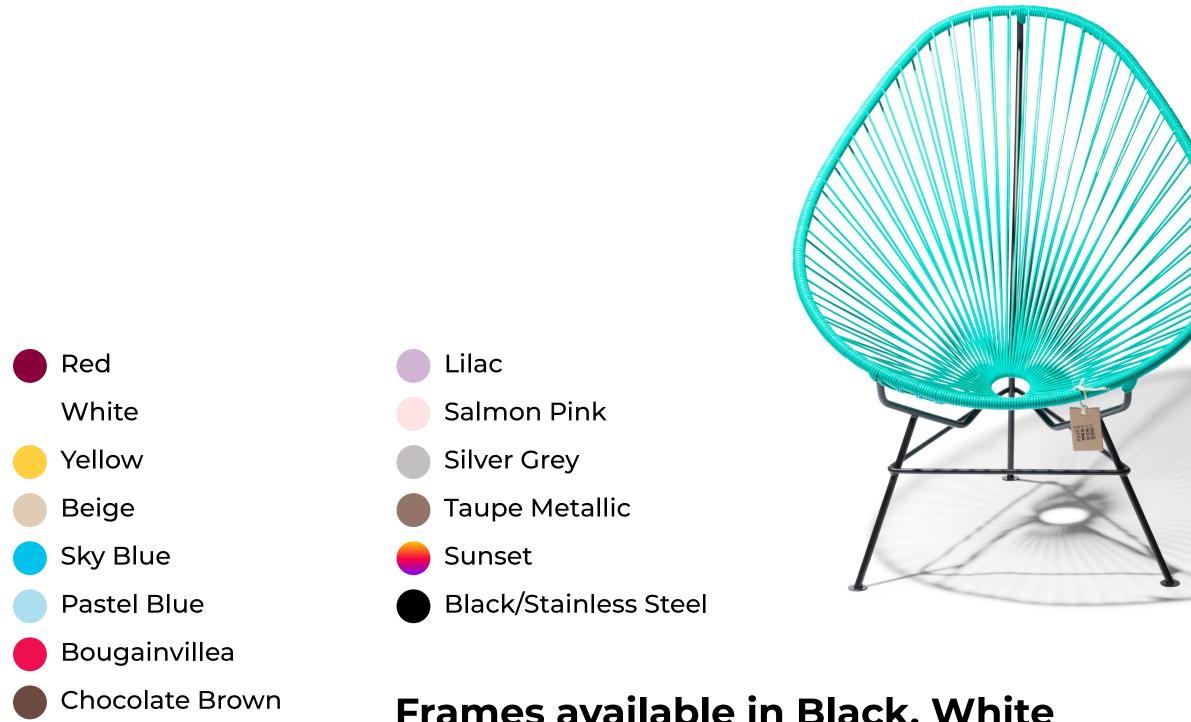

## Frames available in Black, White and Stainless Steel

### The frame is available in black, white and stainless steel.

### Frames available in Black, White and Stainless Steel