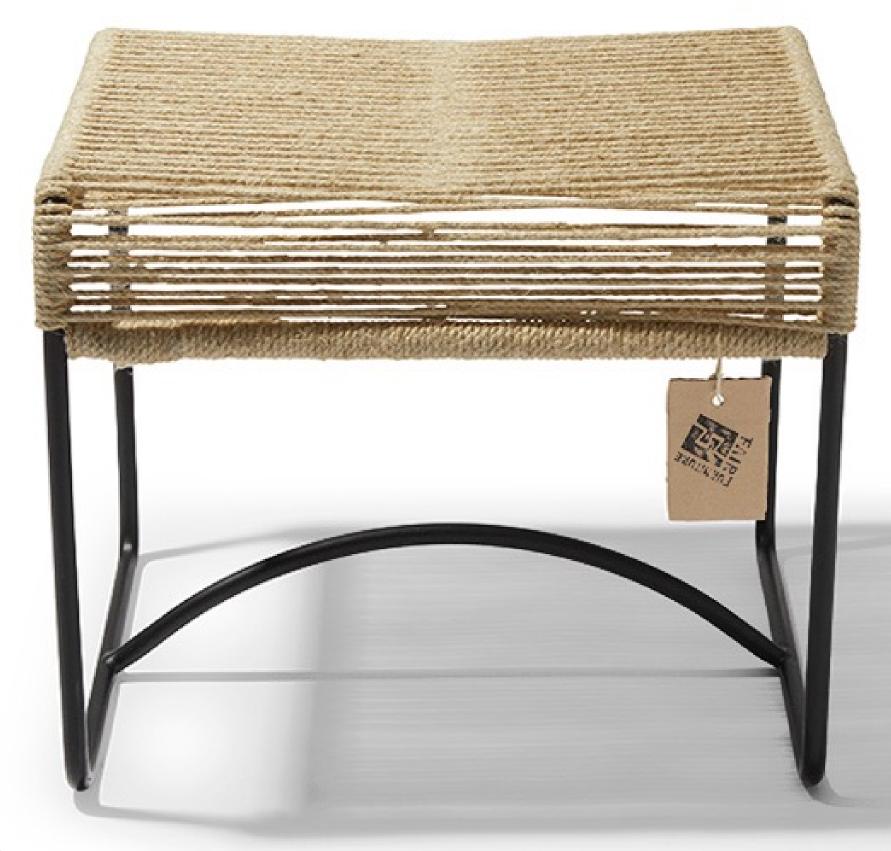

## Xalapa Stool

## Xalapa Stool

Its small size makes it a very practical and handy addition. It can also serve as a footstool for our chairs.

Xalapa footstool is hand-woven with recycled and/or recyclable PVC resistant to sunlight, contains antioxidants and is free of phthalates.

The Xalapa bench is suitable for both indoor and outdoor use!

#### Specifications

| Made | in | Ν |
|------|----|---|
|      |    | • |

Dimensions

SKU

Mexico

40W/35H/37D cm 15.7"/13.8"/14.6"

Width/height/depth

Weight 3.8kg(8.4lbs)

XAL/

#### PVC

Handwoven with comfortable PVC cords with "memory", so that the seat forms itself to your body and returns to its original shape after use.

#### Solid Steel

The solid steel frame is galvanized and powder-coated with texturized paint for more durability.