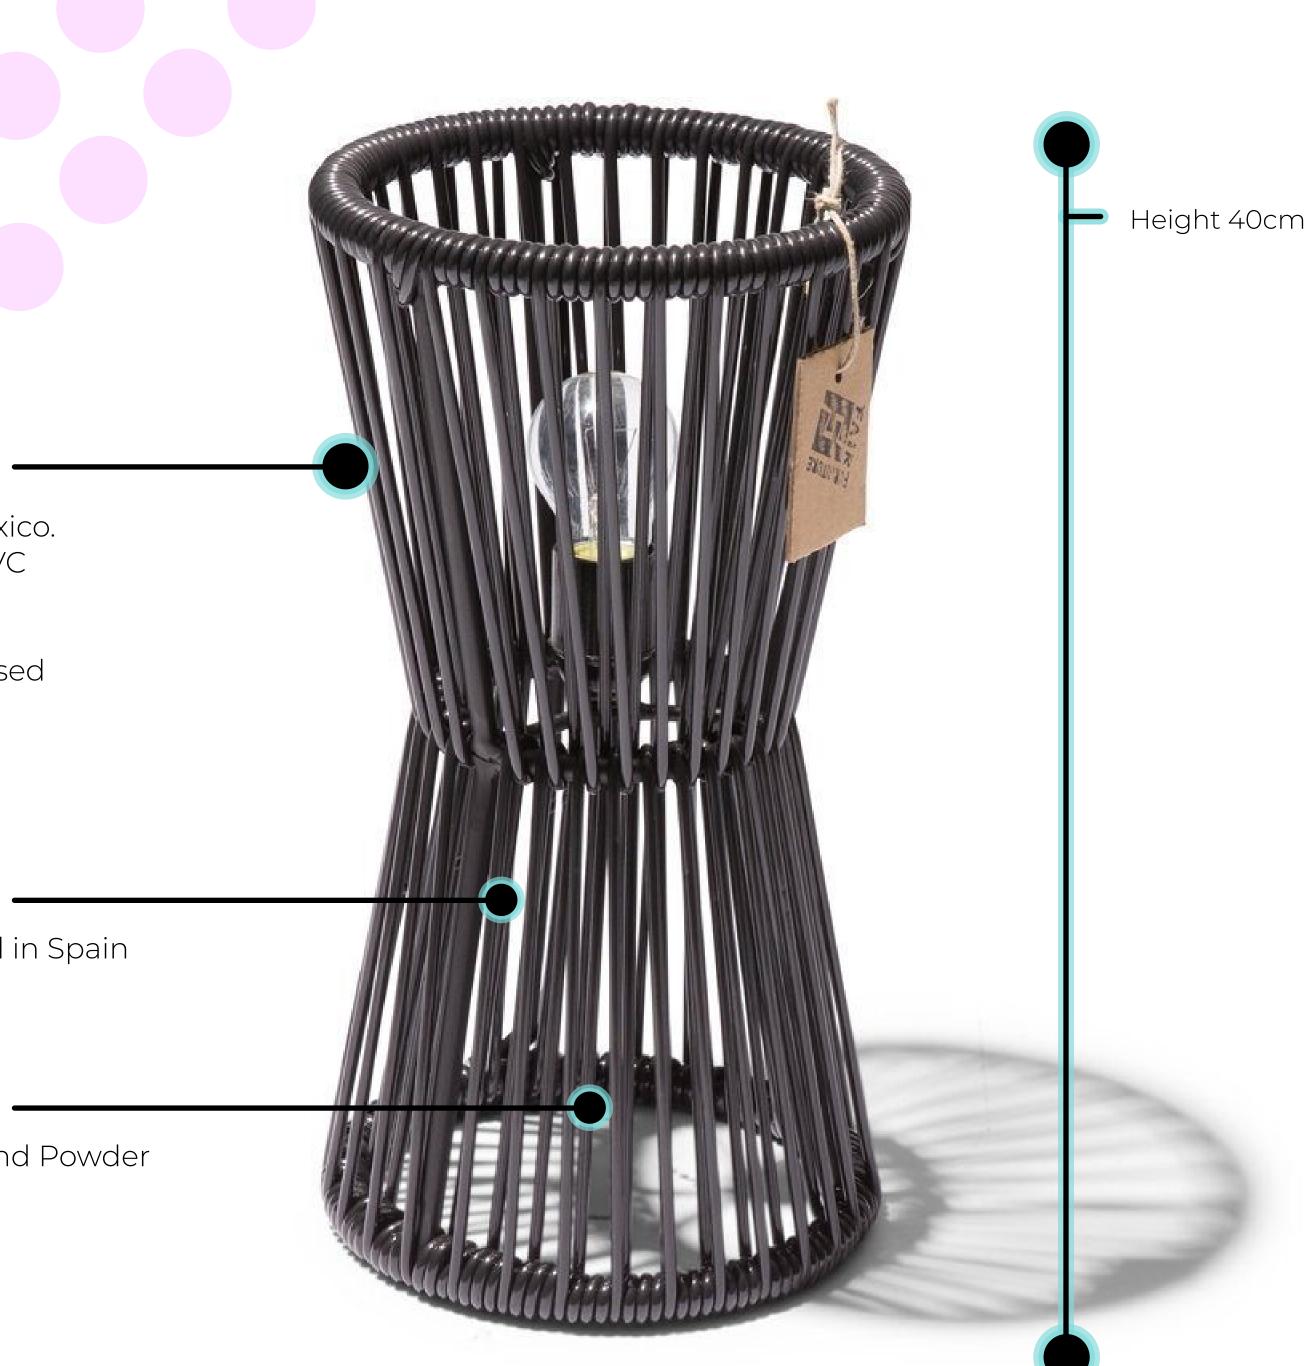

#### Specifications

Made in

Dimensions

21W/40H/21D cm 8.3"/15.7"/8.3"inch Width/height/depth

Mexico

TOT/

Weight 1.5kg

SKU

#### Materials :

Solid steel Ø12mm Electrostatic lacquer Cable length: 1.80 m with switch