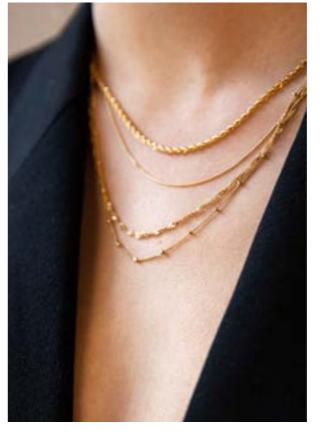

33

My darling, you are so loved! Inspired by the charm of the past, these lovely necklaces bring a variety of vintage inspired designs to suit your style and capture anyone's attention. From deep blue crystals to shiny white opal, the classic shapes and vibrant colours give these pieces an eye- catching allure. All pieces are 18 karat gold plated brass with different colored hand placed zirconia crystals, crystal pearls, synthetic opal and resin stones.