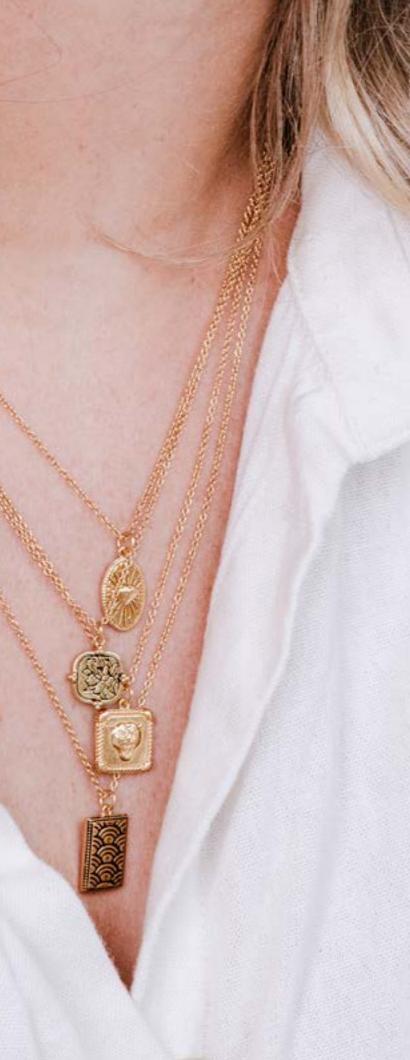

charm

Let's get lucky! Get inspired and find your lucky charm within the many unique designs. The detailed necklaces and earrings are perfect to wear on their own or combined with each other for an effortless cool look!

Add a touch of confidence to your style with these 18 karat gold- or silver- plated brass jewelry pieces.

CH55 M: CMN\_DIO\_G / CMN\_PES\_ATLON SASDE /20/2 RAR\_G

CHARM: CMN\_DIH\_G / CMN\_GIO\_G / CMN\_ALC\_G / CMN\_MSS\_G / CMN\_HUR\_G / CMN\_PAS\_G