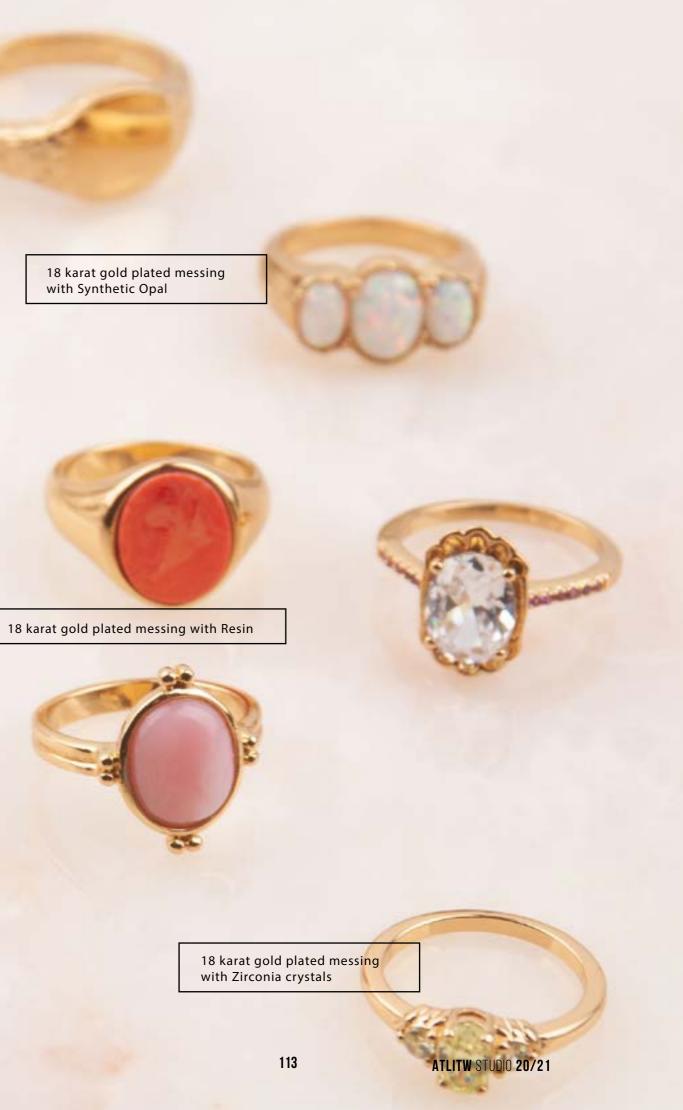

33

My darling, you are so loved! Inspired by the charm of the past, these lovely necklaces bring a variety of vintage inspired designs to suit your style and capture anyone's attention. From deep blue crystals to shiny white opal, the classic shapes and vibrant colours give these pieces an eye- catching allure. All pieces are 18 karat gold plated brass with different colored hand placed zirconia crystals, crystal pearls, synthetic opal and resin stones.

## Chérie Chérie Chérie

CHERIE: CHR\_BBG\_G / CHR\_OLM\_G / CHR\_OLM\_G / CHR\_SOC\_G / CHR\_FDB\_G

Oh my darling, oh ma chérie! You are so beautiful. Inspired by the allure of the past, these stunning rings are easy to love. Classic cut shapes and unique gemstones give the look of a vintage piece with great craftsmanship. Whether simply elegant or luxe and dazzling, this collection has a piece for every taste and is sure to add style and elegance to anything they're worn with. All pieces are 18 karat gold plated brass with different colored hand placed zirconia crystals, crystal pearls and resin stones.

### MAGIQUE

(S)he's magic, that one. Celebrate your magical powers with our stackable rings. The collection is inspired by gold vintage treasures from the past. Collect them, mingle them and let's get the ring party started! All pieces are made of 18 karat gold- or silver- plated brass, some embellished with different colored zirconia crystals.