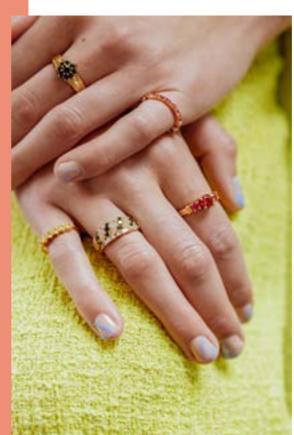

80

This ring is like a little treasure chest that you wear on your finger. Because one diamond is never enough. This is the perfect addition to any jewelry collection.

This collection is like a treasure chest you wear on your finger. The gems shine and therefore so you do. We sparkle, dance and laugh. The rings make you feel unique and empower you. Combine several rings with each other to go all out.

## The rings make you feel unique and empower you!

The beautiful rings are part of our Jolie collection. Our mood when wearing these rings: sparkle, shine, dance, laugh. The rings make you feel unique and empower you. The stones give energy, vitality and self-confidence. Combine multiple rings/colors with each other. I would say "bring on the bling".