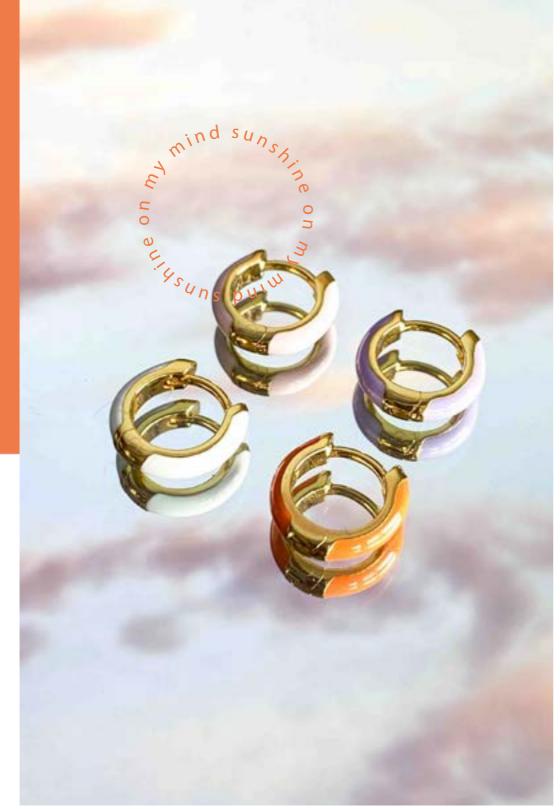

### Bloom, all that you are and all that you love, captured in color.

Designed to make a subtle statement, this collection will elevate your everyday look. Wear them to define and redefine your style by choosing colors that express who you are. Let your colors shine, flower child, you are about to bloom.

All earrings are made of a combination of 18 karat gold- or silver- plated brass and enamel.

## Spring is here, So let your colors shine!

BLOOM: BOE\_LPN\_G, BOE\_PUR\_G, BOE\_WHT\_G, BOE\_COR\_G, BOE\_LIM\_G, BOE\_LBL\_G, BOE\_DGR\_G

27