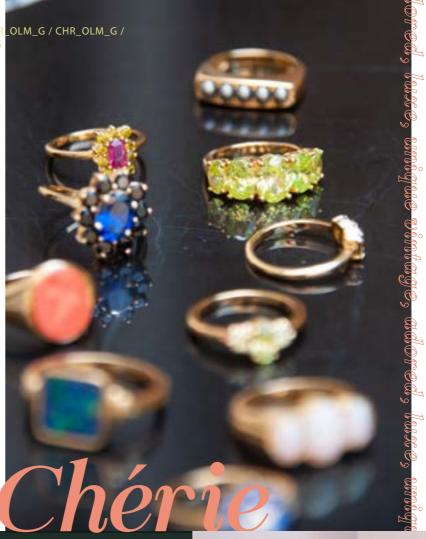

## Chérie Chérie Chérie

CHERIE: CHR\_BBG\_G / CHR\_OLM\_G / CHR\_OLM\_G / CHR\_SOC\_G / CHR\_FDB\_G

Oh my darling, oh ma chérie! You are so beautiful. Inspired by the allure of the past, these stunning rings are easy to love. Classic cut shapes and unique gemstones give the look of a vintage piece with great craftsmanship. Whether simply elegant or luxe and dazzling, this collection has a piece for every taste and is sure to add style and elegance to anything they're worn with. All pieces are 18 karat gold plated brass with different colored hand placed zirconia crystals, crystal pearls and resin stones.