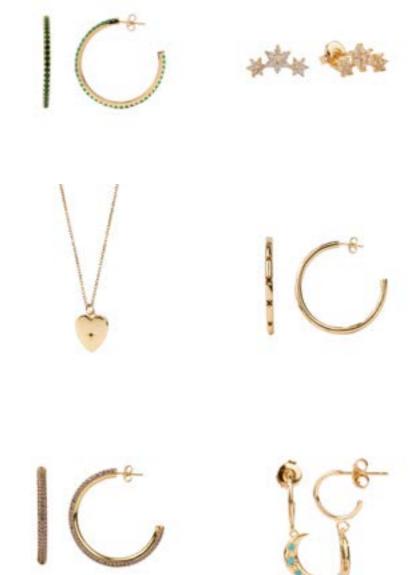

## Aimé Aimé Aimé

18

Vivid, adjective. 'Busy, cheerful and full of variety'.

The items of this collection stand for colorful, unique and joy. They give your everyday look that extra spark. The graphic, detailed designs have fun and fancy combined! This collection is an ode to less stress and put a smile on your face. So it's time to spread kindness around and feel good. No matter the mood! All earrings, necklaces and rings are made of a combination of 14 karat gold- or silver plated brass and enamel.

## An ode to less stress and more smiles 🙂