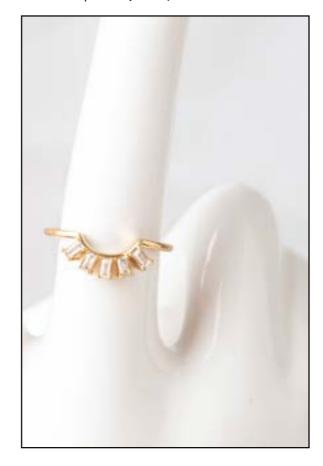

80

This ring is like a little treasure chest that you wear on your finger. Because one diamond is never enough. This is the perfect addition to any jewelry collection.

This collection is like a treasure chest you wear on your finger. The gems shine and therefore so you do. We sparkle, dance and laugh. The rings make you feel unique and empower you. Combine several rings with each other to go all out.

## The rings make you feel unique and empower you!

The beautiful rings are part of our Jolie collection. Our mood when wearing these rings: sparkle, shine, dance, laugh. The rings make you feel unique and empower you. The stones give energy, vitality and self-confidence. Combine multiple rings/colors with each other. I would say "bring on the bling".