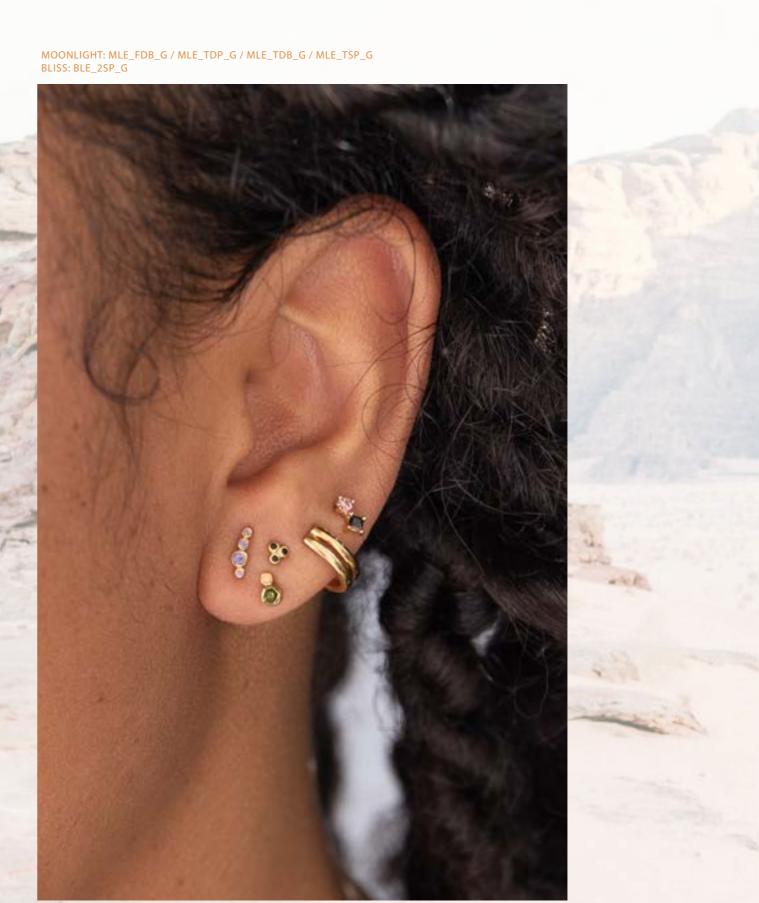

Sector S

Mix multiple stud earrings and choose from all shapes and designs inspired by the moon, the sun and the stars. Easy to wear and there's one for every occasion - a day at home, the office or a wild night out. What are you waiting for? It's time to bring sparkle to your ear party and dance in the moonlight! The earrings are made of gold plated sterling silver with hand placed zirconia crystals and synthetic opal.

> MOONLIGHT: MLE\_TDP\_G / MLE\_FDB\_G EAST: EAE\_LCN\_G BLISS: BLE\_2SP\_G / BLE\_CRZ\_G

> > match

38

MOONLIGHT

T ATLITW STUDIO 20/21

MO