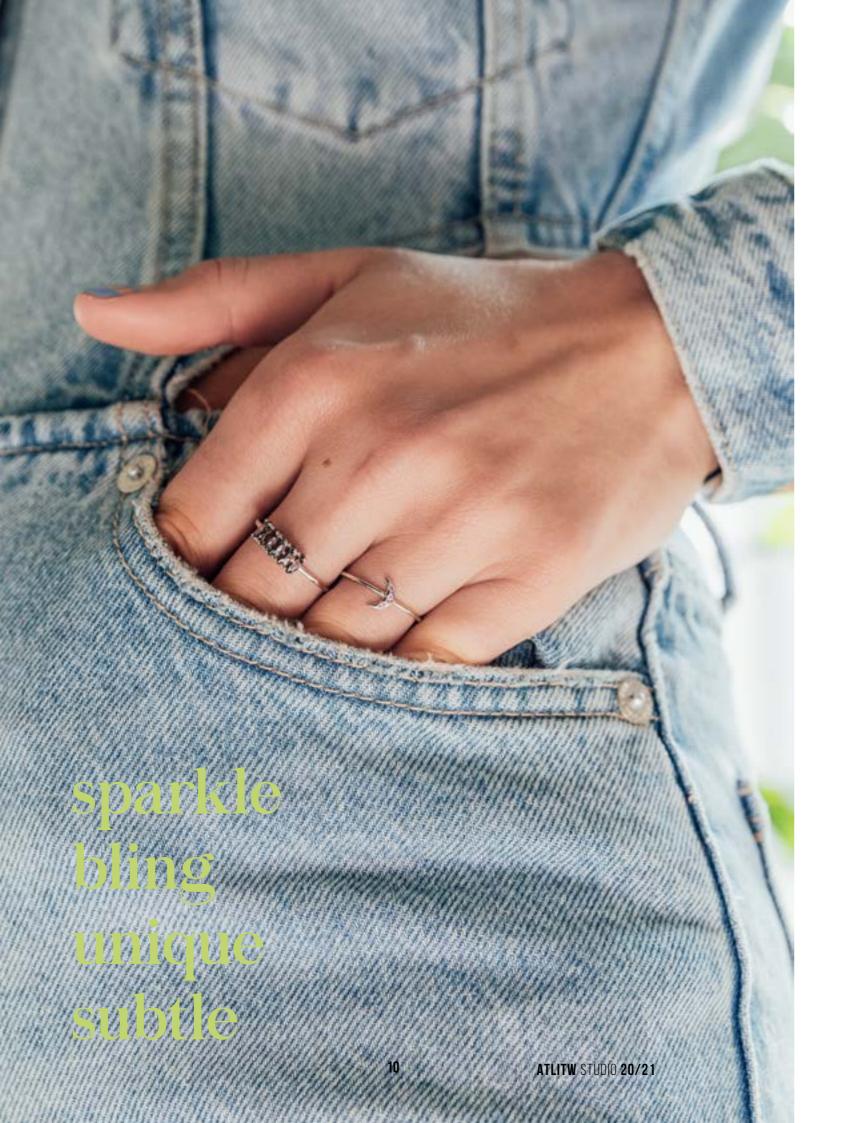

80

This ring is like a little treasure chest that you wear on your finger. Because one diamond is never enough. This is the perfect addition to any jewelry collection.

This collection is like a treasure chest you wear on your finger. The gems shine and therefore so you do. We sparkle, dance and laugh. The rings make you feel unique and empower you. Combine several rings with each other to go all out.

## The rings make you feel unique and empower you!

The beautiful rings are part of our Jolie collection. Our mood when wearing these rings: sparkle, shine, dance, laugh. The rings make you feel unique and empower you. The stones give energy, vitality and self-confidence. Combine multiple rings/colors with each other. I would say "bring on the bling".