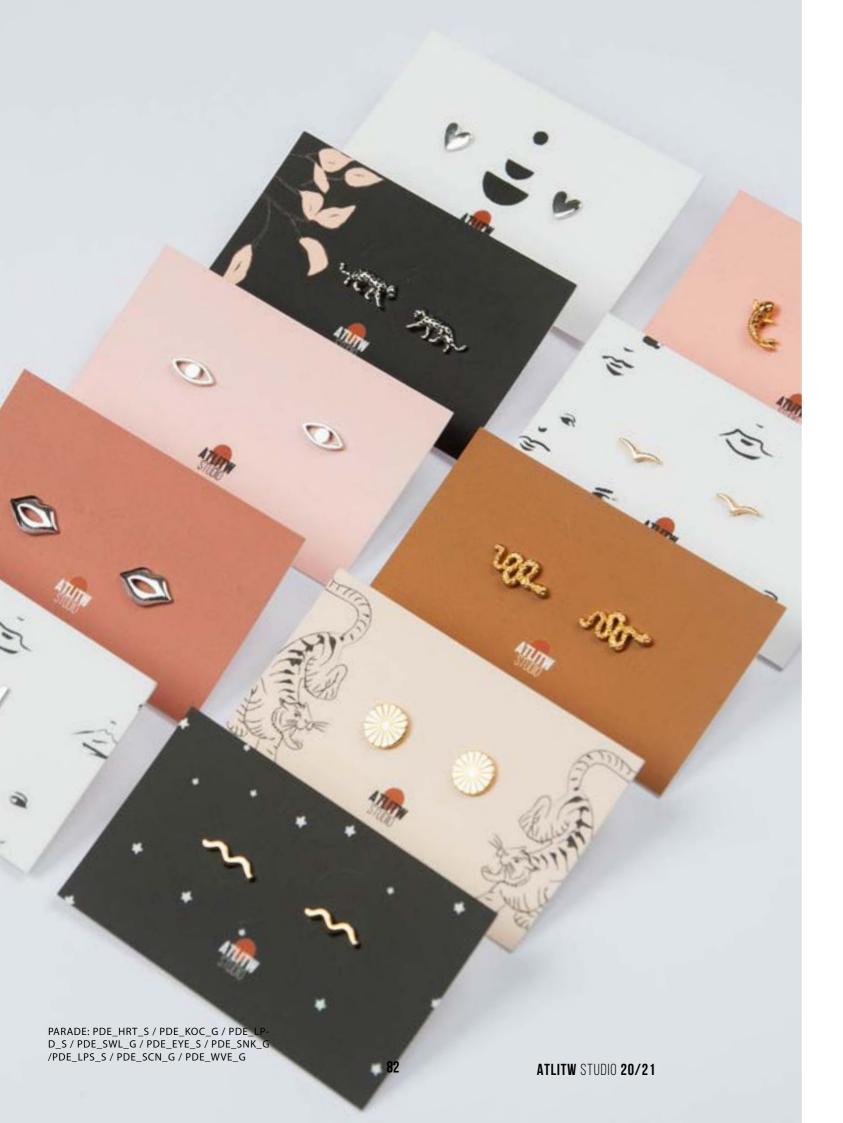

DIO 20/21

74

parade With the ATLITW Studio Parade Collection, all good things come to together. A festive parade of eye catching earrings, lined up for you! This makes everyone happy. You can endlessly mix and match until you have put together your perfect ear parade! The earstuds are 18 karat gold- or silver- plated on brass.