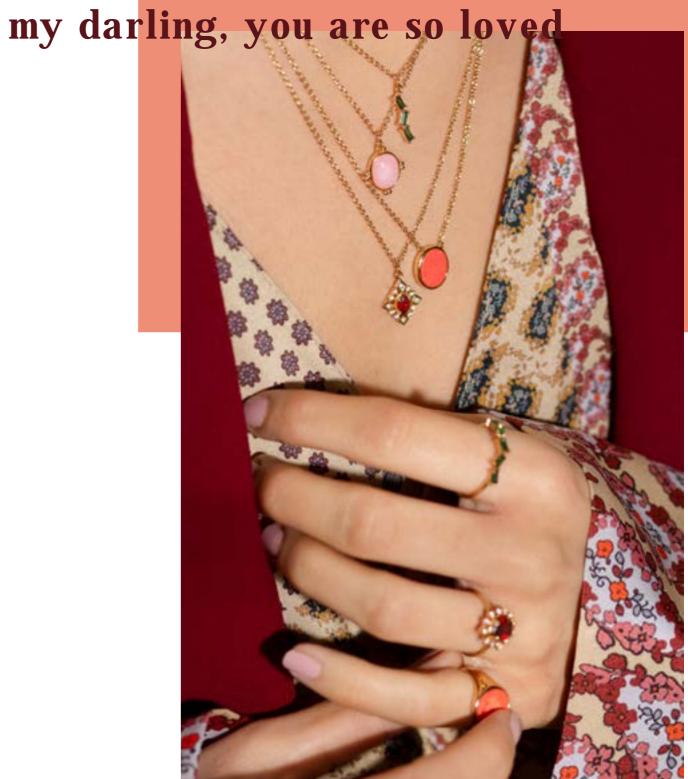

## Chérie Chérie Chérie

CHERIE: CHR\_BBG\_G / CHR\_OLM\_G / CHR\_OLM\_G / CHR\_SOC\_G / CHR\_FDB\_G

Oh my darling, oh ma chérie! You are so beautiful. Inspired by the allure of the past, these stunning rings are easy to love. Classic cut shapes and unique gemstones give the look of a vintage piece with great craftsmanship. Whether simply elegant or luxe and dazzling, this collection has a piece for every taste and is sure to add style and elegance to anything they're worn with. All pieces are 18 karat gold plated brass with different colored hand placed zirconia crystals, crystal pearls and resin stones.

45

CHERIE: CHR\_BSG\_G / CHR\_OSL\_G / CHR\_FBC\_G / CHR\_OWH\_G / CHR\_DBL\_G