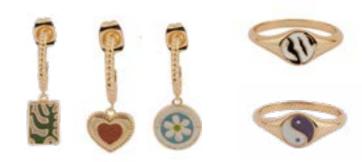

80

This ring is like a little treasure chest that you wear on your finger. Because one diamond is never enough. This is the perfect addition to any jewelry collection.

This collection is like a treasure chest you wear on your finger. The gems shine and therefore so you do. We sparkle, dance and laugh. The rings make you feel unique and empower you. Combine several rings with each other to go all out.

## The rings make you feel unique and empower you!

The beautiful rings are part of our Jolie collection. Our mood when wearing these rings: sparkle, shine, dance, laugh. The rings make you feel unique and empower you. The stones give energy, vitality and self-confidence. Combine multiple rings/colors with each other. I would say "bring on the bling".