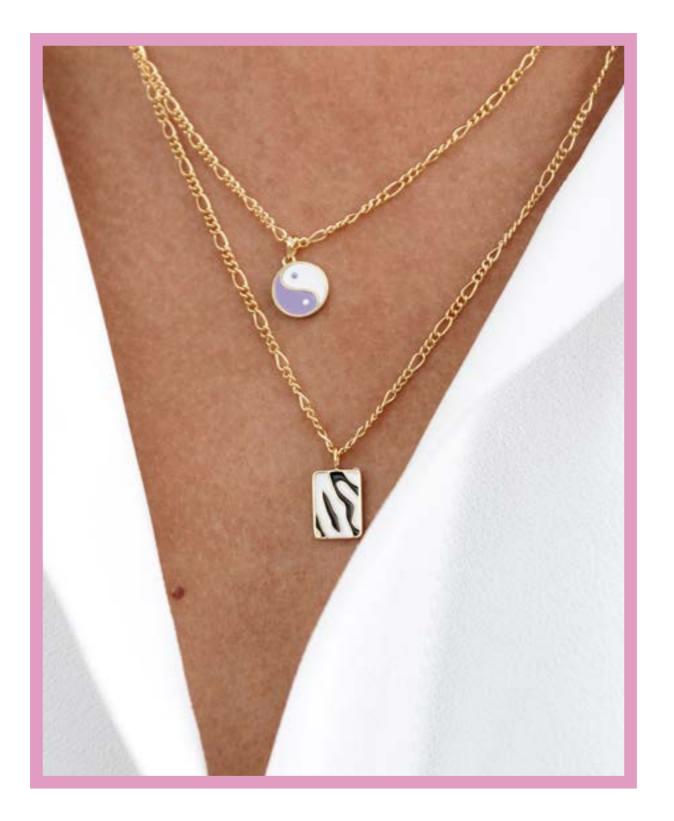

# EAST

This collection brings you all the luck in the world. The colorful Oriental culture was our source of inspiration. Imagine yourself in Oriental style by wearing this beautiful jewelry line. Some of the items are embellished with zirconia crystals, for a rich, chic look. The collection is playful but elegant, think of a pretty Chinese lucky coin and a graceful Japanese crane, which stands for luck, love and loyalty. Both the earrings as the necklaces are made of 18 karat gold- or silver- plated brass, some embellished with different colored hand placed zirconia crystals.

PARADE: PDE\_SWL\_G BLISS: BLE\_HBZ\_G SOUVENIR: SVE\_LPD\_G

Souveniv

Our favourite thing to do in the whole world? Going on adventures, discovering new places and making memories. This collection is the recipe for a wild child, find your spirit animal, be your true self and be happy. Don't take life too seriously and enjoy it to the fullest. The earrings, bracelets and necklaces are made of 18 karat gold- or silver- plated brass.