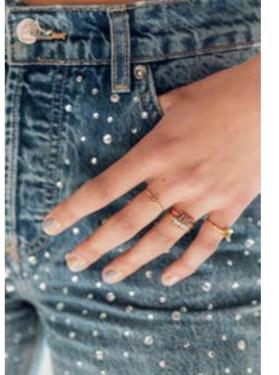

80

This ring is like a little treasure chest that you wear on your finger. Because one diamond is never enough. This is the perfect addition to any jewelry collection.

This collection is like a treasure chest you wear on your finger. The gems shine and therefore so you do. We sparkle, dance and laugh. The rings make you feel unique and empower you. Combine several rings with each other to go all out.

## The rings make you feel unique and empower you!

The beautiful rings are part of our Jolie collection. Our mood when wearing these rings: sparkle, shine, dance, laugh. The rings make you feel unique and empower you. The stones give energy, vitality and self-confidence. Combine multiple rings/colors with each other. I would say "bring on the bling".