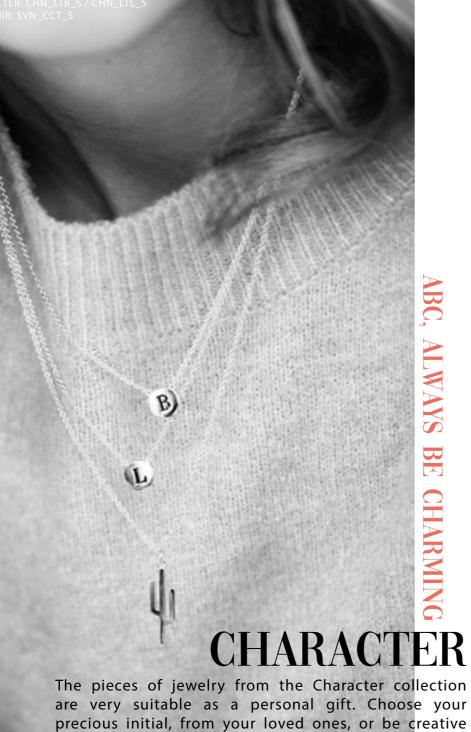

are made of 18 karat gold- or silver-

92

plated brass.

/21

URBAN: UBN\_CAM\_G SOUVENIR: SVN\_LIN\_G / SVE\_CRS\_G / SVE\_EGL\_G

ACC - Y

are very suitable as a personal gift. Choose your precious initial, from your loved ones, or be creative with the alphabet. Our motto? ABC, Always Be Charming. The shiny medallions can be combined with every style, so let's go all out! The collection is 18 karat gold- or silver- plated on brass.