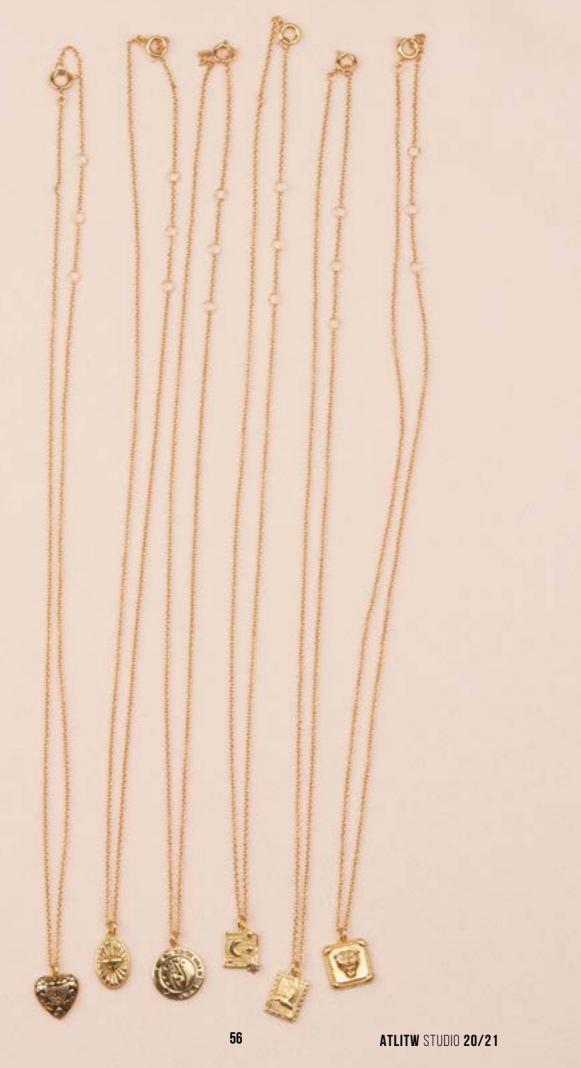

charm

Let's get lucky! Get inspired and find your lucky charm within the many unique designs. The detailed necklaces and earrings are perfect to wear on their own or combined with each other for an effortless cool look!

Add a touch of confidence to your style with these 18 karat gold- or silver- plated brass jewelry pieces.

CH55 M: CMN\_DIO\_G / CMN\_PES\_ATLON SASDE /20/2 RAR\_G

CHARM: CMN\_DIH\_G / CMN\_GIO\_G / CMN\_ALC\_G / CMN\_MSS\_G / CMN\_HUR\_G / CMN\_PAS\_G