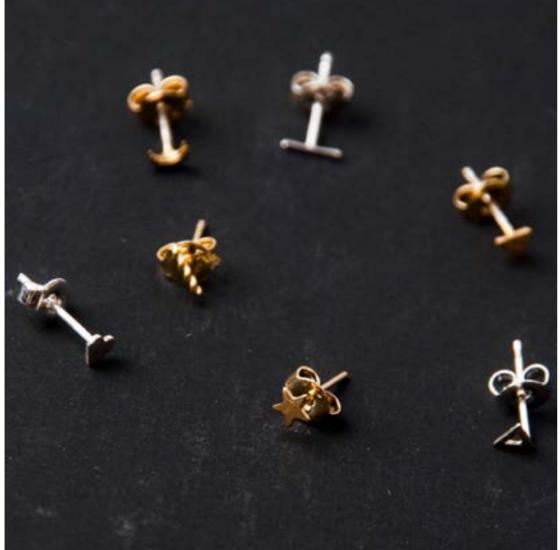

### PETITE

In Dutch they say; 'klein maar fijn', this collection is perfect for those who are devoted to fine, subtle jewelry. Wear a pair or start an ear- party! Because in our eyes, the more the merrier! The earrings are made of (gold plated) post silver or sterling silver.

#### OUR MATERIALS

ATLITW Studio jewelry is always made with care from high quality materials such as 18 karat gold - or silver plated brass, sterling silver, gemstones and zirconia crystals.

PLATED JEWERLY\* Our plated jewelry all have a base of brass and are of high quality. The base is passed through an 18 karat or silver bath, that gives the piece its beautiful colour with a layer of real 18 karat gold or silver. In addition, the pieces also have an extra E-coating that serves as a protective layer, so that the quality is maintained for a long time.