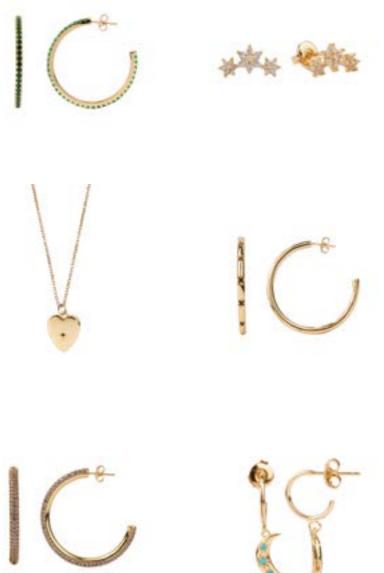

This beautiful hoop earring is part of our Aimé collection. The handplaced zirconia crystals give your outfit that little sparkle. With this collection we want to show that every dan can be a party. Because life is made for small moments like these. A balance between subtle, yet festive.

## Aimé Aimé Aimé

18

Vivid, adjective. 'Busy, cheerful and full of variety'.

The items of this collection stand for colorful, unique and joy. They give your everyday look that extra spark. The graphic, detailed designs have fun and fancy combined! This collection is an ode to less stress and put a smile on your face. So it's time to spread kindness around and feel good. No matter the mood! All earrings, necklaces and rings are made of a combination of 14 karat gold- or silver plated brass and enamel.