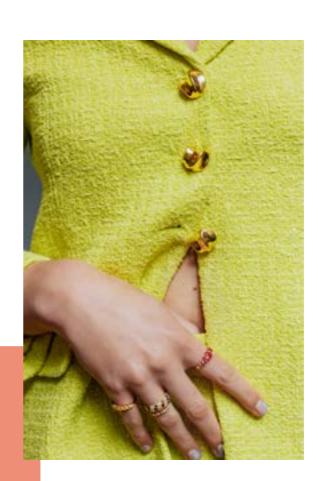

### MAGIQUE

(S)he's magic, that one. Celebrate your magical powers with our stackable rings. The collection is inspired by gold vintage treasures from the past. Collect them, mingle them and let's get the ring party started! All pieces are made of 18 karat gold- or silver- plated brass, some embellished with different colored zirconia crystals.

64

**STEP 1** | Find your perfect match

STEP 3 | Add a crown on top

**STEP 2** | Make it personal with a coin

**STEP 4** | Mingle with gold and silver

MAGIQUE: MAR\_CSU\_G / MAR\_CSB\_S / MAR\_SQB\_G / MAR\_CAC\_G / MAR\_CEY\_G / MAR\_CBL\_G CHARM: CMN\_SUC\_G / CMN\_MSS\_G / CMN\_DIH\_G BOLD: BDN\_SCB\_G