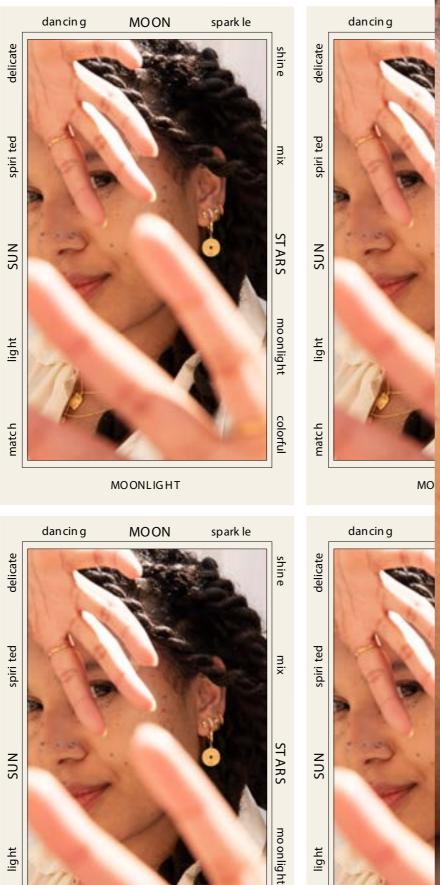

Sector S

Mix multiple stud earrings and choose from all shapes and designs inspired by the moon, the sun and the stars. Easy to wear and there's one for every occasion - a day at home, the office or a wild night out. What are you waiting for? It's time to bring sparkle to your ear party and dance in the moonlight! The earrings are made of gold plated sterling silver with hand placed zirconia crystals and synthetic opal.

> MOONLIGHT: MLE\_TDP\_G / MLE\_FDB\_G EAST: EAE\_LCN\_G BLISS: BLE\_2SP\_G / BLE\_CRZ\_G

> > match

38

MOONLIGHT

T ATLITW STUDIO 20/21

MO

## MO(N) HGHN

MOONLIGHT: MLE\_TDC\_G / MLE\_TDO\_G / MLE\_TDW\_G SOUVENIR: SVE\_LMN\_G BLISS: BLE\_2SP\_G ATLITWSFIED[0+20792+1\_G / CHR\_FDB\_G

**FIME O DANCE** MOONLIGHT

BLISS: BLE\_2SP\_G