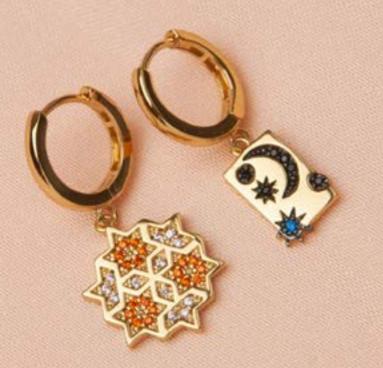

# EAST

This collection brings you all the luck in the world. The colorful Oriental culture was our source of inspiration. Imagine yourself in Oriental style by wearing this beautiful jewelry line. Some of the items are embellished with zirconia crystals, for a rich, chic look. The collection is playful but elegant, think of a pretty Chinese lucky coin and a graceful Japanese crane, which stands for luck, love and loyalty. Both the earrings as the necklaces are made of 18 karat gold- or silver- plated brass, some embellished with different colored hand placed zirconia crystals.