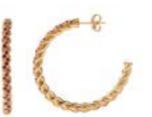

80

This ring is like a little treasure chest that you wear on your finger. Because one diamond is never enough. This is the perfect addition to any jewelry collection.

This collection is like a treasure chest you wear on your finger. The gems shine and therefore so you do. We sparkle, dance and laugh. The rings make you feel unique and empower you. Combine several rings with each other to go all out.

## The rings make you feel unique and empower you!

The beautiful rings are part of our Jolie collection. Our mood when wearing these rings: sparkle, shine, dance, laugh. The rings make you feel unique and empower you. The stones give energy, vitality and self-confidence. Combine multiple rings/colors with each other. I would say "bring on the bling".