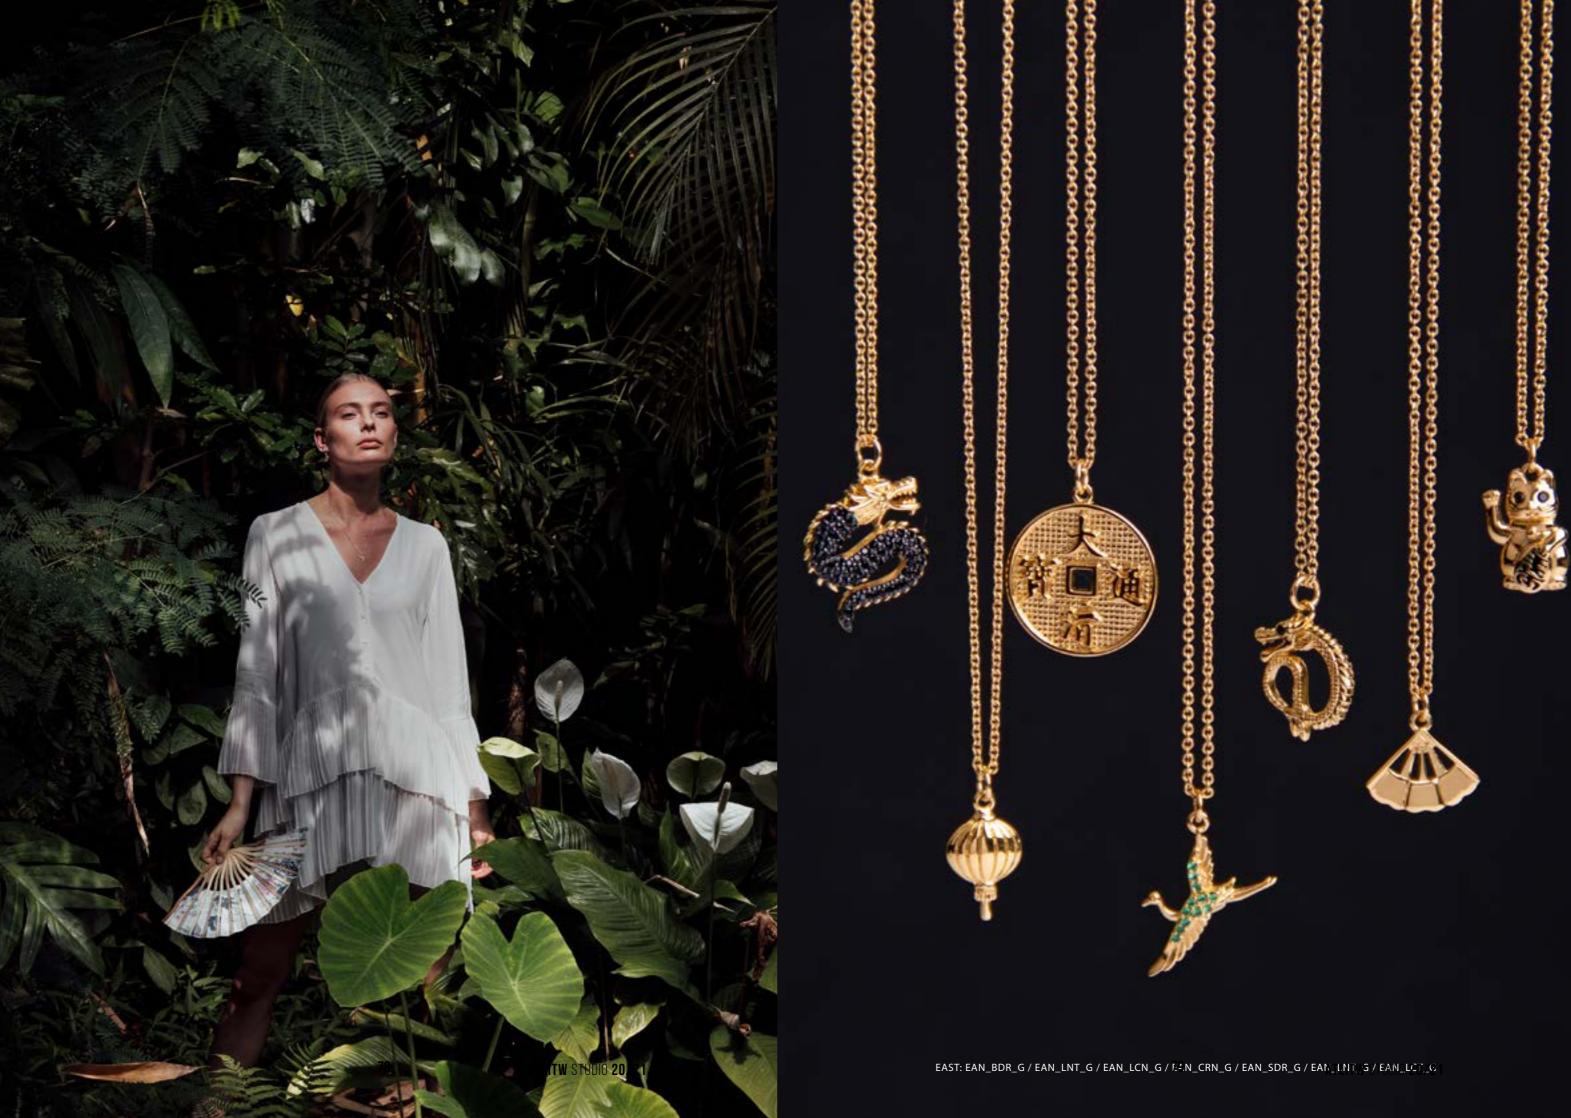

# EAST

This collection brings you all the luck in the world. The colorful Oriental culture was our source of inspiration. Imagine yourself in Oriental style by wearing this beautiful jewelry line. Some of the items are embellished with zirconia crystals, for a rich, chic look. The collection is playful but elegant, think of a pretty Chinese lucky coin and a graceful Japanese crane, which stands for luck, love and loyalty. Both the earrings as the necklaces are made of 18 karat gold- or silver- plated brass, some embellished with different colored hand placed zirconia crystals.