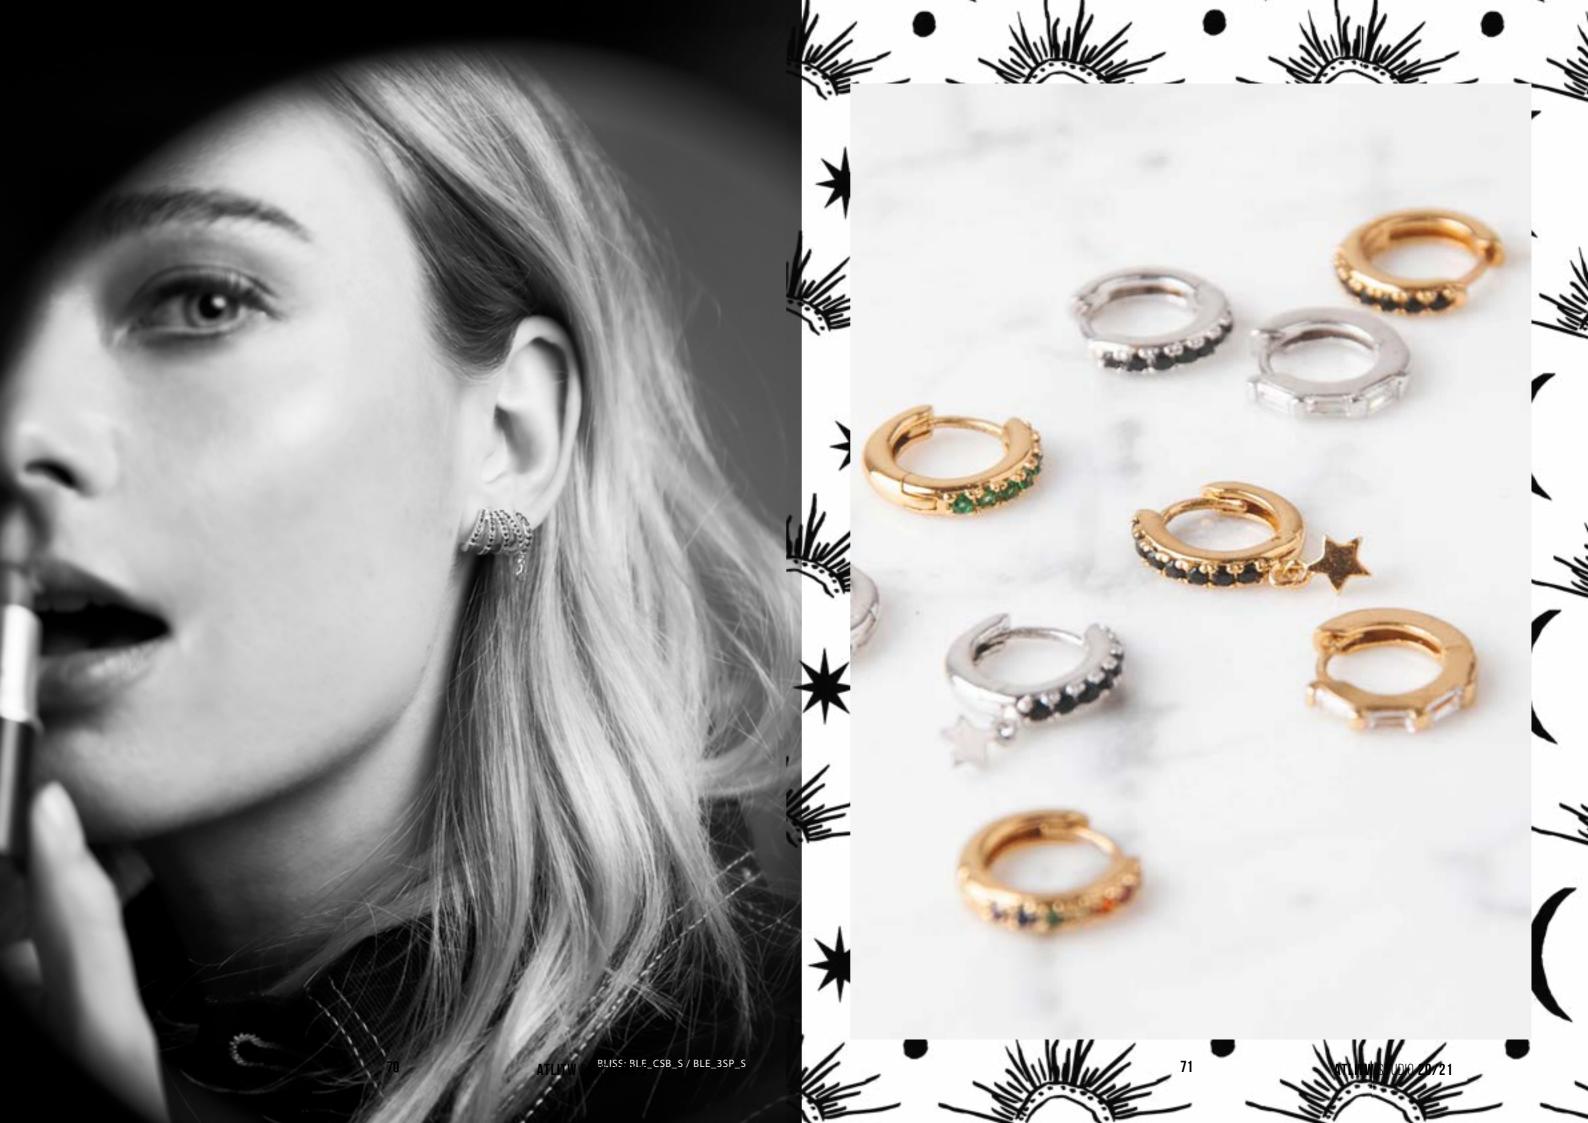

### BLISS

We celebrate the joy of life with this collection of earrings. We have a thing for all the shiny, pretty things in life. Therefore we embellished the earring with Zirconia Crystals, which symbolize the colors of joy! Wear them in the way you prefer, separately or combined. All pieces are made of 18 karat gold- or silver- plated brass, some embellished with different colored zirconia crystals.