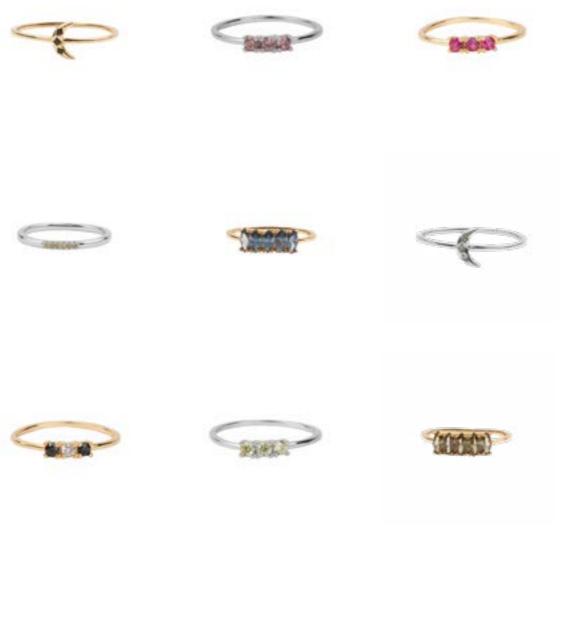

80

This ring is like a little treasure chest that you wear on your finger. Because one diamond is never enough. This is the perfect addition to any jewelry collection.

This collection is like a treasure chest you wear on your finger. The gems shine and therefore so you do. We sparkle, dance and laugh. The rings make you feel unique and empower you. Combine several rings with each other to go all out.

## The rings make you feel unique and empower you!

The beautiful rings are part of our Jolie collection. Our mood when wearing these rings: sparkle, shine, dance, laugh. The rings make you feel unique and empower you. The stones give energy, vitality and self-confidence. Combine multiple rings/colors with each other. I would say "bring on the bling".