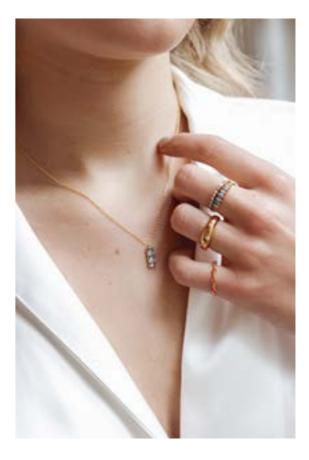

80

This ring is like a little treasure chest that you wear on your finger. Because one diamond is never enough. This is the perfect addition to any jewelry collection.

This collection is like a treasure chest you wear on your finger. The gems shine and therefore so you do. We sparkle, dance and laugh. The rings make you feel unique and empower you. Combine several rings with each other to go all out.

## The rings make you feel unique and empower you!

The beautiful rings are part of our Jolie collection. Our mood when wearing these rings: sparkle, shine, dance, laugh. The rings make you feel unique and empower you. The stones give energy, vitality and self-confidence. Combine multiple rings/colors with each other. I would say "bring on the bling".