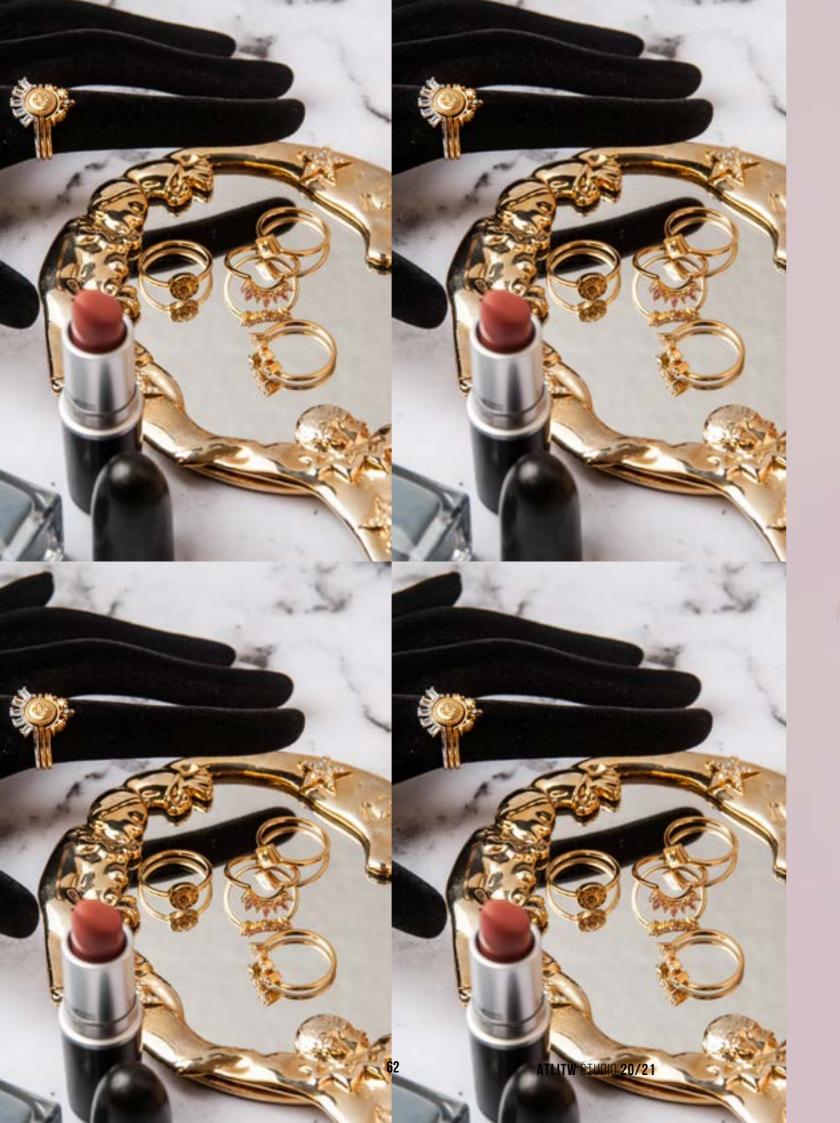

64

**STEP 1** | Find your perfect match

STEP 3 | Add a crown on top

**STEP 2** | Make it personal with a coin

**STEP 4** | Mingle with gold and silver

MAGIQUE: MAR\_CSU\_G / MAR\_CSB\_S / MAR\_SQB\_G / MAR\_CAC\_G / MAR\_CEY\_G / MAR\_CBL\_G CHARM: CMN\_SUC\_G / CMN\_MSS\_G / CMN\_DIH\_G BOLD: BDN\_SCB\_G