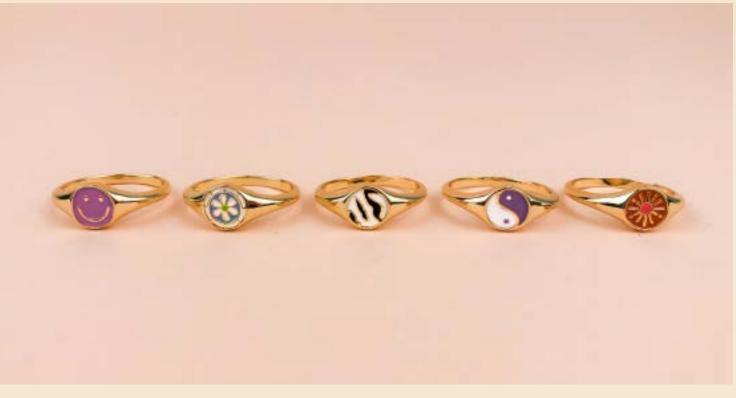

80

This ring is like a little treasure chest that you wear on your finger. Because one diamond is never enough. This is the perfect addition to any jewelry collection.

This collection is like a treasure chest you wear on your finger. The gems shine and therefore so you do. We sparkle, dance and laugh. The rings make you feel unique and empower you. Combine several rings with each other to go all out.

## The rings make you feel unique and empower you!

The beautiful rings are part of our Jolie collection. Our mood when wearing these rings: sparkle, shine, dance, laugh. The rings make you feel unique and empower you. The stones give energy, vitality and self-confidence. Combine multiple rings/colors with each other. I would say "bring on the bling".