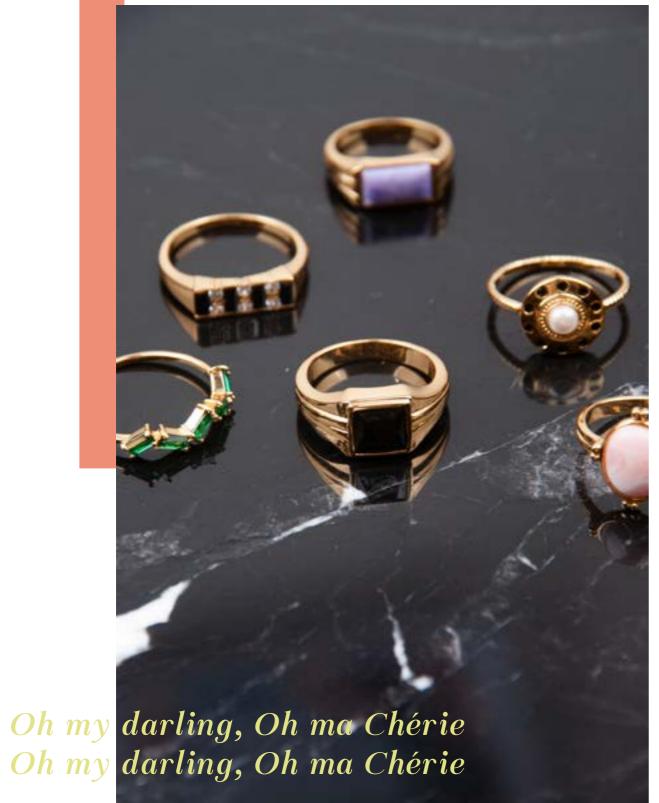

## Chérie Chérie Chérie

CHERIE: CHR\_BBG\_G / CHR\_OLM\_G / CHR\_OLM\_G / CHR\_SOC\_G / CHR\_FDB\_G

Oh my darling, oh ma chérie! You are so beautiful. Inspired by the allure of the past, these stunning rings are easy to love. Classic cut shapes and unique gemstones give the look of a vintage piece with great craftsmanship. Whether simply elegant or luxe and dazzling, this collection has a piece for every taste and is sure to add style and elegance to anything they're worn with. All pieces are 18 karat gold plated brass with different colored hand placed zirconia crystals, crystal pearls and resin stones.

45

CHERIE: CHR\_BSG\_G / CHR\_OSL\_G / CHR\_FBC\_G / CHR\_OWH\_G / CHR\_DBL\_G