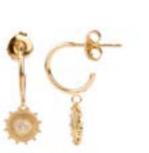

Sector S

Mix multiple stud earrings and choose from all shapes and designs inspired by the moon, the sun and the stars. Easy to wear and there's one for every occasion - a day at home, the office or a wild night out. What are you waiting for? It's time to bring sparkle to your ear party and dance in the moonlight! The earrings are made of gold plated sterling silver with hand placed zirconia crystals and synthetic opal.

> MOONLIGHT: MLE\_TDP\_G / MLE\_FDB\_G EAST: EAE\_LCN\_G BLISS: BLE\_2SP\_G / BLE\_CRZ\_G

> > match

38

MOONLIGHT

T ATLITW STUDIO 20/21

MO