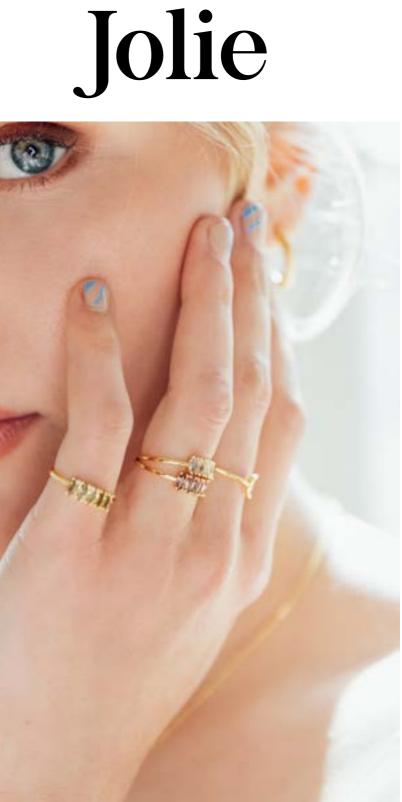

80

This ring is like a little treasure chest that you wear on your finger. Because one diamond is never enough. This is the perfect addition to any jewelry collection.

This collection is like a treasure chest you wear on your finger. The gems shine and therefore so you do. We sparkle, dance and laugh. The rings make you feel unique and empower you. Combine several rings with each other to go all out.

## The rings make you feel unique and empower you!

The beautiful rings are part of our Jolie collection. Our mood when wearing these rings: sparkle, shine, dance, laugh. The rings make you feel unique and empower you. The stones give energy, vitality and self-confidence. Combine multiple rings/colors with each other. I would say "bring on the bling".