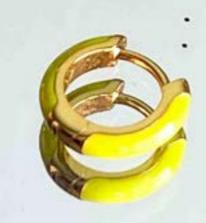

# EAST

This collection brings you all the luck in the world. The colorful Oriental culture was our source of inspiration. Imagine yourself in Oriental style by wearing this beautiful jewelry line. Some of the items are embellished with zirconia crystals, for a rich, chic look. The collection is playful but elegant, think of a pretty Chinese lucky coin and a graceful Japanese crane, which stands for luck, love and loyalty. Both the earrings as the necklaces are made of 18 karat gold- or silver- plated brass, some embellished with different colored hand placed zirconia crystals.