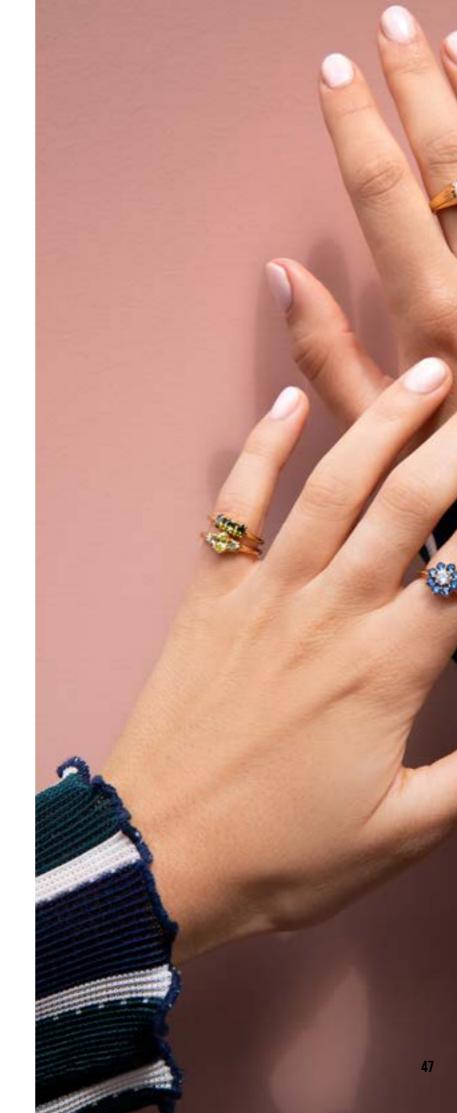

80

This ring is like a little treasure chest that you wear on your finger. Because one diamond is never enough. This is the perfect addition to any jewelry collection.

This collection is like a treasure chest you wear on your finger. The gems shine and therefore so you do. We sparkle, dance and laugh. The rings make you feel unique and empower you. Combine several rings with each other to go all out.

## The rings make you feel unique and empower you!

The beautiful rings are part of our Jolie collection. Our mood when wearing these rings: sparkle, shine, dance, laugh. The rings make you feel unique and empower you. The stones give energy, vitality and self-confidence. Combine multiple rings/colors with each other. I would say "bring on the bling".