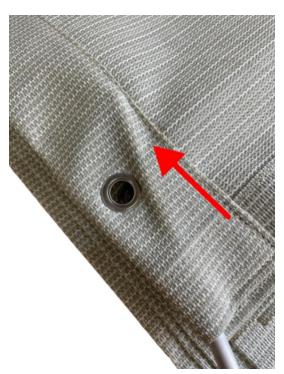

4. Slide the tube into the opening

 Lift the tube slightly and slide it under the ring. Not above the ring!

2. Slide it further under the ring

You can slide the tube all the way through until it is completely under the ring. Because the sides are stitched, the tube cannot slip out.