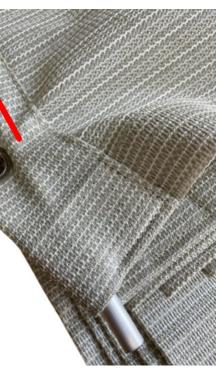

4. Slide the tube into the opening

 Lift the tube slightly and slide it under the ring. Not above the ring!

2. Slide it further under the ring

You can slide the tube all the way through until it is completely under the ring. Because the sides are stitched, the tube cannot slip out.