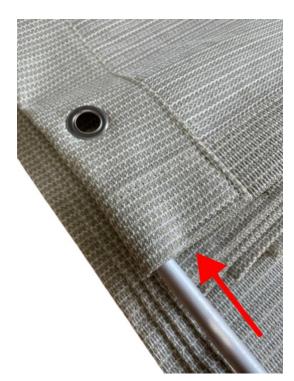

4. Slide the tube into the opening

 Lift the tube slightly and slide it under the ring. Not above the ring!

2. Slide it further under the ring

You can slide the tube all the way through until it is completely under the ring. Because the sides are stitched, the tube cannot slip out.