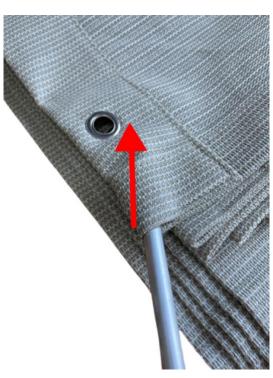

4. Slide the tube into the opening

 Lift the tube slightly and slide it under the ring. Not above the ring!

2. Slide it further under the ring

You can slide the tube all the way through until it is completely under the ring. Because the sides are stitched, the tube cannot slip out.