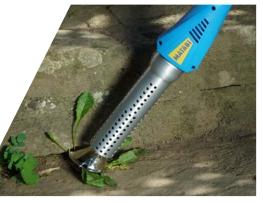

# **ELECTRIC WEEDER**

**ELECTRIC WEEDER** 

8.10.10

84.14685.02077.2

4 units

48 units

1200 X 800 X 1140

The electric weeder is an electric weed burner that eliminates weed without chemicals and without using gas cartridges being respectful with the environment. It reaches a maximum temperature of 650 °C.

### **Functional information**

Protective shield that allows you to focus on the treatment

Telescopic lance

Ergonomic and ambidextrous grip

Push-button operation

T.: +34 943 786 000

2m cable

Logistics data