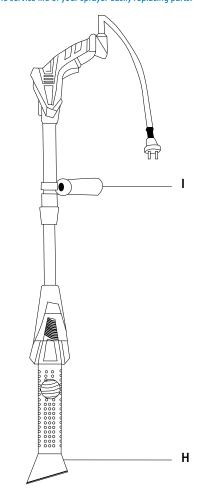

#### **SPARE PARTS**

Extend the service life of your sprayer easily replacing parts.

## **SPARE PARTS NAME** 1 CONICAL DIFFUSER ERGONOMIC GRIP

### **Functional information**

Protective shield that allows you to focus on the treatment

Telescopic lance

Ergonomic and ambidextrous grip

Push-button operation

T.: +34 943 786 000

2m cable

Logistics data