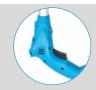

## **SPARE PARTS NAME** 1 CONICAL DIFFUSER ERGONOMIC GRIP

- Ergonomic design, it incorporates a telescopic lance, an ambidextrous
- Other uses: barbecues and fireplace lighting.

### **Functional information**

Protective shield that allows you to focus on the treatment

Telescopic lance

Ergonomic and ambidextrous grip

Push-button operation

T.: +34 943 786 000

2m cable

Logistics data