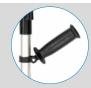

# **ELECTRIC WEEDER**

**ELECTRIC WEEDER** 

8.10.10

84.14685.02077.2

4 units

48 units

1200 X 800 X 1140

The electric weeder is an electric weed burner that eliminates weed without chemicals and without using gas cartridges being respectful with the environment. It reaches a maximum temperature of 650 °C.

### **Functional information**

Protective shield that allows you to focus on the treatment

Telescopic lance

Ergonomic and ambidextrous grip

Push-button operation

T.: +34 943 786 000

2m cable

Logistics data