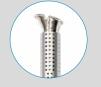

temperature of 650 °C.



#### **Technical information**

| Technical information | ELECTRIC WEEDER |
|-----------------------|-----------------|
| NET WEIGHT            | 1.28Kg          |

**Logistics data** 

#### **SPARE PARTS**

Extend the service life of your sprayer easily replacing parts.



## **SPARE PARTS NAME** 1 CONICAL DIFFUSER ERGONOMIC GRIP

# **Advantages**

- grip and a 2 meter long cable.

| Fast and quick application, totally safe thanks to the manual control of |
|--------------------------------------------------------------------------|
| the hutton                                                               |



- Ergonomic design, it incorporates a telescopic lance, an ambidextrous
- Other uses: barbecues and fireplace lighting.

### **Functional information**



Protective shield that allows you to focus on the treatment



Telescopic lance



Ergonomic and ambidextrous grip



Push-button operation

T.: +34 943 786 000



2m cable

Logistics data

CONDITIONING

**UNITS PER PALLET** 

**DIMENSIONS PER PALLET** 

CODE

EAN