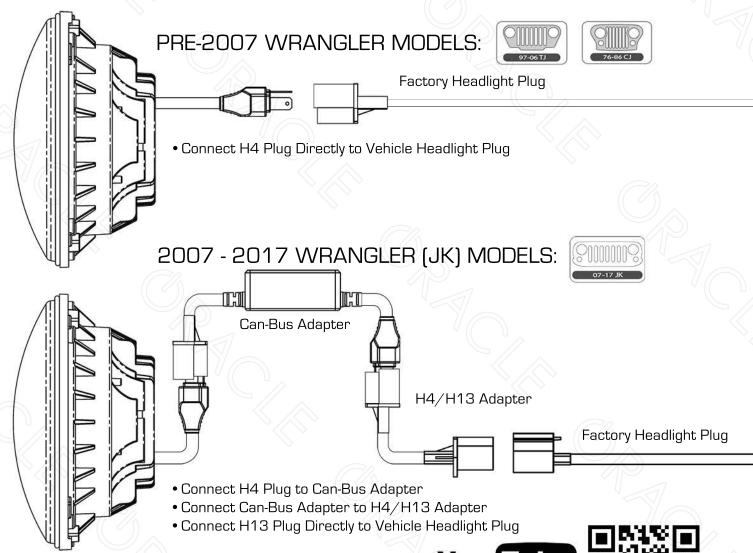

## Connecting the Halos:

Youtube.com/watch?v=HpyD7loGECO

| TROUBLE                                                                               | FAULT          | ACTION                                                             |
|---------------------------------------------------------------------------------------|----------------|--------------------------------------------------------------------|
| Lights work with the engine off but when engine is running the lights flash/ flicker. | Can-Bus Error. | Install or Replace Can-Bus Adapter (2007-2017 JK Wrangler Models). |
| High Beam projector is not illuminating when vehicle engine is running or off.        | Can-Bus Error. | Install or Replace Can-Bus Adapter (2007-2017 JK Wrangler Models). |

IF YOU NEED A REPLACEMENT CAN-BUS ADAPTER PLEASE CONTACT US TO GET THE REPLACEMENT PARTS SENT OUT

If you connect the can-bus adapter and the headlights do not function you do not have a can-bus Jeep and can remove the adapter.