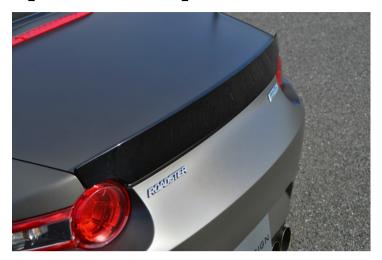

The RK DESIGN trunk spoiler is an unpainted fiberglass product.

There is tolerance on our products due to handmade.

Make adjustments and modifications before painting the trunk spoiler.

- 1) Remove the OE Mazda emblem.
- ② Check the fitting of the trunk spoiler and the trunk rid. Make adjustments on the spoiler if needed.
- 3 Paint the trunk spoiler after confirming the fitting is right.
- Paste the trunk spoiler to the trunk rid with adhesive or double-sided tape for sheet metal.
- ★ This manual is intended to inform the installation procedure to professional installers.