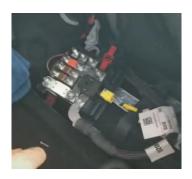

## **ARGL-62**

First, you need to disconnect the batery

Remove the handles to set the inside roof down

Remove the document holder in front of the windshield

Remove the 10mm around the roof Should check to see them.