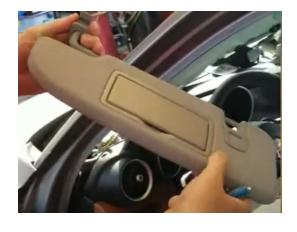

## **ARGL-62**

First, you need to disconnect the batery

Remove the handles to set the inside roof down

Remove the document holder in front of the windshield

Remove the 10mm around the roof Should check to see them.

Remove all the parts that is needed to remove to take the roof off.

The roof is glued all the way
Remove the glue with scratchers
Heatgun is not recommended