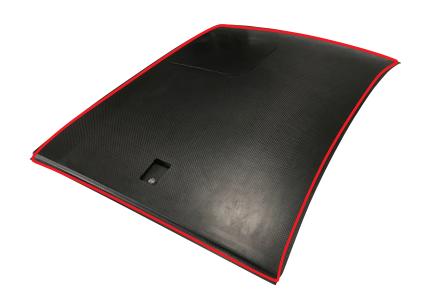

## After removing all the glue. Will proceed with the ARGL-62

Grind both surfaces highlighted in red Apply the car body glue then insert the roof into the positions and apply pressure to fix it.

After the glue dried the car is ready