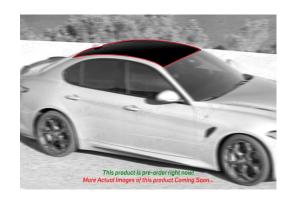

## After removing all the glue. Will proceed with the ARGL-62

Grind both surfaces highlighted in red Apply the car body glue then insert the roof into the positions and apply pressure to fix it.

After the glue dried the car is ready