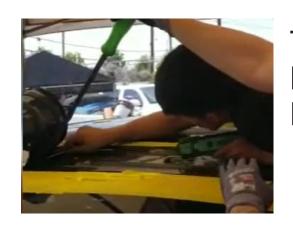

## **ARGL-62**

First, you need to disconnect the batery

Remove the handles to set the inside roof down

Remove the document holder in front of the windshield

Remove the 10mm around the roof Should check to see them.

Remove all the parts that is needed to remove to take the roof off.

The roof is glued all the way
Remove the glue with scratchers
Heatgun is not recommended