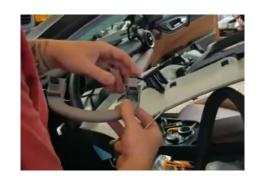

## **ARGL-62**

First, you need to disconnect the batery

Remove the handles to set the inside roof down

Remove the document holder in front of the windshield

Remove the 10mm around the roof Should check to see them.

Remove all the parts that is needed to remove to take the roof off.

The roof is glued all the way
Remove the glue with scratchers
Heatgun is not recommended