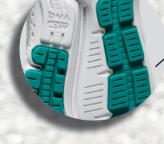

## SMOOTH HEEL TO TOE TRANSITION, **SEGMENTED CRASH PAD AND FLEX GROOVES**

No matter how your foot lands, our Segmented Crash Pad—an integrated system of shock absorbers—will cushion every step and stride for smooth heel-to-toe transitions. Flex Grooves optimize forefoot flexibility.