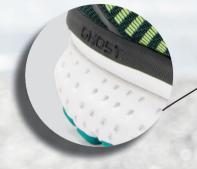

## **BALANCED, SOFT CUSHIONING**

BioMoGo DNA and DNA LOFT cushioning work together to provide a just-right softness underfoot without losing responsiveness and durability—yet it feels lighter than

#### **UNDERFOOT SOFTNESS**

for comfort 23% softer underfoot than traditional EVA.