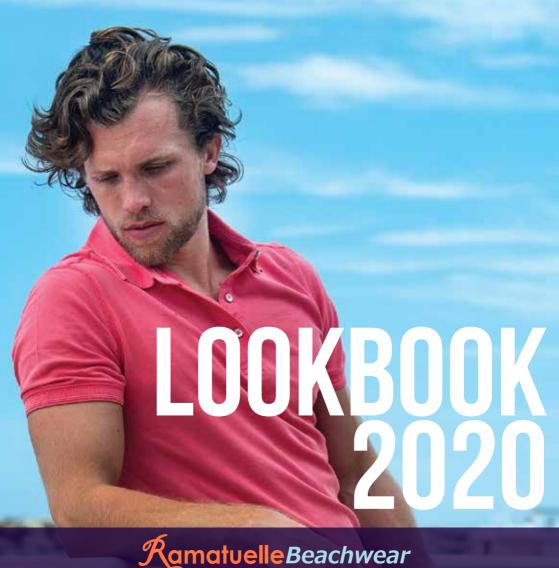

100% polyester

South Beach Polos are comfortable to wear and fit perfectly because of the cotton elastane fabric composition. They have been garment dyed and enzyme washed to provide the "used" look. Subtle details which characterise this item are: The layered buttons have the colours of the French flag, and the logo engraved. The center button is attached with Fluor orange yarn. The collar has a stand with twill fabric on inside, finished with a herringbone tape.