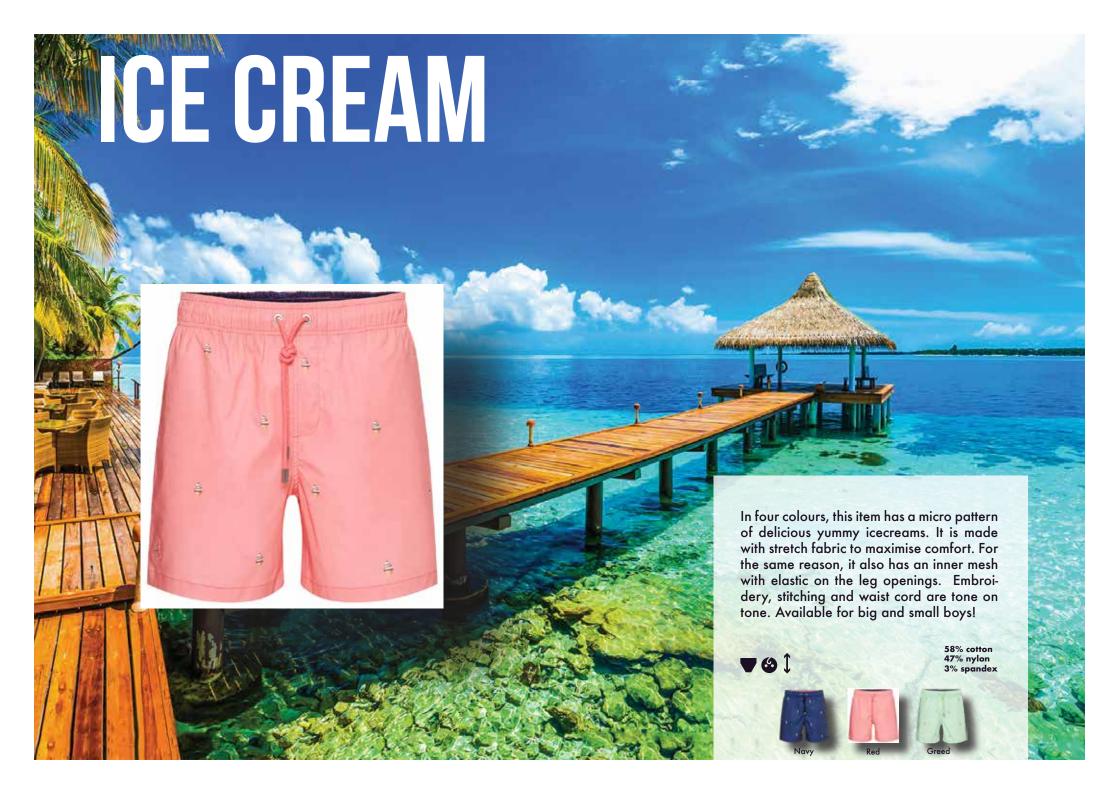

t dissipation and air circulation.



FABRIC WITH SPANDEX: Fabric with 5-6% elastic fibres to give the garment a comfortable stretch fit.



INNER BRIEF: Inner brief with soft elastic on the leg opening for extra comfort.









































With a classic fit, made with nylon Taslan, and with an all-over pattern of carps swimming. We have this model in 5 colours: cornflower, fegato, navy, red and khaki. The elastic waistband, the drawcord, and the seam are fluor orange and provide a perfect fitting. The fabric has been treated with peach effect, which makes it softer, and with lotus effect, which makes it water repellent. for it to be smooth and water repellent. It has two lateral pockets and one interior one. We also have sizes for kids.



100% polyester











































South Beach Polos are comfortable to wear and fit perfectly because of the cotton elastane fabric composition. They have been garment dyed and enzyme washed to provide the "used" look. Subtle details which characterise this item are: The layered buttons have the colours of the French flag, and the logo engraved. The center button is attached with Fluor orange yarn. The collar has a stand with twill fabric on inside, finished with a herringbone tape.

Collar and sleeve opening finished with rib with 2 thickened edges. On the chest, tone on tone logo embroidery. All seams are stitched with a lock-stitch, and inside, the splits are finished with herringbone tape. Available in a rainbow of colours.



96% combed cotton



#### **HEADQUARTERS:**

S.B.M.T BV | LIS