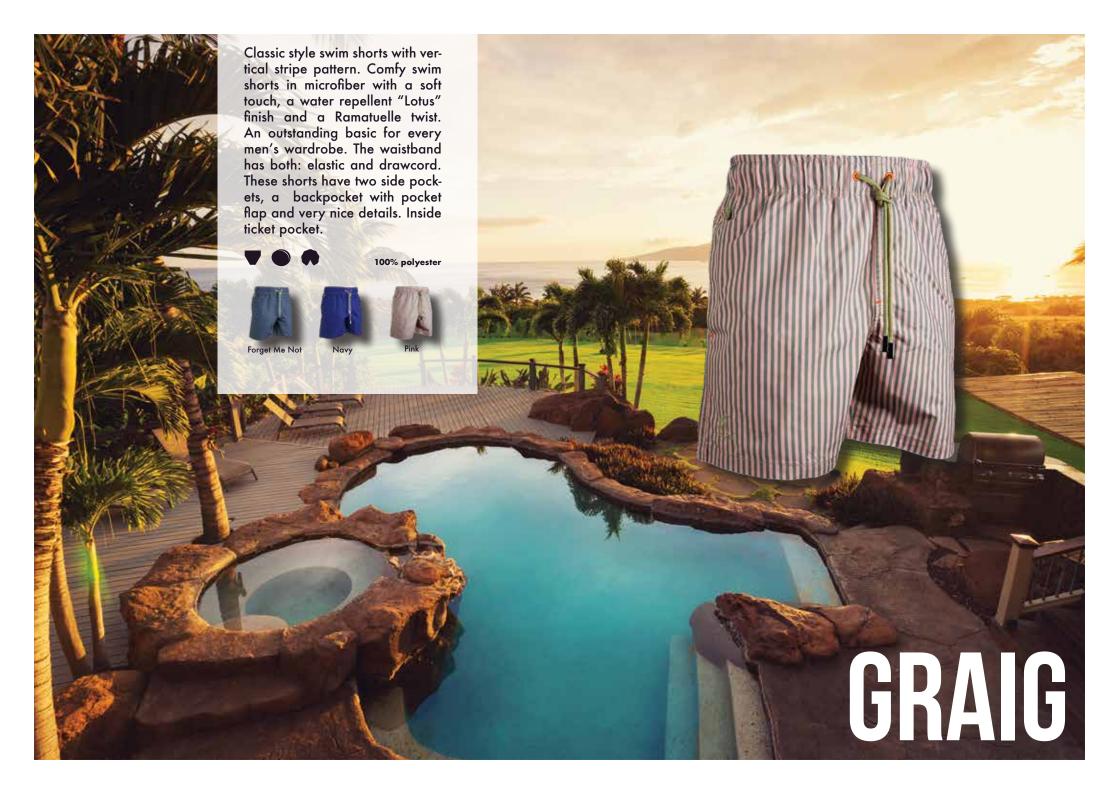

This fabric is easily ironable by striking it with your hand.



PEACH SKIN: The fabric has been treated for it to be smooth to the touch.



KID'S SIZES: We also have the sizes for the small ones of the family! \*Sometimes in different colours.



LOTUS EFFECT: The fabric has gone under a treatment that makes it water repellent. Extra quick dry.



BRUSHED NYLON: Fabric treated with a brushing process to give a softer and warmer finish.



SEERSUCKER: Lightweight 3D fabric with a puckered appearance. It is held away from the skin facilitating heat dissipation and air circulation.



FABRIC WITH SPANDEX: Fabric with 5-6% elastic fibres to give the garment a comfortable stretch fit.



INNER BRIEF: Inner brief with soft elastic on the leg opening for extra comfort.









































With a classic fit, made with nylon Taslan, and with an all-over pattern of carps swimming. We have this model in 5 colours: cornflower, fegato, navy, red and khaki. The elastic waistband, the drawcord, and the seam are fluor orange and provide a perfect fitting. The fabric has been treated with peach effect, which makes it softer, and with lotus effect, which makes it water repellent. for it to be smooth and water repellent. It has two lateral pockets and one interior one. We also have sizes for kids.



100% polyester











































South Beach Polos are comfortable to wear and fit perfectly because of the cotton elastane fabric composition. They have been garment dyed and enzyme washed to provide the "used" look. Subtle details which character