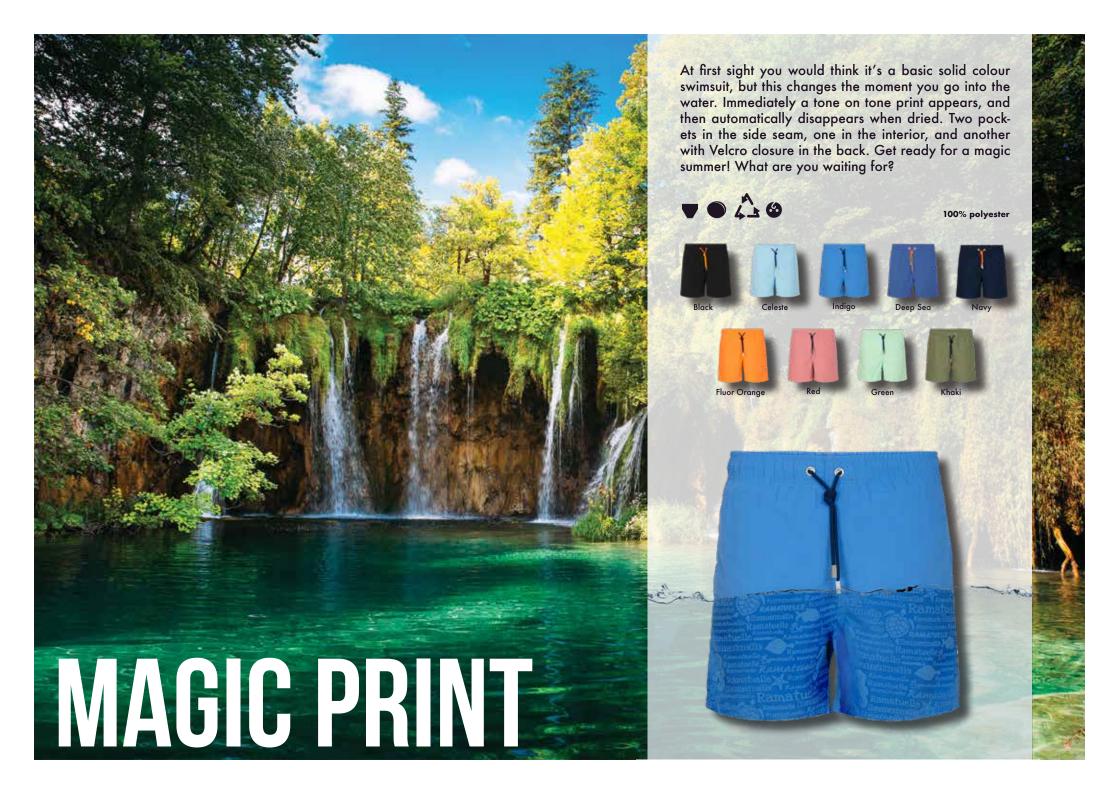

FABRIC WITH SPANDEX: Fabric with 5-6% elastic fibres to give the garment a comfortable stretch fit.

INNER BRIEF: Inner brief with soft elastic on the leg opening for extra comfort.

With a classic fit, made with nylon Taslan, and with an all-over pattern of carps swimming. We have this model in 5 colours: cornflower, fegato, navy, red and khaki. The elastic waistband, the drawcord, and the seam are fluor orange and provide a perfect fitting. The fabric has been treated with peach effect, which makes it softer, and with lotus effect, which makes it water repellent. for it to be smooth and water repellent. It has two lateral pockets and one interior one. We also have sizes for kids.