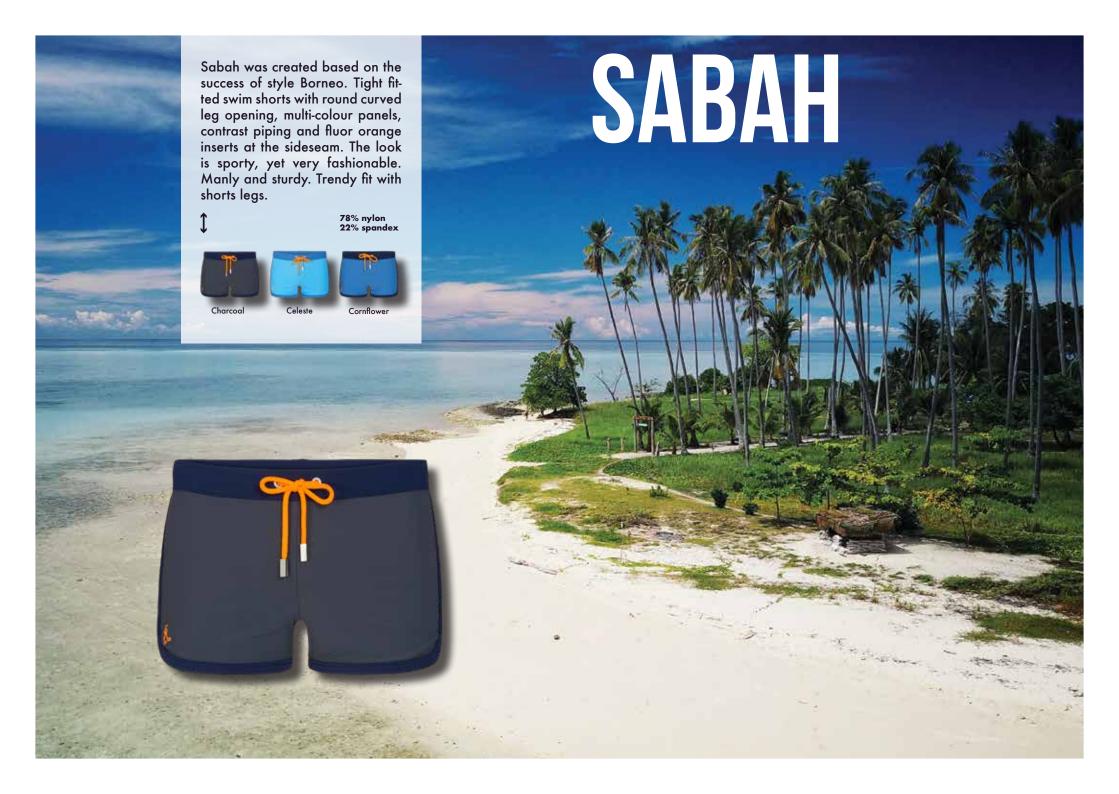

FABRIC WITH SPANDEX: Fabric with 5-6% elastic fibres to give the garment a comfortable stretch fit.

INNER BRIEF: Inner brief with soft elastic on the leg opening for extra comfort.

With a classic fit, made with nylon Taslan, and with an all-over pattern of carps swimming. We have this model in 5 colours: cornflower, fegato, navy, red and khaki. The elastic waistband, the drawcord, and the seam are fluor orange and provide a perfect fitting. The fabric has been treated with peach effect, which makes it softer, and with lotus effect, which makes it water repellent. for it to be smooth and water repellent. It has two lateral pockets and one interior one. We also have sizes for kids.