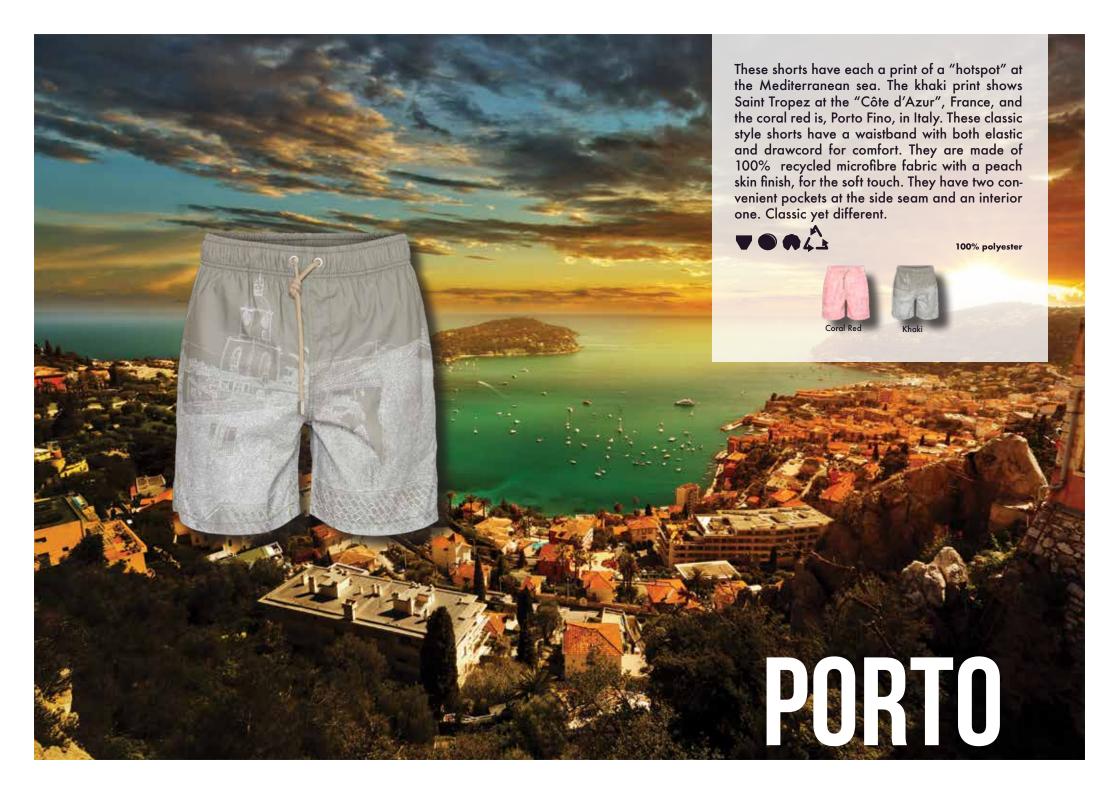

n and air circulation.



FABRIC WITH SPANDEX: Fabric with 5-6% elastic fibres to give the garment a comfortable stretch fit.



INNER BRIEF: Inner brief with soft elastic on the leg opening for extra comfort.









































With a classic fit, made with nylon Taslan, and with an all-over pattern of carps swimming. We have this model in 5 colours: cornflower, fegato, navy, red and khaki. The elastic waistband, the drawcord, and the seam are fluor orange and provide a perfect fitting. The fabric has been treated with peach effect, which makes it softer, and with lotus effect, which makes it water repellent. for it to be smooth and water repellent. It has two lateral pockets and one interior one. We also have sizes for kids.



100% polyester











































South Beach Polos are comfortable to wear and fit perfectly because of the cotton elastane fabric composition. They have been garment dyed and enzyme washed to provide the "used" look. Subtle details which characterise this item are: The layered buttons have the colours of the French flag, and the logo engraved. The center button is attached with Fluor orange yarn. The collar has a stand with twill fabric on inside, finished with a herringbone tape.

Collar and sleeve opening finished with rib with 2 thickened edges. On the chest, tone on tone logo embroidery. All seams are stitched with a lock-stitch, and inside, the splits are finished with herringbone tape. Available in a rainbow of colours.



96% combed cotton



#### **HEADQUARTERS:**

S.B.M.T BV | LISSERDIJK 48 |