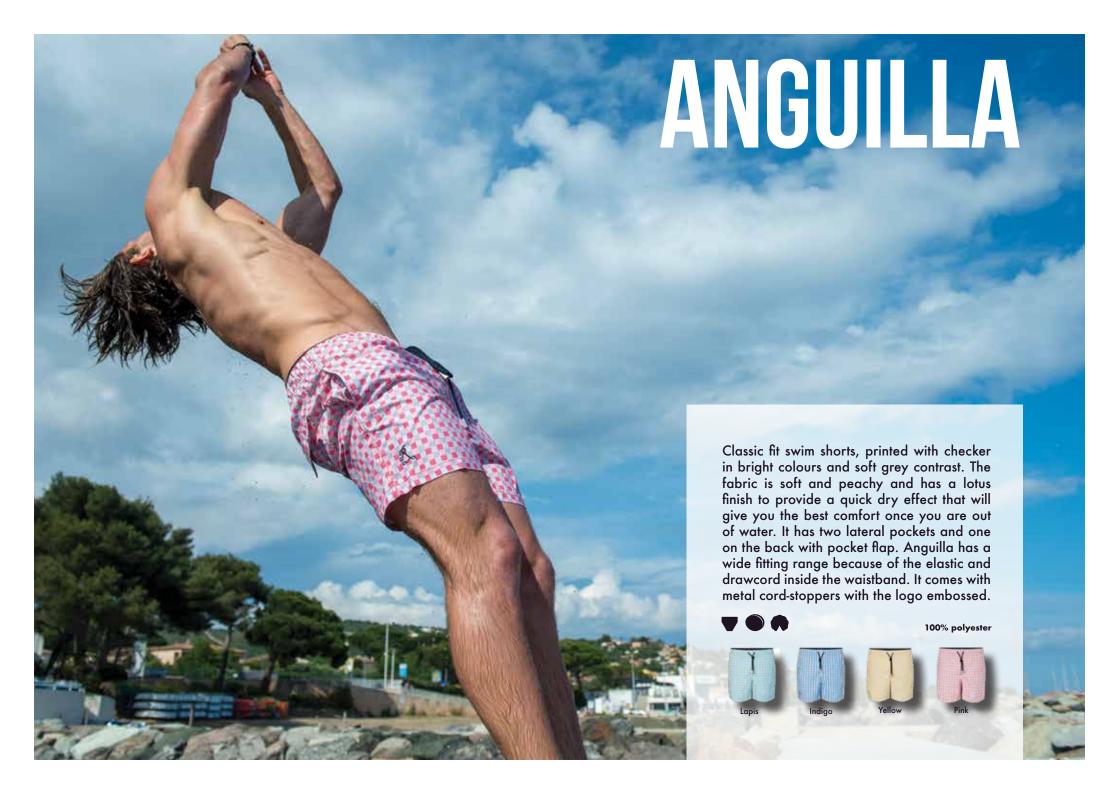

PEACH SKIN: The fabric has been treated for it to be smooth to the touch.

KID'S SIZES: We also have the sizes for the small ones of the family! \*Sometimes in different colours.

LOTUS EFFECT: The fabric has gone under a treatment that makes it water repellent. Extra quick dry.