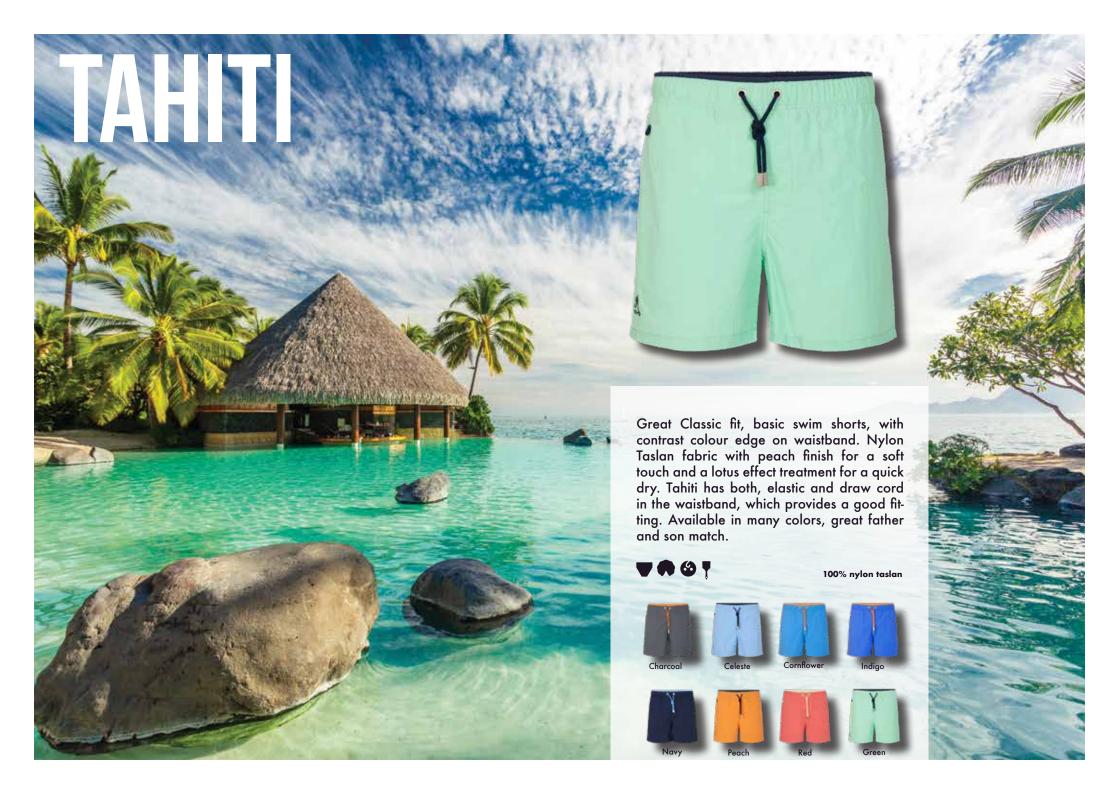

PEACH SKIN: The fabric has been treated for it to be smooth to the touch.

KID'S SIZES: We also have the sizes for the small ones of the family! \*Sometimes in different colours.

LOTUS EFFECT: The fabric has gone under a treatment that makes it water repellent. Extra quick dry.