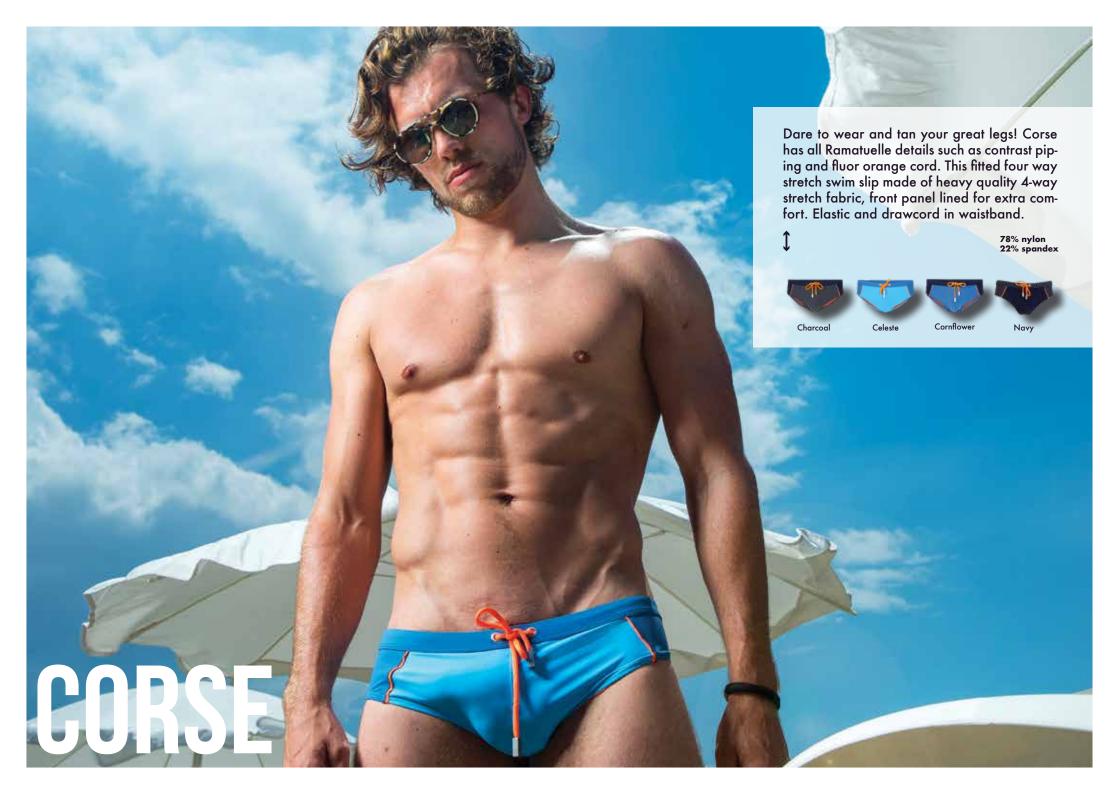

FABRIC WITH SPANDEX: Fabric with 5-6% elastic fibres to give the garment a comfortable stretch fit.

INNER BRIEF: Inner brief with soft elastic on the leg opening for extra comfort.

With a classic fit, made with nylon Taslan, and with an all-over pattern of carps swimming. We have this model in 5 colours: cornflower, fegato, navy, red and khaki. The elastic waistband, the drawcord, and the seam are fluor orange and provide a perfect fitting. The fabric has been treated with peach effect, which makes it softer, and with lotus effect, which makes it water repellent. for it to be smooth and water repellent. It has two lateral pockets and one interior one. We also have sizes for kids.