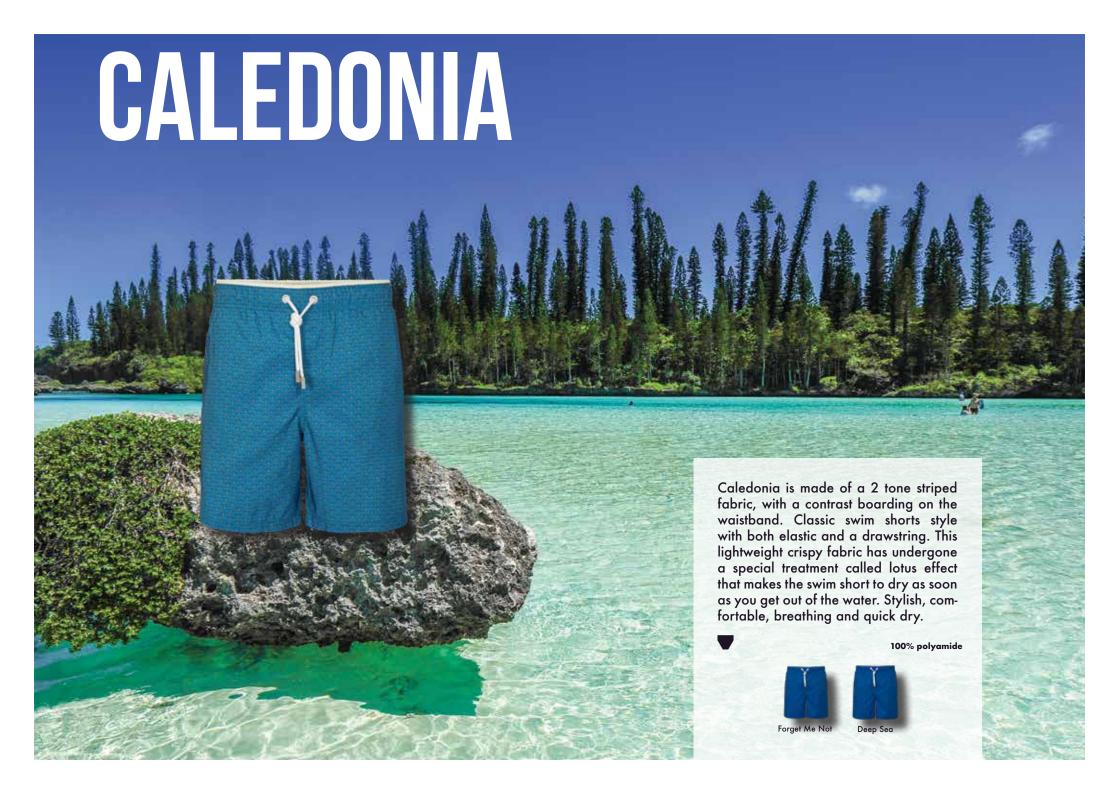

is fabric is easily ironable by striking it with your hand.



PEACH SKIN: The fabric has been treated for it to be smooth to the touch.



KID'S SIZES: We also have the sizes for the small ones of the family! \*Sometimes in different colours.



LOTUS EFFECT: The fabric has gone under a treatment that makes it water repellent. Extra quick dry.



BRUSHED NYLON: Fabric treated with a brushing process to give a softer and warmer finish.



SEERSUCKER: Lightweight 3D fabric with a puckered appearance. It is held away from the skin facilitating heat dissipation and air circulation.



FABRIC WITH SPANDEX: Fabric with 5-6% elastic fibres to give the garment a comfortable stretch fit.



INNER BRIEF: Inner brief with soft elastic on the leg opening for extra comfort.









































With a classic fit, made with nylon Taslan, and with an all-over pattern of carps swimming. We have this model in 5 colours: cornflower, fegato, navy, red and khaki. The elastic waistband, the drawcord, and the seam are fluor orange and provide a perfect fitting. The fabric has been treated with peach effect, which makes it softer, and with lotus effect, which makes it water repellent. for it to be smooth and water repellent. It has two lateral pockets and one interior one. We also have sizes for kids.



100% polyester











































South Beach Polos are comfortable to wear and fit perfectly because of the cotton elastane fabric composition. They have been garment dyed and enzyme washed to provide the "used" look. Subtle details which characteris