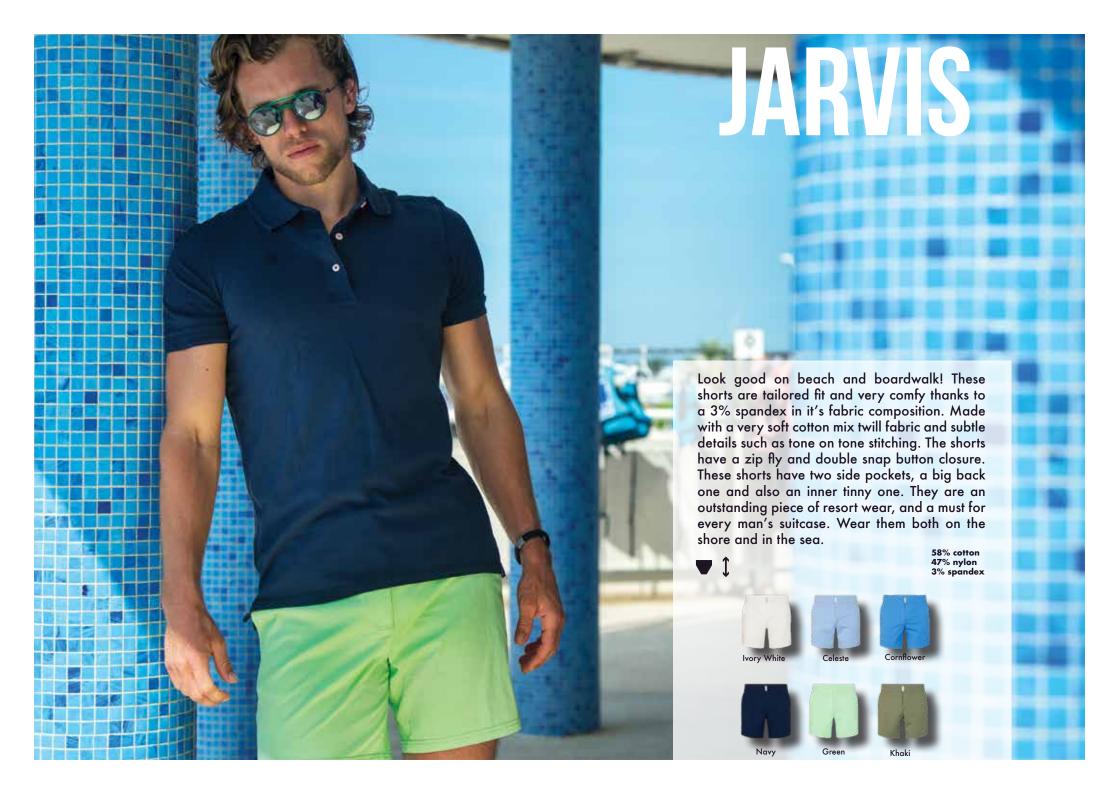

FABRIC WITH SPANDEX: Fabric with 5-6% elastic fibres to give the garment a comfortable stretch fit.

INNER BRIEF: Inner brief with soft elastic on the leg opening for extra comfort.

With a classic fit, made with nylon Taslan, and with an all-over pattern of carps swimming. We have this model in 5 colours: cornflower, fegato, navy, red and khaki. The elastic waistband, the drawcord, and the seam are fluor orange and provide a perfect fitting. The fabric has been treated with peach effect, which makes it softer, and with lotus effect, which makes it water repellent. for it to be smooth and water repellent. It has two lateral pockets and one interior one. We also have sizes for kids.