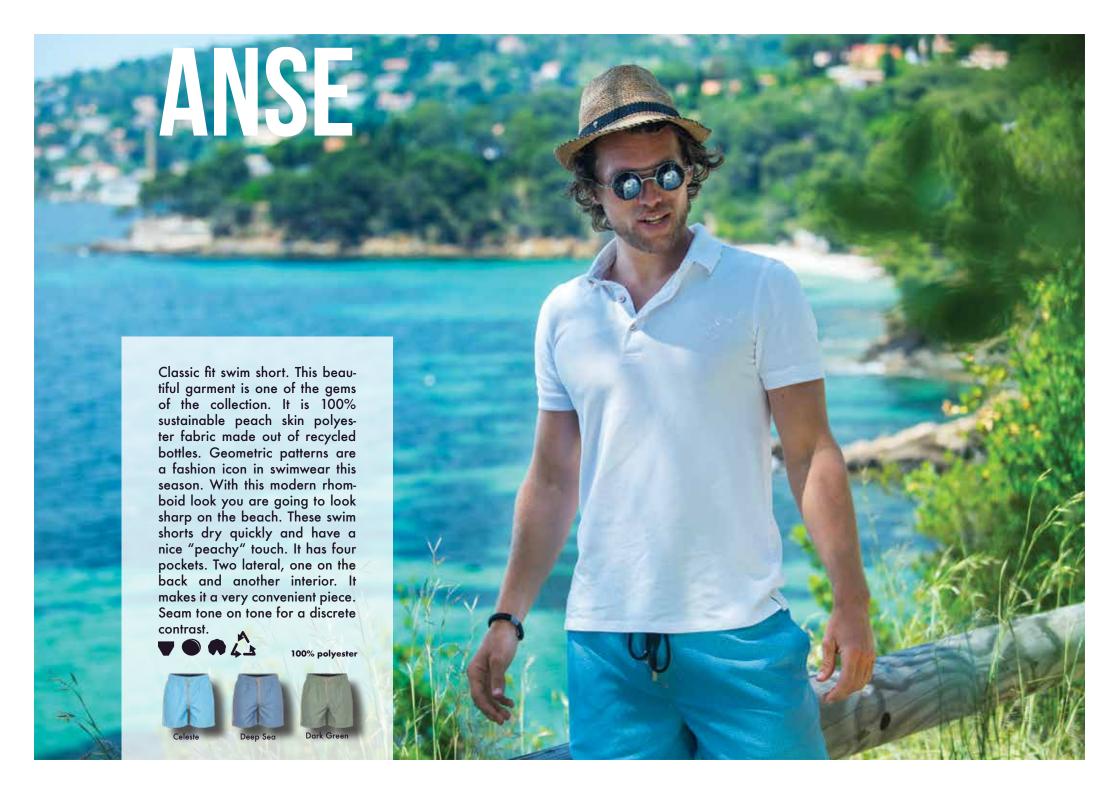

fabric is easily ironable by striking it with your hand.



PEACH SKIN: The fabric has been treated for it to be smooth to the touch.



KID'S SIZES: We also have the sizes for the small ones of the family! \*Sometimes in different colours.



LOTUS EFFECT: The fabric has gone under a treatment that makes it water repellent. Extra quick dry.



BRUSHED NYLON: Fabric treated with a brushing process to give a softer and warmer finish.



SEERSUCKER: Lightweight 3D fabric with a puckered appearance. It is held away from the skin facilitating heat dissipation and air circulation.



FABRIC WITH SPANDEX: Fabric with 5-6% elastic fibres to give the garment a comfortable stretch fit.



INNER BRIEF: Inner brief with soft elastic on the leg opening for extra comfort.









































With a classic fit, made with nylon Taslan, and with an all-over pattern of carps swimming. We have this model in 5 colours: cornflower, fegato, navy, red and khaki. The elastic waistband, the drawcord, and the seam are fluor orange and provide a perfect fitting. The fabric has been treated with peach effect, which makes it softer, and with lotus effect, which makes it water repellent. for it to be smooth and water repellent. It has two lateral pockets and one interior one. We also have sizes for kids.



100% polyester











































South Beach Polos are comfortable to wear and fit perfectly because of the cotton elastane fabric composition. They have been garment dyed and enzyme washed to provide the "used" look. Subtle details which characterise