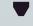

FABRIC WITH SPANDEX: Fabric with 5-6% elastic fibres to give the garment a comfortable stretch fit.

INNER BRIEF: Inner brief with soft elastic on the leg opening for extra comfort.

With a classic fit, made with nylon Taslan, and with an all-over pattern of carps swimming. We have this model in 5 colours: cornflower, fegato, navy, red and khaki. The elastic waistband, the drawcord, and the seam are fluor orange and provide a perfect fitting. The fabric has been treated with peach effect, which makes it softer, and with lotus effect, which makes it water repellent. for it to be smooth and water repellent. It has two lateral pockets and one interior one. We also have sizes for kids.