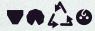

FABRIC WITH SPANDEX: Fabric with 5-6% elastic fibres to give the garment a comfortable stretch fit.

INNER BRIEF: Inner brief with soft elastic on the leg opening for extra comfort.

With a classic fit, made with nylon Taslan, and with an all-over pattern of carps swimming. We have this model in 5 colours: cornflower, fegato, navy, red and khaki. The elastic waistband, the drawcord, and the seam are fluor orange and provide a perfect fitting. The fabric has been treated with peach effect, which makes it softer, and with lotus effect, which makes it water repellent. for it to be smooth and water repellent. It has two lateral pockets and one interior one. We also have sizes for kids.