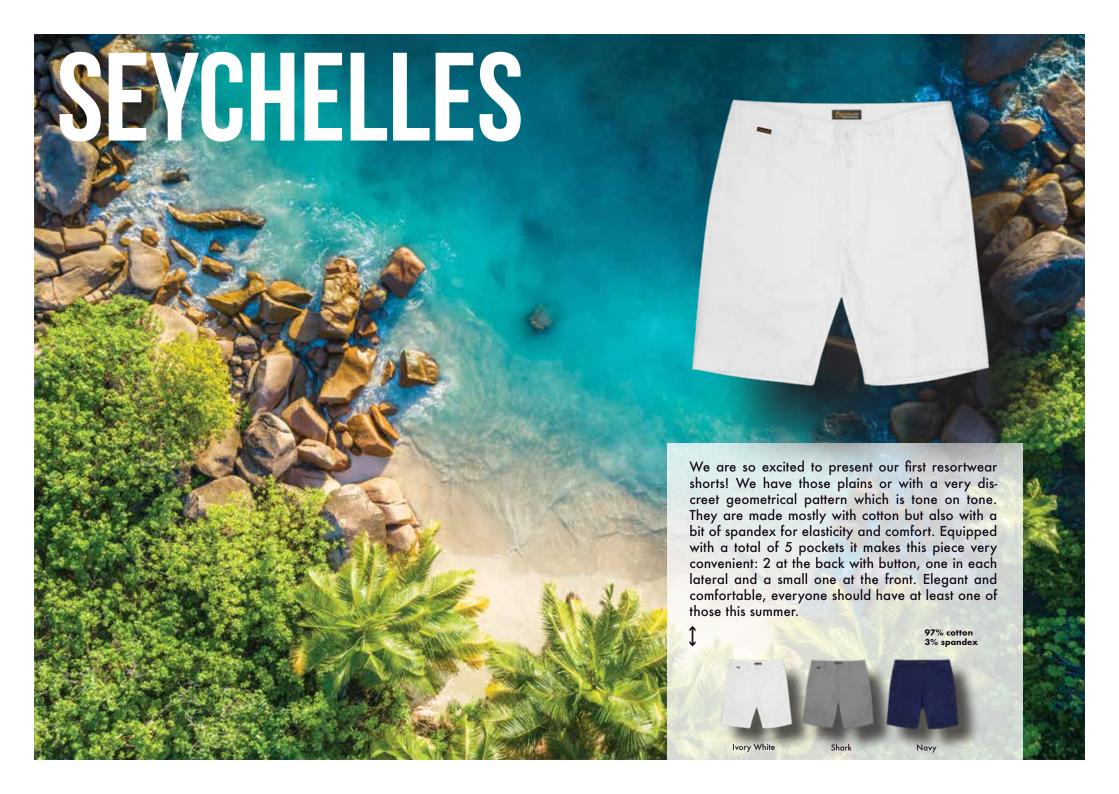

# Characteristics of some of our products:

RECYCLED: The outer fabric of these shorts is made 100% from recycled bottles.

ENZYME WASHED: A treatment that makes the garment look used.

SHARP MEMORY FABRIC: This fabric is easily ironable by striking it with your hand.