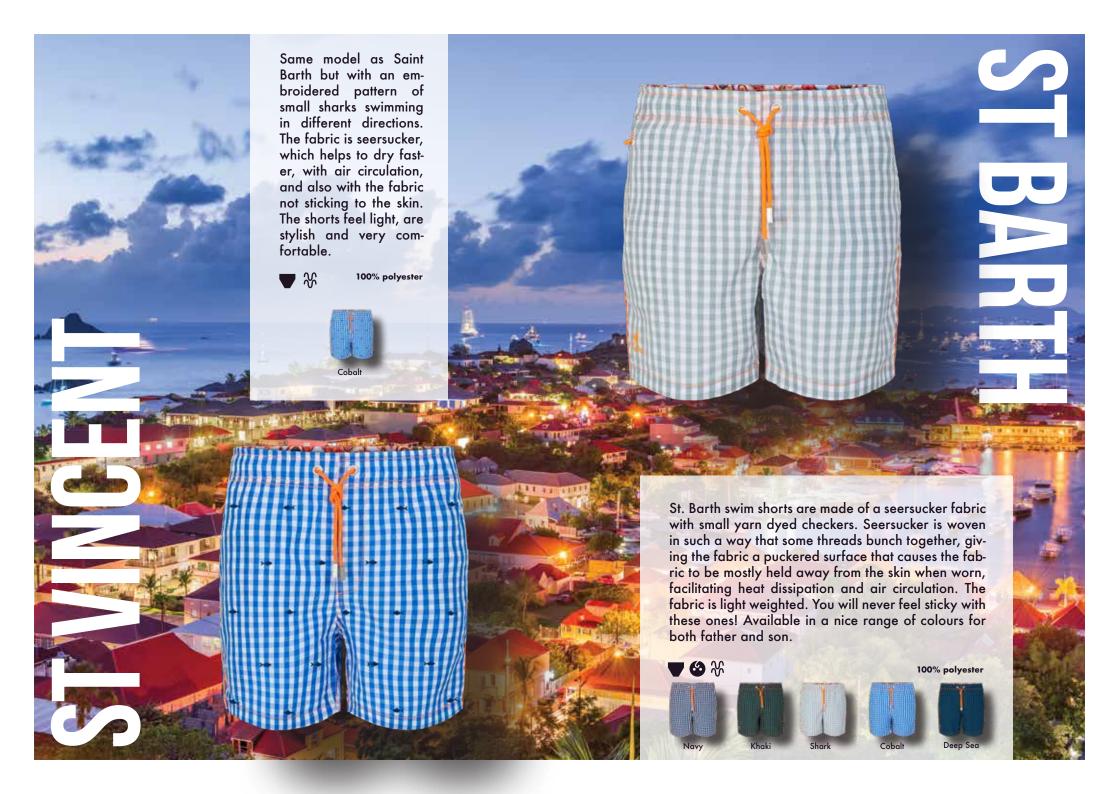

BRUSHED NYLON: Fabric treated with a brushing process to give a softer and warmer finish.

SEERSUCKER: Lightweight 3D fabric with a puckered appearance. It is held away from the skin facilitating heat dissipation and air circulation.