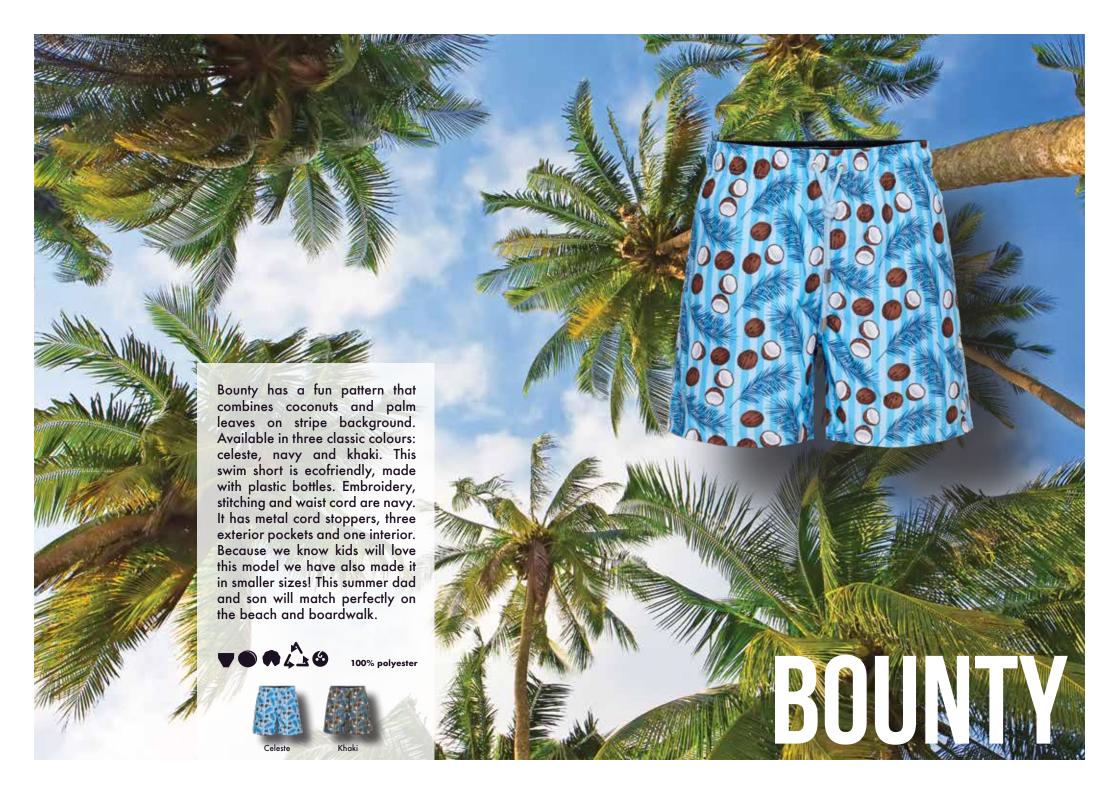

eat dissipation and air circulation.



FABRIC WITH SPANDEX: Fabric with 5-6% elastic fibres to give the garment a comfortable stretch fit.



INNER BRIEF: Inner brief with soft elastic on the leg opening for extra comfort.









































With a classic fit, made with nylon Taslan, and with an all-over pattern of carps swimming. We have this model in 5 colours: cornflower, fegato, navy, red and khaki. The elastic waistband, the drawcord, and the seam are fluor orange and provide a perfect fitting. The fabric has been treated with peach effect, which makes it softer, and with lotus effect, which makes it water repellent. for it to be smooth and water repellent. It has two lateral pockets and one interior one. We also have sizes for kids.



100% polyester











































South Beach Polos are comfortable to wear and fit perfectly because of the cotton elastane fabric composition. They have been garment dyed and enzyme washed to provide the "used" look. Subtle details which characterise this item are: The layered buttons have the colours of the French flag, and the logo engraved. The center button is attached with Fluor orange yarn. The collar has a stand with twill fabric on inside, finished with a herringbone tape.

Collar and sleeve opening finished with rib with 2 thickened edges. On the chest, tone on tone logo embroidery. All seams are stitched with a lock-stitch, and inside, the splits are finished with herringbone tape. Available in a rainbow of colours.



96% combed cotton



#### **HEADQUARTERS:**

S.B.M.T BV | L