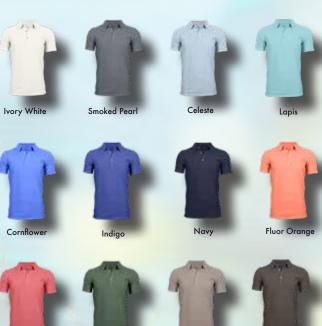

100% polyester

South Beach Polos are comfortable to wear and fit perfectly because of the cotton elastane fabric composition. They have been garment dyed and enzyme washed to provide the "used" look. Subtle details which characterise this item are: The layered buttons have the colours of the French flag, and the logo engraved. The center button is attached with Fluor orange yarn. The collar has a stand with twill fabric on inside, finished with a herringbone tape.

Collar and sleeve opening finished with rib with 2 thickened edges. On the chest, tone on tone logo embroidery. All seams are stitched with a lock-stitch, and inside, the splits are finished with herringbone tape. Available in a rainbow of colours.

96% combed cotton