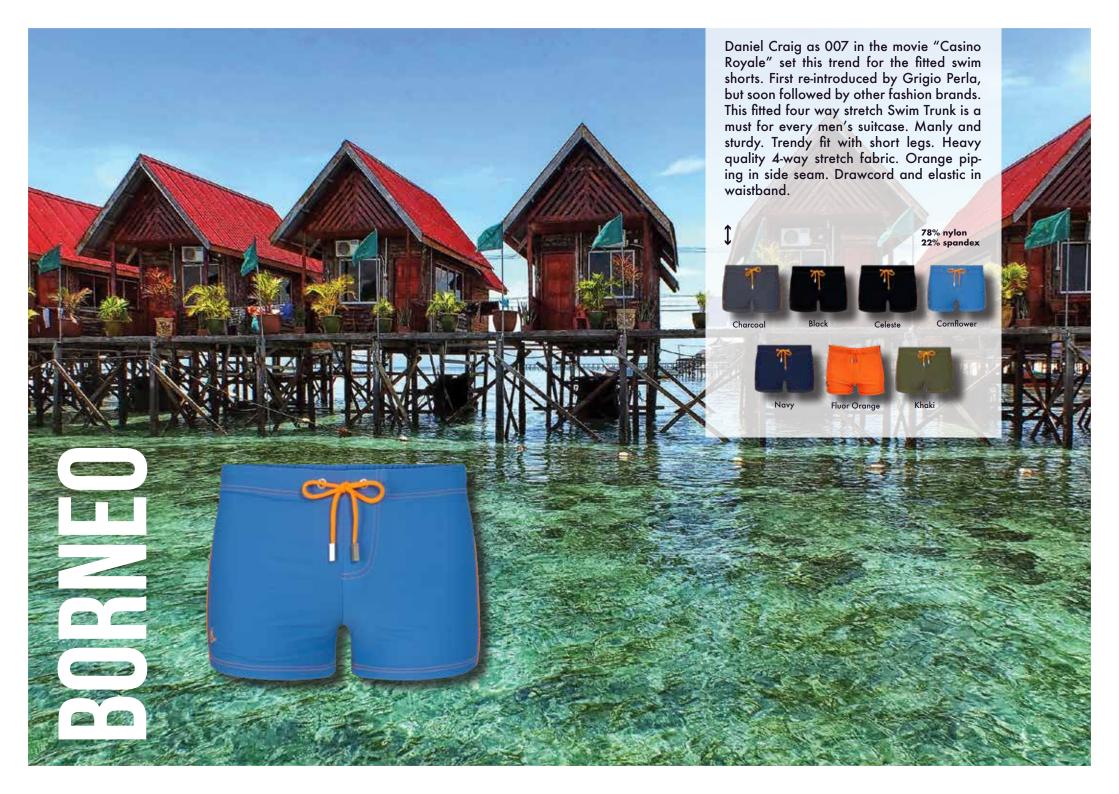

FABRIC WITH SPANDEX: Fabric with 5-6% elastic fibres to give the garment a comfortable stretch fit.

INNER BRIEF: Inner brief with soft elastic on the leg opening for extra comfort.

With a classic fit, made with nylon Taslan, and with an all-over pattern of carps swimming. We have this model in 5 colours: cornflower, fegato, navy, red and khaki. The elastic waistband, the drawcord, and the seam are fluor orange and provide a perfect fitting. The fabric has been treated with peach effect, which makes it softer, and with lotus effect, which makes it water repellent. for it to be smooth and water repellent. It has two lateral pockets and one interior one. We also have sizes for kids.