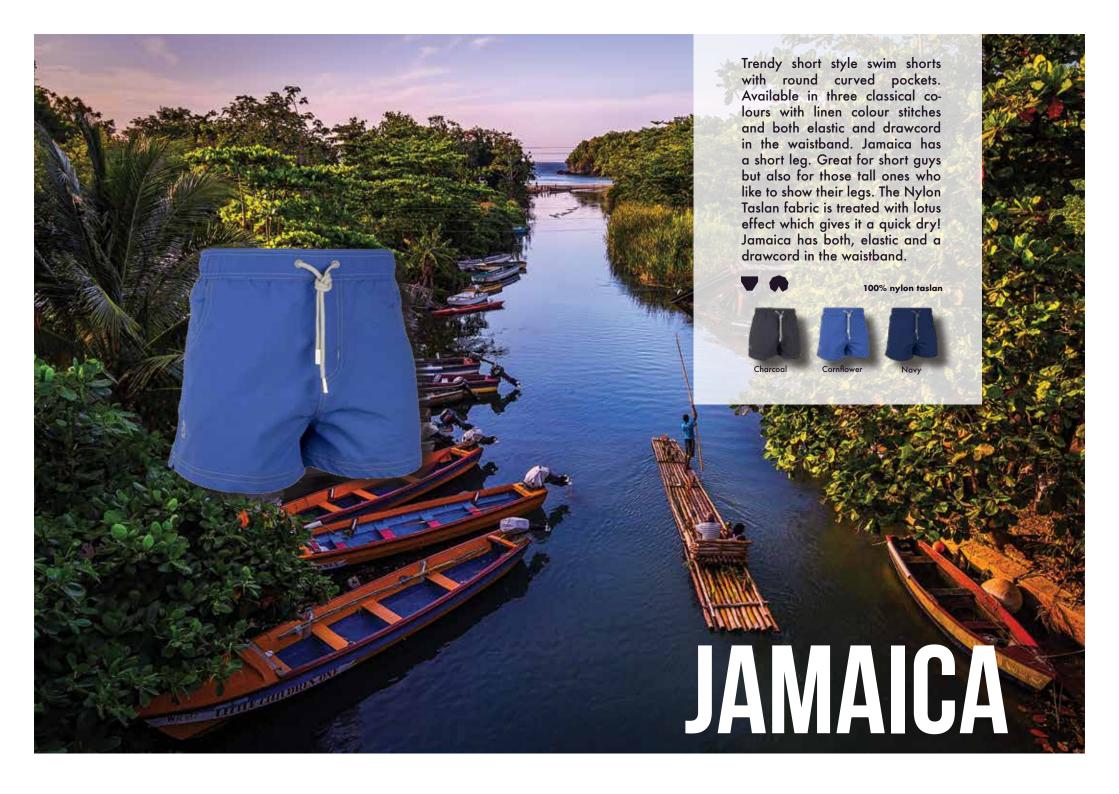

FABRIC WITH SPANDEX: Fabric with 5-6% elastic fibres to give the garment a comfortable stretch fit.

INNER BRIEF: Inner brief with soft elastic on the leg opening for extra comfort.

With a classic fit, made with nylon Taslan, and with an all-over pattern of carps swimming. We have this model in 5 colours: cornflower, fegato, navy, red and khaki. The elastic waistband, the drawcord, and the seam are fluor orange and provide a perfect fitting. The fabric has been treated with peach effect, which makes it softer, and with lotus effect, which makes it water repellent. for it to be smooth and water repellent. It has two lateral pockets and one interior one. We also have sizes for kids.