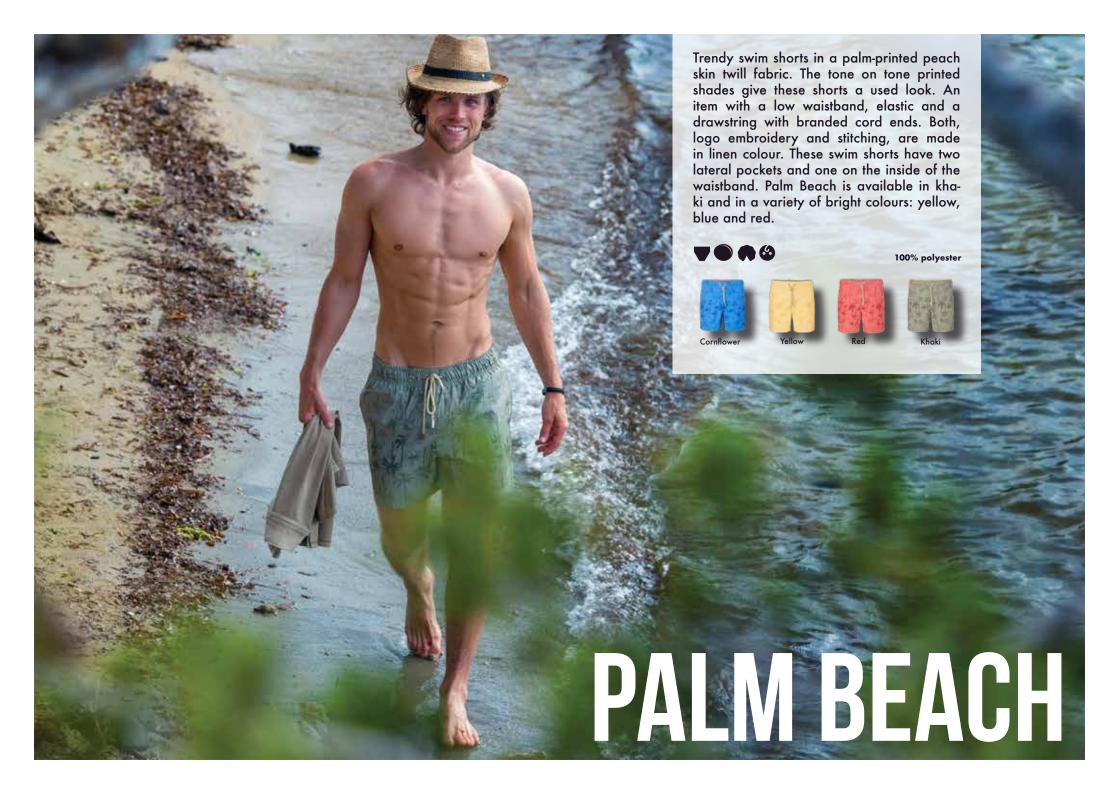

PEACH SKIN: The fabric has been treated for it to be smooth to the touch.

KID'S SIZES: We also have the sizes for the small ones of the family! \*Sometimes in different colours.

LOTUS EFFECT: The fabric has gone under a treatment that makes it water repellent. Extra quick dry.