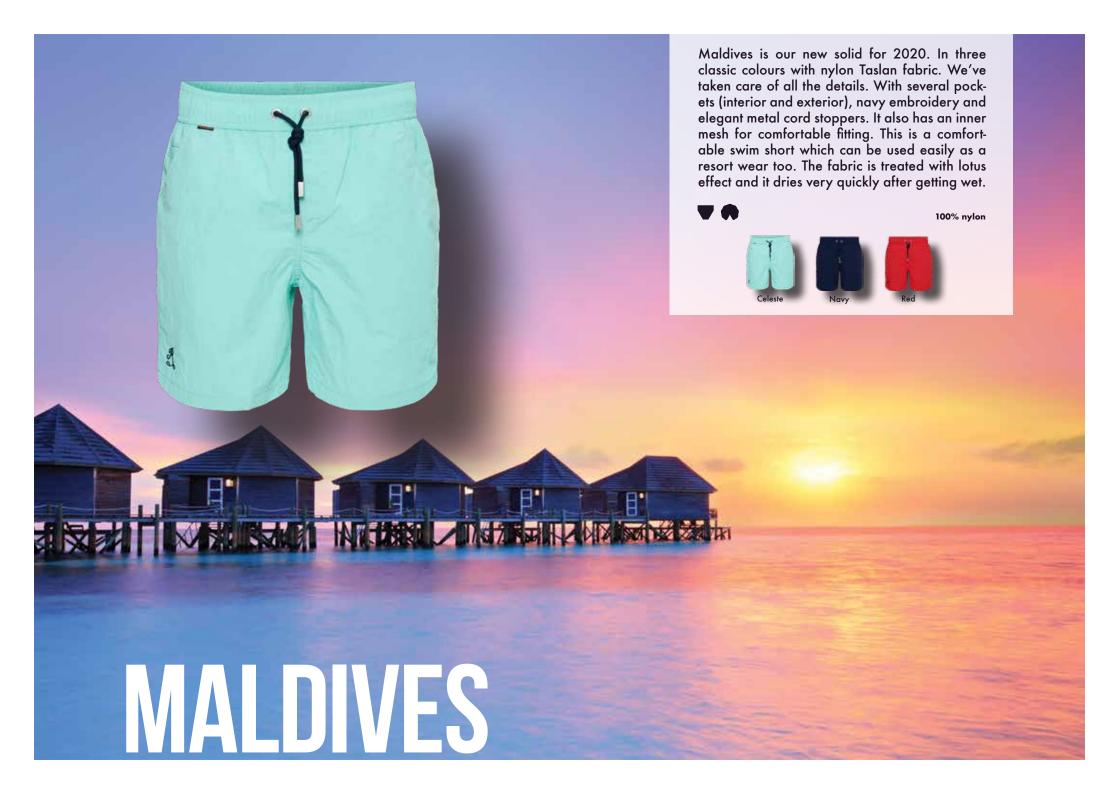

PEACH SKIN: The fabric has been treated for it to be smooth to the touch.

KID'S SIZES: We also have the sizes for the small ones of the family! \*Sometimes in different colours.

LOTUS EFFECT: The fabric has gone under a treatment that makes it water repellent. Extra quick dry.