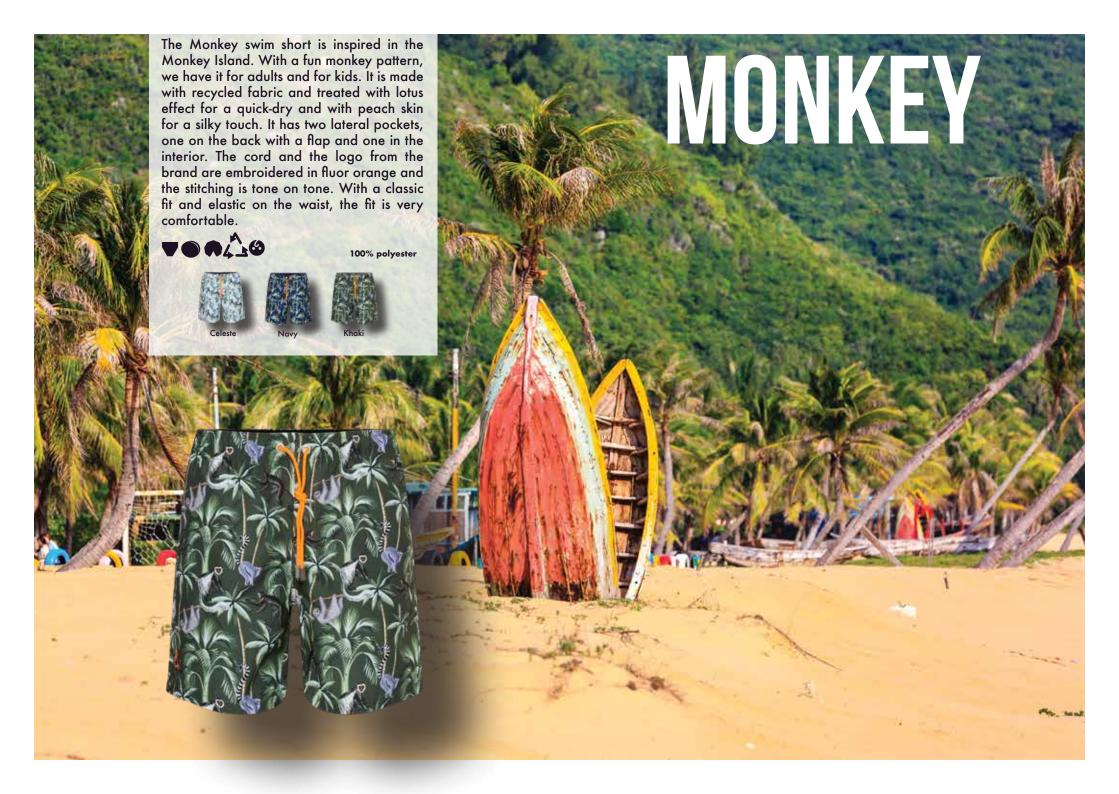

PEACH SKIN: The fabric has been treated for it to be smooth to the touch.

KID'S SIZES: We also have the sizes for the small ones of the family! \*Sometimes in different colours.

LOTUS EFFECT: The fabric has gone under a treatment that makes it water repellent. Extra quick dry.