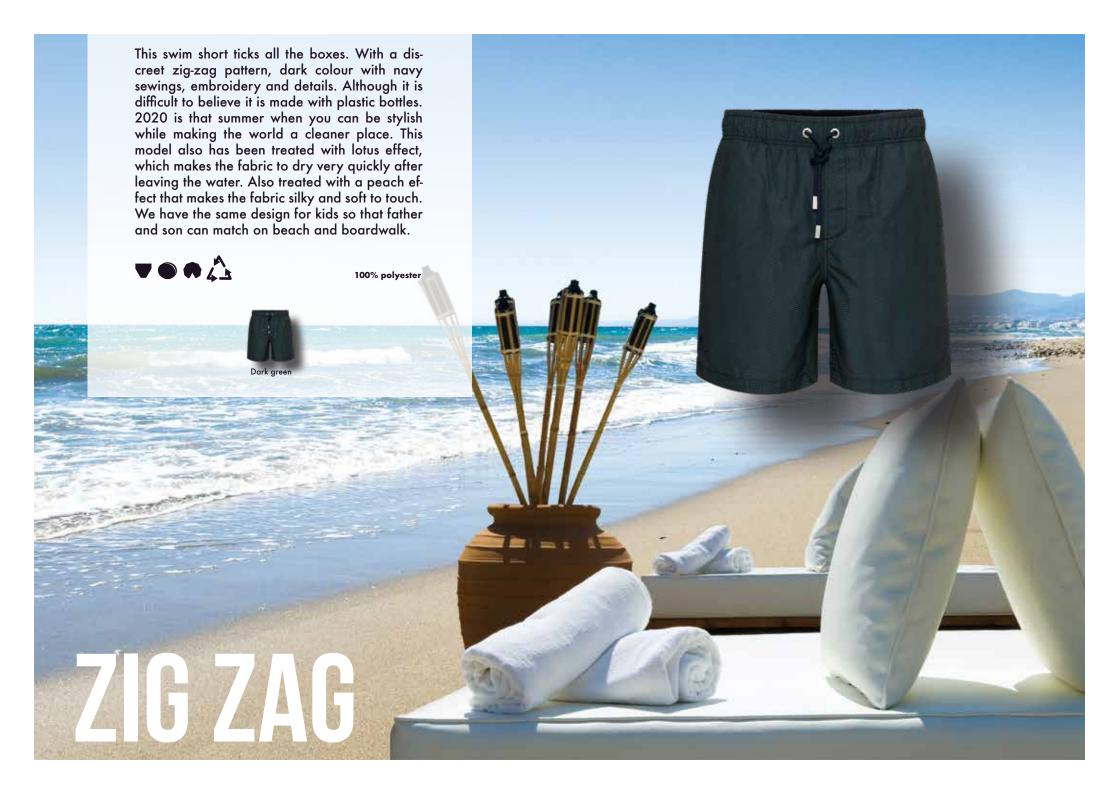

SUSTAINABLE FABRICS: Because we want to contribute in the healthiness of our oceans, we are working with recycled fabrics made out of plastic bottles. JOIN US TO THIS JOURNEY AND BUY YOUR RAMATUELLE SWIM SHORTS THIS SUMMER!

PEACH SKIN: The fabric has been treated for it to be smooth to the touch.

KID'S SIZES: We also have the sizes for the small ones of the family! \*Sometimes in different colours.

LOTUS EFFECT: The fabric has gone under a treatment that makes it water repellent. Extra quick dry.