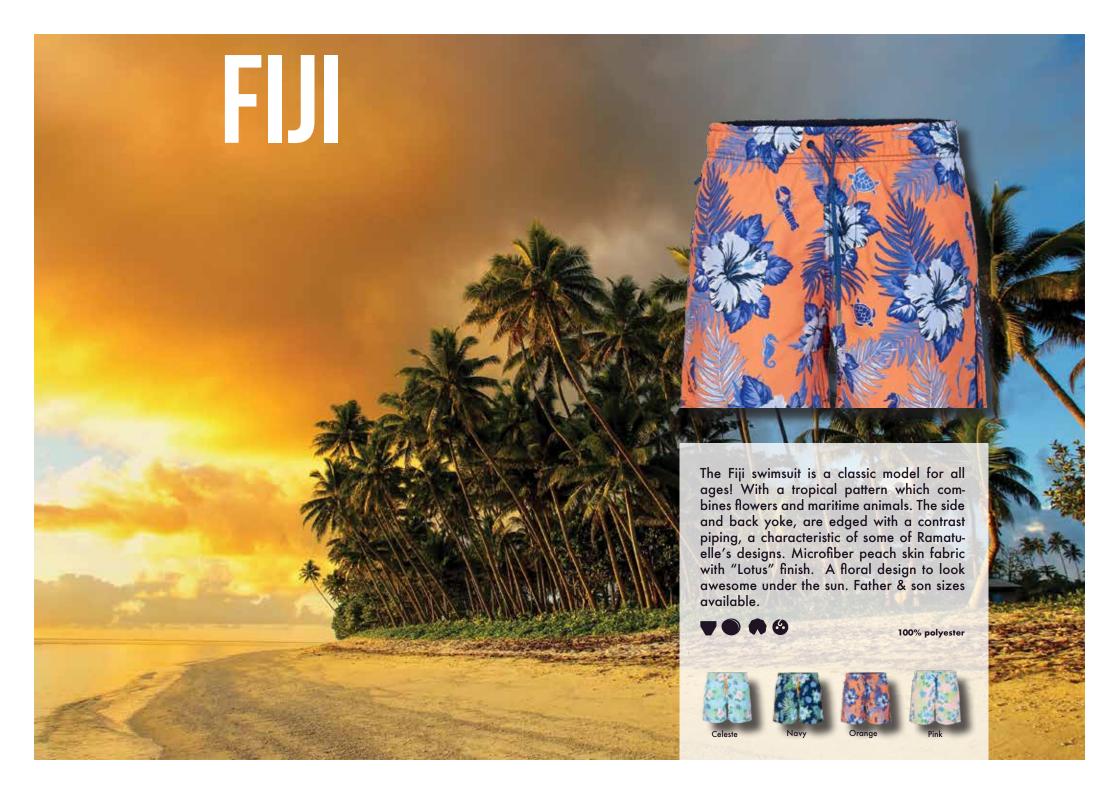

PEACH SKIN: The fabric has been treated for it to be smooth to the touch.

KID'S SIZES: We also have the sizes for the small ones of the family! \*Sometimes in different colours.

LOTUS EFFECT: The fabric has gone under a treatment that makes it water repellent. Extra quick dry.