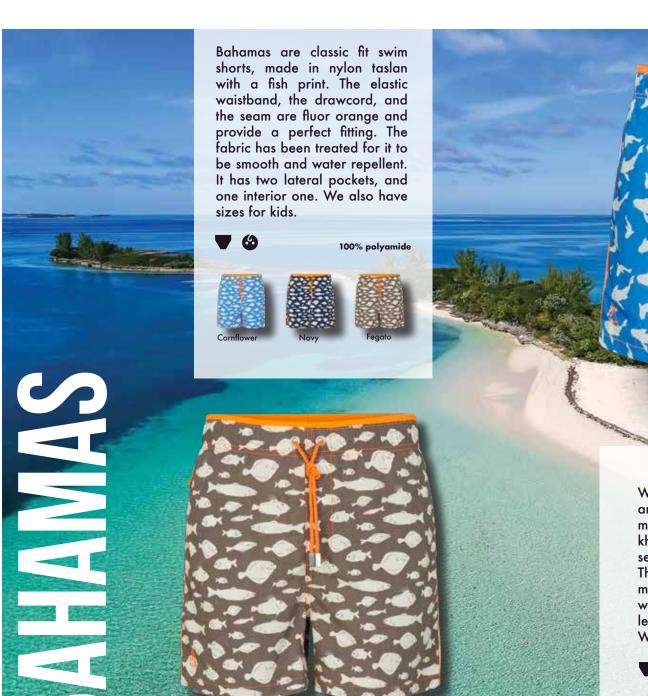

FABRIC WITH SPANDEX: Fabric with 5-6% elastic fibres to give the garment a comfortable stretch fit.

INNER BRIEF: Inner brief with soft elastic on the leg opening for extra comfort.

With a classic fit, made with nylon Taslan, and with an all-over pattern of carps swimming. We have this model in 5 colours: cornflower, fegato, navy, red and khaki. The elastic waistband, the drawcord, and the seam are fluor orange and provide a perfect fitting. The fabric has been treated with peach effect, which makes it softer, and with lotus effect, which makes it water repellent. for it to be smooth and water repellent. It has two lateral pockets and one interior one. We also have sizes for kids.