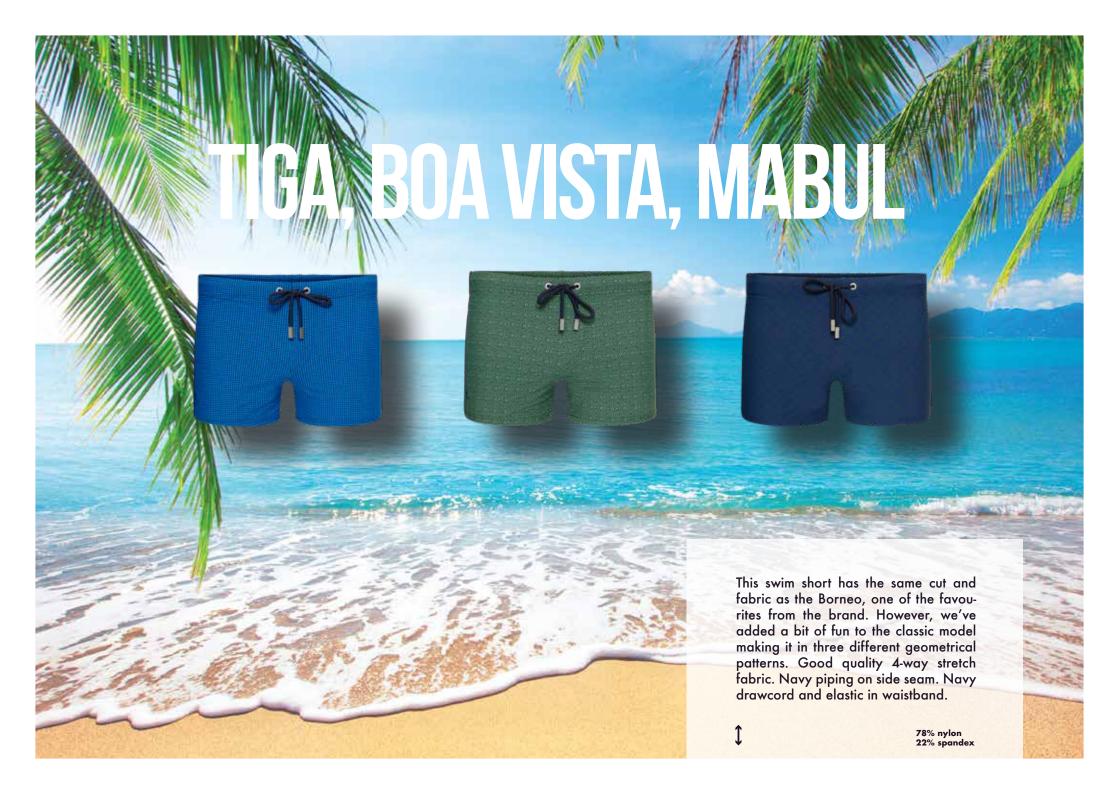

FABRIC WITH SPANDEX: Fabric with 5-6% elastic fibres to give the garment a comfortable stretch fit.

INNER BRIEF: Inner brief with soft elastic on the leg opening for extra comfort.

With a classic fit, made with nylon Taslan, and with an all-over pattern of carps swimming. We have this model in 5 colours: cornflower, fegato, navy, red and khaki. The elastic waistband, the drawcord, and the seam are fluor orange and provide a perfect fitting. The fabric has been treated with peach effect, which makes it softer, and with lotus effect, which makes it water repellent. for it to be smooth and water repellent. It has two lateral pockets and one interior one. We also have sizes for kids.