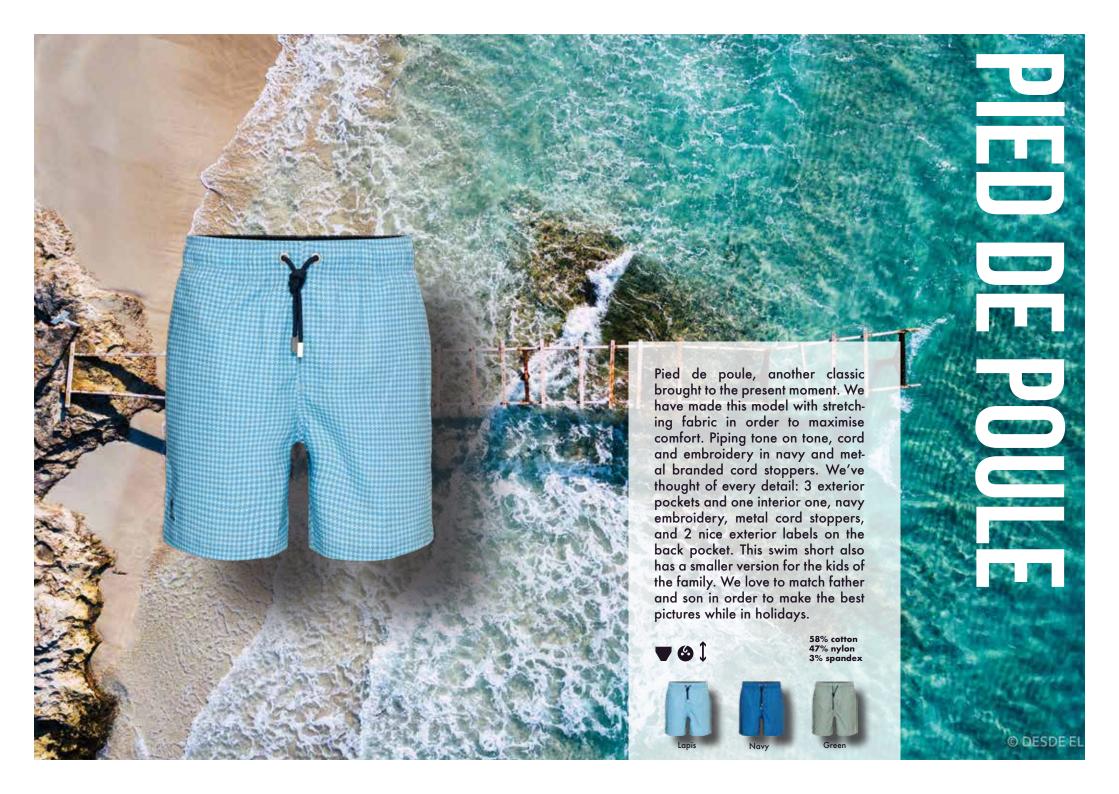

BRUSHED NYLON: Fabric treated with a brushing process to give a softer and warmer finish.

SEERSUCKER: Lightweight 3D fabric with a puckered appearance. It is held away from the skin facilitating heat dissipation and air circulation.