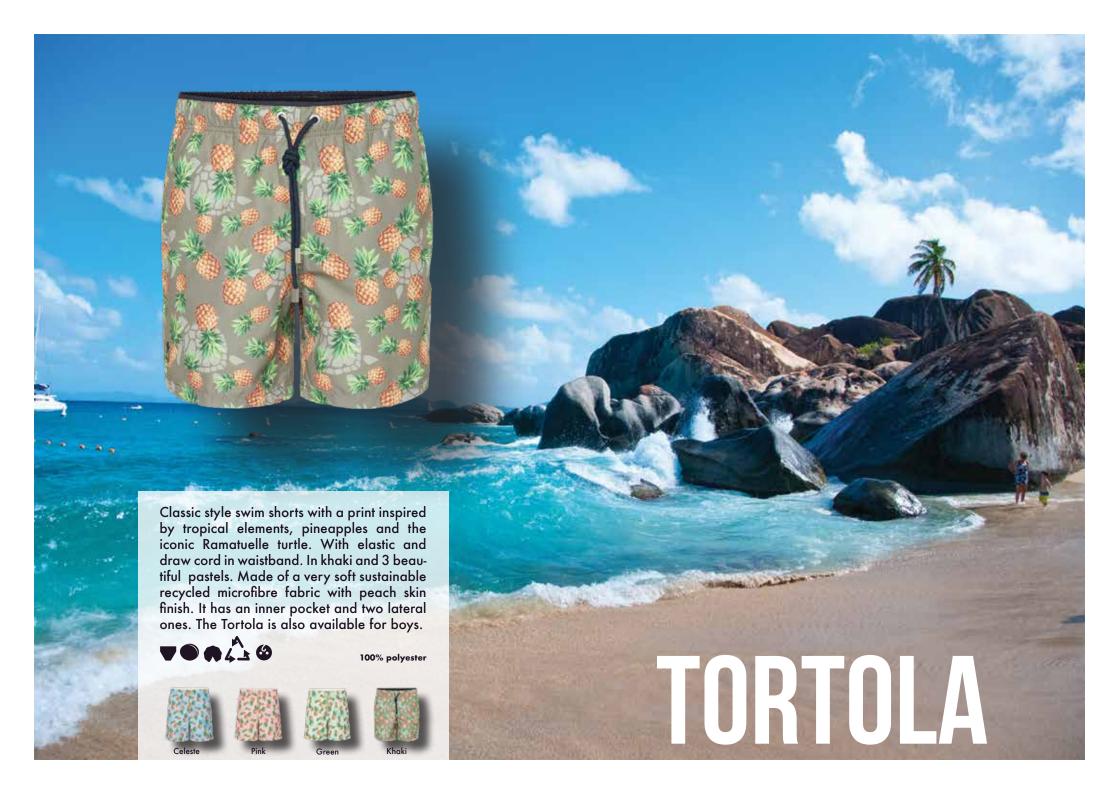

d air circulation.



FABRIC WITH SPANDEX: Fabric with 5-6% elastic fibres to give the garment a comfortable stretch fit.



INNER BRIEF: Inner brief with soft elastic on the leg opening for extra comfort.









































With a classic fit, made with nylon Taslan, and with an all-over pattern of carps swimming. We have this model in 5 colours: cornflower, fegato, navy, red and khaki. The elastic waistband, the drawcord, and the seam are fluor orange and provide a perfect fitting. The fabric has been treated with peach effect, which makes it softer, and with lotus effect, which makes it water repellent. for it to be smooth and water repellent. It has two lateral pockets and one interior one. We also have sizes for kids.



100% polyester











































South Beach Polos are comfortable to wear and fit perfectly because of the cotton elastane fabric composition. They have been garment dyed and enzyme washed to provide the "used" look. Subtle details which characterise this item are: The layered buttons have the colours of the French flag, and the logo engraved. The center button is attached with Fluor orange yarn. The collar has a stand with twill fabric on inside, finished with a herringbone tape.

Collar and sleeve opening finished with rib with 2 thickened edges. On the chest, tone on tone logo embroidery. All seams are stitched with a lock-stitch, and inside, the splits are finished with herringbone tape. Available in a rainbow of colours.



96% combed cotton



#### **HEADQUARTERS:**

S.B.M.T BV | LISSERDIJK 48 | 215