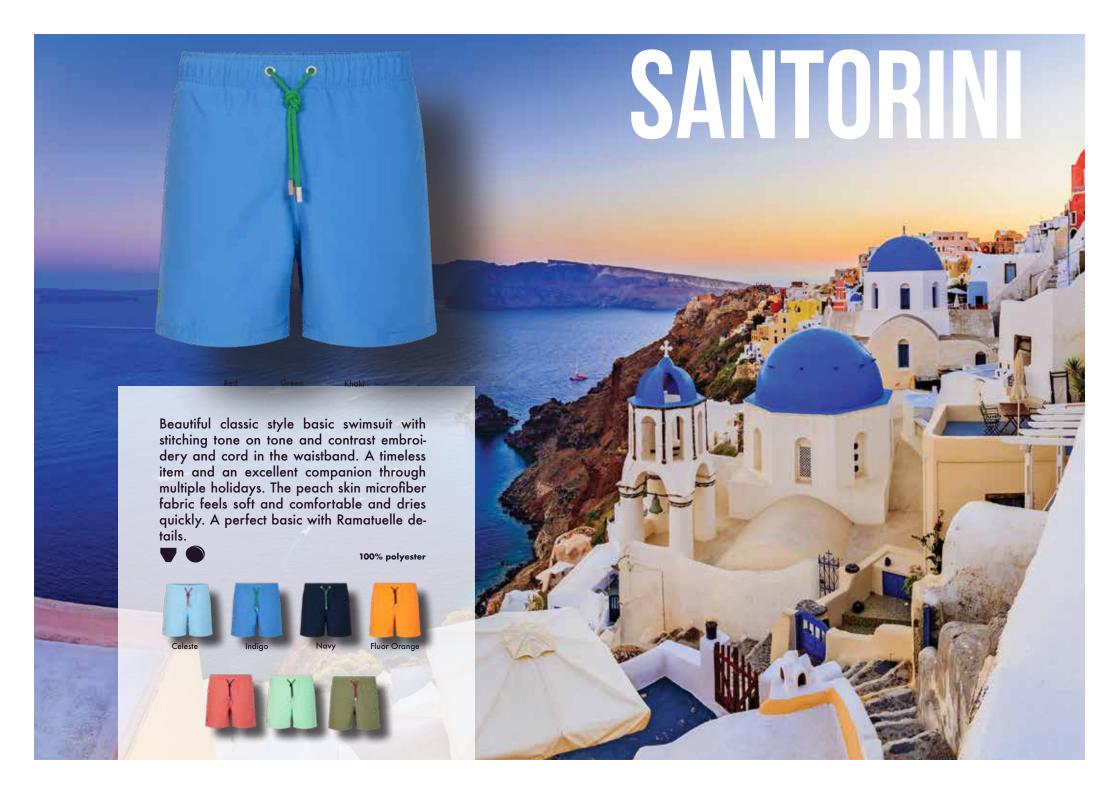

PEACH SKIN: The fabric has been treated for it to be smooth to the touch.

KID'S SIZES: We also have the sizes for the small ones of the family! \*Sometimes in different colours.

LOTUS EFFECT: The fabric has gone under a treatment that makes it water repellent. Extra quick dry.