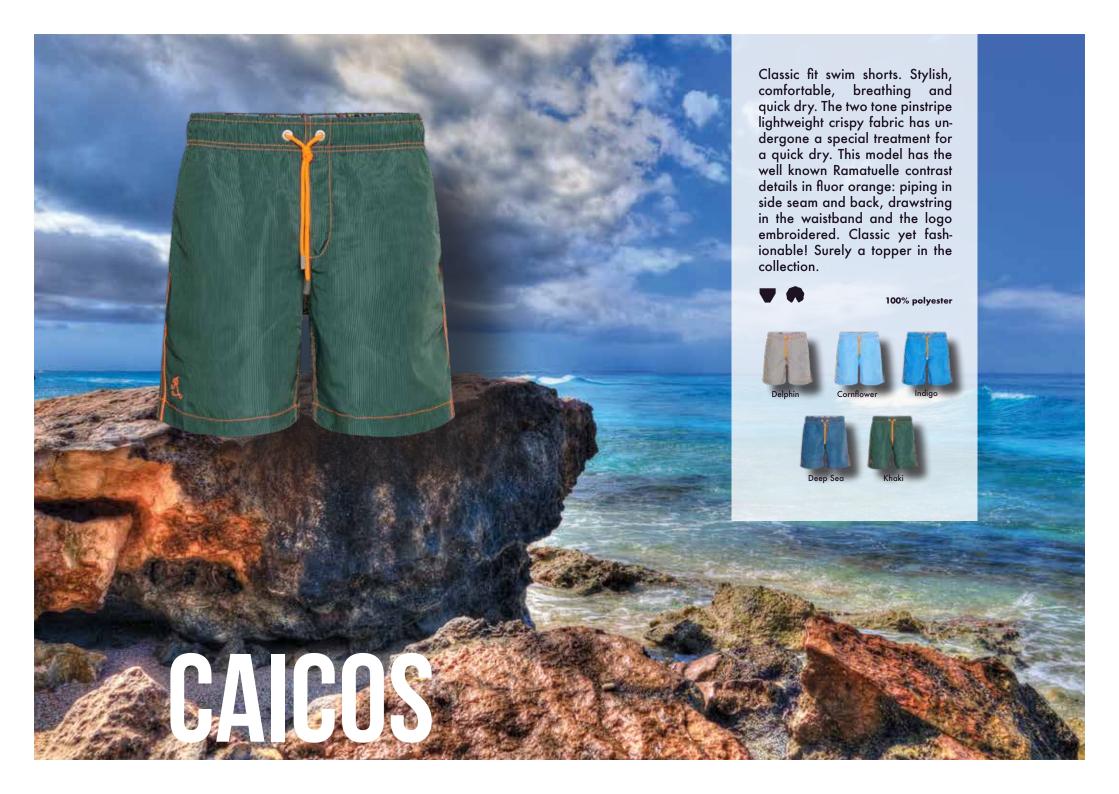

FABRIC WITH SPANDEX: Fabric with 5-6% elastic fibres to give the garment a comfortable stretch fit.

INNER BRIEF: Inner brief with soft elastic on the leg opening for extra comfort.

With a classic fit, made with nylon Taslan, and with an all-over pattern of carps swimming. We have this model in 5 colours: cornflower, fegato, navy, red and khaki. The elastic waistband, the drawcord, and the seam are fluor orange and provide a perfect fitting. The fabric has been treated with peach effect, which makes it softer, and with lotus effect, which makes it water repellent. for it to be smooth and water repellent. It has two lateral pockets and one interior one. We also have sizes for kids.