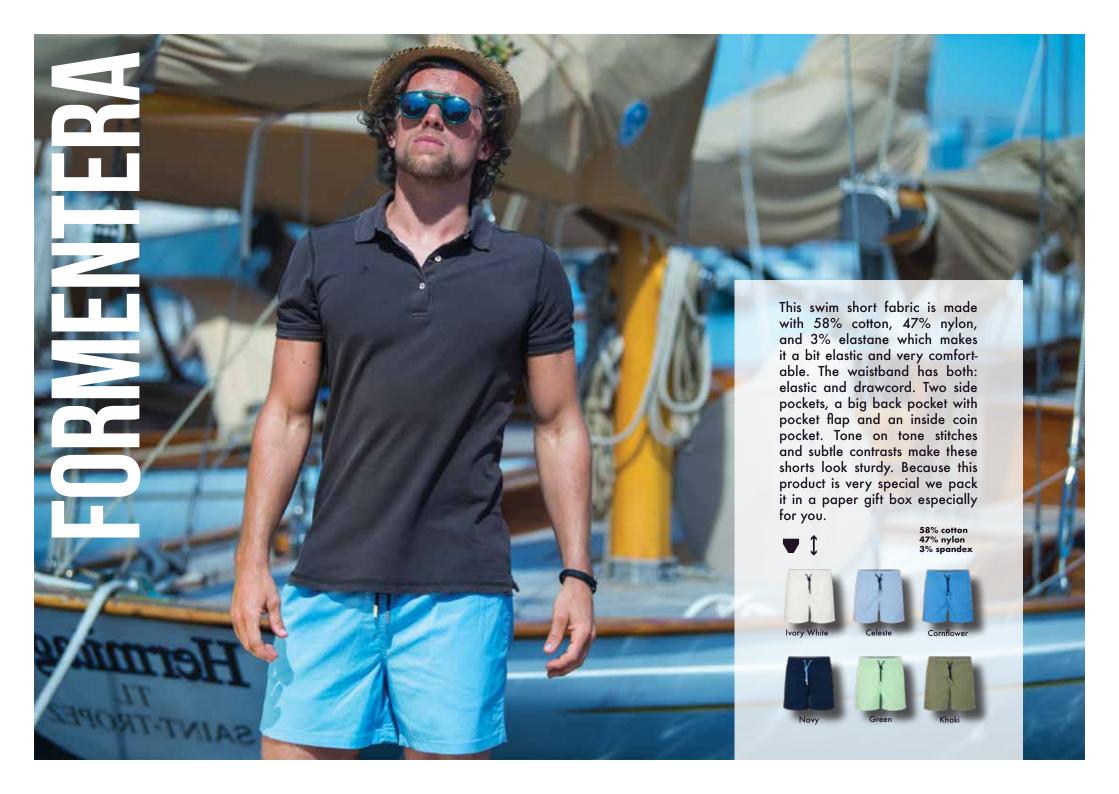

FABRIC WITH SPANDEX: Fabric with 5-6% elastic fibres to give the garment a comfortable stretch fit.

INNER BRIEF: Inner brief with soft elastic on the leg opening for extra comfort.

With a classic fit, made with nylon Taslan, and with an all-over pattern of carps swimming. We have this model in 5 colours: cornflower, fegato, navy, red and khaki. The elastic waistband, the drawcord, and the seam are fluor orange and provide a perfect fitting. The fabric has been treated with peach effect, which makes it softer, and with lotus effect, which makes it water repellent. for it to be smooth and water repellent. It has two lateral pockets and one interior one. We also have sizes for kids.