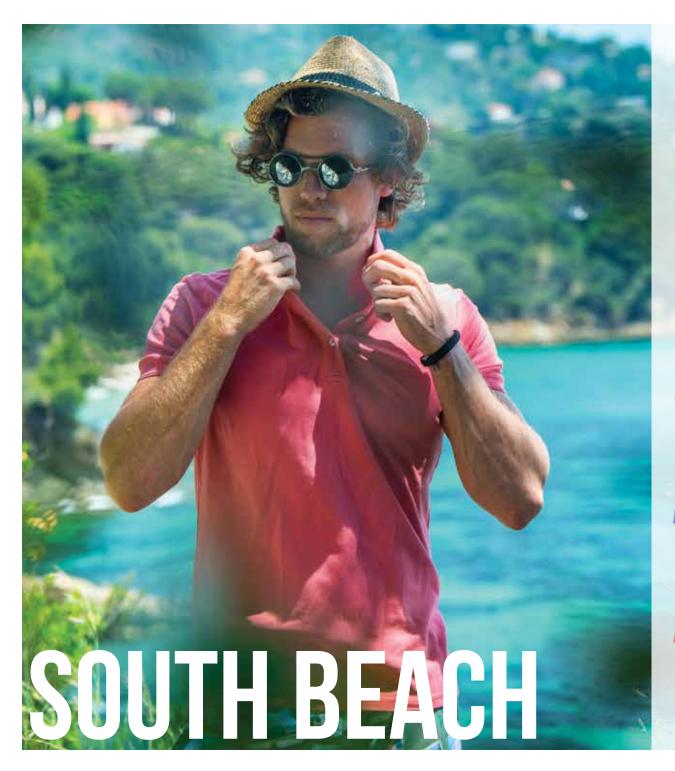

100% polyester

South Beach Polos are comfortable to wear and fit perfectly because of the cotton elastane fabric composition. They have been garment dyed and enzyme washed to provide the "used" look. Subtle details which characterise this item are: The layered buttons have the colours of the French flag, and the logo engraved. The center button is attached with Fluor orange yarn. The collar has a stand with twill fabric on inside, finished with a herringbone tape.

Collar and sleeve opening finished with rib with 2 thickened edges. On the chest, tone on tone logo embroidery. All seams are stitched with a lock-stitch, and inside, the splits are finished with herringbone tape. Available in a rainbow of colours.