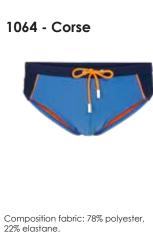

3-10 Tight fit

11-22 Short fit

23-46 Classic fit

47-54 Resort wear

Characteristics of some of our swim shorts:

Stretch Stretch type of fabric to maximise comfort.

Seersucker Type of fabric with small ondulations that keeps the garnment away from sticking to

the skin when wet.

Magic print When dry is a solid colour swim short but

when wet a print appears.

We also use fabric made 100% from plastic Recycled fabric

recycled bottles.

Water repellent Fabric with a treatment that doesn't absorb

the water. The swim short gets quickly dry af-

ter getting out of the water.

Peach finish A treatment to the fabric that makes it very

soft to the touch.



This icon indicates there are kids sizes available.















1095 - Tiga





Composition fabric: 78% polyester, 22% elastane. Special qualities: Stretch fabric.

1209 - Moreton





Composition fabric: 80% polyester, 20% elastane. Special qualities: Stretch fabric.









## 1097 - Boa Vista



Composition fabric: 78% polyester, 22% elastane. Special qualities: Stretch fabric.

## 1210 - Nauru



Composition fabric:80% polyester, 20% elastane. Special qualities: Stretch fabric.



1096 - Mabul





Composition fabric: 78% polyester, 22% elastane. Special qualities: Stretch fabric.















# THE KID DESIGN IS DIFFERENT THAN ADULT ONE



1208-B - Palma Canaria





Composition fabric: 100% Polyester. Special qualities: Stretch fabric, water repellent.

\*\* Adult's item on previous page and page 37

















## 1008 - Caicos