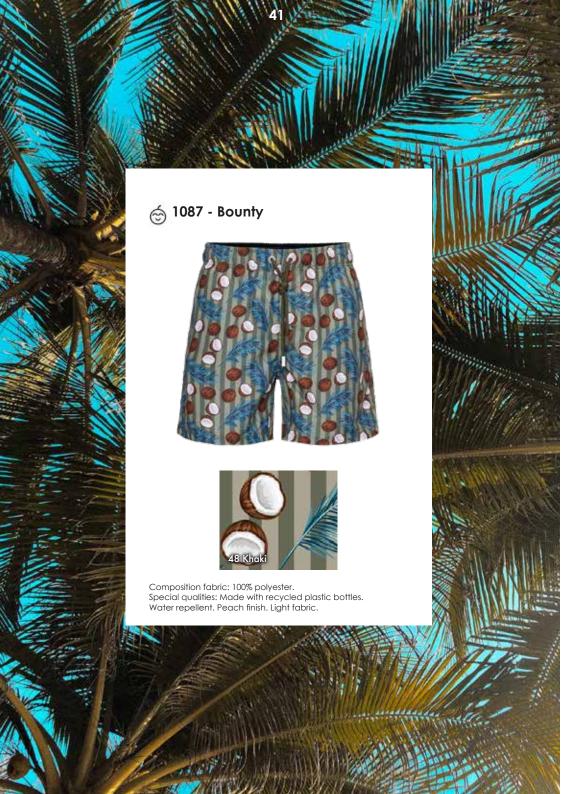

Composition fabric: 100% polyester. Special qualities: Made with recycled plastic bottles, Water repellent. Peach finish. Light fabric. Velvet pattern.

13 Cornflower