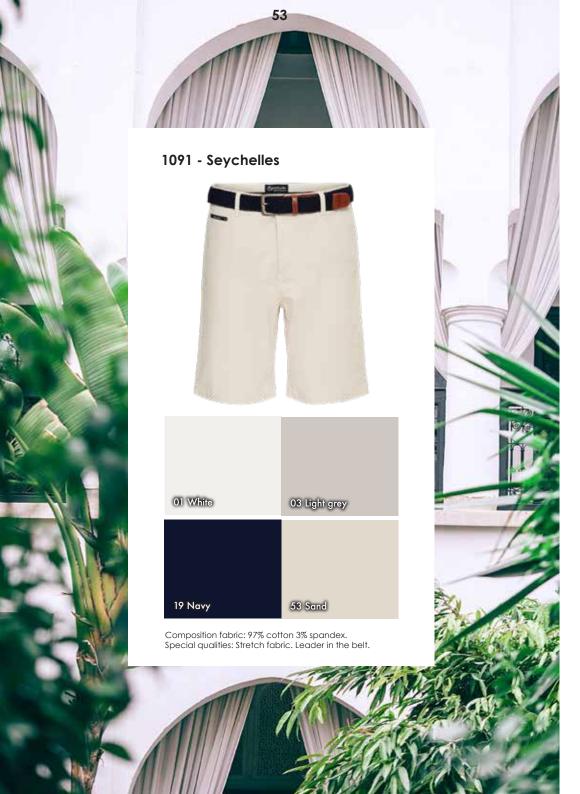

## 9009 - Isla Morada

Composition fabric: 97% cotton 3% spandex. Special qualities: Stretch and light fabric.

51