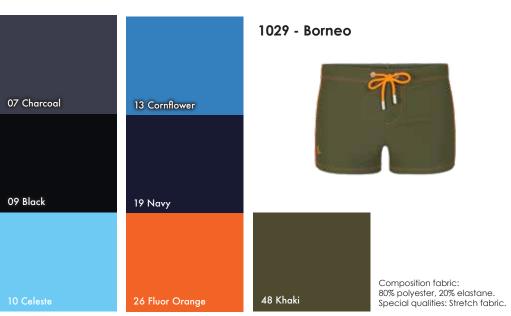

## 1210 - Nauru

Composition fabric:80% polyester, 20% elastane. Special qualities: Stretch fabric.

1096 - Mabul

Composition fabric: 78% polyester, 22% elastane. Special qualities: Stretch fabric.