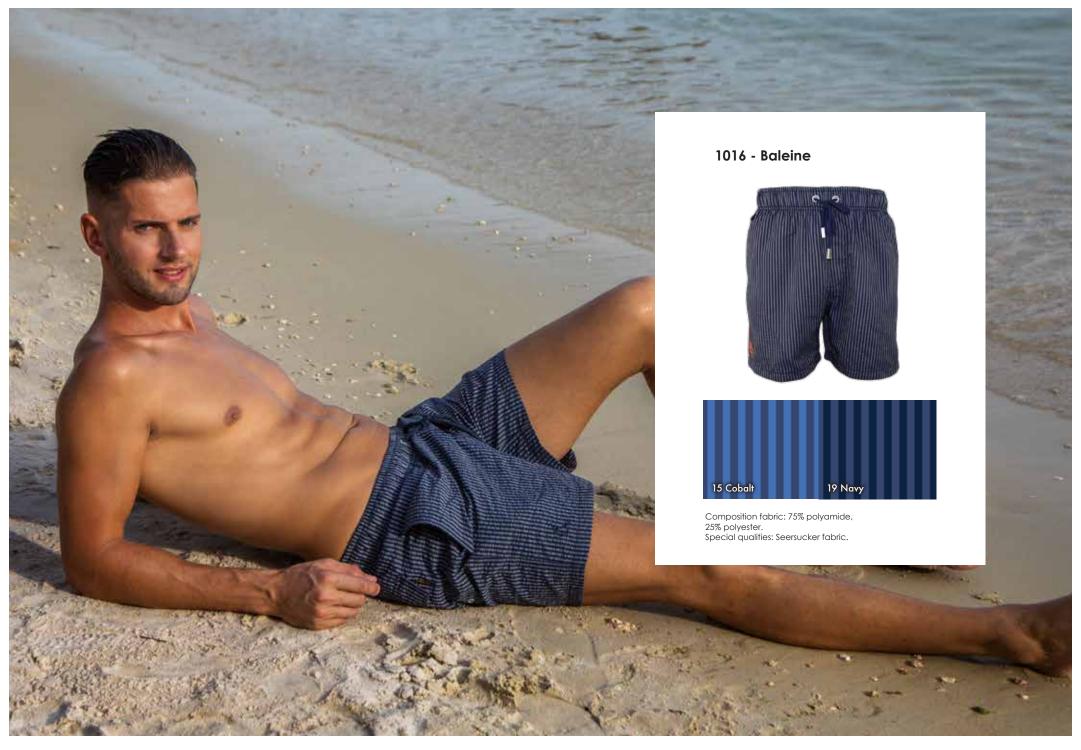

1095 - Tiga





Composition fabric: 78% polyester, 22% elastane. Special qualities: Stretch fabric.

1209 - Moreton





Composition fabric: 80% polyester, 20% elastane. Special qualities: Stretch fabric.









## 1097 - Boa Vista



Composition fabric: 78% polyester, 22% elastane. Special qualities: Stretch fabric.

## 1210 - Nauru



Composition fabric:80% polyester, 20% elastane. Special qualities: Stretch fabric.



1096 - Mabul





Composition fabric: 78% polyester, 22% elastane. Special qualities: Stretch fabric.















# THE KID DESIGN IS DIFFERENT THAN ADULT ONE



1208-B - Palma Canaria





Composition fabric: 100% Polyester. Special qualities: Stretch fabric, water repellent.

\*\* Adult's item on previous page and page 37

















## 1008 - Caicos





















Composition fabric: 100% Polyester. Special qualities: Stretch fabric, water repellent.

\*\* Kids design is different than adult's one. It can be checked on the next page





## THE KID DESIGN IS DIFFERENT THAN ADULT ONE



1208-B - Palma Canaria





Composition fabric: 100% Polyester. Special qualities: Stretch fabric, water repellent.

\*\* Adult's item on previous page and page 15















Composition fabric: 100% polyester. Special qualities: Made with recycled plastic bottles, Water repellent. Peach finish. Light fabric. Velvet pattern.

13 Cornflower











## 9009 - Isla Morada





Composition fabric: 97% cotton 3% spandex. Special qualities: Stretch and light fabric.

51

## 9008 - South beach





Composition fabric: 97% cotton 3% spandex. Special qua