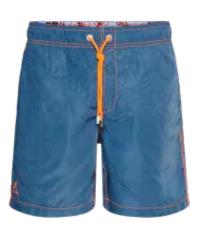

1095 - Tiga





Composition fabric: 78% polyester, 22% elastane. Special qualities: Stretch fabric.

1209 - Moreton





Composition fabric: 80% polyester, 20% elastane. Special qualities: Stretch fabric.









## 1097 - Boa Vista



Composition fabric: 78% polyester, 22% elastane. Special qualities: Stretch fabric.

## 1210 - Nauru



Composition fabric:80% polyester, 20% elastane. Special qualities: Stretch fabric.



1096 - Mabul





Composition fabric: 78% polyester, 22% elastane. Special qualities: Stretch fabric.















# THE KID DESIGN IS DIFFERENT THAN ADULT ONE



1208-B - Palma Canaria





Composition fabric: 100% Polyester. Special qualities: Stretch fabric, water repellent.

\*\* Adult's item on previous page and page 37

















## 1008 - Caicos





















Composition fabric: 100% Polyester. Special qualities: Stretch fabric, water repellent.

\*\* Kids design is different than adult's one. It can be checked on the next page





## THE KID DESIGN IS DIFFERENT THAN ADULT ONE



1208-B - Palma Canaria





Composition fabric: 100% Polyester. Special qualities: Stretch fabric, water repellent.

\*\* Adult's item on previous page and page 15















Composition fabric: 100% polyester. Special qualities: Made with recycled plastic bottles, Water repellent. Peach finish. Light fabric. Velvet pattern.

13 Cornflower











## 9009 - Isla Morada





Composition fabric: 97% cotton 3% spandex. Special qualities: Stretch and light fabric.

51

## 9008 - South beach





Composition fabric: 97% cotton 3% spandex. Special