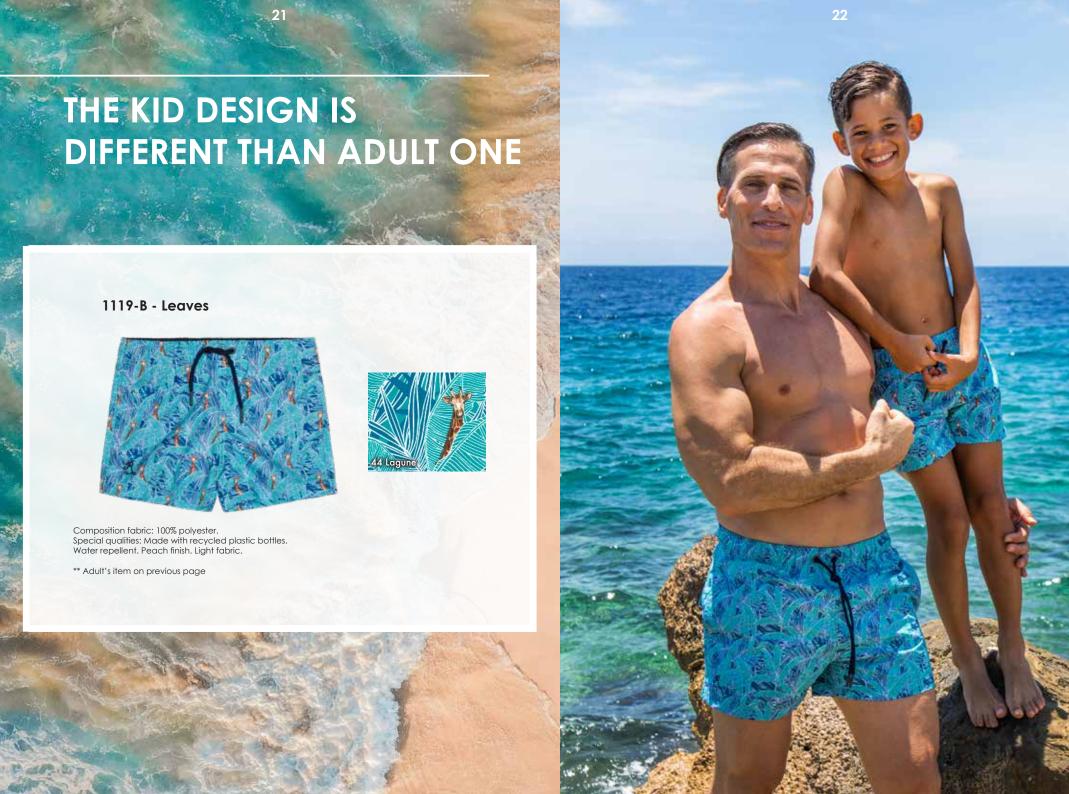

# THE KID DESIGN IS DIFFERENT THAN ADULT ONE

1208-B - Palma Canaria

Composition fabric: 100% Polyester. Special qualities: Stretch fabric, water repellent.

\*\* Adult's item on previous page and page 37