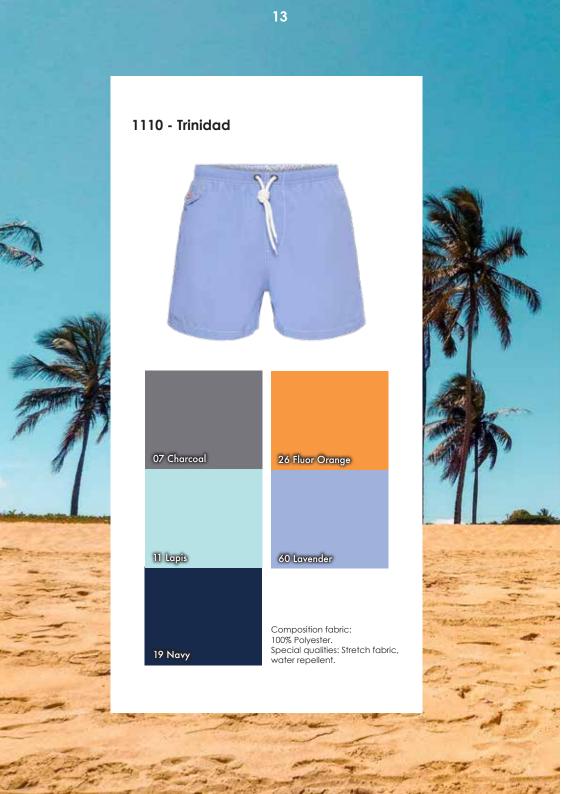

with a treatment that doesn't absorb

the water. The swim short gets quickly dry af-

ter getting out of the water.

Peach finish A treatment to the fabric that makes it very

soft to the touch.



This icon indicates there are kids sizes available.















1095 - Tiga





Composition fabric: 78% polyester, 22% elastane. Special qualities: Stretch fabric.

1209 - Moreton





Composition fabric: 80% polyester, 20% elastane. Special qualities: Stretch fabric.









## 1097 - Boa Vista



Composition fabric: 78% polyester, 22% elastane. Special qualities: Stretch fabric.

## 1210 - Nauru



Composition fabric:80% polyester, 20% elastane. Special qualities: Stretch fabric.



1096 - Mabul





Composition fabric: 78% polyester, 22% elastane. Special qualities: Stretch fabric.















# THE KID DESIGN IS DIFFERENT THAN ADULT ONE



1208-B - Palma Canaria





Composition fabric: 100% Polyester. Special qualities: Stretch fabric, water repellent.

\*\* Adult's item on previous page and page 37

















## 1008 - Caicos





















Composition fabric: 100% Polyester. Special qualities: Stretch fabric, water repellent.

\*\* Kids design is different than adult's one. It can be checked on the next page





## THE KID DESIGN IS DIFFERENT THAN ADULT ONE



1208-B - Palma Canaria





Composition fabric: 100% Polyester. Special qualities: Stretch fabric, water repellent.

\*\* Adult's item on previous page and page 15















Composition fabric: 100% polyester. Special qualities: Made with recycled plastic bottles, Water repellent. Peach fini