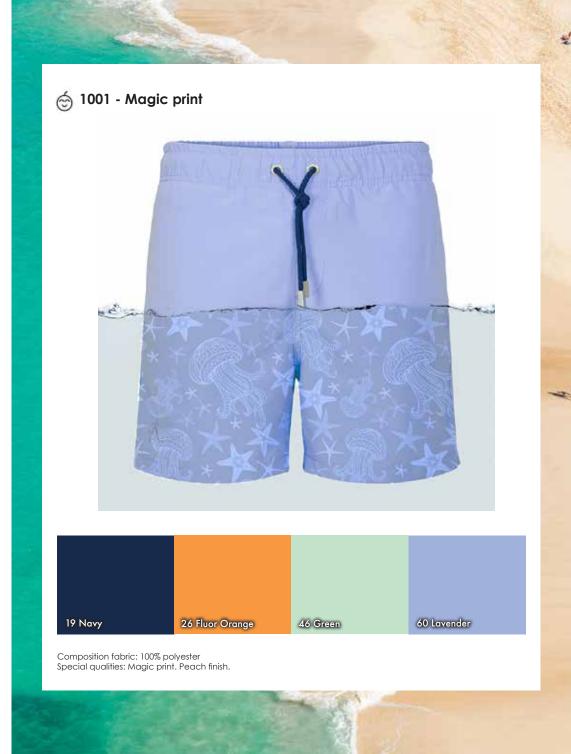

the skin when wet.

Magic print When dry is a solid colour swim short but

when wet a print appears.

We also use fabric made 100% from plastic Recycled fabric

recycled bottles.

Water repellent Fabric with a treatment that doesn't absorb