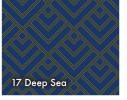

e fabric made 100% from plastic Recycled fabric

recycled bottles.

Water repellent Fabric with a treatment that doesn't absorb

the water. The swim short gets quickly dry af-

ter getting out of the water.

Peach finish A treatment to the fabric that makes it very

soft to the touch.



This icon indicates there are kids sizes available.















1095 - Tiga





Composition fabric: 78% polyester, 22% elastane. Special qualities: Stretch fabric.

1209 - Moreton





Composition fabric: 80% polyester, 20% elastane. Special qualities: Stretch fabric.









## 1097 - Boa Vista



Composition fabric: 78% polyester, 22% elastane. Special qualities: Stretch fabric.

## 1210 - Nauru



Composition fabric:80% polyester, 20% elastane. Special qualities: Stretch fabric.



1096 - Mabul





Composition fabric: 78% polyester, 22% elastane. Special qualities: Stretch fabric.















# THE KID DESIGN IS DIFFERENT THAN ADULT ONE



1208-B - Palma Canaria





Composition fabric: 100% Polyester. Special qualities: Stretch fabric, water repellent.

\*\* Adult's item on previous page and page 37

















## 1008 - Caicos





















Composition fabric: 100% Polyester. Special qualities: Stretch fabric, water repellent.

\*\* Kids design is different than adult's one. It can be checked on the next page





## THE KID DESIGN IS DIFFERENT THAN ADULT ONE



1208-B - Palma Canaria





Composition fabric: 100% Polyester. Special qualities: Stretch fabric, water repellent.

\*\* Adult's item on previous page and page 15















Composition fabric: 100% po