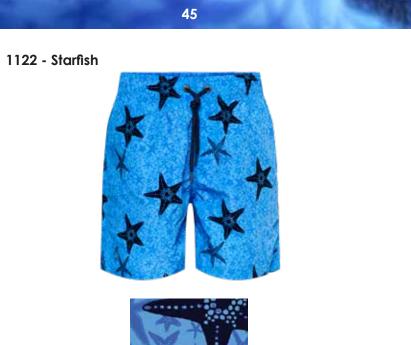

tch fabric.



1096 - Mabul





Composition fabric: 78% polyester, 22% elastane. Special qualities: Stretch fabric.















# THE KID DESIGN IS DIFFERENT THAN ADULT ONE



1208-B - Palma Canaria





Composition fabric: 100% Polyester. Special qualities: Stretch fabric, water repellent.

\*\* Adult's item on previous page and page 37

















## 1008 - Caicos





















Composition fabric: 100% Polyester. Special qualities: Stretch fabric, water repellent.

\*\* Kids design is different than adult's one. It can be checked on the next page





## THE KID DESIGN IS DIFFERENT THAN ADULT ONE



1208-B - Palma Canaria





Composition fabric: 100% Polyester. Special qualities: Stretch fabric, water repellent.

\*\* Adult's item on previous page and page 15















Composition fabric: 100% polyester. Special qualities: Made with recycled plastic bottles, Water repellent. Peach finish. Light fabric. Velvet pattern.

13 Cornflower











## 9009 - Isla Morada





Composition fabric: 97% cotton 3% spandex. Special qualities: Stretch and light fabric.

51

## 9008 - South beach





Composition fabric: 97% cotton 3% spandex. Special qualities: Stretch and light fabric.









#### **HEADQUARTERS:**

PACIFIC TRADING AND CREATIONS | Professor Lorentzweg 18 | 5144 NP Waalwijk | The Netherlands | sales@ramatuelle.eu

#### RAMATUELLE NETHERLANDS:

HANK SNEL | Lisserdijk 48 | 2158 LV Buitenkaag | telephone: +31 252 545057 | hank@ramatuelle.eu

#### RAMATUELLE GERMANY:

PACIFIC FASHION CREW | Birgit Stötzner | Degerfeldstrasse 48 | DE-72461 Albstadt