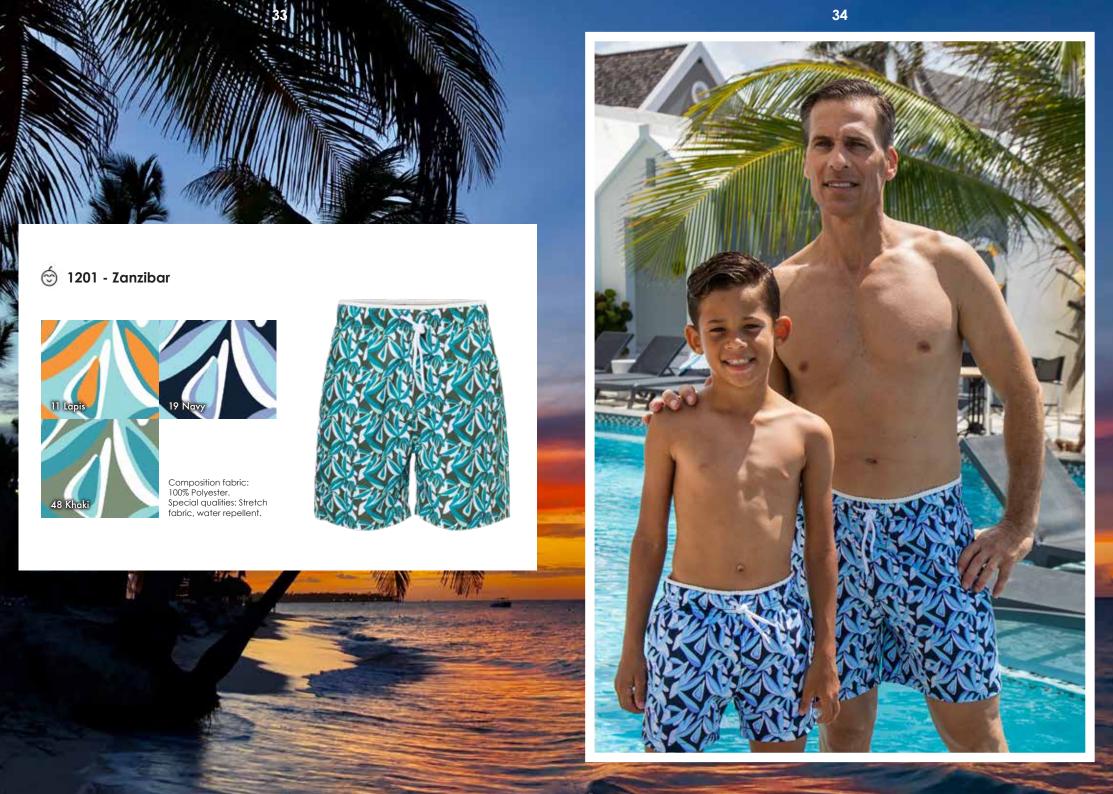

1095 - Tiga





Composition fabric: 78% polyester, 22% elastane. Special qualities: Stretch fabric.

1209 - Moreton





Composition fabric: 80% polyester, 20% elastane. Special qualities: Stretch fabric.









## 1097 - Boa Vista



Composition fabric: 78% polyester, 22% elastane. Special qualities: Stretch fabric.

## 1210 - Nauru



Composition fabric:80% polyester, 20% elastane. Special qualities: Stretch fabric.



1096 - Mabul





Composition fabric: 78% polyester, 22% elastane. Special qualities: Stretch fabric.















# THE KID DESIGN IS DIFFERENT THAN ADULT ONE



1208-B - Palma Canaria





Composition fabric: 100% Polyester. Special qualities: Stretch fabric, water repellent.

\*\* Adult's item on previous page and page 37

















## 1008 - Caicos





















Composition fabric: 100% Polyester. Special qualities: Stretch fabric, water repellent.

\*\* Kids design is different than adult's one. It can be checked on the next page





## THE KID DESIGN IS DIFFERENT THAN ADULT ONE



1208-B - Palma Canaria





Composition fabric: 100% Polyester. Special qualities: Stretch fabric, water repellent.

\*\* Adult's item on previous page and page 15















Composition fabric: 100% polyester. Special qualities: Made with recycled plastic bottles, Water repellent. Peach finish. Light fabric. Velvet pattern.

13 Cornflower











## 9009 - Isla Morada





Composition fabric: 97% cotton 3% spandex. Special qualities: Stretch and light fabric.

51

## 9008 - South beach





Composition fabric: 97% cotton 3% spandex. Special quali