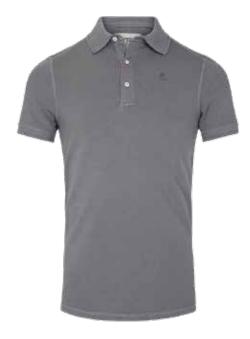

s page and page 37

















## 1008 - Caicos





















Composition fabric: 100% Polyester. Special qualities: Stretch fabric, water repellent.

\*\* Kids design is different than adult's one. It can be checked on the next page





## THE KID DESIGN IS DIFFERENT THAN ADULT ONE



1208-B - Palma Canaria





Composition fabric: 100% Polyester. Special qualities: Stretch fabric, water repellent.

\*\* Adult's item on previous page and page 15















Composition fabric: 100% polyester. Special qualities: Made with recycled plastic bottles, Water repellent. Peach finish. Light fabric. Velvet pattern.

13 Cornflower











## 9009 - Isla Morada





Composition fabric: 97% cotton 3% spandex. Special qualities: Stretch and light fabric.

51

## 9008 - South beach





Composition fabric: 97% cotton 3% spandex. Special qualities: Stretch and light fabric.









#### **HEADQUARTERS:**

PACIFIC TRADING AND CREATIONS | Professor Lorentzweg 18 | 5144 NP Waalwijk | The Netherlands | sales@ramatuelle.eu

#### RAMATUELLE NETHERLANDS:

HANK SNEL | Lisserdijk 48 | 2158 LV Buitenkaag | telephone: +31 252 545057 | hank@ramatuelle.eu

#### RAMATUELLE GERMANY:

PACIFIC FASHION CREW | Birgit Stötzner | Degerfeldstrasse 48 | DE-72461 Albstadt Germany | +49 17642608823 | bs.tpfc@gmx.eu

#### RAMATUELLE FRANCE:

ADR DISTRIBUTION | Denis Robert | Esc du Berouard 8 | FR-06130 Grasse | France | +33 612917737 | deniswilliamrobert@gmail.com

#### RAMATUELLE POLAND:

Grzegorz Zalewski, Klodzka 9/7 | 57 - 200 Zabkowice | Slaski | Polska | +48 717156172 | +31 621257560 |