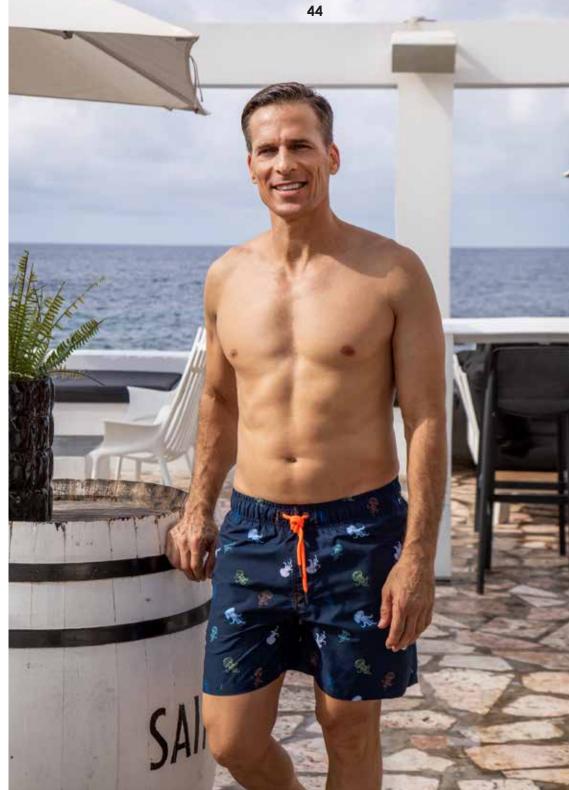

Composition fabric: 100% polyester. Special qualities: Made with recycled plastic bottles, Water repellent. Peach finish. Light fabric. Velvet pattern.

13 Cornflower