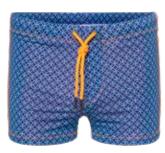

## 1210 - Nauru

Composition fabric:80% polyester, 20% elastane. Special qualities: Stretch fabric.

1096 - Mabul

Composition fabric: 78% polyester, 22% elastane. Special qualities: Stretch fabric.