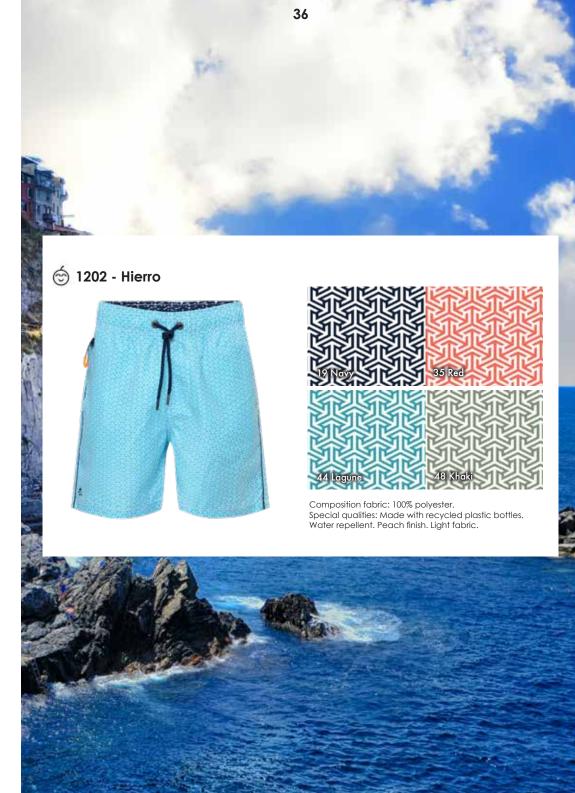

95 - Tiga





Composition fabric: 78% polyester, 22% elastane. Special qualities: Stretch fabric.

1209 - Moreton





Composition fabric: 80% polyester, 20% elastane. Special qualities: Stretch fabric.









## 1097 - Boa Vista



Composition fabric: 78% polyester, 22% elastane. Special qualities: Stretch fabric.

## 1210 - Nauru



Composition fabric:80% polyester, 20% elastane. Special qualities: Stretch fabric.



1096 - Mabul





Composition fabric: 78% polyester, 22% elastane. Special qualities: Stretch fabric.















# THE KID DESIGN IS DIFFERENT THAN ADULT ONE



1208-B - Palma Canaria





Composition fabric: 100% Polyester. Special qualities: Stretch fabric, water repellent.

\*\* Adult's item on previous page and page 37

















## 1008 - Caicos





















Composition fabric: 100% Polyester. Special qualities: Stretch fabric, water repellent.

\*\* Kids design is different than adult's one. It can be checked on the next page





## THE KID DESIGN IS DIFFERENT THAN ADULT ONE



1208-B - Palma Canaria





Composition fabric: 100% Polyester. Special qualities: Stretch fabric, water repellent.

\*\* Adult's item on previous page and page 15















Composition fabric: 100% polyester. Special qualities: Made with recycled plastic bottles, Water repellent. Peach finish. Light fabric. Velvet pattern.

13 Cornflower











## 9009 - Isla Morada





Composition fabric: 97% cotton 3% spandex. Special qualities: Stretch and light fabric.

51

## 9008 - South beach





Composition fabric: 97% cotton 3% spandex. Special qualities