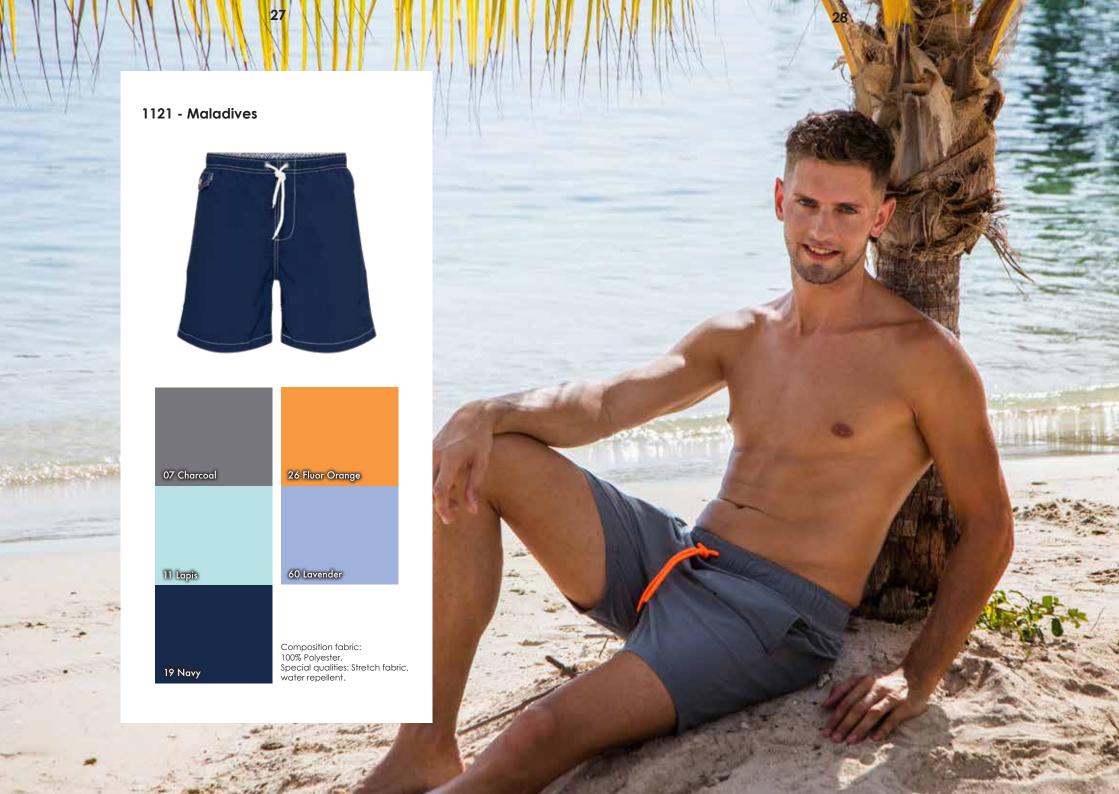

s available.















1095 - Tiga





Composition fabric: 78% polyester, 22% elastane. Special qualities: Stretch fabric.

1209 - Moreton





Composition fabric: 80% polyester, 20% elastane. Special qualities: Stretch fabric.









## 1097 - Boa Vista



Composition fabric: 78% polyester, 22% elastane. Special qualities: Stretch fabric.

## 1210 - Nauru



Composition fabric:80% polyester, 20% elastane. Special qualities: Stretch fabric.



1096 - Mabul





Composition fabric: 78% polyester, 22% elastane. Special qualities: Stretch fabric.















# THE KID DESIGN IS DIFFERENT THAN ADULT ONE



1208-B - Palma Canaria





Composition fabric: 100% Polyester. Special qualities: Stretch fabric, water repellent.

\*\* Adult's item on previous page and page 37

















## 1008 - Caicos





















Composition fabric: 100% Polyester. Special qualities: Stretch fabric, water repellent.

\*\* Kids design is different than adult's one. It can be checked on the next page





## THE KID DESIGN IS DIFFERENT THAN ADULT ONE



1208-B - Palma Canaria





Composition fabric: 100% Polyester. Special qualities: Stretch fabric, water repellent.

\*\* Adult's item on previous page and page 15















Composition fabric: 100% polyester. Special qualities: Made with recycled plastic bottles, Water repellent. Peach finish. Light fabric. Velvet pattern.

13 Cornflower











## 9009 - Isla Morada





Composition fabric: 97% cotton 3% spandex. Special qualities: Stretch and light fabric.

51

## 9008 - South beach





Composition fabric: 97% cotton