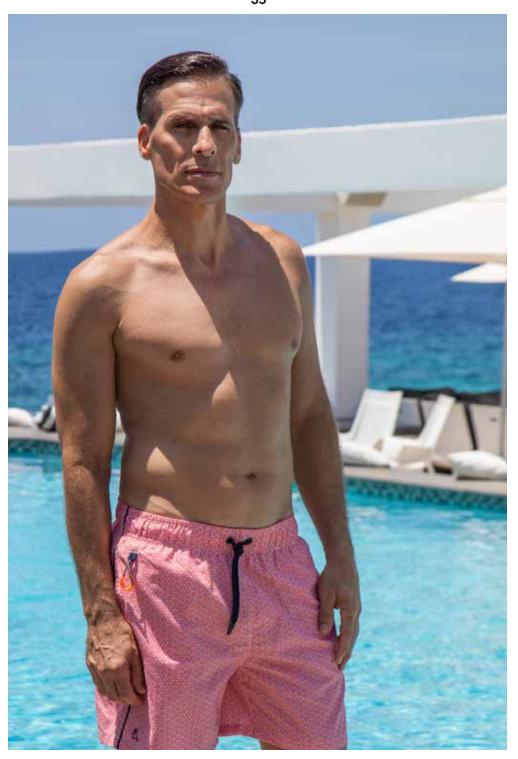

3-10 Tight fit

11-22 Short fit

23-46 Classic fit

47-54 Resort wear

Characteristics of some of our swim shorts:

Stretch Stretch type of fabric to maximise comfort.

Seersucker Type of fabric with small ondulations that keeps the garnment away from sticking to