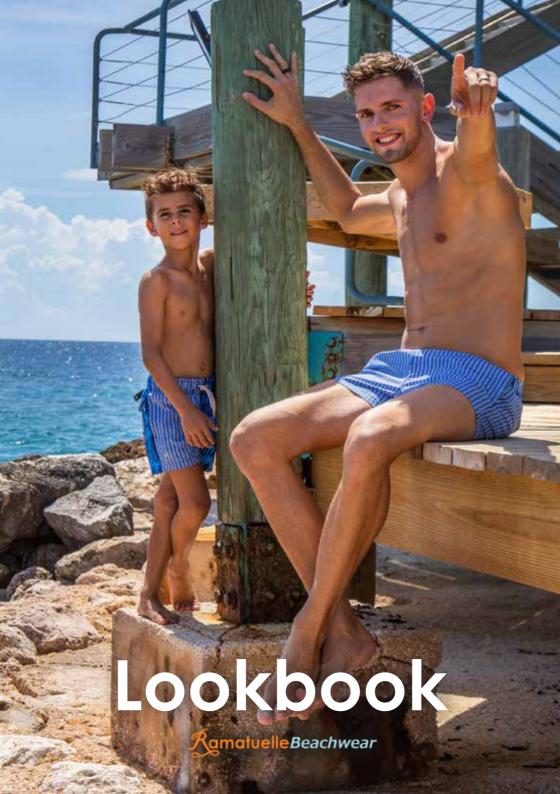

3-10 Tight fit

11-22 Short fit

23-46 Classic fit

47-54 Resort wear

Characteristics of some of our swim shorts:

Stretch Stretch type of fabric to maximise comfort.

Seersucker Type of fabric with small ondulations that keeps the garnment away from sticking to