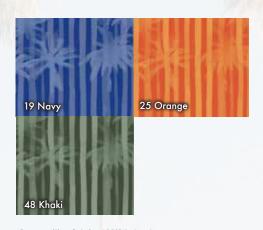

Composition fabric: 100% polyester. Special qualities: Made with recycled plastic bottles, Water repellent. Peach finish. Light fabric. Velvet pattern.

13 Cornflower