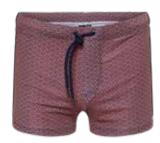

1095 - Tiga

Composition fabric: 78% polyester, 22% elastane. Special qualities: Stretch fabric.

1209 - Moreton

Composition fabric: 80% polyester, 20% elastane. Special qualities: Stretch fabric.