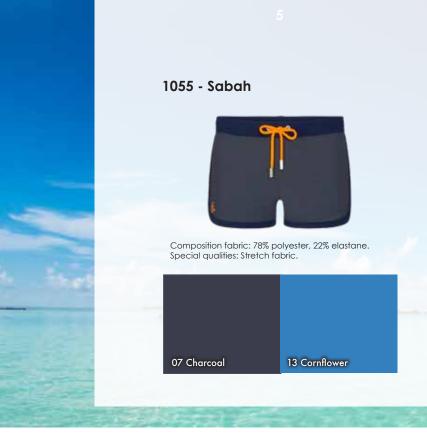

1095 - Tiga

Composition fabric: 78% polyester, 22% elastane. Special qualities: Stretch fabric.

1209 - Moreton

Composition fabric: 80% polyester, 20% elastane. Special qualities: Stretch fabric.

## 1097 - Boa Vista

Composition fabric: 78% polyester, 22% elastane. Special qualities: Stretch fabric.

## 1210 - Nauru

Composition fabric:80% polyester, 20% elastane. Special qualities: Stretch fabric.

1096 - Mabul

Composition fabric: 78% polyester, 22% elastane. Special qualities: Stretch fabric.