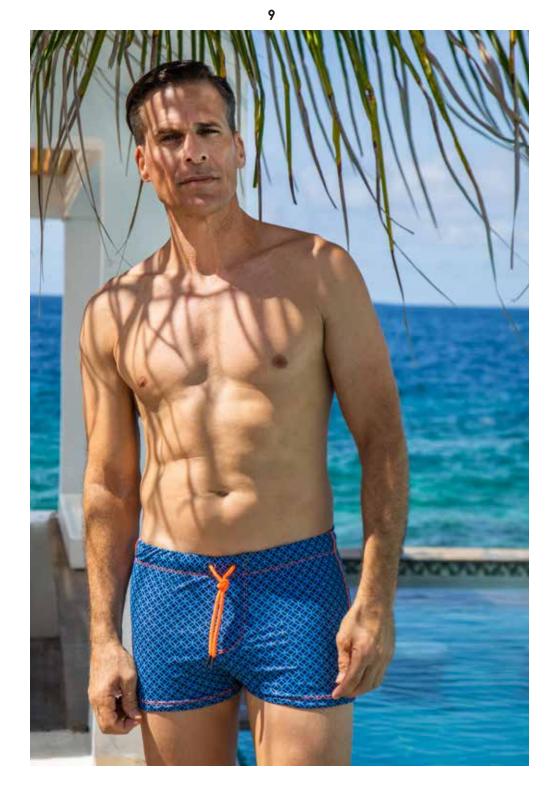

## 1210 - Nauru

Composition fabric:80% polyester, 20% elastane. Special qualities: Stretch fabric.

1096 - Mabul

Composition fabric: 78% polyester, 22% elastane. Special qualities: Stretch fabric.