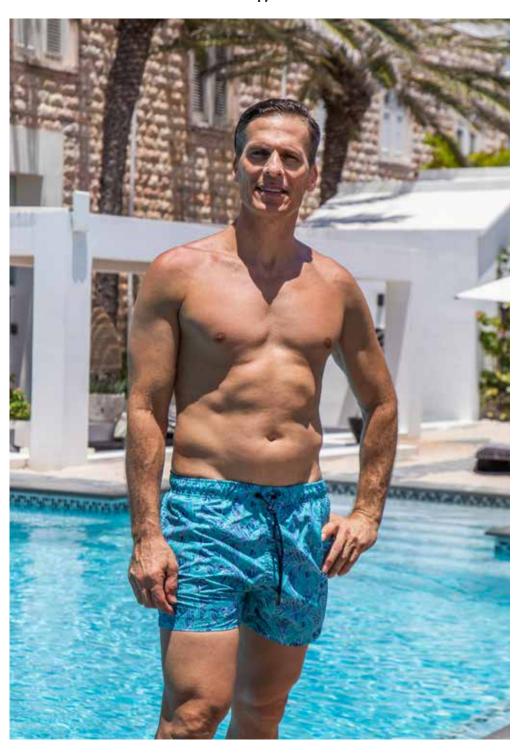

Composition fabric: 100% polyester. Special qualities: Made with recycled plastic bottles, Water repellent. Peach finish. Light fabric. Velvet pattern.

13 Cornflower