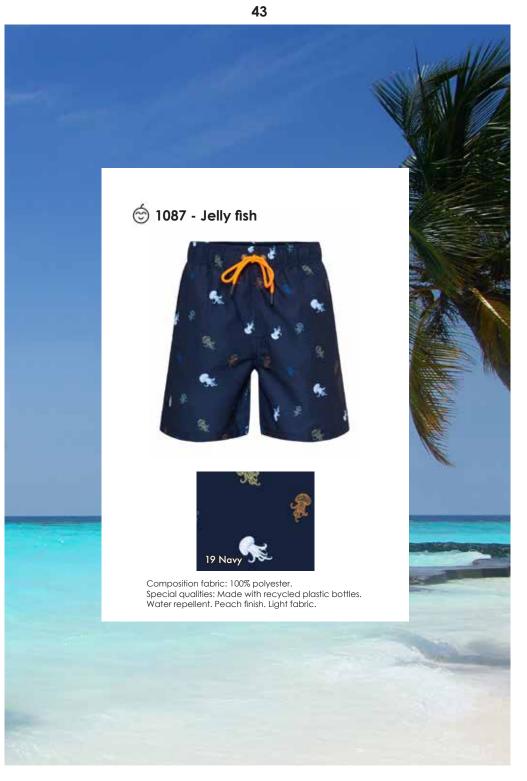

Composition fabric: 100% polyester. Special qualities: Made with recycled plastic bottles, Water repellent. Peach finish. Light fabric. Velvet pattern.

13 Cornflower