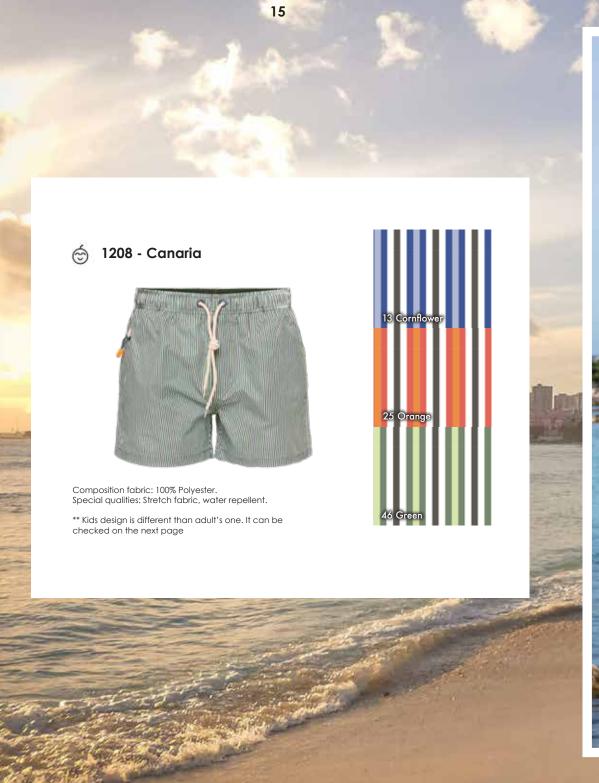

# THE KID DESIGN IS DIFFERENT THAN ADULT ONE

1208-B - Palma Canaria

Composition fabric: 100% Polyester. Special qualities: Stretch fabric, water repellent.

\*\* Adult's item on previous page and page 37

## THE KID DESIGN IS DIFFERENT THAN ADULT ONE

1208-B - Palma Canaria

Composition fabric: 100% Polyester. Special qualities: Stretch fabric, water repellent.

\*\* Adult's item on previous page and page 15