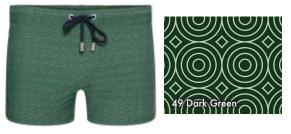

Seersucker Type of fabric with small ondulations that keeps the garnment away from sticking to

the skin when wet.

Magic print When dry is a solid colour swim short but

when wet a print appears.

We also use fabric made 100% from plastic Recycled fabric

recycled bottles.

Water repellent Fabric with a treatment that doesn't absorb

the water. The swim short gets quickly dry af-

ter getting out of the water.

Peach finish A treatment to the fabric that makes it very

soft to the touch.



This icon indicates there are kids sizes available.















1095 - Tiga





Composition fabric: 78% polyester, 22% elastane. Special qualities: Stretch fabric.

1209 - Moreton





Composition fabric: 80% polyester, 20% elastane. Special qualities: Stretch fabric.









## 1097 - Boa Vista



Composition fabric: 78% polyester, 22% elastane. Special qualities: Stretch fabric.

## 1210 - Nauru



Composition fabric:80% polyester, 20% elastane. Special qualities: Stretch fabric.



1096 - Mabul





Composition fabric: 78% polyester, 22% elastane. Special qualities: Stretch fabric.















# THE KID DESIGN IS DIFFERENT THAN ADULT ONE



1208-B - Palma Canaria





Composition fabric: 100% Polyester. Special qualities: Stretch fabric, water repellent.

\*\* Adult's item on previous page and page 37

















## 1008 - Caicos





















Composition fabric: 100% Polyester. Special qualities: Stretch fabric, water repellent.

\*\* Kids design is different than adult's one. It can be checked on the next page





## THE KID DESIGN IS DIFFERENT THAN ADULT ONE