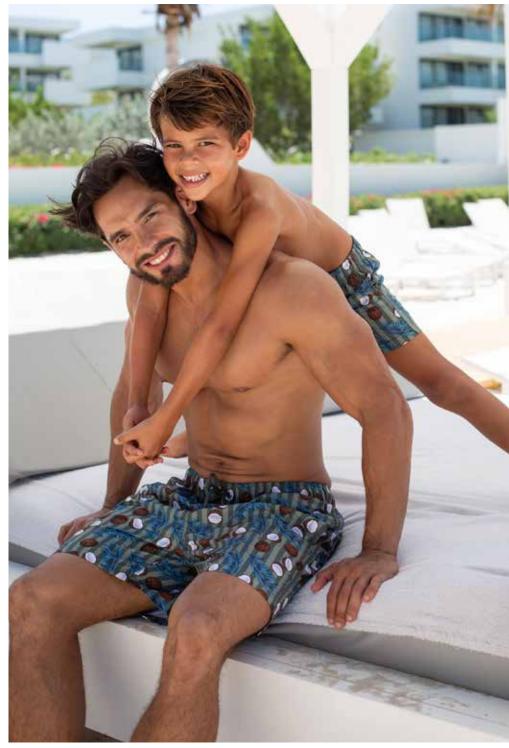

Composition fabric: 100% polyester. Special qualities: Made with recycled plastic bottles, Water repellent. Peach finish. Light fabric. Velvet pattern.

13 Cornflower