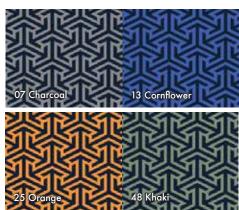

Composition fabric: 100% polyester. Special qualities: Made with recycled plastic bottles, Water repellent. Peach finish. Light fabric. Velvet pattern.

13 Cornflower