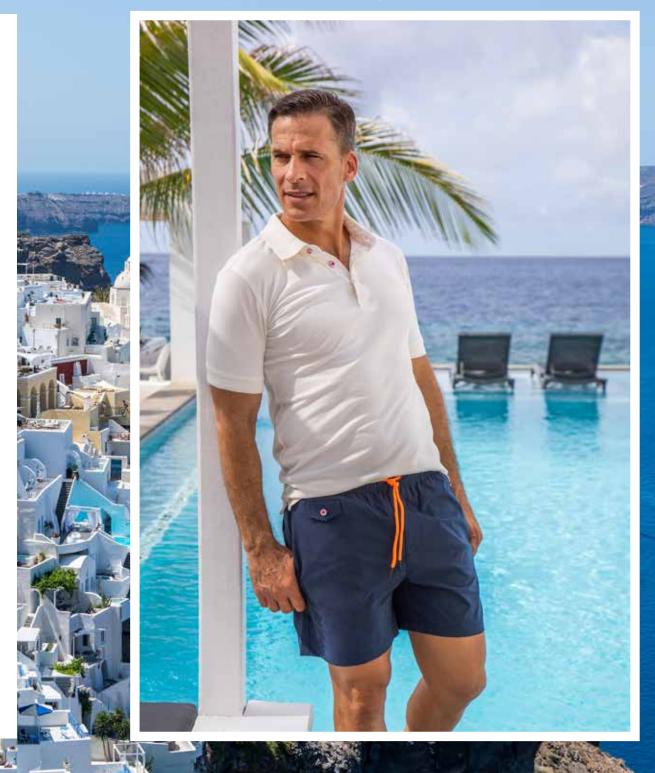

3-10 Tight fit

11-22 Short fit

23-46 Classic fit

47-54 Resort wear

Characteristics of some of our swim shorts:

Stretch Stretch type of fabric to maximise comfort.

Seersucker Type of fabric with small ondulations that keeps the garnment away from sticking to