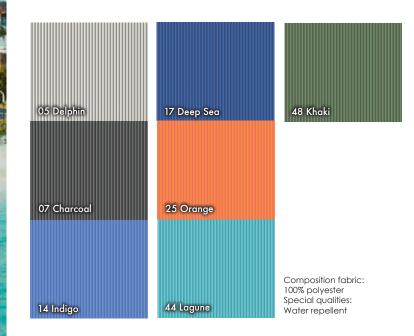

1095 - Tiga





Composition fabric: 78% polyester, 22% elastane. Special qualities: Stretch fabric.

1209 - Moreton





Composition fabric: 80% polyester, 20% elastane. Special qualities: Stretch fabric.









## 1097 - Boa Vista



Composition fabric: 78% polyester, 22% elastane. Special qualities: Stretch fabric.

## 1210 - Nauru



Composition fabric:80% polyester, 20% elastane. Special qualities: Stretch fabric.



1096 - Mabul





Composition fabric: 78% polyester, 22% elastane. Special qualities: Stretch fabric.















# THE KID DESIGN IS DIFFERENT THAN ADULT ONE



1208-B - Palma Canaria





Composition fabric: 100% Polyester. Special qualities: Stretch fabric, water repellent.

\*\* Adult's item on previous page and page 37

















## 1008 - Caicos





















Composition fabric: 100% Polyester. Special qualities: Stretch fabric, water repellent.

\*\* Kids design is different than adult's one. It can be checked on the next page





## THE KID DESIGN IS DIFFERENT THAN ADULT ONE



1208-B - Palma Canaria





Composition fabric: 100% Polyester. Special qualities: Stretch fabric, water repellent.

\*\* Adult's item on previous page and page 15















Composition fabric: 100% polyester. Special qualities: Made with recycled plastic bottles, Water repellent. Peach finish. Light fabric. Velvet pattern.

13 Cornflower











## 9009 - Isla Morada





Composition fabric: 97% cotton 3% spandex. Special qualities: Stretch and light fabric.

51

## 9008 - South beach





Composition fabric: 97% cotton 3% spandex. Special q