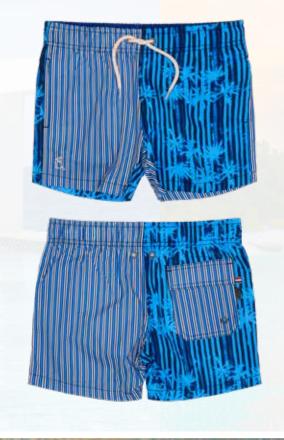

## 1008 - Caicos

Composition fabric: 100% Polyester. Special qualities: Stretch fabric, water repellent.

\*\* Kids design is different than adult's one. It can be checked on the next page