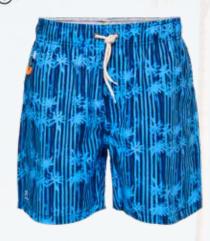

iga





Composition fabric: 78% polyester, 22% elastane. Special qualities: Stretch fabric.

1209 - Moreton





Composition fabric: 80% polyester, 20% elastane. Special qualities: Stretch fabric.









## 1097 - Boa Vista



Composition fabric: 78% polyester, 22% elastane. Special qualities: Stretch fabric.

## 1210 - Nauru



Composition fabric:80% polyester, 20% elastane. Special qualities: Stretch fabric.



1096 - Mabul





Composition fabric: 78% polyester, 22% elastane. Special qualities: Stretch fabric.















# THE KID DESIGN IS DIFFERENT THAN ADULT ONE



1208-B - Palma Canaria





Composition fabric: 100% Polyester. Special qualities: Stretch fabric, water repellent.

\*\* Adult's item on previous page and page 37

















## 1008 - Caicos





















Composition fabric: 100% Polyester. Special qualities: Stretch fabric, water repellent.

\*\* Kids design is different than adult's one. It can be checked on the next page





## THE KID DESIGN IS DIFFERENT THAN ADULT ONE



1208-B - Palma Canaria





Composition fabric: 100% Polyester. Special qualities: Stretch fabric, water repellent.

\*\* Adult's item on previous page and page 15















Composition fabric: 100% polyester. Special qualities: Made with recycled plastic bottles, Water repellent. Peach finish. Light fabric. Velvet pattern.

13 Cornflower











## 9009 - Isla Morada





Composition fabric: 97% cotton 3% spandex. Special qualities: Stretch and light fabric.

51

## 9008 - South beach





Composition fabric: 97% cotton 3% spandex. Special qualities: Stre