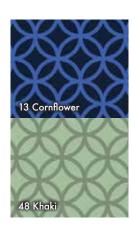

Composition fabric: 100% polyester. Special qualities: Made with recycled plastic bottles, Water repellent. Peach finish. Light fabric. Velvet pattern.

13 Cornflower