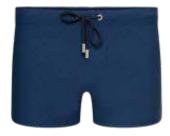

use fabric made 100% from plastic Recycled fabric

recycled bottles.

Water repellent Fabric with a treatment that doesn't absorb

the water. The swim short gets quickly dry af-

ter getting out of the water.

Peach finish A treatment to the fabric that makes it very

soft to the touch.



This icon indicates there are kids sizes available.















1095 - Tiga





Composition fabric: 78% polyester, 22% elastane. Special qualities: Stretch fabric.

1209 - Moreton





Composition fabric: 80% polyester, 20% elastane. Special qualities: Stretch fabric.









## 1097 - Boa Vista



Composition fabric: 78% polyester, 22% elastane. Special qualities: Stretch fabric.

## 1210 - Nauru



Composition fabric:80% polyester, 20% elastane. Special qualities: Stretch fabric.



1096 - Mabul





Composition fabric: 78% polyester, 22% elastane. Special qualities: Stretch fabric.















# THE KID DESIGN IS DIFFERENT THAN ADULT ONE



1208-B - Palma Canaria





Composition fabric: 100% Polyester. Special qualities: Stretch fabric, water repellent.

\*\* Adult's item on previous page and page 37

















## 1008 - Caicos





















Composition fabric: 100% Polyester. Special qualities: Stretch fabric, water repellent.

\*\* Kids design is different than adult's one. It can be checked on the next page





## THE KID DESIGN IS DIFFERENT THAN ADULT ONE



1208-B - Palma Canaria





Composition fabric: 100% Polyester. Special qualities: Stretch fabric, water repellent.

\*\* Adult's item on previous page and page 15















Composition fabric: 100%