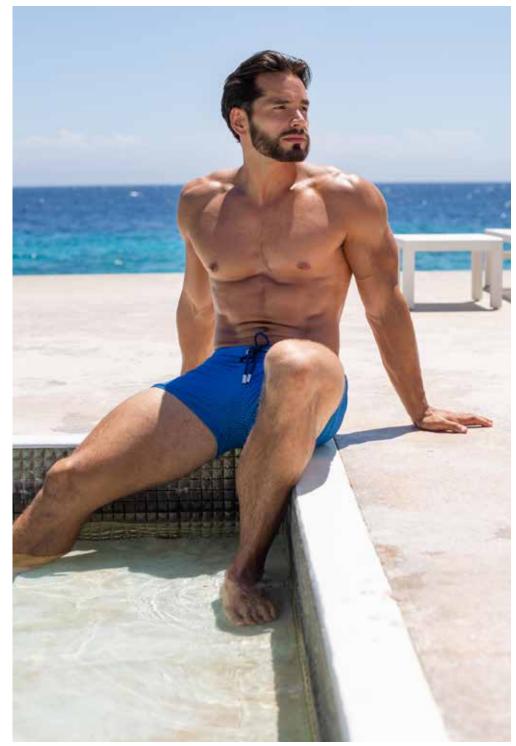

bric to maximise comfort.

Seersucker Type of fabric with small ondulations that keeps the garnment away from sticking to

the skin when wet.

Magic print When dry is a solid colour swim short but

when wet a print appears.

We also use fabric made 100% from plastic Recycled fabric

recycled bottles.

Water repellent Fabric with a treatment that doesn't absorb

the water. The swim short gets quickly dry af-

ter getting out of the water.

Peach finish A treatment to the fabric that makes it very

soft to the touch.



This icon indicates there are kids sizes available.















1095 - Tiga





Composition fabric: 78% polyester, 22% elastane. Special qualities: Stretch fabric.

1209 - Moreton





Composition fabric: 80% polyester, 20% elastane. Special qualities: Stretch fabric.









## 1097 - Boa Vista



Composition fabric: 78% polyester, 22% elastane. Special qualities: Stretch fabric.

## 1210 - Nauru



Composition fabric:80% polyester, 20% elastane. Special qualities: Stretch fabric.



1096 - Mabul





Composition fabric: 78% polyester, 22% elastane. Special qualities: Stretch fabric.















# THE KID DESIGN IS DIFFERENT THAN ADULT ONE



1208-B - Palma Canaria





Composition fabric: 100% Polyester. Special qualities: Stretch fabric, water repellent.

\*\* Adult's item on previous page and page 37

















## 1008 - Caicos





















Composition fabric: 100% Polyester. Special qualities: Stretch fabric, water repellent.

\*\* Kids design is different than adult's one. It can be checked on the next page





## THE KID DESIGN IS