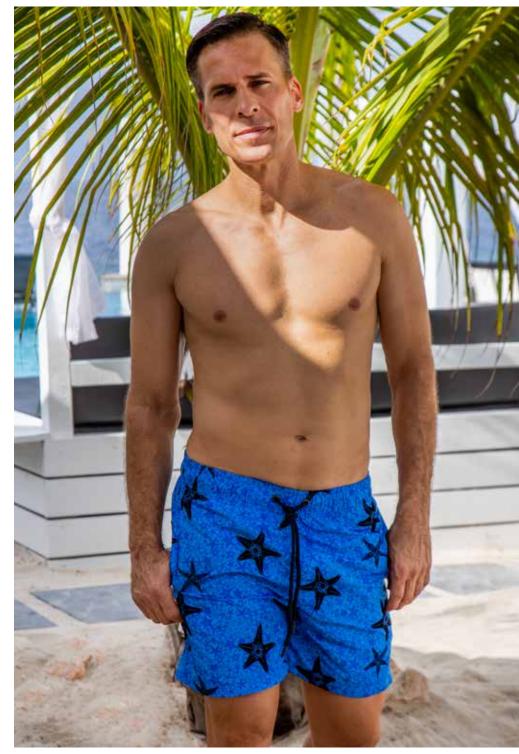

## 9009 - Isla Morada

Composition fabric: 97% cotton 3% spandex. Special qualities: Stretch and light fabric.

51