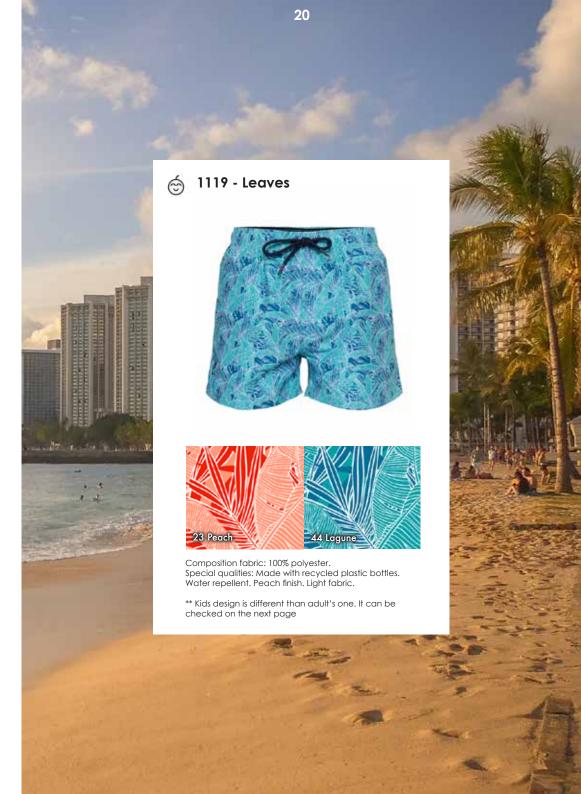

Composition fabric: 100% polyester. Special qualities: Made with recycled plastic bottles, Water repellent. Peach finish. Light fabric. Velvet pattern.

13 Cornflower