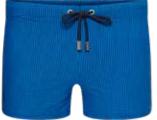

3-10 Tight fit

11-22 Short fit

23-46 Classic fit

47-54 Resort wear

Characteristics of some of our swim shorts:

Stretch Stretch type of fabric to maximise comfort.

Seersucker Type of fabric with small ondulations that keeps the garnment away from sticking to

the skin when wet.

Magic print When dry is a solid colour swim short but

when wet a print appears.

We also use fabric made 100% from plastic Recycled fabric

recycled bottles.

Water repellent Fabric with a treatment that doesn't absorb

the water. The swim short gets quickly dry af-

ter getting out of the water.

Peach finish A treatment to the fabric that makes it very

soft to the touch.



This icon indicates there are kids sizes available.















1095 - Tiga





Composition fabric: 78% polyester, 22% elastane. Special qualities: Stretch fabric.

1209 - Moreton





Composition fabric: 80% polyester, 20% elastane. Special qualities: Stretch fabric.









## 1097 - Boa Vista



Composition fabric: 78% polyester, 22% elastane. Special qualities: Stretch fabric.

## 1210 - Nauru



Composition fabric:80% polyester, 20% elastane. Special qualities: Stretch fabric.



1096 - Mabul





Composition fabric: 78% polyester, 22% elastane. Special qualities: Stretch fabric.















# THE KID DESIGN IS DIFFERENT THAN ADULT ONE



1208-B - Palma Canaria





Composition fabric: 100% Polyester. Special qualities: Stretch fabric, water repellent.

\*\* Adult's item on previous page and page 37

















## 1008 - Caicos





















C