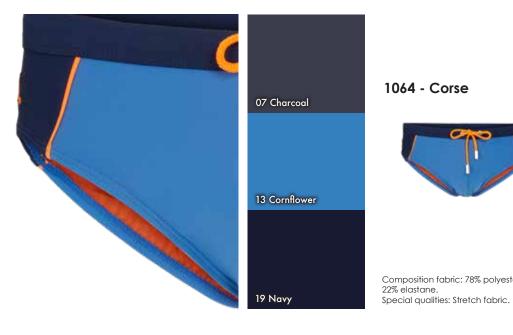

3-10 Tight fit

11-22 Short fit

23-46 Classic fit

47-54 Resort wear

Characteristics of some of our swim shorts:

Stretch Stretch type of fabric to maximise comfort.

Seersucker Type of fabric with small ondulations that keeps the garnment away from sticking to

the skin when wet.

Magic print When dry is a solid colour swim short but

when wet a print appears.

We also use fabric made 100% from plastic Recycled fabric

recycled bottles.

Water repellent Fabric with a treatment that doesn't absorb

the water. The swim short gets quickly dry af-

ter getting out of the water.

Peach finish A treatment to the fabric that makes it very

soft to the touch.



This icon indicates there are kids sizes available.















1095 - Tiga





Composition fabric: 78% polyester, 22% elastane. Special qualities: Stretch fabric.

1209 - Moreton





Composition fabric: 80% polyester, 20% elastane. Special qualities: Stretch fabric.









## 1097 - Boa Vista



Composition fabric: 78% polyester, 22% elastane. Special qualities: Stretch fabric.

## 1210 - Nauru



Composition fabric:80% polyester, 20% elastane. Special qualities: Stretch fabric.



1096 - Mabul





Composition fabric: 78% polyester, 22% elastane. Special qualities: Stretch fabric.















# THE KID DESIGN IS DIFFERENT THAN ADULT ONE



1208-B - Palma Canaria





Composition fabric: 100% Polyester. Special qualities: Stretch fabric, water repellent.

\*\* Adult's item on previous page and page 37

















## 1008 - Caicos