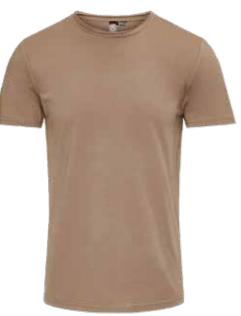

Composition fabric: 100% Polyester. Special qualities: Stretch fabric, water repellent.

\*\* Adult's item on previous page and page 37

















## 1008 - Caicos





















Composition fabric: 100% Polyester. Special qualities: Stretch fabric, water repellent.

\*\* Kids design is different than adult's one. It can be checked on the next page





## THE KID DESIGN IS DIFFERENT THAN ADULT ONE



1208-B - Palma Canaria





Composition fabric: 100% Polyester. Special qualities: Stretch fabric, water repellent.

\*\* Adult's item on previous page and page 15















Composition fabric: 100% polyester. Special qualities: Made with recycled plastic bottles, Water repellent. Peach finish. Light fabric. Velvet pattern.

13 Cornflower











## 9009 - Isla Morada





Composition fabric: 97% cotton 3% spandex. Special qualities: Stretch and light fabric.

51

## 9008 - South beach





Composition fabric: 97% cotton 3% spandex. Special qualities: Stretch and light fabric.









#### **HEADQUARTERS:**

PACIFIC TRADING AND CREATIONS | Professor Lorentzweg 18 | 5144 NP Waalwijk | The Netherlands | sales@ramatuelle.eu

#### RAMATUELLE NETHERLANDS:

HANK SNEL | Lisserdijk 48 | 2158 LV Buitenkaag | telephone: +31 252 545057 | hank@ramatuelle.eu

#### RAMATUELLE GERMANY:

PACIFIC FASHION CREW | Birgit Stötzner | Degerfeldstrasse 48 | DE-72461 Albstadt Germany | +49 17642608823 | bs.tpfc@gmx.eu

#### RAMATUELLE FRANCE:

ADR DISTRIBUTION | Denis Robert | Esc du Berouard 8 | FR-06130 Grasse | France | +33 612917737 | deniswilliamrobert@gmail.com

#### RAMA