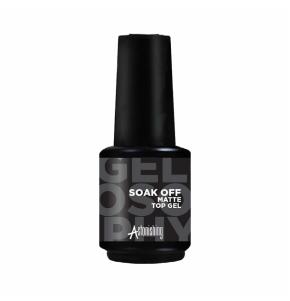

# SOAK OFF MATTE TOP GEL

- Soak Off Top Gel with a dispersion layer
- Soak Off No- Cleanse Top Gel with no dispersion layer
- Soak Off Matte Top Gel with no dispersion layer

Soak Off Top Gels seals both the Gelosophy manicure and nail enhancement service with a brilliant unparalleled shine. All variations, whether Top with dispersion layer, No-Cleanse Top, Gel or Matte Top Gel. These Soak Off Top Gels work only in combination with Gelosophy Soak Off Base Gel and any of the Gelosophy colors. Gelosophy Soak Off Matte Top Gel allows for fashion oriented nail art variations.

#### Features & Benefits

- Easy brush application
- To use with acrylics, gels and Gelosophy
- Highest quality brush that remains flexible without splitting for smoot application
- Perfect grip brush handle for secure brush control
- Perfect viscosity
- Soak Off Top Gel and Soak Off No-Cleanse Top Gel have a mirror finish
- Soak Off Matte Top Gel has an outstanding matte effect