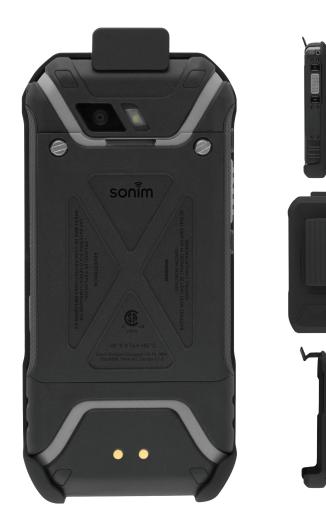

## Sonim Holster with Swivel Clip for XP5s

Sonim's industrial holster was custom designed to support the entire handset while front or back-facing into the holster. The rugged holster securely holds the XP5s handset, which may be easily released via the quick-release latch. The innovative belt-clip rotates 360° and includes a built-in stand to hold the phone while on a desk or table.

## **Features**

- Durable, reliable and lightweight, built to withstand everyday use in high activity environments
- Custom designed with openings for quick access to key control features
- Supports device front and back facing into the holster
- Quick release of the phone
- Flexible yet strong polycarbonate construction
- 360° rotating swivel clip with built-in stand
- Belt clip supports belts up to 1.5"
- Compatible with Sonim XP5s Handset Only
- 1 Year Limited Liability Warranty
- Operating Temperature -20°C ~ +60°C
- Holster with Swivel Clip Dimension 6 x 2.75 x 1.75 inches, Weight 52g
- Packaged Product Dimensions 7 x 4 x 1.7 inches, Weight 97g