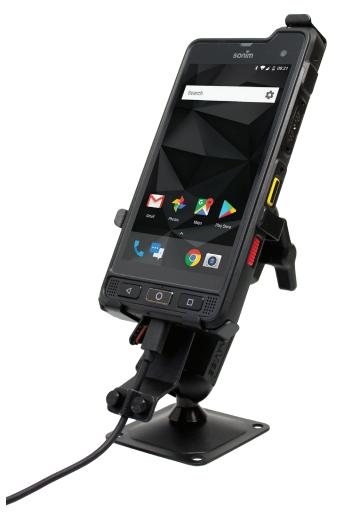

## PanaVise In-vehicle Holder and Mount for XP8

Sonim in-vehicle holder and mount, by PanaVise, is made in the USA of tough metal alloy, designed to meet the ultra-rugged performance standards of the Sonim XP8. The ultra-reliable holder and mount is adjustable to multiple positions, and it includes built-in cable management for charging cables. This is an affordable, reliable and safe in-vehicle solution to support handsfree compliance.

## **Features**

- Rugged metal in-vehicle holder and mount
- Flexible and ergonomic design, with adjustable 6" pedestal mount
- Integrated cable management to easily secure charging cables
- Designed and made in USA
- Optional suction and other mounting posts available from PanaVise
- Compatible with Sonim XP8 handset
- 1 Year Limited Liability Warranty
- Operating Temperature -20C to 65C
- Holder Dimensions 8.5 x 3.5 x 1.5 inches and Weight 143g
- Packaged Product Dimensions
  9 x 7 x 2.5 inches, Weight 585g