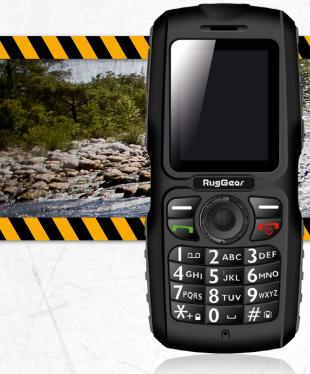

AVAILABLE IN BLA(K

RG100: THE SOLID BASIC MOBILE PHONE FOR OUTDOOR USE. TOUGH, WITH A FUNCTIONAL BASIC EQUIPMENT.

## **OUTDOOR FEATURES**

waterproof: 30 min. up to 2 m, impervious to dust and microparticles

operation range from -20 °C to 60 °C

powerful LED torch

amplified 3 watt loudspeaker with 100 dB

drop-protection, withstands 2 m drops onto concrete,

tested: extreme temperatures, barometic pressure, chemicals and vibration

2.0" (5.08 cm) RugDisplay-Glass, with a resolution of 176 x 220 pixel

## TECHNICAL FEATURES

2G (GSM/GPRS/EDGE)

Bluetooth® 3.0

external memory microSD up to 32 GB

126 x 58 x 23 mm, weight: 165 g

1.3 MP rear camera

MT6260A, internal memory 64 MB ROM and 64 MB RAM

frequencies: Quad band GSM 850/900/1800/

radio, MP3 Player

2400 mAh battery, standby 600 hrs., talktime 2G/3G: 560 min./440 min.

**Dual SIM** 