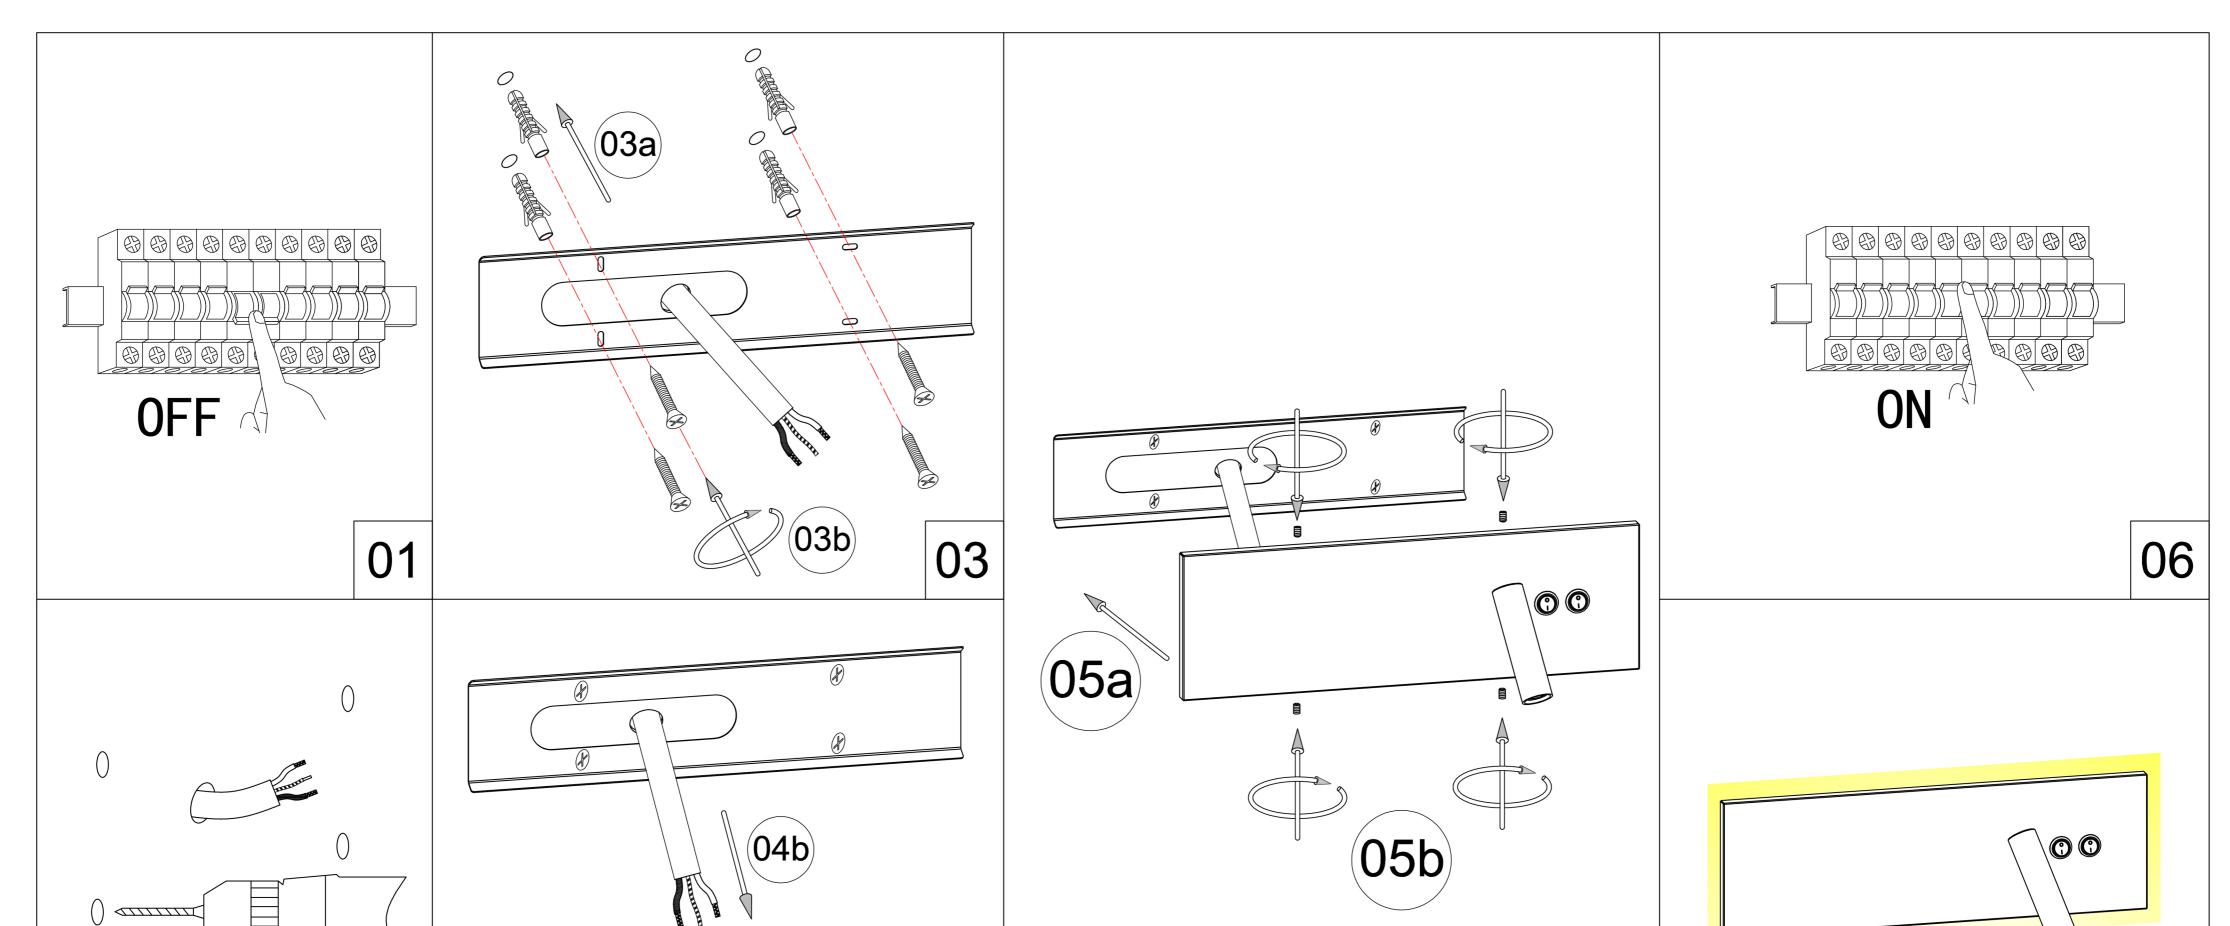

## LIGHTINOVA cora reading LAMP with Night Lighting -manual

01.SWITCH OFF MAIN 02.MAKE HOLE PATTERN 03.INSTALL THE BASE PLATE 04.CONNECT LAMP TO THE MAIN 05.DRIVE IN THE SCREWS UNTILL TIGHT 06.SWITCH ON THE MAIN AND LIGHT ON