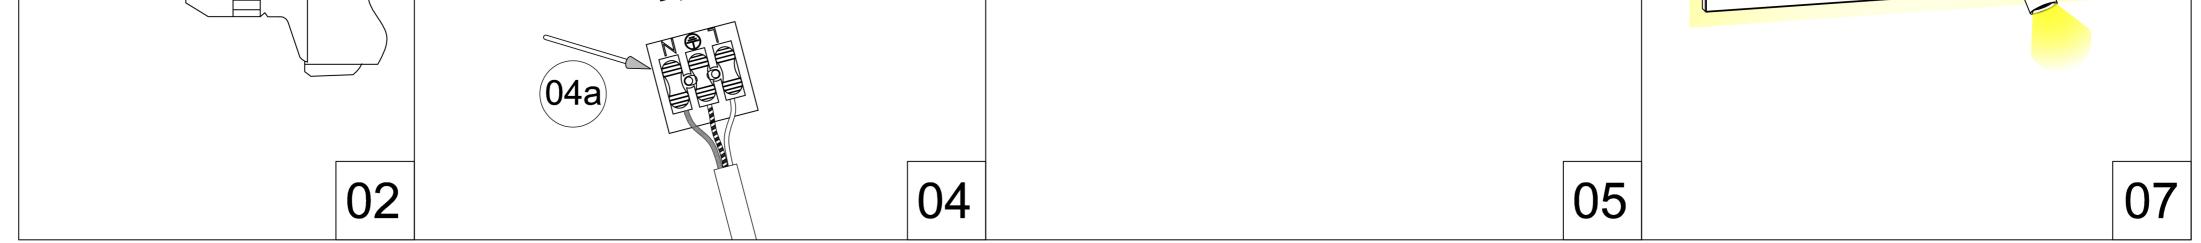

## LIGHTINOVA cora reading LAMP with Night Lighting -manual

01.SWITCH OFF MAIN 02.MAKE HOLE PATTERN 03.INSTALL THE BASE PLATE 04.CONNECT LAMP TO THE MAIN 05.DRIVE IN THE SCREWS UNTILL TIGHT 06.SWITCH ON THE MAIN AND LIGHT ON