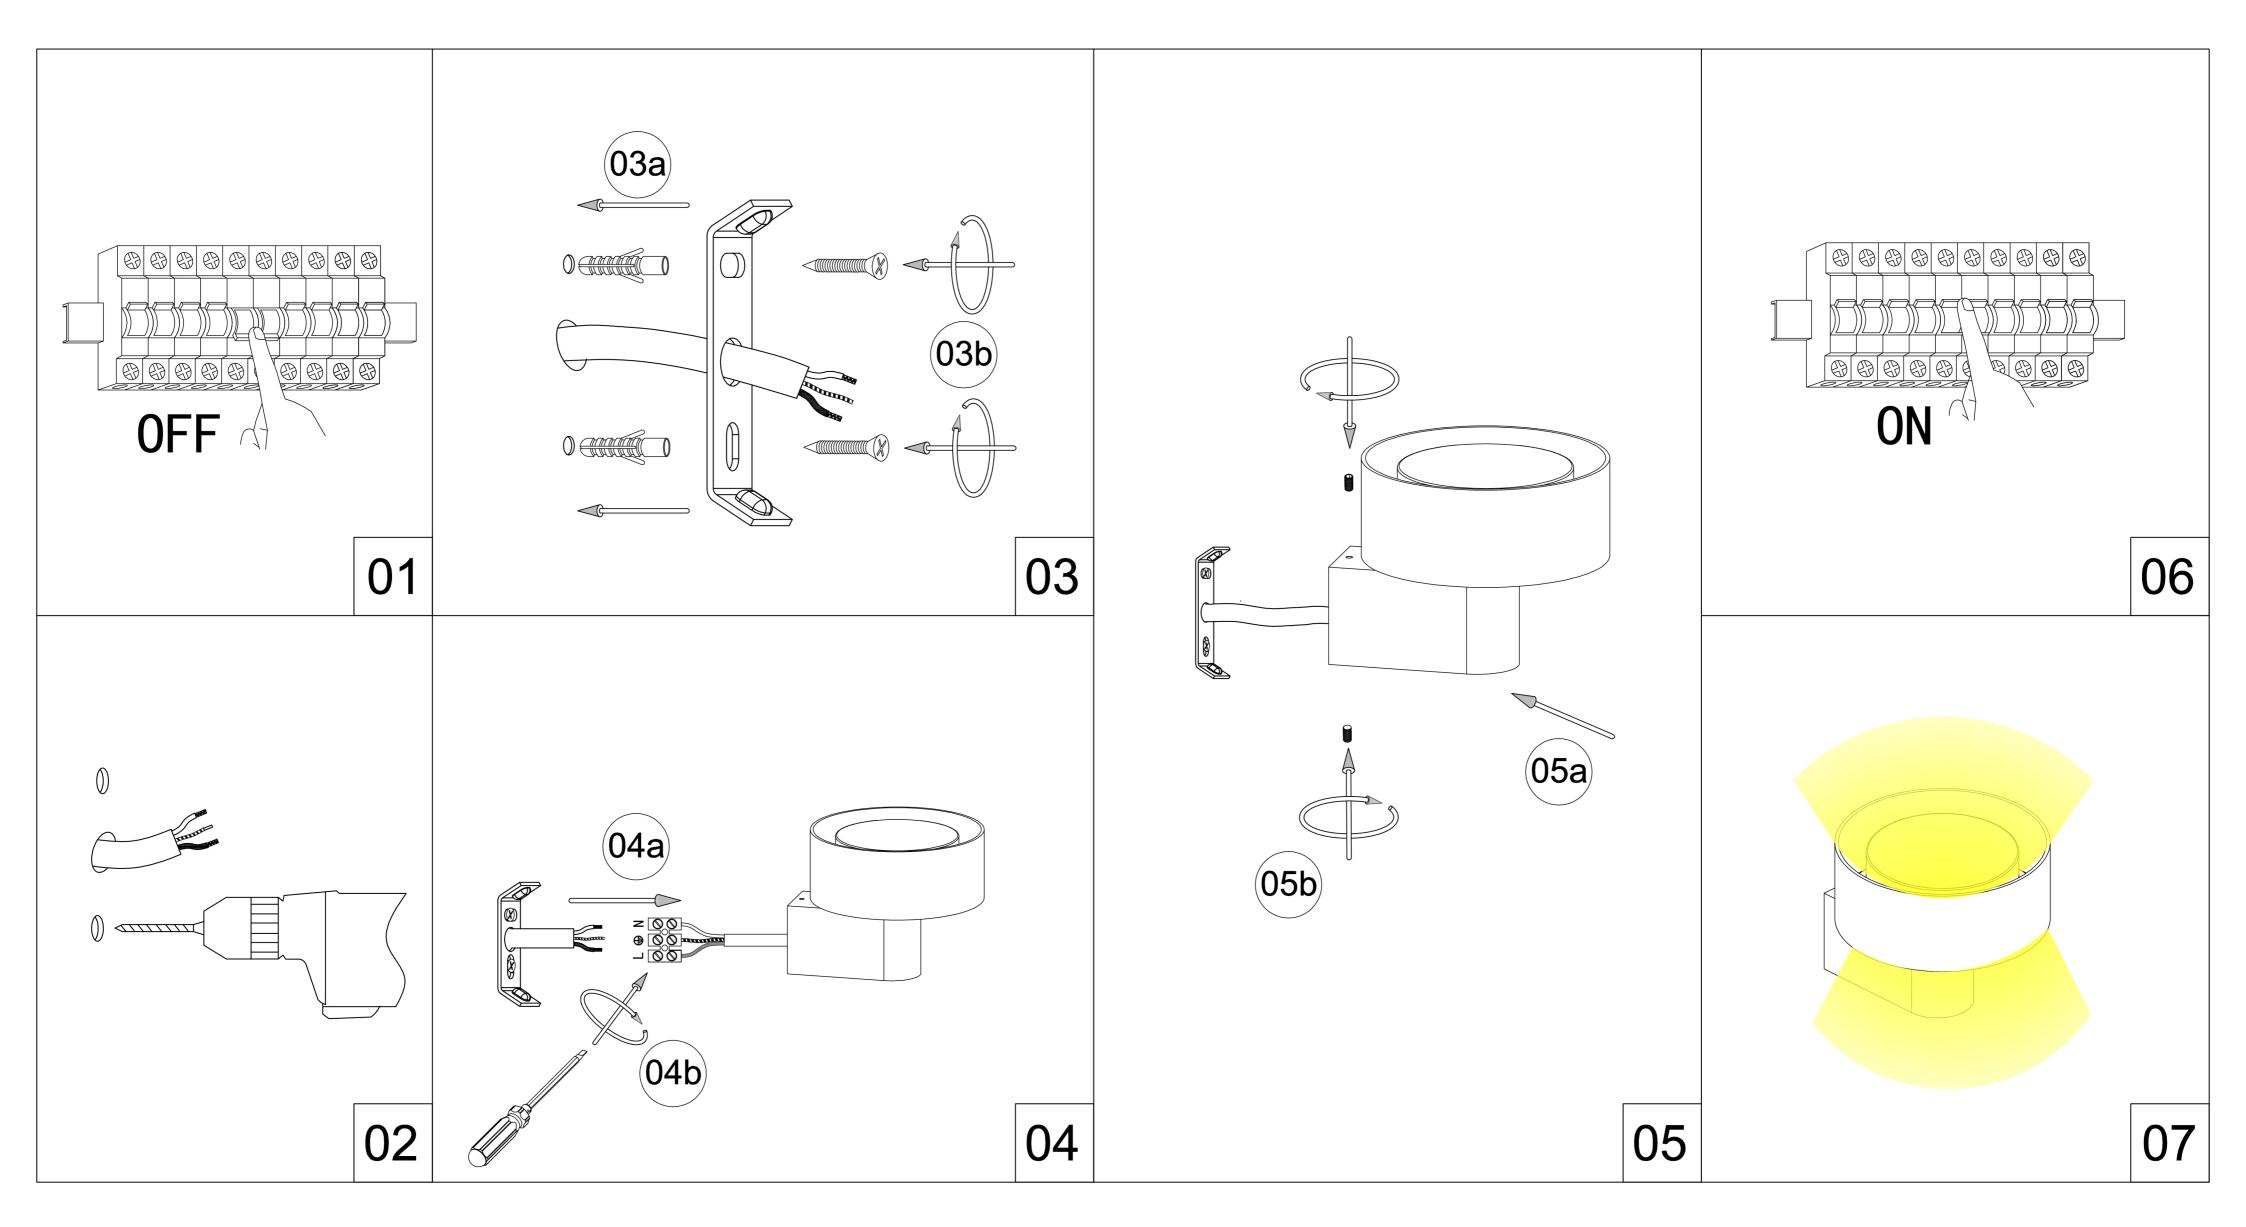

## **LED WALL LAMP DISC - MANUAL**

01.SWITCH OFF MAIN 02.MAKE HOLE PATTERN 03.INSTALL THE BASE PLATE 04.CONNECT LAMP TO THE MAIN 05.DRIVE IN THE SCREWS UNTILL TIGHT 06.SWITCH ON THE MAIN AND LIGHT ON

 $\overline{F}$ 