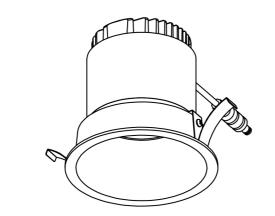

## **LED RECESSED SPOT COB - MANUAL**

01.MAKE HOLE PATTERN
02.SWITCH OFF MAIN
03.CONNECT POWER-SUPPLY TO THE MAIN
04.CONNECT LAMP TO POWER SUPPLY
05.HOLD SPRINGS
06.PUT LAMP INTO CEILING
07.SWITCH ON THE MAIN AND LIGHT ON