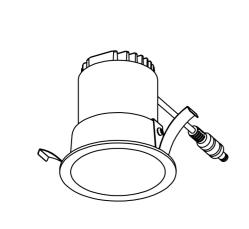

## **LED RECESSED SPOT COB - MANUAL**

01.MAKE HOLE PATTERN
02.SWITCH OFF MAIN
03.CONNECT POWER-SUPPLY TO THE MAIN
04.CONNECT LAMP TO POWER SUPPLY
05.HOLD SPRINGS
06.PUT LAMP INTO CEILING
07.SWITCH ON THE MAIN AND LIGHT ON

D105×H113(mm) COB-9W

D130×H125(mm) COB-12W

Lamp:COB-LED

Color: 6000/4000/3000K Color rendering: Ra80 Input: 100V-240V AC

Current: Constant 240/300/500mA

Frequency: 50/60Hz
Output lumens: 100lm/W

Watt: 5/9/12/20W Life span: 20,000hrs