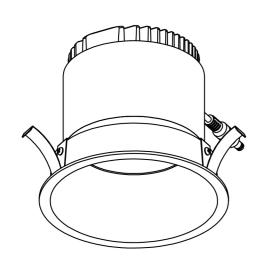

## **LED RECESSED SPOT COB - MANUAL**

01.MAKE HOLE PATTERN
02.SWITCH OFF MAIN
03.CONNECT POWER-SUPPLY TO THE MAIN
04.CONNECT LAMP TO POWER SUPPLY
05.HOLD SPRINGS
06.PUT LAMP INTO CEILING
07.SWITCH ON THE MAIN AND LIGHT ON