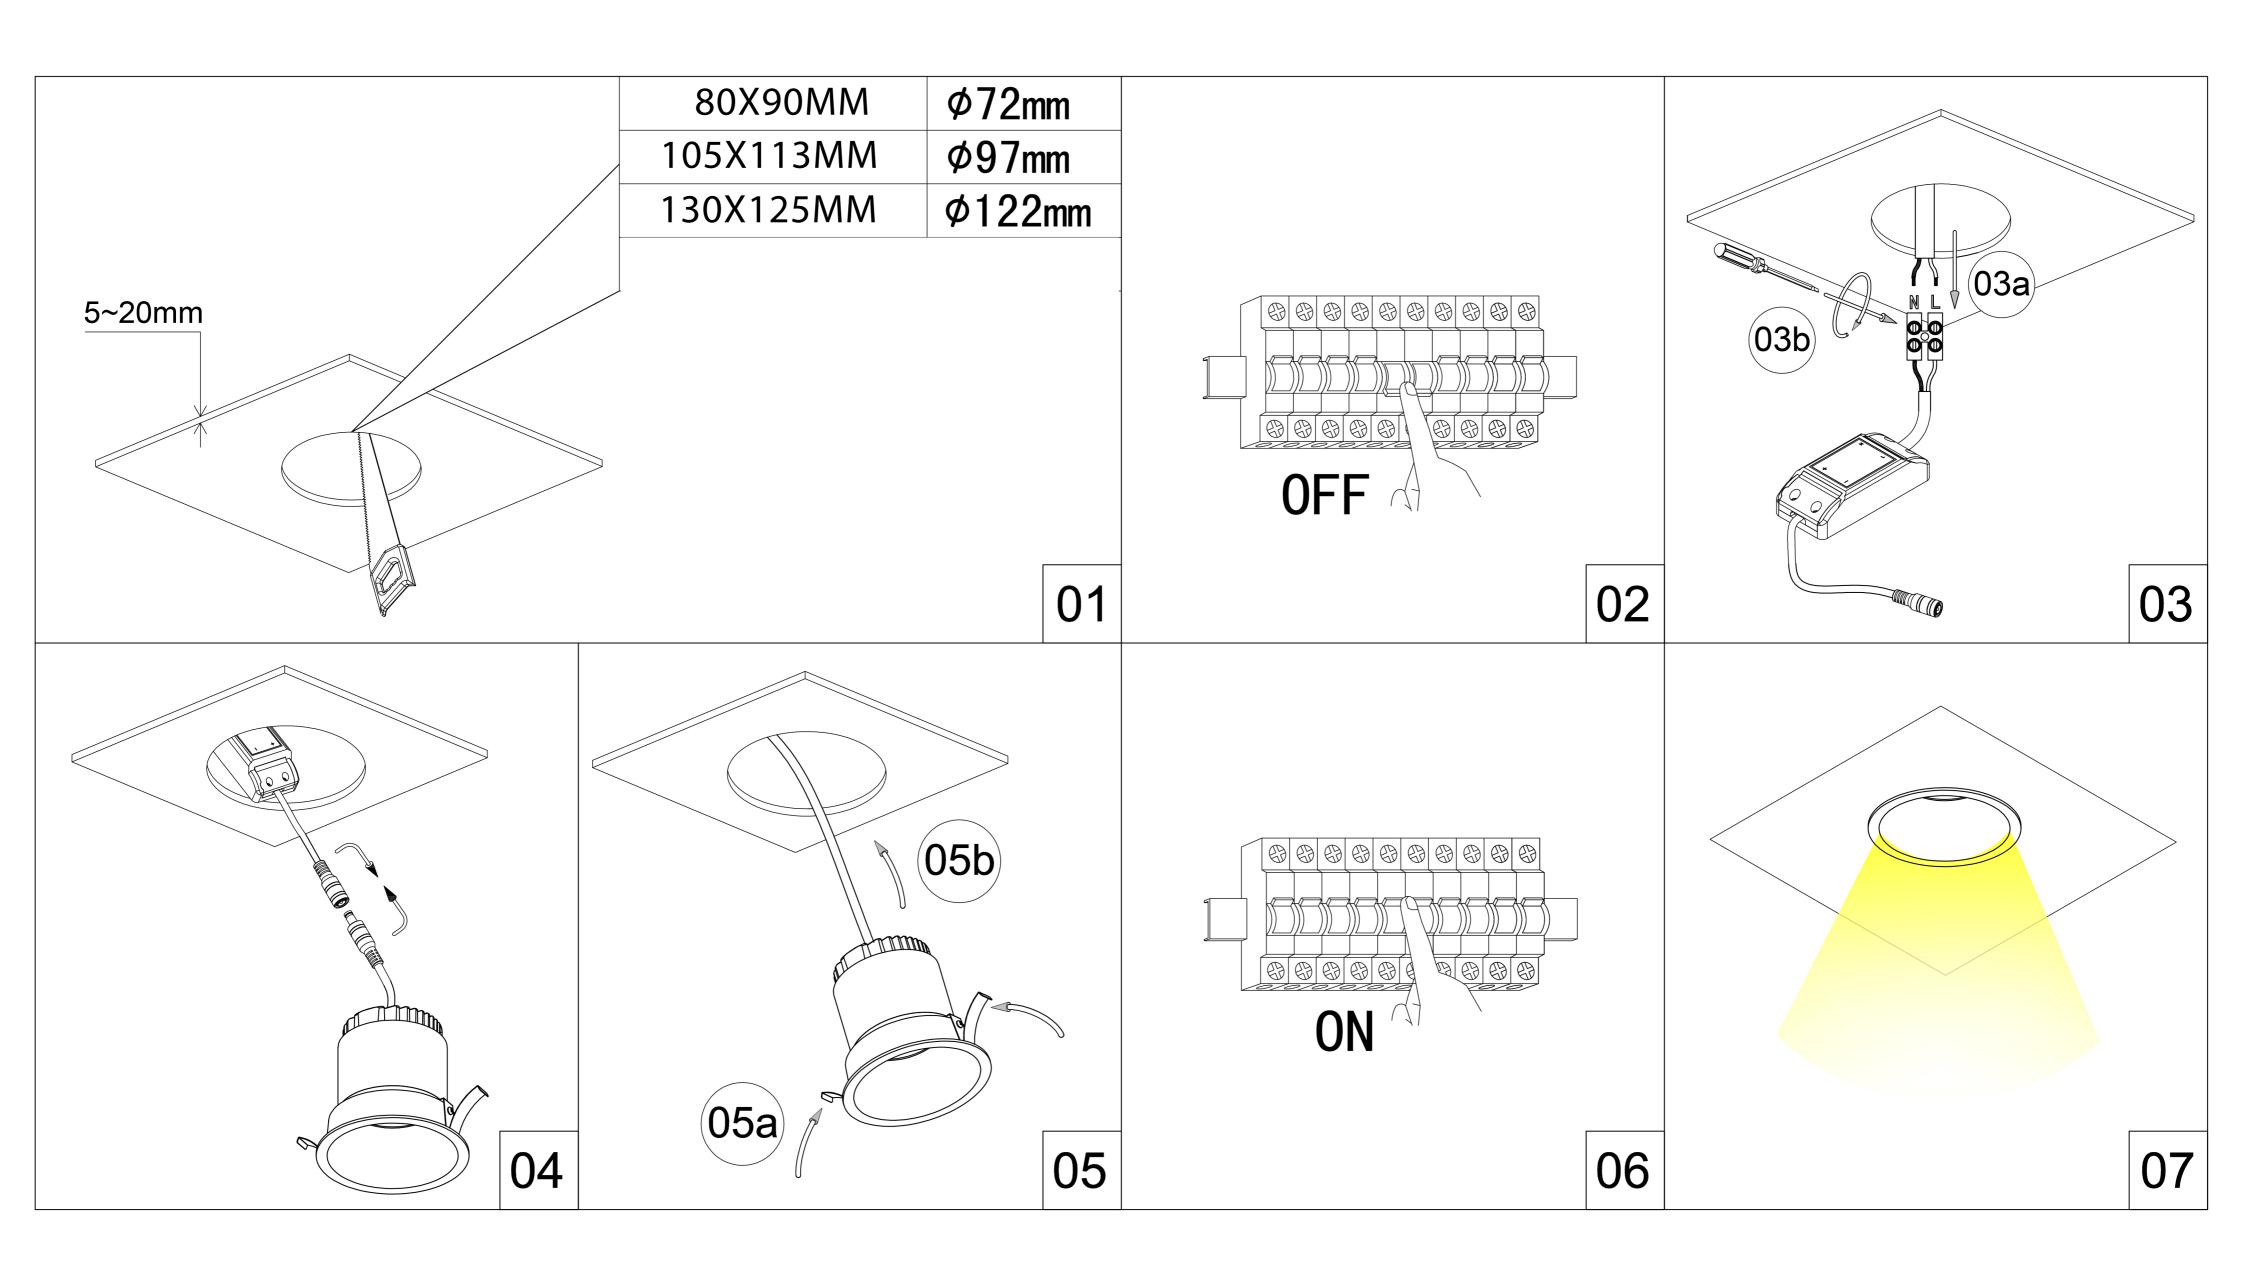

## **LED RECESSED SPOT COB - MANUAL**

01.MAKE HOLE PATTERN
02.SWITCH OFF MAIN
03.CONNECT POWER-SUPPLY TO THE MAIN
04.CONNECT LAMP TO POWER SUPPLY
05.HOLD SPRINGS
06.PUT LAMP INTO CEILING
07.SWITCH ON THE MAIN AND LIGHT ON

D105×H113(mm) COB-9W

D130×H125(mm) COB-12W

Lamp:COB-LED

Color: 6000/4000/3000K Color rendering: Ra80 Input: 100V-240V AC

Current: Constant 240/300/500mA

Frequency: 50/60Hz
Output lumens: 100lm/W

Watt: 5/9/12/20W Life span: 20,000hrs