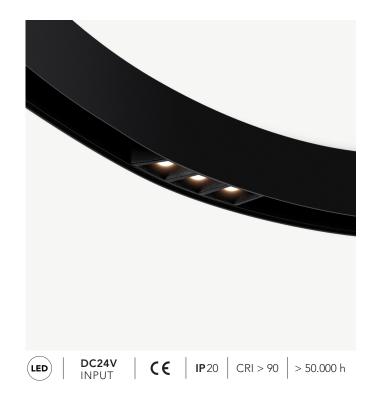

## CLIXX CURVE magnetic tracks - DOT03

The CLIXX CURVE modules can only be used with the CLIXX CIRCLE profiles. CLIXX CURVE magnetic LED module DOT03 consists of 3 lenses which project downwards. The DOT03 modules provide general lighting. It is not possible to look directly into the module, which gives it a luxurious and minimalistic look. CLIXX CURVE magnetic LED module DOT03 can be applied in every interior and in restaurants, hotels and offices. CLIXX CURVE DOT03 is made of durable aluminium with a powder coating. These modules are available in black and white. For the CLIXX CURVE LED module, choose the dimming method that corresponds to the dimming method of the CLIXX CIRCLE profile.