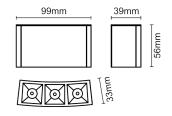

## **SPECIFICATIONS**

| Dimensions    | 99 x 39 x 56 mm       |
|---------------|-----------------------|
| Wattage (W)   | 4 W                   |
| Flux          | 380 Lm                |
| Optic type    | Spot                  |
| ССТ           | 2700K / 3000K / 4000K |
| Dimmable      | DALI / 1-10V / TRIAC  |
| Light source  | LED                   |
| Material      | Aluminum              |
| IP rating     | IP 20                 |
| Input Voltage | 24V                   |
| Color         | Black / White         |
| Beam          | 12° / 34° / 48°       |
|               |                       |