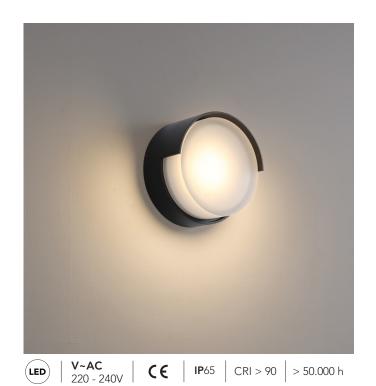

## WALL LAMP ROOF INDOOR/ OUTDOOR

## Indoor / outdoor wall lamp ROOF

The ROOF wall lamp is suitable for both indoor and outdoor use. The wall lamp is easy to attach to your house at the front door or in your garden at the back door. The LED outdoor lamp provides diffused light, creating mood lighting where you can easily find the right key for your home. Our ROOF wall lamp is made of durable aluminum and the lamp is energy efficient. Due to the cap on the top of this lamp, the light will mainly shine forward and down.

## **SPECIFICATIONS**

| Dimensions    | 80 x 150 mm   |
|---------------|---------------|
| Weight        | 0,5 kg        |
| Wattage (W)   | 6 W           |
| Flux          | 600 Lm        |
| Optic type    | Diffuse       |
| ССТ           | 3000K         |
| Dimmable      | No            |
| Light source  | LED           |
| Material      | Aluminum      |
| IP rating     | IP 65         |
| Input Voltage | 230 V         |
| Color         | Black / White |
|               |               |