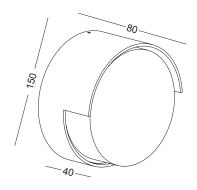

## **SPECIFICATIONS**

| Dimensions    | 80 x 150 mm   |
|---------------|---------------|
| Weight        | 0,5 kg        |
| Wattage (W)   | 6 W           |
| Flux          | 600 Lm        |
| Optic type    | Diffuse       |
| ССТ           | 3000K         |
| Dimmable      | No            |
| Light source  | LED           |
| Material      | Aluminum      |
| IP rating     | IP 65         |
| Input Voltage | 230 V         |
| Color         | Black / White |
|               |               |