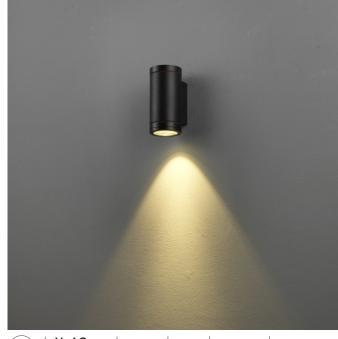

The TUBE wall lamp is suitable for both indoor and outdoor use. This round wall lamp is made of durable aluminum and the wall lamp is energy efficient. The light beam will create beautiful light effects on the walls and facades