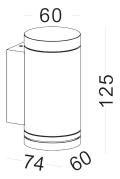

## SPECIFICATIONS

| Dimensions    | 60 x 190 mm |
|---------------|-------------|
| Weight        | 0,5 kg      |
| Wattage (W)   | 2 x 6 W     |
| Flux          | 430 Lm      |
| Optic type    | Diffuse     |
| ССТ           | 3000K       |
| Dimmable      | No          |
| Light source  | LED         |
| Material      | Aluminum    |
| IP rating     | IP 65       |
| Input Voltage | 230 V       |
| Color         | Black       |