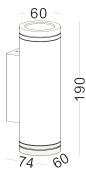

## **SPECIFICATIONS**

| Dimensions    | 60 x 190 mm |
|---------------|-------------|
| Weight        | 0,5 kg      |
| Wattage (W)   | 2 x 6 W     |
| Flux          | 430 Lm      |
| Optic type    | Diffuse     |
| ССТ           | 3000K       |
| Dimmable      | No          |
| Light source  | LED         |
| Material      | Aluminum    |
| IP rating     | IP 65       |
| Input Voltage | 230 V       |
| Color         | Black       |
|               |             |