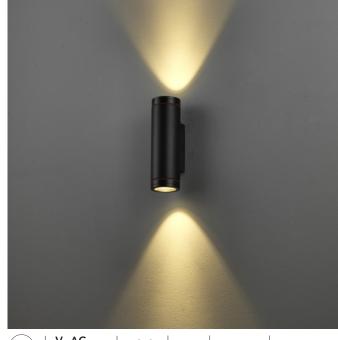

## TUBE WALL LAMP UP-DOWN INDOOR / OUTDOOR

## LED indoor / outdoor wall lamp TUBE up-down

Lighting is important not only in the interior, but also outside. That is why Lightinova provides outdoor lighting and garden lighting. Our range of outdoor lighting consists of modern designed wall lamps and wall spots, ground spots, ceiling spots and garden lighting that fit perfectly into contemporary architecture. The lamps have a high IP value, so they do not rust and the lamps are waterproof.

The TUBE wall lamp is suitable for both indoor and outdoor use. This round wall lamp is made of durable aluminum and the wall lamp is energy efficient. The light beam will create beautiful light effects on the walls and facades