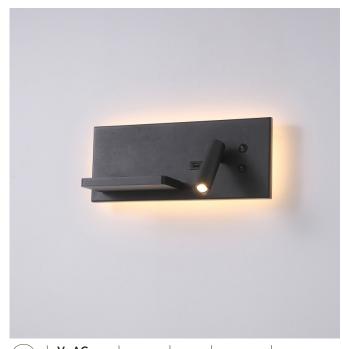

## CORA reading lamp with night lighting and USB connection

The CORA wall lighting collection consists of modern designed lamps. These wall lamps fit perfectly into contemporary architecture and will enrich your bedroom, living room or kitchen. Light is primarily functional, but it also creates more atmosphere.

This reading lamp is equipped with night lighting, which can be operated separately. In addition, this reading lamp also has a USB connection and a wireless charging panel. There is a choice of the left or right variant, which guarantees symmetry in your bedroom.

The CORA wall lamp is available in the trend colors black and white.

wireless charging board on the left side