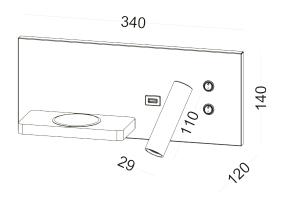

## **SPECIFICATIONS**

| Dimensions    | 340 x 140 x 120 mm |
|---------------|--------------------|
| Weight        | 0,86 kg            |
| Wattage (W)   | 3 W + 4 W          |
| Flux          | 120 Lm + 400 Lm    |
| Optic type    | Diffuse            |
| ССТ           | 3000K              |
| Dimmable      | No                 |
| Light source  | LED                |
| Material      | Aluminum           |
| IP rating     | IP 20              |
| Input Voltage | 230 V              |
| Color         | Black / White      |
|               |                    |