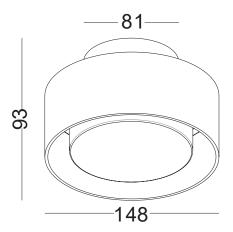

## SPECIFICATIONS

| Dimensions    | ø148 x 93 mm  |
|---------------|---------------|
| Weight        | 0,91 kg       |
| Wattage (W)   | 6 W           |
| Flux          | 600 Lm        |
| Optic type    | Diffuse       |
| ССТ           | 3000K         |
| Dimmable      | No            |
| Light source  | LED           |
| Material      | Aluminum      |
| IP rating     | IP 20         |
| Input Voltage | 110 - 240 V   |
| Color         | Black / White |
|               |               |