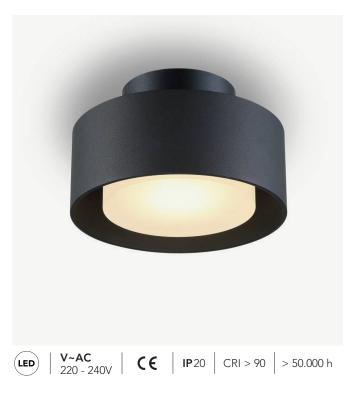

## LED ceiling lamp DISC ø148mm

The DISC collection is characterized by its simple round shape. Because of its simplicity, this lamp is timeless in every design and interior. With a compact diameter of 148 mm and different colors you can create a dynamic look by using several DISC lamps. The DISC lamp is, due to its low wattage, an energy-efficient alternative to conventional lamps. A long lifetime due to the strong aluminum and the internal LED lamp.

## SPECIFICATIONS

| Dimensions    | ø148 x 93 mm  |
|---------------|---------------|
| Weight        | 0,91 kg       |
| Wattage (W)   | 6 W           |
| Flux          | 600 Lm        |
| Optic type    | Diffuse       |
| ССТ           | 3000K         |
| Dimmable      | No            |
| Light source  | LED           |
| Material      | Aluminum      |
| IP rating     | IP 20         |
| Input Voltage | 110 - 240 V   |
| Color         | Black / White |
|               |               |