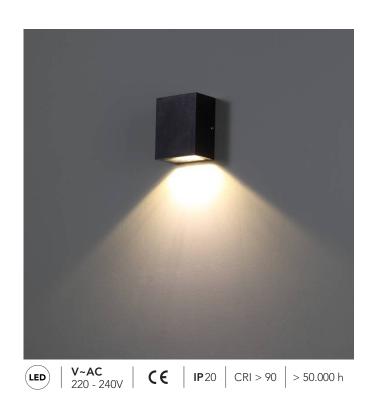

## TREND SQUARE OUTDOOR LAMP

## LED outdoor wall light TREND

The outdoor lighting collection consists of modern designed lamps that fit perfectly in contemporary architecture. Light is first and foremost functional and creates more visibility and a sense of security. Outdoor lighting also creates an atmosphere that allows you to enjoy lighting in the evening or in the garden. Our outdoor lamps are also ideal accessories for in and around your home.

The square LED outdoor light TREND is made of durable aluminum and energy efficient.

The light beam provides beautiful effects on walls.

Available in the color: black