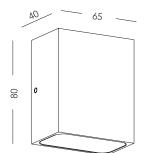

## SPECIFICATIONS

| Dimensions    | 80 x 65 x 40 mm               |
|---------------|-------------------------------|
| Weight        | 0,4 kg                        |
| Wattage (W)   | 1 x 1 W                       |
| Flux          | 70 Lm                         |
| Optic type    | Diffuse                       |
| ССТ           | 2700K / 3000K / 4000K / 6000K |
| Dimmable      | No                            |
| Light source  | LED                           |
| Material      | Aluminum                      |
| IP rating     | IP 65                         |
| Input Voltage | 110 - 240 V                   |
| Color         | Black                         |
|               |                               |