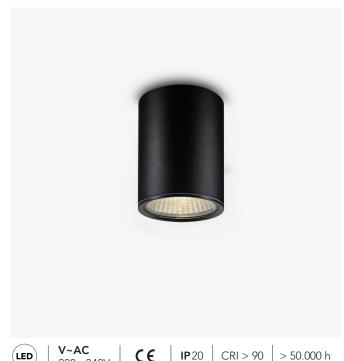

## TUBE SMALL CEILING LAMP INDOOR / OUTDOOR

## LED outdoor ceiling light TUUB - small

The round design of this LED surface ceiling light TUBE makes it suitable for any outdoor area. This outdoor lamp has an IP value of 65 and is therefore suitable for outdoor use. The beam creates beautiful lighting effects in your garden. Use this LED outdoor ceiling lamp TUBE in your canopy or under your carport for adequate lighting and a designer look. The round LED outdoor lamp TUBE is made of durable aluminum and energy efficient. The TUBE ceiling light has a size of  $60 \, x$ 115 mm.