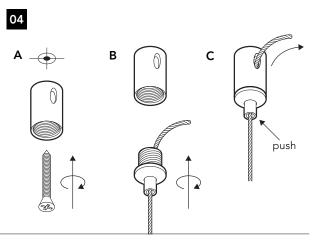

## Always disconnect the power before installation.

Do not attempt to make any modifications on the products. Lightinova declines any responsibility on modified products. Installation should be carried out by a qualified professional. This product is designed for indoor installation.