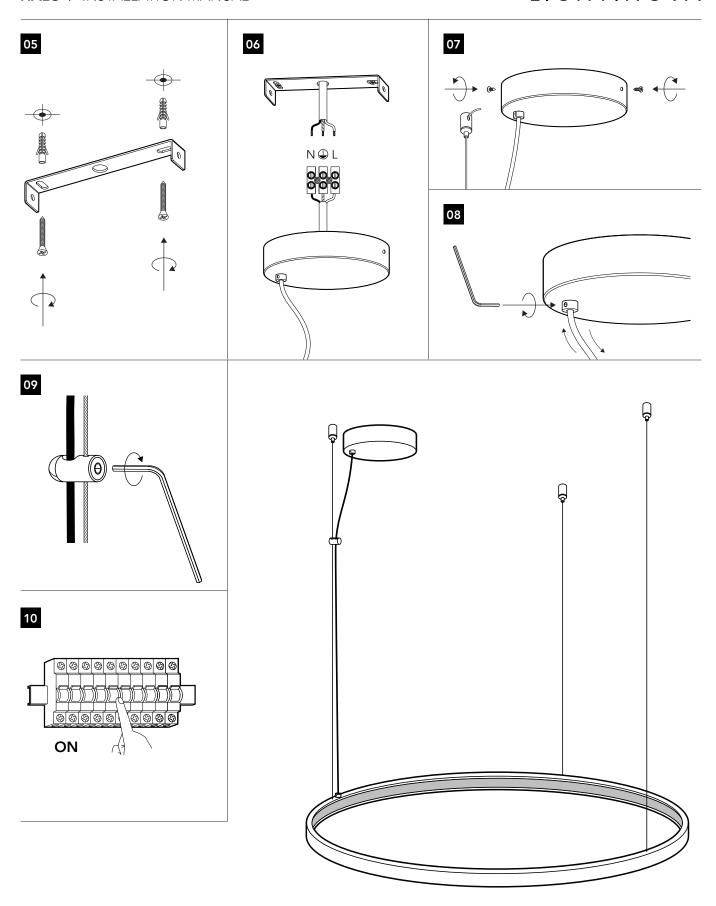

## Always disconnect the power before installation.

Do not attempt to make any modifications on the products. Lightinova declines any responsibility on modified products. Installation should be carried out by a qualified professional. This product is designed for indoor installation.

|   | V |  |
|---|---|--|
| U | ľ |  |

| SIZE                                        | X/Y/Z                        |
|---------------------------------------------|------------------------------|
| Ø 1200MM / 47 <sup>1</sup> / <sub>4</sub> " | 1031MM / 40 <sup>5</sup> /8" |
| Ø 920MM / 36 <sup>1</sup> / <sub>4</sub> "  | 788MM / 31"                  |
| Ø 790MM / 31 <sup>1</sup> / <sub>10</sub> " | 684MM / 26 <sup>7</sup> /8"  |
| Ø 660MM / 26"                               | 563MM / 22"                  |
| Ø 520MM / 20 <sup>1</sup> / <sub>2</sub> "  | 442MM / 17 <sup>3</sup> /8"  |