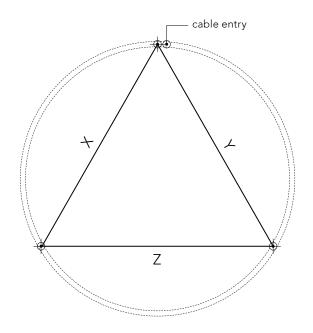

|   | V |  |
|---|---|--|
| U | ľ |  |

| SIZE                                        | X/Y/Z                        |
|---------------------------------------------|------------------------------|
| Ø 1200MM / 47 <sup>1</sup> / <sub>4</sub> " | 1031MM / 40 <sup>5</sup> /8" |
| Ø 920MM / 36 <sup>1</sup> / <sub>4</sub> "  | 788MM / 31"                  |
| Ø 790MM / 31 <sup>1</sup> / <sub>10</sub> " | 684MM / 26 <sup>7</sup> /8"  |
| Ø 660MM / 26"                               | 563MM / 22"                  |
| Ø 520MM / 20 <sup>1</sup> / <sub>2</sub> "  | 442MM / 17 <sup>3</sup> /8"  |