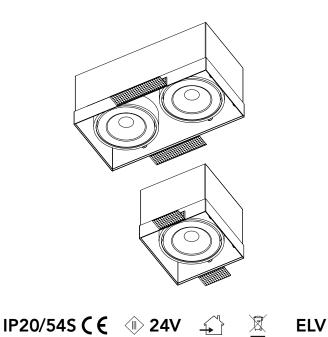

## LIGHTIN●VA



## ATTENTION: PLEASE READ THE INSTRUCTIONS

The safety of this product can only be guaranteed if the installation instructions are respected and carried out by a qualified professional.

## Always disconnect the power before installation.

Do not attempt to make any modifications on the products. Lightinova declines any responsibility on modified products. Installation should be carried out by a qualified professional. This product is designed for indoor installation.

Maintenance: Clean with a soft cloth, possibly moistened with soap and water. Do not use alcohol and/or solvent.

If any steps in the installion instructions are unclear, please contact us:

tel. +31 (0) 76 369 00 24 e-mail suppor t@lightinova.com www.lightinova.com

| SIZE              | Α     | В     | С      |
|--------