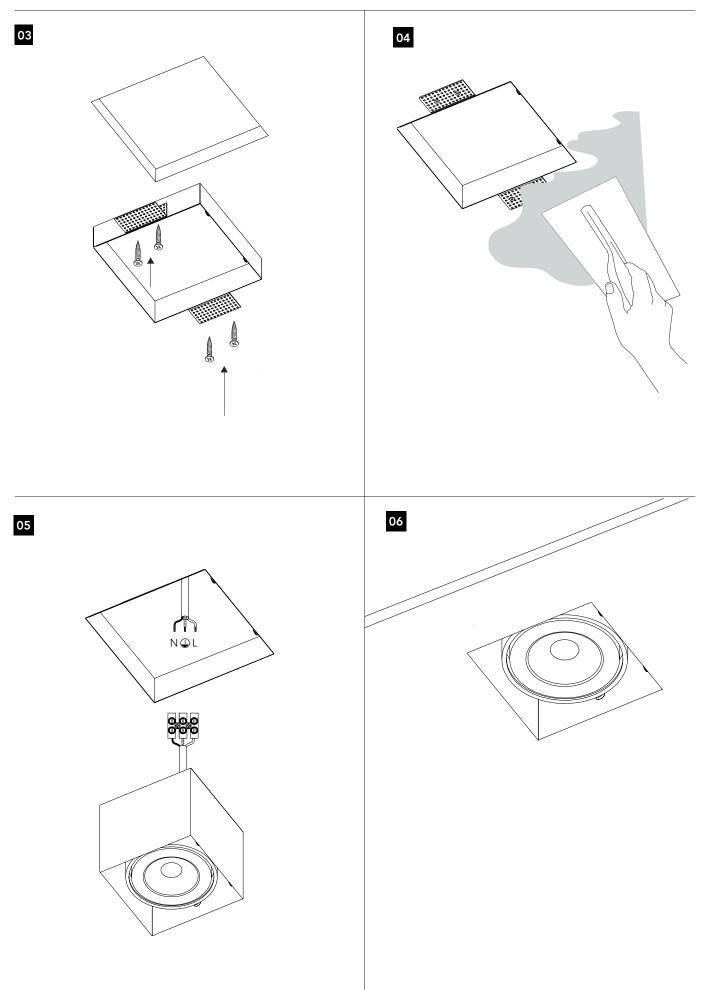

## Always disconnect the power before installation.

Do not attempt to make any modifications on the products. Lightinova declines any responsibility on modified products. Installation should be carried out by a qualified professional. This product is designed for indoor installation.

Maintenance: Clean with a soft cloth, possibly moistened with soap and water. Do not use alcohol and/or solvent.

If any steps in the installion instructions are unclear, please contact us:

tel. +31 (0) 76 369 00 24 e-mail suppor t@lightinova.com www.lightinova.com