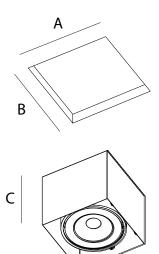

| SIZE              | Α     | В     | С      |
|-------------------|-------|-------|--------|
| Blend Enkel       | 98MM  | 98MM  | 100MM  |
| Blend Dubbel      | 195MM | 105MM | 100 MM |
| Blend Enkel GU10  | 97MM  | 97 MM | 90MM   |
| Blend Dubbel GU10 | 185MM | 97 MM | 90MM   |
|                   |       |       |        |