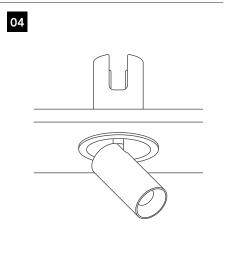

ons are respected and carried out by a qualified professional.

## Always disconnect the power before installation.

Do not attempt to make any modifications on the products. Lightinova declines any responsibility on modified products. Installation should be carried out by a qualified professional. This product is designed for indoor installation.

Maintenance: Clean with a soft cloth, possibly moistened with soap and water. Do not use alcohol and/or solvent.

If any steps in the installion instructions are unclear, please contact us:

tel. +31 (0) 76 369 00 24 e-mail support@lightinova.com www.lightinova.com

| SIZE                 | Α     | В    |
|----------------------|-------|------|
| PEEK Inbouw          | Ø50MM | 95MM |
| PEEK Inbouw Trimless | Ø55MM | 90MM |





01 TRIM











## 02 03 01 TRIMLESS 8888 OFF 04 05 TRIM TRIMLESS