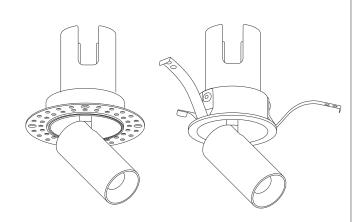

## IP20 **( €** ⊕ 24V ♠ **SELV**

## ATTENTION: PLEASE READ THE INSTRUCTIONS

The safety of this product can only be guaranteed if the installation instructions are respected and carried out by a qualified professional.

## Always disconnect the power before installation.

Do not attempt to make any modifications on the products. Lightinova declines any responsibility on modified products. Installation should be carried out by a qualified professional. This product is designed for indoor installation.

Maintenance: Clean with a soft cloth, possibly moistened with soap and water. Do not use alcohol and/or solvent.

If any steps in the installion instructions are unclear, please contact us:

tel. +31 (0) 76 369 00 24 e-mail support@lightinova.com www.lightinova.com

| SIZE