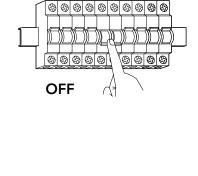

tructions are respected and carried out by a qualified professional.

## Always disconnect the power before installation.

Do not attempt to make any modifications on the products. Lightinova declines any responsibility on modified products. Installation should be carried out by a qualified professional. This product is designed for indoor installation.

Maintenance: Clean with a soft cloth, possibly moistened with soap and water. Do not use alcohol and/or solvent.

If any steps in the installion instructions are unclear, please contact us:

tel. +31 (0) 76 369 00 24 e-mail support@lightinova.com www.lightinova.com

| SIZE                 | Α     | В    |
|----------------------|-------|------|
| PEEK Inbouw          | Ø50MM | 95MM |
| PEEK Inbouw Trimless | Ø55MM | 90MM |





01 TRIM











## 02 03 01 TRIMLESS 8888 OFF 04 05 TRIM TRIMLESS