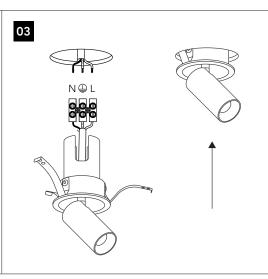

tions are respected and carried out by a qualified professional.

## Always disconnect the power before installation.

Do not attempt to make any modifications on the products. Lightinova declines any responsibility on modified products. Installation should be carried out by a qualified professional. This product is designed for indoor installation.

Maintenance: Clean with a soft cloth, possibly moistened with soap and water. Do not use alcohol and/or solvent.

If any steps in the installion instructions are unclear, please contact us:

tel. +31 (0) 76 369 00 24 e-mail support@lightinova.com www.lightinova.com

| SIZE                 | Α     | В    |
|----------------------|-------|------|
| PEEK Inbouw          | Ø50MM | 95MM |
| PEEK Inbouw Trimless | Ø55MM | 90MM |





01 TRIM











## 02 03 01 TRIMLESS 8888 OFF 04 05 TRIM TRIMLESS