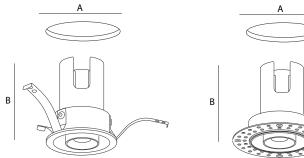

| SIZE                 | Α     | В    |
|----------------------|-------|------|
| PEEK Inbouw          | Ø50MM | 95MM |
| PEEK Inbouw Trimless | Ø55MM | 90MM |

01 TRIM