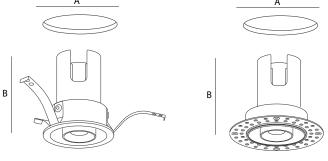

| SIZE                 | Α     | В    |
|----------------------|-------|------|
| PEEK Inbouw          | Ø50MM | 95MM |
| PEEK Inbouw Trimless | Ø55MM | 90MM |

01 TRIM