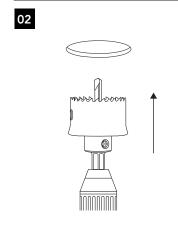

uctions are respected and carried out by a qualified professional.

## Always disconnect the power before installation.

Do not attempt to make any modifications on the products. Lightinova declines any responsibility on modified products. Installation should be carried out by a qualified professional. This product is designed for indoor installation.

Maintenance: Clean with a soft cloth, possibly moistened with soap and water. Do not use alcohol and/or solvent.

If any steps in the installion instructions are unclear, please contact us:

tel. +31 (0) 76 369 00 24 e-mail support@lightinova.com www.lightinova.com

| SIZE                 | Α     | В    |
|----------------------|-------|------|
| PEEK Inbouw          | Ø50MM | 95MM |
| PEEK Inbouw Trimless | Ø55MM | 90MM |





01 TRIM











## 02 03 01 TRIMLESS 8888 OFF 04 05 TRIM TRIMLESS