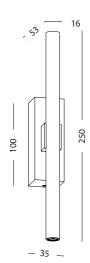

## **SPECIFICATIONS**

| Dimensions    | 35 x 53 x 425 mm |
|---------------|------------------|
| Weight        | 0,25 kg          |
| Wattage (W)   | 2 x 1 W          |
| Flux          | 160 Lm           |
| Optic type    | Diffuse          |
| CCT           | 3000K            |
| Dimmable      | No               |
| Light source  | LED              |
| Material      | Aluminum         |
| IP rating     | IP 20            |
| Input Voltage | 110 - 240 V      |
| Color         | Black / White    |
|               |                  |