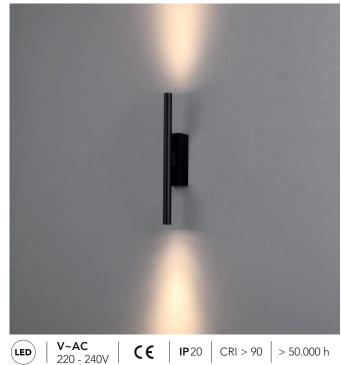

## TUBE SLIM WALL LAMP

## Design surface mounted wall lamp TUBE SLIM 5

Our tube slim collection distinguishes itself in the fine design with beautiful mood lighting.

The version is available in single and quintuple luminaires. Can be used in your home for an extra atmosphere in your hall, bedroom or living room.

Also for the office, hotel or bed and breakfast it gives extra class and atmosphere with this tube slim wall lamp.

Available in black and are not dimmable.

## **SPECIFICATIONS**

| Dimensions    | 35 x 53 x 425 mm |
|---------------|------------------|
| Weight        | 0,25 kg          |
| Wattage (W)   | 2 x 1 W          |
| Flux          | 160 Lm           |
| Optic type    | Diffuse          |
| CCT           | 3000K            |
| Dimmable      | No               |
| Light source  | LED              |
| Material      | Aluminum         |
| IP rating     | IP 20            |
| Input Voltage | 110 - 240 V      |
| Color         | Black / White    |
|               |                  |