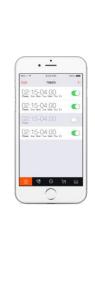

#### Smart features include:

- Temperature settings hot and cold.
- Setting soft medium or intense sparkle.
- Timer and profile settings, energy saving.
- Remote control from anywhere, switch off on holiday.