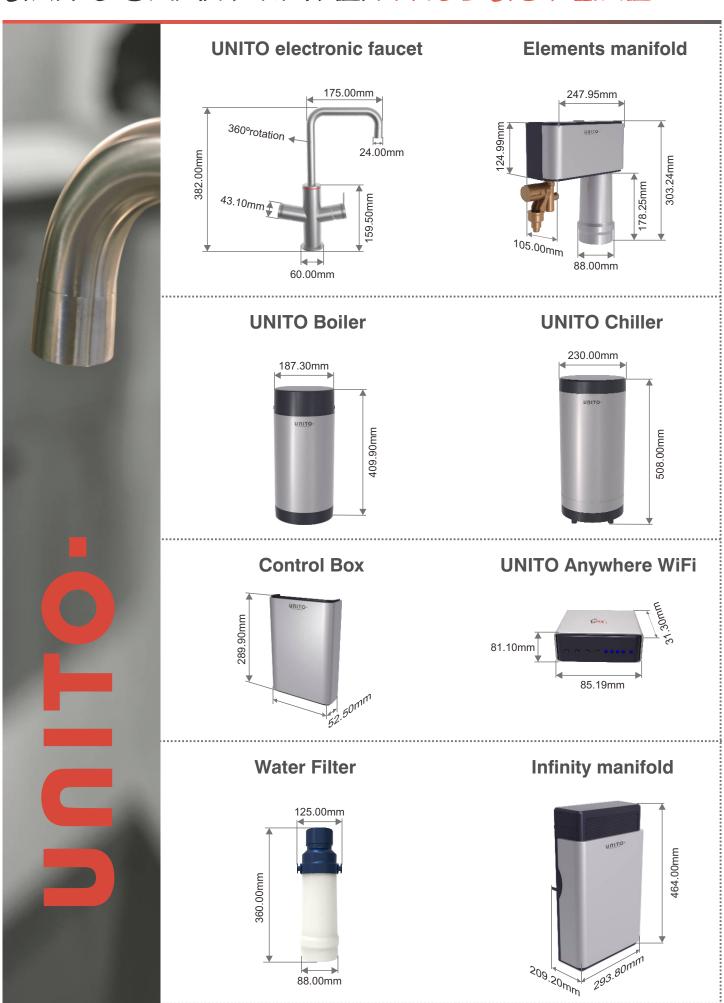

ntenance.

User alert/data visualization.

Remote access/Local access APP.

Voice recognition feature.





## **Dashboard**

UNITO's smart dashboard is yet another tool giving you transparency over your system.

#### Voice assistant

All of UNITO's products are compatible with Amazon's Alexa!!

Cooking? your hands are full? how about voice activation? With UNITO's product all you need is your voice, simply command "Alexa, turn on boiling water." and Amazon's digital assistant, Alexa, can do the task for you allowing you to keep your hands free while you are working around the kitchen.







Filtered boiling water 100°C



Filtered chilled water 5°C



Filtered sparkling water 5°C



Filtered ambient water room temperature



System standby position





# UNITO SMART WATER PRODUCT LINE







## **LAVA BT (Bluetooth)**











#### The LAVA BT system provides 100°C filtered boiling water:

- · Your choice of high quality brass or stainless steel faucet
- · Your choice of high quality titanium or stainless steel boiler



- · Light ring indicator
- · High quality filter
- Tap water hot/cold
- APP control
- Modular/upgradable



|         | Tap<br>water | Instant<br>Boiling | Instant<br>Chilled | Ambient water | Instant<br>Sparkling | Electronic<br>Knob | ANYWHERE | APP | Modularity |
|---------|--------------|--------------------|--------------------|---------------|----------------------|--------------------|----------|-----|------------|
| LAVA BT | •            | •                  | —                  | •             | —                    | •                  | —