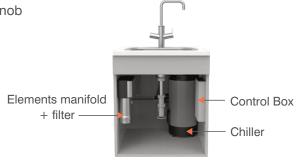

- · Light ring indicator
- · High quality filter
- Tap water hot/cold
- APP control
- Modular/upgradable

Elements manifold + filter

• Remote access from anywhere (WiFi) Boiler Control Box

|         | Tap<br>water | Instant<br>Boiling | Instant<br>Chilled | Ambient water | Instant<br>Sparkling | Electronic<br>Knob | ANYWHERE | APP | Modularity |
|---------|--------------|--------------------|--------------------|---------------|----------------------|--------------------|----------|-----|------------|
| LAVA WF | •            | •                  | _                  | •             | —                    | •                  | •        | •   | •          |