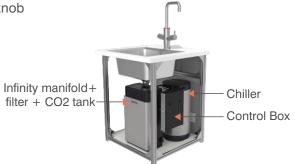

· Light ring indicator

· High quality filter

Tap water hot/cold

APP control

Infinity manifold+ filter + CO2 tank-

• Modular/upgradable

• Remote access from anywhere (WiFi)

| <b>Q1</b> 2019 | Tap<br>water | Instant<br>Boiling | Instant<br>Chilled | Ambient water | Instant<br>Sparkling | Electronic<br>Knob | ANYWHERE | APP | Modularity |
|----------------|--------------|--------------------|--------------------|---------------|----------------------|--------------------|----------|-----|------------|
| SPARKLE WF     | •            | _                  | •                  | •             | •                    | •                  | •        | •   | •          |