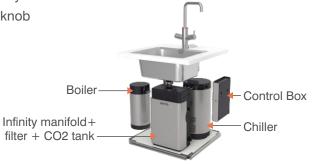

· Light ring indicator

· High quality filter

Tap water hot/cold

APP control

Infinity manifold+ filter + CO2 tank-

• Modular/upgradable

• Remote access from anywhere (WiFi)

| <b>Q1</b> 2019 | Tap<br>water | Instant<br>Boiling | Instant<br>Chilled | Ambient water | Instant<br>Sparkling | Electronic<br>Knob | ANYWHERE | APP | Modularity |
|----------------|--------------|--------------------|--------------------|---------------|----------------------|--------------------|----------|-----|------------|
| SPARKLE WF     | •            | _                  | •                  | •             | •                    | •                  | •        | •   | •          |

# The INFINITY BT system provides 5°C filtered sparkling/chilled/100°C boiling/room temp water :

- Your choice of high quality brass or stainless steel faucet
- · High quality stainless carbonization container/chiller
- Your choice of high quality titanium or stainless steel boiler
- High quality electronic knob
- · Light ring indicator
- High quality filter
- Tap water hot/cold
- APP control
- Modular/upgradable