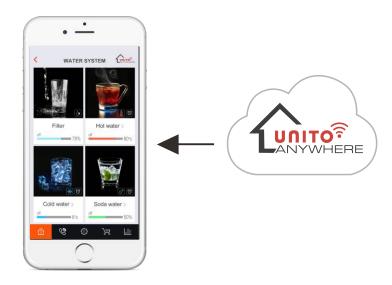

#### **Full control**

UNITO ANYWHERE & smart app is specially designed for a series of UNITO kitchen products, it is a dedicated app allowing full control through your mobile device, making the time spent in the kitchen more fun and efficient. UNITO ANYWHERE is activated either by WiFi or Bluetooth, all you need is a smart phone/tablet connect it to one of UNITO's smart appliances and a home router with internet connection.

## **Dashboard**

UNITO's smart dashboard is yet another tool giving you transparency over your system.