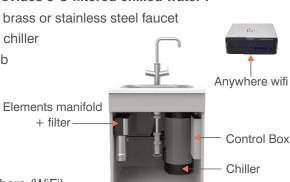

## **BREEZE WF (WiFi)**

+ filter

#### The BREEZE WF system provides 5°C filtered chilled water :

· Your choice of high quality brass or stainless steel faucet

· High quality stainless steel chiller

• High quality electronic knob · Light ring indicator

· High quality filter

• Tap water hot/cold

APP control

• Modular/upgradable

• Remote access from anywhere (WiFi)

|           | Tap<br>water | Instant<br>Boiling | Instant<br>Chilled | Ambient<br>water | Instant<br>Sparkling | Electronic<br>Knob | ANYWHERE | APP | Modularity |
|-----------|--------------|--------------------|--------------------|------------------|----------------------|--------------------|----------|-----|------------|
| BREEZE WF | •            | —                  | •                  | •                | _                    |                    |          |     | •          |