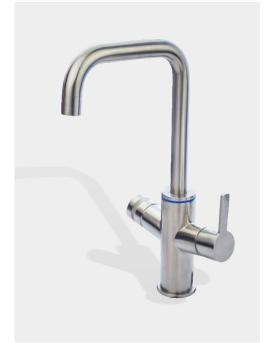

#### The BREEZE BT system provides 5°C filtered chilled water :

- · Your choice of high quality brass or stainless steel faucet
- High quality stainless steel chiller
- High quality electronic knob
- · Light ring indicator
- · High quality filter
- Tap water hot/cold
- APP control
- Modular/upgradable

#### The BREEZE WF system provides 5°C filtered chilled water :

· Your choice of high quality brass or stainless steel faucet

· High quality stainless steel chiller

• High quality electronic knob · Light ring indicator