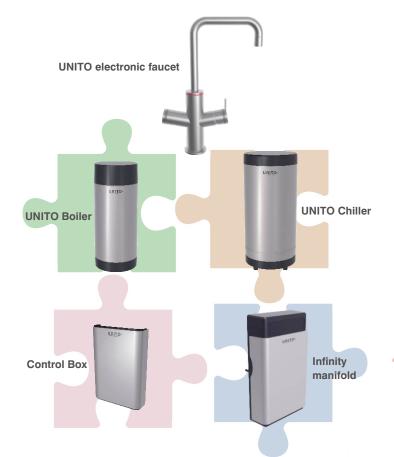

#### Modular

Isn't it very annoying if you had to change a complete system just to add a feature??

What if you don't have to? We at UNITO want to save you money by building the system in modules, allowing you to choose the modules you need and if you change your mind you can add other modules later on in a very cost effective way.

For example, you can start with boiling water, then add chilled water or sparkling later on.