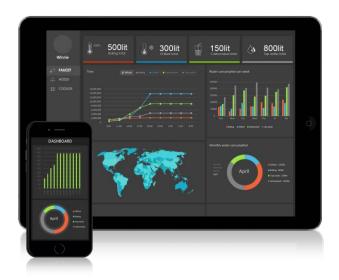

## **Dashboard**

UNITO's smart dashboard is yet another tool giving you transparency over your system.

## **UNITO** anywhere IoT platform

Big data analysis/Business intelligence.

Self diagnostic/active preventive maintenance.

User alert/data visualization.

Remote access/Local access APP.

Voice recognition feature.