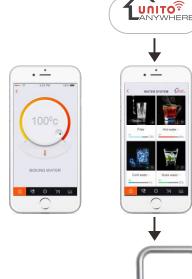

#### **Full control**

UNITO ANYWHERE & smart app is specially designed for a series of UNITO kitchen products, it is a dedicated app allowing full control through your mobile device, making the time spent in the kitchen more fun and efficient. UNITO ANYWHERE is activated either by WiFi or Bluetooth, all you need is a smart phone/tablet connect it to one of UNITO's smart appliances and a home router with internet connection.

#### Smart features include:

- Temperature settings hot and cold.
- Setting soft medium or intense sparkle.
- Timer and profile settings, energy saving.
- Remote control from anywhere, switch off on holiday.

Filtered boiling water 100°C

Filtered chilled water 5°C

Filtered sparkling water 5°C

Filtered ambient water room temperature

System standby position