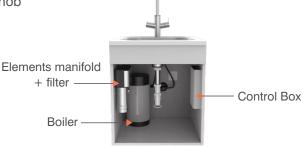

#### The LAVA WF system provides 100°C filtered boiling water :

- · Your choice of high quality brass or stainless steel faucet
- · Your choice of high quality titanium or stainless steel boiler

• High quality electronic knob

- · Light ring indicator
- · High quality filter
- Tap water hot/cold
- APP control
- Modular/upgradable

Elements manifold + filter

• Remote access from anywhere (WiFi) Boiler Control Box

|         | Tap<br>water | Instant<br>Boiling | Instant<br>Chilled | Ambient water | Instant<br>Sparkling | Electronic<br>Knob | ANYWHERE | APP | Modularity |
|---------|--------------|--------------------|--------------------|---------------|----------------------|--------------------|----------|-----|------------|
| LAVA WF | •            | •                  | _                  | •             | —                    | •                  | •        | •   | •          |