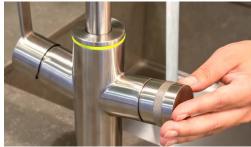

- · We use fine material for long lasting quality.
- We designed the knob interface for smooth and easy operation.
- We integrated both mechanical and visual position, the LED feedback so you always know your selection.
- Our users mention frequently that UNITO system is so intuitive that they didn't even need to look at the user manual.

Filtered boiling water 100°C

Filtered chilled water 5°C

Filtered sparkling water 5°C

Filtered ambient water room temperature

System standby position