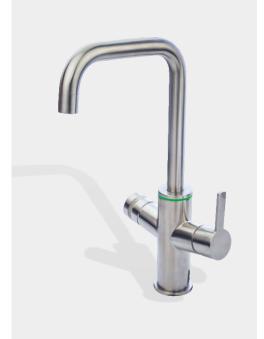

# The INFINITY BT system provides 5°C filtered sparkling/chilled/100°C boiling/room temp water :

- Your choice of high quality brass or stainless steel faucet
- · High quality stainless carbonization container/chiller
- Your choice of high quality titanium or stainless steel boiler
- High quality electronic knob
- · Light ring indicator
- High quality filter
- Tap water hot/cold
- APP control
- Modular/upgradable

#### **INFINITY WF (WiFi)**

- The INFINITY WF system provides 5°C filtered sparkling/chilled/100°C boiling/room temp water :
- Your choice of high quality brass or stainless steel faucet
- High quality stainless carbonization container/chiller
- Your choice of high quality titanium or stainless steel boiler