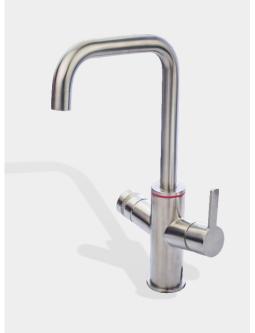

#### The ELEMENTS BT system provides 5°C filtered chilled water/100°C filtered boiling water:

- · Your choice of high quality brass or stainless steel faucet
- · High quality stainless chiller
- Your choice of high quality titanium or stainless steel boiler

#### The ELEMENTS WF system provides 5°C filtered chilled water/100°C filtered boiling water:

- Your choice of high quality brass or stainless steel faucet
- · High quality stainless chiller

· Your choice of high quality titanium or stainless steel boiler