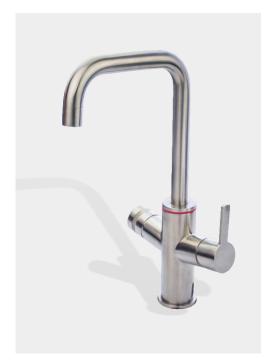

#### The ELEMENTS BT system provides 5°C filtered chilled water/100°C filtered boiling water:

- · Your choice of high quality brass or stainless steel faucet
- · High quality stainless chiller
- Your choice of high quality titanium or stainless steel boiler

#### The ELEMENTS WF system provides 5°C filtered chilled water/100°C filtered boiling water:

- Your choice of high quality brass or stainless steel faucet
- · High quality stainless chiller

· Your choice of high quality titanium or stainless steel boiler