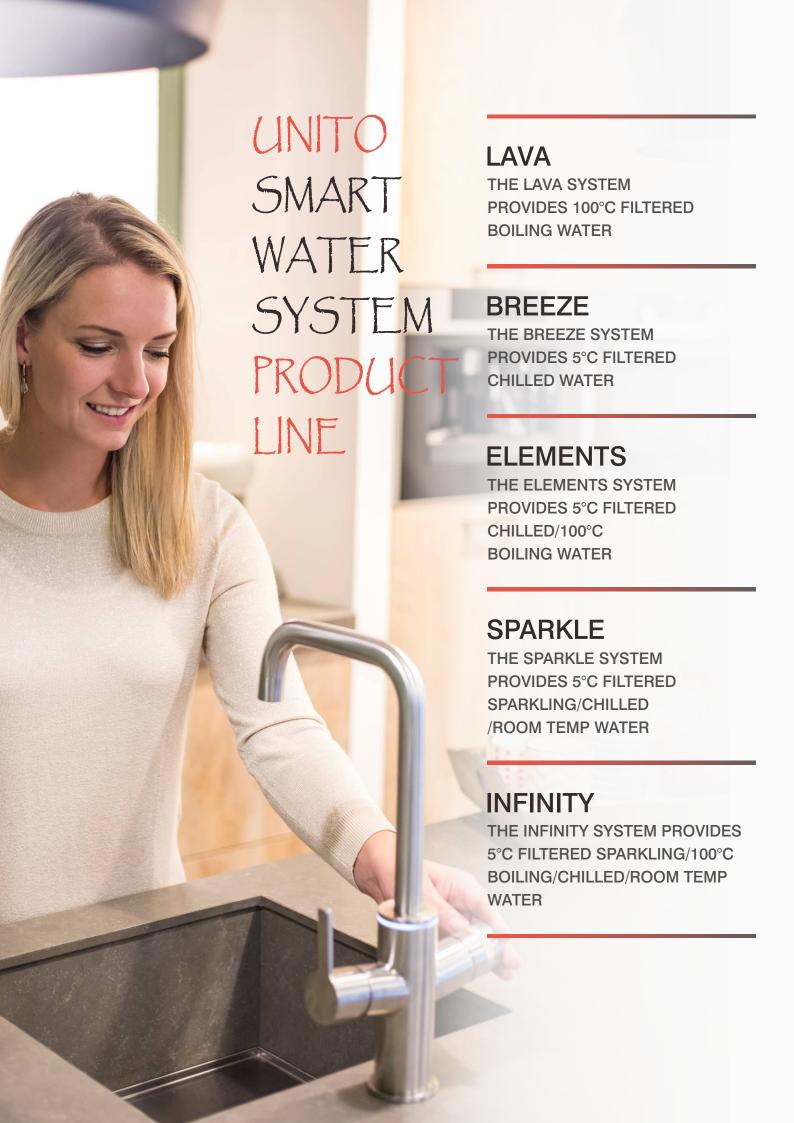

# UNITO SMART WATER PRODUCT LINE

## **LAVA BT (Bluetooth)**

#### The LAVA BT system provides 100°C filtered boiling water:

- · Your choice of high quality brass or stainless steel faucet
- · Your choice of high quality titanium or stainless steel boiler

- · Light ring indicator
- · High quality filter
- Tap water hot/cold
- APP control
- Modular/upgradable

## LAVA WF (WiFi)

#### The LAVA WF system provides 100°C filtered boiling water :

- · Your choice of high quality brass or stainless steel faucet
- · Your choice of high quality titanium or stainless steel boiler

• High quality electronic knob

## **BREEZE BT (Bluetooth)**

#### The BREEZE BT system provides 5°C filtered chilled water :

- · Your choice of high quality brass or stainless steel faucet
- High quality stainless steel chiller
- High quality electronic knob
- · Light ring indicator
- · High quality filter
- Tap water hot/cold
- APP control
- Modular/upgradable

## **BREEZE WF (WiFi)**

+ filter

#### The BREEZE WF system provides 5°C filtered chilled water :

· Your choice of high quality brass or stainless steel faucet

· High quality stainless steel chiller

• High quality electronic knob · Light ring indicator

#### **ELEMENTS BT (Bluetooth)**

#### The ELEMENTS BT system provides 5°C filtered chilled water/100°C filtered boiling water:

- · Your choice of high quality brass or stainless steel faucet
- · High quality stainless chiller
- Your choice of high quality titanium or stainless steel boiler

## **ELEMENTS WF (WiFi)**

#### The ELEMENTS WF system provides 5°C filtered chilled water/100°C filtered boiling water:

- Your choice of high quality brass or stainless steel faucet
- · High quality stainless chiller

· Your choice of high quality titanium or stainless steel boiler

## **SPARKLE BT (Bluetooth)**

#### The SPARKLE BT system provides 5°C filtered sparkling water + chilled water:

- · Your choice of high quality brass or stainless steel faucet
- · High quality stainless carbonization container/chiller
- · High quality electronic knob
- · Light ring indicator
- · High quality filter
- Tap water hot/cold
- APP control
- Modular/upgradable

## **SPARKLE WF (WiFi)**

#### The SPARKLE WF system provides 5°C filtered sparkling water + chilled water:

· Your choice of high quality brass or stainless steel faucet

· High quality stainless carbonization container/chiller

• High quality electronic knob

#### **INFINITY BT (Bluetooth)**

# The INFINITY BT system provides 5°C filtered sparkling/chilled/100°C boiling/room temp water :

- Your choice of high quality brass or stainless steel faucet
- · High quality stainless carbonization container/chiller
- Your choice of high quality titanium or stainless steel boiler
- High quality electronic knob
- · Light ring indicator
- High quality filter
- Tap water hot/cold
- APP control
- Modular/upgradable

#### **INFINITY WF (WiFi)**

- The INFINITY WF system provides 5°C filtered sparkling/chilled/100°C boiling/room temp water :
- Your choice of high quality brass or stainless steel faucet
- High quality stainless carbonization container/chiller
- Your choice of high quality titanium or stainless steel boiler