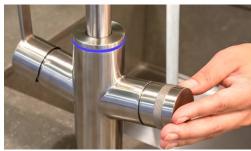

- · We use fine material for long lasting quality.
- We designed the knob interface for smooth and easy operation.
- We integrated both mechanical and visual position, the LED feedback so you always know your selection.
- Our users mention frequently that UNITO system is so intuitive that they didn't even need to look at the user manual.

Filtered boiling water 100°C

Filtered chilled water 5°C

Filtered sparkling water 5°C

Filtered ambient water room temperature

System standby position