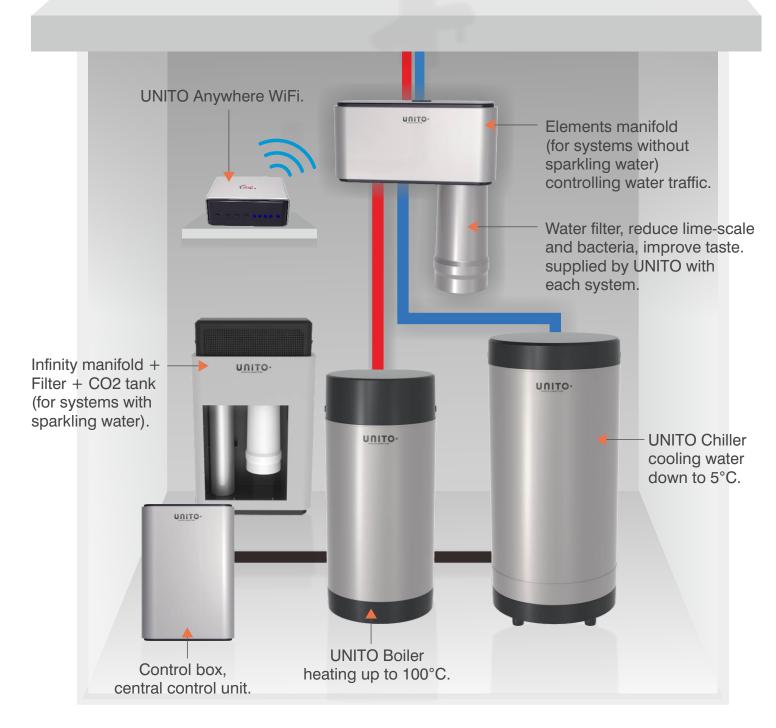

## **UNITO** anywhere IoT platform

Big data analysis/Business intelligence.

Self diagnostic/active preventive maintenance.

User alert/data visualization.

Remote access/Local access APP.

Voice recognition feature.

Filtered boiling water 100°C

Filtered chilled water 5°C

Filtered sparkling water 5°C

Filtered ambient water room temperature

System standby position