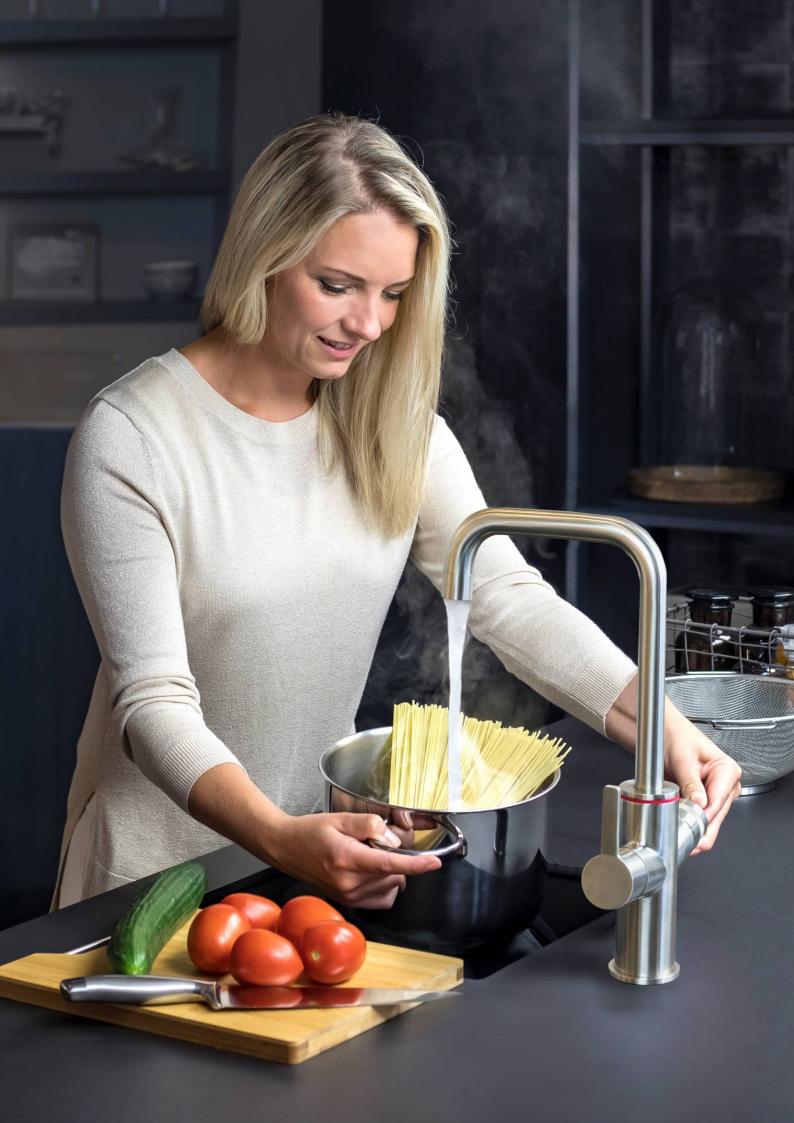

Filtered boiling water 100°C

Filtered chilled water 5°C

Filtered sparkling water 5°C

Filtered ambient water room temperature

System standby position