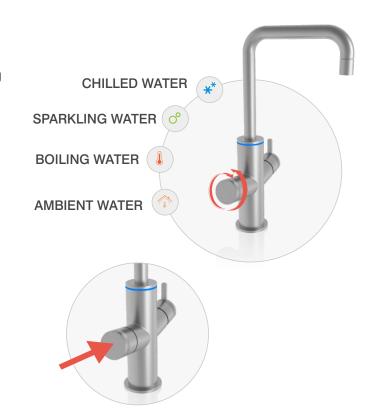

Filtered boiling water 100°C

Filtered chilled water 5°C

Filtered sparkling water 5°C

Filtered ambient water room temperature

System standby position