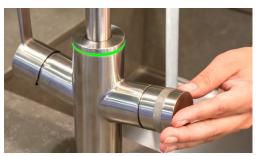

- · We use fine material for long lasting quality.
- We designed the knob interface for smooth and easy operation.
- We integrated both mechanical and visual position, the LED feedback so you always know your selection.
- Our users mention frequently that UNITO system is so intuitive that they didn't even need to look at the user manual.

Filtered boiling water 100°C

Filtered chilled water 5°C

Filtered sparkling water 5°C

Filtered ambient water room temperature

System standby position