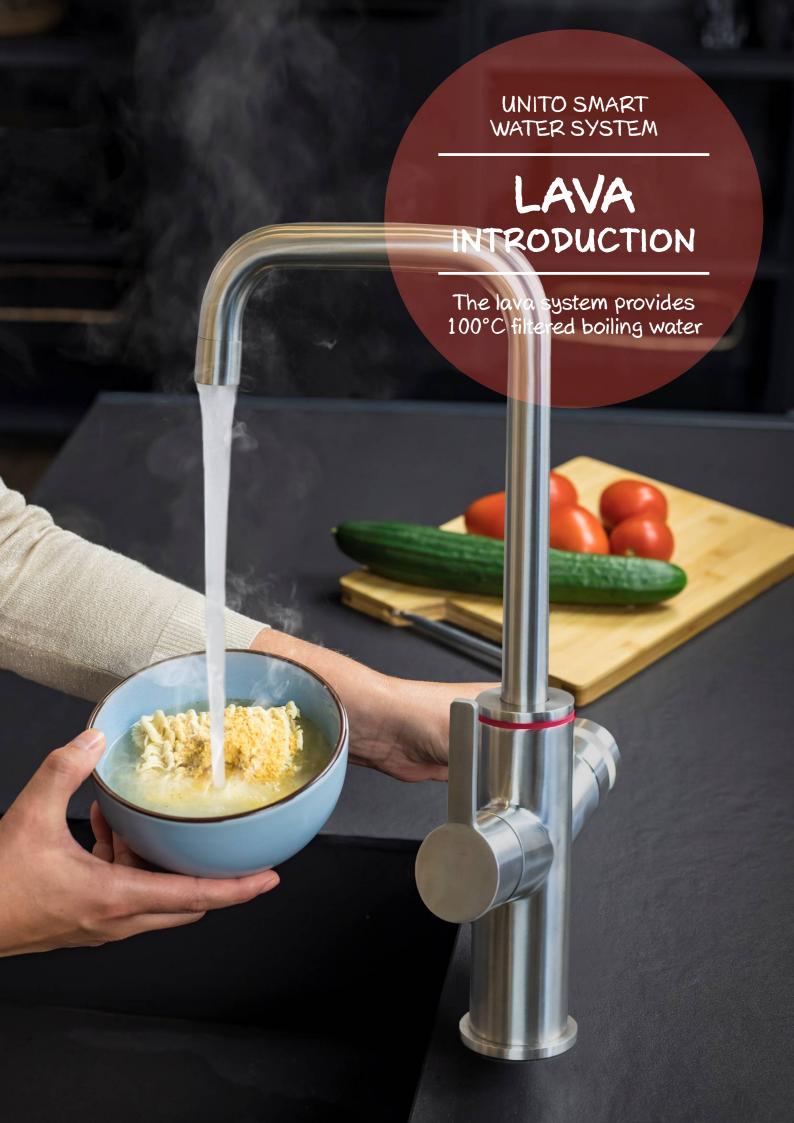

## **LAVA BT (Bluetooth)**

#### The LAVA BT system provides 100°C filtered boiling water:

- · Your choice of high quality brass or stainless steel faucet
- · Your choice of high quality titanium or stainless steel boiler

- · Light ring indicator
- · High quality filter
- Tap water hot/cold
- APP control
- Modular/upgradable