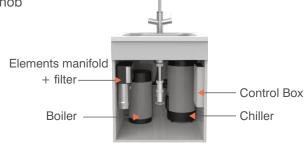

- · Light ring indicator
- · High quality filter
- Tap water hot/cold
- APP control
- Modular/upgradable

Elements manifold + filter

• Remote access from anywhere (WiFi) Boiler Control Box

|         | Tap<br>water | Instant<br>Boiling | Instant<br>Chilled | Ambient water | Instant<br>Sparkling | Electronic<br>Knob | ANYWHERE | APP | Modularity |
|---------|--------------|--------------------|--------------------|---------------|----------------------|--------------------|----------|-----|------------|
| LAVA WF | •            | •                  | _                  | •             | —                    | •                  | •        | •   | •          |