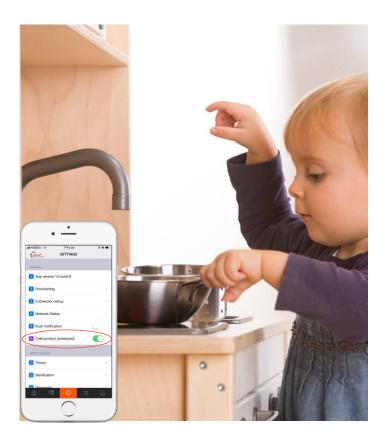

Our first safety layer is the product itself, having a 2 nonsimultaneous operation of select and dispense do not allow accidentally dispensing boiling water.

Our second safety layer is through the UNITO app, no matter if you are at home or office, you can shut down the system, turn on child lock mode or simply reduce the hot water temperature.