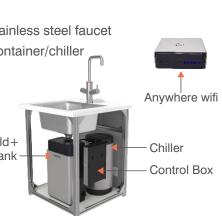

#### The SPARKLE WF system provides 5°C filtered sparkling water + chilled water:

· Your choice of high quality brass or stainless steel faucet

· High quality stainless carbonization container/chiller

• High quality electronic knob

· Light ring indicator

· High quality filter

Tap water hot/cold

APP control

Infinity manifold+ filter + CO2 tank-

• Modular/upgradable

• Remote access from anywhere (WiFi)

| <b>Q1</b> 2019 | Tap<br>water | Instant<br>Boiling | Instant<br>Chilled | Ambient water | Instant<br>Sparkling | Electronic<br>Knob | ANYWHERE | APP | Modularity |
|----------------|--------------|--------------------|--------------------|---------------|----------------------|--------------------|----------|-----|------------|
| SPARKLE WF     | •            | _                  | •                  | •             | •                    | •                  | •        | •   | •          |