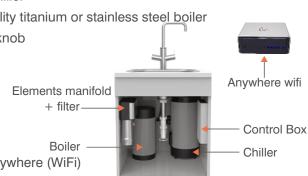

#### The ELEMENTS BT system provides 5°C filtered chilled water/100°C filtered boiling water:

- · Your choice of high quality brass or stainless steel faucet
- · High quality stainless chiller
- Your choice of high quality titanium or stainless steel boiler

- · High quality filter
- Tap water hot/cold
- APP control
- Modular/upgradable

|             | Tap<br>water | Instant<br>Boiling | Instant<br>Chilled | Ambient<br>water | Instant<br>Sparkling | Electronic<br>Knob | ANYWHERE | APP | Modularity |
|-------------|--------------|--------------------|--------------------|------------------|----------------------|--------------------|----------|-----|------------|
| ELEMENTS BT | •            | •                  | •                  | _                | _                    | •                  | _        | •   | •          |

#### The ELEMENTS WF system provides 5°C filtered chilled water/100°C filtered boiling water:

- Your choice of high quality brass or stainless steel faucet
- · High quality stainless chiller

· Your choice of high quality titanium or stainless steel boiler

· High quality electronic knob · Light ring indicator · High quality filter

• Tap water hot/cold

APP control

• Modular/upgradable

• Remote access from anywhere (WiFi)

|             | Tap<br>water | Instant<br>Boiling | Instant<br>Chilled | Ambient water | Instant<br>Sparkling | Electronic<br>Knob | ANYWHERE | APP | Modularity |
|-------------|--------------|--------------------|--------------------|---------------|----------------------|--------------------|----------|-----|------------|
| ELEMENTS WF | •            | •                  | •                  | —             | —                    | •                  | •        | •   | •          |