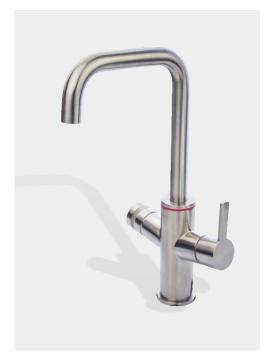

#### The BREEZE BT system provides 5°C filtered chilled water :

- · Your choice of high quality brass or stainless steel faucet
- High quality stainless steel chiller
- High quality electronic knob
- · Light ring indicator
- · High quality filter
- Tap water hot/cold
- APP control
- Modular/upgradable

|           | Tap<br>water | Instant<br>Boiling | Instant<br>Chilled | Ambient<br>water | Instant<br>Sparkling | Electronic<br>Knob | ANYWHERE | APP | Modularity |
|-----------|--------------|--------------------|--------------------|------------------|----------------------|--------------------|----------|-----|------------|
| BREEZE BT |              |                    | •                  | •                | _                    | •                  | _        |     | •          |