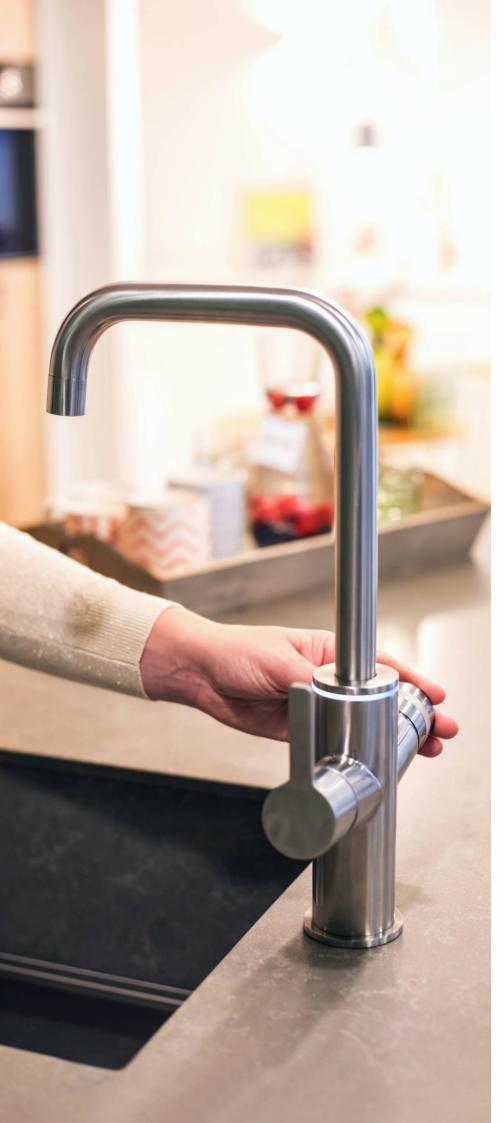

## Design

UNITO's design is all about being refined and paying attention to the most minor details. We put effort in creating a unique user experience distinct our product from other products on the market.

- · We use fine material for long lasting quality.
- We designed the knob interface for smooth and easy operation.
- We integrated both mechanical and visual position, the LED feedback so you always know your selection.
- Our users mention frequently that UNITO system is so intuitive that they didn't even need to look at the user manual.