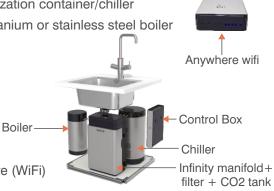

# The INFINITY BT system provides 5°C filtered sparkling/chilled/100°C boiling/room temp water :

- Your choice of high quality brass or stainless steel faucet
- · High quality stainless carbonization container/chiller
- Your choice of high quality titanium or stainless steel boiler
- High quality electronic knob
- · Light ring indicator
- High quality filter
- Tap water hot/cold
- APP control
- Modular/upgradable

#### **INFINITY WF (WiFi)**

- The INFINITY WF system provides 5°C filtered sparkling/chilled/100°C boiling/room temp water :
- Your choice of high quality brass or stainless steel faucet
- High quality stainless carbonization container/chiller
- Your choice of high quality titanium or stainless steel boiler