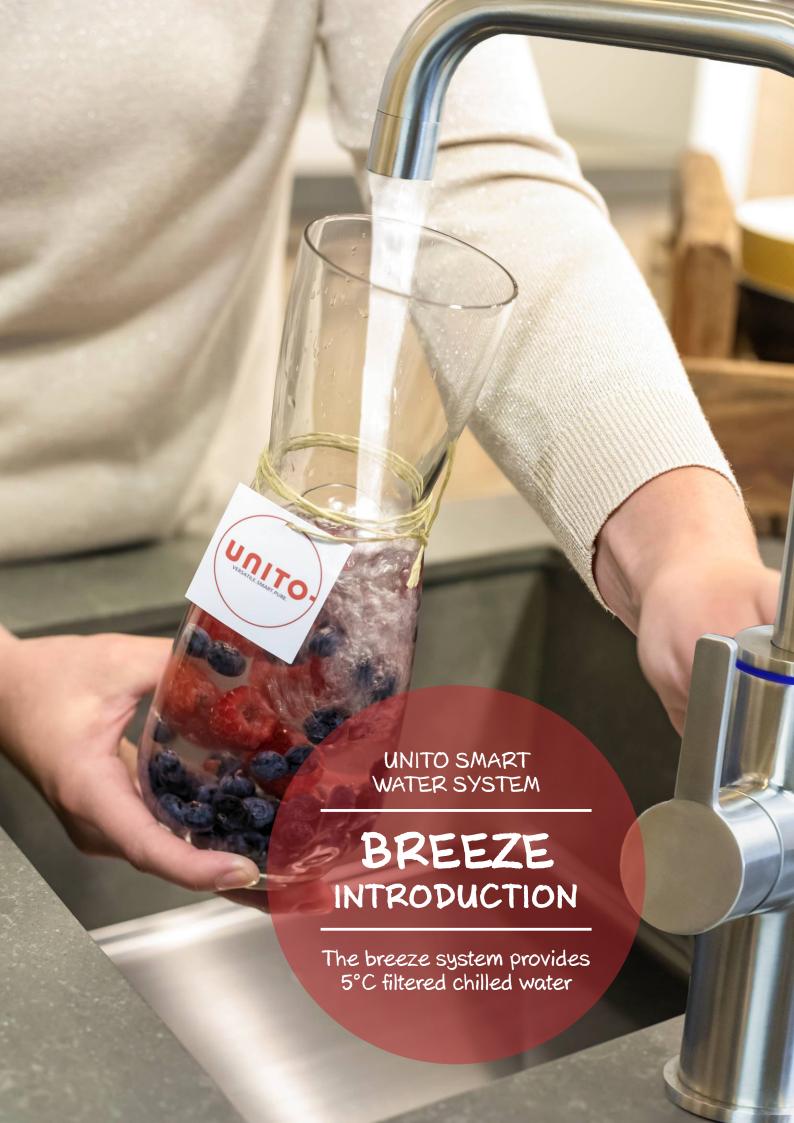

## **BREEZE BT (Bluetooth)**

#### The BREEZE BT system provides 5°C filtered chilled water :

- · Your choice of high quality brass or stainless steel faucet
- High quality stainless steel chiller
- High quality electronic knob
- · Light ring indicator
- · High quality filter
- Tap water hot/cold
- APP control
- Modular/upgradable