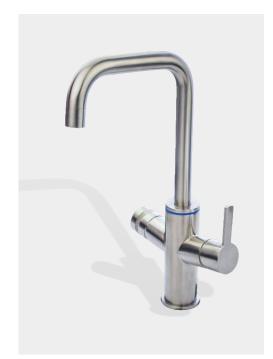

## **LAVA BT (Bluetooth)**

#### The LAVA BT system provides 100°C filtered boiling water:

- · Your choice of high quality brass or stainless steel faucet
- · Your choice of high quality titanium or stainless steel boiler

- · Light ring indicator
- · High quality filter
- Tap water hot/cold
- APP control
- Modular/upgradable

## LAVA WF (WiFi)

#### The LAVA WF system provides 100°C filtered boiling water :

- · Your choice of high quality brass or stainless steel faucet
- · Your choice of high quality titanium or stainless steel boiler

• High quality electronic knob