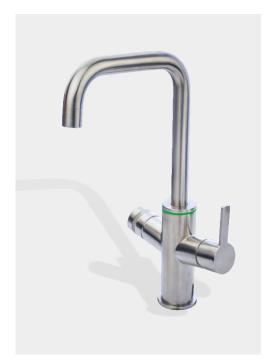

## **LAVA BT (Bluetooth)**

#### The LAVA BT system provides 100°C filtered boiling water:

- · Your choice of high quality brass or stainless steel faucet
- · Your choice of high quality titanium or stainless steel boiler

- · Light ring indicator
- · High quality filter
- Tap water hot/cold
- APP control
- Modular/upgradable

|         | Tap<br>water | Instant<br>Boiling | Instant<br>Chilled | Ambient water | Instant<br>Sparkling | Electronic<br>Knob | ANYWHERE | APP | Modularity |
|---------|--------------|--------------------|--------------------|---------------|----------------------|--------------------|----------|-----|------------|
| LAVA BT | •            | •                  | —                  | •             | —                    | •                  | —        | •   | •          |