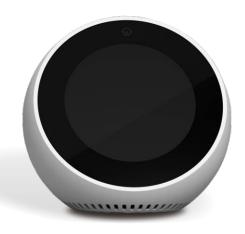

#### Voice assistant

All of UNITO's products are compatible with Amazon's Alexa!!

Cooking? your hands are full? how about voice activation? With UNITO's product all you need is your voice, simply command "Alexa, turn on boiling water." and Amazon's digital assistant, Alexa, can do the task for you allowing you to keep your hands free while you are working around the kitchen.