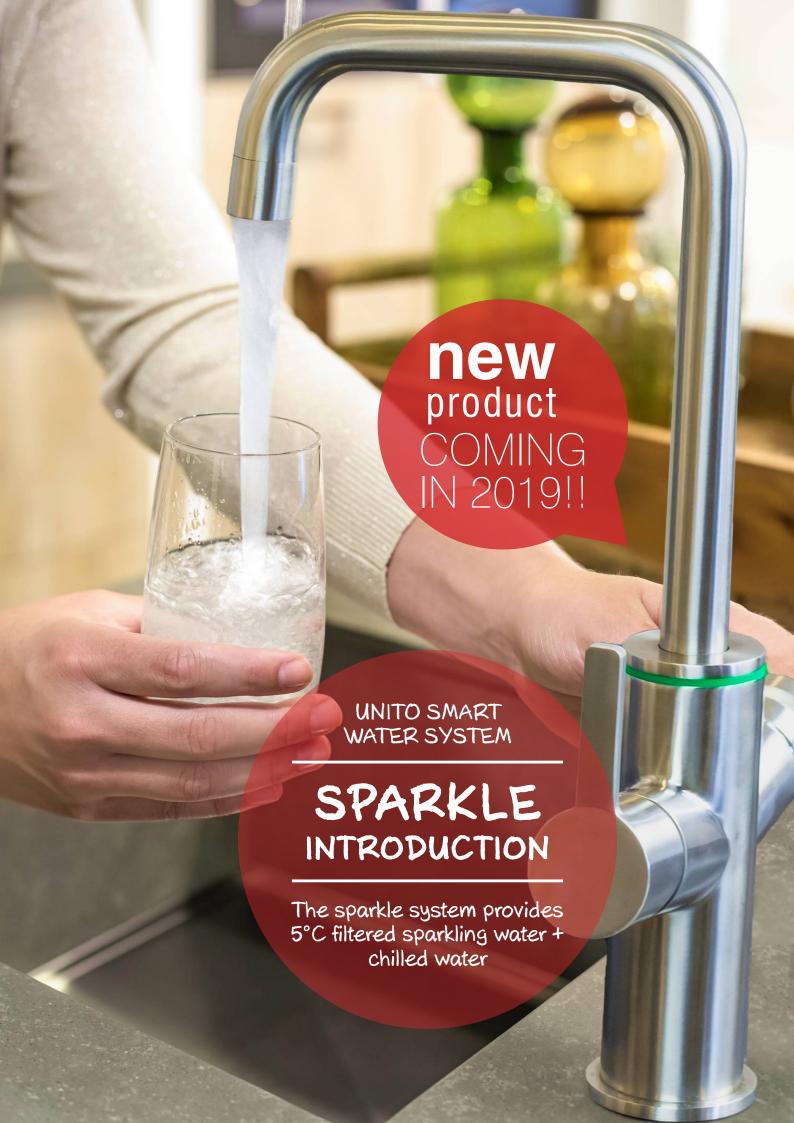

## **SPARKLE WF (WiFi)**

#### The SPARKLE WF system provides 5°C filtered sparkling water + chilled water:

· Your choice of high quality brass or stainless steel faucet

· High quality stainless carbonization container/chiller

• High quality electronic knob