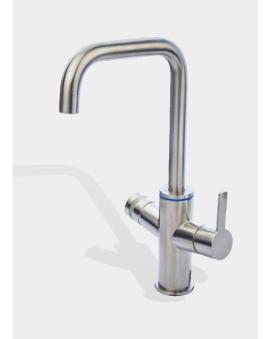

#### The LAVA BT system provides 100°C filtered boiling water:

- · Your choice of high quality brass or stainless steel faucet
- · Your choice of high quality titanium or stainless steel boiler

- · Light ring indicator
- · High quality filter
- Tap water hot/cold
- APP control
- Modular/upgradable

|         | Tap<br>water | Instant<br>Boiling | Instant<br>Chilled | Ambient water | Instant<br>Sparkling | Electronic<br>Knob | ANYWHERE | APP | Modularity |
|---------|--------------|--------------------|--------------------|---------------|----------------------|--------------------|----------|-----|------------|
| LAVA BT | •            | •                  | —                  | •             | —                    | •                  | —        | •   | •          |