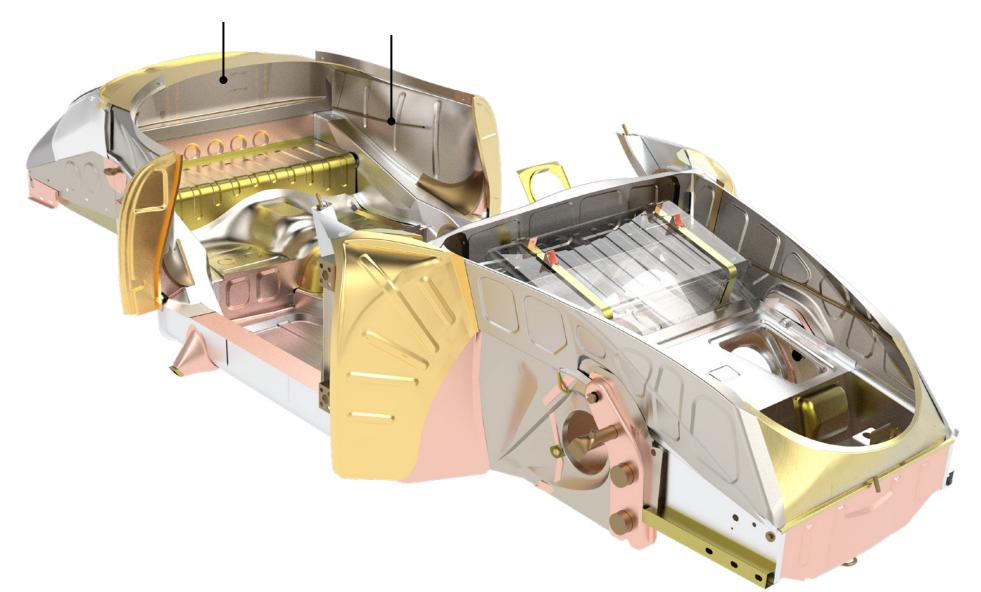

#### PARTS LIST (1/2)

| PART NUMBER | PART NAME                                                        | WEBSITE URL                                               |
|-------------|------------------------------------------------------------------|-----------------------------------------------------------|
| PP104AHL    | DOOR CHANNEL, LEFT                                               | https://www.restoration-design.com/store/product/PP104AHL |
| PP104AHR    | DOOR CHANNEL, RIGHT                                              | https://www.restoration-design.com/store/product/PP104AHR |
| PP105SL     | REAR INNER FENDER SUPPORT 356 PRE-A/A/B/C, LEFT                  | https://www.restoration-design.com/store/product/PP105SL  |
| PP105SR     | REAR INNER FENDER SUPPORT 356 PRE-A/A/B/C, RIGHT                 | https://www.restoration-design.com/store/product/PP105SR  |
| PP106CL     | FRONT COMPLETE OUTER WHEEL WELL, LEFT (1956-57) (5 RIB VERSION)  | https://www.restoration-design.com/store/product/PP106CL  |
| PP106CR     | FRONT COMPLETE OUTER WHEEL WELL, RIGHT (1956-57) (5 RIB VERSION) | https://www.restoration-design.com/store/product/PP106CR  |
| PP106SR     | INNER WHEEL WELL BRACE, RIGHT                                    | https://www.restoration-design.com/store/product/PP106SR  |
| PP113S      | FUEL TANK RETAINING STRAP                                        | https://www.restoration-design.com/store/product/PP113S   |
| PP128SL     | DOOR LOCK POST SPEEDSTER, LEFT                                   | https://www.restoration-design.com/store/product/PP128SL  |
| PP128SR     | DOOR LOCK POST SPEEDSTER, RIGHT                                  | https://www.restoration-design.com/store/product/PP128SR  |
| PP148L      | UPPER TRUNK PANEL, LEFT, FOR 'A' CARS                            | https://www.restoration-design.com/store/product/PP148L   |
| PP148R      | UPPER TRUNK PANEL, RIGHT, FOR 'A' CARS                           | https://www.restoration-design.com/store/product/PP148R   |
| PP148T      | SPEEDSTER FRONT HOOD RELEASE GUIDE TUBE 8MM                      | https://www.restoration-design.com/store/product/PP148T   |
| PP153A      | LATCH PANEL 356A-356B T5                                         | https://www.restoration-design.com/store/product/PP153A   |
| PP159S      | REAR COWL, INNER                                                 | https://www.restoration-design.com/store/product/PP159S   |
| PP160CS     | FRONT COWL - SPEEDSTER T1                                        | https://www.restoration-design.com/store/product/PP160CS  |
| PP160F      | FRONT FIREWALL W/O HINGE POCKETS - 356 T1/T2/T5                  | https://www.restoration-design.com/store/product/PP160F   |
| PP160HP     | FRONT HINGE POCKETS (PAIR)                                       | https://www.restoration-design.com/store/product/PP160HP  |
| PP160P      | PLATE FOR FRESH AIR VALVE 356 PRE-A/A                            | https://www.restoration-design.com/store/product/PP160P   |
| PP160TL     | GUSSET PLATE/DOOR HINGE PILLAR, LEFT                             | https://www.restoration-design.com/store/product/PP160TL  |
| PP160TR     | GUSSET PLATE/DOOR HINGE PILLAR, RIGHT                            | https://www.restoration-design.com/store/product/PP160TR  |
| PP160UL     | WINDSHIELD POST FRAME COVER PLATE, LEFT                          | https://www.restoration-design.com/store/product/PP160UL  |
| PP160UR     | WINDSHIELD POST FRAME COVER PLATE, RIGHT                         | https://www.restoration-design.com/store/product/PP160UR  |
| PP160VL     | WINDSHIELD POST FRAME, LEFT                                      | https://www.restoration-design.com/store/product/PP160VL  |
| PP160VR     | WINDSHIELD POST FRAME, RIGHT                                     | https://www.restoration-design.com/store/product/PP160VR  |
| PP184       | UPPER INNER NOSE PANEL 356 - 356B T5                             | https://www.restoration-design.com/store/product/PP184    |
| PP185AL     | REAR INNER FENDER, LEFT SPEEDSTER (1955-58)                      | https://www.restoration-design.com/store/product/PP185AL  |
| PP185AR     | REAR INNER FENDER, RIGHT SPEEDSTER (1955-58)                     | https://www.restoration-design.com/store/product/PP185AR  |
| PP185FB     | CARRERA OIL SCREEN/FILTER BRACKETS                               | https://www.restoration-design.com/store/product/PP185FB  |
| PP185KL     | COVER PANEL, LEFT                                                | https://www.restoration-design.com/store/product/PP185KL  |

#### PARTS LIST (2/2)

| PART NUMBER | PART NAME                                                          | WEBSITE URL                                              |
|-------------|--------------------------------------------------------------------|----------------------------------------------------------|
| PP185KR     | COVER PANEL, RIGHT                                                 | https://www.restoration-design.com/store/product/PP185KR |
| PP185TL     | WHEEL HOUSING PANEL, LEFT                                          | https://www.restoration-design.com/store/product/PP185TL |
| PP185TR     | WHEEL HOUSING PANEL, RIGHT                                         | https://www.restoration-design.com/store/product/PP185TR |
| PP190I      | REAR WALL FOR ENGINE BAY                                           | https://www.restoration-design.com/store/product/PP190I  |
| PP190T      | 8MM TUBE FOR DECKLID RELEASE                                       | https://www.restoration-design.com/store/product/PP190T  |
| PP191F      | CROSS PANEL - ENGINE COMPARTMENT SPEEDSTER/CONVERTIBLE D (1954-59) | https://www.restoration-design.com/store/product/PP191F  |
| PP191FB     | CARRERA OIL/FUEL PUMP BRACKET                                      | https://www.restoration-design.com/store/product/PP191FB |
| PP191HB     | ENGINE LID HINGE BRACKETS                                          | https://www.restoration-design.com/store/product/PP191HB |
| PP191S      | CENTER PART REAR COWL, INNER                                       | https://www.restoration-design.com/store/product/PP191S  |