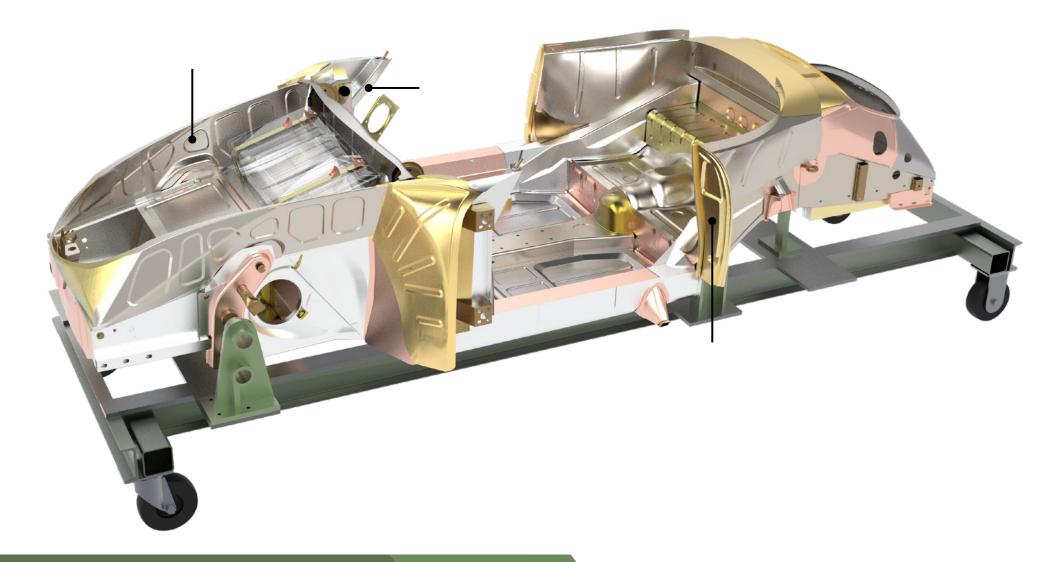

#### PARTS LIST (1/2)

| PART NUMBER | PART NAME                                                        | WEBSITE URL                                               |
|-------------|------------------------------------------------------------------|-----------------------------------------------------------|
| PP104AHL    | DOOR CHANNEL, LEFT                                               | https://www.restoration-design.com/store/product/PP104AHL |
| PP104AHR    | DOOR CHANNEL, RIGHT                                              | https://www.restoration-design.com/store/product/PP104AHR |
| PP105SL     | REAR INNER FENDER SUPPORT 356 PRE-A/A/B/C, LEFT                  | https://www.restoration-design.com/store/product/PP105SL  |
| PP105SR     | REAR INNER FENDER SUPPORT 356 PRE-A/A/B/C, RIGHT                 | https://www.restoration-design.com/store/product/PP105SR  |
| PP106CL     | FRONT COMPLETE OUTER WHEEL WELL, LEFT (1956-57) (5 RIB VERSION)  | https://www.restoration-design.com/store/product/PP106CL  |
| PP106CR     | FRONT COMPLETE OUTER WHEEL WELL, RIGHT (1956-57) (5 RIB VERSION) | https://www.restoration-design.com/store/product/PP106CR  |
| PP106SR     | INNER WHEEL WELL BRACE, RIGHT                                    | https://www.restoration-design.com/store/product/PP106SR  |
| PP113S      | FUEL TANK RETAINING STRAP                                        | https://www.restoration-design.com/store/product/PP113S   |
| PP128SL     | DOOR LOCK POST SPEEDSTER, LEFT                                   | https://www.restoration-design.com/store/product/PP128SL  |
| PP128SR     | DOOR LOCK POST SPEEDSTER, RIGHT                                  | https://www.restoration-design.com/store/product/PP128SR  |
| PP148L      | UPPER TRUNK PANEL, LEFT, FOR 'A' CARS                            | https://www.restoration-design.com/store/product/PP148L   |
| PP148R      | UPPER TRUNK PANEL, RIGHT, FOR 'A' CARS                           | https://www.restoration-design.com/store/product/PP148R   |
| PP148T      | SPEEDSTER FRONT HOOD RELEASE GUIDE TUBE 8MM                      | https://www.restoration-design.com/store/product/PP148T   |
| PP153A      | LATCH PANEL 356A-356B T5                                         | https://www.restoration-design.com/store/product/PP153A   |
| PP159S      | REAR COWL, INNER                                                 | https://www.restoration-design.com/store/product/PP159S   |
| PP160CS     | FRONT COWL - SPEEDSTER T1                                        | https://www.restoration-design.com/store/product/PP160CS  |
| PP160F      | FRONT FIREWALL W/O HINGE POCKETS - 356 T1/T2/T5                  | https://www.restoration-design.com/store/product/PP160F   |
| PP160HP     | FRONT HINGE POCKETS (PAIR)                                       | https://www.restoration-design.com/store/product/PP160HP  |
| PP160P      | PLATE FOR FRESH AIR VALVE 356 PRE-A/A                            | https://www.restoration-design.com/store/product/PP160P   |
| PP160TL     | GUSSET PLATE/DOOR HINGE PILLAR, LEFT                             | https://www.restoration-design.com/store/product/PP160TL  |
| PP160TR     | GUSSET PLATE/DOOR HINGE PILLAR, RIGHT                            | https://www.restoration-design.com/store/product/PP160TR  |
| PP160UL     | WINDSHIELD POST FRAME COVER PLATE, LEFT                          | https://www.restoration-design.com/store/product/PP160UL  |
| PP160UR     | WINDSHIELD POST FRAME COVER PLATE, RIGHT                         | https://www.restoration-design.com/store/product/PP160UR  |
| PP160VL     | WINDSHIELD POST FRAME, LEFT                                      | https://www.restoration-design.com/store/product/PP160VL  |
| PP160VR     | WINDSHIELD POST FRAME, RIGHT                                     | https://www.restoration-design.com/store/product/PP160VR  |
| PP184       | UPPER INNER NOSE PANEL 356 - 356B T5                             | https://www.restoration-design.com/store/product/PP184    |
| PP185AL     | REAR INNER FENDER, LEFT SPEEDSTER (1955-58)                      | https://www.restoration-design.com/store/product/PP185AL  |
| PP185AR     | REAR INNER FENDER, RIGHT SPEEDSTER (1955-58)                     | https://www.restoration-design.com/store/product/PP185AR  |
| PP185FB     | CARRERA OIL SCREEN/FILTER BRACKETS                               | https://www.restoration-design.com/store/product/PP185FB  |
| PP185KL     | COVER PANEL, LEFT                                                | https://www.restoration-design.com/store/product/PP185KL  |

#### PARTS LIST (2/2)

| PART NUMBER | PART NAME                                                          | WEBSITE URL                                              |
|-------------|--------------------------------------------------------------------|----------------------------------------------------------|
| PP185KR     | COVER PANEL, RIGHT                                                 | https://www.restoration-design.com/store/product/PP185KR |
| PP185TL     | WHEEL HOUSING PANEL, LEFT                                          | https://www.restoration-design.com/store/product/PP185TL |
| PP185TR     | WHEEL HOUSING PANEL, RIGHT                                         | https://www.restoration-design.com/store/product/PP185TR |
| PP190I      | REAR WALL FOR ENGINE BAY                                           | https://www.restoration-design.com/store/product/PP190I  |
| PP190T      | 8MM TUBE FOR DECKLID RELEASE                                       | https://www.restoration-design.com/store/product/PP190T  |
| PP191F      | CROSS PANEL - ENGINE COMPARTMENT SPEEDSTER/CONVERTIBLE D (1954-59) | https://www.restoration-design.com/store/product/PP191F  |
| PP191FB     | CARRERA OIL/FUEL PUMP BRACKET                                      | https://www.restoration-design.com/store/product/PP191FB |
| PP191HB     | ENGINE LID HINGE BRACKETS                                          | https://www.restoration-design.com/store/product/PP191HB |
| PP191S      | CENTER PART REAR COWL, INNER                                       | https://www.restoration-design.com/store/product/PP191S  |