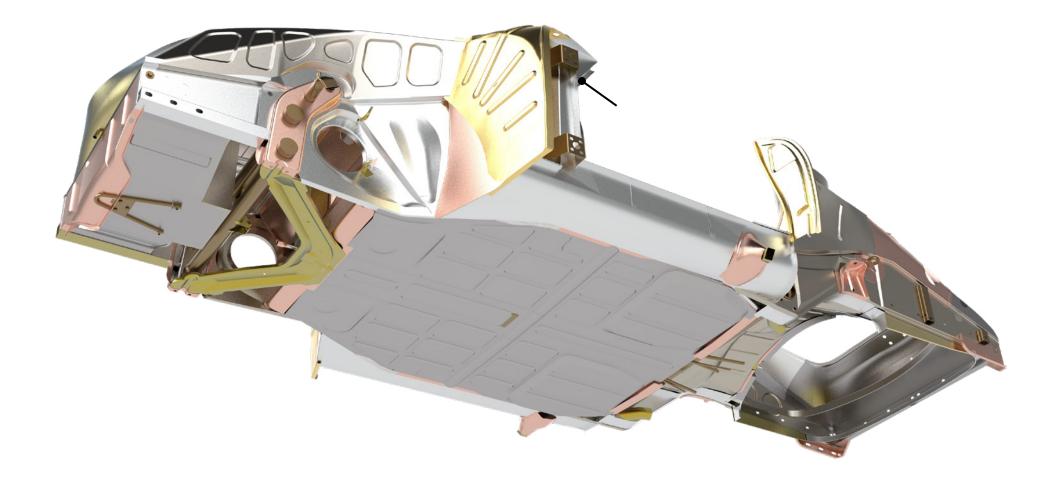

#### PARTS LIST (1/2)

| PART NUMBER | PART NAME                                                        | WEBSITE URL                                               |
|-------------|------------------------------------------------------------------|-----------------------------------------------------------|
| PP104AHL    | DOOR CHANNEL, LEFT                                               | https://www.restoration-design.com/store/product/PP104AHL |
| PP104AHR    | DOOR CHANNEL, RIGHT                                              | https://www.restoration-design.com/store/product/PP104AHR |
| PP105SL     | REAR INNER FENDER SUPPORT 356 PRE-A/A/B/C, LEFT                  | https://www.restoration-design.com/store/product/PP105SL  |
| PP105SR     | REAR INNER FENDER SUPPORT 356 PRE-A/A/B/C, RIGHT                 | https://www.restoration-design.com/store/product/PP105SR  |
| PP106CL     | FRONT COMPLETE OUTER WHEEL WELL, LEFT (1956-57) (5 RIB VERSION)  | https://www.restoration-design.com/store/product/PP106CL  |
| PP106CR     | FRONT COMPLETE OUTER WHEEL WELL, RIGHT (1956-57) (5 RIB VERSION) | https://www.restoration-design.com/store/product/PP106CR  |
| PP106SR     | INNER WHEEL WELL BRACE, RIGHT                                    | https://www.restoration-design.com/store/product/PP106SR  |
| PP113S      | FUEL TANK RETAINING STRAP                                        | https://www.restoration-design.com/store/product/PP113S   |
| PP128SL     | DOOR LOCK POST SPEEDSTER, LEFT                                   | https://www.restoration-design.com/store/product/PP128SL  |
| PP128SR     | DOOR LOCK POST SPEEDSTER, RIGHT                                  | https://www.restoration-design.com/store/product/PP128SR  |
| PP148L      | UPPER TRUNK PANEL, LEFT, FOR 'A' CARS                            | https://www.restoration-design.com/store/product/PP148L   |
| PP148R      | UPPER TRUNK PANEL, RIGHT, FOR 'A' CARS                           | https://www.restoration-design.com/store/product/PP148R   |
| PP148T      | SPEEDSTER FRONT HOOD RELEASE GUIDE TUBE 8MM                      | https://www.restoration-design.com/store/product/PP148T   |
| PP153A      | LATCH PANEL 356A-356B T5                                         | https://www.restoration-design.com/store/product/PP153A   |
| PP159S      | REAR COWL, INNER                                                 | https://www.restoration-design.com/store/product/PP159S   |
| PP160CS     | FRONT COWL - SPEEDSTER T1                                        | https://www.restoration-design.com/store/product/PP160CS  |
| PP160F      | FRONT FIREWALL W/O HINGE POCKETS - 356 T1/T2/T5                  | https://www.restoration-design.com/store/product/PP160F   |
| PP160HP     | FRONT HINGE POCKETS (PAIR)                                       | https://www.restoration-design.com/store/product/PP160HP  |
| PP160P      | PLATE FOR FRESH AIR VALVE 356 PRE-A/A                            | https://www.restoration-design.com/store/product/PP160P   |
| PP160TL     | GUSSET PLATE/DOOR HINGE PILLAR, LEFT                             | https://www.restoration-design.com/store/product/PP160TL  |
| PP160TR     | GUSSET PLATE/DOOR HINGE PILLAR, RIGHT                            | https://www.restoration-design.com/store/product/PP160TR  |
| PP160UL     | WINDSHIELD POST FRAME COVER PLATE, LEFT                          | https://www.restoration-design.com/store/product/PP160UL  |
| PP160UR     | WINDSHIELD POST FRAME COVER PLATE, RIGHT                         | https://www.restoration-design.com/store/product/PP160UR  |
| PP160VL     | WINDSHIELD POST FRAME, LEFT                                      | https://www.restoration-design.com/store/product/PP160VL  |
| PP160VR     | WINDSHIELD POST FRAME, RIGHT                                     | https://www.restoration-design.com/store/product/PP160VR  |
| PP184       | UPPER INNER NOSE PANEL 356 - 356B T5                             | https://www.restoration-design.com/store/product/PP184    |
| PP185AL     | REAR INNER FENDER, LEFT SPEEDSTER (1955-58)                      | https://www.restoration-design.com/store/product/PP185AL  |
| PP185AR     | REAR INNER FENDER, RIGHT SPEEDSTER (1955-58)                     | https://www.restoration-design.com/store/product/PP185AR  |
| PP185FB     | CARRERA OIL SCREEN/FILTER BRACKETS                               | https://www.restoration-design.com/store/product/PP185FB  |
| PP185KL     | COVER PANEL, LEFT                                                | https://www.restoration-design.com/store/product/PP185KL  |

#### PARTS LIST (2/2)

| PART NUMBER | PART NAME                                                          | WEBSITE URL                                              |
|-------------|--------------------------------------------------------------------|----------------------------------------------------------|
| PP185KR     | COVER PANEL, RIGHT                                                 | https://www.restoration-design.com/store/product/PP185KR |
| PP185TL     | WHEEL HOUSING PANEL, LEFT                                          | https://www.restoration-design.com/store/product/PP185TL |
| PP185TR     | WHEEL HOUSING PANEL, RIGHT                                         | https://www.restoration-design.com/store/product/PP185TR |
| PP190I      | REAR WALL FOR ENGINE BAY                                           | https://www.restoration-design.com/store/product/PP190I  |
| PP190T      | 8MM TUBE FOR DECKLID RELEASE                                       | https://www.restoration-design.com/store/product/PP190T  |
| PP191F      | CROSS PANEL - ENGINE COMPARTMENT SPEEDSTER/CONVERTIBLE D (1954-59) | https://www.restoration-design.com/store/product/PP191F  |
| PP191FB     | CARRERA OIL/FUEL PUMP BRACKET                                      | https://www.restoration-design.com/store/product/PP191FB |
| PP191HB     | ENGINE LID HINGE BRACKETS                                          | https://www.restoration-design.com/store/product/PP191HB |
| PP191S      | CENTER PART REAR COWL, INNER                                       | https://www.restoration-design.com/store/product/PP191S  |