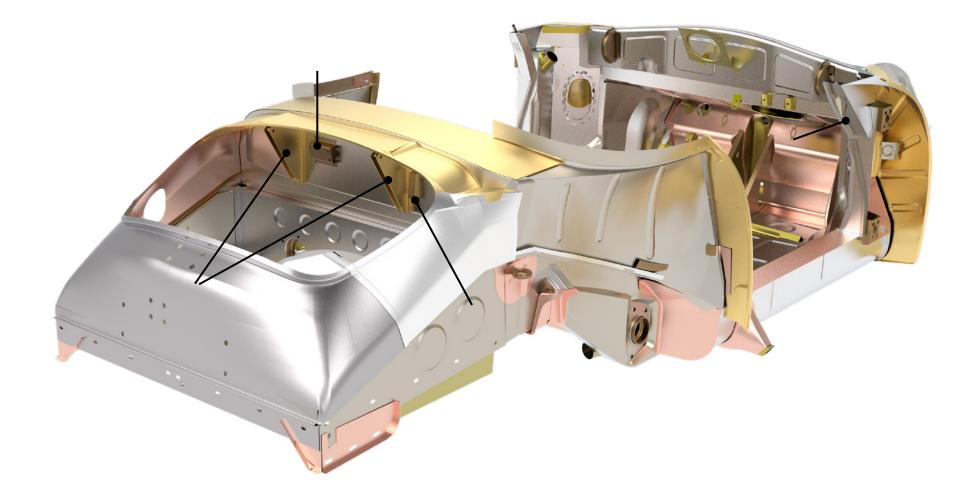

#### PARTS LIST (1/2)

| PART NUMBER | PART NAME                                                        | WEBSITE URL                                               |
|-------------|------------------------------------------------------------------|-----------------------------------------------------------|
| PP104AHL    | DOOR CHANNEL, LEFT                                               | https://www.restoration-design.com/store/product/PP104AHL |
| PP104AHR    | DOOR CHANNEL, RIGHT                                              | https://www.restoration-design.com/store/product/PP104AHR |
| PP105SL     | REAR INNER FENDER SUPPORT 356 PRE-A/A/B/C, LEFT                  | https://www.restoration-design.com/store/product/PP105SL  |
| PP105SR     | REAR INNER FENDER SUPPORT 356 PRE-A/A/B/C, RIGHT                 | https://www.restoration-design.com/store/product/PP105SR  |
| PP106CL     | FRONT COMPLETE OUTER WHEEL WELL, LEFT (1956-57) (5 RIB VERSION)  | https://www.restoration-design.com/store/product/PP106CL  |
| PP106CR     | FRONT COMPLETE OUTER WHEEL WELL, RIGHT (1956-57) (5 RIB VERSION) | https://www.restoration-design.com/store/product/PP106CR  |
| PP106SR     | INNER WHEEL WELL BRACE, RIGHT                                    | https://www.restoration-design.com/store/product/PP106SR  |
| PP113S      | FUEL TANK RETAINING STRAP                                        | https://www.restoration-design.com/store/product/PP113S   |
| PP128SL     | DOOR LOCK POST SPEEDSTER, LEFT                                   | https://www.restoration-design.com/store/product/PP128SL  |
| PP128SR     | DOOR LOCK POST SPEEDSTER, RIGHT                                  | https://www.restoration-design.com/store/product/PP128SR  |
| PP148L      | UPPER TRUNK PANEL, LEFT, FOR 'A' CARS                            | https://www.restoration-design.com/store/product/PP148L   |
| PP148R      | UPPER TRUNK PANEL, RIGHT, FOR 'A' CARS                           | https://www.restoration-design.com/store/product/PP148R   |
| PP148T      | SPEEDSTER FRONT HOOD RELEASE GUIDE TUBE 8MM                      | https://www.restoration-design.com/store/product/PP148T   |
| PP153A      | LATCH PANEL 356A-356B T5                                         | https://www.restoration-design.com/store/product/PP153A   |
| PP159S      | REAR COWL, INNER                                                 | https://www.restoration-design.com/store/product/PP159S   |
| PP160CS     | FRONT COWL - SPEEDSTER T1                                        | https://www.restoration-design.com/store/product/PP160CS  |
| PP160F      | FRONT FIREWALL W/O HINGE POCKETS - 356 T1/T2/T5                  | https://www.restoration-design.com/store/product/PP160F   |
| PP160HP     | FRONT HINGE POCKETS (PAIR)                                       | https://www.restoration-design.com/store/product/PP160HP  |
| PP160P      | PLATE FOR FRESH AIR VALVE 356 PRE-A/A                            | https://www.restoration-design.com/store/product/PP160P   |
| PP160TL     | GUSSET PLATE/DOOR HINGE PILLAR, LEFT                             | https://www.restoration-design.com/store/product/PP160TL  |
| PP160TR     | GUSSET PLATE/DOOR HINGE PILLAR, RIGHT                            | https://www.restoration-design.com/store/product/PP160TR  |
| PP160UL     | WINDSHIELD POST FRAME COVER PLATE, LEFT                          | https://www.restoration-design.com/store/product/PP160UL  |
| PP160UR     | WINDSHIELD POST FRAME COVER PLATE, RIGHT                         | https://www.restoration-design.com/store/product/PP160UR  |
| PP160VL     | WINDSHIELD POST FRAME, LEFT                                      | https://www.restoration-design.com/store/product/PP160VL  |
| PP160VR     | WINDSHIELD POST FRAME, RIGHT                                     | https://www.restoration-design.com/store/product/PP160VR  |
| PP184       | UPPER INNER NOSE PANEL 356 - 356B T5                             | https://www.restoration-design.com/store/product/PP184    |
| PP185AL     | REAR INNER FENDER, LEFT SPEEDSTER (1955-58)                      | https://www.restoration-design.com/store/product/PP185AL  |
| PP185AR     | REAR INNER FENDER, RIGHT SPEEDSTER (1955-58)                     | https://www.restoration-design.com/store/product/PP185AR  |
| PP185FB     | CARRERA OIL SCREEN/FILTER BRACKETS                               | https://www.restoration-design.com/store/product/PP185FB  |
| PP185KL     | COVER PANEL, LEFT                                                | https://www.restoration-design.com/store/product/PP185KL  |

#### PARTS LIST (2/2)

| PART NUMBER | PART NAME                                                          | WEBSITE URL                                              |
|-------------|--------------------------------------------------------------------|----------------------------------------------------------|
| PP185KR     | COVER PANEL, RIGHT                                                 | https://www.restoration-design.com/store/product/PP185KR |
| PP185TL     | WHEEL HOUSING PANEL, LEFT                                          | https://www.restoration-design.com/store/product/PP185TL |
| PP185TR     | WHEEL HOUSING PANEL, RIGHT                                         | https://www.restoration-design.com/store/product/PP185TR |
| PP190I      | REAR WALL FOR ENGINE BAY                                           | https://www.restoration-design.com/store/product/PP190I  |
| PP190T      | 8MM TUBE FOR DECKLID RELEASE                                       | https://www.restoration-design.com/store/product/PP190T  |
| PP191F      | CROSS PANEL - ENGINE COMPARTMENT SPEEDSTER/CONVERTIBLE D (1954-59) | https://www.restoration-design.com/store/product/PP191F  |
| PP191FB     | CARRERA OIL/FUEL PUMP BRACKET                                      | https://www.restoration-design.com/store/product/PP191FB |
| PP191HB     | ENGINE LID HINGE BRACKETS                                          | https://www.restoration-design.com/store/product/PP191HB |
| PP191S      | CENTER PART REAR COWL, INNER                                       | https://www.restoration-design.com/store/product/PP191S  |