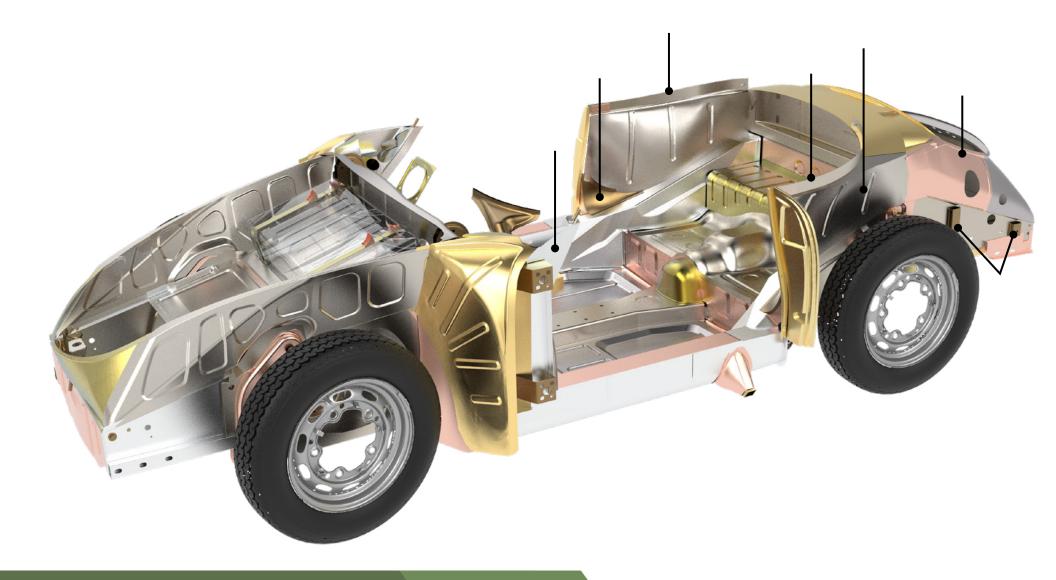

#### PARTS LIST (1/2)

| PART NUMBER | PART NAME                                                        | WEBSITE URL                                               |
|-------------|------------------------------------------------------------------|-----------------------------------------------------------|
| PP104AHL    | DOOR CHANNEL, LEFT                                               | https://www.restoration-design.com/store/product/PP104AHL |
| PP104AHR    | DOOR CHANNEL, RIGHT                                              | https://www.restoration-design.com/store/product/PP104AHR |
| PP105SL     | REAR INNER FENDER SUPPORT 356 PRE-A/A/B/C, LEFT                  | https://www.restoration-design.com/store/product/PP105SL  |
| PP105SR     | REAR INNER FENDER SUPPORT 356 PRE-A/A/B/C, RIGHT                 | https://www.restoration-design.com/store/product/PP105SR  |
| PP106CL     | FRONT COMPLETE OUTER WHEEL WELL, LEFT (1956-57) (5 RIB VERSION)  | https://www.restoration-design.com/store/product/PP106CL  |
| PP106CR     | FRONT COMPLETE OUTER WHEEL WELL, RIGHT (1956-57) (5 RIB VERSION) | https://www.restoration-design.com/store/product/PP106CR  |
| PP106SR     | INNER WHEEL WELL BRACE, RIGHT                                    | https://www.restoration-design.com/store/product/PP106SR  |
| PP113S      | FUEL TANK RETAINING STRAP                                        | https://www.restoration-design.com/store/product/PP113S   |
| PP128SL     | DOOR LOCK POST SPEEDSTER, LEFT                                   | https://www.restoration-design.com/store/product/PP128SL  |
| PP128SR     | DOOR LOCK POST SPEEDSTER, RIGHT                                  | https://www.restoration-design.com/store/product/PP128SR  |
| PP148L      | UPPER TRUNK PANEL, LEFT, FOR 'A' CARS                            | https://www.restoration-design.com/store/product/PP148L   |
| PP148R      | UPPER TRUNK PANEL, RIGHT, FOR 'A' CARS                           | https://www.restoration-design.com/store/product/PP148R   |
| PP148T      | SPEEDSTER FRONT HOOD RELEASE GUIDE TUBE 8MM                      | https://www.restoration-design.com/store/product/PP148T   |
| PP153A      | LATCH PANEL 356A-356B T5                                         | https://www.restoration-design.com/store/product/PP153A   |
| PP159S      | REAR COWL, INNER                                                 | https://www.restoration-design.com/store/product/PP159S   |
| PP160CS     | FRONT COWL - SPEEDSTER T1                                        | https://www.restoration-design.com/store/product/PP160CS  |
| PP160F      | FRONT FIREWALL W/O HINGE POCKETS - 356 T1/T2/T5                  | https://www.restoration-design.com/store/product/PP160F   |
| PP160HP     | FRONT HINGE POCKETS (PAIR)                                       | https://www.restoration-design.com/store/product/PP160HP  |
| PP160P      | PLATE FOR FRESH AIR VALVE 356 PRE-A/A                            | https://www.restoration-design.com/store/product/PP160P   |
| PP160TL     | GUSSET PLATE/DOOR HINGE PILLAR, LEFT                             | https://www.restoration-design.com/store/product/PP160TL  |
| PP160TR     | GUSSET PLATE/DOOR HINGE PILLAR, RIGHT                            | https://www.restoration-design.com/store/product/PP160TR  |
| PP160UL     | WINDSHIELD POST FRAME COVER PLATE, LEFT                          | https://www.restoration-design.com/store/product/PP160UL  |
| PP160UR     | WINDSHIELD POST FRAME COVER PLATE, RIGHT                         | https://www.restoration-design.com/store/product/PP160UR  |
| PP160VL     | WINDSHIELD POST FRAME, LEFT                                      | https://www.restoration-design.com/store/product/PP160VL  |
| PP160VR     | WINDSHIELD POST FRAME, RIGHT                                     | https://www.restoration-design.com/store/product/PP160VR  |
| PP184       | UPPER INNER NOSE PANEL 356 - 356B T5                             | https://www.restoration-design.com/store/product/PP184    |
| PP185AL     | REAR INNER FENDER, LEFT SPEEDSTER (1955-58)                      | https://www.restoration-design.com/store/product/PP185AL  |
| PP185AR     | REAR INNER FENDER, RIGHT SPEEDSTER (1955-58)                     | https://www.restoration-design.com/store/product/PP185AR  |
| PP185FB     | CARRERA OIL SCREEN/FILTER BRACKETS                               | https://www.restoration-design.com/store/product/PP185FB  |
| PP185KL     | COVER PANEL, LEFT                                                | https://www.restoration-design.com/store/product/PP185KL  |

#### PARTS LIST (2/2)

| PART NUMBER | PART NAME                                                          | WEBSITE URL                                              |
|-------------|--------------------------------------------------------------------|----------------------------------------------------------|
| PP185KR     | COVER PANEL, RIGHT                                                 | https://www.restoration-design.com/store/product/PP185KR |
| PP185TL     | WHEEL HOUSING PANEL, LEFT                                          | https://www.restoration-design.com/store/product/PP185TL |
| PP185TR     | WHEEL HOUSING PANEL, RIGHT                                         | https://www.restoration-design.com/store/product/PP185TR |
| PP190I      | REAR WALL FOR ENGINE BAY                                           | https://www.restoration-design.com/store/product/PP190I  |
| PP190T      | 8MM TUBE FOR DECKLID RELEASE                                       | https://www.restoration-design.com/store/product/PP190T  |
| PP191F      | CROSS PANEL - ENGINE COMPARTMENT SPEEDSTER/CONVERTIBLE D (1954-59) | https://www.restoration-design.com/store/product/PP191F  |
| PP191FB     | CARRERA OIL/FUEL PUMP BRACKET                                      | https://www.restoration-design.com/store/product/PP191FB |
| PP191HB     | ENGINE LID HINGE BRACKETS                                          | https://www.restoration-design.com/store/product/PP191HB |
| PP191S      | CENTER PART REAR COWL, INNER                                       | https://www.restoration-design.com/store/product/PP191S  |