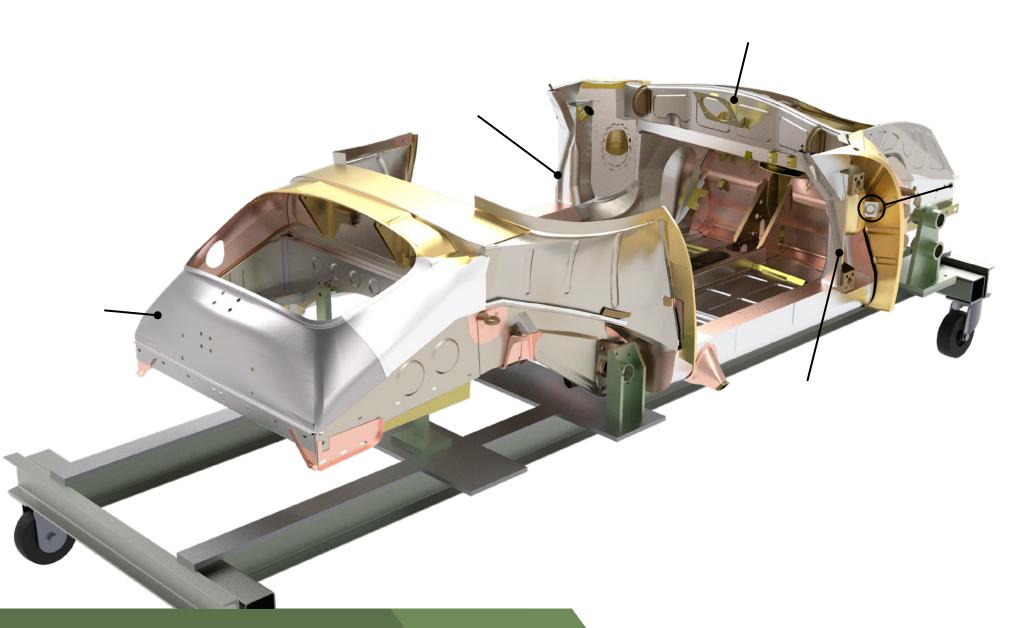

#### PARTS LIST (1/2)

| PART NUMBER | PART NAME                                                        | WEBSITE URL                                               |
|-------------|------------------------------------------------------------------|-----------------------------------------------------------|
| PP104AHL    | DOOR CHANNEL, LEFT                                               | https://www.restoration-design.com/store/product/PP104AHL |
| PP104AHR    | DOOR CHANNEL, RIGHT                                              | https://www.restoration-design.com/store/product/PP104AHR |
| PP105SL     | REAR INNER FENDER SUPPORT 356 PRE-A/A/B/C, LEFT                  | https://www.restoration-design.com/store/product/PP105SL  |
| PP105SR     | REAR INNER FENDER SUPPORT 356 PRE-A/A/B/C, RIGHT                 | https://www.restoration-design.com/store/product/PP105SR  |
| PP106CL     | FRONT COMPLETE OUTER WHEEL WELL, LEFT (1956-57) (5 RIB VERSION)  | https://www.restoration-design.com/store/product/PP106CL  |
| PP106CR     | FRONT COMPLETE OUTER WHEEL WELL, RIGHT (1956-57) (5 RIB VERSION) | https://www.restoration-design.com/store/product/PP106CR  |
| PP106SR     | INNER WHEEL WELL BRACE, RIGHT                                    | https://www.restoration-design.com/store/product/PP106SR  |
| PP113S      | FUEL TANK RETAINING STRAP                                        | https://www.restoration-design.com/store/product/PP113S   |
| PP128SL     | DOOR LOCK POST SPEEDSTER, LEFT                                   | https://www.restoration-design.com/store/product/PP128SL  |
| PP128SR     | DOOR LOCK POST SPEEDSTER, RIGHT                                  | https://www.restoration-design.com/store/product/PP128SR  |
| PP148L      | UPPER TRUNK PANEL, LEFT, FOR 'A' CARS                            | https://www.restoration-design.com/store/product/PP148L   |
| PP148R      | UPPER TRUNK PANEL, RIGHT, FOR 'A' CARS                           | https://www.restoration-design.com/store/product/PP148R   |
| PP148T      | SPEEDSTER FRONT HOOD RELEASE GUIDE TUBE 8MM                      | https://www.restoration-design.com/store/product/PP148T   |
| PP153A      | LATCH PANEL 356A-356B T5                                         | https://www.restoration-design.com/store/product/PP153A   |
| PP159S      | REAR COWL, INNER                                                 | https://www.restoration-design.com/store/product/PP159S   |
| PP160CS     | FRONT COWL - SPEEDSTER T1                                        | https://www.restoration-design.com/store/product/PP160CS  |
| PP160F      | FRONT FIREWALL W/O HINGE POCKETS - 356 T1/T2/T5                  | https://www.restoration-design.com/store/product/PP160F   |
| PP160HP     | FRONT HINGE POCKETS (PAIR)                                       | https://www.restoration-design.com/store/product/PP160HP  |
| PP160P      | PLATE FOR FRESH AIR VALVE 356 PRE-A/A                            | https://www.restoration-design.com/store/product/PP160P   |
| PP160TL     | GUSSET PLATE/DOOR HINGE PILLAR, LEFT                             | https://www.restoration-design.com/store/product/PP160TL  |
| PP160TR     | GUSSET PLATE/DOOR HINGE PILLAR, RIGHT                            | https://www.restoration-design.com/store/product/PP160TR  |
| PP160UL     | WINDSHIELD POST FRAME COVER PLATE, LEFT                          | https://www.restoration-design.com/store/product/PP160UL  |
| PP160UR     | WINDSHIELD POST FRAME COVER PLATE, RIGHT                         | https://www.restoration-design.com/store/product/PP160UR  |
| PP160VL     | WINDSHIELD POST FRAME, LEFT                                      | https://www.restoration-design.com/store/product/PP160VL  |
| PP160VR     | WINDSHIELD POST FRAME, RIGHT                                     | https://www.restoration-design.com/store/product/PP160VR  |
| PP184       | UPPER INNER NOSE PANEL 356 - 356B T5                             | https://www.restoration-design.com/store/product/PP184    |
| PP185AL     | REAR INNER FENDER, LEFT SPEEDSTER (1955-58)                      | https://www.restoration-design.com/store/product/PP185AL  |
| PP185AR     | REAR INNER FENDER, RIGHT SPEEDSTER (1955-58)                     | https://www.restoration-design.com/store/product/PP185AR  |
| PP185FB     | CARRERA OIL SCREEN/FILTER BRACKETS                               | https://www.restoration-design.com/store/product/PP185FB  |
| PP185KL     | COVER PANEL, LEFT                                                | https://www.restoration-design.com/store/product/PP185KL  |

#### PARTS LIST (2/2)

| PART NUMBER | PART NAME                                                          | WEBSITE URL                                              |
|-------------|--------------------------------------------------------------------|----------------------------------------------------------|
| PP185KR     | COVER PANEL, RIGHT                                                 | https://www.restoration-design.com/store/product/PP185KR |
| PP185TL     | WHEEL HOUSING PANEL, LEFT                                          | https://www.restoration-design.com/store/product/PP185TL |
| PP185TR     | WHEEL HOUSING PANEL, RIGHT                                         | https://www.restoration-design.com/store/product/PP185TR |
| PP190I      | REAR WALL FOR ENGINE BAY                                           | https://www.restoration-design.com/store/product/PP190I  |
| PP190T      | 8MM TUBE FOR DECKLID RELEASE                                       | https://www.restoration-design.com/store/product/PP190T  |
| PP191F      | CROSS PANEL - ENGINE COMPARTMENT SPEEDSTER/CONVERTIBLE D (1954-59) | https://www.restoration-design.com/store/product/PP191F  |
| PP191FB     | CARRERA OIL/FUEL PUMP BRACKET                                      | https://www.restoration-design.com/store/product/PP191FB |
| PP191HB     | ENGINE LID HINGE BRACKETS                                          | https://www.restoration-design.com/store/product/PP191HB |
| PP191S      | CENTER PART REAR COWL, INNER                                       | https://www.restoration-design.com/store/product/PP191S  |