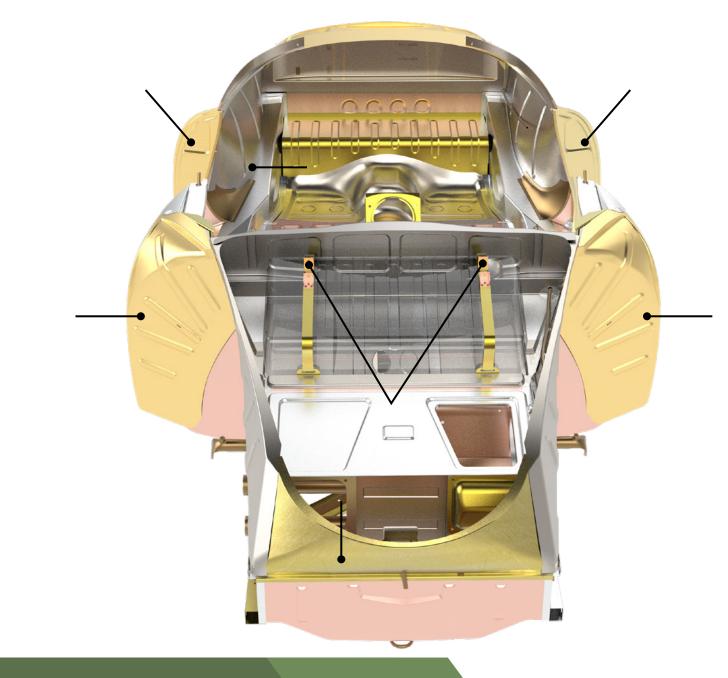

#### PARTS LIST (1/2)

| PART NUMBER | PART NAME                                                        | WEBSITE URL                                               |
|-------------|------------------------------------------------------------------|-----------------------------------------------------------|
| PP104AHL    | DOOR CHANNEL, LEFT                                               | https://www.restoration-design.com/store/product/PP104AHL |
| PP104AHR    | DOOR CHANNEL, RIGHT                                              | https://www.restoration-design.com/store/product/PP104AHR |
| PP105SL     | REAR INNER FENDER SUPPORT 356 PRE-A/A/B/C, LEFT                  | https://www.restoration-design.com/store/product/PP105SL  |
| PP105SR     | REAR INNER FENDER SUPPORT 356 PRE-A/A/B/C, RIGHT                 | https://www.restoration-design.com/store/product/PP105SR  |
| PP106CL     | FRONT COMPLETE OUTER WHEEL WELL, LEFT (1956-57) (5 RIB VERSION)  | https://www.restoration-design.com/store/product/PP106CL  |
| PP106CR     | FRONT COMPLETE OUTER WHEEL WELL, RIGHT (1956-57) (5 RIB VERSION) | https://www.restoration-design.com/store/product/PP106CR  |
| PP106SR     | INNER WHEEL WELL BRACE, RIGHT                                    | https://www.restoration-design.com/store/product/PP106SR  |
| PP113S      | FUEL TANK RETAINING STRAP                                        | https://www.restoration-design.com/store/product/PP113S   |
| PP128SL     | DOOR LOCK POST SPEEDSTER, LEFT                                   | https://www.restoration-design.com/store/product/PP128SL  |
| PP128SR     | DOOR LOCK POST SPEEDSTER, RIGHT                                  | https://www.restoration-design.com/store/product/PP128SR  |
| PP148L      | UPPER TRUNK PANEL, LEFT, FOR 'A' CARS                            | https://www.restoration-design.com/store/product/PP148L   |
| PP148R      | UPPER TRUNK PANEL, RIGHT, FOR 'A' CARS                           | https://www.restoration-design.com/store/product/PP148R   |
| PP148T      | SPEEDSTER FRONT HOOD RELEASE GUIDE TUBE 8MM                      | https://www.restoration-design.com/store/product/PP148T   |
| PP153A      | LATCH PANEL 356A-356B T5                                         | https://www.restoration-design.com/store/product/PP153A   |
| PP159S      | REAR COWL, INNER                                                 | https://www.restoration-design.com/store/product/PP159S   |
| PP160CS     | FRONT COWL - SPEEDSTER T1                                        | https://www.restoration-design.com/store/product/PP160CS  |
| PP160F      | FRONT FIREWALL W/O HINGE POCKETS - 356 T1/T2/T5                  | https://www.restoration-design.com/store/product/PP160F   |
| PP160HP     | FRONT HINGE POCKETS (PAIR)                                       | https://www.restoration-design.com/store/product/PP160HP  |
| PP160P      | PLATE FOR FRESH AIR VALVE 356 PRE-A/A                            | https://www.restoration-design.com/store/product/PP160P   |
| PP160TL     | GUSSET PLATE/DOOR HINGE PILLAR, LEFT                             | https://www.restoration-design.com/store/product/PP160TL  |
| PP160TR     | GUSSET PLATE/DOOR HINGE PILLAR, RIGHT                            | https://www.restoration-design.com/store/product/PP160TR  |
| PP160UL     | WINDSHIELD POST FRAME COVER PLATE, LEFT                          | https://www.restoration-design.com/store/product/PP160UL  |
| PP160UR     | WINDSHIELD POST FRAME COVER PLATE, RIGHT                         | https://www.restoration-design.com/store/product/PP160UR  |
| PP160VL     | WINDSHIELD POST FRAME, LEFT                                      | https://www.restoration-design.com/store/product/PP160VL  |
| PP160VR     | WINDSHIELD POST FRAME, RIGHT                                     | https://www.restoration-design.com/store/product/PP160VR  |
| PP184       | UPPER INNER NOSE PANEL 356 - 356B T5                             | https://www.restoration-design.com/store/product/PP184    |
| PP185AL     | REAR INNER FENDER, LEFT SPEEDSTER (1955-58)                      | https://www.restoration-design.com/store/product/PP185AL  |
| PP185AR     | REAR INNER FENDER, RIGHT SPEEDSTER (1955-58)                     | https://www.restoration-design.com/store/product/PP185AR  |
| PP185FB     | CARRERA OIL SCREEN/FILTER BRACKETS                               | https://www.restoration-design.com/store/product/PP185FB  |
| PP185KL     | COVER PANEL, LEFT                                                | https://www.restoration-design.com/store/product/PP185KL  |

#### PARTS LIST (2/2)

| PART NUMBER | PART NAME                                                          | WEBSITE URL                                              |
|-------------|--------------------------------------------------------------------|----------------------------------------------------------|
| PP185KR     | COVER PANEL, RIGHT                                                 | https://www.restoration-design.com/store/product/PP185KR |
| PP185TL     | WHEEL HOUSING PANEL, LEFT                                          | https://www.restoration-design.com/store/product/PP185TL |
| PP185TR     | WHEEL HOUSING PANEL, RIGHT                                         | https://www.restoration-design.com/store/product/PP185TR |
| PP190I      | REAR WALL FOR ENGINE BAY                                           | https://www.restoration-design.com/store/product/PP190I  |
| PP190T      | 8MM TUBE FOR DECKLID RELEASE                                       | https://www.restoration-design.com/store/product/PP190T  |
| PP191F      | CROSS PANEL - ENGINE COMPARTMENT SPEEDSTER/CONVERTIBLE D (1954-59) | https://www.restoration-design.com/store/product/PP191F  |
| PP191FB     | CARRERA OIL/FUEL PUMP BRACKET                                      | https://www.restoration-design.com/store/product/PP191FB |
| PP191HB     | ENGINE LID HINGE BRACKETS                                          | https://www.restoration-design.com/store/product/PP191HB |
| PP191S      | CENTER PART REAR COWL, INNER                                       | https://www.restoration-design.com/store/product/PP191S  |