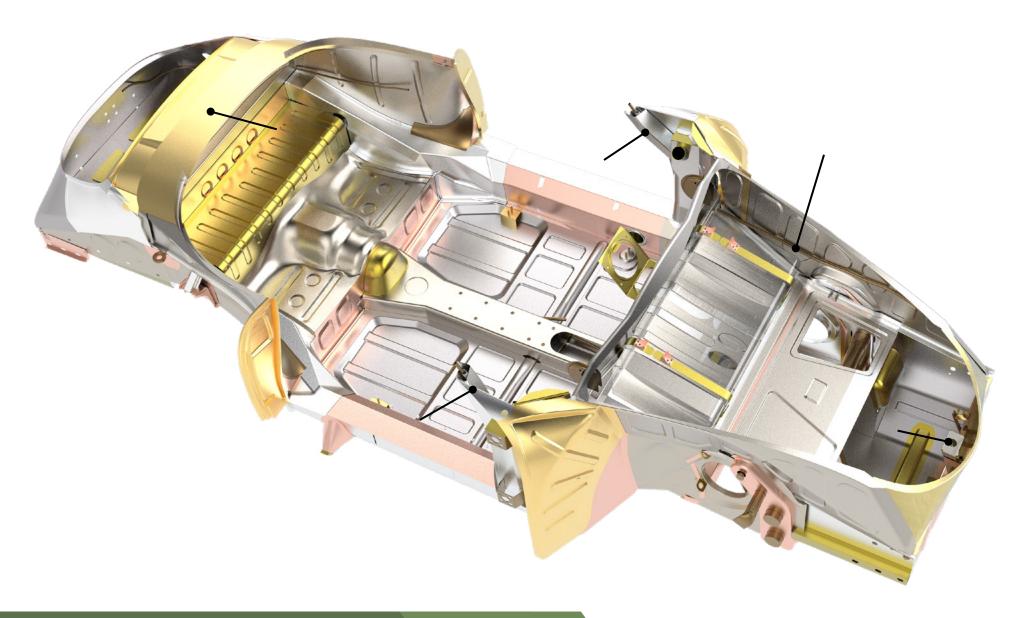

#### PARTS LIST (1/2)

| PART NUMBER | PART NAME                                                        | WEBSITE URL                                               |
|-------------|------------------------------------------------------------------|-----------------------------------------------------------|
| PP104AHL    | DOOR CHANNEL, LEFT                                               | https://www.restoration-design.com/store/product/PP104AHL |
| PP104AHR    | DOOR CHANNEL, RIGHT                                              | https://www.restoration-design.com/store/product/PP104AHR |
| PP105SL     | REAR INNER FENDER SUPPORT 356 PRE-A/A/B/C, LEFT                  | https://www.restoration-design.com/store/product/PP105SL  |
| PP105SR     | REAR INNER FENDER SUPPORT 356 PRE-A/A/B/C, RIGHT                 | https://www.restoration-design.com/store/product/PP105SR  |
| PP106CL     | FRONT COMPLETE OUTER WHEEL WELL, LEFT (1956-57) (5 RIB VERSION)  | https://www.restoration-design.com/store/product/PP106CL  |
| PP106CR     | FRONT COMPLETE OUTER WHEEL WELL, RIGHT (1956-57) (5 RIB VERSION) | https://www.restoration-design.com/store/product/PP106CR  |
| PP106SR     | INNER WHEEL WELL BRACE, RIGHT                                    | https://www.restoration-design.com/store/product/PP106SR  |
| PP113S      | FUEL TANK RETAINING STRAP                                        | https://www.restoration-design.com/store/product/PP113S   |
| PP128SL     | DOOR LOCK POST SPEEDSTER, LEFT                                   | https://www.restoration-design.com/store/product/PP128SL  |
| PP128SR     | DOOR LOCK POST SPEEDSTER, RIGHT                                  | https://www.restoration-design.com/store/product/PP128SR  |
| PP148L      | UPPER TRUNK PANEL, LEFT, FOR 'A' CARS                            | https://www.restoration-design.com/store/product/PP148L   |
| PP148R      | UPPER TRUNK PANEL, RIGHT, FOR 'A' CARS                           | https://www.restoration-design.com/store/product/PP148R   |
| PP148T      | SPEEDSTER FRONT HOOD RELEASE GUIDE TUBE 8MM                      | https://www.restoration-design.com/store/product/PP148T   |
| PP153A      | LATCH PANEL 356A-356B T5                                         | https://www.restoration-design.com/store/product/PP153A   |
| PP159S      | REAR COWL, INNER                                                 | https://www.restoration-design.com/store/product/PP159S   |
| PP160CS     | FRONT COWL - SPEEDSTER T1                                        | https://www.restoration-design.com/store/product/PP160CS  |
| PP160F      | FRONT FIREWALL W/O HINGE POCKETS - 356 T1/T2/T5                  | https://www.restoration-design.com/store/product/PP160F   |
| PP160HP     | FRONT HINGE POCKETS (PAIR)                                       | https://www.restoration-design.com/store/product/PP160HP  |
| PP160P      | PLATE FOR FRESH AIR VALVE 356 PRE-A/A                            | https://www.restoration-design.com/store/product/PP160P   |
| PP160TL     | GUSSET PLATE/DOOR HINGE PILLAR, LEFT                             | https://www.restoration-design.com/store/product/PP160TL  |
| PP160TR     | GUSSET PLATE/DOOR HINGE PILLAR, RIGHT                            | https://www.restoration-design.com/store/product/PP160TR  |
| PP160UL     | WINDSHIELD POST FRAME COVER PLATE, LEFT                          | https://www.restoration-design.com/store/product/PP160UL  |
| PP160UR     | WINDSHIELD POST FRAME COVER PLATE, RIGHT                         | https://www.restoration-design.com/store/product/PP160UR  |
| PP160VL     | WINDSHIELD POST FRAME, LEFT                                      | https://www.restoration-design.com/store/product/PP160VL  |
| PP160VR     | WINDSHIELD POST FRAME, RIGHT                                     | https://www.restoration-design.com/store/product/PP160VR  |
| PP184       | UPPER INNER NOSE PANEL 356 - 356B T5                             | https://www.restoration-design.com/store/product/PP184    |
| PP185AL     | REAR INNER FENDER, LEFT SPEEDSTER (1955-58)                      | https://www.restoration-design.com/store/product/PP185AL  |
| PP185AR     | REAR INNER FENDER, RIGHT SPEEDSTER (1955-58)                     | https://www.restoration-design.com/store/product/PP185AR  |
| PP185FB     | CARRERA OIL SCREEN/FILTER BRACKETS                               | https://www.restoration-design.com/store/product/PP185FB  |
| PP185KL     | COVER PANEL, LEFT                                                | https://www.restoration-design.com/store/product/PP185KL  |

#### PARTS LIST (2/2)

| PART NUMBER | PART NAME                                                          | WEBSITE URL                                              |
|-------------|--------------------------------------------------------------------|----------------------------------------------------------|
| PP185KR     | COVER PANEL, RIGHT                                                 | https://www.restoration-design.com/store/product/PP185KR |
| PP185TL     | WHEEL HOUSING PANEL, LEFT                                          | https://www.restoration-design.com/store/product/PP185TL |
| PP185TR     | WHEEL HOUSING PANEL, RIGHT                                         | https://www.restoration-design.com/store/product/PP185TR |
| PP190I      | REAR WALL FOR ENGINE BAY                                           | https://www.restoration-design.com/store/product/PP190I  |
| PP190T      | 8MM TUBE FOR DECKLID RELEASE                                       | https://www.restoration-design.com/store/product/PP190T  |
| PP191F      | CROSS PANEL - ENGINE COMPARTMENT SPEEDSTER/CONVERTIBLE D (1954-59) | https://www.restoration-design.com/store/product/PP191F  |
| PP191FB     | CARRERA OIL/FUEL PUMP BRACKET                                      | https://www.restoration-design.com/store/product/PP191FB |
| PP191HB     | ENGINE LID HINGE BRACKETS                                          | https://www.restoration-design.com/store/product/PP191HB |
| PP191S      | CENTER PART REAR COWL, INNER                                       | https://www.restoration-design.com/store/product/PP191S  |