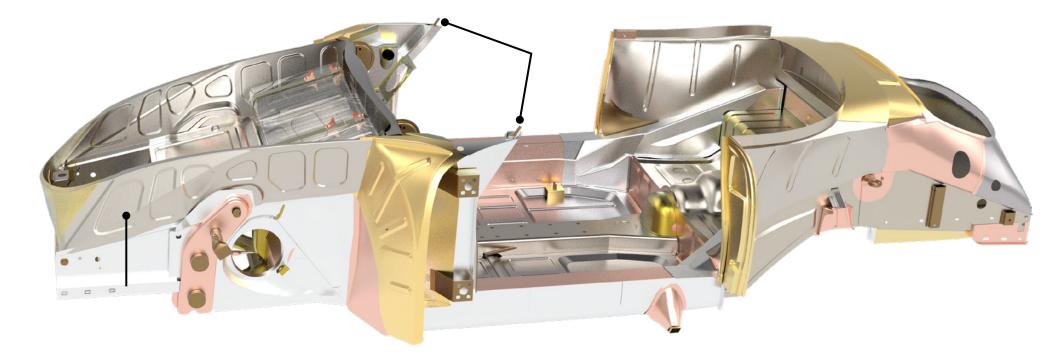

#### PARTS LIST (1/2)

| PART NUMBER | PART NAME                                                        | WEBSITE URL                                               |
|-------------|------------------------------------------------------------------|-----------------------------------------------------------|
| PP104AHL    | DOOR CHANNEL, LEFT                                               | https://www.restoration-design.com/store/product/PP104AHL |
| PP104AHR    | DOOR CHANNEL, RIGHT                                              | https://www.restoration-design.com/store/product/PP104AHR |
| PP105SL     | REAR INNER FENDER SUPPORT 356 PRE-A/A/B/C, LEFT                  | https://www.restoration-design.com/store/product/PP105SL  |
| PP105SR     | REAR INNER FENDER SUPPORT 356 PRE-A/A/B/C, RIGHT                 | https://www.restoration-design.com/store/product/PP105SR  |
| PP106CL     | FRONT COMPLETE OUTER WHEEL WELL, LEFT (1956-57) (5 RIB VERSION)  | https://www.restoration-design.com/store/product/PP106CL  |
| PP106CR     | FRONT COMPLETE OUTER WHEEL WELL, RIGHT (1956-57) (5 RIB VERSION) | https://www.restoration-design.com/store/product/PP106CR  |
| PP106SR     | INNER WHEEL WELL BRACE, RIGHT                                    | https://www.restoration-design.com/store/product/PP106SR  |
| PP113S      | FUEL TANK RETAINING STRAP                                        | https://www.restoration-design.com/store/product/PP113S   |
| PP128SL     | DOOR LOCK POST SPEEDSTER, LEFT                                   | https://www.restoration-design.com/store/product/PP128SL  |
| PP128SR     | DOOR LOCK POST SPEEDSTER, RIGHT                                  | https://www.restoration-design.com/store/product/PP128SR  |
| PP148L      | UPPER TRUNK PANEL, LEFT, FOR 'A' CARS                            | https://www.restoration-design.com/store/product/PP148L   |
| PP148R      | UPPER TRUNK PANEL, RIGHT, FOR 'A' CARS                           | https://www.restoration-design.com/store/product/PP148R   |
| PP148T      | SPEEDSTER FRONT HOOD RELEASE GUIDE TUBE 8MM                      | https://www.restoration-design.com/store/product/PP148T   |
| PP153A      | LATCH PANEL 356A-356B T5                                         | https://www.restoration-design.com/store/product/PP153A   |
| PP159S      | REAR COWL, INNER                                                 | https://www.restoration-design.com/store/product/PP159S   |
| PP160CS     | FRONT COWL - SPEEDSTER T1                                        | https://www.restoration-design.com/store/product/PP160CS  |
| PP160F      | FRONT FIREWALL W/O HINGE POCKETS - 356 T1/T2/T5                  | https://www.restoration-design.com/store/product/PP160F   |
| PP160HP     | FRONT HINGE POCKETS (PAIR)                                       | https://www.restoration-design.com/store/product/PP160HP  |
| PP160P      | PLATE FOR FRESH AIR VALVE 356 PRE-A/A                            | https://www.restoration-design.com/store/product/PP160P   |
| PP160TL     | GUSSET PLATE/DOOR HINGE PILLAR, LEFT                             | https://www.restoration-design.com/store/product/PP160TL  |
| PP160TR     | GUSSET PLATE/DOOR HINGE PILLAR, RIGHT                            | https://www.restoration-design.com/store/product/PP160TR  |
| PP160UL     | WINDSHIELD POST FRAME COVER PLATE, LEFT                          | https://www.restoration-design.com/store/product/PP160UL  |
| PP160UR     | WINDSHIELD POST FRAME COVER PLATE, RIGHT                         | https://www.restoration-design.com/store/product/PP160UR  |
| PP160VL     | WINDSHIELD POST FRAME, LEFT                                      | https://www.restoration-design.com/store/product/PP160VL  |
| PP160VR     | WINDSHIELD POST FRAME, RIGHT                                     | https://www.restoration-design.com/store/product/PP160VR  |
| PP184       | UPPER INNER NOSE PANEL 356 - 356B T5                             | https://www.restoration-design.com/store/product/PP184    |
| PP185AL     | REAR INNER FENDER, LEFT SPEEDSTER (1955-58)                      | https://www.restoration-design.com/store/product/PP185AL  |
| PP185AR     | REAR INNER FENDER, RIGHT SPEEDSTER (1955-58)                     | https://www.restoration-design.com/store/product/PP185AR  |
| PP185FB     | CARRERA OIL SCREEN/FILTER BRACKETS                               | https://www.restoration-design.com/store/product/PP185FB  |
| PP185KL     | COVER PANEL, LEFT                                                | https://www.restoration-design.com/store/product/PP185KL  |

#### PARTS LIST (2/2)

| PART NUMBER | PART NAME                                                          | WEBSITE URL                                              |
|-------------|--------------------------------------------------------------------|----------------------------------------------------------|
| PP185KR     | COVER PANEL, RIGHT                                                 | https://www.restoration-design.com/store/product/PP185KR |
| PP185TL     | WHEEL HOUSING PANEL, LEFT                                          | https://www.restoration-design.com/store/product/PP185TL |
| PP185TR     | WHEEL HOUSING PANEL, RIGHT                                         | https://www.restoration-design.com/store/product/PP185TR |
| PP190I      | REAR WALL FOR ENGINE BAY                                           | https://www.restoration-design.com/store/product/PP190I  |
| PP190T      | 8MM TUBE FOR DECKLID RELEASE                                       | https://www.restoration-design.com/store/product/PP190T  |
| PP191F      | CROSS PANEL - ENGINE COMPARTMENT SPEEDSTER/CONVERTIBLE D (1954-59) | https://www.restoration-design.com/store/product/PP191F  |
| PP191FB     | CARRERA OIL/FUEL PUMP BRACKET                                      | https://www.restoration-design.com/store/product/PP191FB |
| PP191HB     | ENGINE LID HINGE BRACKETS                                          | https://www.restoration-design.com/store/product/PP191HB |
| PP191S      | CENTER PART REAR COWL, INNER                                       | https://www.restoration-design.com/store/product/PP191S  |