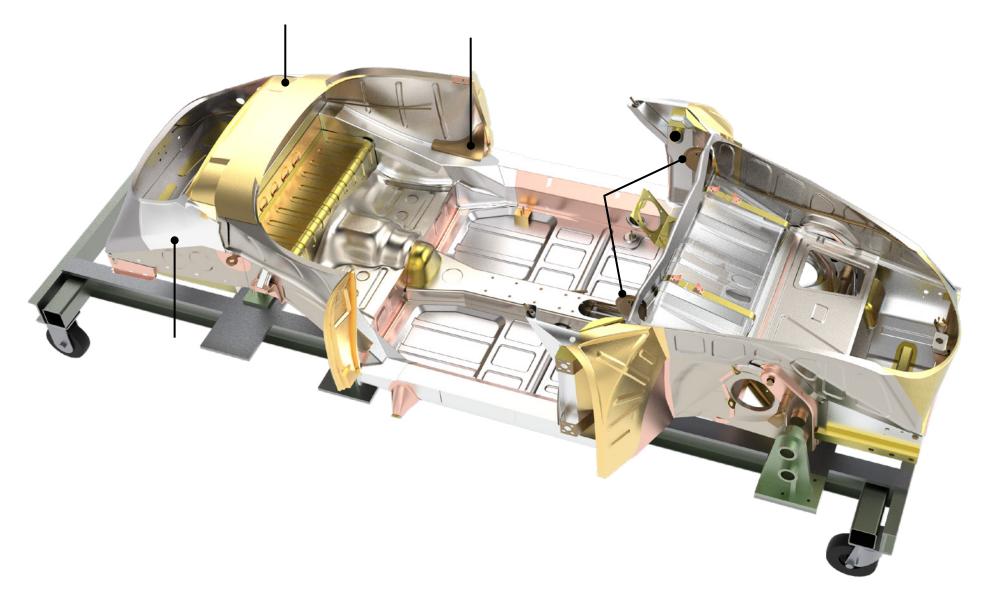

#### PARTS LIST (1/2)

| PART NUMBER | PART NAME                                                        | WEBSITE URL                                               |
|-------------|------------------------------------------------------------------|-----------------------------------------------------------|
| PP104AHL    | DOOR CHANNEL, LEFT                                               | https://www.restoration-design.com/store/product/PP104AHL |
| PP104AHR    | DOOR CHANNEL, RIGHT                                              | https://www.restoration-design.com/store/product/PP104AHR |
| PP105SL     | REAR INNER FENDER SUPPORT 356 PRE-A/A/B/C, LEFT                  | https://www.restoration-design.com/store/product/PP105SL  |
| PP105SR     | REAR INNER FENDER SUPPORT 356 PRE-A/A/B/C, RIGHT                 | https://www.restoration-design.com/store/product/PP105SR  |
| PP106CL     | FRONT COMPLETE OUTER WHEEL WELL, LEFT (1956-57) (5 RIB VERSION)  | https://www.restoration-design.com/store/product/PP106CL  |
| PP106CR     | FRONT COMPLETE OUTER WHEEL WELL, RIGHT (1956-57) (5 RIB VERSION) | https://www.restoration-design.com/store/product/PP106CR  |
| PP106SR     | INNER WHEEL WELL BRACE, RIGHT                                    | https://www.restoration-design.com/store/product/PP106SR  |
| PP113S      | FUEL TANK RETAINING STRAP                                        | https://www.restoration-design.com/store/product/PP113S   |
| PP128SL     | DOOR LOCK POST SPEEDSTER, LEFT                                   | https://www.restoration-design.com/store/product/PP128SL  |
| PP128SR     | DOOR LOCK POST SPEEDSTER, RIGHT                                  | https://www.restoration-design.com/store/product/PP128SR  |
| PP148L      | UPPER TRUNK PANEL, LEFT, FOR 'A' CARS                            | https://www.restoration-design.com/store/product/PP148L   |
| PP148R      | UPPER TRUNK PANEL, RIGHT, FOR 'A' CARS                           | https://www.restoration-design.com/store/product/PP148R   |
| PP148T      | SPEEDSTER FRONT HOOD RELEASE GUIDE TUBE 8MM                      | https://www.restoration-design.com/store/product/PP148T   |
| PP153A      | LATCH PANEL 356A-356B T5                                         | https://www.restoration-design.com/store/product/PP153A   |
| PP159S      | REAR COWL, INNER                                                 | https://www.restoration-design.com/store/product/PP159S   |
| PP160CS     | FRONT COWL - SPEEDSTER T1                                        | https://www.restoration-design.com/store/product/PP160CS  |
| PP160F      | FRONT FIREWALL W/O HINGE POCKETS - 356 T1/T2/T5                  | https://www.restoration-design.com/store/product/PP160F   |
| PP160HP     | FRONT HINGE POCKETS (PAIR)                                       | https://www.restoration-design.com/store/product/PP160HP  |
| PP160P      | PLATE FOR FRESH AIR VALVE 356 PRE-A/A                            | https://www.restoration-design.com/store/product/PP160P   |
| PP160TL     | GUSSET PLATE/DOOR HINGE PILLAR, LEFT                             | https://www.restoration-design.com/store/product/PP160TL  |
| PP160TR     | GUSSET PLATE/DOOR HINGE PILLAR, RIGHT                            | https://www.restoration-design.com/store/product/PP160TR  |
| PP160UL     | WINDSHIELD POST FRAME COVER PLATE, LEFT                          | https://www.restoration-design.com/store/product/PP160UL  |
| PP160UR     | WINDSHIELD POST FRAME COVER PLATE, RIGHT                         | https://www.restoration-design.com/store/product/PP160UR  |
| PP160VL     | WINDSHIELD POST FRAME, LEFT                                      | https://www.restoration-design.com/store/product/PP160VL  |
| PP160VR     | WINDSHIELD POST FRAME, RIGHT                                     | https://www.restoration-design.com/store/product/PP160VR  |
| PP184       | UPPER INNER NOSE PANEL 356 - 356B T5                             | https://www.restoration-design.com/store/product/PP184    |
| PP185AL     | REAR INNER FENDER, LEFT SPEEDSTER (1955-58)                      | https://www.restoration-design.com/store/product/PP185AL  |
| PP185AR     | REAR INNER FENDER, RIGHT SPEEDSTER (1955-58)                     | https://www.restoration-design.com/store/product/PP185AR  |
| PP185FB     | CARRERA OIL SCREEN/FILTER BRACKETS                               | https://www.restoration-design.com/store/product/PP185FB  |
| PP185KL     | COVER PANEL, LEFT                                                | https://www.restoration-design.com/store/product/PP185KL  |

#### PARTS LIST (2/2)

| PART NUMBER | PART NAME                                                          | WEBSITE URL                                              |
|-------------|--------------------------------------------------------------------|----------------------------------------------------------|
| PP185KR     | COVER PANEL, RIGHT                                                 | https://www.restoration-design.com/store/product/PP185KR |
| PP185TL     | WHEEL HOUSING PANEL, LEFT                                          | https://www.restoration-design.com/store/product/PP185TL |
| PP185TR     | WHEEL HOUSING PANEL, RIGHT                                         | https://www.restoration-design.com/store/product/PP185TR |
| PP190I      | REAR WALL FOR ENGINE BAY                                           | https://www.restoration-design.com/store/product/PP190I  |
| PP190T      | 8MM TUBE FOR DECKLID RELEASE                                       | https://www.restoration-design.com/store/product/PP190T  |
| PP191F      | CROSS PANEL - ENGINE COMPARTMENT SPEEDSTER/CONVERTIBLE D (1954-59) | https://www.restoration-design.com/store/product/PP191F  |
| PP191FB     | CARRERA OIL/FUEL PUMP BRACKET                                      | https://www.restoration-design.com/store/product/PP191FB |
| PP191HB     | ENGINE LID HINGE BRACKETS                                          | https://www.restoration-design.com/store/product/PP191HB |
| PP191S      | CENTER PART REAR COWL, INNER                                       | https://www.restoration-design.com/store/product/PP191S  |