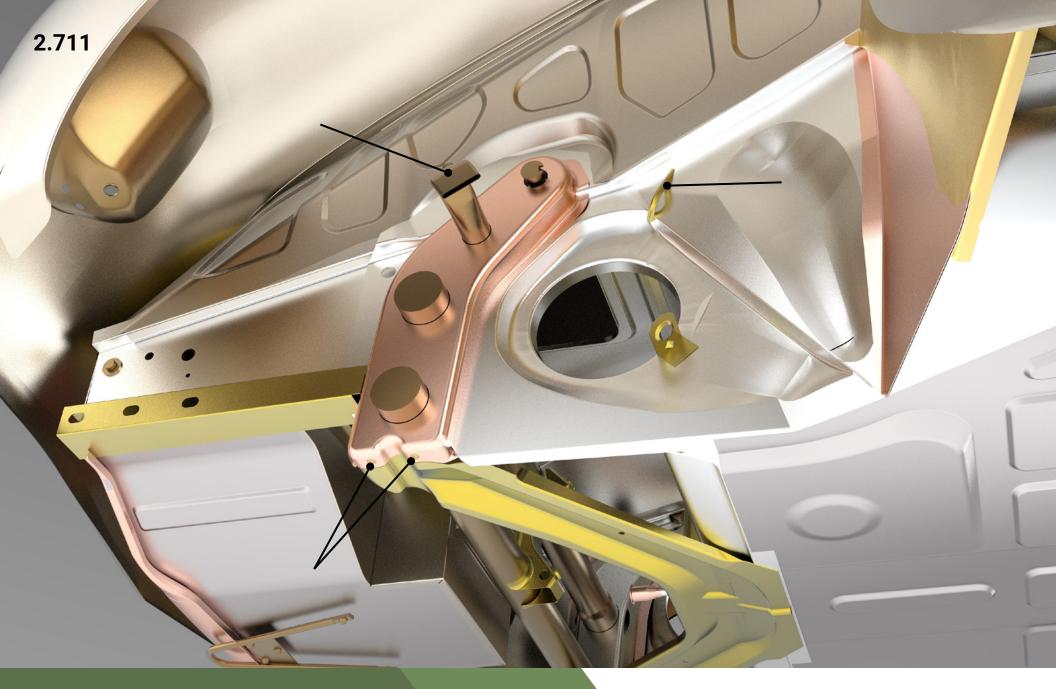

#### PARTS LIST (1/2)

| PART NUMBER | PART NAME                                       | WEBSITE URL                                               |
|-------------|-------------------------------------------------|-----------------------------------------------------------|
| PP104AL     | FRONT FENDER, LEFT                              | https://www.restoration-design.com/store/product/PP104AL  |
| PP104AR     | FRONT FENDER, RIGHT                             | https://www.restoration-design.com/store/product/PP104AR  |
| PP105ASL    | SPEEDSTER REAR FENDER, LEFT                     | https://www.restoration-design.com/store/product/PP105ASL |
| PP105ASR    | SPEEDSTER REAR FENDER, RIGHT                    | https://www.restoration-design.com/store/product/PP105ASR |
| PP109AL2    | HEATER TUBE BRACKET BT5, LEFT FRONT, RIGHT REAR | https://www.restoration-design.com/store/product/PP109AL2 |
| PP109AR2    | HEATER TUBE BRACKET BT5, RIGHT FRONT, LEFT REAR | https://www.restoration-design.com/store/product/PP109AR2 |
| PP111AL     | COMPLETE DOOR SKIN, LEFT                        | https://www.restoration-design.com/store/product/PP111AL  |
| PP111AR     | COMPLETE DOOR SKIN, RIGHT                       | https://www.restoration-design.com/store/product/PP111AR  |
| PP113DS     | STEERING COLUMN SUPPORT                         | https://www.restoration-design.com/store/product/PP113DS  |
| PP113FS     | FUEL SHUT OFF BRACKET                           | https://www.restoration-design.com/store/product/PP113FS  |
| PP113T      | 8MM TUBE FOR GAS TANK FLOOR DRAIN               | https://www.restoration-design.com/store/product/PP113T   |
| PP115D      | DIMMER SWITCH BRACKET                           | https://www.restoration-design.com/store/product/PP115D   |
| PP115E      | BRACKET FOR E-BRAKE TUBE                        | https://www.restoration-design.com/store/product/PP115E   |
| PP115F      | FUSE PANEL BRACKETS                             | https://www.restoration-design.com/store/product/PP115F   |
| PP115J      | E-BRAKE CABLE TUBE IN TUNNEL                    | https://www.restoration-design.com/store/product/PP115J   |
| PP115P      | CLUTCH STOP BRACKET                             | https://www.restoration-design.com/store/product/PP115P   |
| PP115S      | PEDALBOARD/RUBBER MAT RETAINER                  | https://www.restoration-design.com/store/product/PP115S   |
| PP117L      | COMPLETE ROCKER PANEL, LEFT 356 - 356C          | https://www.restoration-design.com/store/product/PP117L   |
| PP117R      | COMPLETE ROCKER PANEL, RIGHT 356 - 356C         | https://www.restoration-design.com/store/product/PP117R   |
| PP122AL     | SEAT RAIL BRACKET, 356A/BT5, LEFT (1955-61)     | https://www.restoration-design.com/store/product/PP122AL  |
| PP122AR     | SEAT RAIL BRACKET, 356A/BT5, RIGHT (1955-61)    | https://www.restoration-design.com/store/product/PP122AR  |
| PP127TK     | TUNNEL TUBE KIT, 8MM TUBING                     | https://www.restoration-design.com/store/product/PP127TK  |
| PP144       | TORSION BAR COVER 356 - 356C                    | https://www.restoration-design.com/store/product/PP144    |
| PP144BSB    | FRONT BUMP STOP MOUNT BOLT                      | https://www.restoration-design.com/store/product/PP144BSB |
| PP144SB     | SWAY BAR MOUNT                                  | https://www.restoration-design.com/store/product/PP144SB  |
| PP150       | HEADLIGHT BUCKET 356 - 356C                     | https://www.restoration-design.com/store/product/PP150    |
| PP151       | COMPLETE HOOD, 356A                             | https://www.restoration-design.com/store/product/PP151    |
| PP160S      | DASH TOP/FRONT, 356A SPEEDSTER                  | https://www.restoration-design.com/store/product/PP160S   |
| PP160SW     | WIPER MOTOR BRACKET/MOUNT                       | https://www.restoration-design.com/store/product/PP160SW  |
| PP160VS     | DEFROST VENTS (PAIR)                            | https://www.restoration-design.com/store/product/PP160VS  |