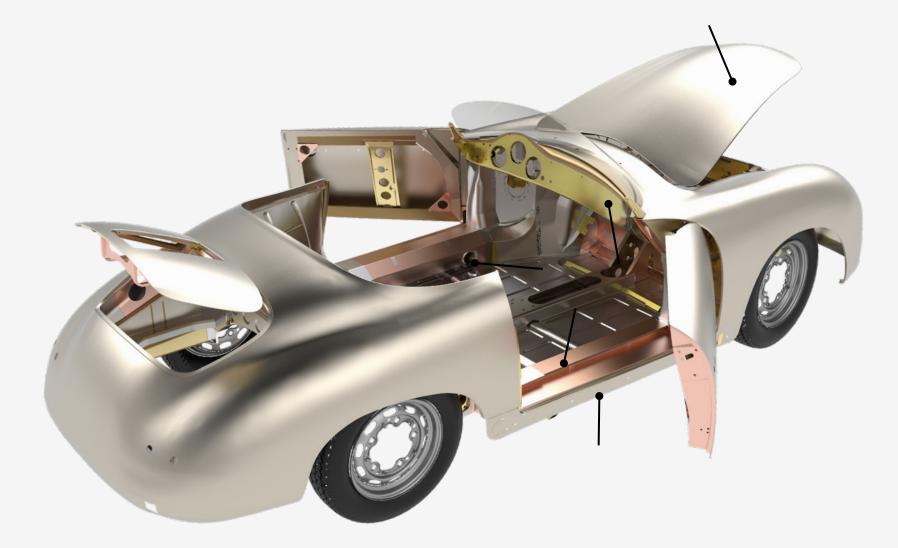

#### PARTS LIST (1/2)

| PART NUMBER | PART NAME                                       | WEBSITE URL                                               |
|-------------|-------------------------------------------------|-----------------------------------------------------------|
| PP104AL     | FRONT FENDER, LEFT                              | https://www.restoration-design.com/store/product/PP104AL  |
| PP104AR     | FRONT FENDER, RIGHT                             | https://www.restoration-design.com/store/product/PP104AR  |
| PP105ASL    | SPEEDSTER REAR FENDER, LEFT                     | https://www.restoration-design.com/store/product/PP105ASL |
| PP105ASR    | SPEEDSTER REAR FENDER, RIGHT                    | https://www.restoration-design.com/store/product/PP105ASR |
| PP109AL2    | HEATER TUBE BRACKET BT5, LEFT FRONT, RIGHT REAR | https://www.restoration-design.com/store/product/PP109AL2 |
| PP109AR2    | HEATER TUBE BRACKET BT5, RIGHT FRONT, LEFT REAR | https://www.restoration-design.com/store/product/PP109AR2 |
| PP111AL     | COMPLETE DOOR SKIN, LEFT                        | https://www.restoration-design.com/store/product/PP111AL  |
| PP111AR     | COMPLETE DOOR SKIN, RIGHT                       | https://www.restoration-design.com/store/product/PP111AR  |
| PP113DS     | STEERING COLUMN SUPPORT                         | https://www.restoration-design.com/store/product/PP113DS  |
| PP113FS     | FUEL SHUT OFF BRACKET                           | https://www.restoration-design.com/store/product/PP113FS  |
| PP113T      | 8MM TUBE FOR GAS TANK FLOOR DRAIN               | https://www.restoration-design.com/store/product/PP113T   |
| PP115D      | DIMMER SWITCH BRACKET                           | https://www.restoration-design.com/store/product/PP115D   |
| PP115E      | BRACKET FOR E-BRAKE TUBE                        | https://www.restoration-design.com/store/product/PP115E   |
| PP115F      | FUSE PANEL BRACKETS                             | https://www.restoration-design.com/store/product/PP115F   |
| PP115J      | E-BRAKE CABLE TUBE IN TUNNEL                    | https://www.restoration-design.com/store/product/PP115J   |
| PP115P      | CLUTCH STOP BRACKET                             | https://www.restoration-design.com/store/product/PP115P   |
| PP115S      | PEDALBOARD/RUBBER MAT RETAINER                  | https://www.restoration-design.com/store/product/PP115S   |
| PP117L      | COMPLETE ROCKER PANEL, LEFT 356 - 356C          | https://www.restoration-design.com/store/product/PP117L   |
| PP117R      | COMPLETE ROCKER PANEL, RIGHT 356 - 356C         | https://www.restoration-design.com/store/product/PP117R   |
| PP122AL     | SEAT RAIL BRACKET, 356A/BT5, LEFT (1955-61)     | https://www.restoration-design.com/store/product/PP122AL  |
| PP122AR     | SEAT RAIL BRACKET, 356A/BT5, RIGHT (1955-61)    | https://www.restoration-design.com/store/product/PP122AR  |
| PP127TK     | TUNNEL TUBE KIT, 8MM TUBING                     | https://www.restoration-design.com/store/product/PP127TK  |
| PP144       | TORSION BAR COVER 356 - 356C                    | https://www.restoration-design.com/store/product/PP144    |
| PP144BSB    | FRONT BUMP STOP MOUNT BOLT                      | https://www.restoration-design.com/store/product/PP144BSB |
| PP144SB     | SWAY BAR MOUNT                                  | https://www.restoration-design.com/store/product/PP144SB  |
| PP150       | HEADLIGHT BUCKET 356 - 356C                     | https://www.restoration-design.com/store/product/PP150    |
| PP151       | COMPLETE HOOD, 356A                             | https://www.restoration-design.com/store/product/PP151    |
| PP160S      | DASH TOP/FRONT, 356A SPEEDSTER                  | https://www.restoration-design.com/store/product/PP160S   |
| PP160SW     | WIPER MOTOR BRACKET/MOUNT                       | https://www.restoration-design.com/store/product/PP160SW  |
| PP160VS     | DEFROST VENTS (PAIR)                            | https://www.restoration-design.com/store/product/PP160VS  |

#### PARTS LIST (2/2)

| PART NUMBER | PART NAME                       | WEBSITE URL                                             |
|-------------|---------------------------------|---------------------------------------------------------|
| PP190       | REAR CLIP BT6/C COUPE (1962-65) | https://www.restoration-design.com/store/product/PP190  |
| PP190D      | REAR DECKLID                    | https://www.restoration-design.com/store/product/PP190D |
| PP191       | REAR OUTER COWL                 | https://www.restoration-design.com/store/product/PP191  |
| PP197       | FRONT NOSE 356AT2 (MID 1955-59) | https://www.restoration-design.com/store/product/PP197  |