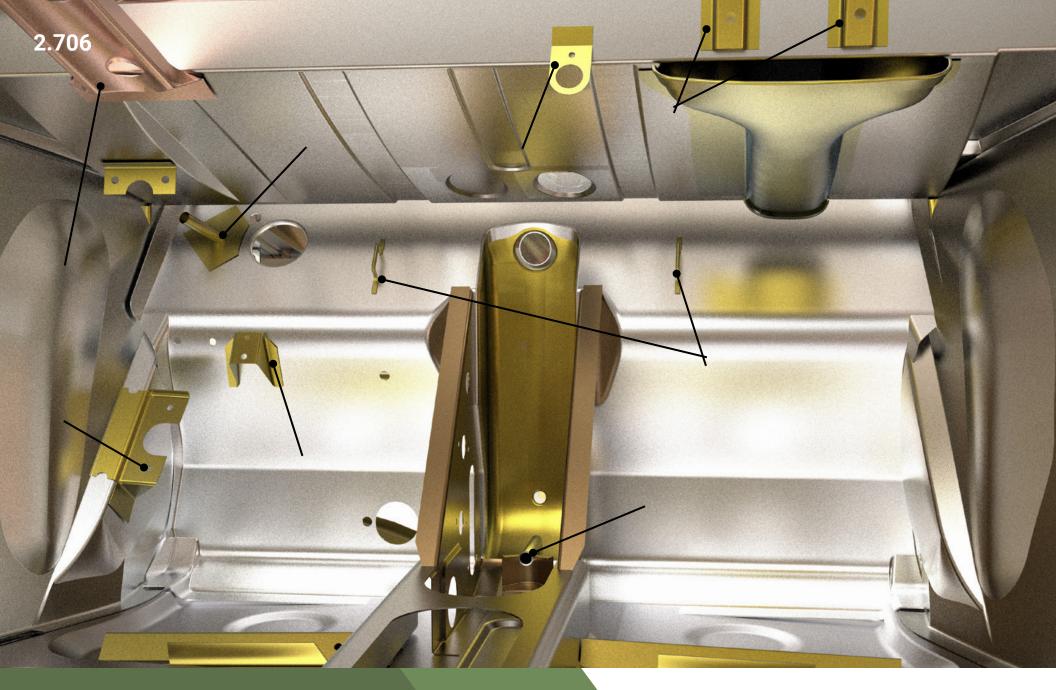

#### PARTS LIST (1/2)

| PART NUMBER | PART NAME                                       | WEBSITE URL                                               |
|-------------|-------------------------------------------------|-----------------------------------------------------------|
| PP104AL     | FRONT FENDER, LEFT                              | https://www.restoration-design.com/store/product/PP104AL  |
| PP104AR     | FRONT FENDER, RIGHT                             | https://www.restoration-design.com/store/product/PP104AR  |
| PP105ASL    | SPEEDSTER REAR FENDER, LEFT                     | https://www.restoration-design.com/store/product/PP105ASL |
| PP105ASR    | SPEEDSTER REAR FENDER, RIGHT                    | https://www.restoration-design.com/store/product/PP105ASR |
| PP109AL2    | HEATER TUBE BRACKET BT5, LEFT FRONT, RIGHT REAR | https://www.restoration-design.com/store/product/PP109AL2 |
| PP109AR2    | HEATER TUBE BRACKET BT5, RIGHT FRONT, LEFT REAR | https://www.restoration-design.com/store/product/PP109AR2 |
| PP111AL     | COMPLETE DOOR SKIN, LEFT                        | https://www.restoration-design.com/store/product/PP111AL  |
| PP111AR     | COMPLETE DOOR SKIN, RIGHT                       | https://www.restoration-design.com/store/product/PP111AR  |
| PP113DS     | STEERING COLUMN SUPPORT                         | https://www.restoration-design.com/store/product/PP113DS  |
| PP113FS     | FUEL SHUT OFF BRACKET                           | https://www.restoration-design.com/store/product/PP113FS  |
| PP113T      | 8MM TUBE FOR GAS TANK FLOOR DRAIN               | https://www.restoration-design.com/store/product/PP113T   |
| PP115D      | DIMMER SWITCH BRACKET                           | https://www.restoration-design.com/store/product/PP115D   |
| PP115E      | BRACKET FOR E-BRAKE TUBE                        | https://www.restoration-design.com/store/product/PP115E   |
| PP115F      | FUSE PANEL BRACKETS                             | https://www.restoration-design.com/store/product/PP115F   |
| PP115J      | E-BRAKE CABLE TUBE IN TUNNEL                    | https://www.restoration-design.com/store/product/PP115J   |
| PP115P      | CLUTCH STOP BRACKET                             | https://www.restoration-design.com/store/product/PP115P   |
| PP115S      | PEDALBOARD/RUBBER MAT RETAINER                  | https://www.restoration-design.com/store/product/PP115S   |
| PP117L      | COMPLETE ROCKER PANEL, LEFT 356 - 356C          | https://www.restoration-design.com/store/product/PP117L   |
| PP117R      | COMPLETE ROCKER PANEL, RIGHT 356 - 356C         | https://www.restoration-design.com/store/product/PP117R   |
| PP122AL     | SEAT RAIL BRACKET, 356A/BT5, LEFT (1955-61)     | https://www.restoration-design.com/store/product/PP122AL  |
| PP122AR     | SEAT RAIL BRACKET, 356A/BT5, RIGHT (1955-61)    | https://www.restoration-design.com/store/product/PP122AR  |
| PP127TK     | TUNNEL TUBE KIT, 8MM TUBING                     | https://www.restoration-design.com/store/product/PP127TK  |
| PP144       | TORSION BAR COVER 356 - 356C                    | https://www.restoration-design.com/store/product/PP144    |
| PP144BSB    | FRONT BUMP STOP MOUNT BOLT                      | https://www.restoration-design.com/store/product/PP144BSB |
| PP144SB     | SWAY BAR MOUNT                                  | https://www.restoration-design.com/store/product/PP144SB  |
| PP150       | HEADLIGHT BUCKET 356 - 356C                     | https://www.restoration-design.com/store/product/PP150    |
| PP151       | COMPLETE HOOD, 356A                             | https://www.restoration-design.com/store/product/PP151    |
| PP160S      | DASH TOP/FRONT, 356A SPEEDSTER                  | https://www.restoration-design.com/store/product/PP160S   |
| PP160SW     | WIPER MOTOR BRACKET/MOUNT                       | https://www.restoration-design.com/store/product/PP160SW  |
| PP160VS     | DEFROST VENTS (PAIR)                            | https://www.restoration-design.com/store/product/PP160VS  |