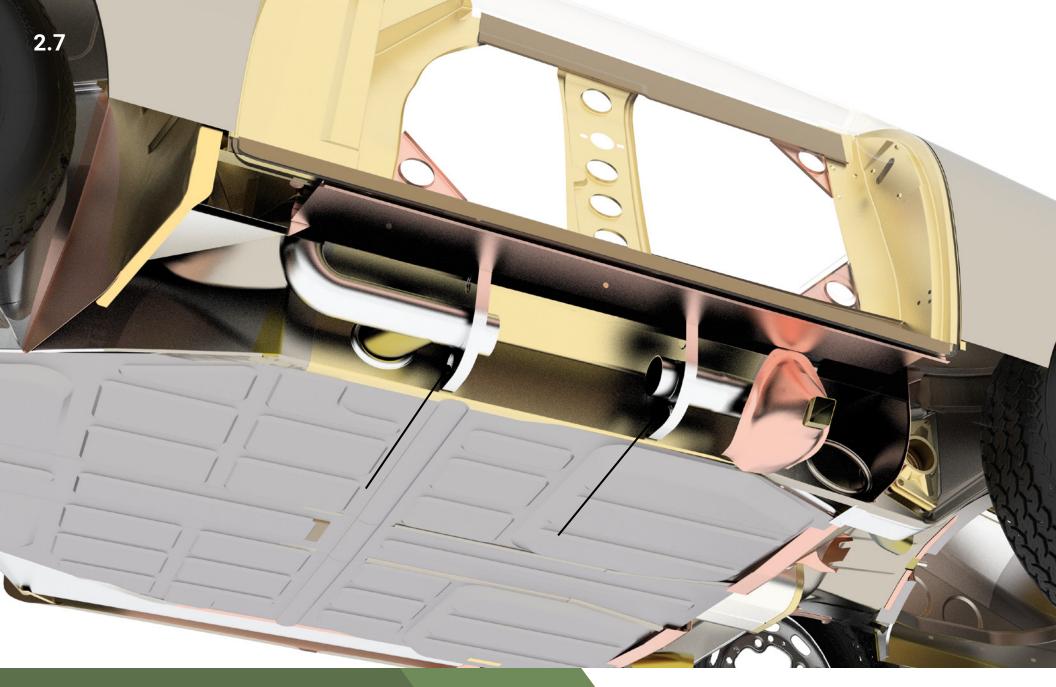

#### PARTS LIST (1/2)

| PART NUMBER | PART NAME                                       | WEBSITE URL                                               |
|-------------|-------------------------------------------------|-----------------------------------------------------------|
| PP104AL     | FRONT FENDER, LEFT                              | https://www.restoration-design.com/store/product/PP104AL  |
| PP104AR     | FRONT FENDER, RIGHT                             | https://www.restoration-design.com/store/product/PP104AR  |
| PP105ASL    | SPEEDSTER REAR FENDER, LEFT                     | https://www.restoration-design.com/store/product/PP105ASL |
| PP105ASR    | SPEEDSTER REAR FENDER, RIGHT                    | https://www.restoration-design.com/store/product/PP105ASR |
| PP109AL2    | HEATER TUBE BRACKET BT5, LEFT FRONT, RIGHT REAR | https://www.restoration-design.com/store/product/PP109AL2 |
| PP109AR2    | HEATER TUBE BRACKET BT5, RIGHT FRONT, LEFT REAR | https://www.restoration-design.com/store/product/PP109AR2 |
| PP111AL     | COMPLETE DOOR SKIN, LEFT                        | https://www.restoration-design.com/store/product/PP111AL  |
| PP111AR     | COMPLETE DOOR SKIN, RIGHT                       | https://www.restoration-design.com/store/product/PP111AR  |
| PP113DS     | STEERING COLUMN SUPPORT                         | https://www.restoration-design.com/store/product/PP113DS  |
| PP113FS     | FUEL SHUT OFF BRACKET                           | https://www.restoration-design.com/store/product/PP113FS  |
| PP113T      | 8MM TUBE FOR GAS TANK FLOOR DRAIN               | https://www.restoration-design.com/store/product/PP113T   |
| PP115D      | DIMMER SWITCH BRACKET                           | https://www.restoration-design.com/store/product/PP115D   |
| PP115E      | BRACKET FOR E-BRAKE TUBE                        | https://www.restoration-design.com/store/product/PP115E   |
| PP115F      | FUSE PANEL BRACKETS                             | https://www.restoration-design.com/store/product/PP115F   |
| PP115J      | E-BRAKE CABLE TUBE IN TUNNEL                    | https://www.restoration-design.com/store/product/PP115J   |
| PP115P      | CLUTCH STOP BRACKET                             | https://www.restoration-design.com/store/product/PP115P   |
| PP115S      | PEDALBOARD/RUBBER MAT RETAINER                  | https://www.restoration-design.com/store/product/PP115S   |
| PP117L      | COMPLETE ROCKER PANEL, LEFT 356 - 356C          | https://www.restoration-design.com/store/product/PP117L   |
| PP117R      | COMPLETE ROCKER PANEL, RIGHT 356 - 356C         | https://www.restoration-design.com/store/product/PP117R   |
| PP122AL     | SEAT RAIL BRACKET, 356A/BT5, LEFT (1955-61)     | https://www.restoration-design.com/store/product/PP122AL  |
| PP122AR     | SEAT RAIL BRACKET, 356A/BT5, RIGHT (1955-61)    | https://www.restoration-design.com/store/product/PP122AR  |
| PP127TK     | TUNNEL TUBE KIT, 8MM TUBING                     | https://www.restoration-design.com/store/product/PP127TK  |
| PP144       | TORSION BAR COVER 356 - 356C                    | https://www.restoration-design.com/store/product/PP144    |
| PP144BSB    | FRONT BUMP STOP MOUNT BOLT                      | https://www.restoration-design.com/store/product/PP144BSB |
| PP144SB     | SWAY BAR MOUNT                                  | https://www.restoration-design.com/store/product/PP144SB  |
| PP150       | HEADLIGHT BUCKET 356 - 356C                     | https://www.restoration-design.com/store/product/PP150    |
| PP151       | COMPLETE HOOD, 356A                             | https://www.restoration-design.com/store/product/PP151    |
| PP160S      | DASH TOP/FRONT, 356A SPEEDSTER                  | https://www.restoration-design.com/store/product/PP160S   |
| PP160SW     | WIPER MOTOR BRACKET/MOUNT                       | https://www.restoration-design.com/store/product/PP160SW  |
| PP160VS     | DEFROST VENTS (PAIR)                            | https://www.restoration-design.com/store/product/PP160VS  |