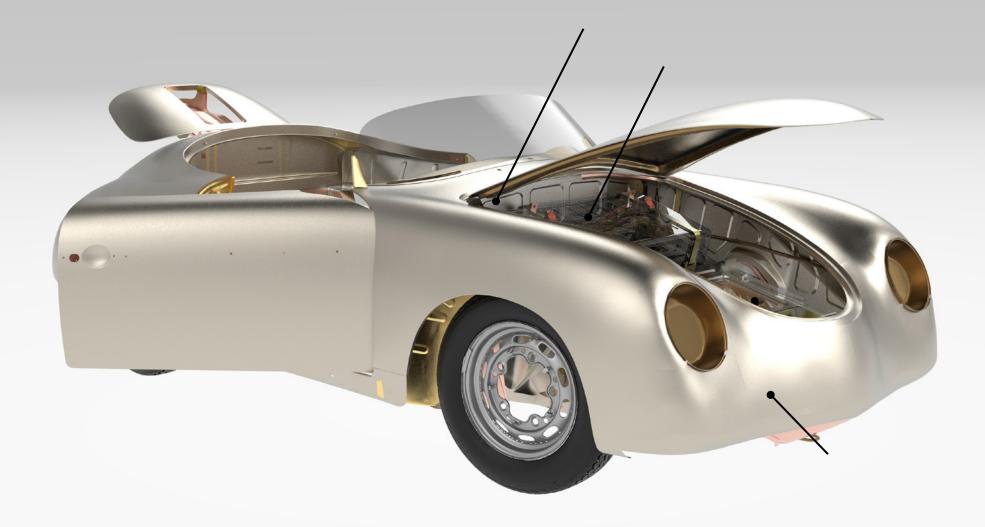

#### PARTS LIST (1/2)

| PART NUMBER | PART NAME                                       | WEBSITE URL                                               |
|-------------|-------------------------------------------------|-----------------------------------------------------------|
| PP104AL     | FRONT FENDER, LEFT                              | https://www.restoration-design.com/store/product/PP104AL  |
| PP104AR     | FRONT FENDER, RIGHT                             | https://www.restoration-design.com/store/product/PP104AR  |
| PP105ASL    | SPEEDSTER REAR FENDER, LEFT                     | https://www.restoration-design.com/store/product/PP105ASL |
| PP105ASR    | SPEEDSTER REAR FENDER, RIGHT                    | https://www.restoration-design.com/store/product/PP105ASR |
| PP109AL2    | HEATER TUBE BRACKET BT5, LEFT FRONT, RIGHT REAR | https://www.restoration-design.com/store/product/PP109AL2 |
| PP109AR2    | HEATER TUBE BRACKET BT5, RIGHT FRONT, LEFT REAR | https://www.restoration-design.com/store/product/PP109AR2 |
| PP111AL     | COMPLETE DOOR SKIN, LEFT                        | https://www.restoration-design.com/store/product/PP111AL  |
| PP111AR     | COMPLETE DOOR SKIN, RIGHT                       | https://www.restoration-design.com/store/product/PP111AR  |
| PP113DS     | STEERING COLUMN SUPPORT                         | https://www.restoration-design.com/store/product/PP113DS  |
| PP113FS     | FUEL SHUT OFF BRACKET                           | https://www.restoration-design.com/store/product/PP113FS  |
| PP113T      | 8MM TUBE FOR GAS TANK FLOOR DRAIN               | https://www.restoration-design.com/store/product/PP113T   |
| PP115D      | DIMMER SWITCH BRACKET                           | https://www.restoration-design.com/store/product/PP115D   |
| PP115E      | BRACKET FOR E-BRAKE TUBE                        | https://www.restoration-design.com/store/product/PP115E   |
| PP115F      | FUSE PANEL BRACKETS                             | https://www.restoration-design.com/store/product/PP115F   |
| PP115J      | E-BRAKE CABLE TUBE IN TUNNEL                    | https://www.restoration-design.com/store/product/PP115J   |
| PP115P      | CLUTCH STOP BRACKET                             | https://www.restoration-design.com/store/product/PP115P   |
| PP115S      | PEDALBOARD/RUBBER MAT RETAINER                  | https://www.restoration-design.com/store/product/PP115S   |
| PP117L      | COMPLETE ROCKER PANEL, LEFT 356 - 356C          | https://www.restoration-design.com/store/product/PP117L   |
| PP117R      | COMPLETE ROCKER PANEL, RIGHT 356 - 356C         | https://www.restoration-design.com/store/product/PP117R   |
| PP122AL     | SEAT RAIL BRACKET, 356A/BT5, LEFT (1955-61)     | https://www.restoration-design.com/store/product/PP122AL  |
| PP122AR     | SEAT RAIL BRACKET, 356A/BT5, RIGHT (1955-61)    | https://www.restoration-design.com/store/product/PP122AR  |
| PP127TK     | TUNNEL TUBE KIT, 8MM TUBING                     | https://www.restoration-design.com/store/product/PP127TK  |
| PP144       | TORSION BAR COVER 356 - 356C                    | https://www.restoration-design.com/store/product/PP144    |
| PP144BSB    | FRONT BUMP STOP MOUNT BOLT                      | https://www.restoration-design.com/store/product/PP144BSB |
| PP144SB     | SWAY BAR MOUNT                                  | https://www.restoration-design.com/store/product/PP144SB  |
| PP150       | HEADLIGHT BUCKET 356 - 356C                     | https://www.restoration-design.com/store/product/PP150    |
| PP151       | COMPLETE HOOD, 356A                             | https://www.restoration-design.com/store/product/PP151    |
| PP160S      | DASH TOP/FRONT, 356A SPEEDSTER                  | https://www.restoration-design.com/store/product/PP160S   |
| PP160SW     | WIPER MOTOR BRACKET/MOUNT                       | https://www.restoration-design.com/store/product/PP160SW  |
| PP160VS     | DEFROST VENTS (PAIR)                            | https://www.restoration-design.com/store/product/PP160VS  |

#### PARTS LIST (2/2)

| PART NUMBER | PART NAME                       | WEBSITE URL                                             |
|-------------|---------------------------------|---------------------------------------------------------|
| PP190       | REAR CLIP BT6/C COUPE (1962-65) | https://www.restoration-design.com/store/product/PP190  |
| PP190D      | REAR DECKLID                    | https://www.restoration-design.com/store/product/PP190D |
| PP191       | REAR OUTER COWL                 | https://www.restoration-design.com/store/product/PP191  |
| PP197       | FRONT NOSE 356AT2 (MID 1955-59) | https://www.restoration-design.com/store/product/PP197  |