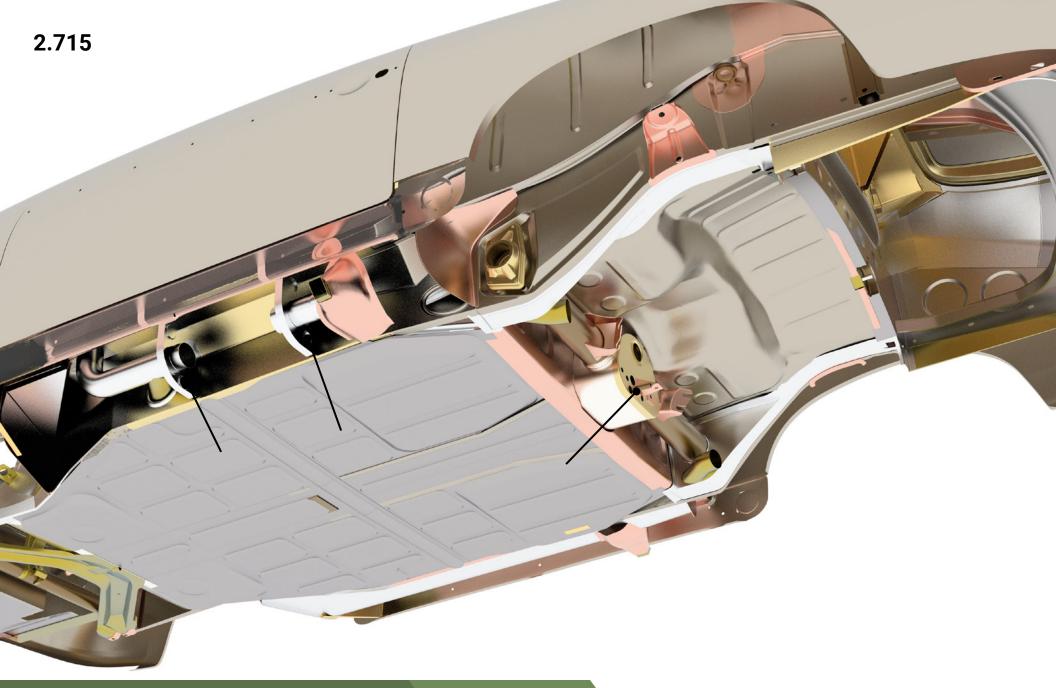

#### PARTS LIST (1/2)

| PART NUMBER | PART NAME                                       | WEBSITE URL                                               |
|-------------|-------------------------------------------------|-----------------------------------------------------------|
| PP104AL     | FRONT FENDER, LEFT                              | https://www.restoration-design.com/store/product/PP104AL  |
| PP104AR     | FRONT FENDER, RIGHT                             | https://www.restoration-design.com/store/product/PP104AR  |
| PP105ASL    | SPEEDSTER REAR FENDER, LEFT                     | https://www.restoration-design.com/store/product/PP105ASL |
| PP105ASR    | SPEEDSTER REAR FENDER, RIGHT                    | https://www.restoration-design.com/store/product/PP105ASR |
| PP109AL2    | HEATER TUBE BRACKET BT5, LEFT FRONT, RIGHT REAR | https://www.restoration-design.com/store/product/PP109AL2 |
| PP109AR2    | HEATER TUBE BRACKET BT5, RIGHT FRONT, LEFT REAR | https://www.restoration-design.com/store/product/PP109AR2 |
| PP111AL     | COMPLETE DOOR SKIN, LEFT                        | https://www.restoration-design.com/store/product/PP111AL  |
| PP111AR     | COMPLETE DOOR SKIN, RIGHT                       | https://www.restoration-design.com/store/product/PP111AR  |
| PP113DS     | STEERING COLUMN SUPPORT                         | https://www.restoration-design.com/store/product/PP113DS  |
| PP113FS     | FUEL SHUT OFF BRACKET                           | https://www.restoration-design.com/store/product/PP113FS  |
| PP113T      | 8MM TUBE FOR GAS TANK FLOOR DRAIN               | https://www.restoration-design.com/store/product/PP113T   |
| PP115D      | DIMMER SWITCH BRACKET                           | https://www.restoration-design.com/store/product/PP115D   |
| PP115E      | BRACKET FOR E-BRAKE TUBE                        | https://www.restoration-design.com/store/product/PP115E   |
| PP115F      | FUSE PANEL BRACKETS                             | https://www.restoration-design.com/store/product/PP115F   |
| PP115J      | E-BRAKE CABLE TUBE IN TUNNEL                    | https://www.restoration-design.com/store/product/PP115J   |
| PP115P      | CLUTCH STOP BRACKET                             | https://www.restoration-design.com/store/product/PP115P   |
| PP115S      | PEDALBOARD/RUBBER MAT RETAINER                  | https://www.restoration-design.com/store/product/PP115S   |
| PP117L      | COMPLETE ROCKER PANEL, LEFT 356 - 356C          | https://www.restoration-design.com/store/product/PP117L   |
| PP117R      | COMPLETE ROCKER PANEL, RIGHT 356 - 356C         | https://www.restoration-design.com/store/product/PP117R   |
| PP122AL     | SEAT RAIL BRACKET, 356A/BT5, LEFT (1955-61)     | https://www.restoration-design.com/store/product/PP122AL  |
| PP122AR     | SEAT RAIL BRACKET, 356A/BT5, RIGHT (1955-61)    | https://www.restoration-design.com/store/product/PP122AR  |
| PP127TK     | TUNNEL TUBE KIT, 8MM TUBING                     | https://www.restoration-design.com/store/product/PP127TK  |
| PP144       | TORSION BAR COVER 356 - 356C                    | https://www.restoration-design.com/store/product/PP144    |
| PP144BSB    | FRONT BUMP STOP MOUNT BOLT                      | https://www.restoration-design.com/store/product/PP144BSB |
| PP144SB     | SWAY BAR MOUNT                                  | https://www.restoration-design.com/store/product/PP144SB  |
| PP150       | HEADLIGHT BUCKET 356 - 356C                     | https://www.restoration-design.com/store/product/PP150    |
| PP151       | COMPLETE HOOD, 356A                             | https://www.restoration-design.com/store/product/PP151    |
| PP160S      | DASH TOP/FRONT, 356A SPEEDSTER                  | https://www.restoration-design.com/store/product/PP160S   |
| PP160SW     | WIPER MOTOR BRACKET/MOUNT                       | https://www.restoration-design.com/store/product/PP160SW  |
| PP160VS     | DEFROST VENTS (PAIR)                            | https://www.restoration-design.com/store/product/PP160VS  |