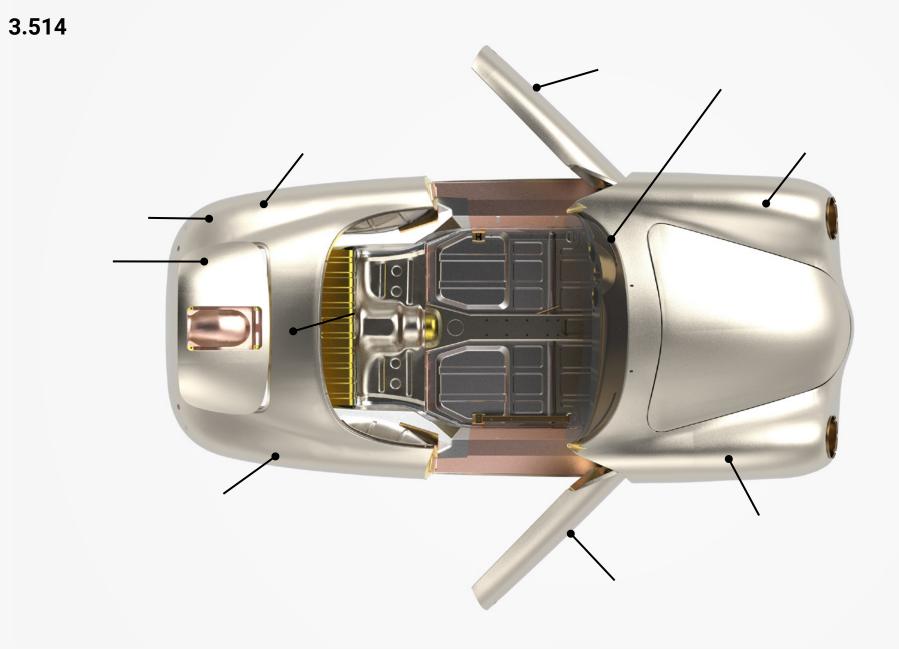

#### PARTS LIST (1/2)

| PART NUMBER | PART NAME                                       | WEBSITE URL                                               |
|-------------|-------------------------------------------------|-----------------------------------------------------------|
| PP104AL     | FRONT FENDER, LEFT                              | https://www.restoration-design.com/store/product/PP104AL  |
| PP104AR     | FRONT FENDER, RIGHT                             | https://www.restoration-design.com/store/product/PP104AR  |
| PP105ASL    | SPEEDSTER REAR FENDER, LEFT                     | https://www.restoration-design.com/store/product/PP105ASL |
| PP105ASR    | SPEEDSTER REAR FENDER, RIGHT                    | https://www.restoration-design.com/store/product/PP105ASR |
| PP109AL2    | HEATER TUBE BRACKET BT5, LEFT FRONT, RIGHT REAR | https://www.restoration-design.com/store/product/PP109AL2 |
| PP109AR2    | HEATER TUBE BRACKET BT5, RIGHT FRONT, LEFT REAR | https://www.restoration-design.com/store/product/PP109AR2 |
| PP111AL     | COMPLETE DOOR SKIN, LEFT                        | https://www.restoration-design.com/store/product/PP111AL  |
| PP111AR     | COMPLETE DOOR SKIN, RIGHT                       | https://www.restoration-design.com/store/product/PP111AR  |
| PP113DS     | STEERING COLUMN SUPPORT                         | https://www.restoration-design.com/store/product/PP113DS  |
| PP113FS     | FUEL SHUT OFF BRACKET                           | https://www.restoration-design.com/store/product/PP113FS  |
| PP113T      | 8MM TUBE FOR GAS TANK FLOOR DRAIN               | https://www.restoration-design.com/store/product/PP113T   |
| PP115D      | DIMMER SWITCH BRACKET                           | https://www.restoration-design.com/store/product/PP115D   |
| PP115E      | BRACKET FOR E-BRAKE TUBE                        | https://www.restoration-design.com/store/product/PP115E   |
| PP115F      | FUSE PANEL BRACKETS                             | https://www.restoration-design.com/store/product/PP115F   |
| PP115J      | E-BRAKE CABLE TUBE IN TUNNEL                    | https://www.restoration-design.com/store/product/PP115J   |
| PP115P      | CLUTCH STOP BRACKET                             | https://www.restoration-design.com/store/product/PP115P   |
| PP115S      | PEDALBOARD/RUBBER MAT RETAINER                  | https://www.restoration-design.com/store/product/PP115S   |
| PP117L      | COMPLETE ROCKER PANEL, LEFT 356 - 356C          | https://www.restoration-design.com/store/product/PP117L   |
| PP117R      | COMPLETE ROCKER PANEL, RIGHT 356 - 356C         | https://www.restoration-design.com/store/product/PP117R   |
| PP122AL     | SEAT RAIL BRACKET, 356A/BT5, LEFT (1955-61)     | https://www.restoration-design.com/store/product/PP122AL  |
| PP122AR     | SEAT RAIL BRACKET, 356A/BT5, RIGHT (1955-61)    | https://www.restoration-design.com/store/product/PP122AR  |
| PP127TK     | TUNNEL TUBE KIT, 8MM TUBING                     | https://www.restoration-design.com/store/product/PP127TK  |
| PP144       | TORSION BAR COVER 356 - 356C                    | https://www.restoration-design.com/store/product/PP144    |
| PP144BSB    | FRONT BUMP STOP MOUNT BOLT                      | https://www.restoration-design.com/store/product/PP144BSB |
| PP144SB     | SWAY BAR MOUNT                                  | https://www.restoration-design.com/store/product/PP144SB  |
| PP150       | HEADLIGHT BUCKET 356 - 356C                     | https://www.restoration-design.com/store/product/PP150    |
| PP151       | COMPLETE HOOD, 356A                             | https://www.restoration-design.com/store/product/PP151    |
| PP160S      | DASH TOP/FRONT, 356A SPEEDSTER                  | https://www.restoration-design.com/store/product/PP160S   |
| PP160SW     | WIPER MOTOR BRACKET/MOUNT                       | https://www.restoration-design.com/store/product/PP160SW  |
| PP160VS     | DEFROST VENTS (PAIR)                            | https://www.restoration-design.com/store/product/PP160VS  |

#### PARTS LIST (2/2)

| PART NUMBER | PART NAME                       | WEBSITE URL                                             |
|-------------|---------------------------------|---------------------------------------------------------|
| PP190       | REAR CLIP BT6/C COUPE (1962-65) | https://www.restoration-design.com/store/product/PP190  |
| PP190D      | REAR DECKLID                    | https://www.restoration-design.com/store/product/PP190D |
| PP191       | REAR OUTER COWL                 | https://www.restoration-design.com/store/product/PP191  |
| PP197       | FRONT NOSE 356AT2 (MID 1955-59) | https://www.restoration-design.com/store/product/PP197  |