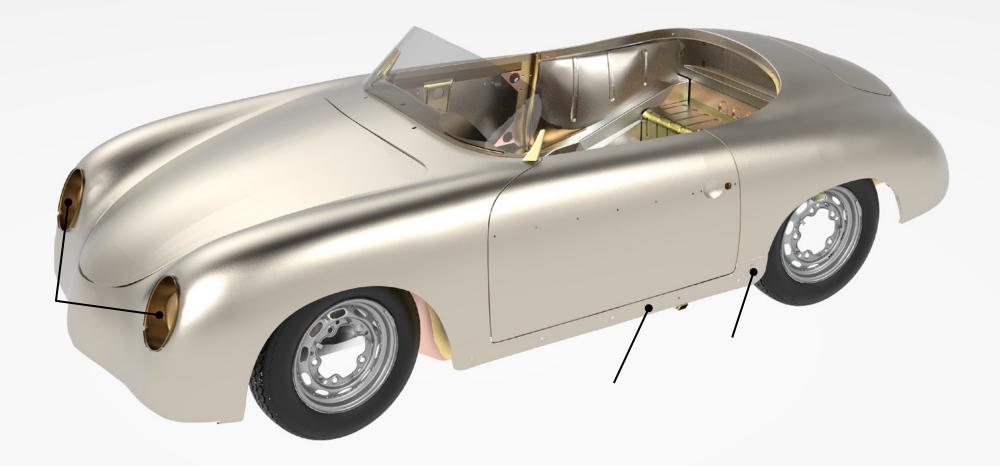

#### PARTS LIST (1/2)

| PART NUMBER | PART NAME                                       | WEBSITE URL                                               |
|-------------|-------------------------------------------------|-----------------------------------------------------------|
| PP104AL     | FRONT FENDER, LEFT                              | https://www.restoration-design.com/store/product/PP104AL  |
| PP104AR     | FRONT FENDER, RIGHT                             | https://www.restoration-design.com/store/product/PP104AR  |
| PP105ASL    | SPEEDSTER REAR FENDER, LEFT                     | https://www.restoration-design.com/store/product/PP105ASL |
| PP105ASR    | SPEEDSTER REAR FENDER, RIGHT                    | https://www.restoration-design.com/store/product/PP105ASR |
| PP109AL2    | HEATER TUBE BRACKET BT5, LEFT FRONT, RIGHT REAR | https://www.restoration-design.com/store/product/PP109AL2 |
| PP109AR2    | HEATER TUBE BRACKET BT5, RIGHT FRONT, LEFT REAR | https://www.restoration-design.com/store/product/PP109AR2 |
| PP111AL     | COMPLETE DOOR SKIN, LEFT                        | https://www.restoration-design.com/store/product/PP111AL  |
| PP111AR     | COMPLETE DOOR SKIN, RIGHT                       | https://www.restoration-design.com/store/product/PP111AR  |
| PP113DS     | STEERING COLUMN SUPPORT                         | https://www.restoration-design.com/store/product/PP113DS  |
| PP113FS     | FUEL SHUT OFF BRACKET                           | https://www.restoration-design.com/store/product/PP113FS  |
| PP113T      | 8MM TUBE FOR GAS TANK FLOOR DRAIN               | https://www.restoration-design.com/store/product/PP113T   |
| PP115D      | DIMMER SWITCH BRACKET                           | https://www.restoration-design.com/store/product/PP115D   |
| PP115E      | BRACKET FOR E-BRAKE TUBE                        | https://www.restoration-design.com/store/product/PP115E   |
| PP115F      | FUSE PANEL BRACKETS                             | https://www.restoration-design.com/store/product/PP115F   |
| PP115J      | E-BRAKE CABLE TUBE IN TUNNEL                    | https://www.restoration-design.com/store/product/PP115J   |
| PP115P      | CLUTCH STOP BRACKET                             | https://www.restoration-design.com/store/product/PP115P   |
| PP115S      | PEDALBOARD/RUBBER MAT RETAINER                  | https://www.restoration-design.com/store/product/PP115S   |
| PP117L      | COMPLETE ROCKER PANEL, LEFT 356 - 356C          | https://www.restoration-design.com/store/product/PP117L   |
| PP117R      | COMPLETE ROCKER PANEL, RIGHT 356 - 356C         | https://www.restoration-design.com/store/product/PP117R   |
| PP122AL     | SEAT RAIL BRACKET, 356A/BT5, LEFT (1955-61)     | https://www.restoration-design.com/store/product/PP122AL  |
| PP122AR     | SEAT RAIL BRACKET, 356A/BT5, RIGHT (1955-61)    | https://www.restoration-design.com/store/product/PP122AR  |
| PP127TK     | TUNNEL TUBE KIT, 8MM TUBING                     | https://www.restoration-design.com/store/product/PP127TK  |
| PP144       | TORSION BAR COVER 356 - 356C                    | https://www.restoration-design.com/store/product/PP144    |
| PP144BSB    | FRONT BUMP STOP MOUNT BOLT                      | https://www.restoration-design.com/store/product/PP144BSB |
| PP144SB     | SWAY BAR MOUNT                                  | https://www.restoration-design.com/store/product/PP144SB  |
| PP150       | HEADLIGHT BUCKET 356 - 356C                     | https://www.restoration-design.com/store/product/PP150    |
| PP151       | COMPLETE HOOD, 356A                             | https://www.restoration-design.com/store/product/PP151    |
| PP160S      | DASH TOP/FRONT, 356A SPEEDSTER                  | https://www.restoration-design.com/store/product/PP160S   |
| PP160SW     | WIPER MOTOR BRACKET/MOUNT                       | https://www.restoration-design.com/store/product/PP160SW  |
| PP160VS     | DEFROST VENTS (PAIR)                            | https://www.restoration-design.com/store/product/PP160VS  |

#### PARTS LIST (2/2)

| PART NUMBER | PART NAME                       | WEBSITE URL                                             |
|-------------|---------------------------------|---------------------------------------------------------|
| PP190       | REAR CLIP BT6/C COUPE (1962-65) | https://www.restoration-design.com/store/product/PP190  |
| PP190D      | REAR DECKLID                    | https://www.restoration-design.com/store/product/PP190D |
| PP191       | REAR OUTER COWL                 | https://www.restoration-design.com/store/product/PP191  |
| PP197       | FRONT NOSE 356AT2 (MID 1955-59) | https://www.restoration-design.com/store/product/PP197  |