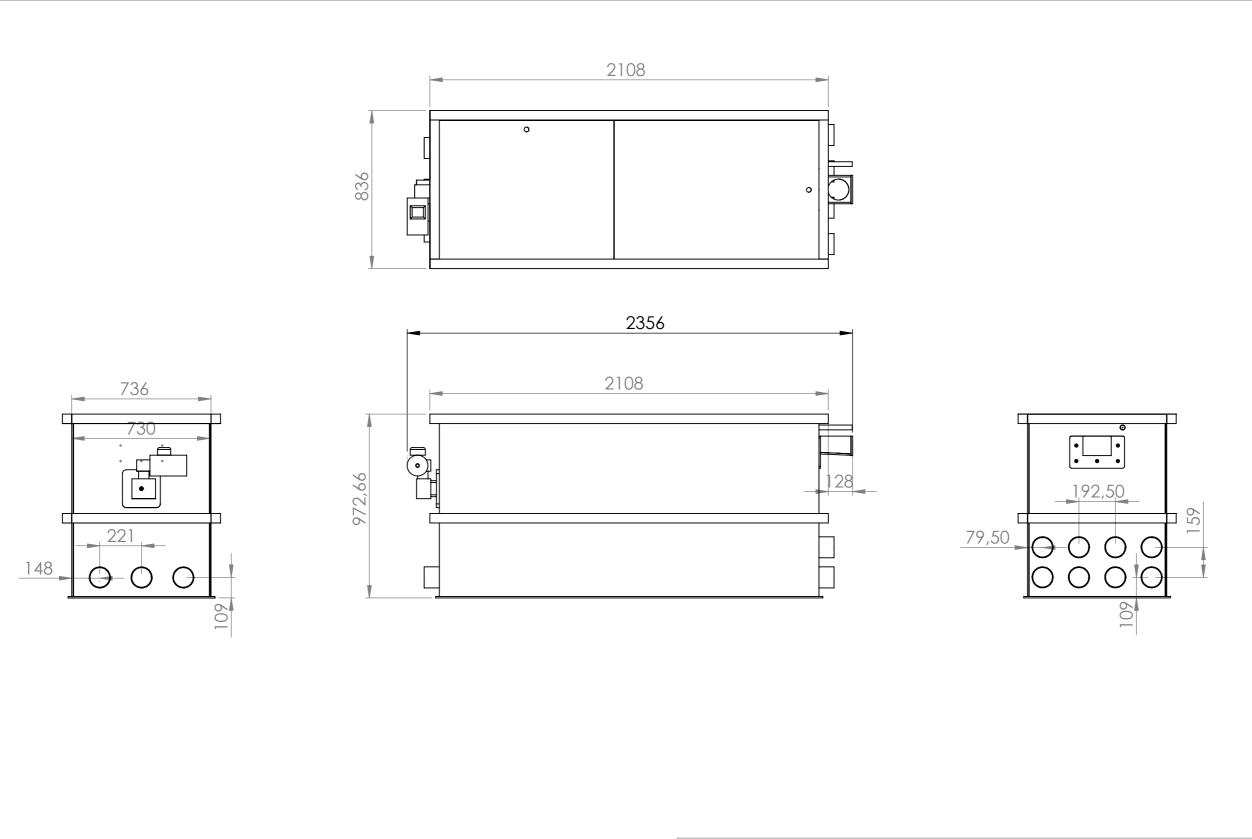

| UNLESS OTHERWISE SPECIFIED: DIMENSIONS ARE IN MILLIMETERS SURFACE FINISH: TOLERANCES: LINEAR: ANGULAR: |      |      |        |      |          | DEBUR AND<br>BREAK SHARP | DO NOT SCALE DRAWIN | G             | REVISION |             |      |
|--------------------------------------------------------------------------------------------------------|------|------|--------|------|----------|--------------------------|---------------------|---------------|----------|-------------|------|
|                                                                                                        |      |      |        |      |          |                          | EDGES               |               |          |             |      |
|                                                                                                        | NAME | SIGI | NATURE | DATE |          |                          |                     | TITLE:        |          |             |      |
| DRAWN                                                                                                  |      |      |        |      |          |                          |                     |               |          |             |      |
| CHK'D                                                                                                  |      |      |        |      |          |                          |                     |               |          |             |      |
| APPV'D                                                                                                 |      |      |        |      |          |                          |                     |               |          |             |      |
| MFG                                                                                                    |      |      |        |      |          |                          |                     |               |          |             |      |
| Q.A                                                                                                    |      |      |        |      | MATERIAL | :                        | A:                  | DWG NO. 1 DIO | TD       | A A A A 🖂 I | 1/3/ |
|                                                                                                        |      |      |        |      |          |                          |                     | ssem i biO    | IKO      | ROMMEL 1190 |      |
|                                                                                                        |      |      |        |      |          |                          |                     |               |          |             |      |
|                                                                                                        |      |      |        |      | WEIGHT:  |                          |                     | SCALE:1:20    | SHEET    | 1 OF 1      |      |