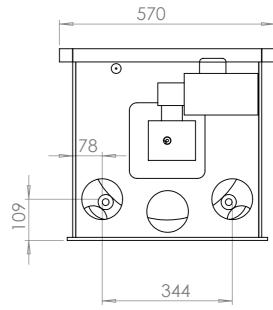

| UNLESS OTHERWISE SPECIFIED: FINISH: DIMENSIONS ARE IN MILLIMETERS |       |     |        |      |           |  | DEBUR AND<br>BREAK SHARP<br>EDGES | DO NOT SCALE DRAWING  |         | REVISION |  |
|-------------------------------------------------------------------|-------|-----|--------|------|-----------|--|-----------------------------------|-----------------------|---------|----------|--|
| SURFACE<br>TOLERAN<br>LINEAR<br>ANGUL                             | NCES: |     |        |      |           |  |                                   |                       |         |          |  |
|                                                                   | NAME  | SIG | NATURE | DATE |           |  |                                   | TITLE:                |         |          |  |
| DRAWN                                                             |       |     |        |      |           |  |                                   |                       |         |          |  |
| CHK'D                                                             |       |     |        |      |           |  |                                   |                       |         |          |  |
| APPV'D                                                            |       |     |        |      |           |  |                                   |                       |         |          |  |
| MFG                                                               |       |     |        |      |           |  |                                   |                       |         |          |  |
| Q.A                                                               |       |     |        |      | MATERIAL: |  |                                   | **fekening drum 30 A3 |         | A3       |  |
|                                                                   |       |     |        |      |           |  |                                   |                       |         |          |  |
|                                                                   |       |     |        |      | WEIGHT:   |  |                                   | SCALE:1:10            | SHEET 1 | 1 OF 1   |  |