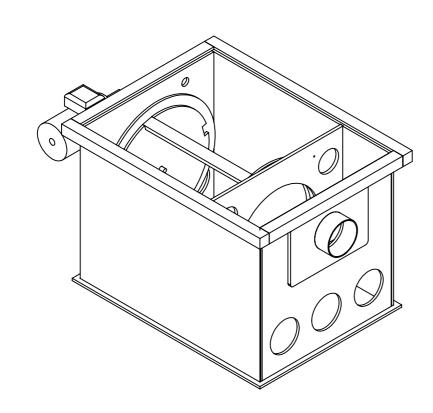

| UNLESS OTHERWISE SPECIFIED: FINISH: DIMENSIONS ARE IN MILLIMETERS |       |     |        |      |           |  | DEBUR AND<br>BREAK SHARP<br>EDGES | DO NOT SCALE DRAWING  |         | REVISION |  |
|-------------------------------------------------------------------|-------|-----|--------|------|-----------|--|-----------------------------------|-----------------------|---------|----------|--|
| SURFACE<br>TOLERAN<br>LINEAR<br>ANGUL                             | NCES: |     |        |      |           |  |                                   |                       |         |          |  |
|                                                                   | NAME  | SIG | NATURE | DATE |           |  |                                   | TITLE:                |         |          |  |
| DRAWN                                                             |       |     |        |      |           |  |                                   |                       |         |          |  |
| CHK'D                                                             |       |     |        |      |           |  |                                   |                       |         |          |  |
| APPV'D                                                            |       |     |        |      |           |  |                                   |                       |         |          |  |
| MFG                                                               |       |     |        |      |           |  |                                   |                       |         |          |  |
| Q.A                                                               |       |     |        |      | MATERIAL: |  |                                   | **fekening drum 30 A3 |         | A3       |  |
|                                                                   |       |     |        |      |           |  |                                   |                       |         |          |  |
|                                                                   |       |     |        |      | WEIGHT:   |  |                                   | SCALE:1:10            | SHEET 1 | 1 OF 1   |  |