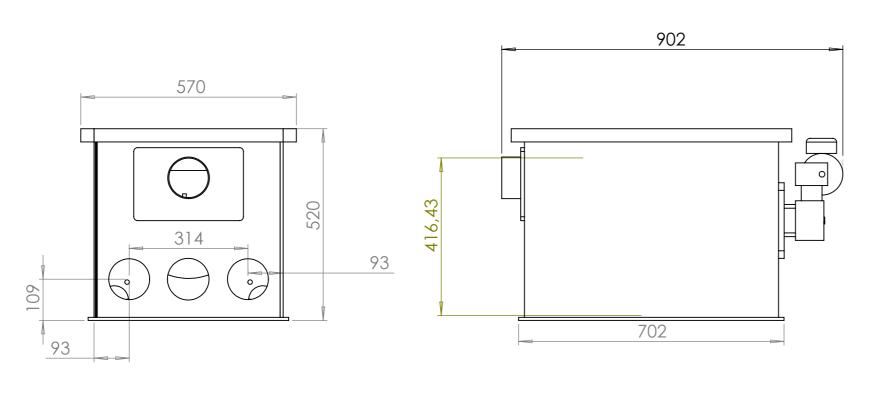

| UNLESS OTHERWISE SPECIFIED: FINISH: DIMENSIONS ARE IN MILLIMETERS |       |     |        |      |           |  | DEBUR AND<br>BREAK SHARP<br>EDGES | DO NOT SCALE DRAWING  |         | REVISION |  |
|-------------------------------------------------------------------|-------|-----|--------|------|-----------|--|-----------------------------------|-----------------------|---------|----------|--|
| SURFACE<br>TOLERAN<br>LINEAR<br>ANGUL                             | NCES: |     |        |      |           |  |                                   |                       |         |          |  |
|                                                                   | NAME  | SIG | NATURE | DATE |           |  |                                   | TITLE:                |         |          |  |
| DRAWN                                                             |       |     |        |      |           |  |                                   |                       |         |          |  |
| CHK'D                                                             |       |     |        |      |           |  |                                   |                       |         |          |  |
| APPV'D                                                            |       |     |        |      |           |  |                                   |                       |         |          |  |
| MFG                                                               |       |     |        |      |           |  |                                   |                       |         |          |  |
| Q.A                                                               |       |     |        |      | MATERIAL: |  |                                   | **fekening drum 30 A3 |         | A3       |  |
|                                                                   |       |     |        |      |           |  |                                   |                       |         |          |  |
|                                                                   |       |     |        |      | WEIGHT:   |  |                                   | SCALE:1:10            | SHEET 1 | 1 OF 1   |  |