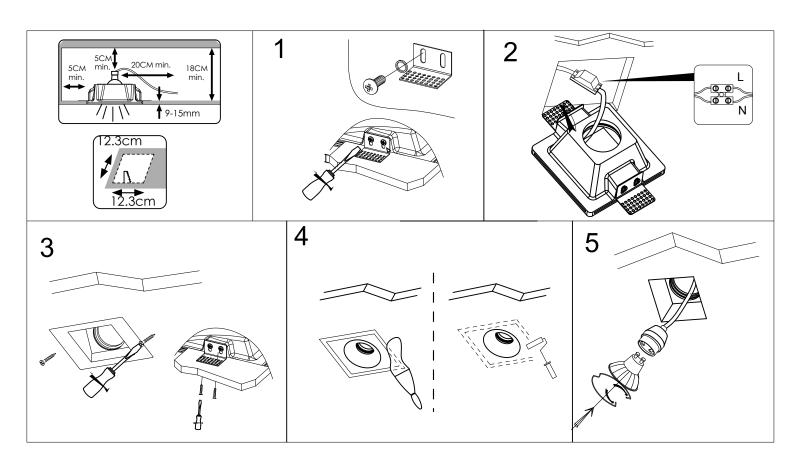

## Installation Instructions

- Disconnect the electricity before installation
- Cut the hole (12.3 x 12.3 cm)
- Adjust the height of the mounting bracket according to the ceiling thickness (figure 1) TIP: make sure to have 3-4mm plaster height for smooth finish
- Connect the GU10 lampholders (figure 2)
- Put the gypsum fitting into the ceiling hole and fix using screws (figure 3)
- Finish with plaster and paint (figure 4)
- Insert GU10 lamps (figure 5)
- Switch on the main electricity