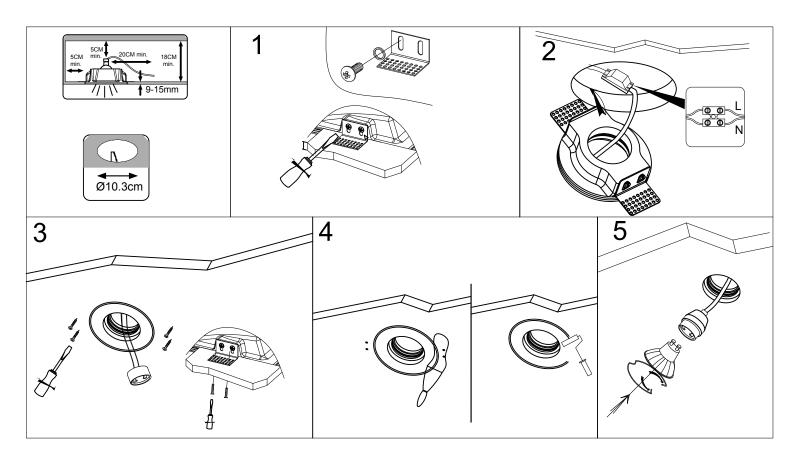

## Installation Instructions

- Disconnect the electricity before installation
- Cut the hole (ø 10.3 cm)
- Adjust the height of the mounting bracket according to the ceiling thickness (figure 1)

  TIP: make sure to have 3-4mm plaster height for smooth finish
- Connect the GU10 lampholders (figure 2)
- Put the gypsum fitting into the ceiling hole and fix using screws (figure 3)
- Finish with plaster and paint (figure 4)
- Insert GU10 lamps (figure 5)
- Switch on the main electricity