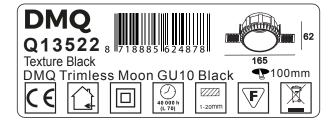

## **Instruction Manual** DMQ trimless Moon series

SKU: Q13310 (White) Q13522 (Black)

GU10 MAX 50W 220-240V / 50-60Hz Cutout: 100mm

- 1. The installation must be done in strict accordance with the instruction and local guidelines
- 2. Please don't install the lighting in easily damage or unsteady ceiling
- 3. Please make sure the main power is switched off before installation or when changing bulb.
- 4. Make sure there is no component loose