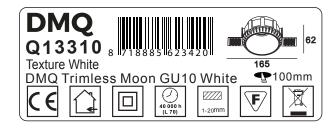

## **Instruction Manual** DMQ trimless Moon series

SKU: Q13310 (White) Q13522 (Black)

GU10 MAX 50W 220-240V / 50-60Hz Cutout: 100mm

- 1. The installation must be done in strict accordance with the instruction and local guidelines
- 2. Please don't install the lighting in easily damage or unsteady ceiling
- 3. Please make sure the main power is switched off before installation or when changing bulb.
- 4. Make sure there is no component loose