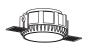

## **Instruction Manual** DMQ trimless Moon series

SKU: Q13310 (White) Q13522 (Black)

GU10 MAX 50W 220-240V / 50-60Hz Cutout: 100mm

- 1. The installation must be done in strict accordance with the instruction and local guidelines
- 2. Please don't install the lighting in easily damage or unsteady ceiling
- 3. Please make sure the main power is switched off before installation or when changing bulb.
- 4. Make sure there is no component loose

<sup>\*</sup> When plastering the ceiling after installation use 2-4 mm stick out the ceiling. This depends on the plaster thickness. Please discuss with your plasterer. For example, when plaster will be 3mm thick, the trimless frame should stick out 3mm. After plaster it will be 0mm (frame / ceiling will be flat surface.)