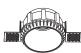

## **Instruction Manual** DMQ trimless Moon series

SKU: Q13310 (White) Q13522 (Black)

GU10 MAX 50W 220-240V / 50-60Hz Cutout: 100mm

- 1. The installation must be done in strict accordance with the instruction and local guidelines
- 2. Please don't install the lighting in easily damage or unsteady ceiling
- 3. Please make sure the main power is switched off before installation or when changing bulb.
- 4. Make sure there is no component loose

<sup>\*</sup> When plastering the ceiling after installation use 2-4 mm stick out the ceiling. This depends on the plaster thickness. Please discuss with your plasterer. For example, when plaster will be 3mm thick, the trimless frame should stick out 3mm. After plaster it will be 0mm (frame / ceiling will be flat surface.)