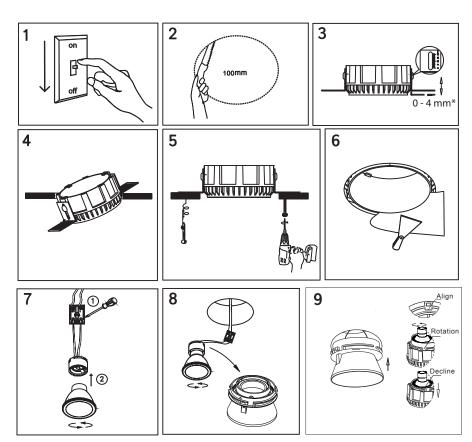

## **Instruction Manual** DMQ trimless Moon series

SKU: Q13310 (White) Q13522 (Black)

GU10 MAX 50W 220-240V / 50-60Hz Cutout: 100mm

- 1. The installation must be done in strict accordance with the instruction and local guidelines
- 2. Please don't install the lighting in easily damage or unsteady ceiling
- 3. Please make sure the main power is switched off before installation or when changing bulb.
- 4. Make sure there is no component loose

<sup>\*</sup> When plastering the ceiling after installation use 2-4 mm stick out the ceiling. This depends on the plaster thickness. Please discuss with your plasterer. For example, when plaster will be 3mm thick, the trimless frame should stick out 3mm. After plaster it will be 0mm (frame / ceiling will be flat surface.)

If you have questions about installation feel free to contact us, we will assist you!

<sup>\*</sup> If the ceiling is already plastered, stick out 0mm and fill the gap between the ceiling and frame with fast-plaster.