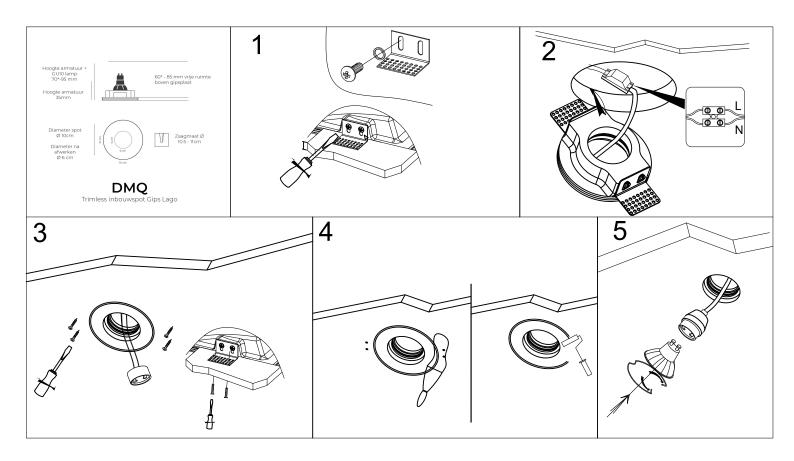

## Installation Instructions

- Disconnect the electricity before installation
- Cut the hole (ø 10.3 cm)
- Adjust the height of the mounting bracket according to the ceiling thickness (figure 1)

  TIP: make sure to have 3-4mm plaster height for smooth finish
- Connect the GU10 lampholders (figure 2)
- Put the gypsum fitting into the ceiling hole and fix using screws (figure 3)
- Finish with plaster and paint (figure 4)
- Insert GU10 lamps (figure 5)
- Switch on the main electricity