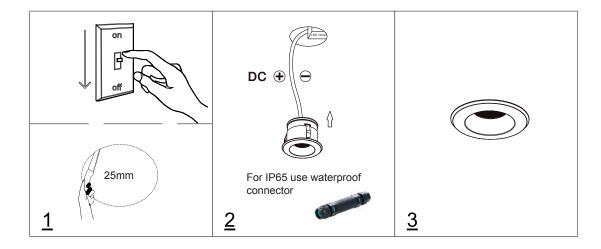

## Instruction Manual Small trim Shelf series

SKU: Q13752 (White) Q13763 (Black) LED 2W 2700K CRI>92 DC 700mA 3V Triac Dimmable IP44 220-240V / 50-60Hz

- 1. The installation must be done in strict accordance with the instruction and local guidelines
- 2. Please don't install the lighting in easily damage or unsteady ceiling
- 3. Please make sure the main power is switched off before installation or when changing bulb
- 4. Make sure there is no component loose