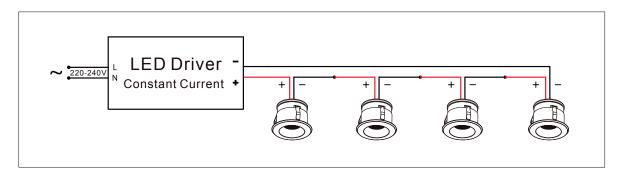

- It is possible to connect multipy fixtures in series
- The specifications of the driver determines the maximum of fixtures.
- Each fixture is 700mA so for 2 fixtures needs at least 1400mA driver
- Please contact our DMQ customer service for more information