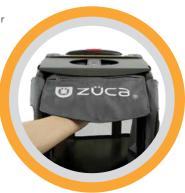

## Pet Insert Installation

Installing the ZÜCA insert in the ZÜCA frame is easy. First, take the insert and open the main front zipper. Reach inside and form the insert into the shape of the frame. Next, remove the back of the fabric fastener, but don't remove the wax paper just yet.

Locate the floor panel and snap on an absorbent disposable pet liner to the bottom snaps. From the main opening, place the pet floor panel inside the insert, with the snaps facing down. You're almost done. Just one more step...