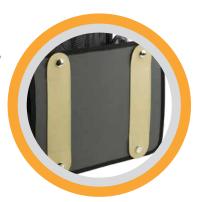

of the frame. Unzip the zipper tubes located on both sides of the main opening to zip them around the front metal tubes. Be sure to start the zipper on the straight section of the front metal tubing; it is easier to get started here than on the curved section.

Also, be sure the zipper is mated completely before you start zipping.

Zip down both zippers a short distance,

then slide insert into place over the curved section of the metal tubes and finish zipping. Fold over both ends with the protective fabricfastener tabs located at the top and the bottom of each zipper tube. Locate fabric fastener tabs that hold the insert to the back of the frame and fasten them.