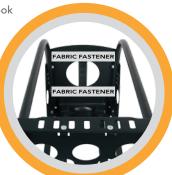

Turn the frame upside down and look under the seat between the telescoping handle and the round grip hole. There are two spaces where you will adhere the fabric fastener strips you set aside earlier. Now with the wax paper removed, affix the fabric fasteners to the underside of the seat, as shown.

TÜ ZÜCA

Finally, adhere the fabric fastener at the top of the insert to the fabric fastener you placed under the seat. Make any last needed adjustments so that your insert sits smoothly in its frame.

Next, place the insert into the main opening